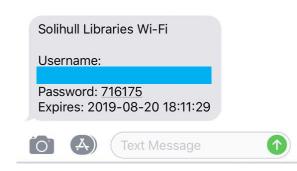

4. You will be sent a confirmation email (or text if you entered your mobile no.) with a 6-digit password for you to use whenever you log in to our WiFi.

This password will expire after approximately 3 months.