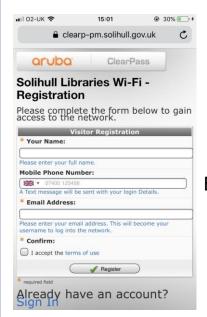

If you have an account, sign in.
If you do not have an account, click on the new account link.

3. Fill in the form with your details. Your email address will become your username.

Enter your email address and/or mobile number.