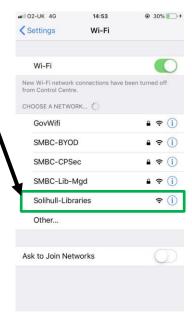

## A Step-by-step guide to accessing FREE WiFi in Solihull Libraries

1. Open the WiFi Settings and select Solihull-Libraries from the list of available wireless networks.

2. Open your internet browser and type **clearp-pm.solihull.gov.uk** into the search bar. You will see a registration page.