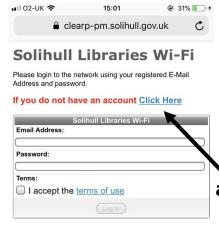

## A Step-by-step guide to accessing FREE WiFi in Solihull Libraries

1. Open the WiFi Settings and select Solihull-Libraries from the list of available wireless networks.

2. Open your internet browser and type **clearp-pm.solihull.gov.uk** into the search bar. You will see a registration page.

If you have an account, sign in.
If you do not have an account, click on the new account link.

3. Fill in the form with your details. Your email address will become your username.

Enter your email address and/or mobile number.