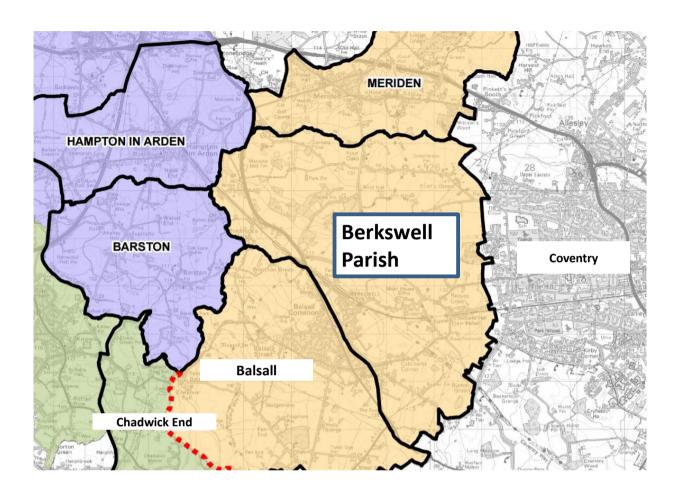

Appendix 1 to this letter contains a map showing the application area for the Neighbourhood Area.

Yours sincerely

Richard Wilson

Richard Wilson (Clerk to Berkswell Parish Council)

## Berkswell Parish Neighbourhood Application Area showing boundary with adjacent areas