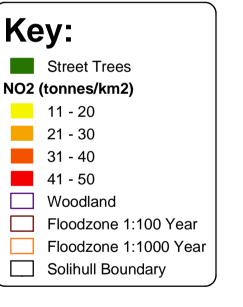

Source: HBA 2011 Phase 1 data Ecorecord 2010 Natural England **SMBC** 

4 Km

Date: Nov 2011

Revision:

Figure 7.2: Ecosystem **Services - Regulating** Services (regulation of natural processes)

Source: NAEI 2009 **SMBC** Date: Nov 2011

Revision:

© Crown copyright. Unauthorised reproduction infringes Crown copyright and may lead to prosecution or civil proceedings. Metropolitan Borough of Solihull - 100023139 [2011]

4 Km

Figure 7.3: Ecosystem Services - Cultural