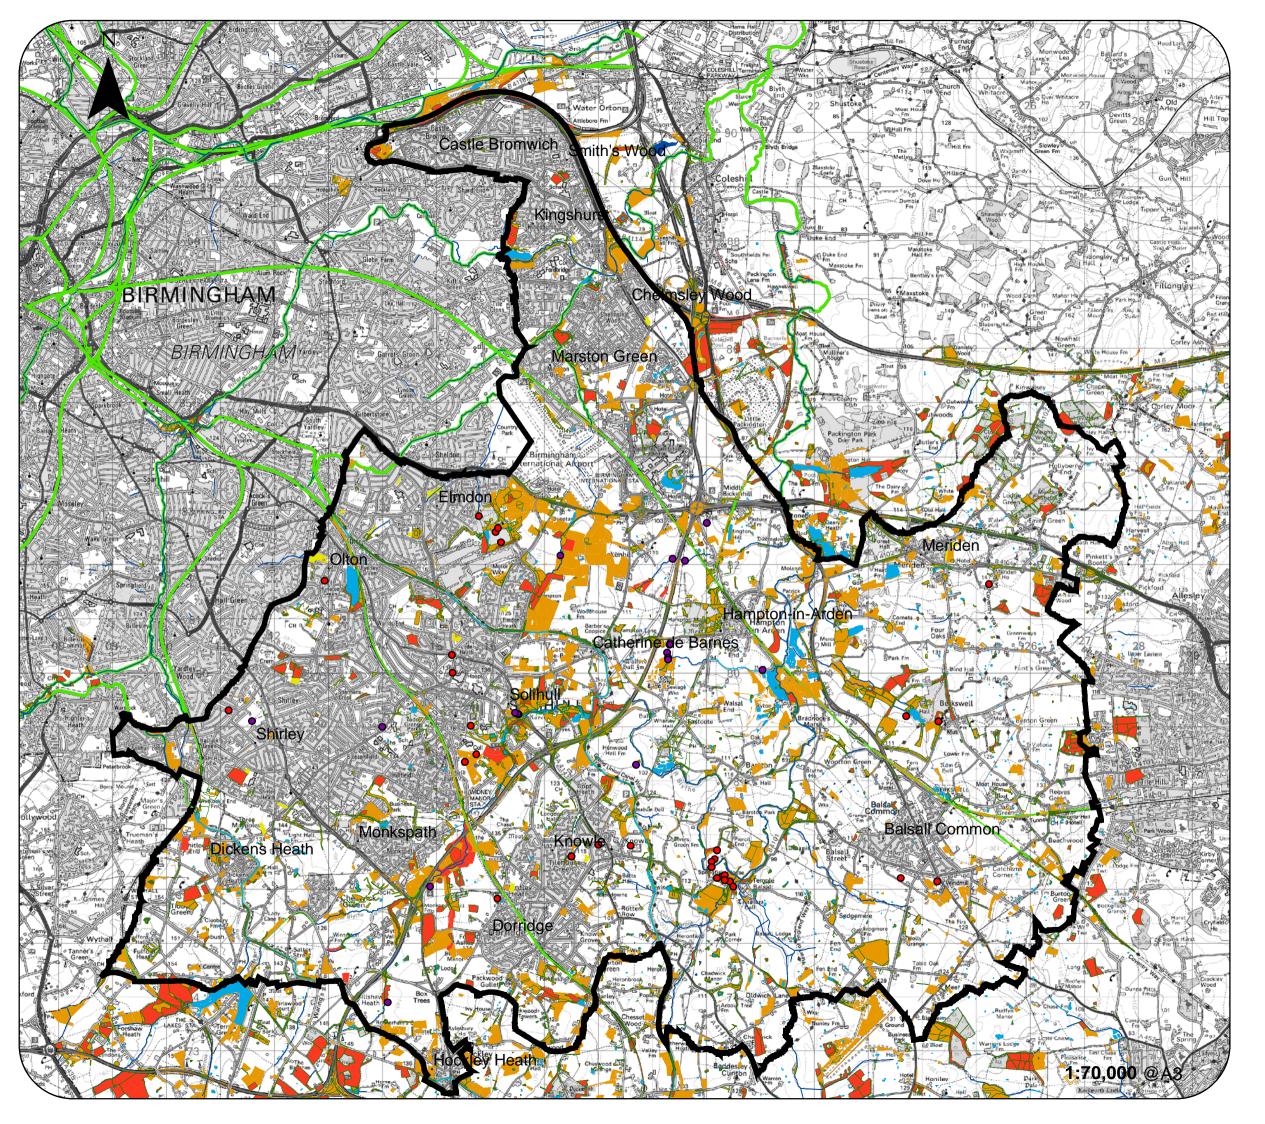

Source: HBA 2011 Phase 1 data Ecorecord 2010 Natural England **SMBC** 

4 Km

Date: Nov 2011

Revision:

Figure 7.2: Ecosystem **Services - Regulating** Services (regulation of natural processes)

Source: NAEI 2009 **SMBC** Date: Nov 2011