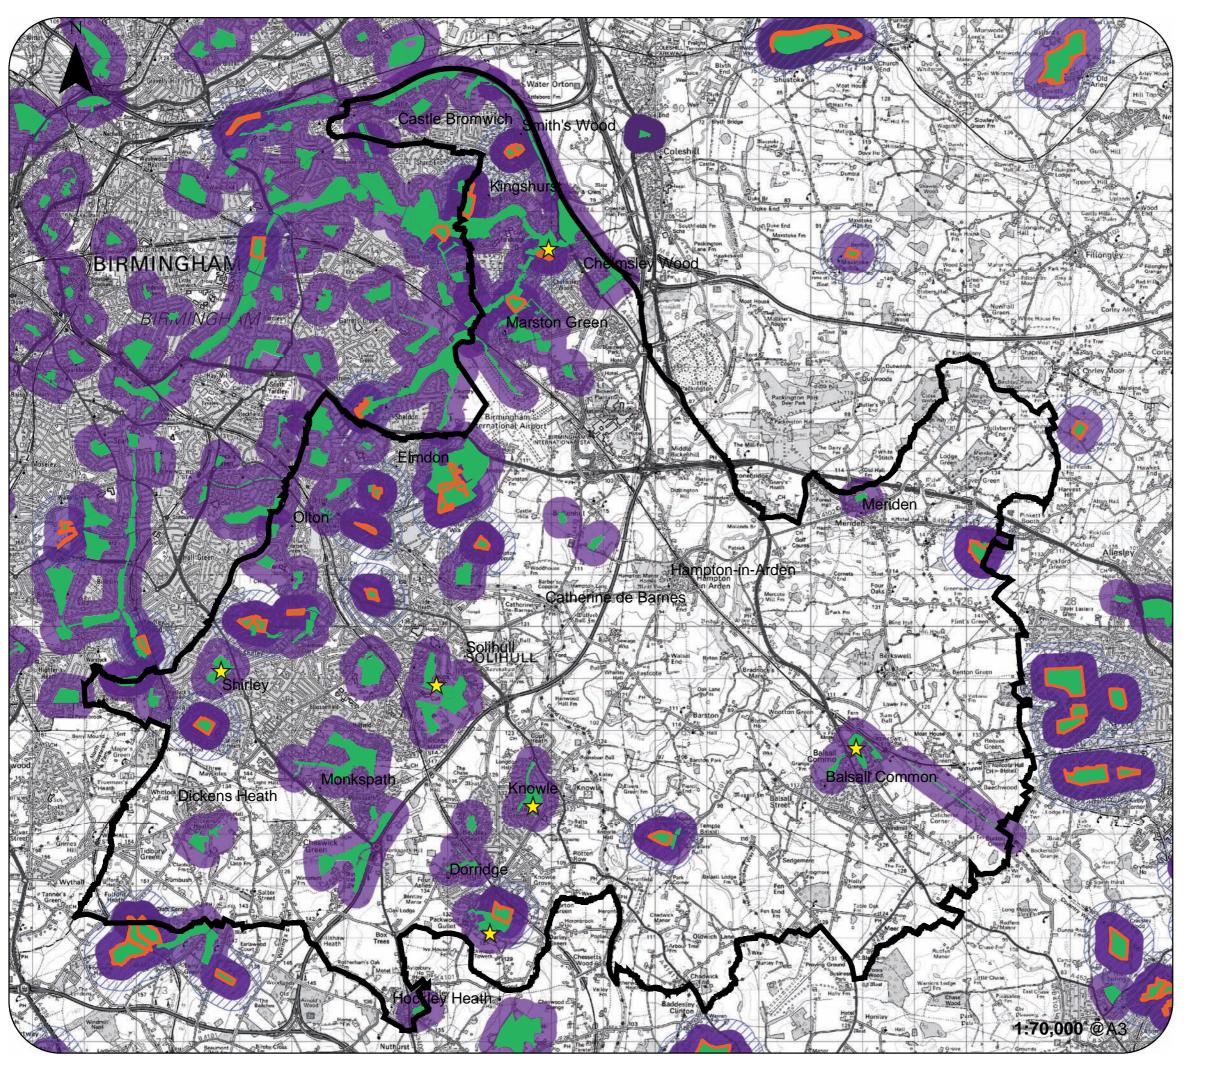

Figure 5.1: Accessible
Greenspace Provision
(Neighbourhood Scale
- 2ha within 300m of home)

4 Km

Source: SMBC, BCC
English Heritage,
Natural England,
Forestry Commission
Woodland Trust

Date: Feb 2011 Revision: