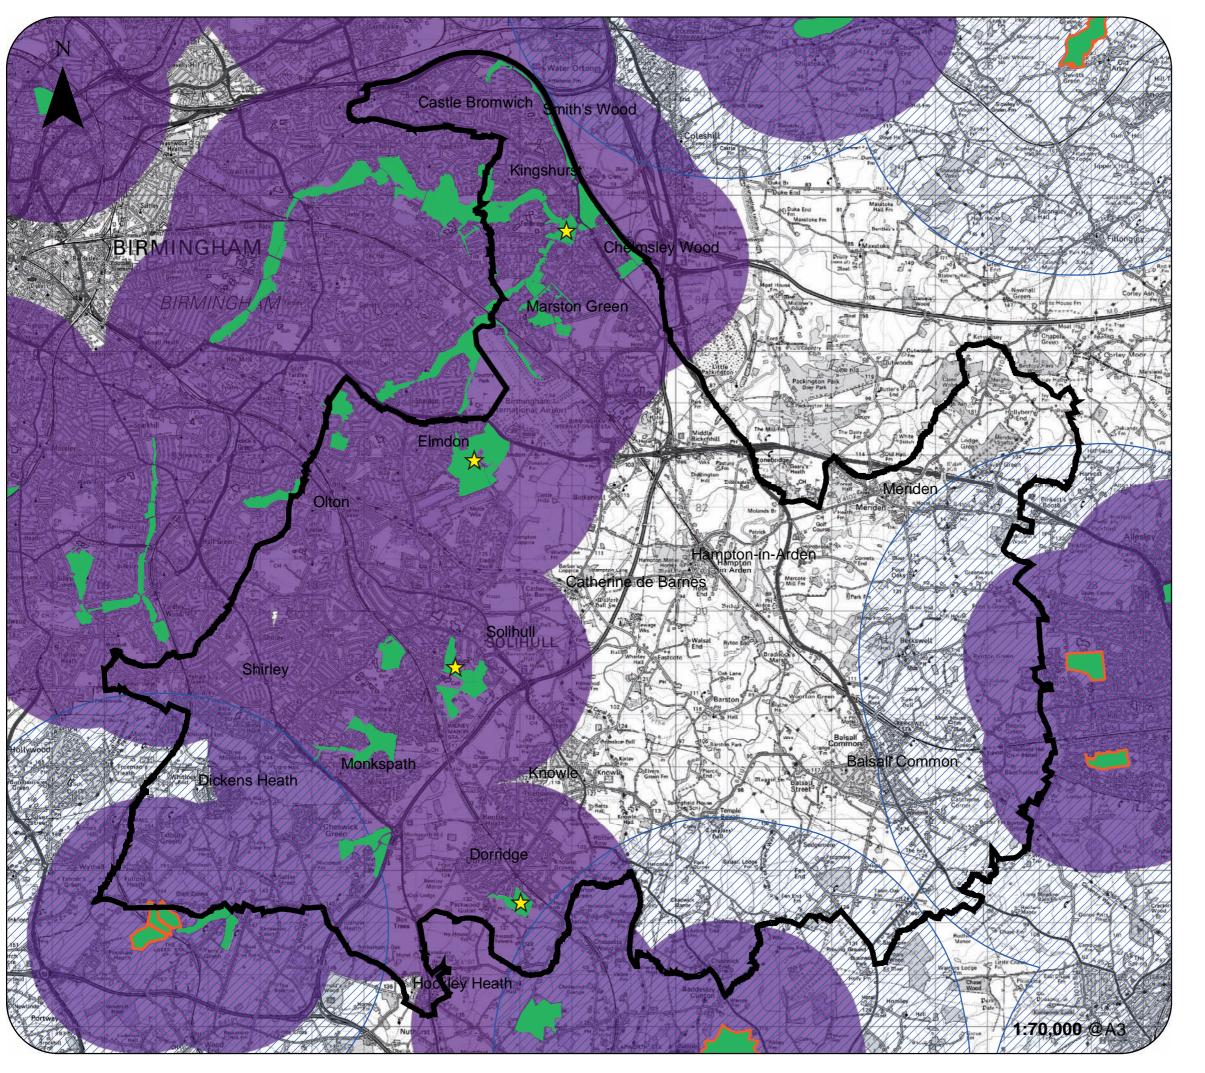

Figure 5.2: Accessible **Greenspace Provision** (District Scale

- 20ha within 2km of home)

Green Flag parks

4 Km

Source: SMBC, BCC, English Heritage, Natural England, Forestry Commission **Woodland Trust** 