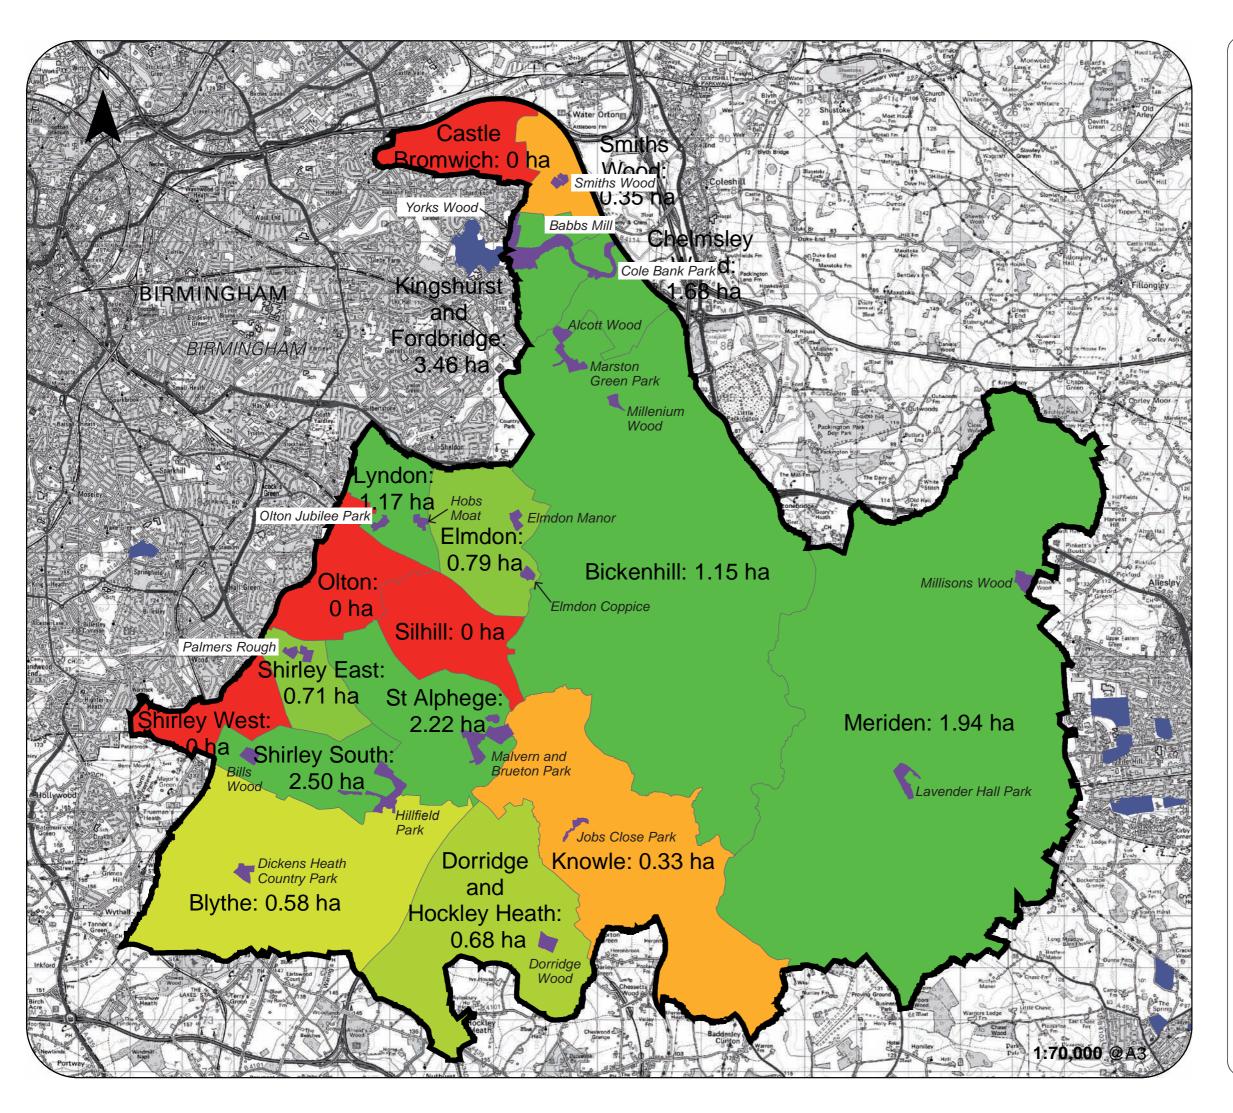

Figure 5.5: LNR Provision (Ha of LNR per 1000 head of population using 2007 ward census data)

Source: SMBC, ONS Date: Feb 2011 Revision: