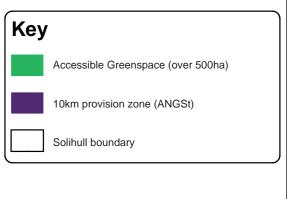

Revision:

Figure 5.4: Accessible Greenspace Provision (Regional Scale - 500ha within 10km of home)

8 Km

Source: SMBC, BCC, English Heritage, Natural England, Forestry Commission Woodland Trust

Date: Feb 2011 Revision: