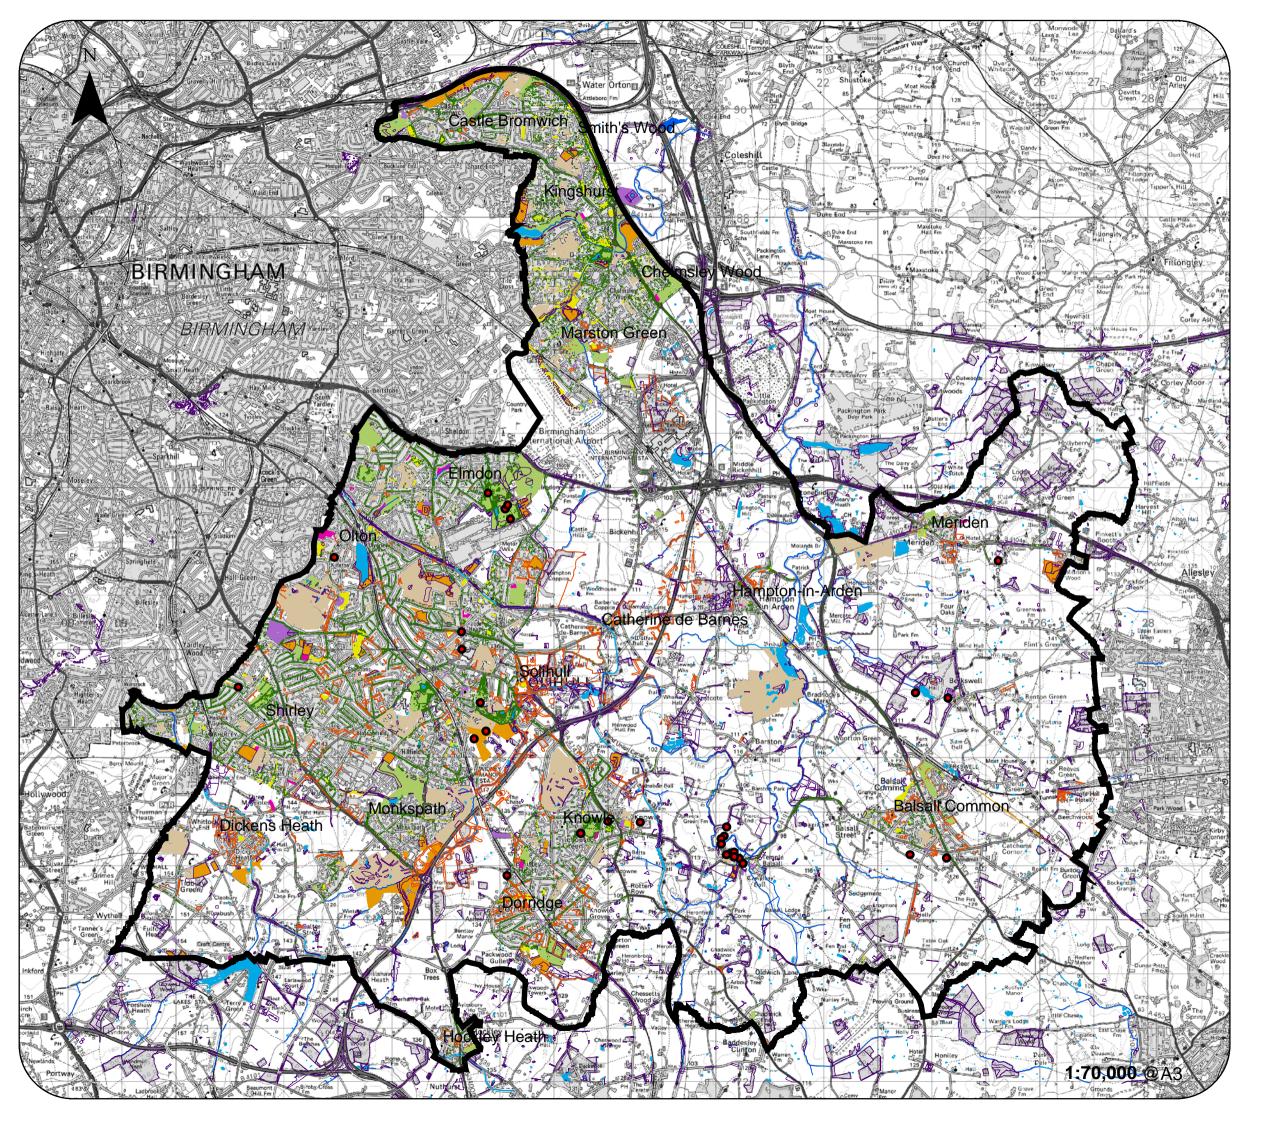

Figure 5.1: Accessible
Greenspace Provision
(Neighbourhood Scale
- 2ha within 300m of home)

4 Km

Source: SMBC, BCC
English Heritage,
Natural England,
Forestry Commission
Woodland Trust

Date: Feb 2011 Revision: