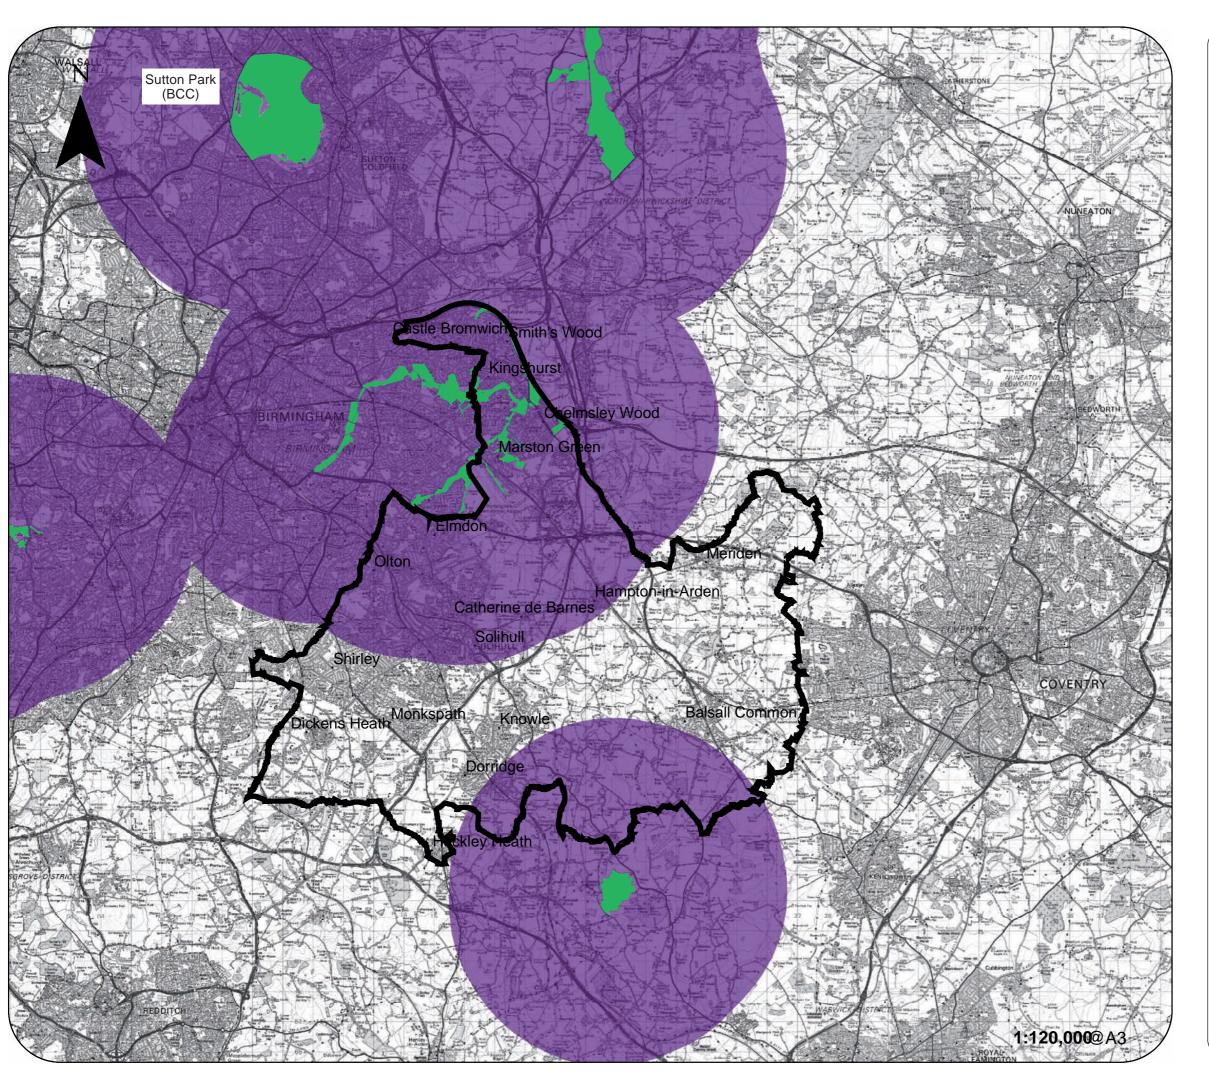

Revision:

Figure 5.4: Accessible Greenspace Provision (Regional Scale - 500ha within 10km of home)

8 Km

Source: SMBC, BCC, English Heritage, Natural England, Forestry Commission Woodland Trust

Date: Feb 2011 Revision: