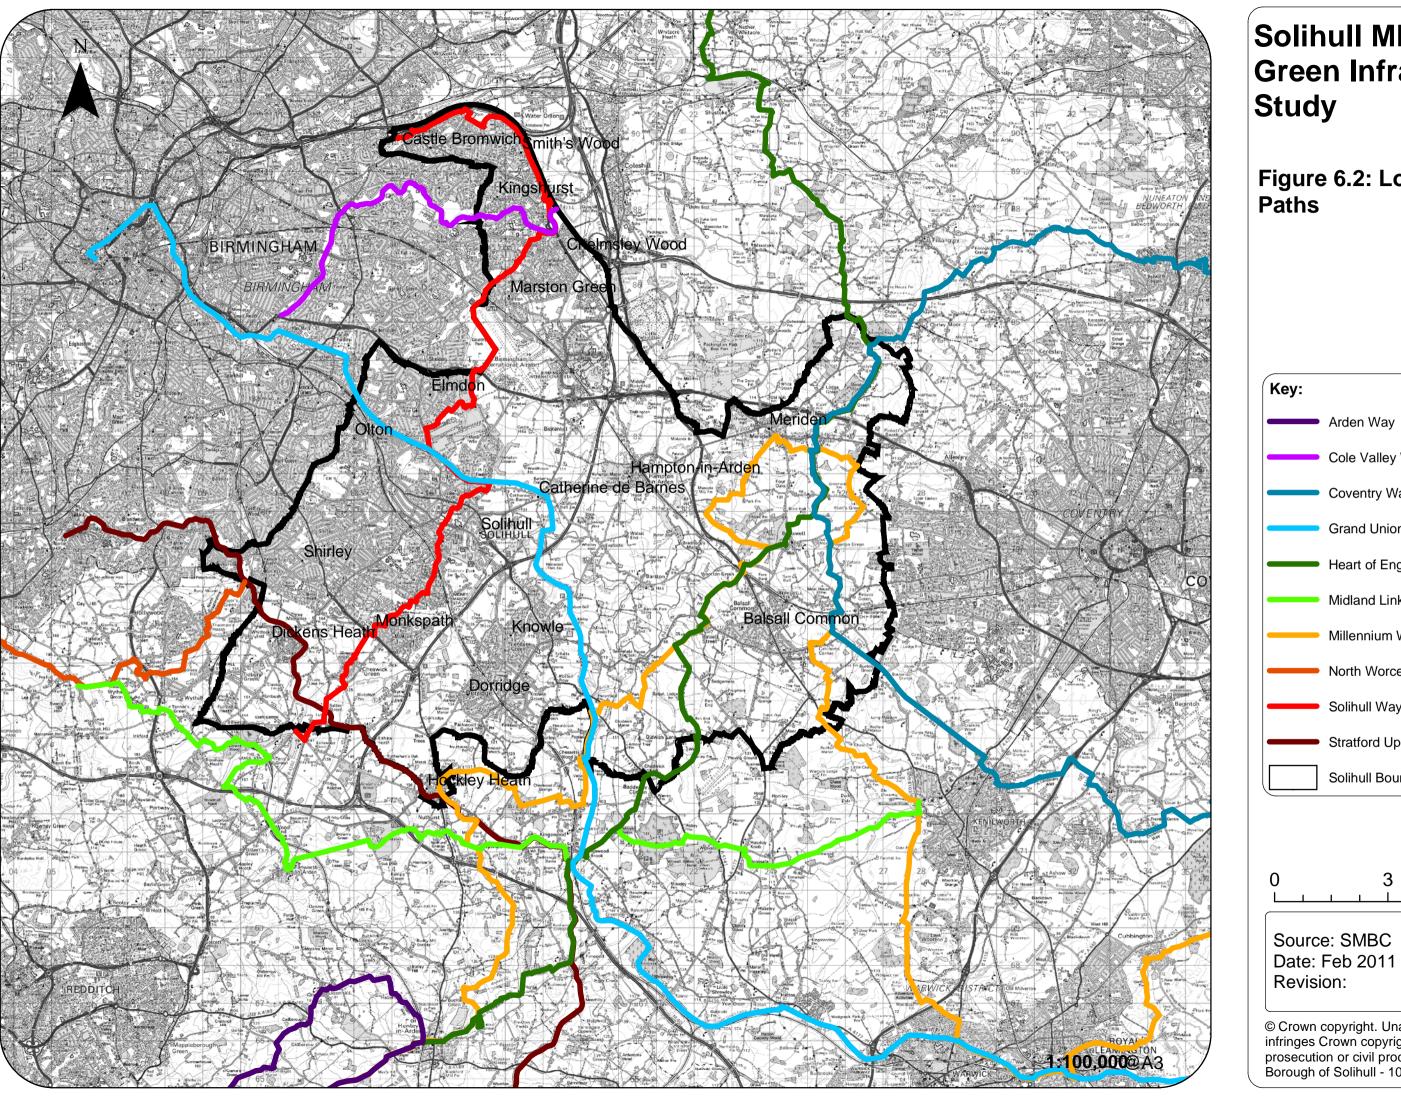

## Figure 6.1: Greenspace: Access and Links

0 2 4 Km

Source: SMBC, English Heritage, Natural England, Forestry Commission

Date: Feb 2011

Revision:

Figure 6.2: Long Distance

Figure 7.1: Ecosystem **Services - Provisioning Services (products)** 