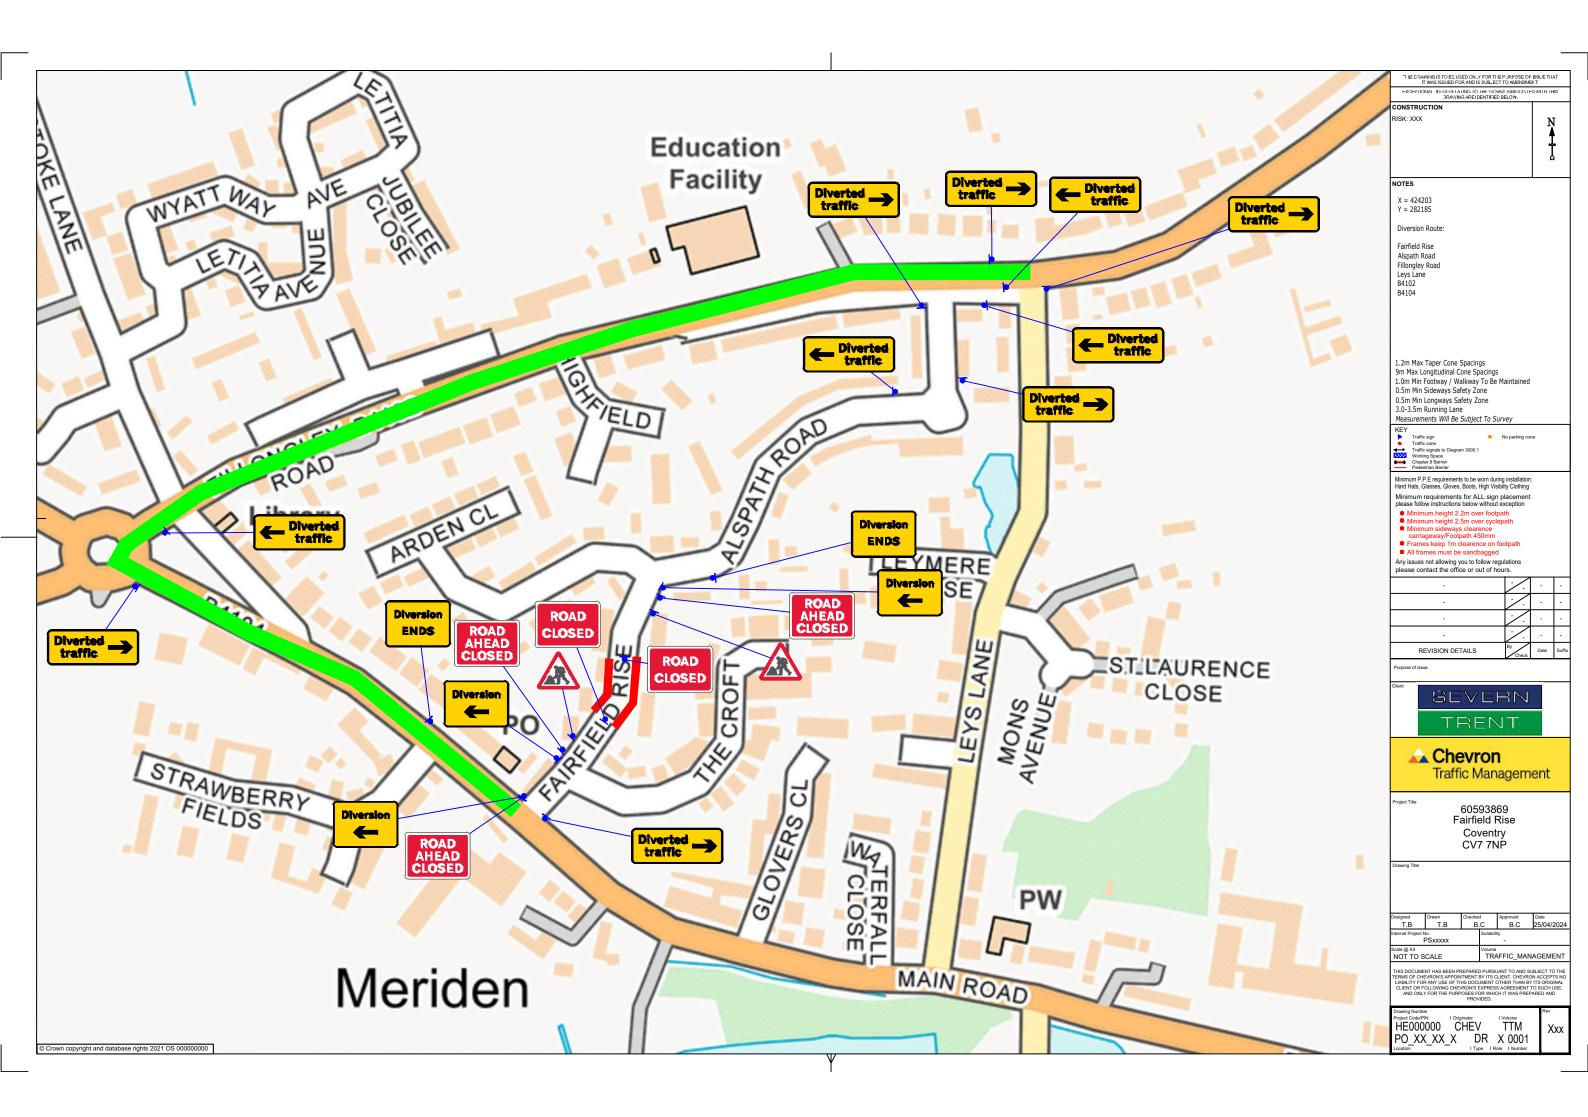

THIS DRAWING IS TO BE USED ONLY FOR THE PURPOSE OF ISSUE THAT IT WAS ISSUED FOR AND IS SUBJECT TO AMENDMENT. 1.2m Max Taper Cone Spacings 9m Max Longitudinal Cone Spacings 1.0m Min Footway / Walkway To Be Maintain 0.5m Min Sideways Safety Zone 0.5m Min Longways Safety Zone 3.0-3.5m Running Lane REVISION DETAILS

X = 424203 Fairfield Rise Alspath Road

SEVERN TRENT

60593869 Fairfield Rise Coventry CV7 7NP

| Designed                        | Drawn | Checked |                    | Approved | Date       |
|---------------------------------|-------|---------|--------------------|----------|------------|
| T.B                             | T.B   | B.C     |                    | B.C      | 25/04/2024 |
| Internal Project No.<br>PSxxxxx |       |         | Suitability -      |          |            |
| Scale @ A3<br>NOT TO SCALE      |       |         | TRAFFIC_MANAGEMENT |          |            |