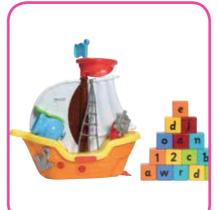

## Please do not place any of these items into the recycling 'If in doubt—leave it out'

Household rubbish e.g. nappies

Clothes and shoes

Tissues/kitchen roll

Hard plastics e.g. toys, CDs, plant pots

Paint pots