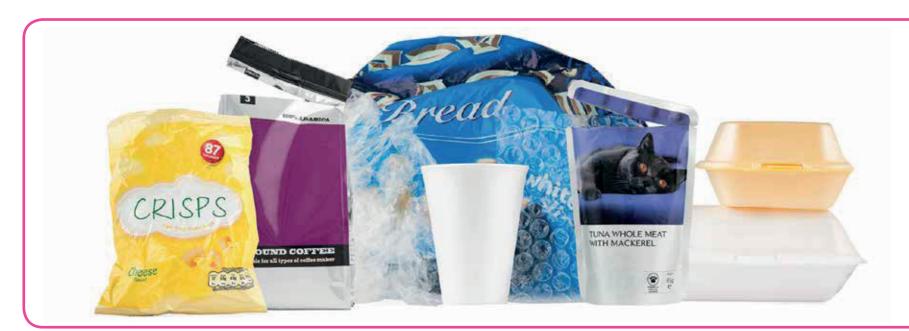

## What we can't recycle

Plastic film, plastic wrappers,
Polystyrene, Cellophane,
Crisp packets,
Sweet wrappers padded,
envelopes, bubble wrap, Pouches
and Plastic bags