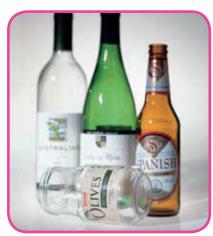

## What we can recycle

Please make sure your recycling is clean before putting it in your glass recycling bin

Rinsed glass bottles and jars