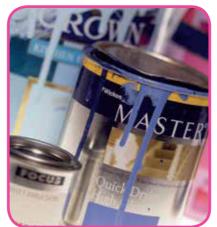

## Please do not place any of these items into the recycling 'If in doubt—leave it out'

Household rubbish e.g. nappies

Clothes and shoes

Tissues/kitchen roll

Hard plastics e.g. toys, CDs, plant pots

Paint pots