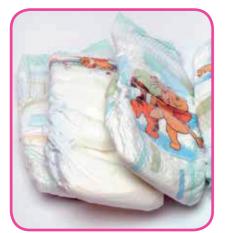

## Please do not place any of these items into the recycling 'If in doubt—leave it out'

Household rubbish e.g. nappies

Clothes and shoes

Tissues/kitchen roll

Hard plastics e.g. toys, CDs, plant pots

Paint pots