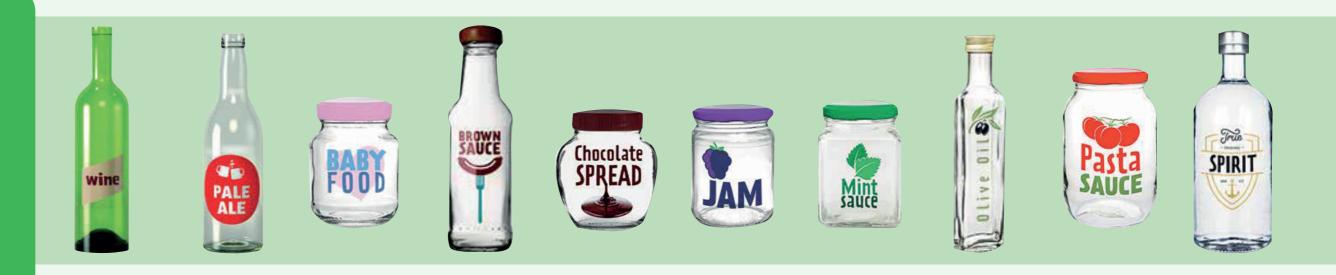

## What we can recycle

Please make sure your recycling is clean before putting it in your glass recycling bin

Rinsed glass bottles and jars