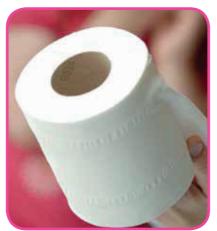

## Please do not place any of these items into the recycling 'If in doubt—leave it out'

Household rubbish e.g. nappies

Clothes and shoes

Tissues/kitchen roll

Hard plastics e.g. toys, CDs, plant pots

Paint pots