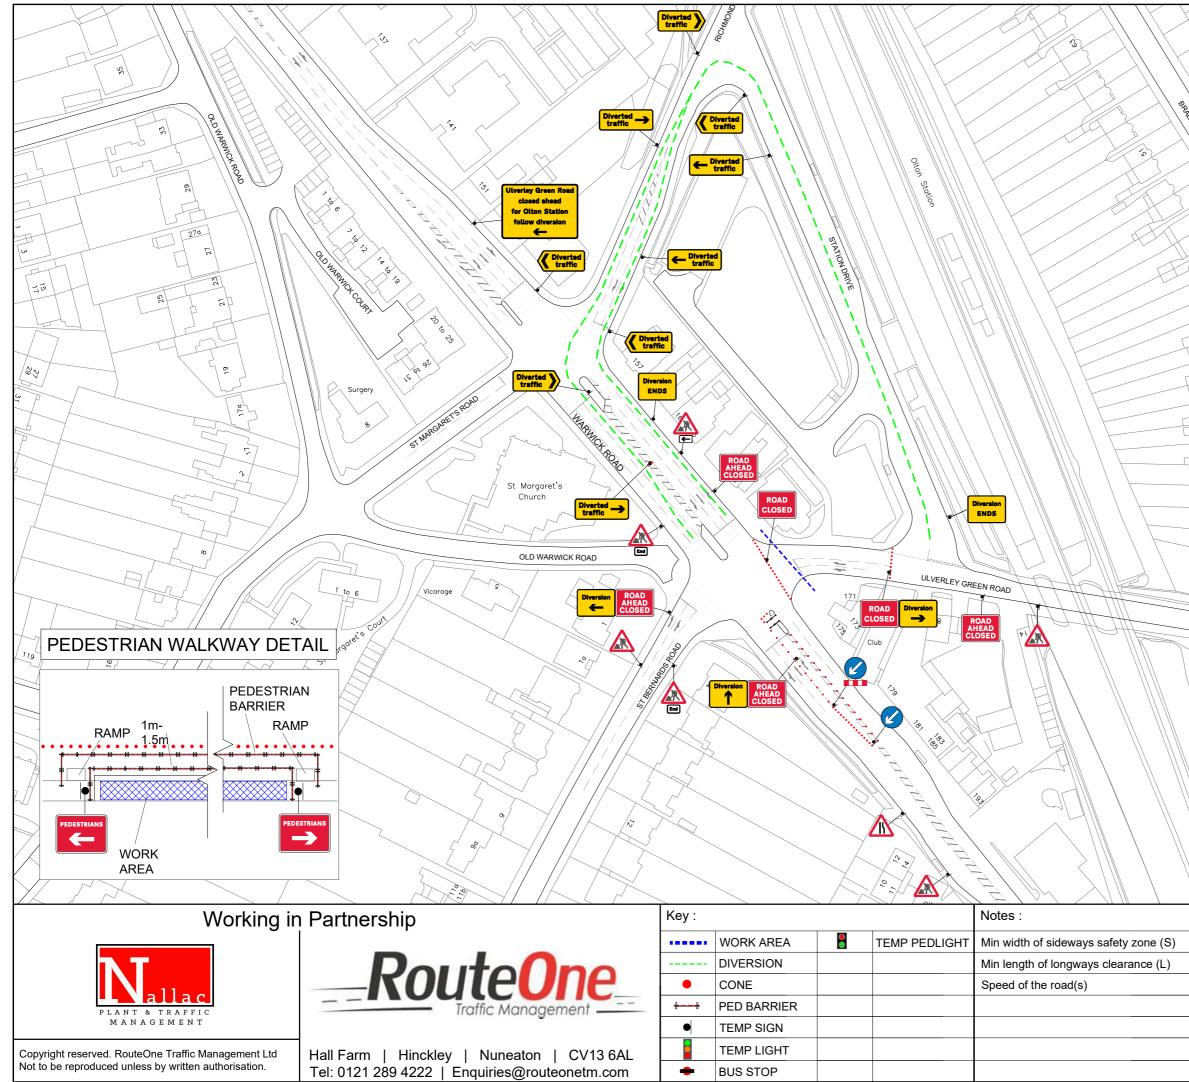

|                                                          |                                 | 4                      |                     |
|----------------------------------------------------------|---------------------------------|------------------------|---------------------|
| 4                                                        | ////H                           | ALA                    |                     |
|                                                          | X 3 L                           | M/X                    |                     |
| MAR ROP                                                  |                                 |                        | <n n<="" th=""></n> |
| OBAN ROAD                                                |                                 |                        |                     |
|                                                          |                                 |                        |                     |
| 2 ( ) alter (                                            |                                 |                        |                     |
|                                                          | 02                              | LHH                    |                     |
| ey.                                                      | 30                              |                        |                     |
| FI                                                       |                                 |                        |                     |
|                                                          |                                 |                        |                     |
|                                                          |                                 |                        |                     |
|                                                          |                                 | Y                      |                     |
| - 5                                                      |                                 | ( //                   |                     |
|                                                          | BRAEMAR ROAD                    |                        |                     |
|                                                          |                                 |                        |                     |
|                                                          |                                 |                        |                     |
| <u> </u>                                                 | 12                              |                        | $\sim$              |
|                                                          |                                 |                        |                     |
| 0                                                        | 10                              |                        | 39                  |
|                                                          |                                 | 37                     |                     |
|                                                          |                                 | El<br>Sub Sta          |                     |
|                                                          |                                 |                        |                     |
|                                                          |                                 |                        |                     |
| <u>56</u> <u>50</u> <u>16</u>                            |                                 |                        |                     |
|                                                          |                                 |                        |                     |
|                                                          |                                 |                        |                     |
|                                                          |                                 |                        |                     |
|                                                          |                                 |                        |                     |
| John John John John John John John John                  |                                 |                        |                     |
| °0                                                       |                                 |                        |                     |
| 100 Jon              |                                 |                        |                     |
| Client : Nallac Plant & Traffic Management               |                                 |                        |                     |
| 0.5m Drawing Title: Proposed<br>Road Closure / Diversion |                                 |                        |                     |
| 0.5m                                                     | Ulverley Green Road<br>Solihull |                        |                     |
|                                                          | Solihull<br>B92 7AR             |                        |                     |
|                                                          | Date:<br>31/05/2022             | Scale:<br>NTS          | Paper:<br>A3        |
|                                                          | Drawn by:<br>SC                 | Checked by:<br>DP      | Approved by:<br>DV  |
|                                                          | Scheme Number:<br>R1-5160       | Drawing Number:<br>001 | Revision:<br>-      |