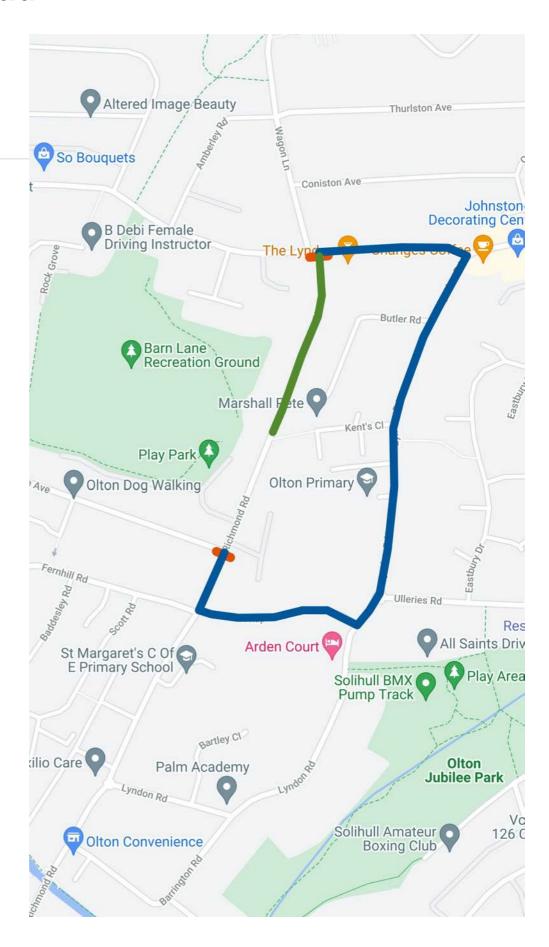

### **Richmond Road**

**Diversion Route** Olosure Point **Diversion Route** Extents of Work

Carriageway Resurfacing