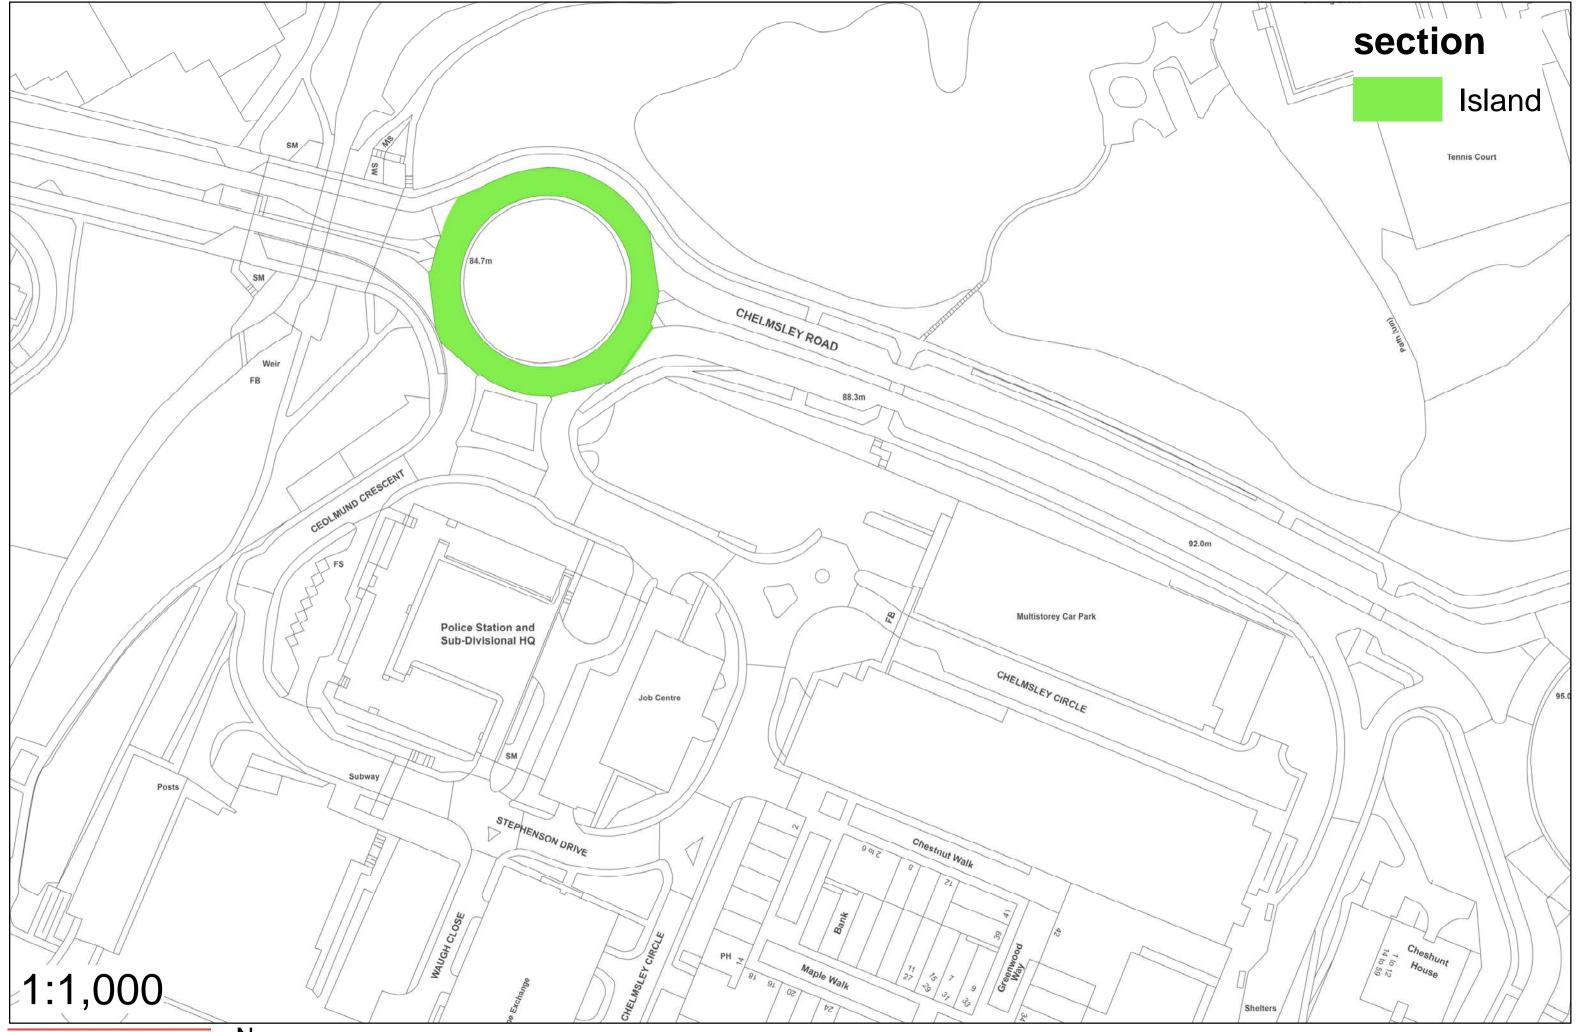

### **Chelmsley Road / Ceolmund Crescent Rbt**

#### **Carriageway Resurfacing**