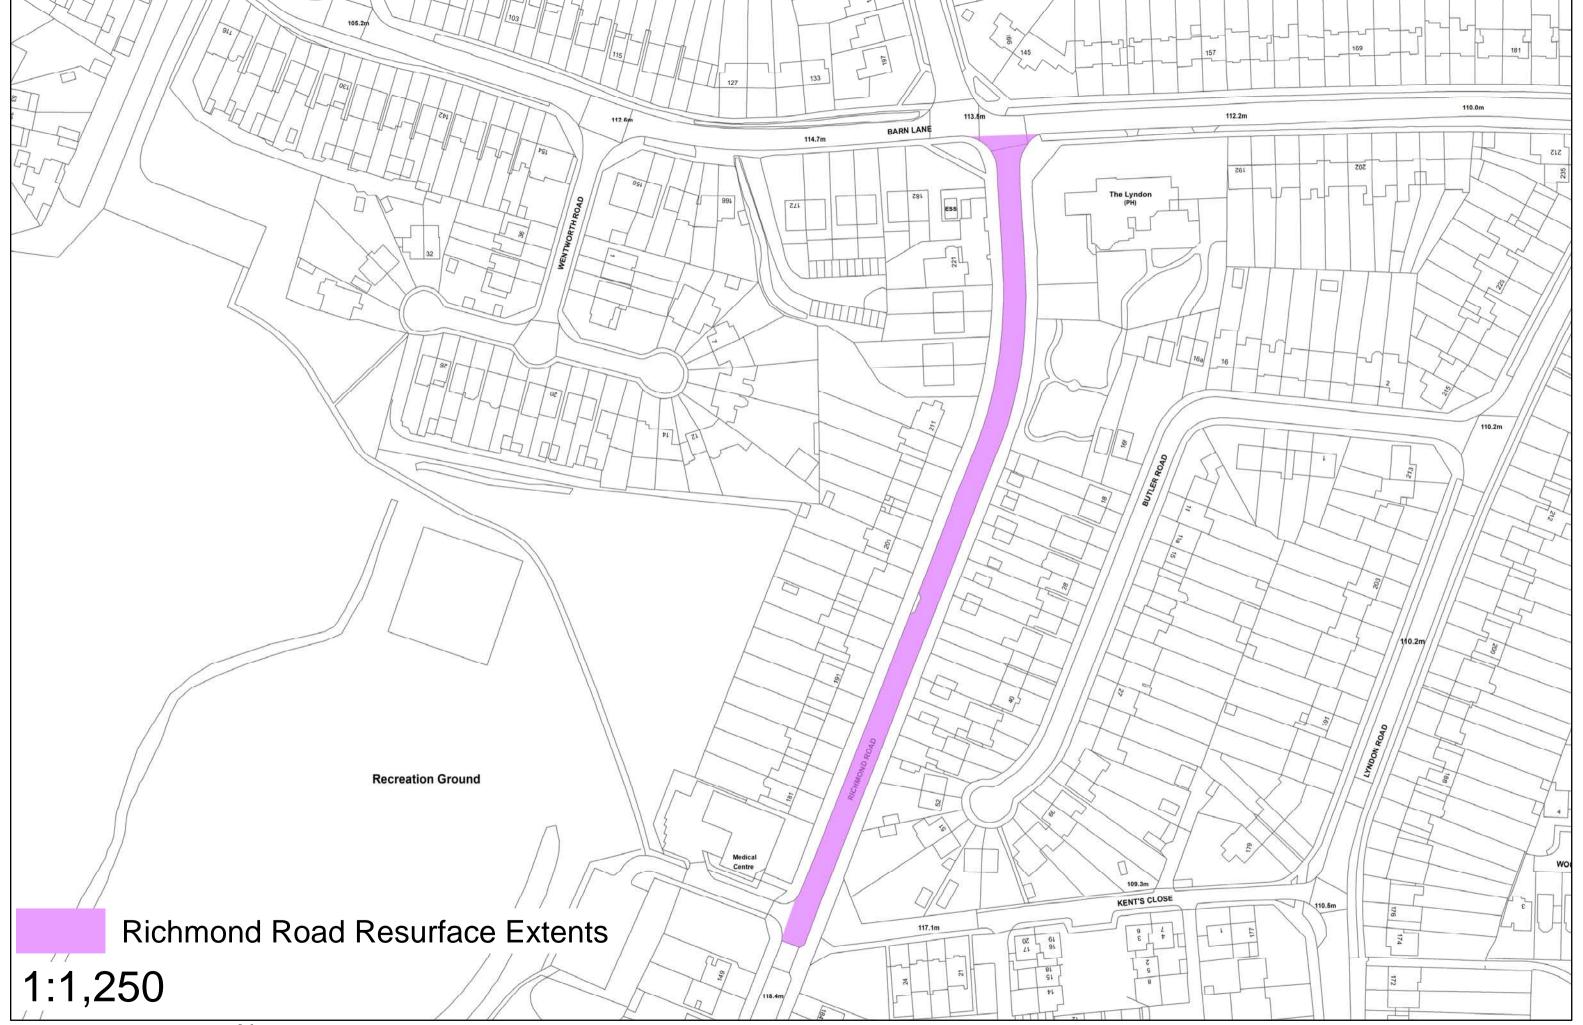

### **Richmond Road**

**Diversion Route** Olosure Point **Diversion Route** Extents of Work

Carriageway Resurfacing