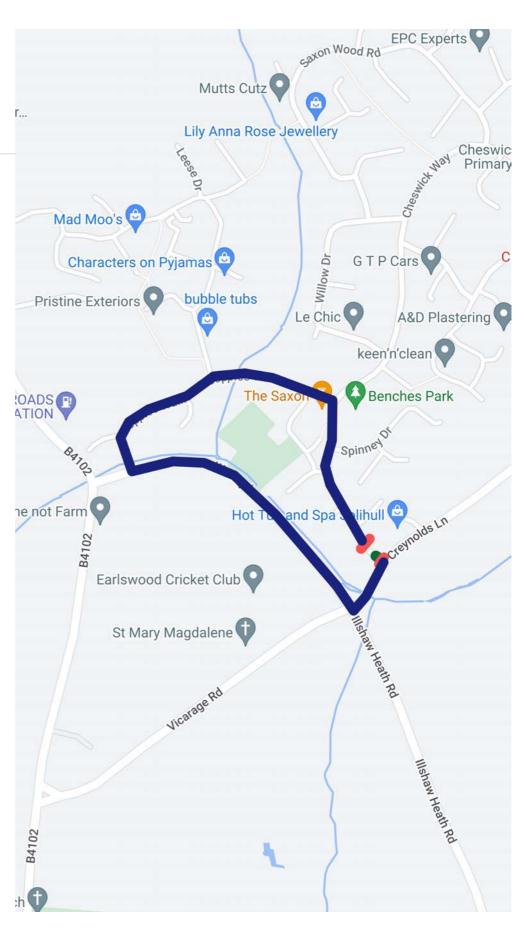

### **Pierce Avenue**

Diversion Route

Closure Point
Diversion Route
Extents

**Carriageway Resurfacing** 