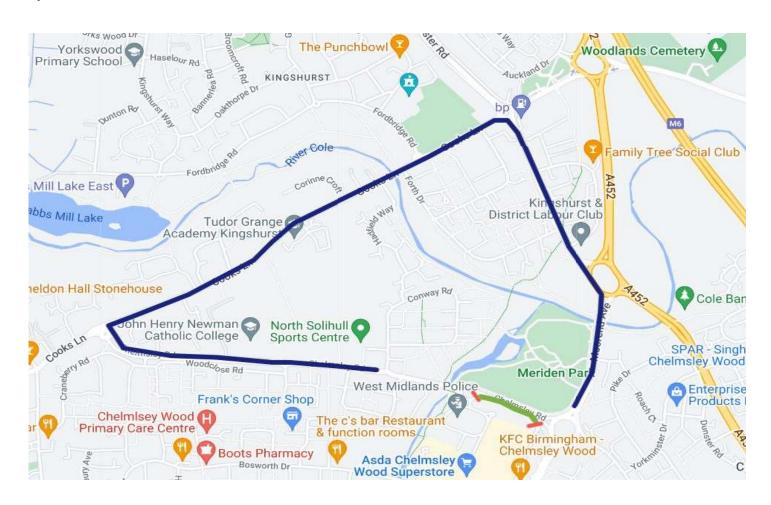

### **Chelmsley Road / Ceolmund Crescent Rbt**

#### **Carriageway Resurfacing**

#### **Diversion Route**

- Oiversion Route
- Olosure Point
- Extents of Work

Bosworth Dr Hea FORDBRIDGE

Asda Chelmsley Wood Superstore

KFC Birmingham - Chelmsley Wood