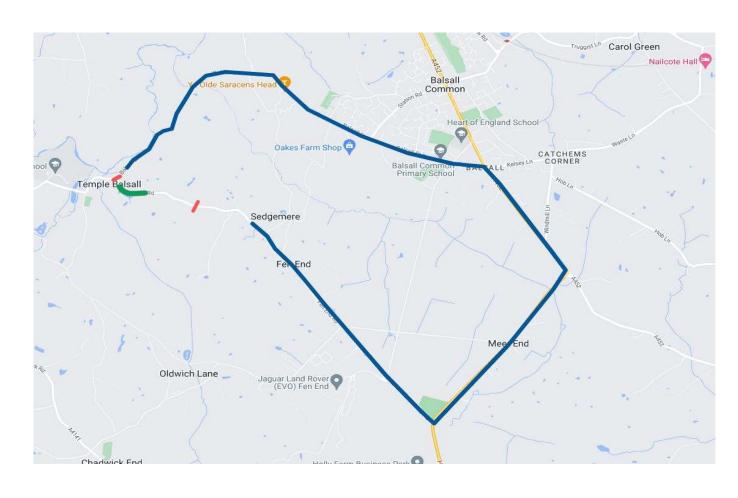

# **Chelmsley Road (West Bound)**

Chelmsley Cirlcle to Chelmsley Road Rbt





### **Chelmsley Road / Ceolmund Crescent Rbt**

#### **Carriageway Resurfacing**

#### **Diversion Route**

- Oiversion Route
- Olosure Point
- Extents of Work



Bosworth Dr Hea FORDBRIDGE

Asda Chelmsley Wood Superstore

KFC Birmingham - Chelmsley Wood





# **Cheswick Way**





## **Fen End Road West**

#### Kenilworth Road to Fernhill Lane















### **Moreton Road**

### Longmore Road to Union Road









### **Pierce Avenue**

Diversion Route

Closure Point
Diversion Route
Extents

**Carriageway Resurfacing** 







### **Richmond Road**

**Diversion Route** Olosure Point **Diversion Route** Extents of Work

Carriageway Resurfacing







# **Shadowbrook Lane**

Catherine de Barnes Lane to High Street H/A



**Carriageway Resurfacing**