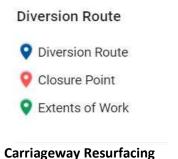

# **Chelmsley Road (West Bound)**

Chelmsley Cirlcle to Chelmsley Road Rbt





### **Chelmsley Road / Ceolmund Crescent Rbt**

#### **Carriageway Resurfacing**

#### **Diversion Route**

- Oiversion Route
- Olosure Point
- Extents of Work



Bosworth Dr Hea FORDBRIDGE

Asda Chelmsley Wood Superstore

KFC Birmingham - Chelmsley Wood





# **Cheswick Way**





## **Fen End Road West**

#### Kenilworth Road to Fernhill Lane















### **Moreton Road**

### Longmore Road to Union Road









### **Pierce Avenue**

Diversion Route

Closure Point
Diversion Route
Extents

**Carriageway Resurfacing** 







### **Richmond Road**

**Diversion Route** Olosure Point **Diversion Route** Extents of Work

Carriageway Resurfacing







# **Shadowbrook Lane**

Catherine de Barnes Lane to High Street H/A



**Carriageway Resurfacing**