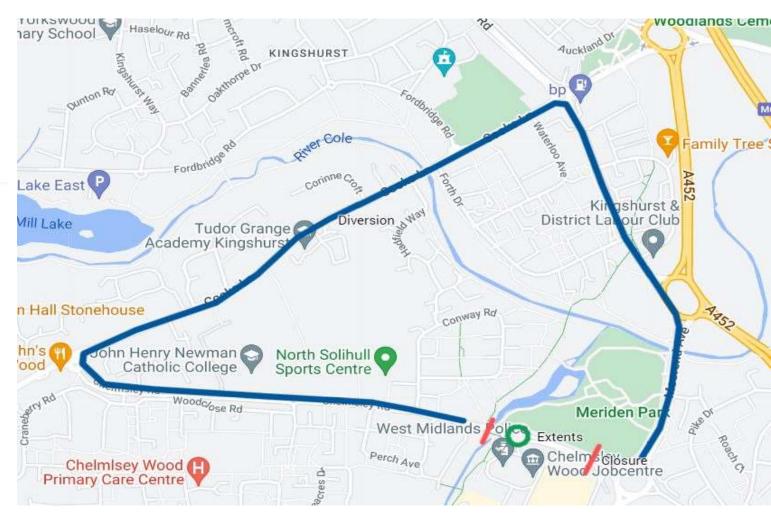

### **Pierce Avenue**

Diversion Route

Closure Point
Diversion Route
Extents

**Carriageway Resurfacing** 