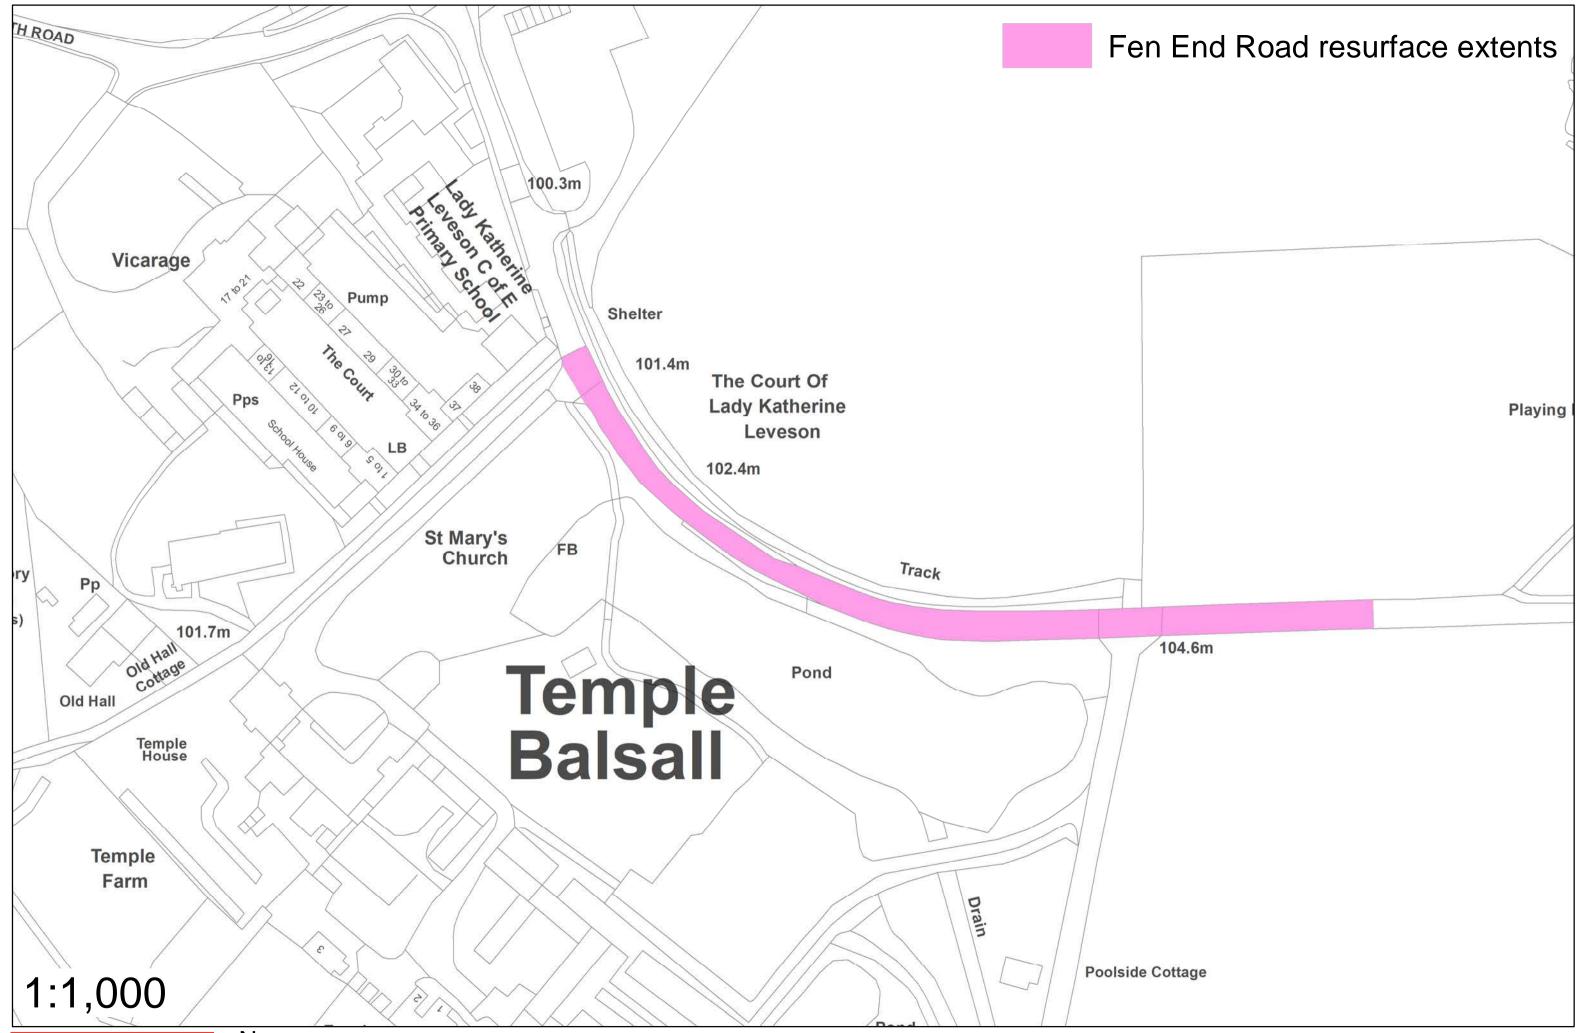

# **Chelmsley Road (West Bound)**

Chelmsley Cirlcle to Chelmsley Road Rbt





### **Chelmsley Road / Ceolmund Crescent Rbt**

#### **Carriageway Resurfacing**

#### **Diversion Route**

- Oiversion Route
- Olosure Point
- Extents of Work



Bosworth Dr Hea FORDBRIDGE

Asda Chelmsley Wood Superstore

KFC Birmingham - Chelmsley Wood





# **Cheswick Way**





## **Fen End Road West**

#### Kenilworth Road to Fernhill Lane















### **Moreton Road**

### Longmore Road to Union Road









### **Pierce Avenue**

Diversion Route

Closure Point
Diversion Route
Extents

**Carriageway Resurfacing** 







### **Richmond Road**

**Diversion Route** Olosure Point **Diversion Route** Extents of Work

Carriageway Resurfacing







# **Shadowbrook Lane**

Catherine de Barnes Lane to High Street H/A



**Carriageway Resurfacing**