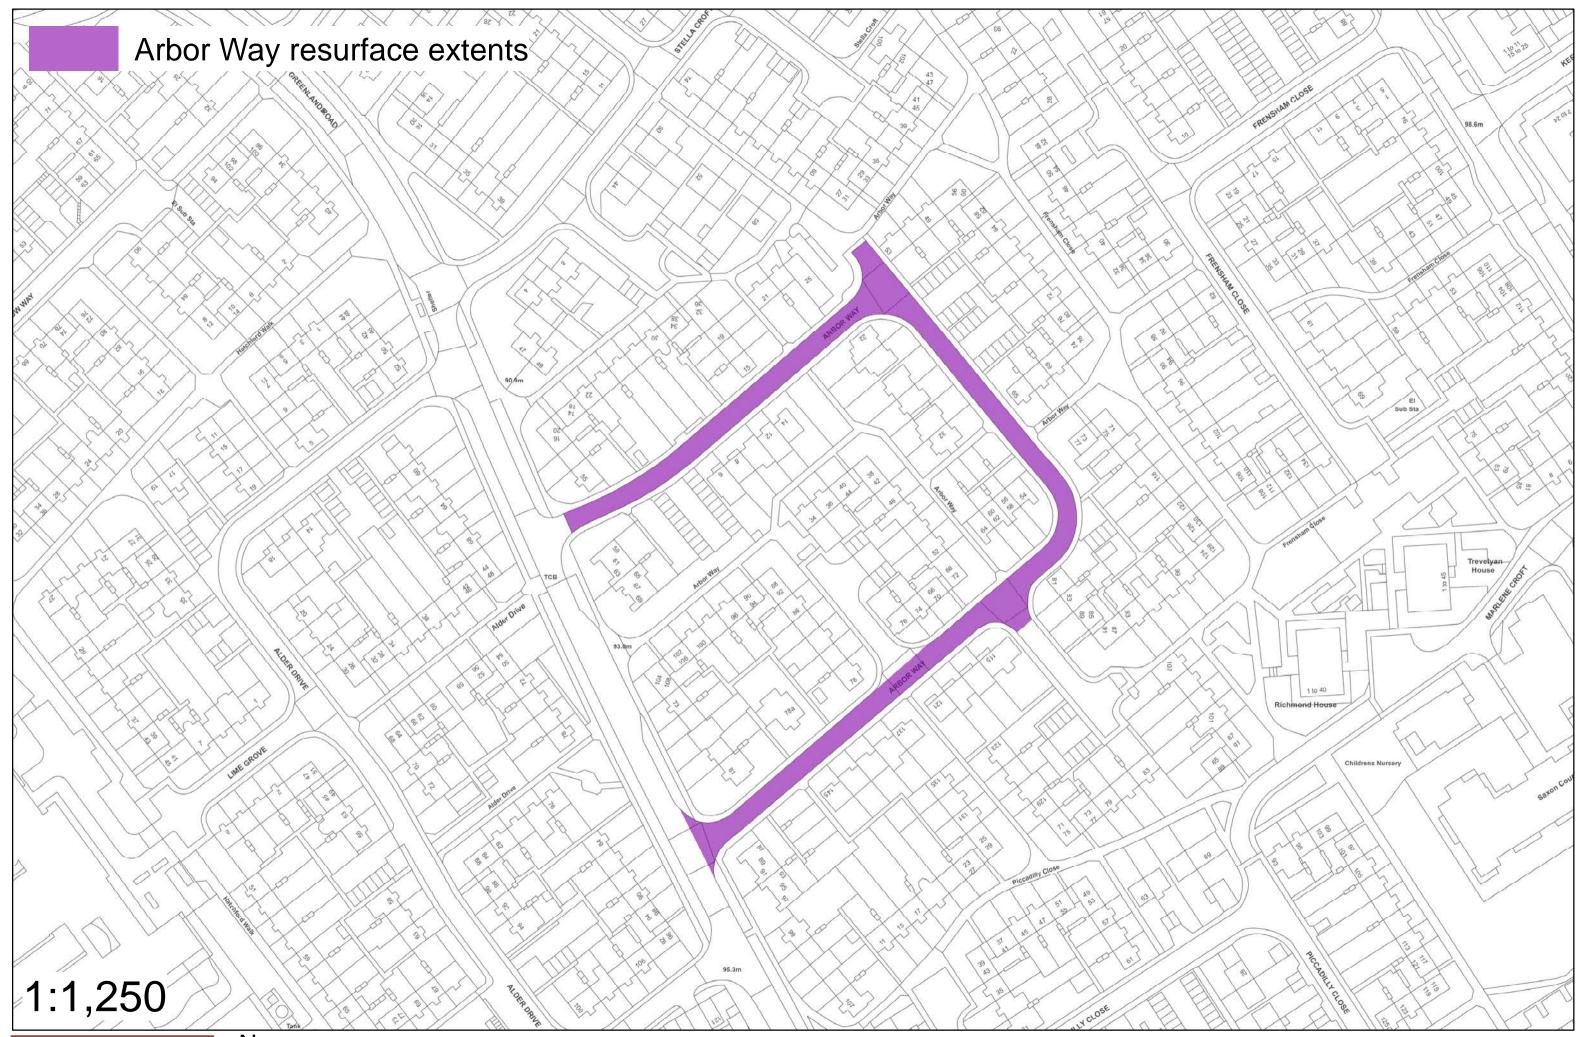

# **Chelmsley Road (West Bound)**

Chelmsley Cirlcle to Chelmsley Road Rbt

### **Chelmsley Road / Ceolmund Crescent Rbt**

#### **Carriageway Resurfacing**