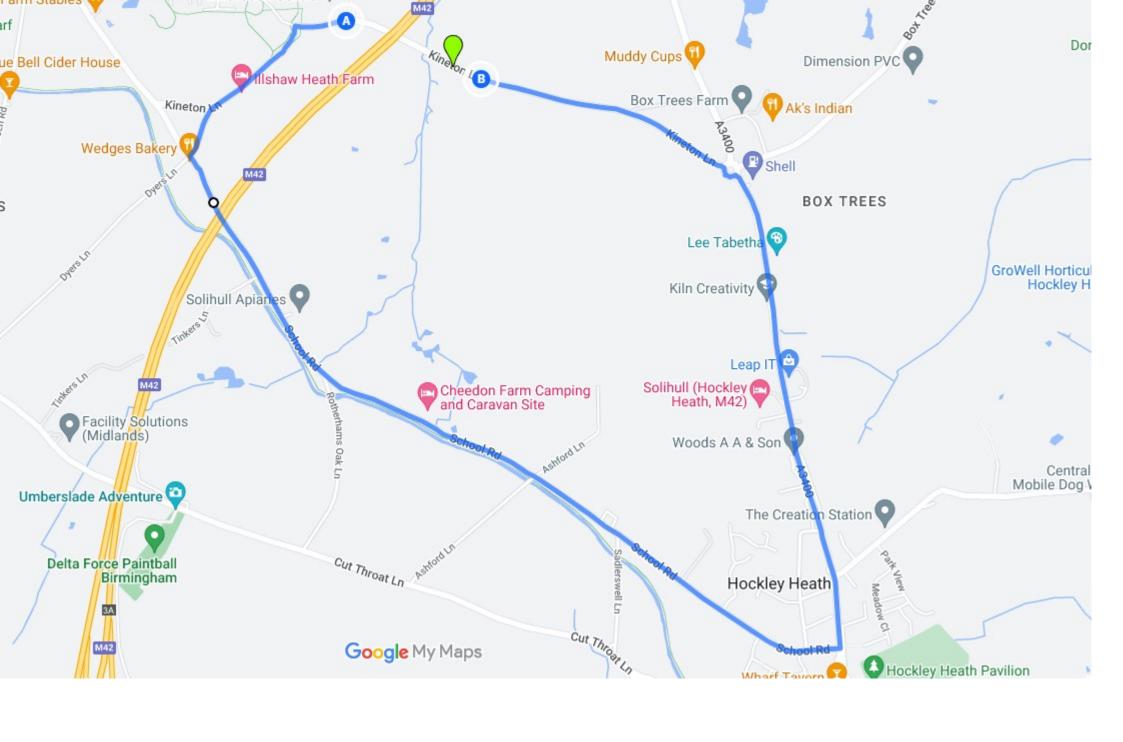

# **Chelmsley Road (West Bound)**

Chelmsley Cirlcle to Chelmsley Road Rbt





### **Chelmsley Road / Ceolmund Crescent Rbt**

#### **Carriageway Resurfacing**

#### **Diversion Route**

- Oiversion Route
- Olosure Point
- Extents of Work



Bosworth Dr Hea FORDBRIDGE

Asda Chelmsley Wood Superstore

KFC Birmingham - Chelmsley Wood





# **Cheswick Way**





## **Fen End Road West**

#### Kenilworth Road to Fernhill Lane















### **Moreton Road**

### Longmore Road to Union Road









### **Pierce Avenue**

Diversion Route

Closure Point
Diversion Route
Extents

**Carriageway Resurfacing** 







### **Richmond Road**

**Diversion Route** Olosure Point **Diversion Route** Extents of Work

Carriageway Resurfacing







# **Shadowbrook Lane**

Catherine de Barnes Lane to High Street H/A



**Carriageway Resurfacing**