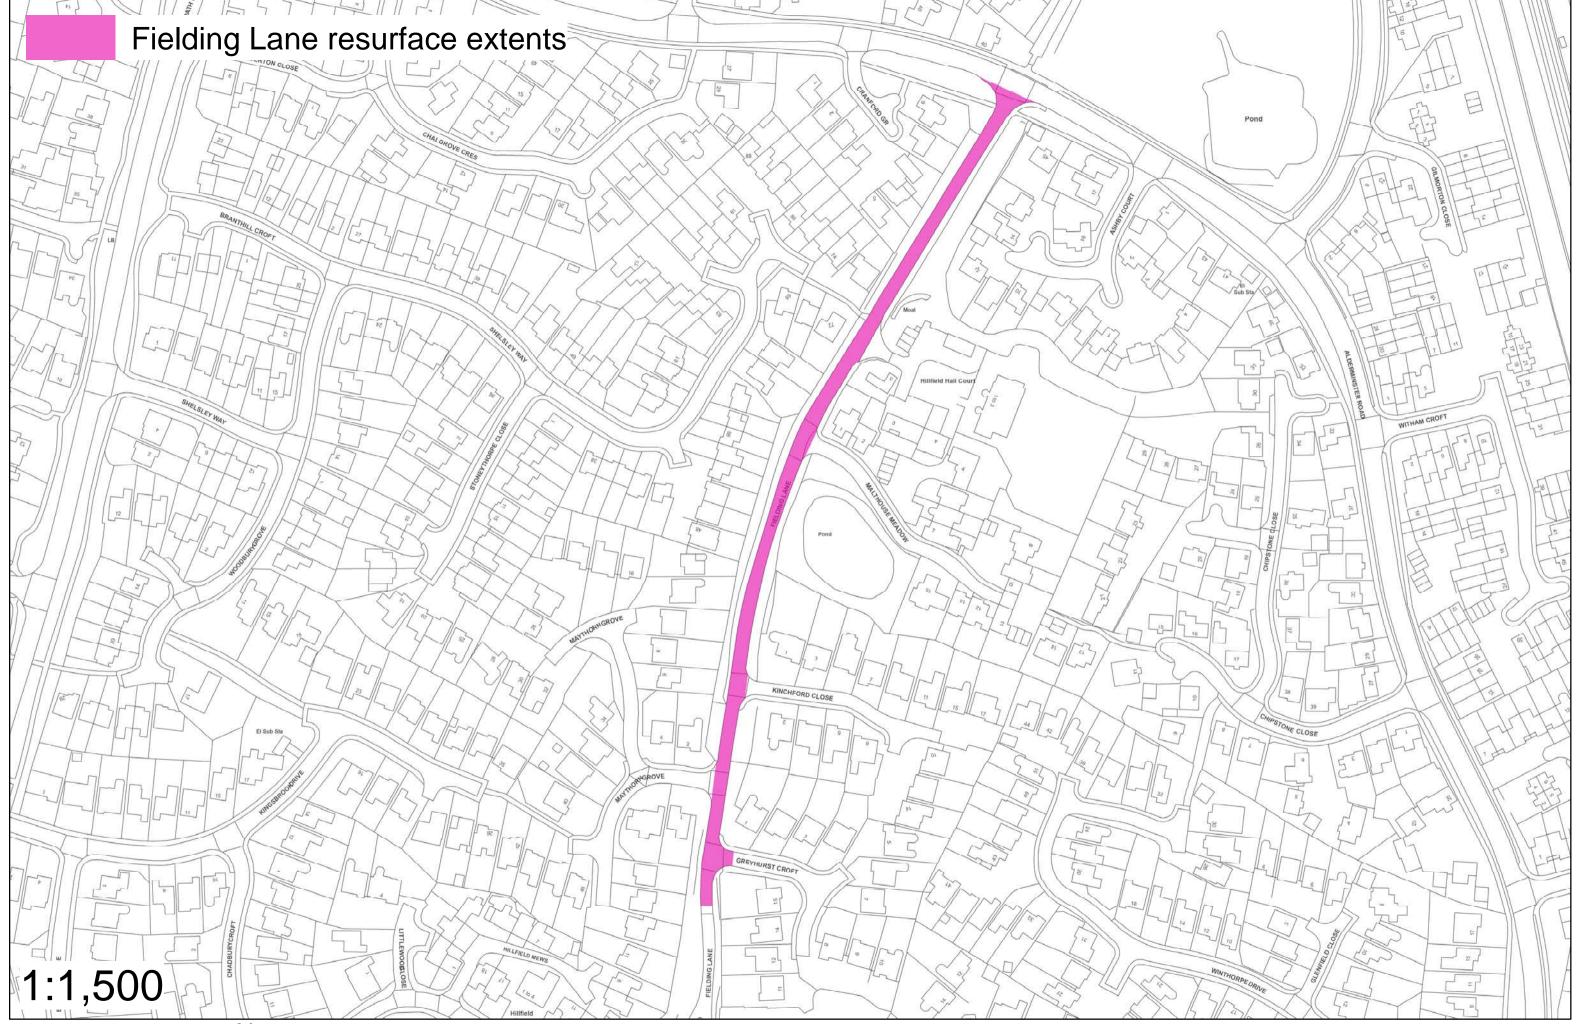

# **Chelmsley Road (West Bound)**

Chelmsley Cirlcle to Chelmsley Road Rbt





### **Chelmsley Road / Ceolmund Crescent Rbt**

#### **Carriageway Resurfacing**

#### **Diversion Route**

- Oiversion Route
- Olosure Point
- Extents of Work



Bosworth Dr Hea FORDBRIDGE

Asda Chelmsley Wood Superstore

KFC Birmingham - Chelmsley Wood





# **Cheswick Way**





## **Fen End Road West**

#### Kenilworth Road to Fernhill Lane















### **Moreton Road**

### Longmore Road to Union Road









### **Pierce Avenue**

Diversion Route

Closure Point
Diversion Route
Extents

**Carriageway Resurfacing** 







### **Richmond Road**

**Diversion Route** Olosure Point **Diversion Route** Extents of Work

Carriageway Resurfacing







# **Shadowbrook Lane**

Catherine de Barnes Lane to High Street H/A



**Carriageway Resurfacing**