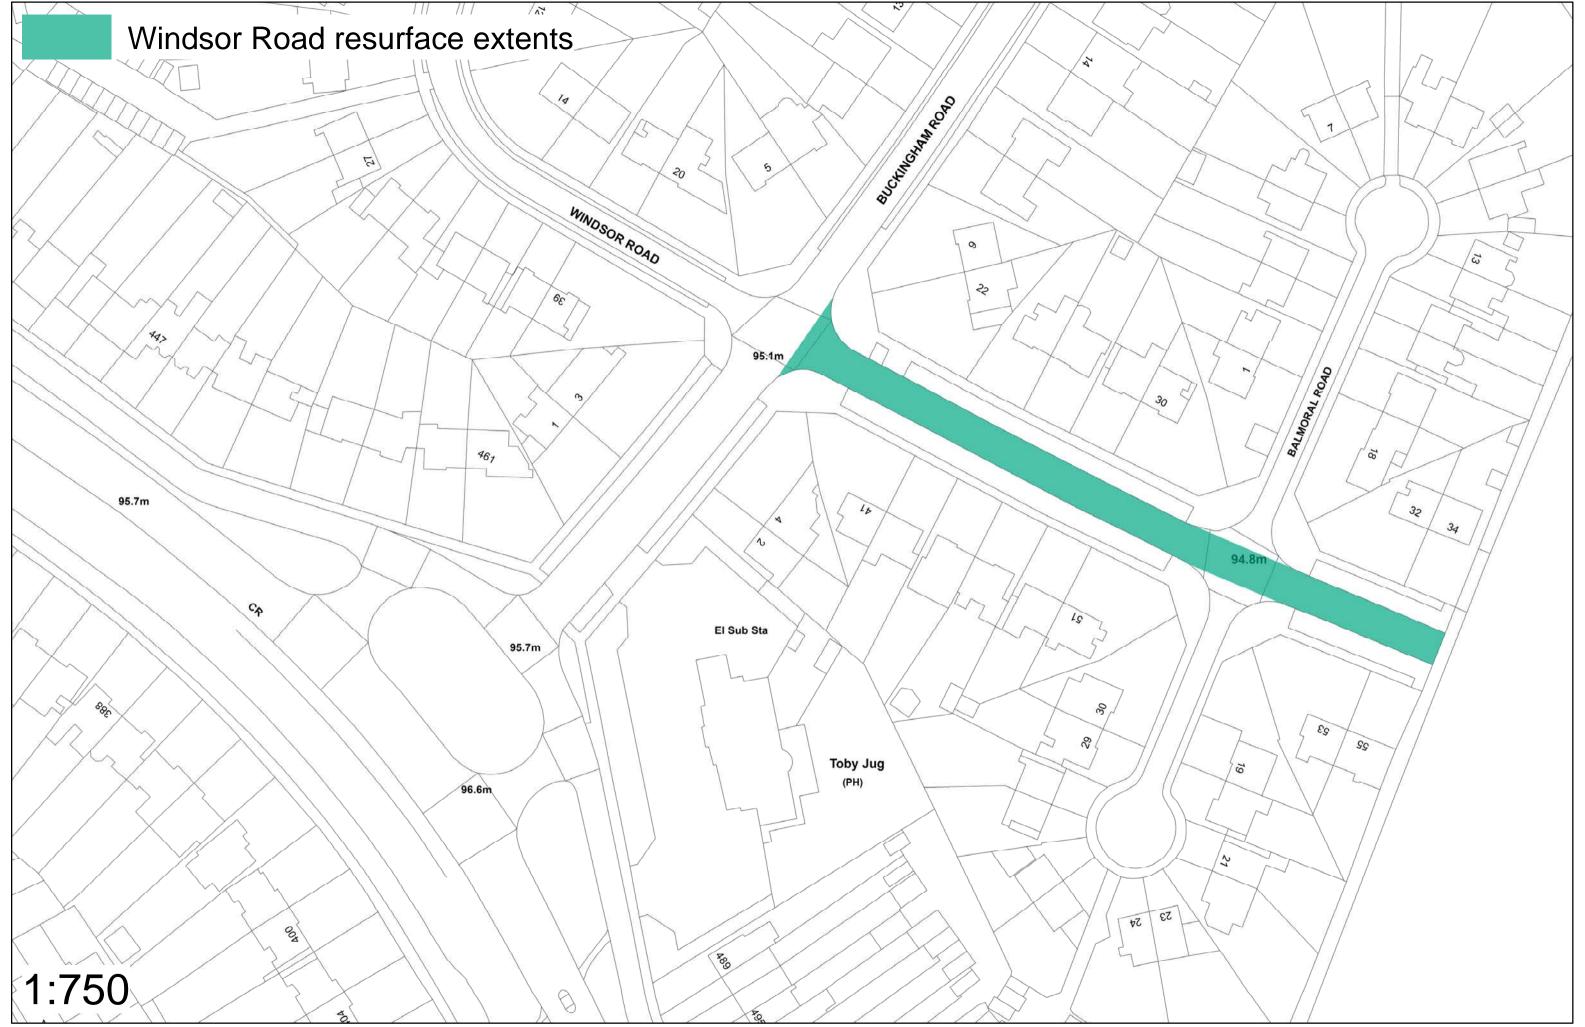

e to Chelmsley Road Rbt





### **Chelmsley Road / Ceolmund Crescent Rbt**

#### **Carriageway Resurfacing**

#### **Diversion Route**

- Oiversion Route
- Olosure Point
- Extents of Work



Bosworth Dr Hea FORDBRIDGE

Asda Chelmsley Wood Superstore

KFC Birmingham - Chelmsley Wood





# **Cheswick Way**





## **Fen End Road West**

#### Kenilworth Road to Fernhill Lane















### **Moreton Road**

### Longmore Road to Union Road









### **Pierce Avenue**

Diversion Route

Closure Point
Diversion Route
Extents

**Carriageway Resurfacing** 







### **Richmond Road**

**Diversion Route** Olosure Point **Diversion Route** Extents of Work

Carriageway Resurfacing







# **Shadowbrook Lane**

Catherine de Barnes Lane to High Street H/A



**Carriageway Resurfacing**