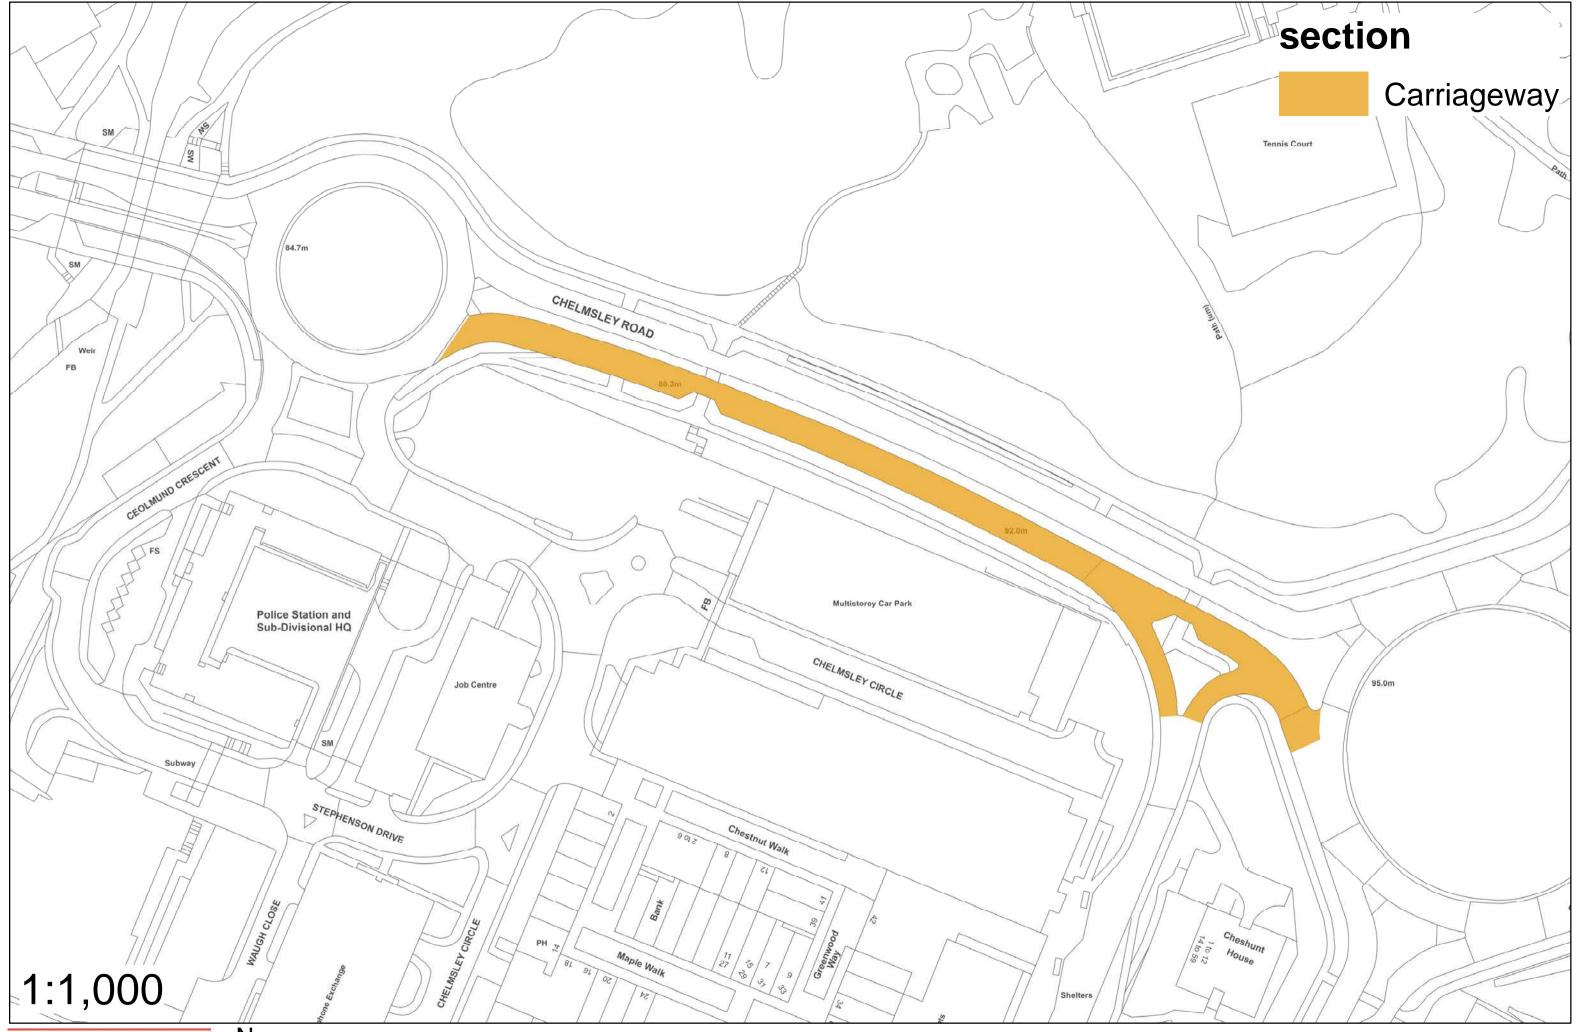

# **Chelmsley Road (West Bound)**

Chelmsley Cirlcle to Chelmsley Road Rbt

### **Chelmsley Road / Ceolmund Crescent Rbt**

#### **Carriageway Resurfacing**