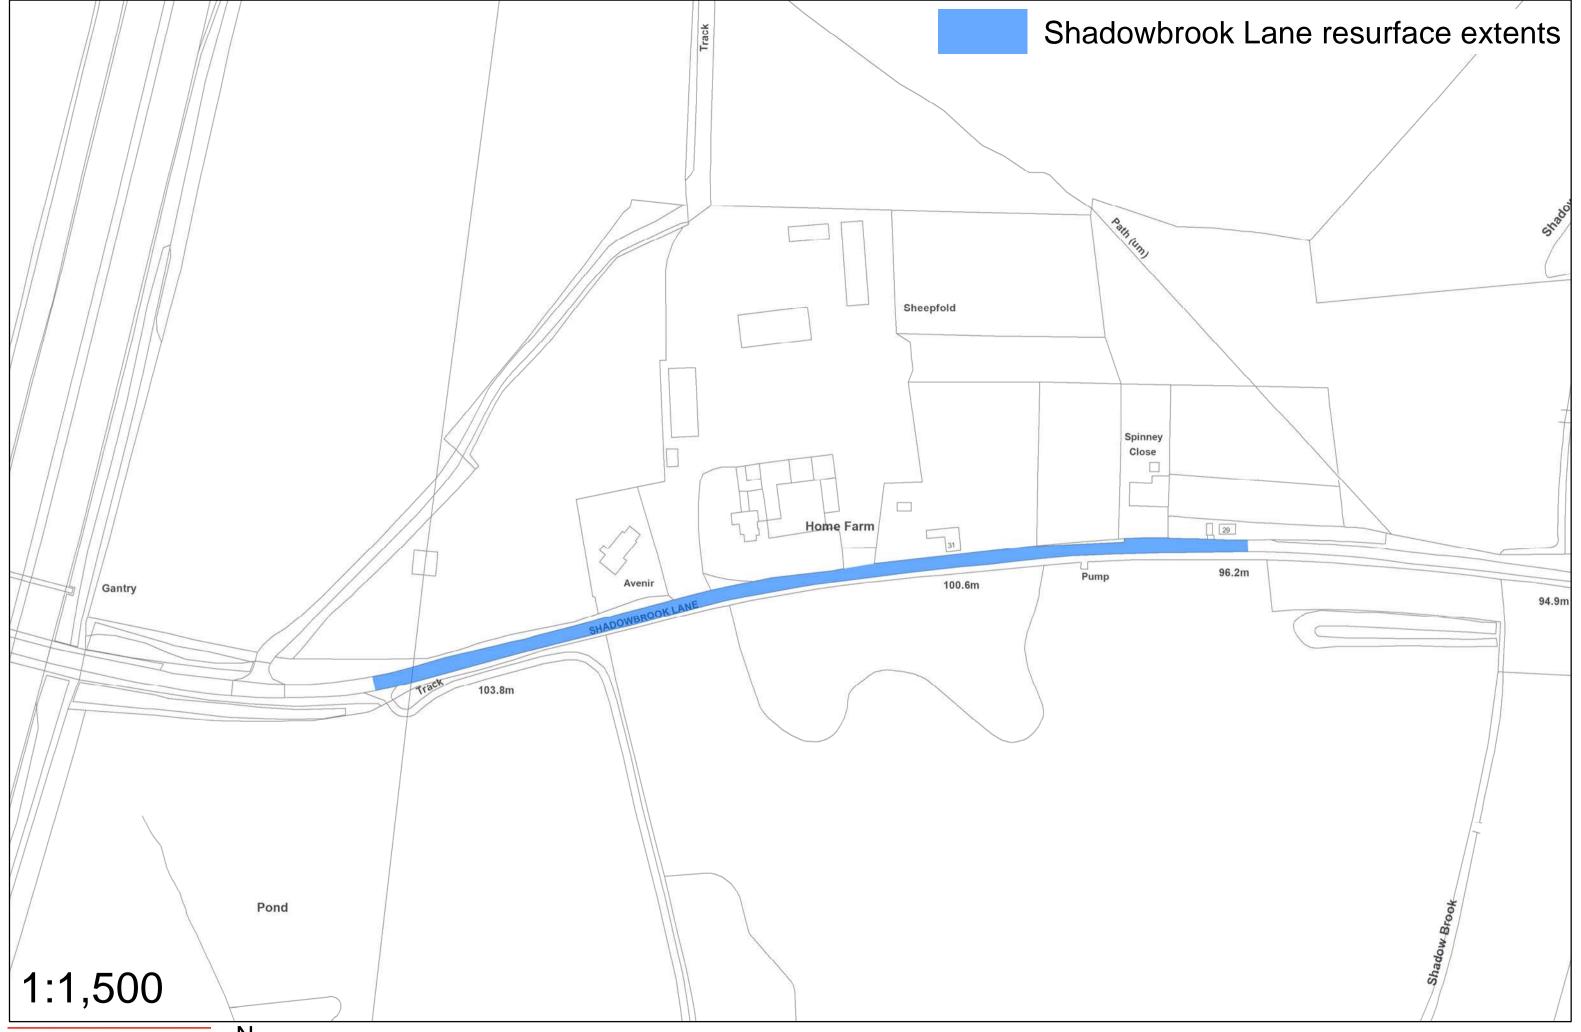

# **Shadowbrook Lane**

Catherine de Barnes Lane to High Street H/A

**Carriageway Resurfacing** 