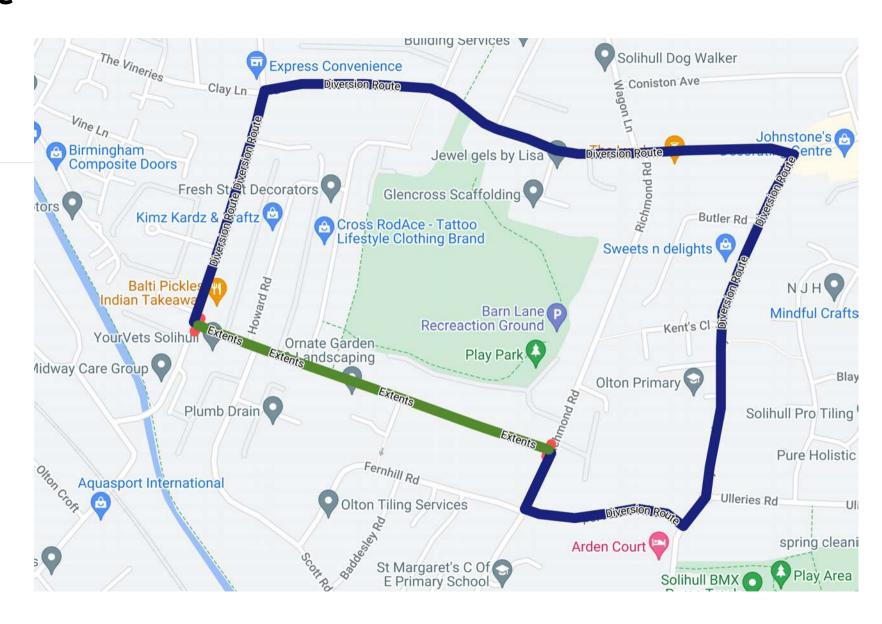

### **Pierce Avenue**

Diversion Route

Closure Point
Diversion Route
Extents

**Carriageway Resurfacing** 