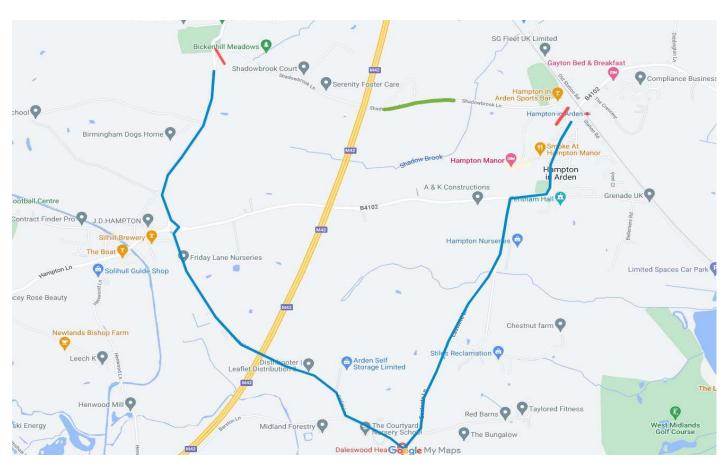

#### **Diversion Route**

- Oiversion Route
- Olosure Point
- Extents of Work

Bosworth Dr Hea FORDBRIDGE

Asda Chelmsley Wood Superstore

KFC Birmingham - Chelmsley Wood