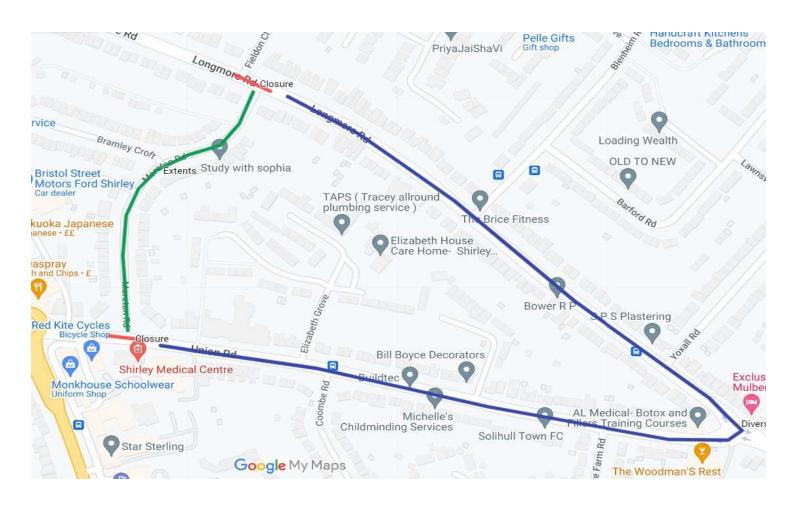

# **Chelmsley Road (West Bound)**

Chelmsley Cirlcle to Chelmsley Road Rbt





### **Chelmsley Road / Ceolmund Crescent Rbt**

#### **Carriageway Resurfacing**

#### **Diversion Route**

- Oiversion Route
- Olosure Point
- Extents of Work



Bosworth Dr Hea FORDBRIDGE

Asda Chelmsley Wood Superstore

KFC Birmingham - Chelmsley Wood





# **Cheswick Way**





## **Fen End Road West**

#### Kenilworth Road to Fernhill Lane















### **Moreton Road**

### Longmore Road to Union Road









### **Pierce Avenue**

Diversion Route

Closure Point
Diversion Route
Extents

**Carriageway Resurfacing** 







### **Richmond Road**

**Diversion Route** Olosure Point **Diversion Route** Extents of Work

Carriageway Resurfacing







# **Shadowbrook Lane**

Catherine de Barnes Lane to High Street H/A



**Carriageway Resurfacing**