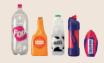

Plastic bottles

Don't forget
to remove the
trigger top

✓ Glass bottles, jars and metal tops