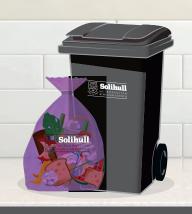

## Black Bin and Purple sacks

✓ Crisp packets

p V Nappies

✓ Plastic bags/ packaging

✓ Food waste

Please remove all packaging and flatten cardboard to a size that will fit in the bin.

- X Polystyrene
- X Food waste
- X Tissues
- X Kitchen towel
- X Plastic toys
- X Nappies