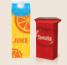

#### **Brown Bin and Clear Sacks**

Food tins and cans, aerosols and clean foil containers

✓ Plastic containers and food trays

✓ Newspapers, magazines and envelopes

✓ Cardboard boxes and cardboard

✓ Juice and food cartons