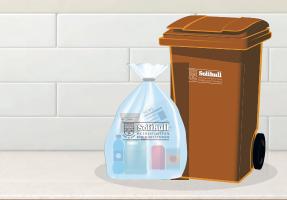

**Brown Recycling Bin/Clear Sacks** and Black Recycling Box

#### **Brown Bin and Clear Sacks**

Food tins and cans, aerosols and clean foil containers

✓ Plastic containers and food trays

✓ Newspapers, magazines and envelopes

✓ Cardboard boxes and cardboard

✓ Juice and food cartons

Plastic bottles

Don't forget
to remove the
trigger top

✓ Glass bottles, jars and metal tops