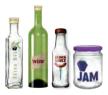

Plastic bottles

Don't forget
to remove the
trigger top

✓ Glass bottles, jars and metal tops