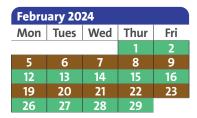

| February 2025 |      |     |      |     |
|---------------|------|-----|------|-----|
| Mon           | Tues | Wed | Thur | Fri |
| 3             | 4    | 5   | 6    | 7   |
| 10            | 11   | 12  | 13   | 14  |
| 17            | 18   | 19  | 20   | 21  |
| 24            | 25   | 26  | 27   | 28  |