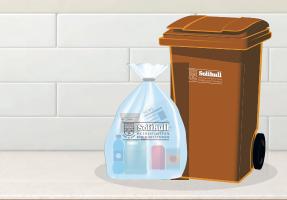

**Brown Recycling Bin/Clear Sacks** 

and Black Recycling Box

#### **Brown Bin and Clear Sacks**

Food tins and cans, aerosols and clean foil containers

✓ Plastic containers and food trays

✓ Newspapers, magazines and envelopes

✓ Cardboard boxes and cardboard

✓ Juice and food cartons

Plastic bottles

Don't forget
to remove the
trigger top

✓ Glass bottles, jars and metal tops