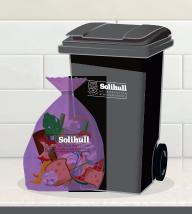

**Brown Recycling Bin/Clear Sacks** 

and Black Recycling Box

## Black Bin and Purple sacks

✓ Crisp packets

p V Nappies

✓ Plastic bags/ packaging

✓ Food waste

Please remove all packaging and flatten cardboard to a size that will fit in the bin.

- X Polystyrene
- X Food waste
- X Tissues
- X Kitchen towel
- X Plastic toys
- X Nappies