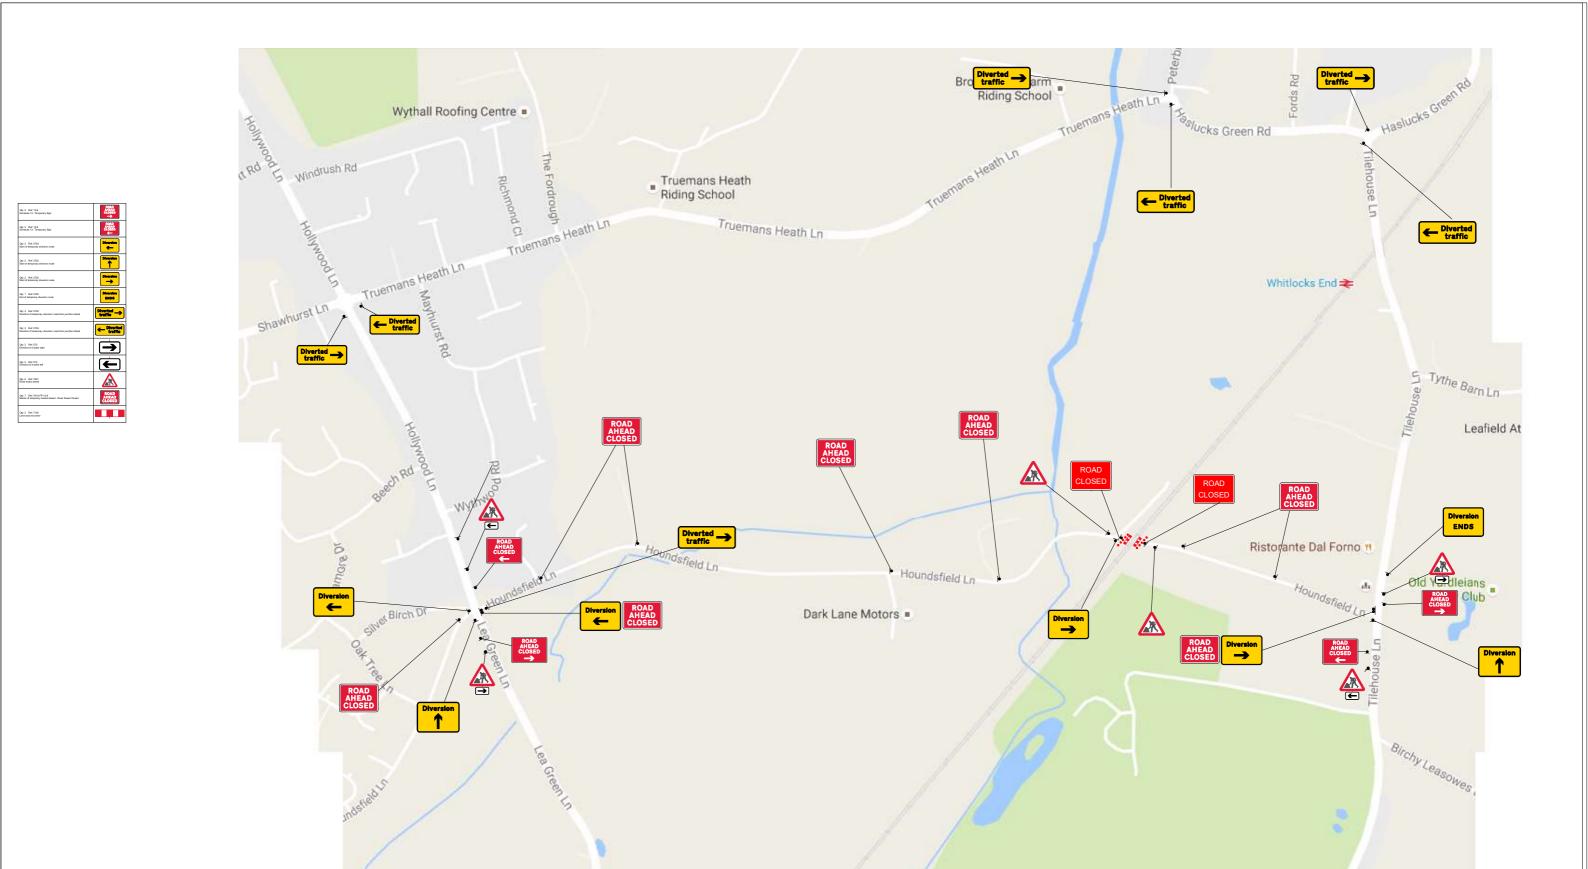

Centurion Traffic Management 3B, Haigh Park Road Stourton Leeds LS10 1RT

Tel: 0113 277 5360 E-mail: info@Centuriontraffic.com www.Centuriontraffic.com

Date: 30-09-23

Scheme: Houndsfield Lane, Shirley

Traffic Management: Full Closure