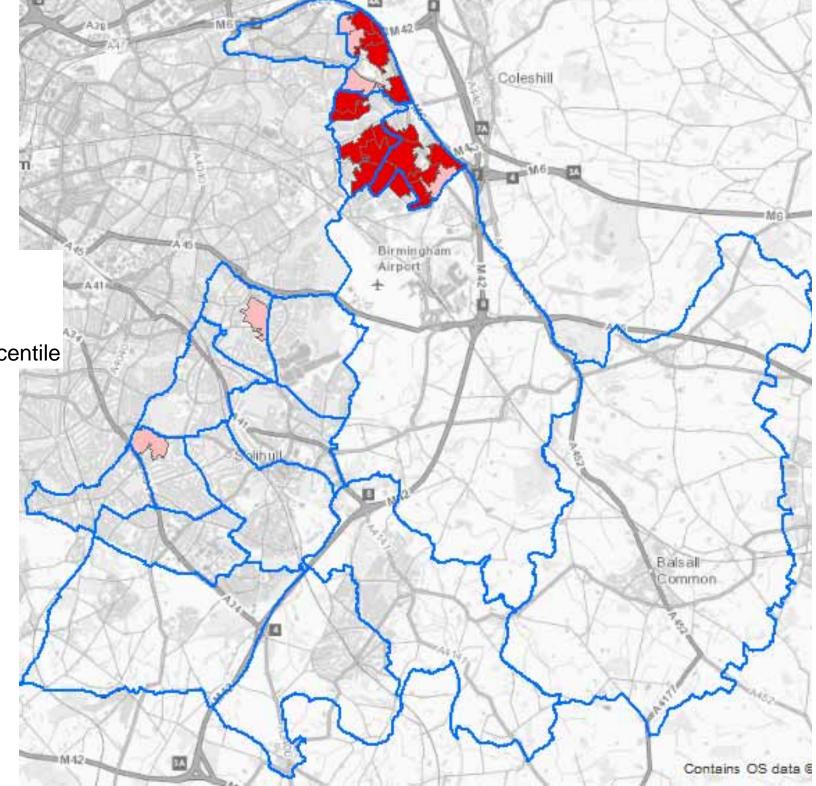

### **Overall Rank**

#### **Percentile Rank**

Bottom 5%
5th to 10th percentile
10th to 20th percentile
20th to 40th percentile
40th to 60th percentile
60th to 80th percentile
Top 20%





Overall Rank Bottom 20%

#### **Percentile Rank**

Bottom 10%

10tth to 20th percentile



#### Income

#### **Percentile Rank**

Bottom 5%
5th to 10th percentile
10th to 20th percentile
20th to 40th percentile
40th to 60th percentile
60th to 80th percentile
Top 20%



Income Bottom 20%

#### **Percentile Rank**

Bottom 10%

10tth to 20th percentile



### Employment

#### **Percentile Rank**

Bottom 5%
5th to 10th percentile
10th to 20th percentile
20th to 40th percentile
40th to 60th percentile
60th to 80th percentile
Top 20%





### Education

#### **Percentile Rank**

Bottom 5%
5th to 10th percentile
10th to 20th percentile
20th to 40th percentile
40th to 60th percentile
60th to 80th percentile
Top 20%



Education Bottom 20%

#### **Percentile Rank**

Bottom 10%

10tth to 20th percentile



### Health

#### **Percentile Rank**

Bottom 5%
5th to 10th percentile
10th to 20