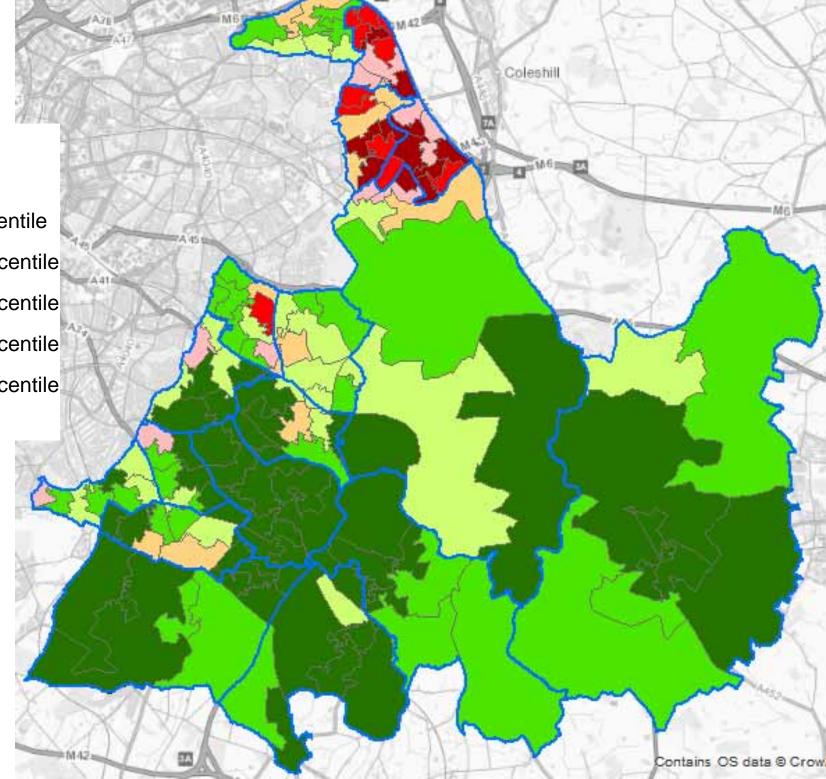

### Employment

#### **Percentile Rank**

Bottom 5%
5th to 10th percentile
10th to 20th percentile
20th to 40th percentile
40th to 60th percentile
60th to 80th percentile
Top 20%