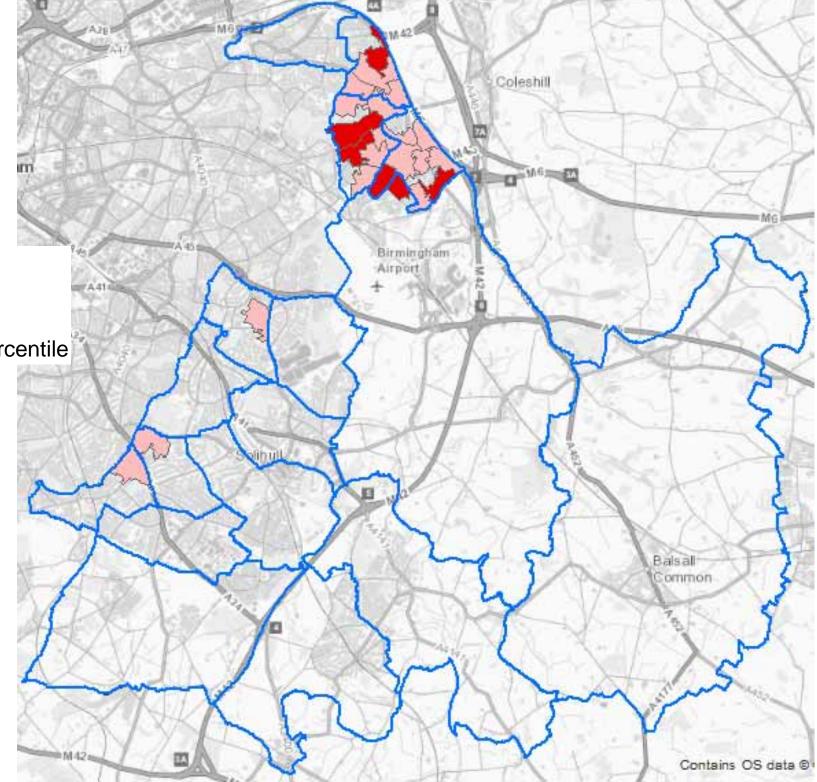

#### **Percentile Rank**

Bottom 5%
5th to 10th percentile
10th to 20th percentile
20th to 40th percentile
40th to 60th percentile
60th to 80th percentile
Top 20%

Income Bottom 20%

#### **Percentile Rank**

Bottom 10%

10tth to 20th percentile