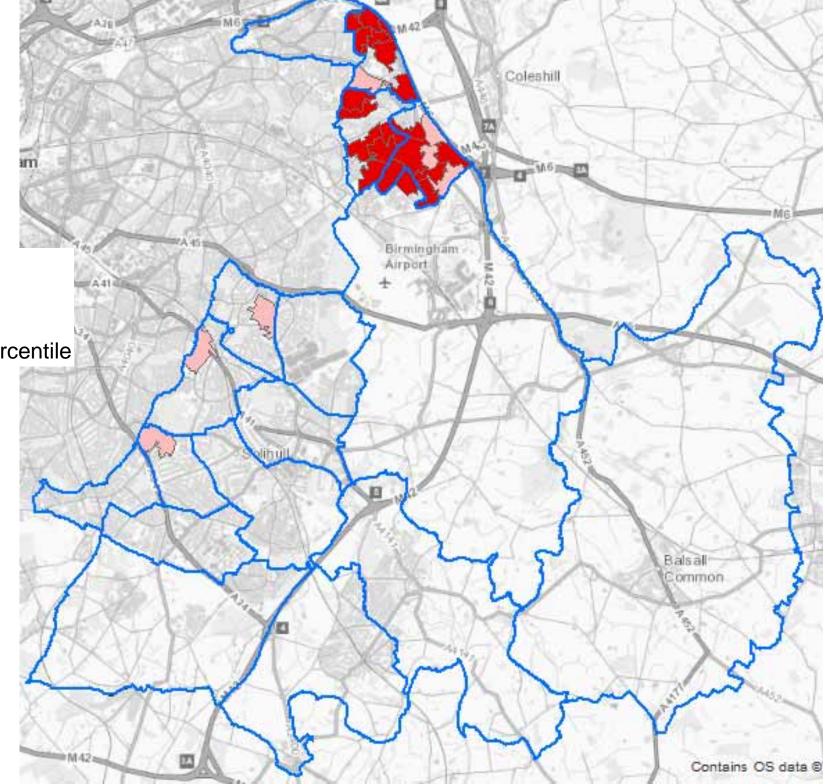

### **Overall Rank**

#### **Percentile Rank**

Bottom 5%
5th to 10th percentile
10th to 20th percentile
20th to 40th percentile
40th to 60th percentile
60th to 80th percentile
Top 20%





Overall Rank Bottom 20%

#### **Percentile Rank**

Bottom 10%

10tth to 20th percentile



#### Income

#### **Percentile Rank**

Bottom 5%
5th to 10th percentile
10th to 20th percentile
20th to 40th percentile
40th to 60th percentile
60th to 80th percentile
Top 20%



Income Bottom 20%

#### **Percentile Rank**

Bottom 10%

10tth to 20th percentile



### Employment

#### **Percentile Rank**

Bottom 5%
5th to 10th percentile
10th to 20th percentile
20th to 40th percentile
40th to 60th percentile
60th to 80th percentile
Top 20%





### Education

#### **Percentile Rank**

Bottom 5%
5th to 10th percentile
10th to 20th percentile
20th to 40th percentile
40th to 60th percentile
60th to 80th percentile
Top 20%



Education Bottom 20%

#### **Percentile Rank**

Bottom 10%

10tth to 20th percentile



### Health

#### **Percentile Rank**

Bottom 5%
5th to 10th percentile
10th to 20th percentile
20th to 40th percentile
40th to 60th percentile
60th to 80th percentile
Top 20%



Health Bottom 20%

#### **Percentile Rank**

Bottom 10%

10tth to 20th percentile



### Crime

#### **Percentile Rank**

Bottom 5%
5th to 10th percentile
10th to 20th