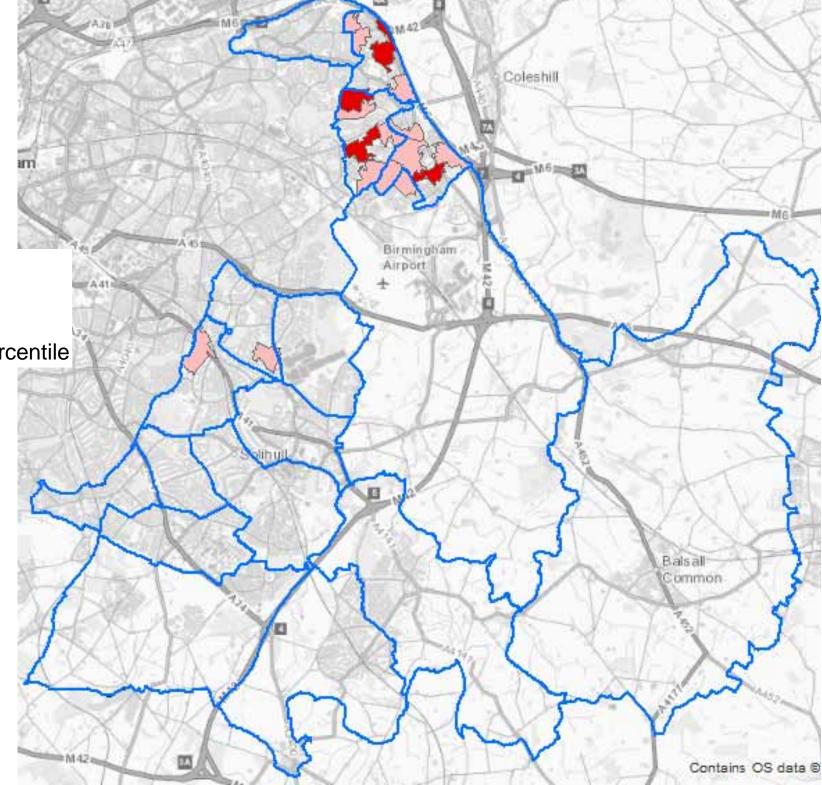

#### **Percentile Rank**

Bottom 5%
5th to 10th percentile
10th to 20th percentile
20th to 40th percentile
40th to 60th percentile
60th to 80th percentile
Top 20%

Income Bottom 20%

#### **Percentile Rank**

Bottom 10%

10tth to 20th percentile