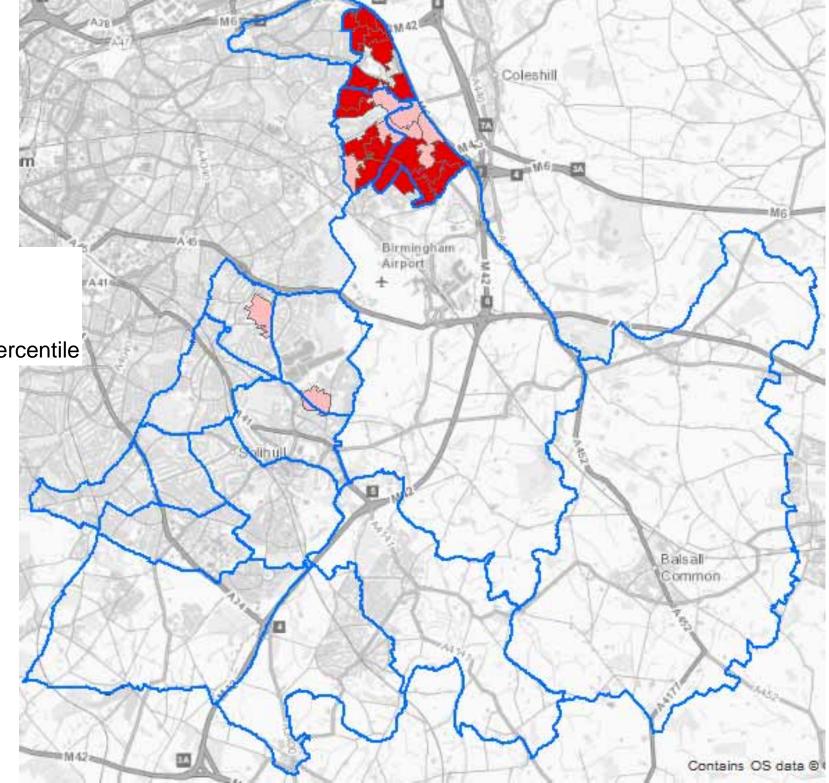

l Rank Bottom 20%

#### **Percentile Rank**

Bottom 10%

10tth to 20th percentile



#### Income

#### **Percentile Rank**

Bottom 5%
5th to 10th percentile
10th to 20th percentile
20th to 40th percentile
40th to 60th percentile
60th to 80th percentile
Top 20%



Income Bottom 20%

#### **Percentile Rank**

Bottom 10%

10tth to 20th percentile



### Employment

#### **Percentile Rank**

Bottom 5%
5th to 10th percentile
10th to 20th percentile
20th to 40th percentile
40th to 60th percentile
60th to 80th percentile
Top 20%





### Education

#### **Percentile Rank**

Bottom 5%
5th to 10th percentile
10th to 20th percentile
20th to 40th percentile
40th to 60th percentile
60th to 80th percentile
Top 20%



Education Bottom 20%

#### **Percentile Rank**

Bottom 10%

10tth to 20th percentile



### Health

#### **Percentile Rank**

Bottom 5%
5th to 10th percentile
10th to 20th percentile
20th to 40th percentile
40th to 60th percentile
60th to 80th percentile
Top 20%



Health Bottom 20%

#### **Percentile Rank**

Bottom 10%

10tth to 20th percentile



### Crime

#### **Percentile Rank**

Bottom 5%
5th to 10th percentile
10th to 20th percentile
20th to 40th percentile
40th to 60th percentile
60th to 80th percentile
Top 20%



Crime Bottom 20%

#### **Percentile Rank**

Bottom 10%

10tth to 20th percentile



Housing & Services

#### **Percentile Rank**

Bottom 5%
5th to 10th percentile
10th to 20th percentile
20th to 40th percentile
40th to 60th percentile
60th to 80th percentile
Top 20%



Housing & Services Bottom 20%

#### **Percentile Rank**

Bottom 10%

10tth to 20th perce