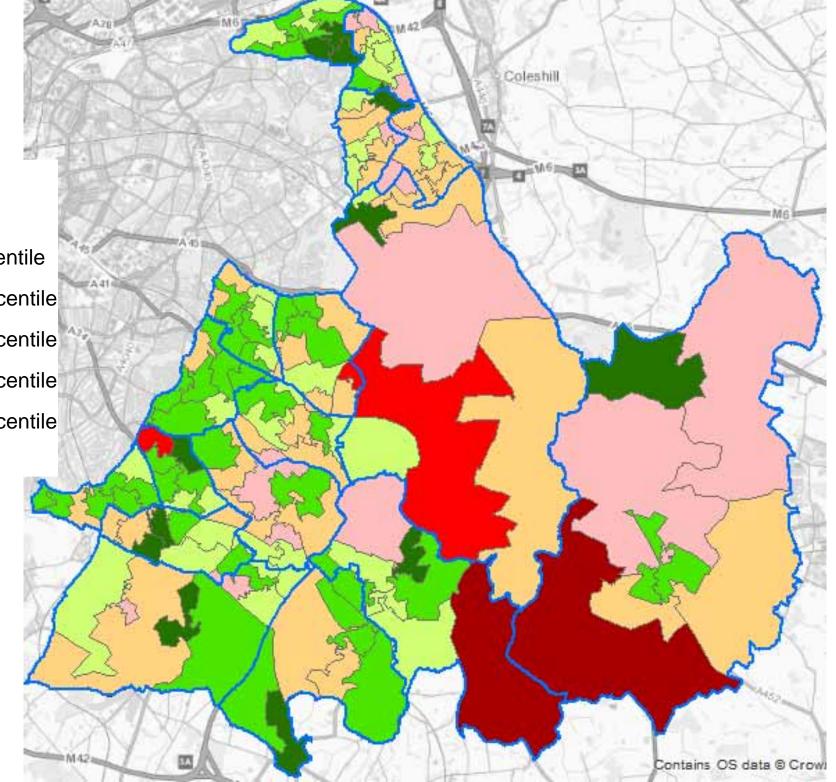

### **Overall Rank**

#### **Percentile Rank**

Bottom 5%
5th to 10th percentile
10th to 20th percentile
20th to 40th percentile
40th to 60th percentile
60th to 80th percentile
Top 20%

Overall Rank Bottom 20%