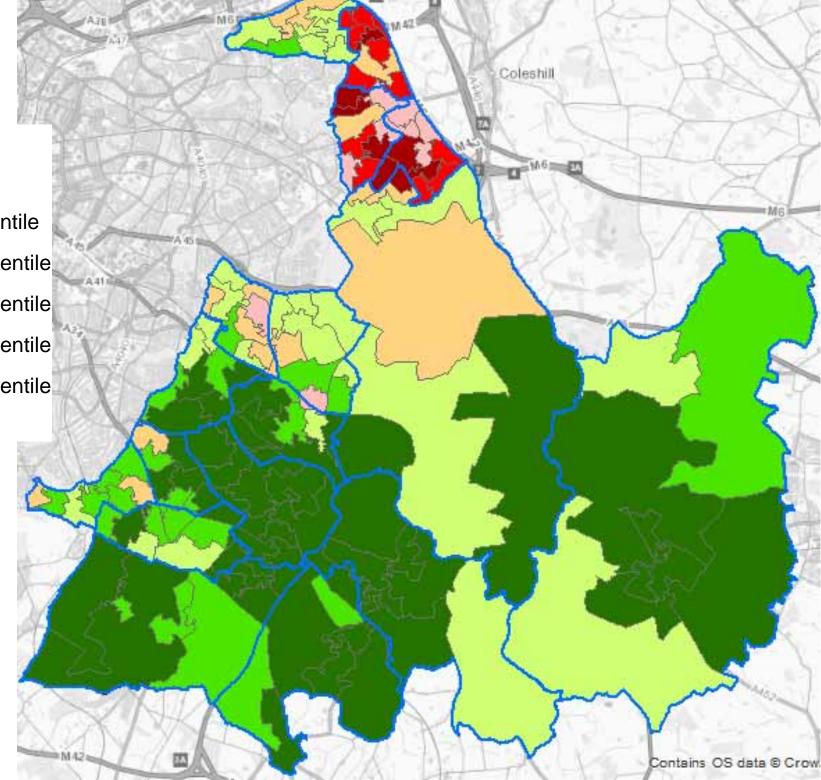

### Education

#### **Percentile Rank**

Bottom 5%
5th to 10th percentile
10th to 20th percentile
20th to 40th percentile
40th to 60th percentile
60th to 80th percentile
Top 20%

Education Bottom 20%