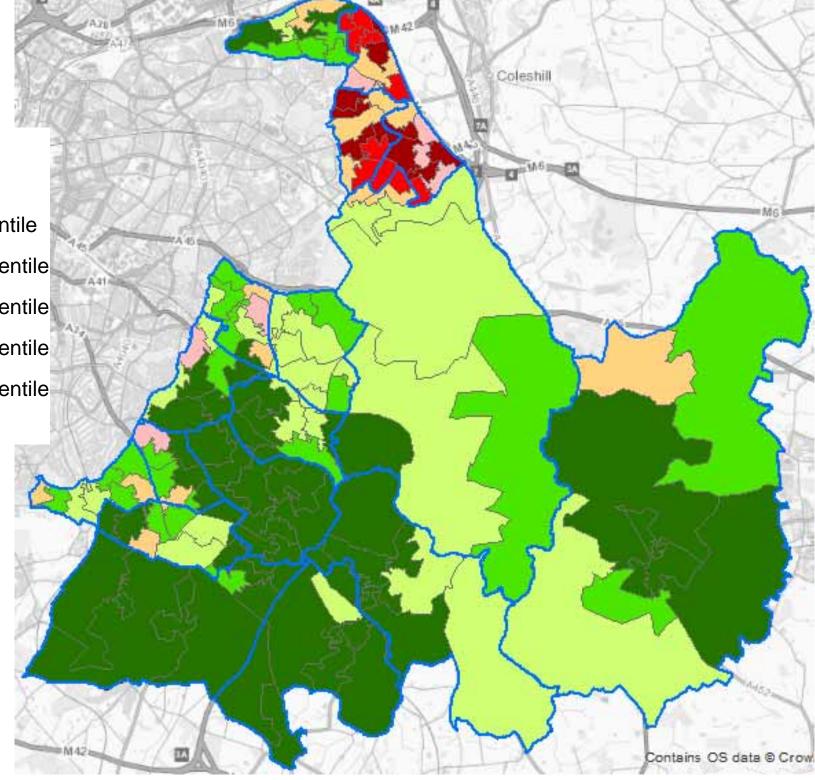

#### **Percentile Rank**

Bottom 5%
5th to 10th percentile
10th to 20th percentile
20th to 40th percentile
40th to 60th percentile
60th to 80th percentile
Top 20%

Income Bottom 20%

#### **Percentile Rank**

Bottom 10%

10tth to 20th percentile