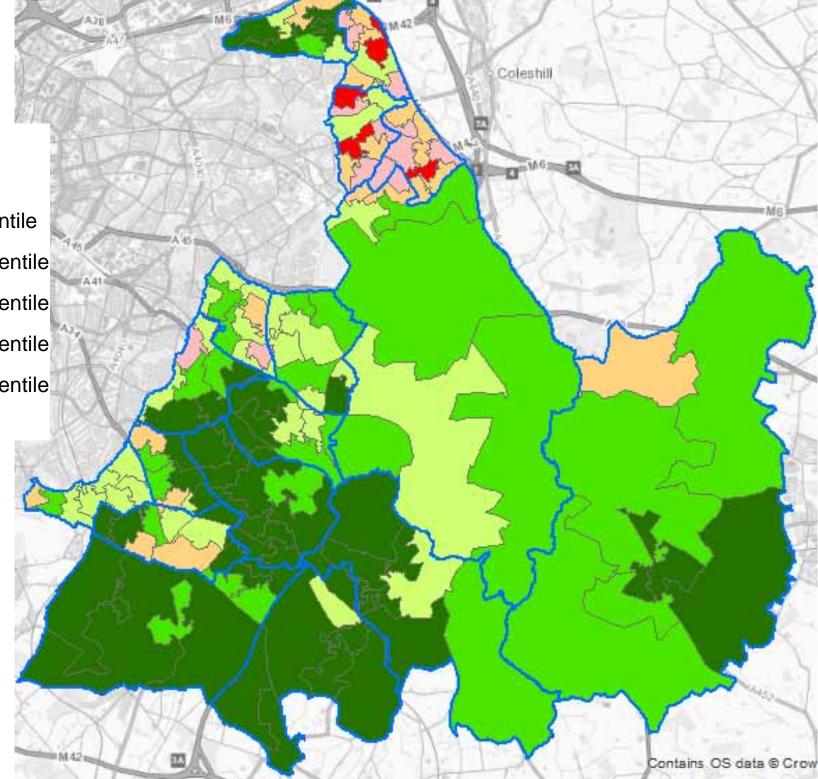

#### Income

#### **Percentile Rank**

Bottom 5%
5th to 10th percentile
10th to 20th percentile
20th to 40th percentile
40th to 60th percentile
60th to 80th percentile
Top 20%

Income Bottom 20%

#### **Percentile Rank**

Bottom 10%

10tth to 20th percentile