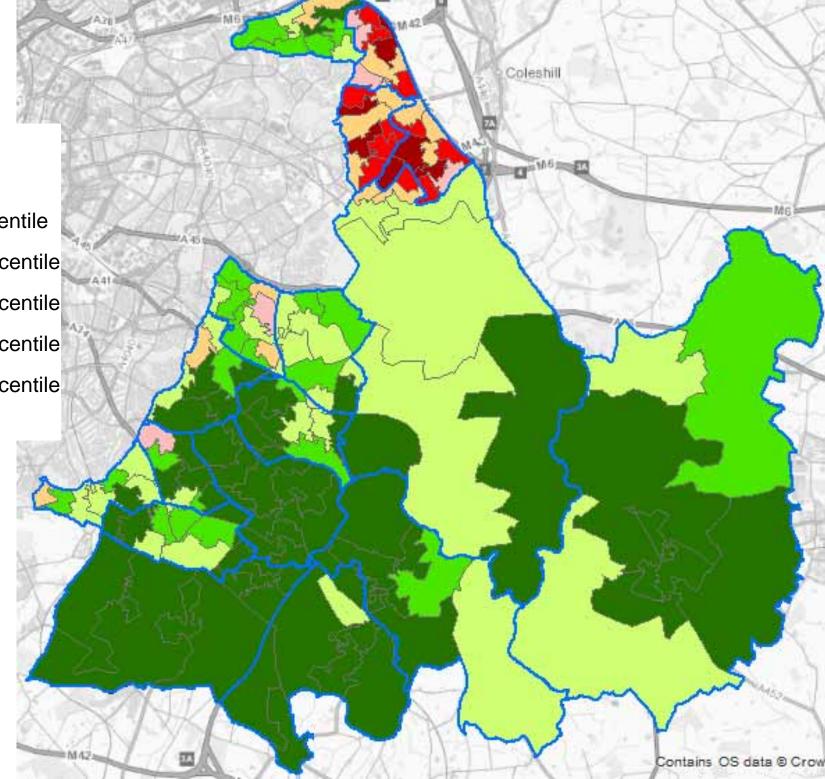

### **Overall Rank**

#### **Percentile Rank**

Bottom 5%
5th to 10th percentile
10th to 20th percentile
20th to 40th percentile
40th to 60th percentile
60th to 80th percentile
Top 20%

Overall Rank Bottom 20%