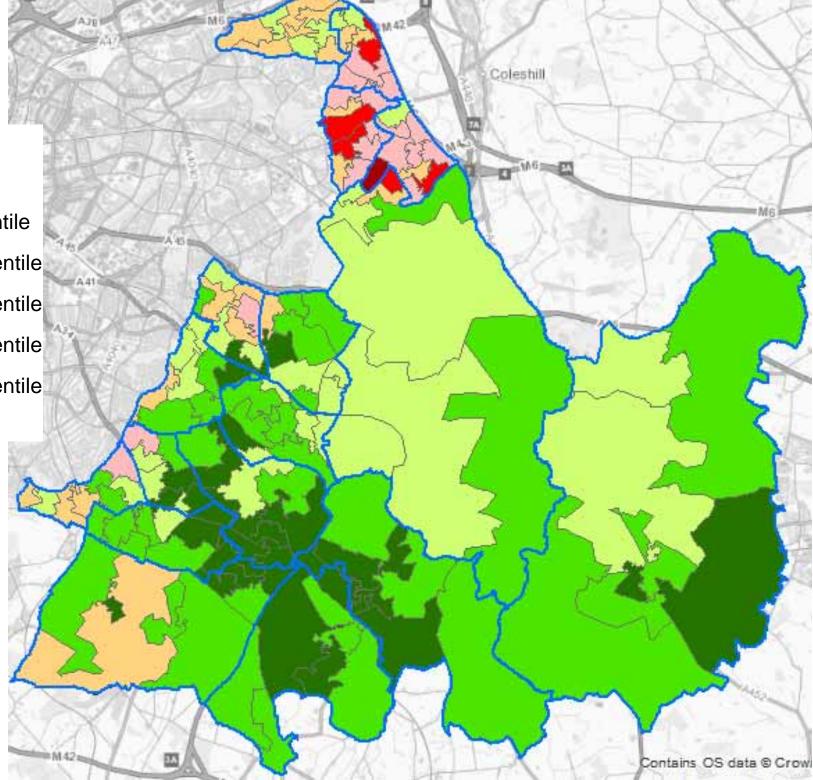

#### Income

#### **Percentile Rank**

Bottom 5%
5th to 10th percentile
10th to 20th percentile
20th to 40th percentile
40th to 60th percentile
60th to 80th percentile
Top 20%

Income Bottom 20%

#### **Percentile Rank**

Bottom 10%

10tth to 20th percentile