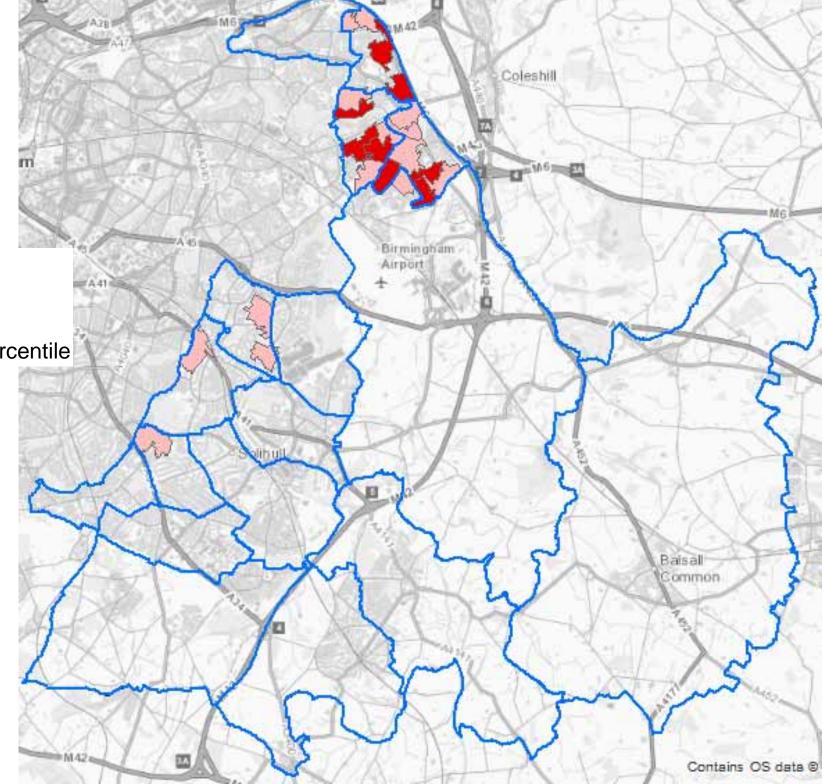

#### **Percentile Rank**

Bottom 5%
5th to 10th percentile
10th to 20th percentile
20th to 40th percentile
40th to 60th percentile
60th to 80th percentile
Top 20%

Overall Rank Bottom 20%

#### **Percentile Rank**

Bottom 10%

10tth to 20th percentile