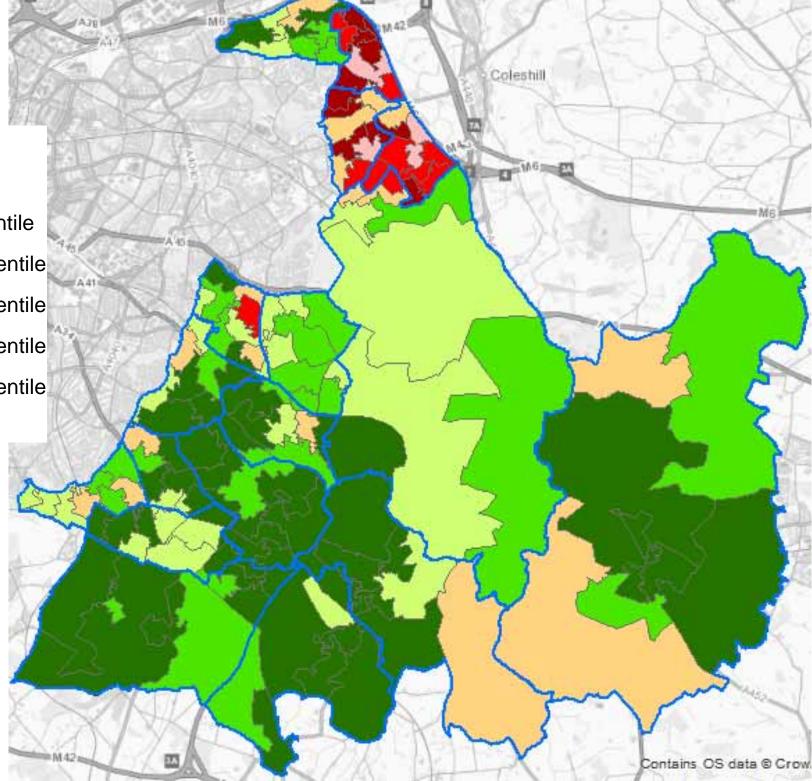

### **Overall Rank**

#### **Percentile Rank**

Bottom 5%
5th to 10th percentile
10th to 20th percentile
20th to 40th percentile
40th to 60th percentile
60th to 80th percentile
Top 20%

Overall Rank Bottom 20%

#### **Percentile Rank**

Bottom 10%

10tth to 20th percentile