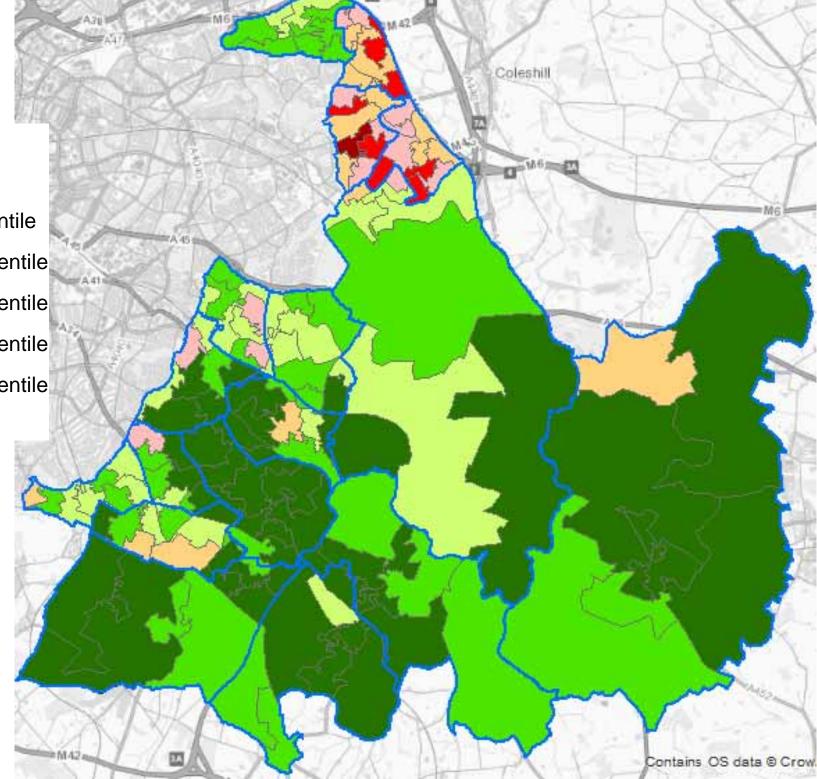

### **Overall Rank**

#### **Percentile Rank**

Bottom 5%
5th to 10th percentile
10th to 20th percentile
20th to 40th percentile
40th to 60th percentile
60th to 80th percentile
Top 20%

Overall Rank Bottom 20%

#### **Percentile Rank**

Bottom 10%

10tth to 20th percentile