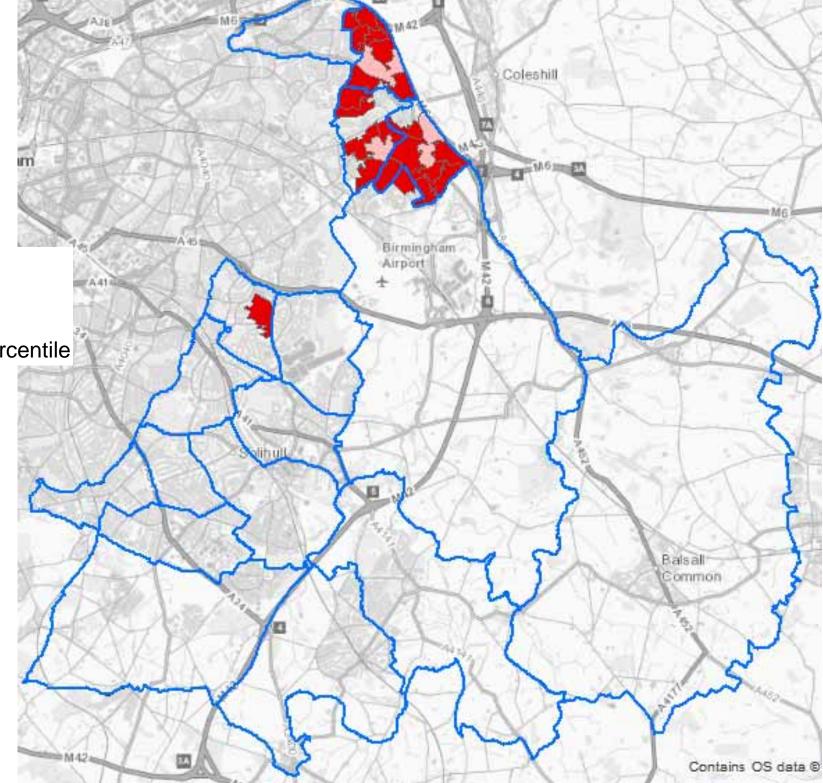

#### **Percentile Rank**

Bottom 5%
5th to 10th percentile
10th to 20th percentile
20th to 40th percentile
40th to 60th percentile
60th to 80th percentile
Top 20%

Overall Rank Bottom 20%

#### **Percentile Rank**

Bottom 10%

10tth to 20th percentile