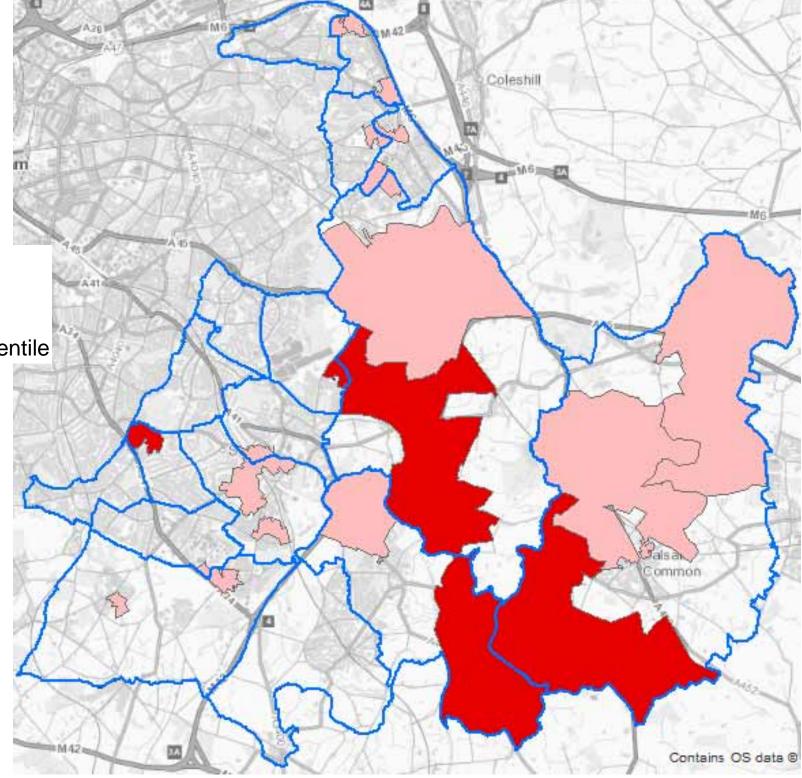

ealth

#### **Percentile Rank**

Bottom 5%
5th to 10th percentile
10th to 20th percentile
20th to 40th percentile
40th to 60th percentile
60th to 80th percentile
Top 20%



Health Bottom 20%

#### **Percentile Rank**

Bottom 10%

10tth to 20th percentile



### Crime

#### **Percentile Rank**

Bottom 5%
5th to 10th percentile
10th to 20th percentile
20th to 40th percentile
40th to 60th percentile
60th to 80th percentile
Top 20%



Crime Bottom 20%

#### **Percentile Rank**

Bottom 10%

10tth to 20th percentile



Housing & Services

#### **Percentile Rank**

Bottom 5%
5th to 10th percentile
10th to 20th percentile
20th to 40th percentile
40th to 60th percentile
60th to 80th percentile
Top 20%



Housing & Services Bottom 20%

#### **Percentile Rank**

Bottom 10%

10tth to 20th percentile



### Living Environment

#### **Percentile Rank**

Bottom 5%
5th to 10th percentile
10th to 20th percentile
20th to 40th percentile
40th to 60th percentile
60th to 80th percentile
Top 20%



Living Environment Bottom 20%

#### **Percentile Rank**

Bottom 10%

10tth to 20th percentile



### IDACI

#### **Percentile Rank**

Bottom 5%
5th to 10th percentile
10th to 20th percentile
20th to 40th percentile
40th to 60th percentile
60th to 80th percentile
Top 20%





IDACI Bottom 20%

#### **Percentile Rank**

Bottom 10%

10tth to 20th percentile



### IDAOP

#### **Percentile Rank**

Bottom 5%
5th to 10th percentile
10th to 20th percentile
20th to 40th percentile
40th to 60th percentile
60th to 80th percentile
Top 20%



IDAOP Bottom 20%

#### **Percentile Rank**

Bottom 10%

10tth to 20th p