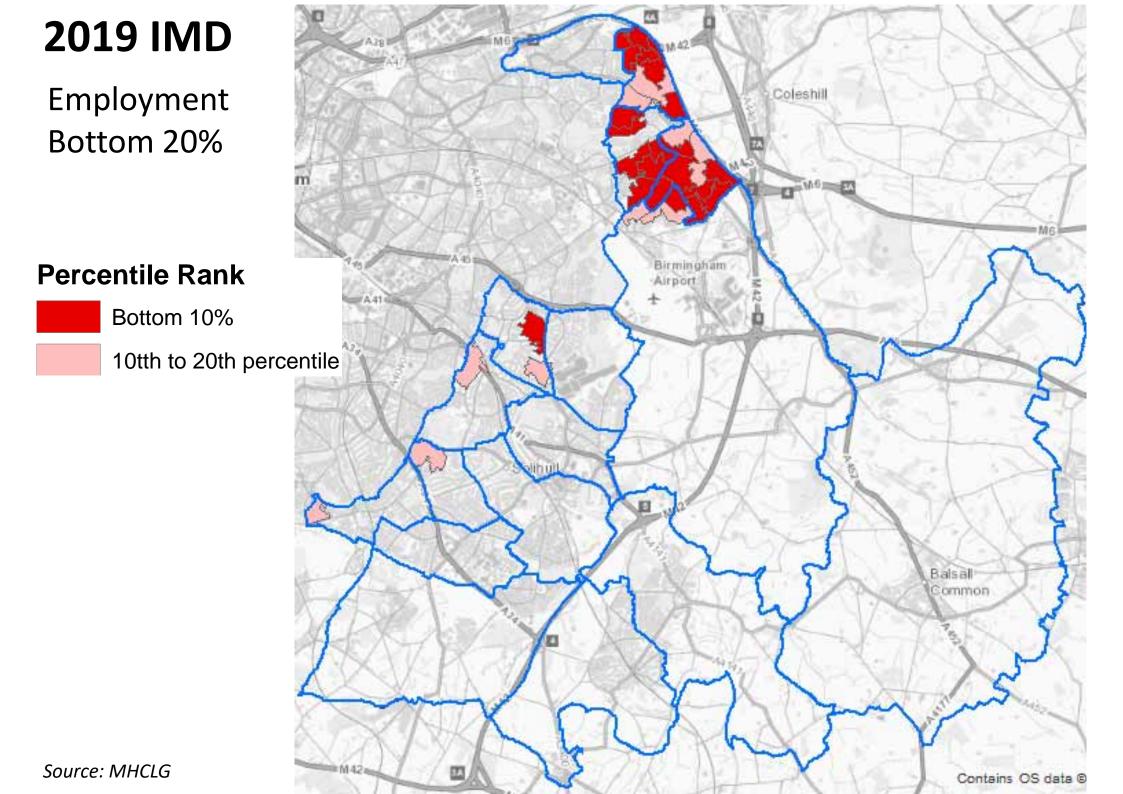

### **Overall Rank**

#### **Percentile Rank**

Bottom 5%
5th to 10th percentile
10th to 20th percentile
20th to 40th percentile
40th to 60th percentile
60th to 80th percentile
Top 20%





Overall Rank Bottom 20%

#### **Percentile Rank**

Bottom 10%

10tth to 20th percentile



#### Income

#### **Percentile Rank**

Bottom 5%
5th to 10th percentile
10th to 20th percentile
20th to 40th percentile
40th to 60th percentile
60th to 80th percentile
Top 20%



Income Bottom 20%

#### **Percentile Rank**

Bottom 10%

10tth to 20th percentile



### Employment

#### **Percentile Rank**

Bottom 5%
5th to 10th percentile
10th to 20th percentile
20th to 40th percentile
40th to 60th percentile
60th to 80th percentile
Top 20%





### Education

#### **Percentile Rank**

Bottom 5%
5th to 10th percentile
10th to 20th percentile
20th to 40th percentile
40th to 60th percentile
60th to 80th percentile
Top 20%



Education Bottom 20%

#### **Percentile Rank**

Bottom 10%

10tth to 20th percentile



### Health

#### **Percentile Rank**

Bottom 5%
5th to 10th percentile
10th to 20th percentile
20th to 40th percentile
40th to 60th percentile
60th to 80th percentile
Top 20%



Health Bottom 20%

#### **Percentile Rank**

Bottom 10%

10tth to 20th percentile



### Crime

#### **Percentile Rank**

Bottom 5%
5th to 10th percentile
10th to 20th percentile
20th to 40th percentile
40th to 60th percentile
60th to 80th percentile
Top 20%



Crime Bottom 20%

#### **Percentile Rank**

Bottom 10%

10tth to 20th percentile



Housi