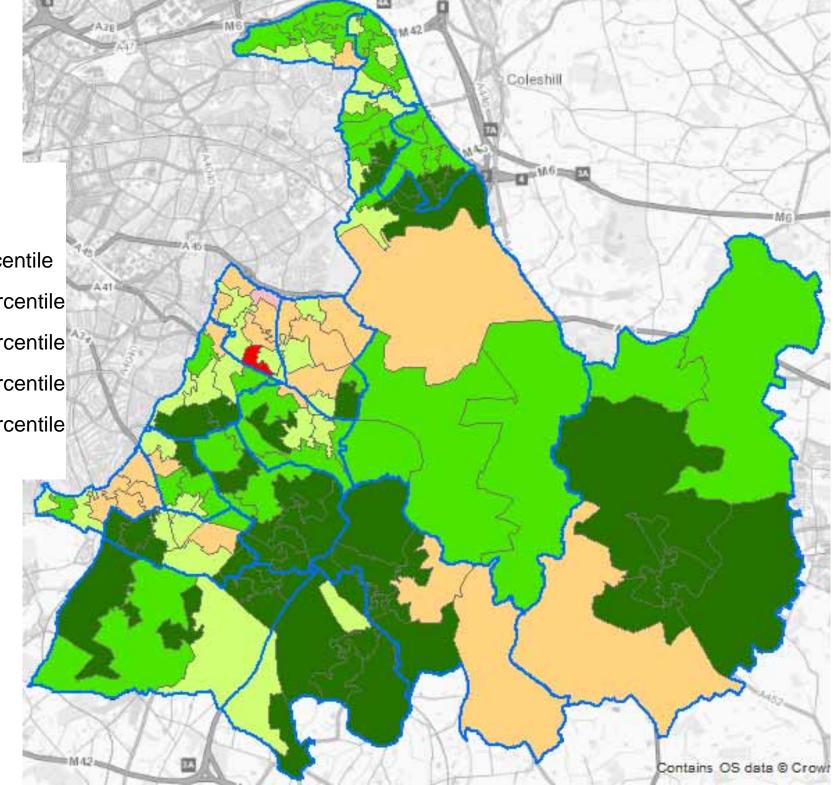

#### **Percentile Rank**

Bottom 5%
5th to 10th percentile
10th to 20th percentile
20th to 40th percentile
40th to 60th percentile
60th to 80th percentile
Top 20%

Income Bottom 20%

#### **Percentile Rank**

Bottom 10%

10tth to 20th percentile