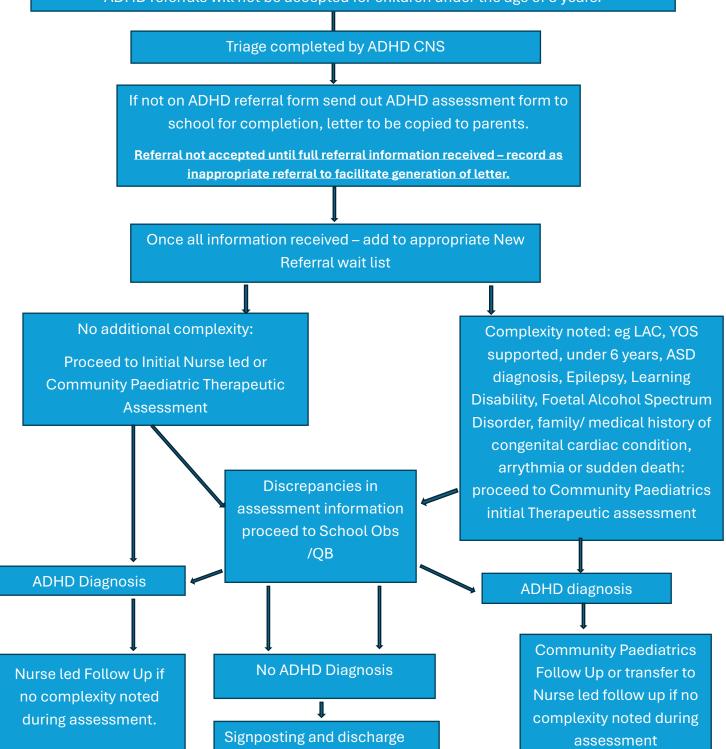

## **Solihull ADHD Referrals Pathway**

Referral received in to ADHD nurse service or Community Paediatrics – all referrals are requested to be submitted by education setting on the primary or secondary school referral documentation.

For children and young people being home schooled GP can submit a completed referral on the primary or secondary school referral documentation.

ADHD referrals will not be accepted for children under the age of 5 years.