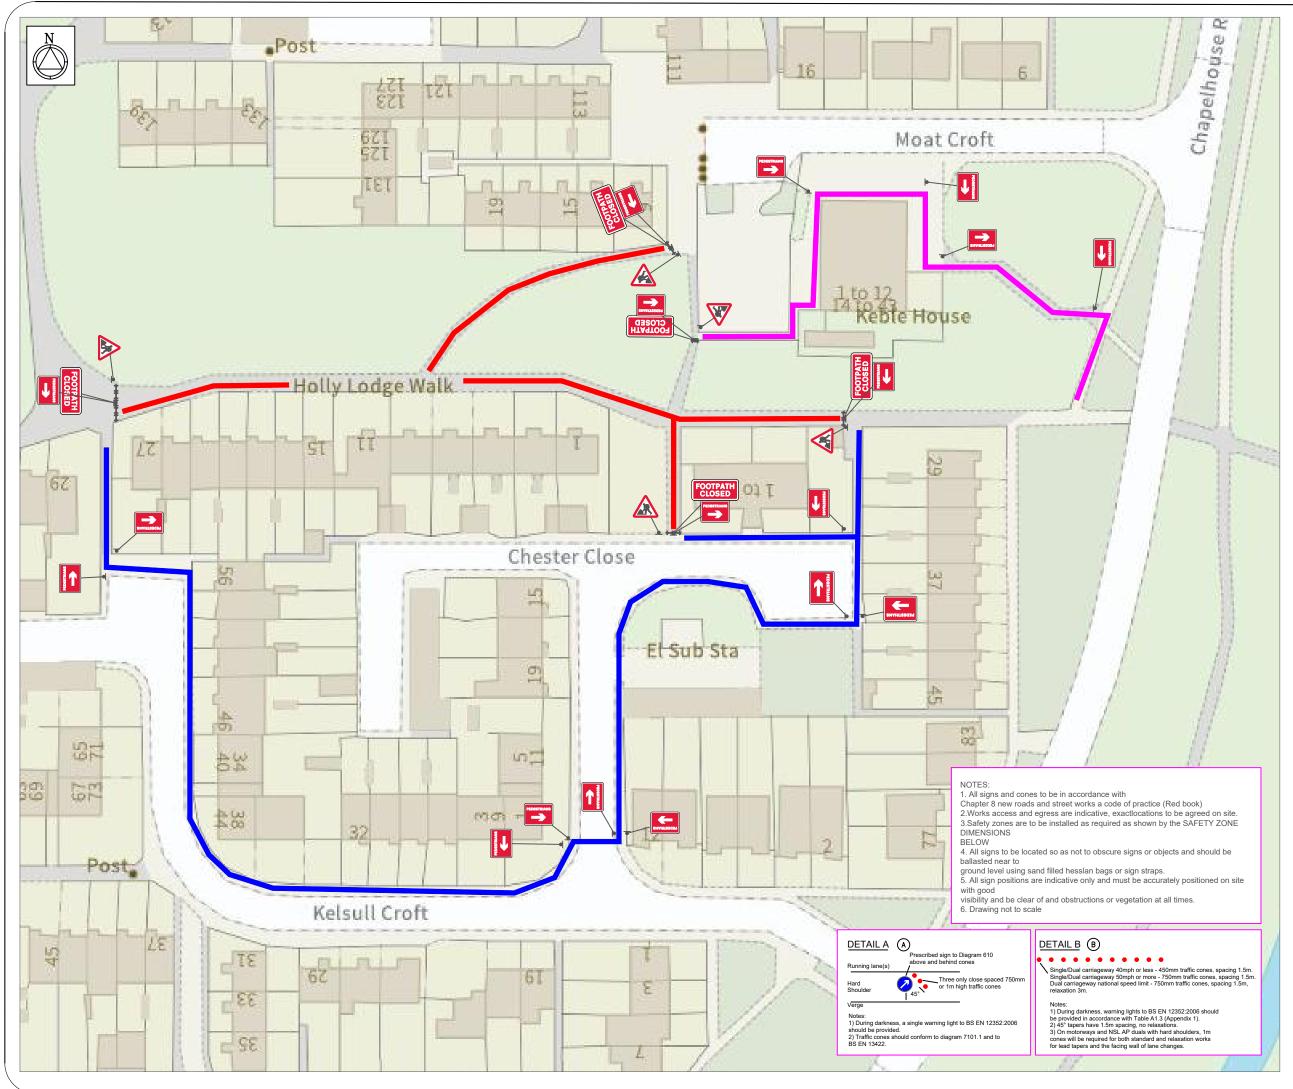

|                                                                             |                 | $\longrightarrow$                                    |
|-----------------------------------------------------------------------------|-----------------|------------------------------------------------------|
| Sapphire<br>Utility Solutions                                               |                 |                                                      |
| cadrequest@sus.co.uk                                                        |                 | js@sus.co.uk                                         |
|                                                                             | TES:            | Diversion                                            |
| Traffic sign Cone                                                           |                 | Diversion                                            |
| Work Area                                                                   | WORKS<br>ACCESS | WORKS<br>EXIT                                        |
| Safety Zone                                                                 |                 | rks exit to be risk assessed suitability of location |
|                                                                             |                 |                                                      |
|                                                                             |                 |                                                      |
|                                                                             |                 |                                                      |
| Qty: 5 Ref: 7001<br>Road works ahead                                        |                 |                                                      |
| Qty: 5 Ref: 7010.1<br>Nature of temporary hazard ahead - Footpath Close     |                 | CLOSED                                               |
| Qty: 8 Ref. 7018<br>Pedestrian diversion Left                               |                 | PEDESTRIANS                                          |
| Qty: 10 Ref. 7018<br>Pedestrian diversion Right                             |                 | PEDESTRIANS                                          |
| A                                                                           | A               |                                                      |
| B                                                                           | B               |                                                      |
|                                                                             |                 |                                                      |
|                                                                             |                 |                                                      |
| CLIENT:                                                                     |                 |                                                      |
| Cadent<br>Your Gas Network                                                  |                 |                                                      |
|                                                                             |                 | ,                                                    |
| SITE:<br>1 Holly Lodge Walk, Fordbridge, Birmingham<br>B37 5HG<br>GRID REF: |                 |                                                      |
| TITLE: FOOTPATH CLC                                                         | SURE            |                                                      |
| SCALE AT 13: DATE:<br>NTS                                                   | DRAWN:<br>JB    | CHECKED:<br>LS                                       |
| DWG NO: WMGA240249                                                          | REV NO:         | 001                                                  |
|                                                                             |                 | /                                                    |