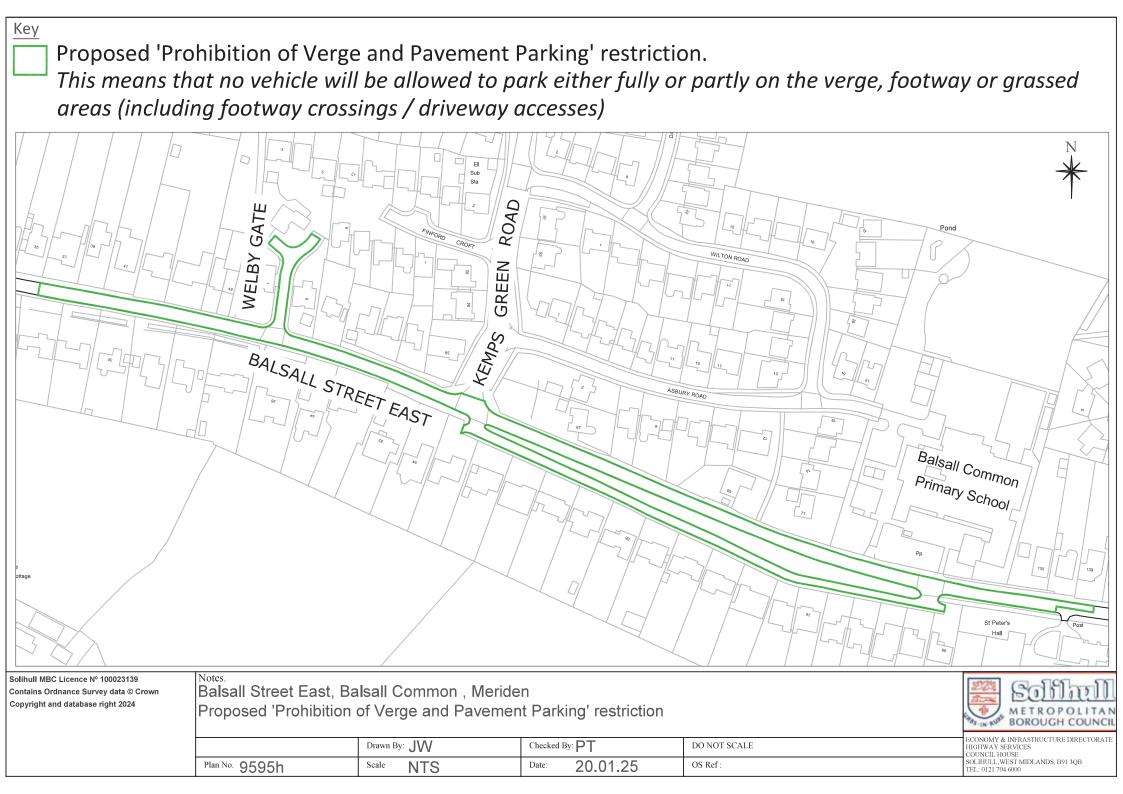

SOLIHULL, WEST MIDLANDS, B91 3C TEL: 0121 704 6000 Key

Proposed 'Prohibition of Verge and Pavement Parking' (PVaPP) restriction.

This means that no vehicle will be allowed to park either fully or partly on the verge or footway (including footway crossings/driveway accesses)