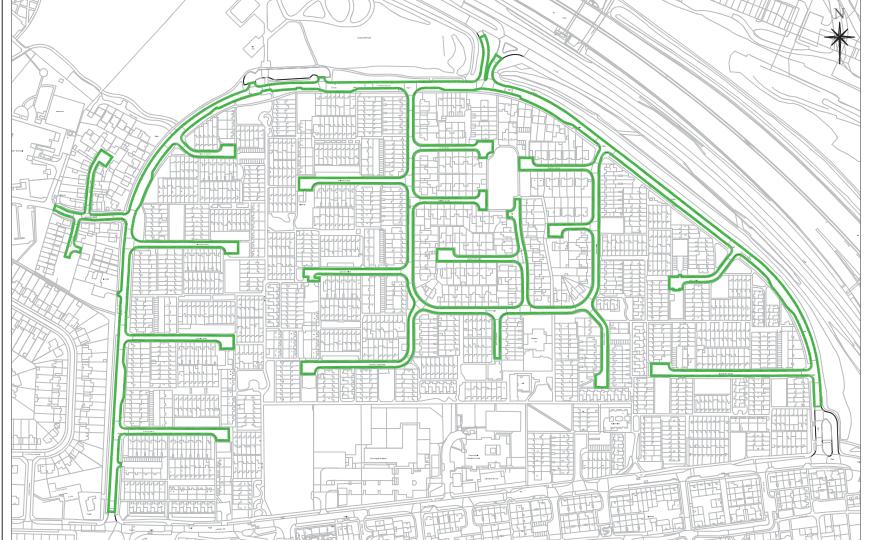

## Roads included in the proposals

Armstrong Drive **Austin Croft Bentley Court** Cowley Crescent Daimler Close Elva Croft Hillman Grove **Humber Grove** Lanchester Way Marcos Drive Morgan Grove Morris Croft Park View Reliant Close Riley Drive **Rover Drive** Singer Croft Sunbeam Close Vauxhall Crescent Wolesley Close

Solihull MBC Licence Nº 100023139 Contains Ordnance Survey data © Crown Copyright and database right 2024

The Cars Estate, Smiths Wood

Proposed 'Prohibition of Verge and Pavement Parking' restriction

|                | Drawn By: JW | Checked By: PT |         | EC<br>HI<br>CC |
|----------------|--------------|----------------|---------|----------------|
| Plan No. 9595a | Scale NTS    | Date: 20.01.25 | OS Ref: | SC<br>TE       |