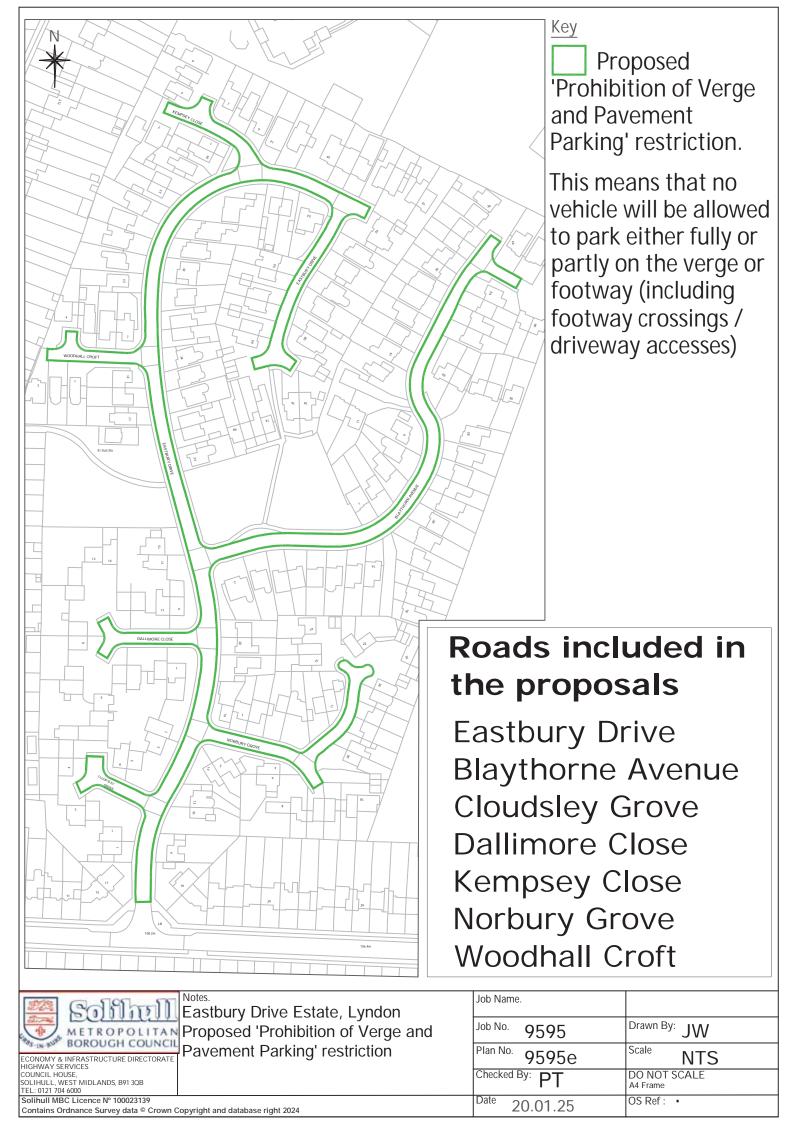

Proposed 'Prohibition of Verge and Pavement Parking' restriction.

This means that no vehicle will be allowed to park either fully or partly on the verge or footway (including footway crossings/driveway accesses)

## Roads included in the proposals

Armstrong Drive **Austin Croft Bentley Court** Cowley Crescent Daimler Close Elva Croft Hillman Grove **Humber Grove** Lanchester Way Marcos Drive Morgan Grove Morris Croft Park View Reliant Close Riley Drive **Rover Drive** Singer Croft Sunbeam Close Vauxhall Crescent Wolesley Close