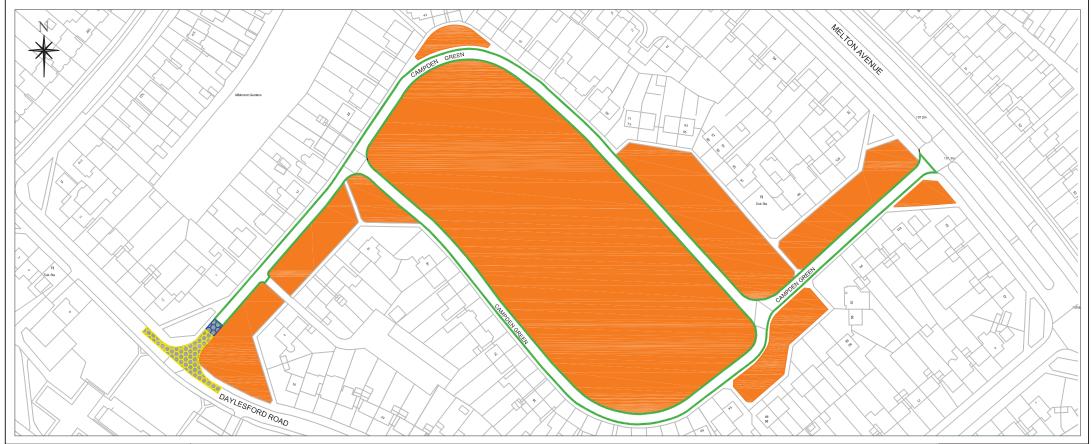

- Public Open Space area of land maintained by the council, the PVaPP will cover these areas.
- Existing double yellow lines Proposed double yellow lines

Solihull MBC Licence Nº 100023139 Contains Ordnance Survey data © Crown Copyright and database right 2024 Notes

Campden Green, Lyndon

Proposed 'Prohibition of Verge and Pavement Parking' restriction and extension to double yellow lines

|                       | Drawn By: JW | Checked By: PT | DO NOT SCALE | ECONOMY & INFRASTRUCTURE DIRECTORATE HIGHWAY SERVICES COUNCIL HOUSE |
|-----------------------|--------------|----------------|--------------|---------------------------------------------------------------------|
| Plan No. <b>9595d</b> | Scale NTS    | Date: 20.01.25 | OS Ref       | SOLIHULL, WEST MIDLANDS, B91 3QB<br>TEL: 0121 704 6000              |

Public Open Space - area of land maintained by the council, the PVaPP will cover these areas.