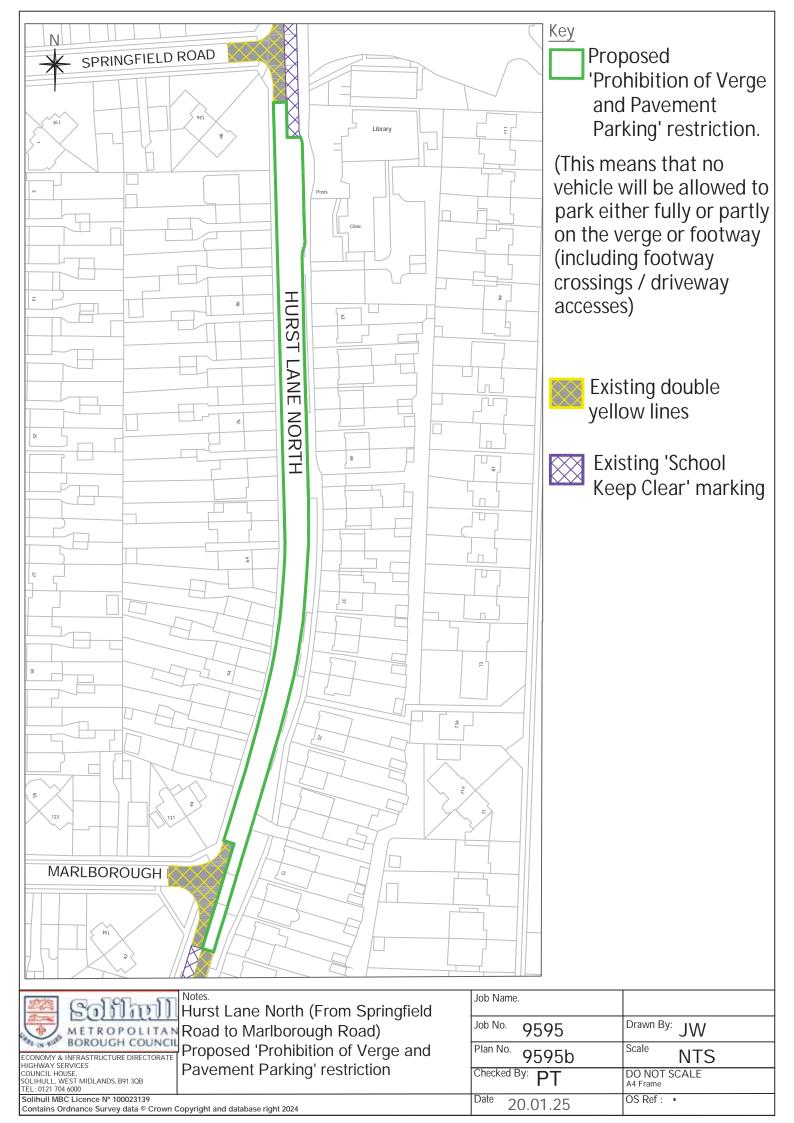

Proposed 'Prohibition of Verge and Pavement Parking' restriction.

This means that no vehicle will be allowed to park either fully or partly on the verge or footway (including footway crossings/driveway accesses)