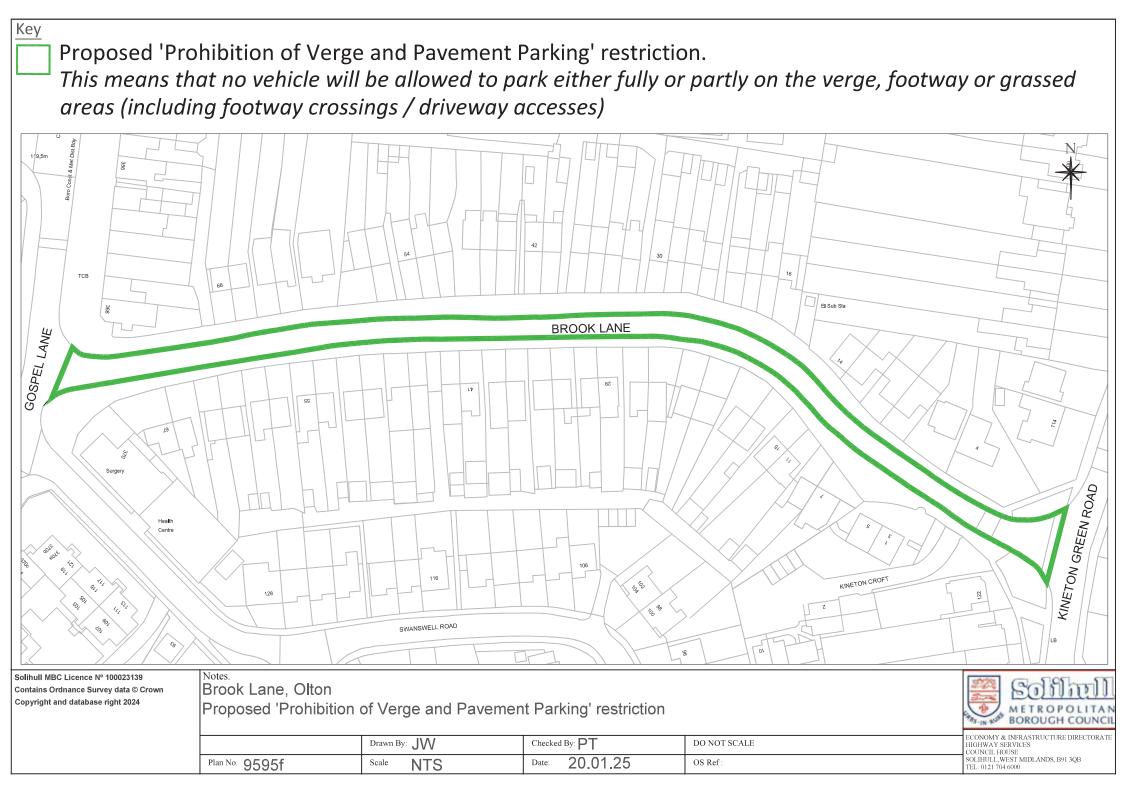

ECONOMY & INFRASTRUCTURE DIRECTORATE HIGHWAY SERVICES COUNCIL HOUSE SOLIHULL,WEST MIDLANDS, B91 3QB

Key

Proposed 'Prohibition of Verge and Pavement Parking' (PVaPP) restriction.

This means that no vehicle will be allowed to park either fully or partly on the verge or footway (including footway crossing / driveway accesses)