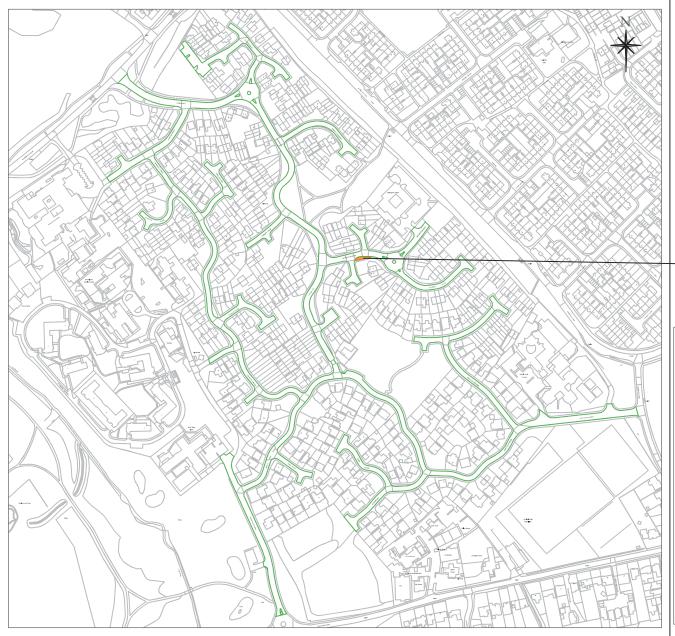

## **Roads included in the proposals**

Brooklands Way
Byford Way
Dawley Crescent
Elford Grove
Enville Close
Fulwell Mews
Hamar Way
Harby Close
Holbrook Grove
Ludworth Avenue

Maple Leaf Drive Nash Croft Newington Road Pinbury Croft Radlow Crescent Shirland Road Sycamore Crescent

Solihull MBC Licence Nº 100023139 Contains Ordnance Survey data © Crown Copyright and database right 2024 Notes.

The Hamar Way Estate, Bickenhill and Chelmsley Wood Proposed 'Prohibition of Verge and Pavement Parking' restriction