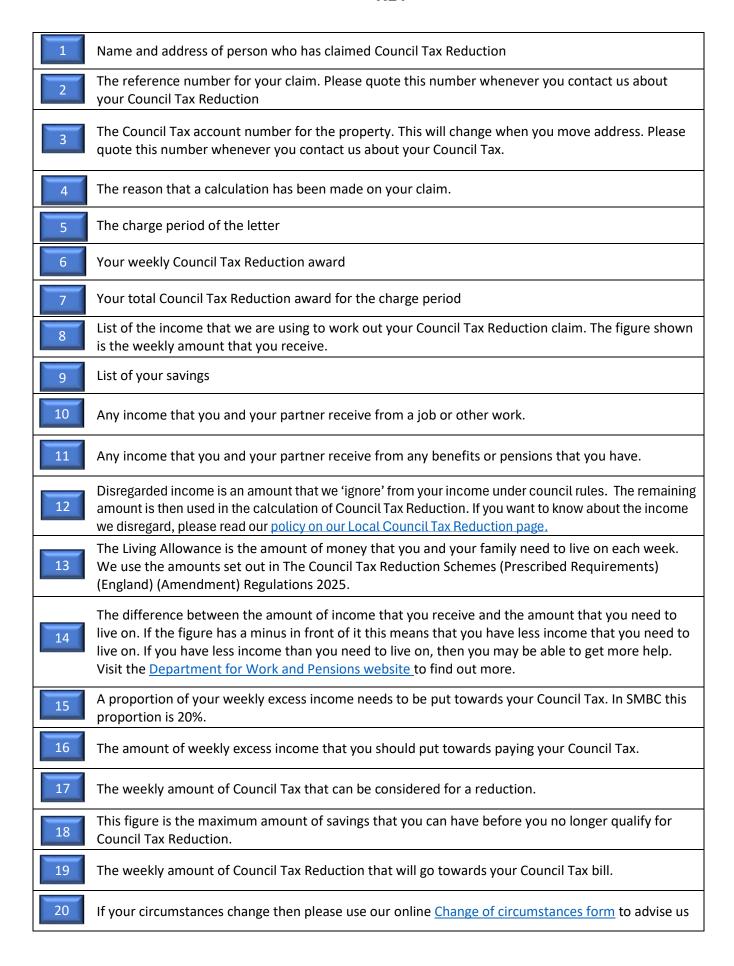

## COUNCIL TAX REDUCTION DECISION NOTICE Please Read the notes overleaf carefully. This also gives your appeal rights.

Mr A N Other 123 Four Street Solihull B12 3AB

**Claim Reference** 

Date

2 10001234 3 30001234

**Council Tax Reference** 

01 Mar 2025

Dear Mr A N Other

The claimed reduction to council tax is summarised below.

**REASON FOR CALCULATION:** ANNUAL CALCULATION

#### **Council Tax Reduction**

From To 01 Apr 2025 31 Mar 2026

Weekly Reduction £24.30

Period Reduction £1,267.07 £1,267.07

Income and Awards P. O. Box 8118 Solihull, West Midlands B91 9WZ

# COUNCIL TAX REDUCTION STATEMENT OF REASON Please Read the notes overleaf carefully. This also gives your appeal rights.

Mr A N OtherClaim Reference10001234123 Four StreetCouncil Tax Reference30001234

Solihull

B12 3AB **Date** 01 Mar 2025

BEN1

Reduction Period From 01 Apr 2025 To 31 Mar 2026

**REASON FOR CALCULATION:** ANNUAL CALCULATION

INCOME / EXPENSES / CAPITAL DETAILS USED

Weekly Income Details

8

Mr A N Other Claimant New State Pension £193.73

Occupational Pension £76.93

9

Capital Details:

Mr A N Other Claimant Bank Current Account £123.45

| Earned Income 10            | £100.00 |
|-----------------------------|---------|
| Unearned Income             | £270.66 |
| Less Income Disregards 4 12 | £70.00  |
| TOTAL WEEKLY INCOME         | £300.66 |

## **Living Allowance Amounts**

| Single Claimant Pension Age Personal Allowance | £227.10 |
|------------------------------------------------|---------|
| TOTAL LIVING ALLOWANCE                         | £227.10 |

## **How Your Reduction is Worked Out**

| How Your Reduction is Worked Out     |            |
|--------------------------------------|------------|
| Total Weekly Income                  | £300.66    |
| Less Total Living Allowance          | £227.10    |
| Gives Excess Income 4 14             | £73.56     |
| 15 Relevant Percentage               | 20.00      |
| % of Excess Income 📛 16              | £14.71     |
| 17 Eligible Weekly Council Tax       | £39.01     |
| Less % of Excess Income              | £14.71     |
| Gives Calculated Reduction           | £24.30     |
| 18 Relevant Capital Cutoff           | £16,000.00 |
| GIVES AMOUNT OF CALCULATED REDUCTION | £24.30     |

CTR123S Pa

Page 1 of 1