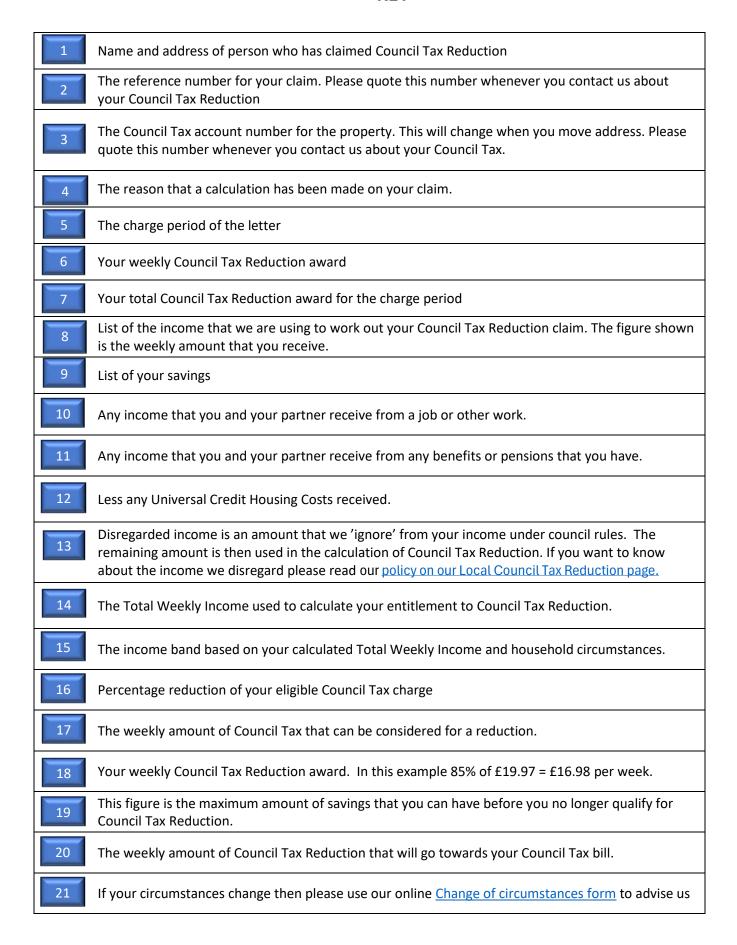

Allowance Mobility £29.19

9

Mr A N Other Claimant Bank Current Account

£123.45

**Weekly Income** 

Capital Details:

| Earned Income 📛 10                       | £100.00 |
|------------------------------------------|---------|
| Unearned Income                          | £542.44 |
| Which includes unearned UC of            | £80.51  |
| Less Universal Credit Housing Costs 📛 12 | £160.19 |
| Less Income Disregards                   | £317.62 |
| TOTAL WEEKLY INCOME 4 14                 | £164.63 |

**How Your Reduction is Worked Out** 

Total Weekly Income £164.63

Income band Income less than £225.01
Income band percentage 85.00%

Eligible Weekly Council Tax
Gives Calculated Reduction
Relevant Capital Cutoff

£19.97
£16.98

GIVES AMOUNT OF CALCULATED REDUCTION 20 £16.98



## **KEY**