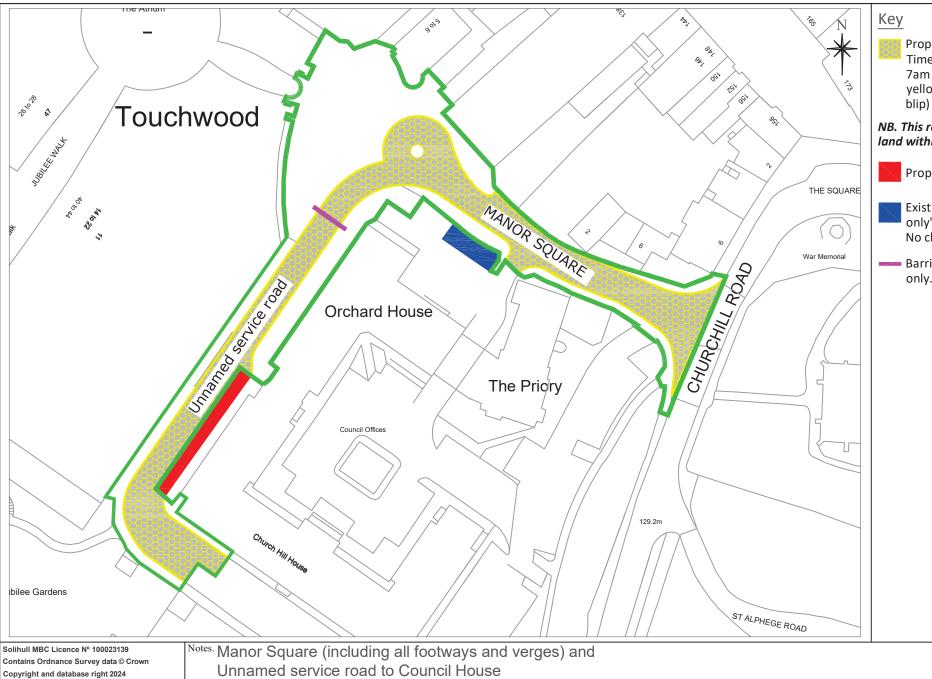

Proposed 'No Waiting at any Time/No Loading, Mon - Sun, 7am - 7pm' restriction. (double yellow lines and single kerb

NB. This restriction will cover all land within the green boundary.

- Proposed 'Loading only'.
- Existing 'Blue badge Holders only' bay. 3 hours max stay. No change.
- Barrier which is permit access

Proposed changes to waiting restrictions

| ·             |              |                |              |
|---------------|--------------|----------------|--------------|
|               | Drawn By: JW | Checked By: PT | DO NOT SCALE |
| Plan No. 9573 | Scale NTS    | Date: 27.01.25 | OS Ref:      |