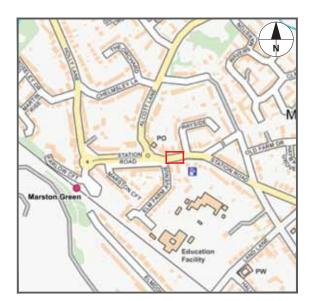

LOCATION PLAN SCALE (N.T.S)

**EXISTING LAYOUT** 

PROPOSED LAYOUT \*5

No

- 1. DO NOT WORK FROM REDUCED DRAWINGS
- PLEASE REFER TO SCALE AND SIZE SHEET AS INDICATED
   DIMENSIONS TO BE VERIFIED ON SITE
- 3. THIS DRAWING SHOULD NOT BE SCALED
- 4. ONLY PRINT IN COLOUR
- 5. INDICATIVE LAYOUT ONLY

## ect Title

STATION ROAD MARSTON GREEN PROPOSED RAISED ZEBRA CROSSING

CONSULTATION PLAN

| Scale<br>AS SHOWN       |  | Drawn-by<br>ER | Checked-by<br>MD | Approv |  |  |  |  |
|-------------------------|--|----------------|------------------|--------|--|--|--|--|
| Drawing Number          |  |                |                  |        |  |  |  |  |
| HS2RSF04-SMBC-DR-P-0001 |  |                |                  |        |  |  |  |  |