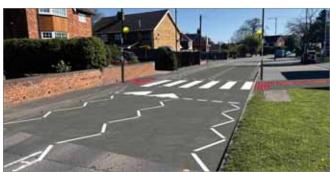

LOCATION PLAN SCALE (N.T.S)

**EXISTING LAYOUT** 

PROPOSED LAYOUT \*5

No

- 1. DO NOT WORK FROM REDUCED DRAWINGS
- PLEASE REFER TO SCALE AND SIZE SHEET AS INDICATED
   DIMENSIONS TO BE VERIFIED ON SITE
- 3. THIS DRAWING SHOULD NOT BE SCALED
- 4. ONLY PRINT IN COLOUR
- 5. INDICATIVE LAYOUT ONLY

## ect Title

STATION ROAD MARSTON GREEN PROPOSED RAISED ZEBRA CROSSING

CONSULTATION PLAN

| Scale<br>AS SHOWN       |  | Drawn-by<br>ER | Checked-by<br>MD | Approv |  |  |  |  |
|-------------------------|--|----------------|------------------|--------|--|--|--|--|
| Drawing Number          |  |                |                  |        |  |  |  |  |
| HS2RSF04-SMBC-DR-P-0001 |  |                |                  |        |  |  |  |  |