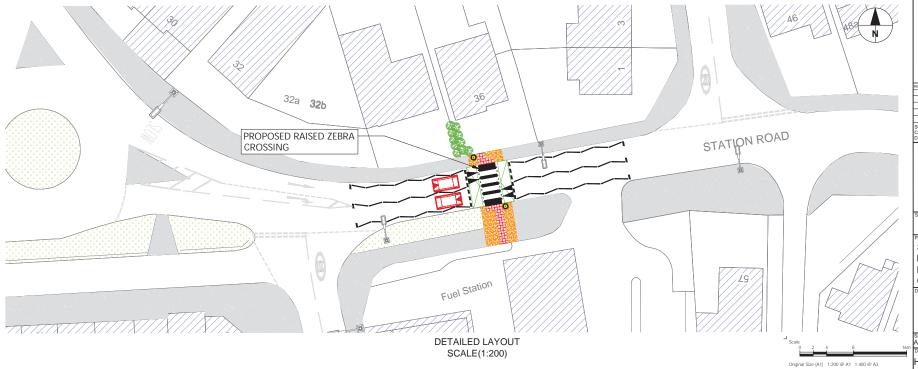

LOCATION PLAN SCALE (N.T.S)

**EXISTING LAYOUT** 

PROPOSED LAYOUT \*5

No

- 1. DO NOT WORK FROM REDUCED DRAWINGS
- PLEASE REFER TO SCALE AND SIZE SHEET AS INDICATED
   DIMENSIONS TO BE VERIFIED ON SITE
- 3. THIS DRAWING SHOULD NOT BE SCALED
- 4. ONLY PRINT IN COLOUR
- 5. INDICATIVE LAYOUT ONLY

## KEY

PROPOSED FOOTWAY CONSTRUCTION

EXISTING FOOTWAY

EXISTING GRASS VERGE

EXISTING SPEED CUSHIONS TO BE REMOVED PROPOSED RED BLISTER TACTILE PAVING

PROPOSED BELISHA BEACON

EXISTING TREES

EXISTING LIGHTING COLUMNS

## ect Title

STATION ROAD MARSTON GREEN PROPOSED RAISED ZEBRA CROSSING

CONSULTATION PLAN

| Scale<br>AS SHOWN       |  | Drawn-by<br>ER | Checked-by<br>MD | Approv |  |  |  |  |
|-------------------------|--|----------------|------------------|--------|--|--|--|--|
| Drawing Number          |  |                |                  |        |  |  |  |  |
| HS2RSF04-SMBC-DR-P-0001 |  |                |                  |        |  |  |  |  |