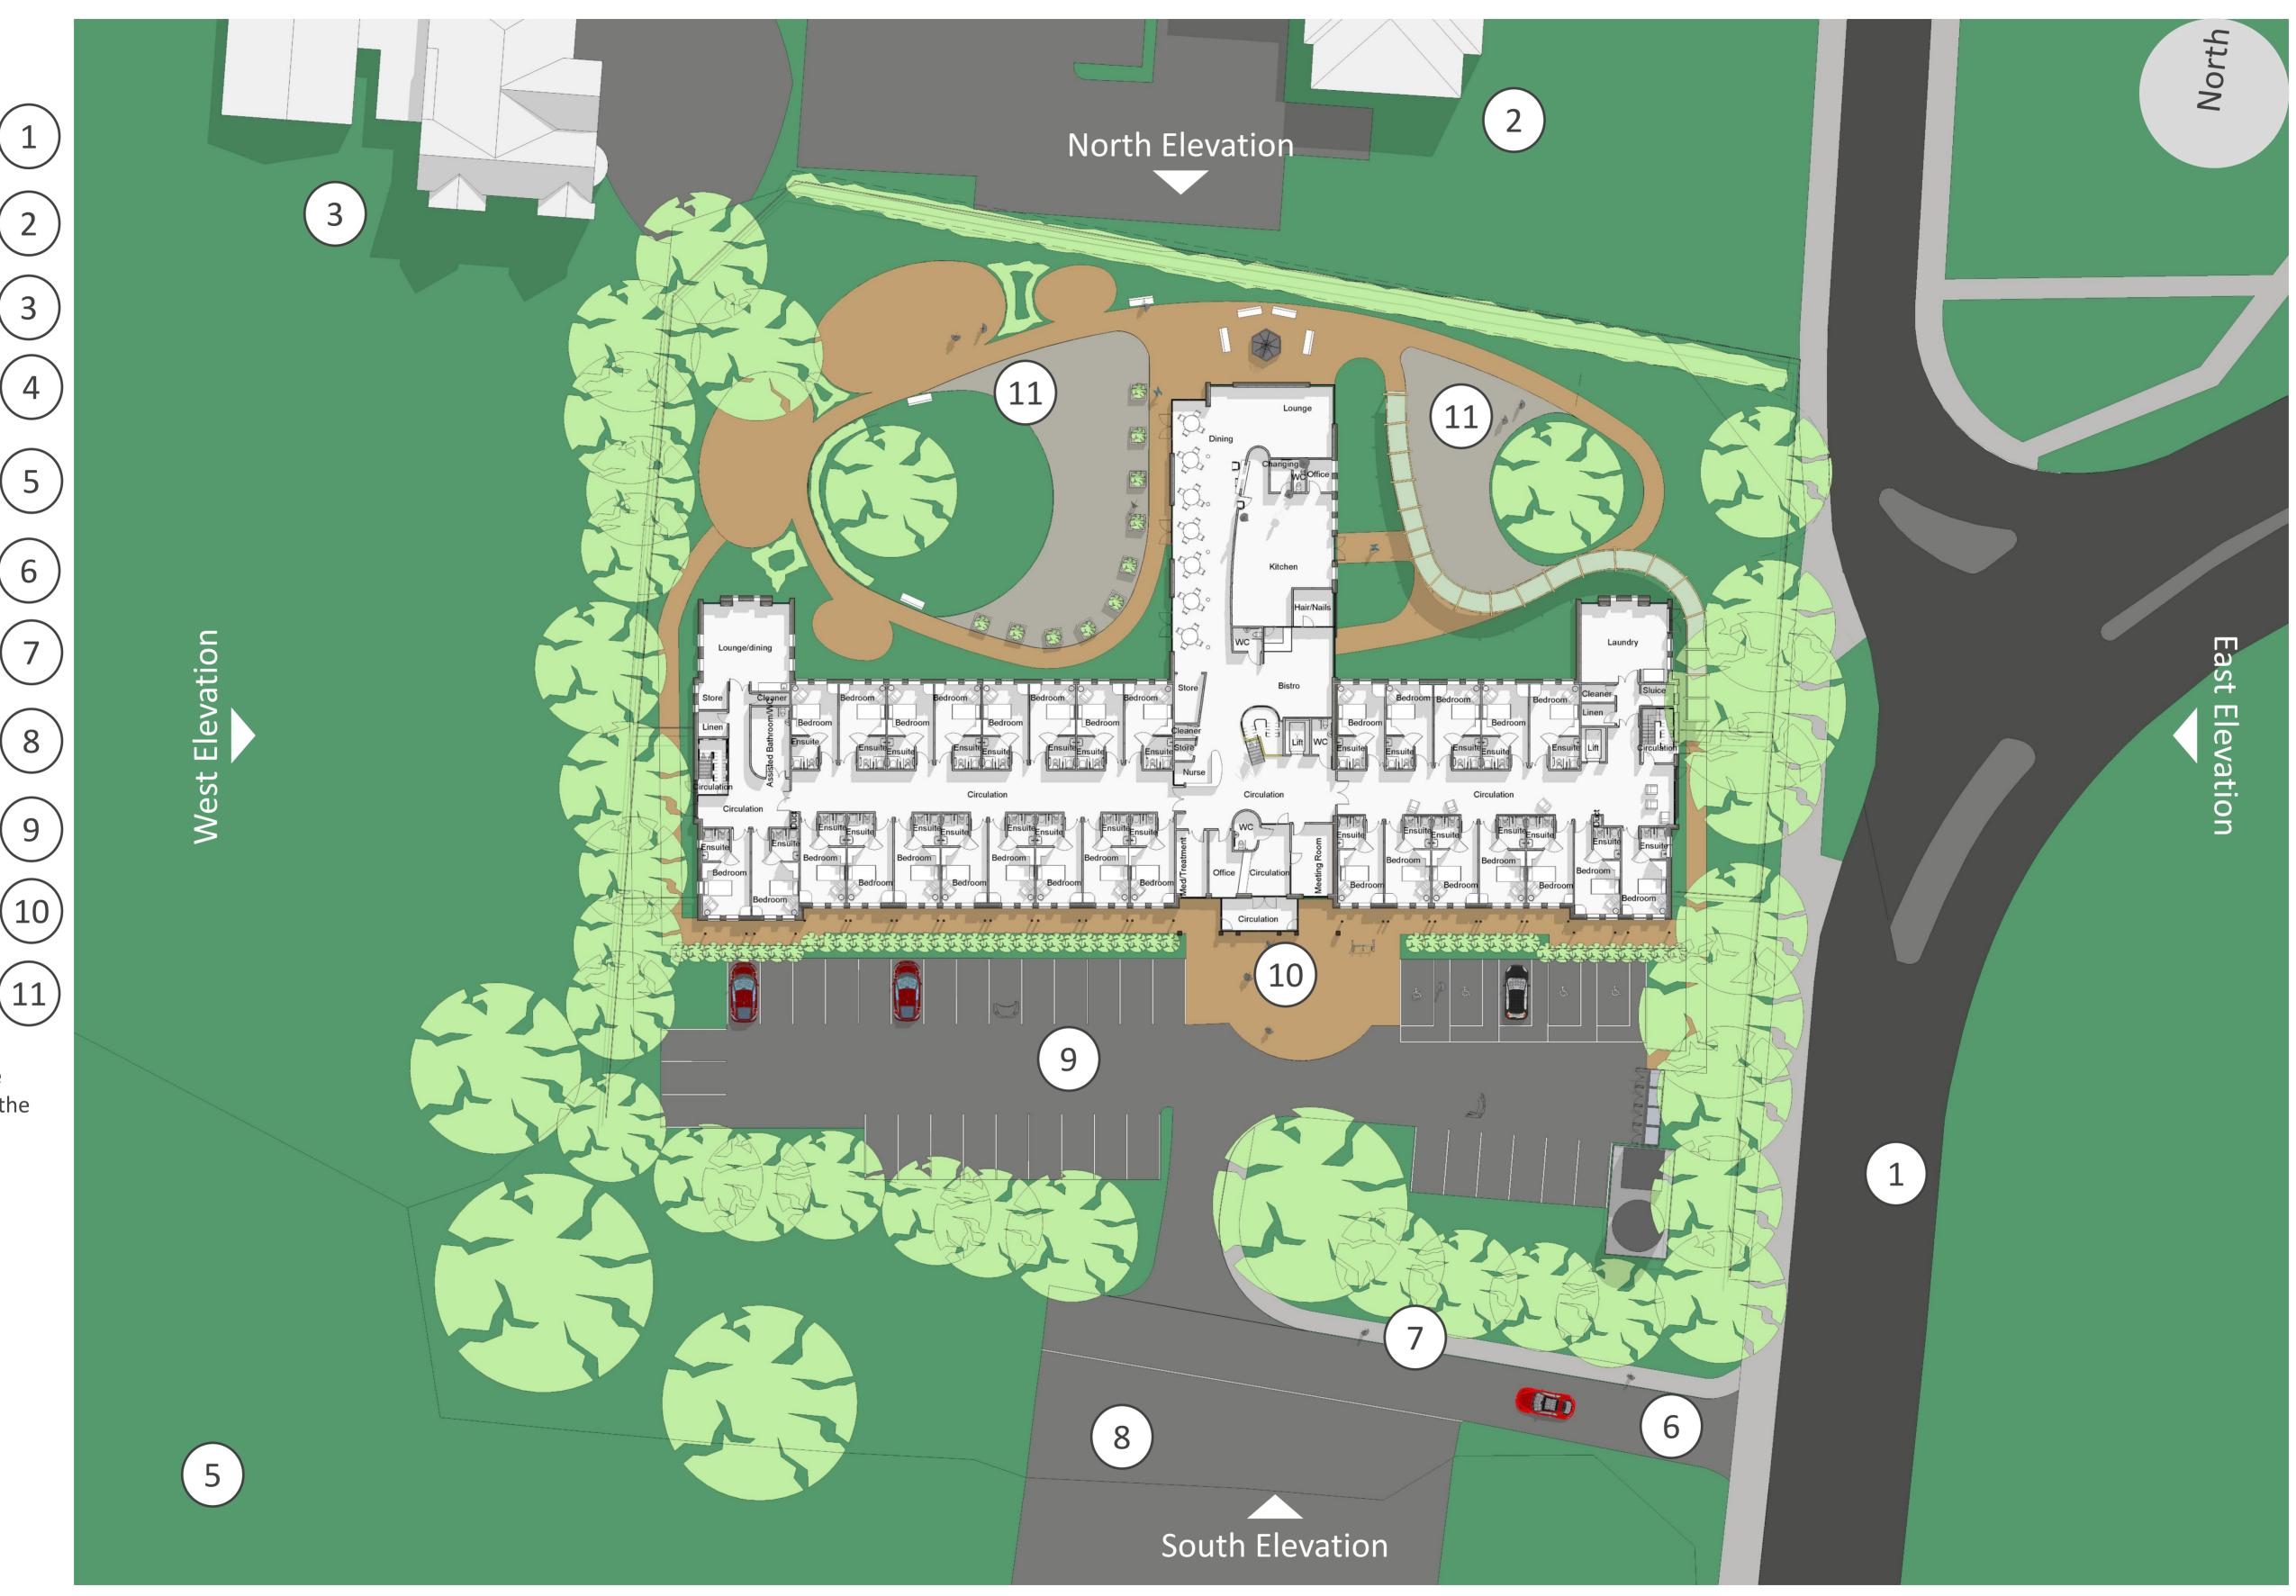

Note: Landscaping shown is indicative only and will be developed as part of the detailed design process.

**Proposed Site Plan** 

Scale Bar

**View from First Floor Terrace** 

**Internal View from Dining Room** 

Brookvale Nursing Home: Demolished

Tanworth Nursing Home: Proposed

**Location within SMBC** 

**Ground Floor Plan** 

Tarmac

Paving

**Proposed Planting** 