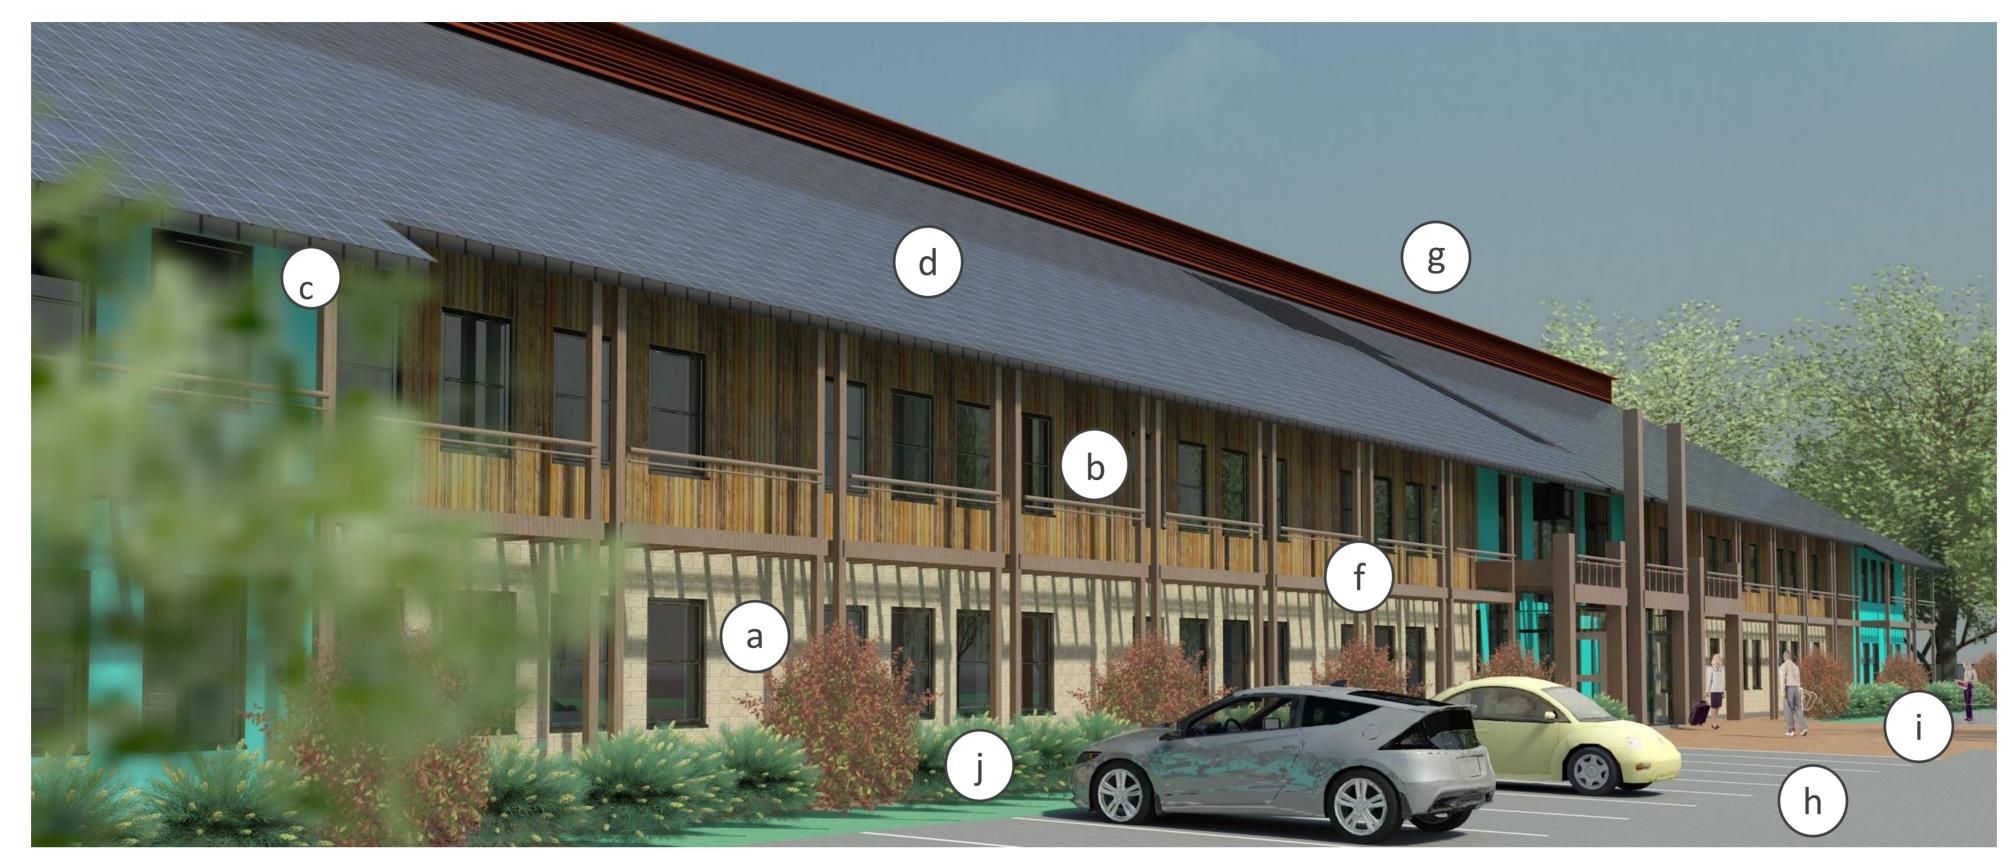

## **Materials Key**

Brick/Facing Block a

Timber Cladding (b

Coloured Render (c)

Photovoltaic Cells + Solar Thermal

Roof Tiles (e)

Timber Solar Shading (f

Natural Ventilation Vent (g)

## **Materials Key**

Brick/Facing Block

Timber Cladding

Coloured Render

Photovoltaic Cells + Solar Thermal

**Roof Tiles** 

Timber Solar Shading

Natural Ventilation Vent (g)