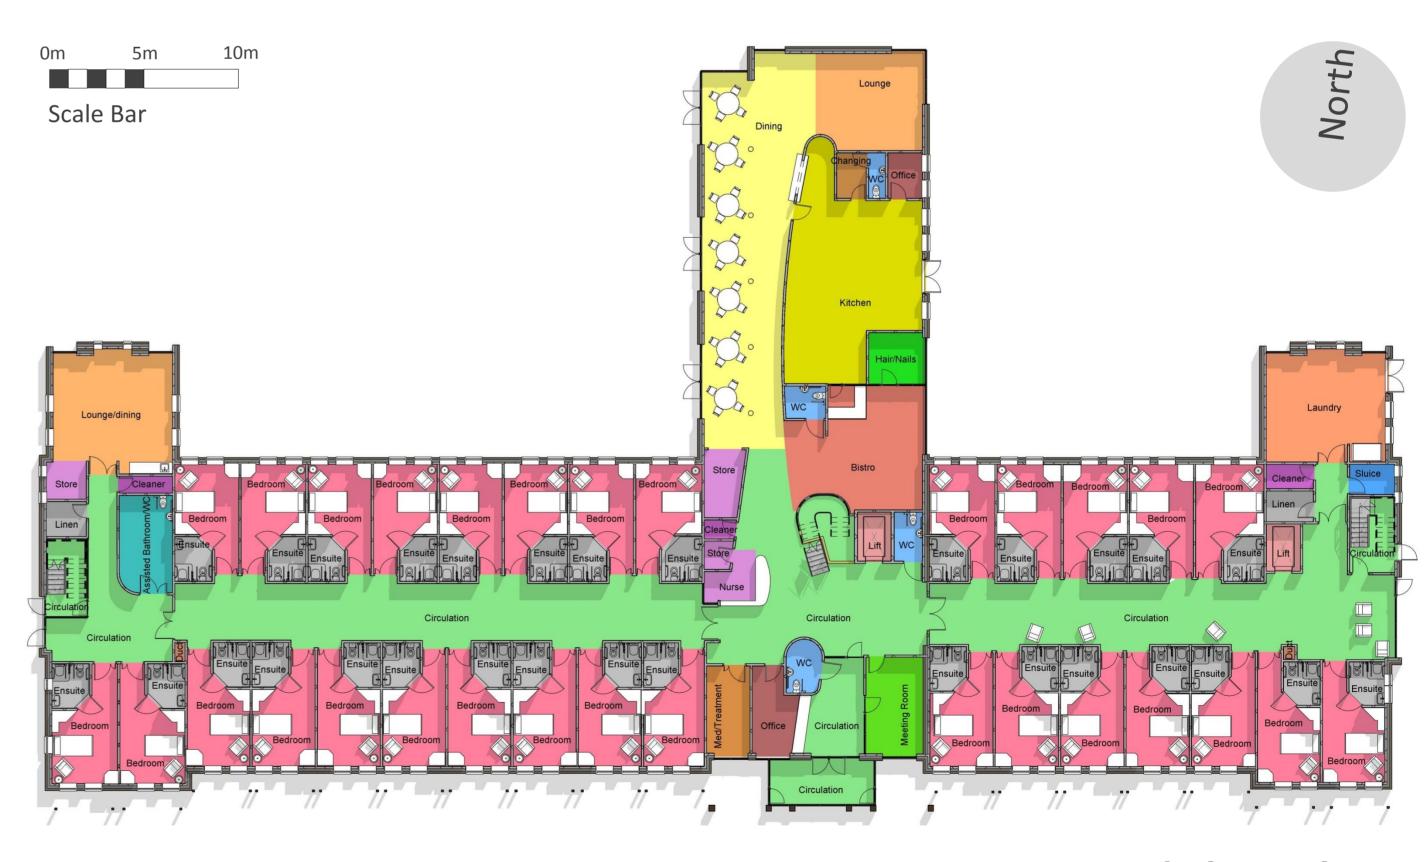

Brookvale Nursing Home: Demolished

Tanworth Nursing Home: Proposed

**Location within SMBC** 

**Ground Floor Plan** 