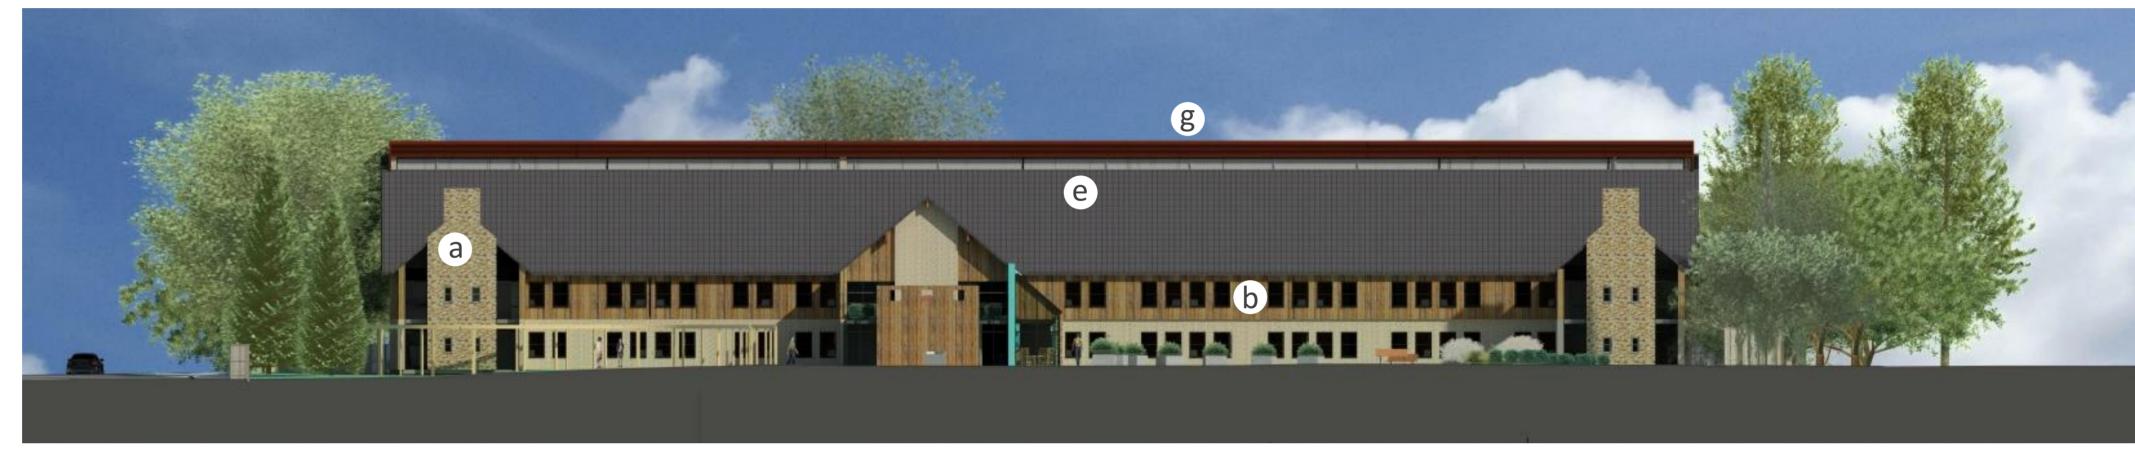

## **Materials Key**

Brick/Facing Block

Timber Cladding

Coloured Render

Photovoltaic Cells + Solar Thermal

**Roof Tiles** 

Timber Solar Shading

Natural Ventilation Vent (g)

Note: Landscaping shown is indicative only and will be developed as part of the detailed design process.

**South Elevation** 

View from car park: Lighting as 21 October 1:00pm

**North Elevation** 

View from rear gardens: Generic lighting conditions