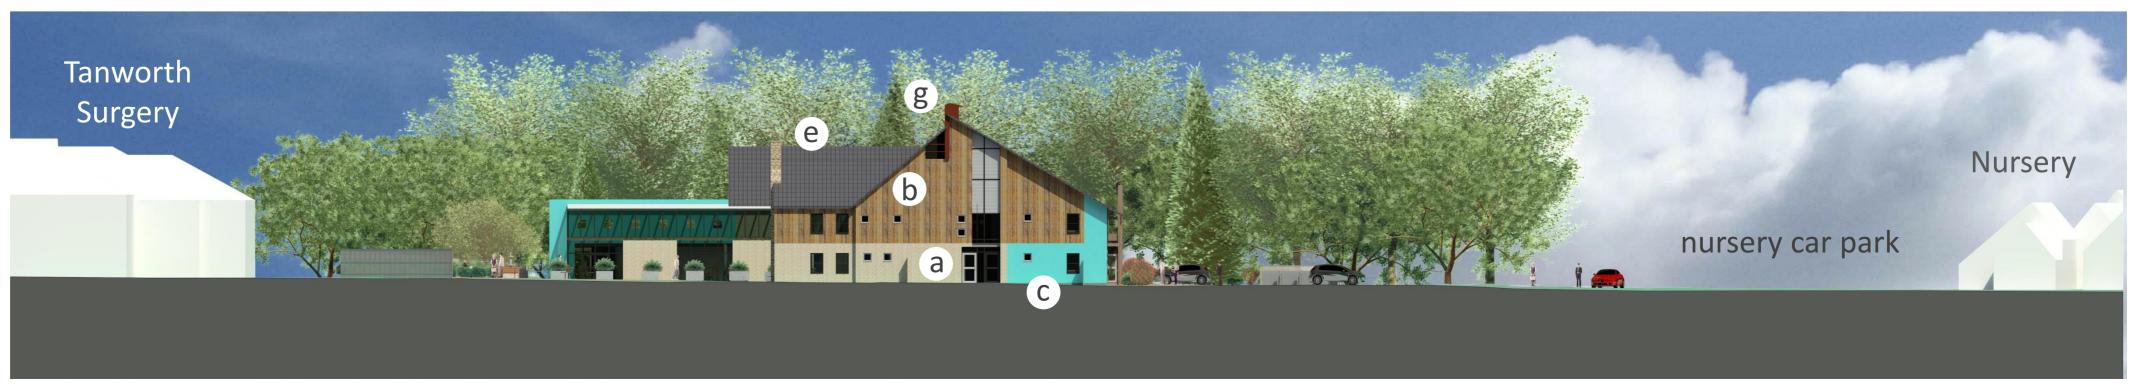

## **Materials Key**

Brick/Facing Block

Timber Cladding

Coloured Render

Photovoltaic Cells + Solar Thermal

**Roof Tiles** 

Timber Solar Shading

Natural Ventilation Vent (g)

**East Elevation** 

View from Tanworth Lane (trees not shown): Generic lighting conditions

**West Elevation** 

View from Sans Souci Gardens: Lighting as 21 June 3:00pm

Perspective View from Nursing Home Car Park