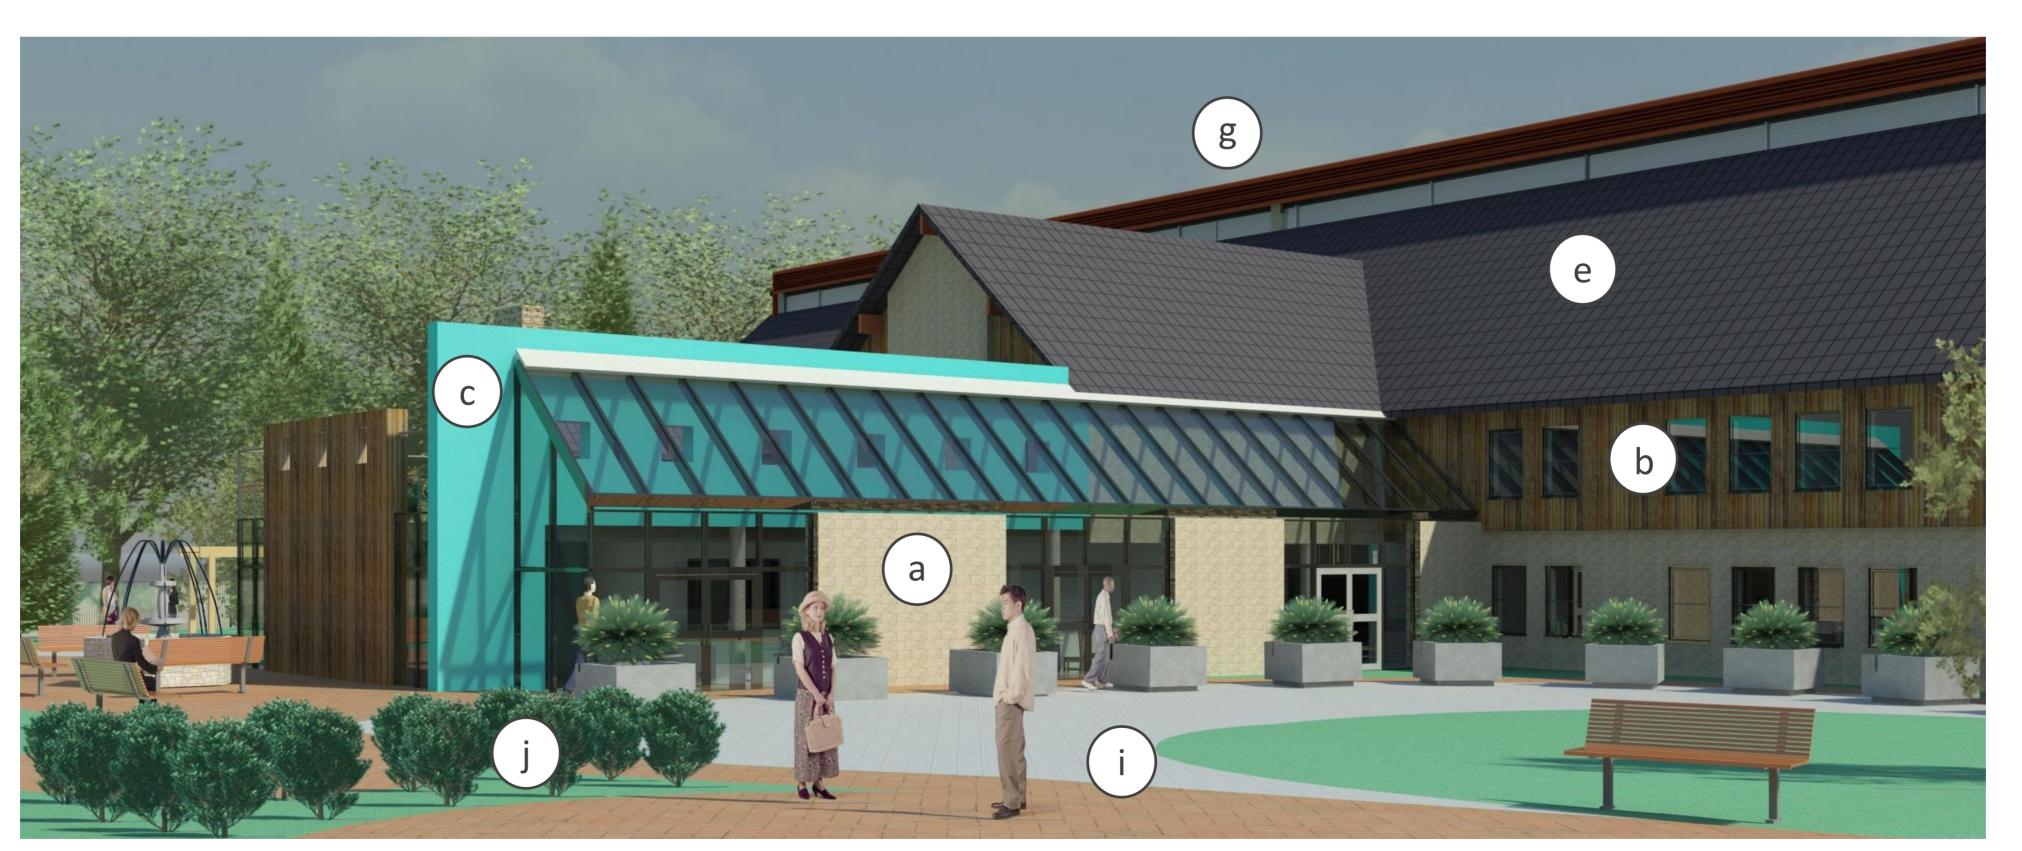

## **Materials Key**

Brick/Facing Block a

Timber Cladding (b

Coloured Render (c)

Photovoltaic Cells + Solar Thermal

Roof Tiles (e)

Timber Solar Shading (f

Natural Ventilation Vent (g)

## **Materials Key**

Brick/Facing Block

Timber Cladding

Coloured Render

Photovoltaic Cells + Solar Thermal

**Roof Tiles** 

Timber Solar Shading

Natural Ventilation Vent (g)