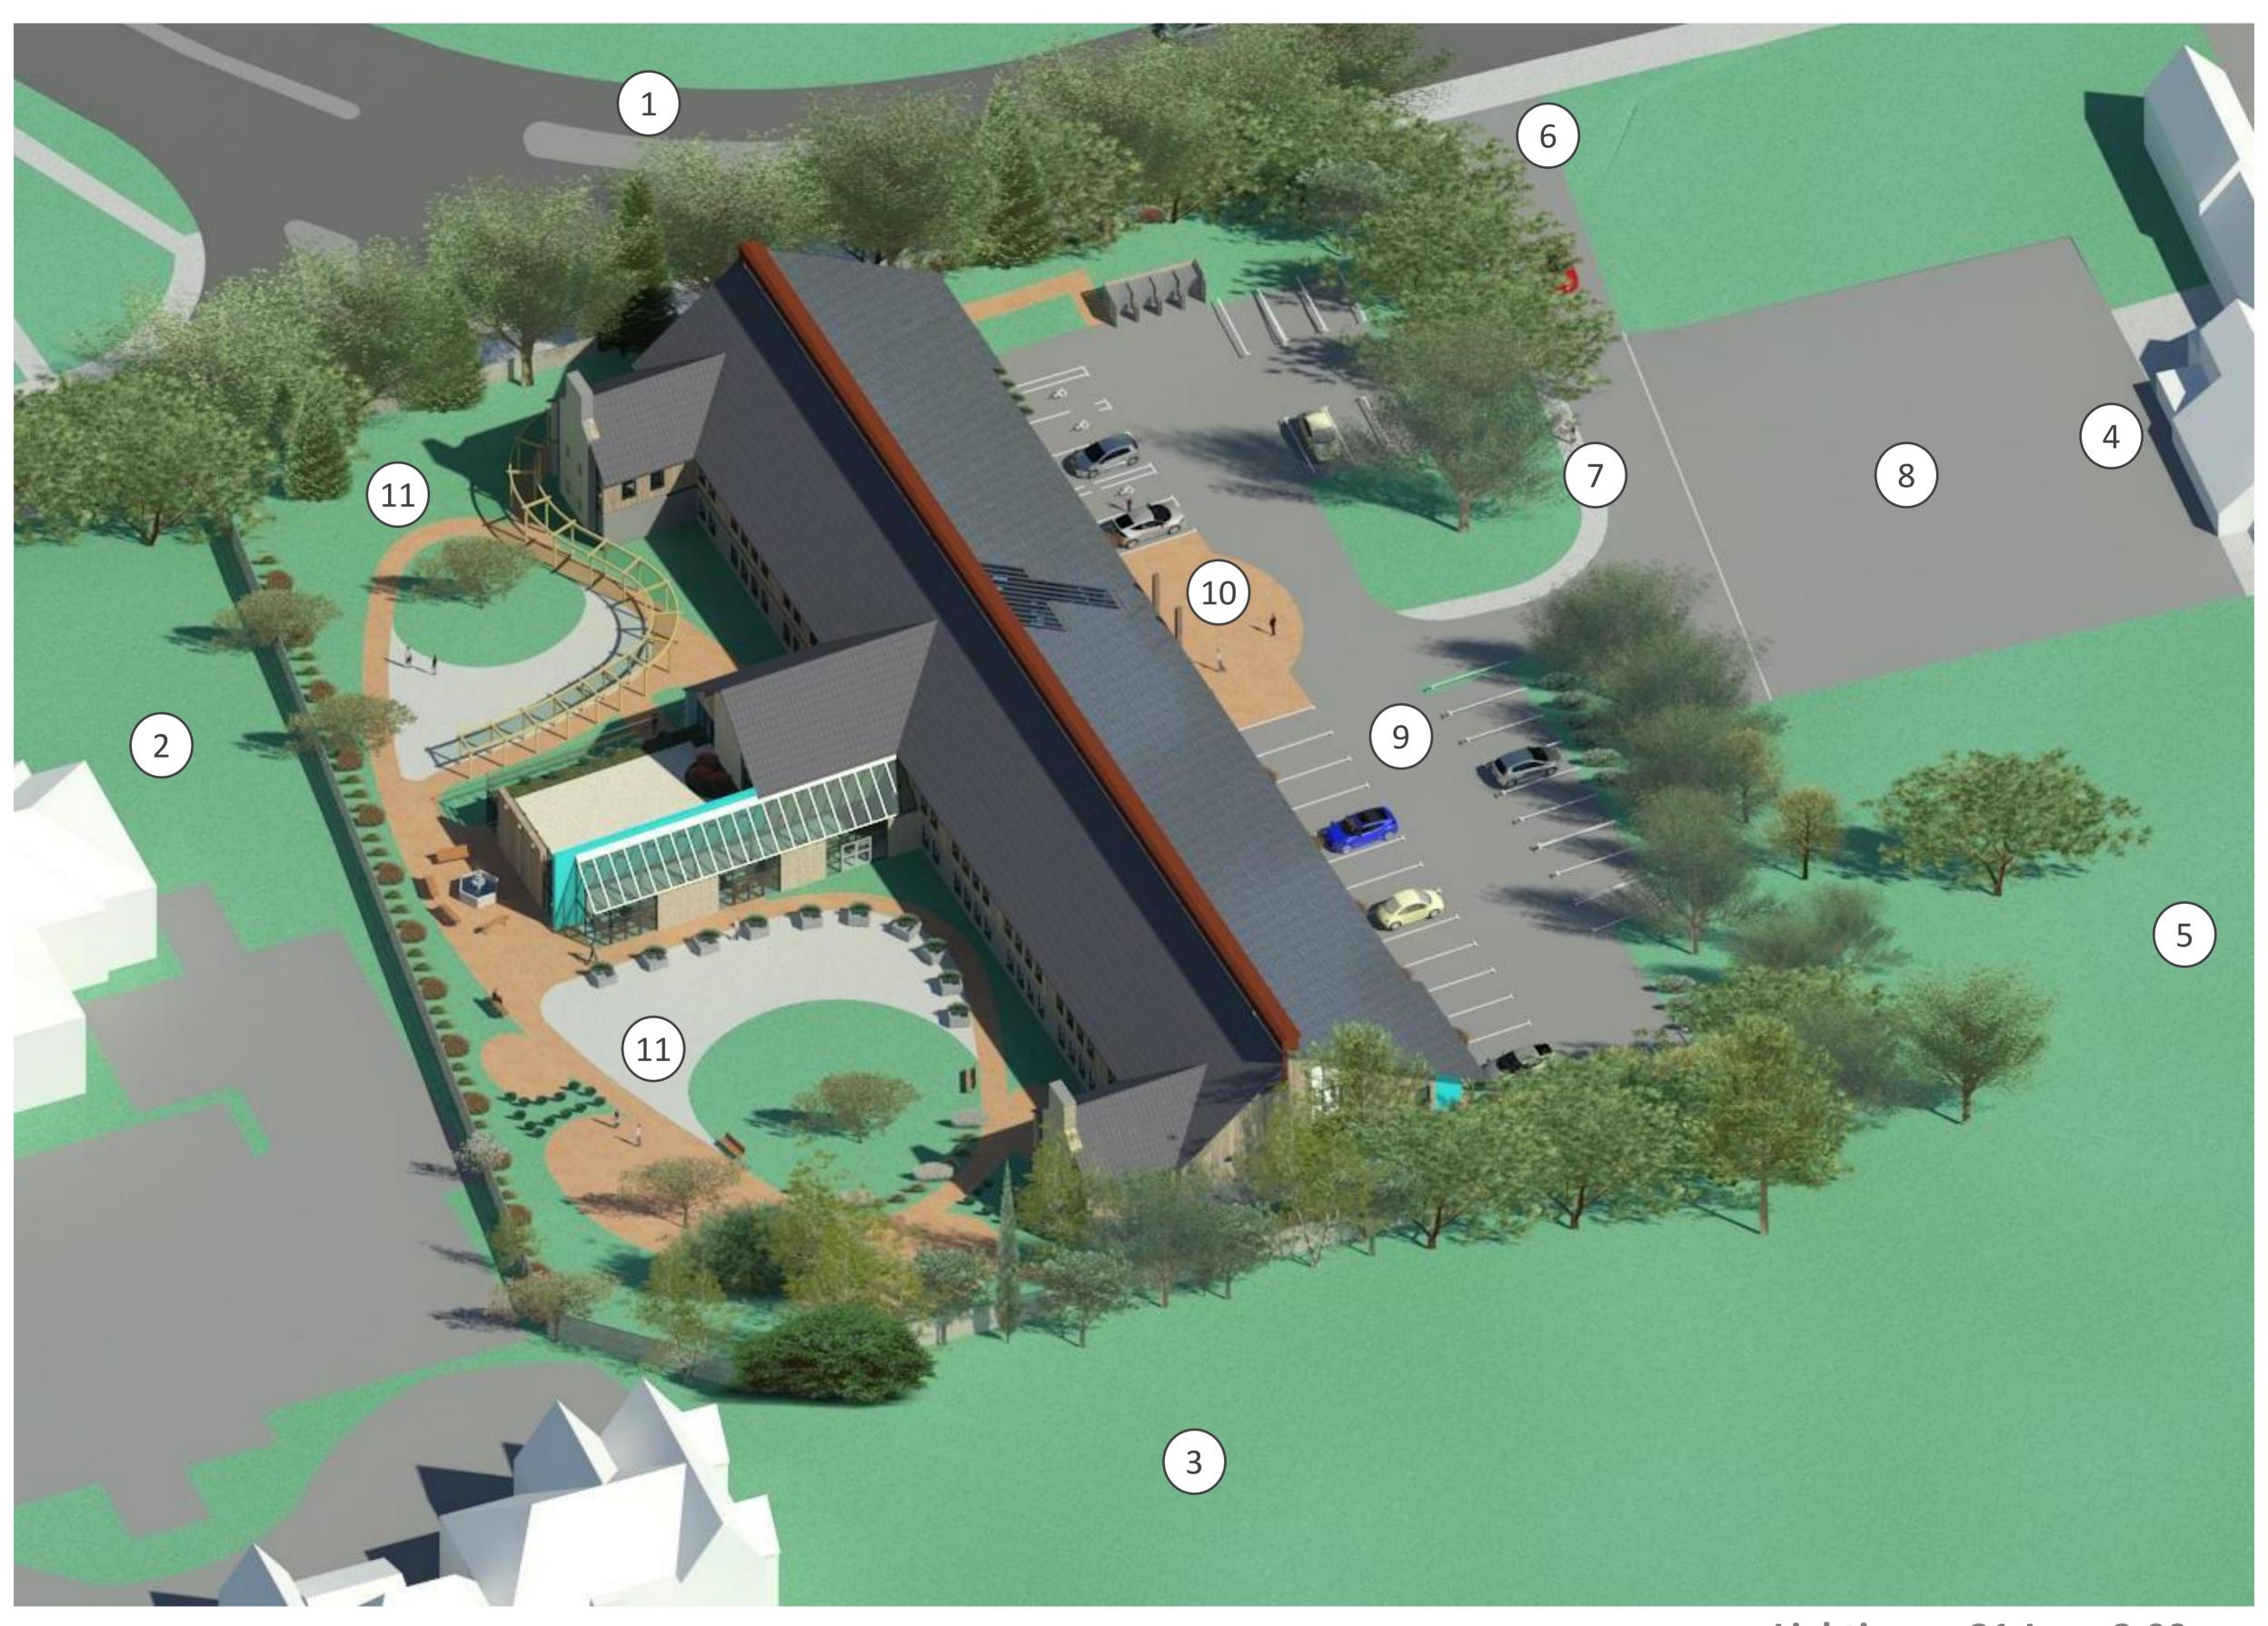

Aerial view from playing fields. (South west)

Lighting as 21 July 2:00pm

Aerial view from Sans Souci. (North west)

Lighting as 21 June 3:00pm

## Key

Tanworth Lane

Tanworth Surgey

Sans Souci

 $\left( \ 3\ \right)$ 

Nursery

Playing Fields

 $\left( \ 5\ 
ight)$ 

Shared Vehicle Access

(6)

Pedestrian Access

Nursery Car Park

(8)

Nursing Home Car Park

Main Entrance

Sensory Gardens