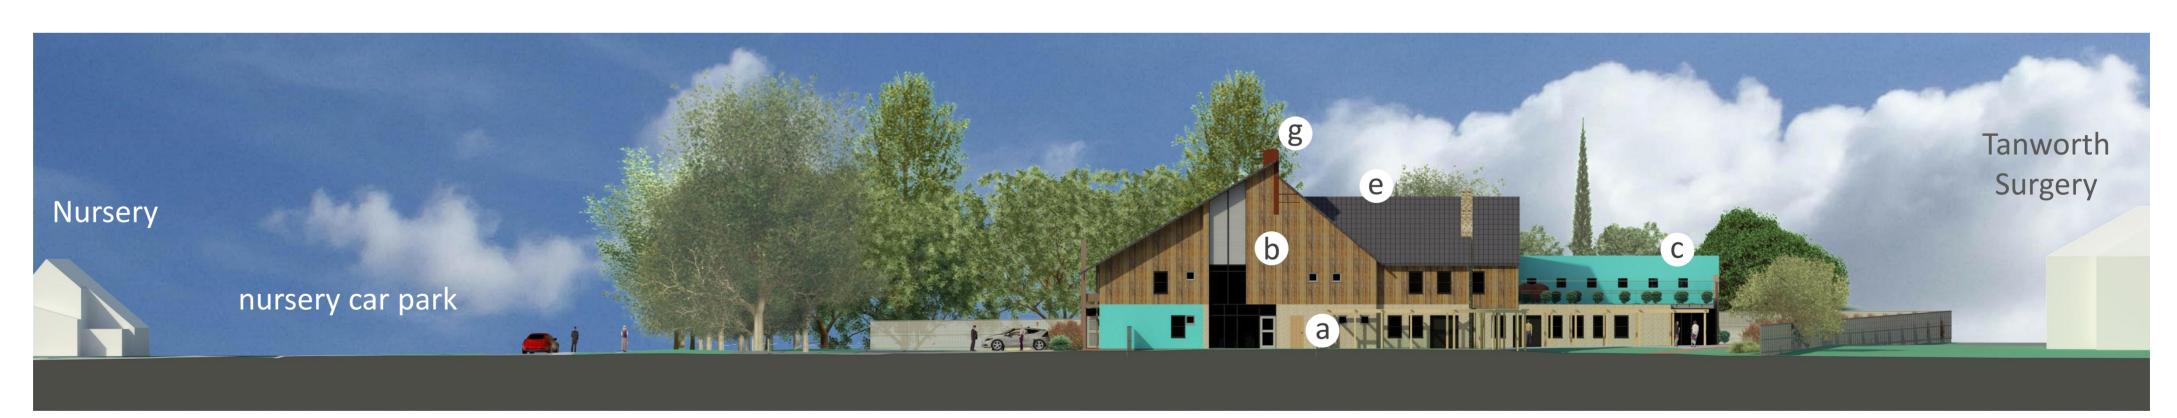

## **Materials Key**

Brick/Facing Block a

Timber Cladding (b

Coloured Render (c)

Photovoltaic Cells + Solar Thermal

Roof Tiles (e)

Timber Solar Shading (f

Natural Ventilation Vent (g)

**East Elevation** 

View from Tanworth Lane (trees not shown): Generic lighting conditions

**West Elevation** 

View from Sans Souci Gardens: Lighting as 21 June 3:00pm

Perspective View from Nursing Home Car Park