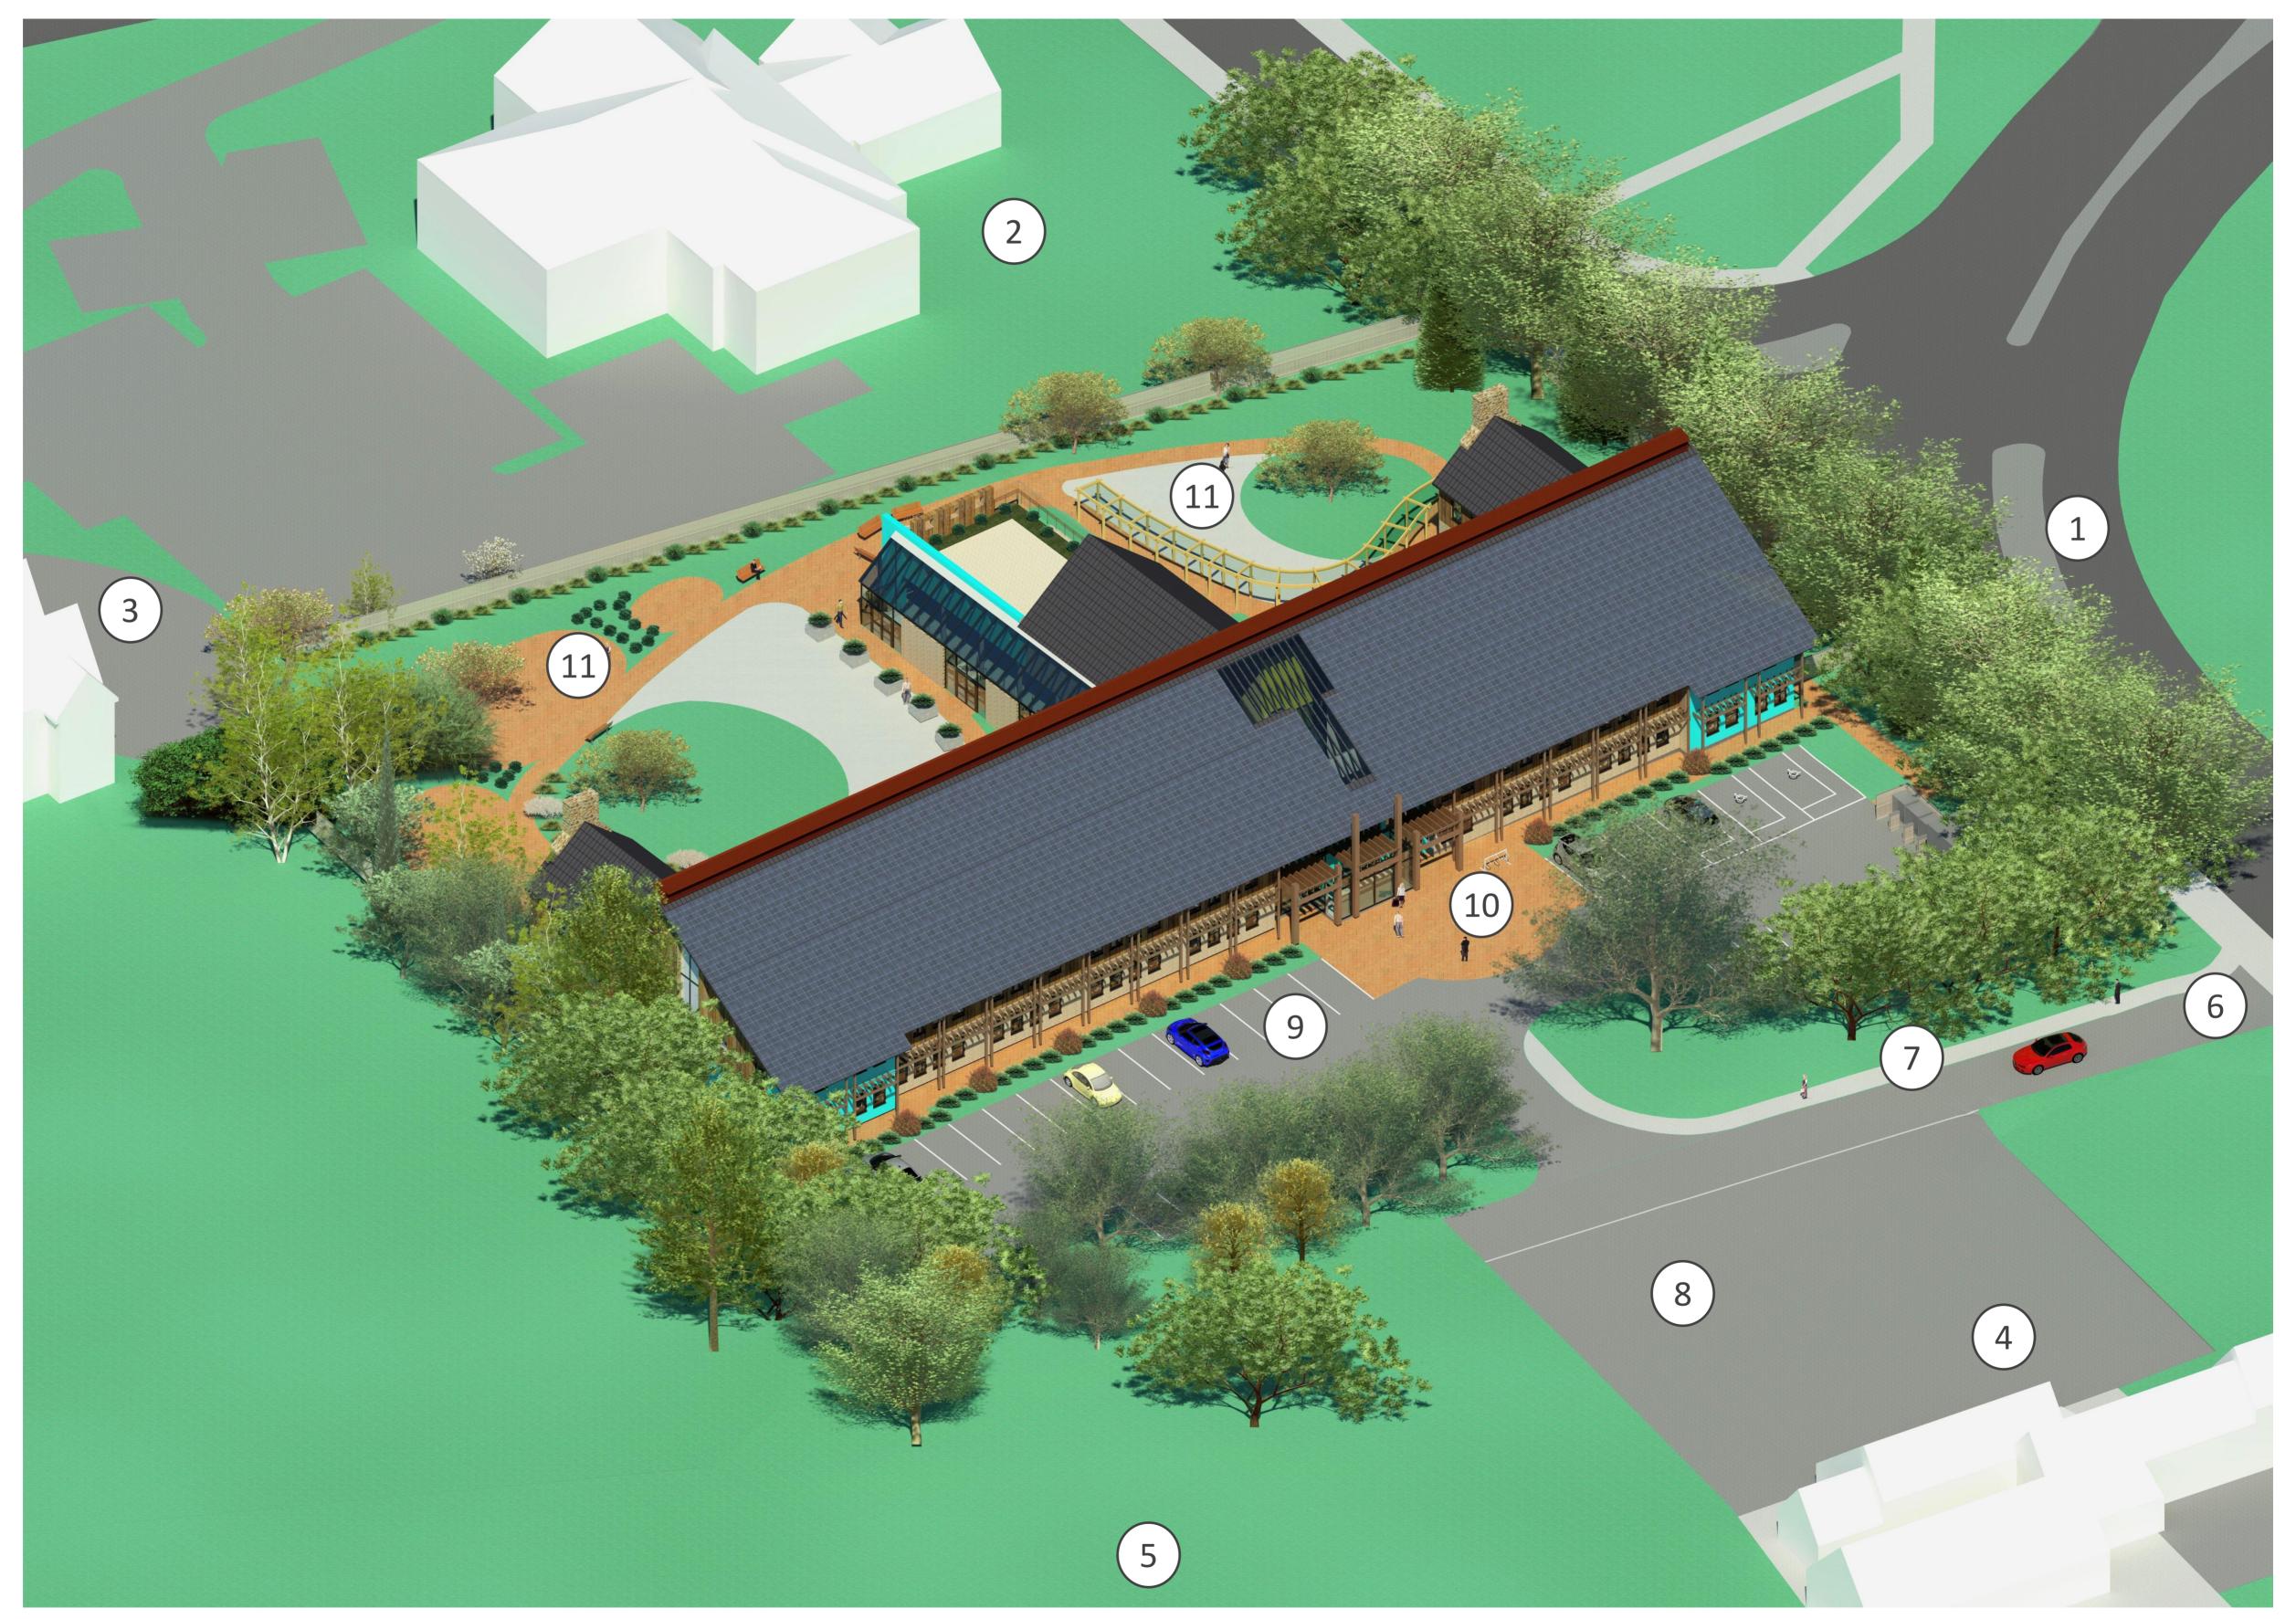

Aerial view from playing fields. (South west)

Lighting as 21 July 2:00pm

Aerial view from Sans Souci. (North west)

Lighting as 21 June 3:00pm

## Key

Tanworth Lane

Tanworth Surgey

Sans Souci

 $\left( \ 3\ \right)$ 

Nursery

Playing Fields

 $\left( \ 5\ 
ight)$ 

Shared Vehicle Access

(6)

Pedestrian Access

Nursery Car Park

(8)

Nursing Home Car Park

Main Entrance

Sensory Gardens