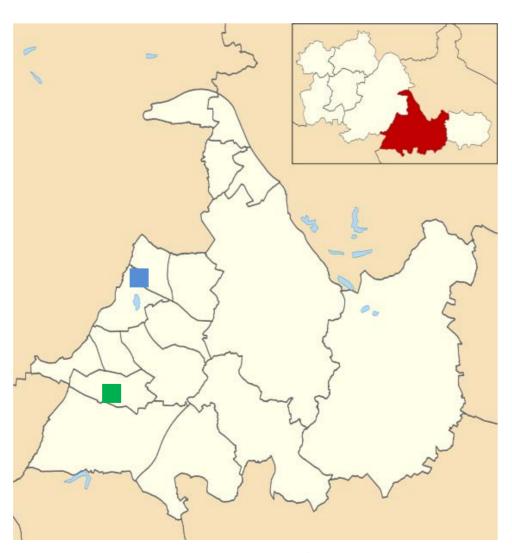

Brookvale Nursing Home: Demolished

Tanworth Nursing Home: Proposed

**Location within SMBC** 

**Ground Floor Plan** 