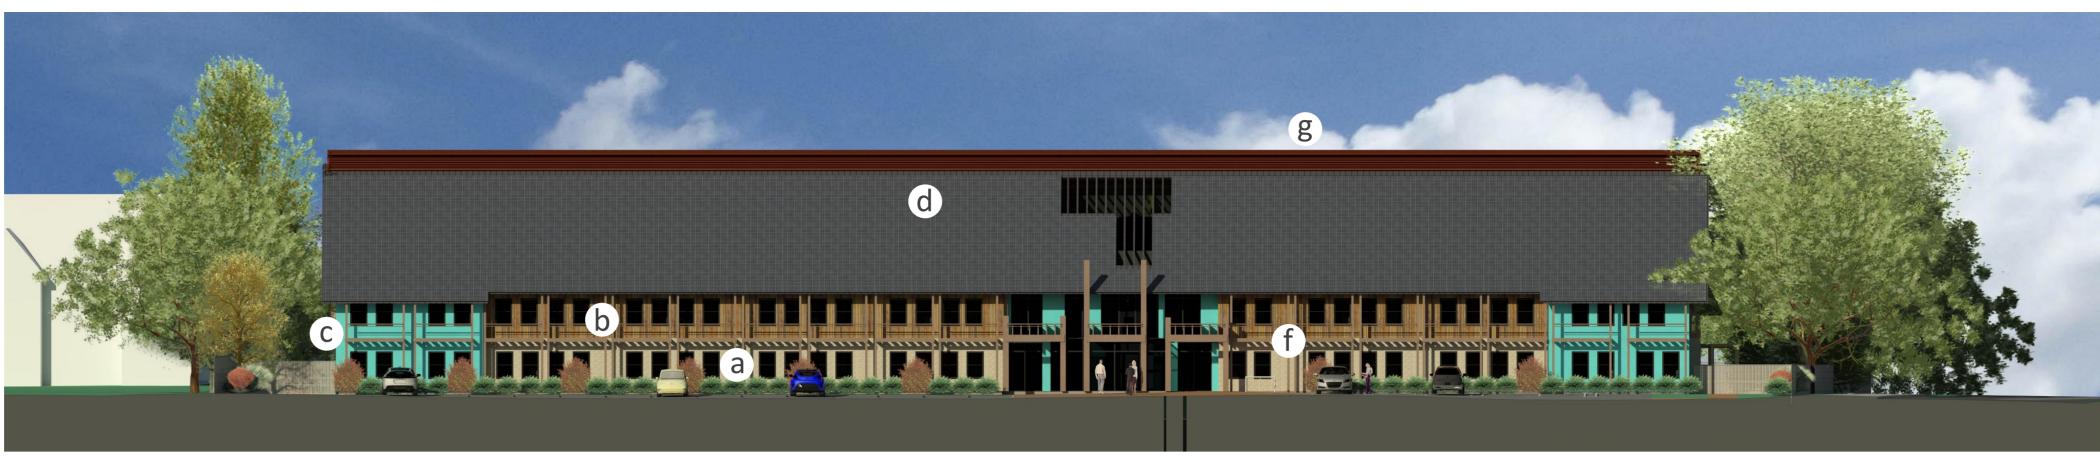

## **Materials Key**

Brick/Facing Block a

Timber Cladding (b

Coloured Render (c)

Photovoltaic Cells + Solar Thermal

Roof Tiles (e)

Timber Solar Shading (f

Natural Ventilation Vent (g)

Note: Landscaping shown is indicative only and will be developed as part of the detailed design process.

**South Elevation** 

View from car park: Lighting as 21 October 1:00pm

**North Elevation** 

View from rear gardens: Generic lighting conditions