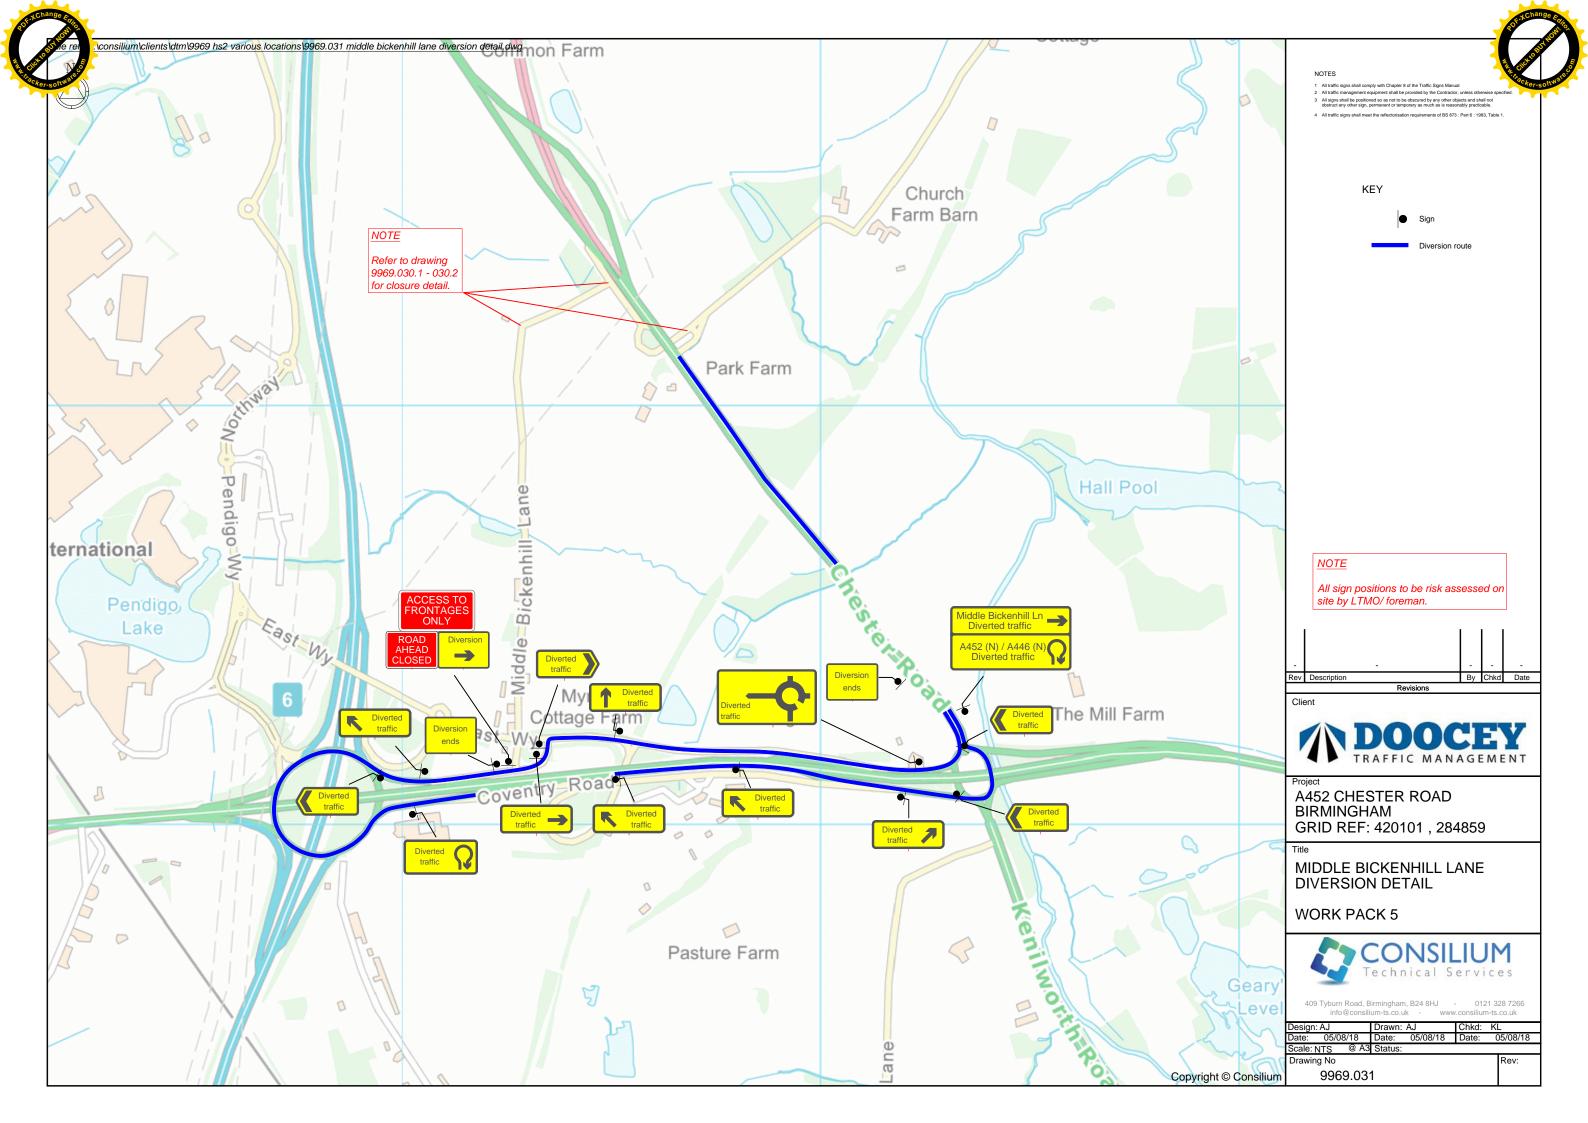

| A452 Chester<br>Road           | Northway<br>Island to<br>Coleshill Heath<br>Road        | 35006662  | SP<br>19687<br>85398<br>to SP<br>19009<br>86321 | NA  | Single<br>Phase | 9969.025                 | Trial holes | Lane Closure | 8pm to 6am | 12/12/2018 | 14/12/2018 |
|--------------------------------|---------------------------------------------------------|-----------|-------------------------------------------------|-----|-----------------|--------------------------|-------------|--------------|------------|------------|------------|
| Northway<br>Island             | Gyratory                                                | 35010156  | SP 19674<br>85319                               | N/A | Single<br>Phase | 9969.025                 | Trial Holes | Lane closure | 8pm to 6am | 12/12/2018 | 14/12/2018 |
| B4438<br>Bickenhill<br>Parkway | From NEC<br>Roundabout to<br>Northway<br>Island         | 35006577  | SP 18962<br>84999 to<br>SP 19697<br>85246       | N/A | Single<br>Phase | 9969.028                 | Trial Holes | Lane closure | 8pm to 6am | 14/12/2018 | 18/12/2018 |
| A452 Chester<br>Road           | Stonebridge<br>Island to A452/<br>A446 Split            | 995005897 | SP 21333<br>83184 to<br>SP 21333<br>83184       | N/A | Single<br>Phase | 9969.029.1<br>9969.029.2 | Trial Holes | Lane Closure | 8pm to 6am | 18/12/2018 | 20/12/2018 |
| Middle<br>Bickenhill Lane      | Packington<br>Lane to<br>Olympia<br>Motorcycle<br>track | 35004549  | SP 20397<br>84245                               | N/A | Single<br>Phase | 9969.030.1               | Trial Holes | Lane Closure | 8pm to 6am | 09/01/2019 | 11/01/2019 |
| A452 Chester<br>Road           | Stonebridge<br>Island to A. 52/<br>A446 Split           | 995005897 | SP 21333<br>83184 to<br>SP 21333<br>83184       | N/A | Single<br>Phase | 9969.030,1<br>9969.030,2 | Trial Holes | Lane Closure | 8pm to 6am | 09/01/2019 | 11/01/2019 |
| A452 Chester<br>Road           | Stonebridge<br>Island to A452/<br>A446 Split            | 995005897 | SP 21333<br>83184 to<br>SP 21333<br>83184       | N/A | Single<br>Phase | 9969.032.1<br>9969.032.2 | Trial Holes | Lane Closure | 8pm to 6am | 11/01/2019 | 12/01/2019 |
| A446<br>Stonebridge<br>Road    | Biddles Loop to<br>Northway<br>Island                   | 99505891  | SP<br>19929<br>85366                            | N/A | Single<br>Phase | 9969.033.1<br>9969.033.2 | Trial Holes | Signs        | 8pm to 6am | 15/01/2019 | 16/01/2019 |
| A452 Chester<br>Road           | Stonebridge<br>Island to A. 52/<br>A446 Split           | 995005897 | SP 21333<br>83184 to<br>SP 21333<br>83184       | N/A | Single<br>Phase | 9969.034                 | Trial Holes | Lane Closure | 8pm to 6am | 16/01/2019 | 19/01/2019 |
| A446<br>Stonebridge<br>Road    | Biddles Lcop to<br>Stonebridge<br>Island                | 99505896  | SP 20110<br>85826 to<br>SP 21357<br>83194       | N/A | Single<br>Phase | 9969.035                 | Trial Holes | Lane Closure | 8pm to 6am | 21/01/2019 | 24/01/2019 |
| A452 Chester<br>Road           | Stonebridge<br>Island to A452/<br>A446 Split            | 995005897 | SP 21333<br>83184 to<br>SP 21333<br>83184       | N/A | Single<br>Phase | 9969.034.1               | Trial Holes | Lane Closure | 8pm to 6am | 24/01/2019 | 30/01/2019 |
| Stonebridge<br>Island          | Gyratory                                                | 99508177  | SP 21364<br>83121                               | N/A | Single<br>Phase | 9969-040                 | Trial Holes | Lane Closure | 8pm to 6am | 30/01/2019 | 02/02/2019 |