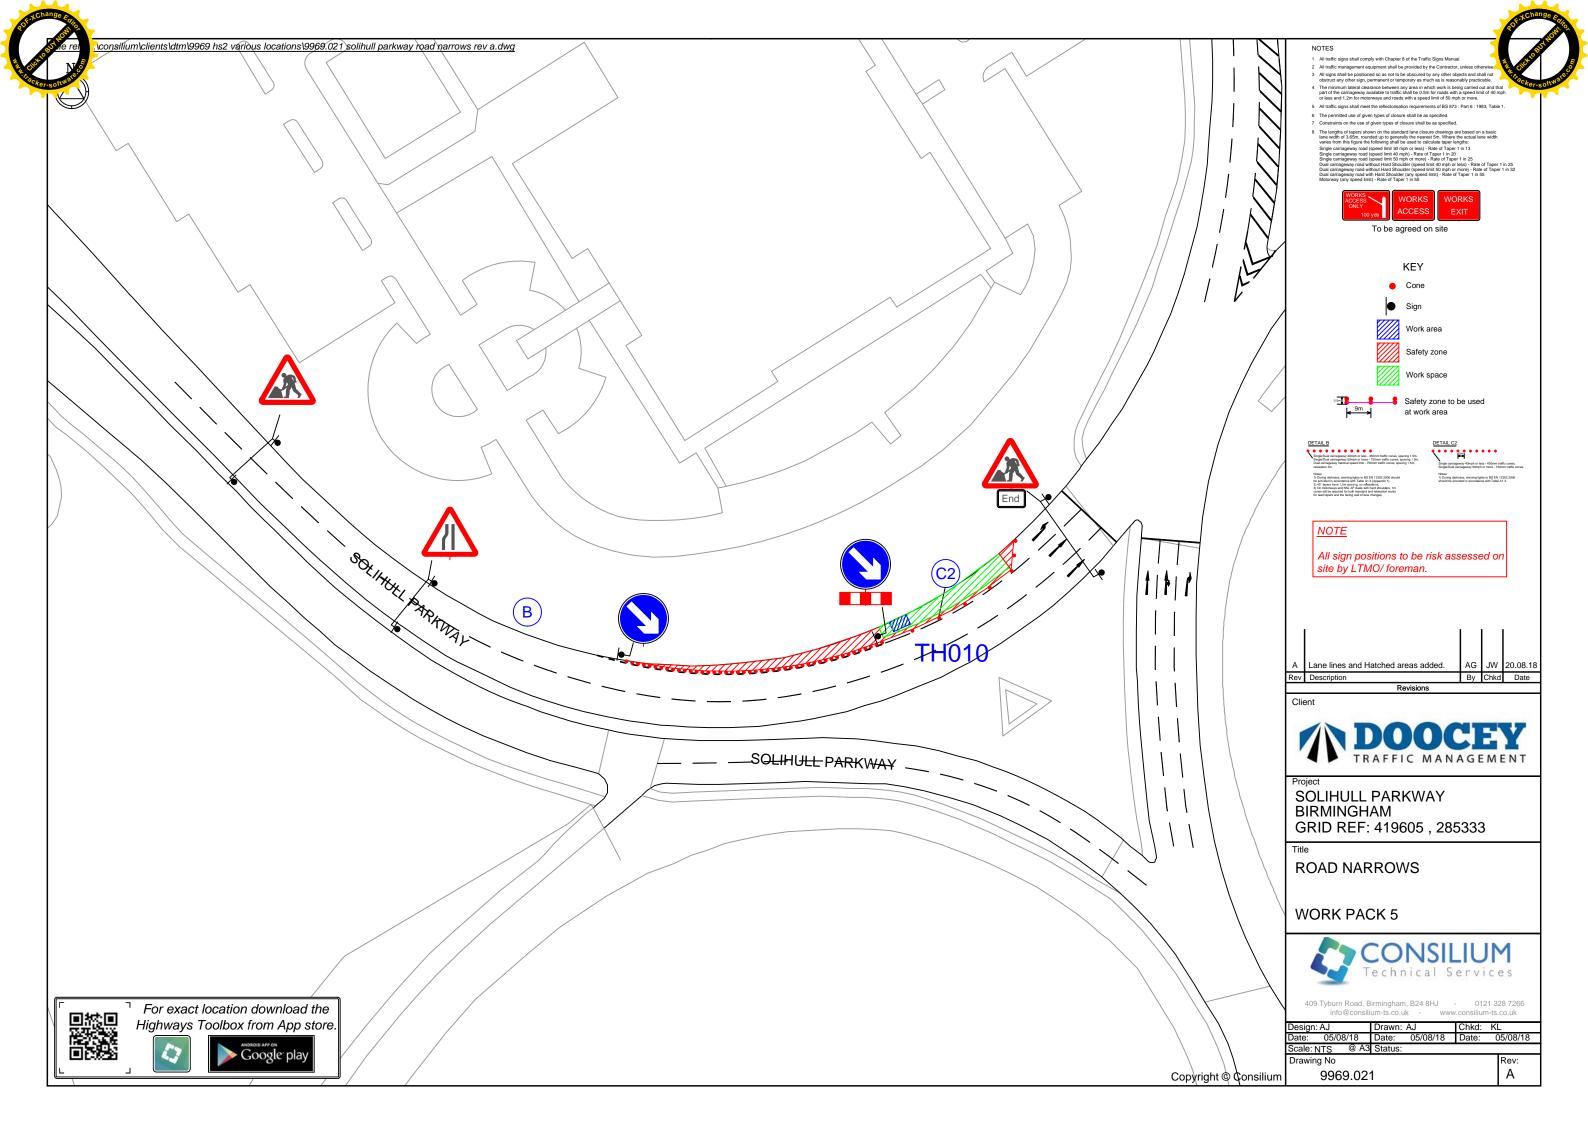

| Road name                      | Extent of<br>Temporar<br>Interferen                       | ry | USRN     | Grid Ref                                        | EToN<br>refer<br>ence | TM<br>Phase     | TM drawing reference | Description of works | Description of associated traffic management | TM operational hours | Proposed<br>Start Date | Estimated<br>End Date |
|--------------------------------|-----------------------------------------------------------|----|----------|-------------------------------------------------|-----------------------|-----------------|----------------------|----------------------|----------------------------------------------|----------------------|------------------------|-----------------------|
| A452 Chester<br>Road           | Northway<br>Island to<br>Coleshill He<br>Road             |    | 35006662 | SP 19687<br>85398 to<br>SP 19009<br>86321       | NA                    | Single<br>Phase | 9969.019             | Trial holes          | Traffic Lights                               | 8pm to 6am           | 27/11/2018             | 29/11/2018            |
| A446<br>Stonebridge<br>Road    | M6 j4 to<br>Northway<br>Island                            |    | 99505891 | SP<br>20008<br>86457 to<br>SP 19887<br>85247 to | N/A                   | Single<br>Phase | 9969.020.1           | Trial Holes          | Lane closure                                 | 8pm to 6am           | 29/11/2018             | 04/12/2018            |
| Solihull<br>Parkway            | From<br>Roundabout<br>within BBP to<br>Northway<br>Island |    | 35002856 | SP 19689<br>85192                               | N/A                   | Single<br>Phase | 9969.022             | Trial Holes          | Lane closure                                 | 8pm to 6am           | 04/12/2018             | 06/12/2018            |
| Northway<br>Island             | Gyratory                                                  |    | 35010156 | SP 19674<br>85319                               | N/A                   | Single<br>Phase | 9969.022             | Trial Holes          | Lane closure                                 | 8pm to 6am           | 04/12/2018             | 12/12/2018            |
| B4438<br>Bickenhill<br>Parkway | From NEC<br>Roundabout<br>Northway<br>Island              | to | 35006577 | SP 18962<br>84999 to<br>SP 19697<br>85246       | N/A                   | Single<br>Phase | 9969.023             | Trial Holes          | Lane closure                                 | 8pm to 6am           | 06/12/2018             | 08/12/2018            |
| Northway<br>Island             | Gyratory                                                  |    | 35010156 | SP 19674<br>85319                               | N/A                   | Single<br>Phase | 9969.023             | Trial Holes          | Lane closure                                 | 8pm to 6am           | 06/12/2018             | 08/12/2018            |
| B4438<br>Bickenhill<br>Parkway | From NEC<br>Roundabout<br>Northway<br>Island              | to | 35006577 | SP 18962<br>84999 to<br>SP 19697<br>85246       | N/A                   | Single<br>Phase | 9969.024             | Trial Holes          | Lane closure                                 | 8pm to 6am           | 10/12/2018             | 12/12/2018            |
| Northway<br>Island             | Gyratory                                                  |    | 35010156 | SP 19674<br>85319                               | N/A                   | Single<br>Phase | 9969.024             | Trial Holes          | Lane closure                                 | 8pm to 6am           | 10/12/2018             | 12/12/2018            |
| Solihull<br>Parkway            | From<br>Roundabout<br>within BBP to<br>Northway<br>Island |    | 35002856 | SP 19689<br>85192                               | N/A                   | Single<br>Phase | 9969.024             | Trial Holes          | Lane closure                                 | 8pm to 6am           | 10/12/2018             | 12/12/2018            |

| A452 Chester<br>Road           | Northway<br>Island to<br>Coleshill Heath<br>Road        | 35006662  | SP<br>19687<br>85398<br>to SP<br>19009<br>86321 | NA  | Single<br>Phase | 9969.025                 | Trial holes | Lane Closure | 8pm to 6am | 12/12/2018 | 14/12/2018 |
|--------------------------------|---------------------------------------------------------|-----------|-------------------------------------------------|-----|-----------------|--------------------------|-------------|--------------|------------|------------|------------|
| Northway<br>Island             | Gyratory                                                | 35010156  | SP 19674<br>85319                               | N/A | Single<br>Phase | 9969.025                 | Trial Holes | Lane closure | 8pm to 6am | 12/12/2018 | 14/12/2018 |
| B4438<br>Bickenhill<br>Parkway | From NEC<br>Roundabout to<br>Northway<br>Island         | 35006577  | SP 18962<br>84999 to<br>SP 19697<br>85246       | N/A | Single<br>Phase | 9969.028                 | Trial Holes | Lane closure | 8pm to 6am | 14/12/2018 | 18/12/2018 |
| A452 Chester<br>Road           | Stonebridge<br>Island to A452/<br>A446 Split            | 995005897 | SP 21333<br>83184 to<br>SP 21333<br>83184       | N/A | Single<br>Phase | 9969.029.1<br>9969.029.2 | Trial Holes | Lane Closure | 8pm to 6am | 18/12/2018 | 20/12/2018 |
| Middle<br>Bickenhill Lane      | Packington<br>Lane to<br>Olympia<br>Motorcycle<br>track | 35004549  | SP 20397<br>84245                               | N/A | Single<br>Phase | 9969.030.1               | Trial Holes | Lane Closure | 8pm to 6am | 09/01/2019 | 11/01/2019 |
| A452 Chester<br>Road           | Stonebridge<br>Island to A. 52/<br>A446 Split           | 995005897 | SP 21333<br>83184 to<br>SP 21333<br>83184       | N/A | Single<br>Phase | 9969.030,1<br>9969.030,2 | Trial Holes | Lane Closure | 8pm to 6am | 09/01/2019 | 11/01/2019 |
| A452 Chester<br>Road           | Stonebridge<br>Island to A452/<br>A446 Split            | 995005897 | SP 21333<br>83184 to<br>SP 21333<br>83184       | N/A | Single<br>Phase | 9969.032.1<br>9969.032.2 | Trial Holes | Lane Closure | 8pm to 6am | 11/01/2019 | 12/01/2019 |
| A446<br>Stonebridge<br>Road    | Biddles Loop to<br>Northway<br>Island                   | 99505891  | SP<br>19929<br>85366                            | N/A | Single<br>Phase | 9969.033.1<br>9969.033.2 | Trial Holes | Signs        | 8pm to 6am | 15/01/2019 | 16/01/2019 |
| A452 Chester<br>Road           | Stonebridge<br>Island to A. 52/<br>A446 Split           | 995005897 | SP 21333<br>83184 to<br>SP 21333<br>83184       | N/A | Single<br>Phase | 9969.034                 | Trial Holes | Lane Closure | 8pm to 6am | 16/01/2019 | 19/01/2019 |
| A446<br>Stonebridge<br>Road    | Biddles Lcop to<br>Stonebridge<br>Island                | 99505896  | SP 20110<br>85826 to<br>SP 21357<br>83194       | N/A | Single<br>Phase | 9969.035                 | Trial Holes | Lane Closure | 8pm to 6am | 21/01/2019 | 24/01/2019 |
| A452 Chester<br>Road           | Stonebridge<br>Island to A452/<br>A446 Split            | 995005897 | SP 21333<br>83184 to<br>SP 21333<br>83184       | N/A | Single<br>Phase | 9969.034.1               | Trial Holes | Lane Closure | 8pm to 6am | 24/01/2019 | 30/01/2019 |
| Stonebridge<br>Island          | Gyratory                                                | 99508177  | SP 21364<br>83121                               | N/A | Single<br>Phase | 9969-040                 | Trial Holes | Lane Closure | 8pm to 6am | 30/01/2019 | 02/02/2019 |

| Title                                            | Phase<br>(from<br>Table 1) | reference  | Version |
|--------------------------------------------------|----------------------------|------------|---------|
| 2 Way Temporary Traffic Lights                   | Single                     | 9969.019   | С       |
| Northbound Lane 1 Closure                        | Single                     | 9969.020.1 | В       |
| Northbound Lane 1 Closure                        | Single                     | 9969.020.2 | A       |
| Partial Ring Management                          | Single                     | 9969.022   | D       |
| Partial Ring Management                          | Single                     | 9969.023   | С       |
| Northbound Lane 1 Closure                        | Single                     | 9969.024   | В       |
| Southbound Lane 1 Closure                        | Single                     | 9969.025   | В       |
| Southbound Lane Closure                          | Single                     | 9969.028   | D       |
| Northbound Lane 1 Closure                        | Single                     | 9969.029.1 | В       |
| Northbound Lane 1 Closure                        | Single                     | 9969.029.2 | А       |
| Northbound Lane 1 Closure/Middle Bickenhill Lane | Single                     | 9969.030.1 | В       |
| Northbound Lane 1 Closure                        | Single                     | 9969.030.2 | Α       |
| Northbound Lane 1 Closure                        | Single                     | 9969.032.1 | В       |
| Northbound Lane 1 Closure                        | Single                     | 9969.032.2 | А       |
| Southbound lane 1 Closure                        | Single                     | 9969.033.1 | В       |
| Northbound Lane 1 Closure                        | Single                     | 9969.034   | С       |
| Southbound lane 1 Closure                        | Single                     | 9969.035   | Α       |
| Northbound Lane 1 Closure                        | Single                     | 9969.034.1 | Α       |
| Southbound lane 1 Closure                        | Single                     | 9969.040   | В       |