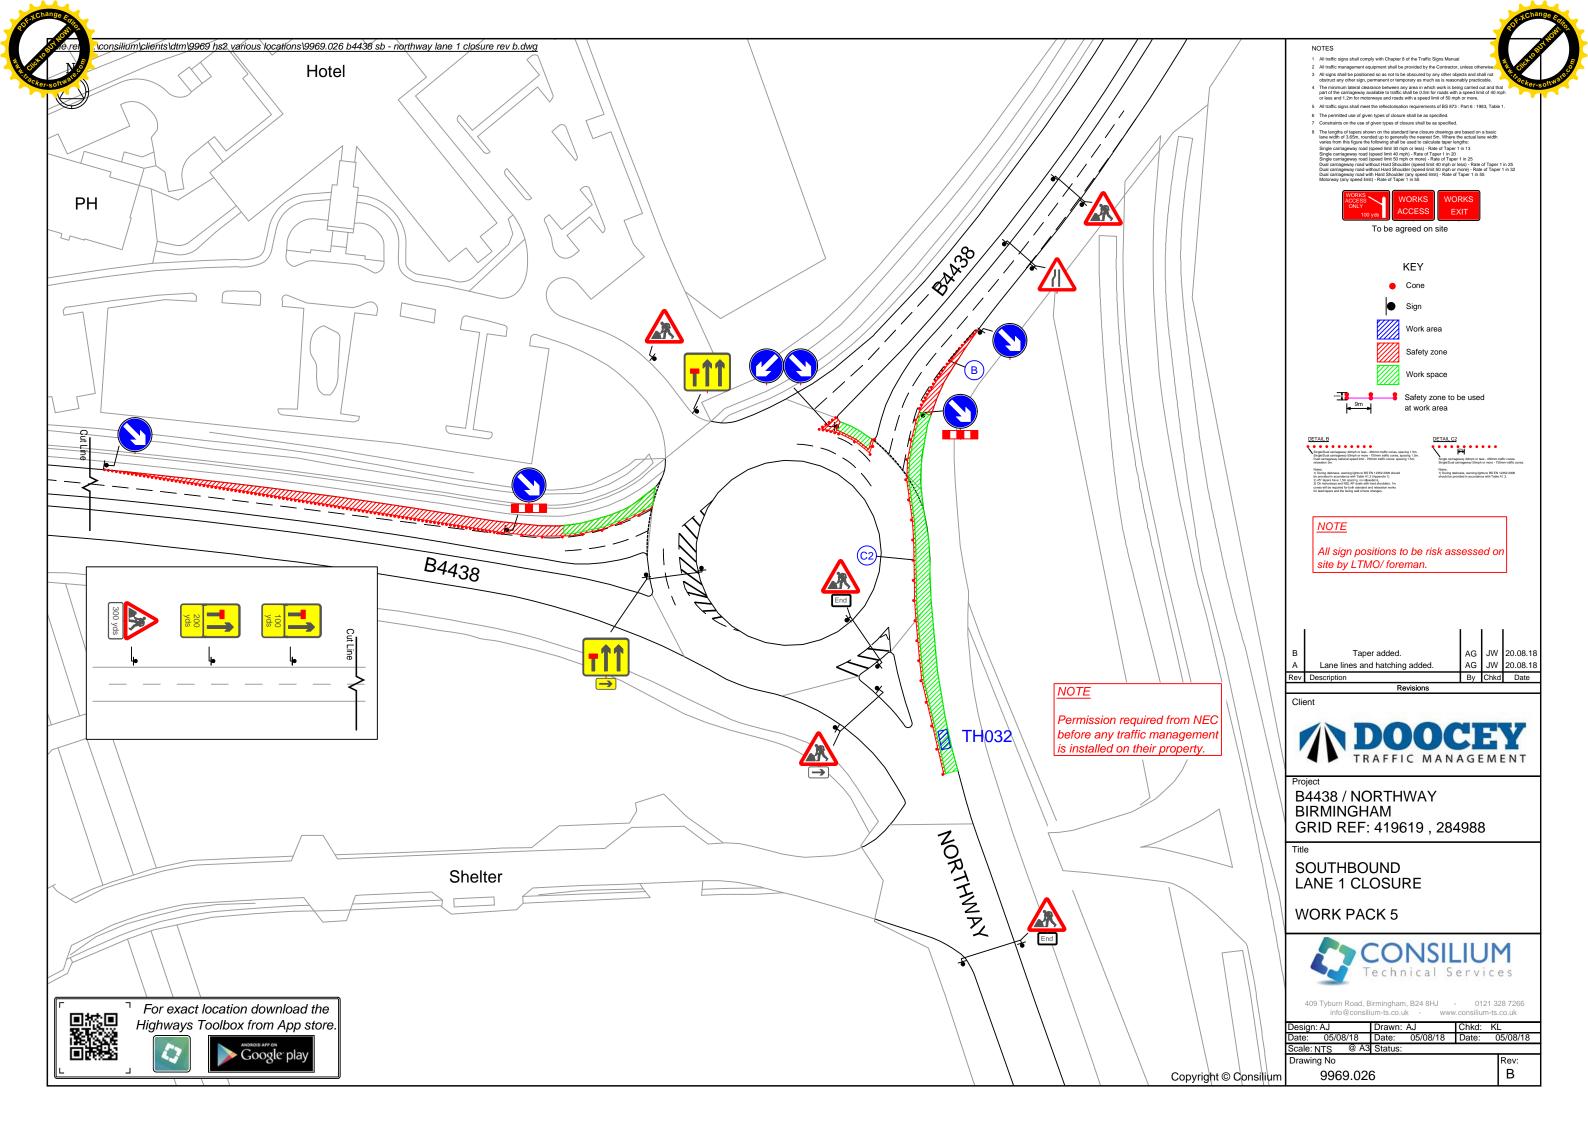

| Road name                      | Extent of<br>Temporar<br>Interferen                       | ry | USRN     | Grid Ref                                        | EToN<br>refer<br>ence | TM<br>Phase     | TM drawing reference | Description of works | Description of associated traffic management | TM operational hours | Proposed<br>Start Date | Estimated<br>End Date |
|--------------------------------|-----------------------------------------------------------|----|----------|-------------------------------------------------|-----------------------|-----------------|----------------------|----------------------|----------------------------------------------|----------------------|------------------------|-----------------------|
| A452 Chester<br>Road           | Northway<br>Island to<br>Coleshill He<br>Road             |    | 35006662 | SP 19687<br>85398 to<br>SP 19009<br>86321       | NA                    | Single<br>Phase | 9969.019             | Trial holes          | Traffic Lights                               | 8pm to 6am           | 27/11/2018             | 29/11/2018            |
| A446<br>Stonebridge<br>Road    | M6 j4 to<br>Northway<br>Island                            |    | 99505891 | SP<br>20008<br>86457 to<br>SP 19887<br>85247 to | N/A                   | Single<br>Phase | 9969.020.1           | Trial Holes          | Lane closure                                 | 8pm to 6am           | 29/11/2018             | 04/12/2018            |
| Solihull<br>Parkway            | From<br>Roundabout<br>within BBP to<br>Northway<br>Island |    | 35002856 | SP 19689<br>85192                               | N/A                   | Single<br>Phase | 9969.022             | Trial Holes          | Lane closure                                 | 8pm to 6am           | 04/12/2018             | 06/12/2018            |
| Northway<br>Island             | Gyratory                                                  |    | 35010156 | SP 19674<br>85319                               | N/A                   | Single<br>Phase | 9969.022             | Trial Holes          | Lane closure                                 | 8pm to 6am           | 04/12/2018             | 12/12/2018            |
| B4438<br>Bickenhill<br>Parkway | From NEC<br>Roundabout<br>Northway<br>Island              | to | 35006577 | SP 18962<br>84999 to<br>SP 19697<br>85246       | N/A                   | Single<br>Phase | 9969.023             | Trial Holes          | Lane closure                                 | 8pm to 6am           | 06/12/2018             | 08/12/2018            |
| Northway<br>Island             | Gyratory                                                  |    | 35010156 | SP 19674<br>85319                               | N/A                   | Single<br>Phase | 9969.023             | Trial Holes          | Lane closure                                 | 8pm to 6am           | 06/12/2018             | 08/12/2018            |
| B4438<br>Bickenhill<br>Parkway | From NEC<br>Roundabout<br>Northway<br>Island              | to | 35006577 | SP 18962<br>84999 to<br>SP 19697<br>85246       | N/A                   | Single<br>Phase | 9969.024             | Trial Holes          | Lane closure                                 | 8pm to 6am           | 10/12/2018             | 12/12/2018            |
| Northway<br>Island             | Gyratory                                                  |    | 35010156 | SP 19674<br>85319                               | N/A                   | Single<br>Phase | 9969.024             | Trial Holes          | Lane closure                                 | 8pm to 6am           | 10/12/2018             | 12/12/2018            |
| Solihull<br>Parkway            | From<br>Roundabout<br>within BBP to<br>Northway<br>Island |    | 35002856 | SP 19689<br>85192                               | N/A                   | Single<br>Phase | 9969.024             | Trial Holes          | Lane closure                                 | 8pm to 6am           | 10/12/2018             | 12/12/2018            |

| A452 Chester<br>Road           | Northway<br>Island to<br>Coleshill Heath<br>Road        | 35006662  | SP<br>19687<br>85398<br>to SP<br>19009<br>86321 | NA  | Single<br>Phase | 9969.025                 | Trial holes | Lane Closure | 8pm to 6am | 12/12/2018 | 14/12/2018 |
|--------------------------------|---------------------------------------------------------|-----------|-------------------------------------------------|-----|-----------------|--------------------------|-------------|--------------|------------|------------|------------|
| Northway<br>Island             | Gyratory                                                | 35010156  | SP 19674<br>85319                               | N/A | Single<br>Phase | 9969.025                 | Trial Holes | Lane closure | 8pm to 6am | 12/12/2018 | 14/12/2018 |
| B4438<br>Bickenhill<br>Parkway | From NEC<br>Roundabout to<br>Northway<br>Island         | 35006577  | SP 18962<br>84999 to<br>SP 19697<br>85246       | N/A | Single<br>Phase | 9969.028                 | Trial Holes | Lane closure | 8pm to 6am | 14/12/2018 | 18/12/2018 |
| A452 Chester<br>Road           | Stonebridge<br>Island to A452/<br>A446 Split            | 995005897 | SP 21333<br>83184 to<br>SP 21333<br>83184       | N/A | Single<br>Phase | 9969.029.1<br>9969.029.2 | Trial Holes | Lane Closure | 8pm to 6am | 18/12/2018 | 20/12/2018 |
| Middle<br>Bickenhill Lane      | Packington<br>Lane to<br>Olympia<br>Motorcycle<br>track | 35004549  | SP 20397<br>84245                               | N/A | Single<br>Phase | 9969.030.1               | Trial Holes | Lane Closure | 8pm to 6am | 09/01/2019 | 11/01/2019 |
| A452 Chester<br>Road           | Stonebridge<br>Island to A. 52/<br>A446 Split           | 995005897 | SP 21333<br>83184 to<br>SP 21333<br>83184       | N/A | Single<br>Phase | 9969.030,1<br>9969.030,2 | Trial Holes | Lane Closure | 8pm to 6am | 09/01/2019 | 11/01/2019 |
| A452 Chester<br>Road           | Stonebridge<br>Island to A452/<br>A446 Split            | 995005897 | SP 21333<br>83184 to<br>SP 21333<br>83184       | N/A | Single<br>Phase | 9969.032.1<br>9969.032.2 | Trial Holes | Lane Closure | 8pm to 6am | 11/01/2019 | 12/01/2019 |
| A446<br>Stonebridge<br>Road    | Biddles Loop to<br>Northway<br>Island                   | 99505891  | SP<br>19929<br>85366                            | N/A | Single<br>Phase | 9969.033.1<br>9969.033.2 | Trial Holes | Signs        | 8pm to 6am | 15/01/2019 | 16/01/2019 |
| A452 Chester<br>Road           | Stonebridge<br>Island to A. 52/<br>A446 Split           | 995005897 | SP 21333<br>83184 to<br>SP 21333<br>83184       | N/A | Single<br>Phase | 9969.034                 | Trial Holes | Lane Closure | 8pm to 6am | 16/01/2019 | 19/01/2019 |
| A446<br>Stonebridge<br>Road    | Biddles Lcop to<br>Stonebridge<br>Island                | 99505896  | SP 20110<br>85826 to<br>SP 21357<br>83194       | N/A | Single<br>Phase | 9969.035                 | Trial Holes | Lane Closure | 8pm to 6am | 21/01/2019 | 24/01/2019 |
| A452 Chester<br>Road           | Stonebridge<br>Island to A452/<br>A446 Split            | 995005897 | SP 21333<br>83184 to<br>SP 21333<br>83184       | N/A | Single<br>Phase | 9969.034.1               | Trial Holes | Lane Closure | 8pm to 6am | 24/01/2019 | 30/01/2019 |
| Stonebridge<br>Island          | Gyratory                                                | 99508177  | SP 21364<br>83121                               | N/A | Single<br>Phase | 9969-040                 | Trial Holes | Lane Closure | 8pm to 6am | 30/01/2019 | 02/02/2019 |

| Title                                            | Phase<br>(from<br>Table 1) | reference  | Version |
|--------------------------------------------------|----------------------------|------------|---------|
| 2 Way Temporary Traffic Lights                   | Single                     | 9969.019   | С       |
| Northbound Lane 1 Closure                        | Single                     | 9969.020.1 | В       |
| Northbound Lane 1 Closure                        | Single                     | 9969.020.2 | A       |
| Partial Ring Management                          | Single                     | 9969.022   | D       |
| Partial Ring Management                          | Single                     | 9969.023   | С       |
| Northbound Lane 1 Closure                        | Single                     | 9969.024   | В       |
| Southbound Lane 1 Closure                        | Single                     | 9969.025   | В       |
| Southbound Lane Closure                          | Single                     | 9969.028   | D       |
| Northbound Lane 1 Closure                        | Single                     | 9969.029.1 | В       |
| Northbound Lane 1 Closure                        | Single                     | 9969.029.2 | А       |
| Northbound Lane 1 Closure/Middle Bickenhill Lane | Single                     | 9969.030.1 | В       |
| Northbound Lane 1 Closure                        | Single                     | 9969.030.2 | Α       |
| Northbound Lane 1 Closure                        | Single                     | 9969.032.1 | В       |
| Northbound Lane 1 Closure                        | Single                     | 9969.032.2 | А       |
| Southbound lane 1 Closure                        | Single                     | 9969.033.1 | В       |
| Northbound Lane 1 Closure                        | Single                     | 9969.034   | С       |
| Southbound lane 1 Closure                        | Single                     | 9969.035   | Α       |
| Northbound Lane 1 Closure                        | Single                     | 9969.034.1 | Α       |
| Southbound lane 1 Closure                        | Single                     | 9969.040   | В       |