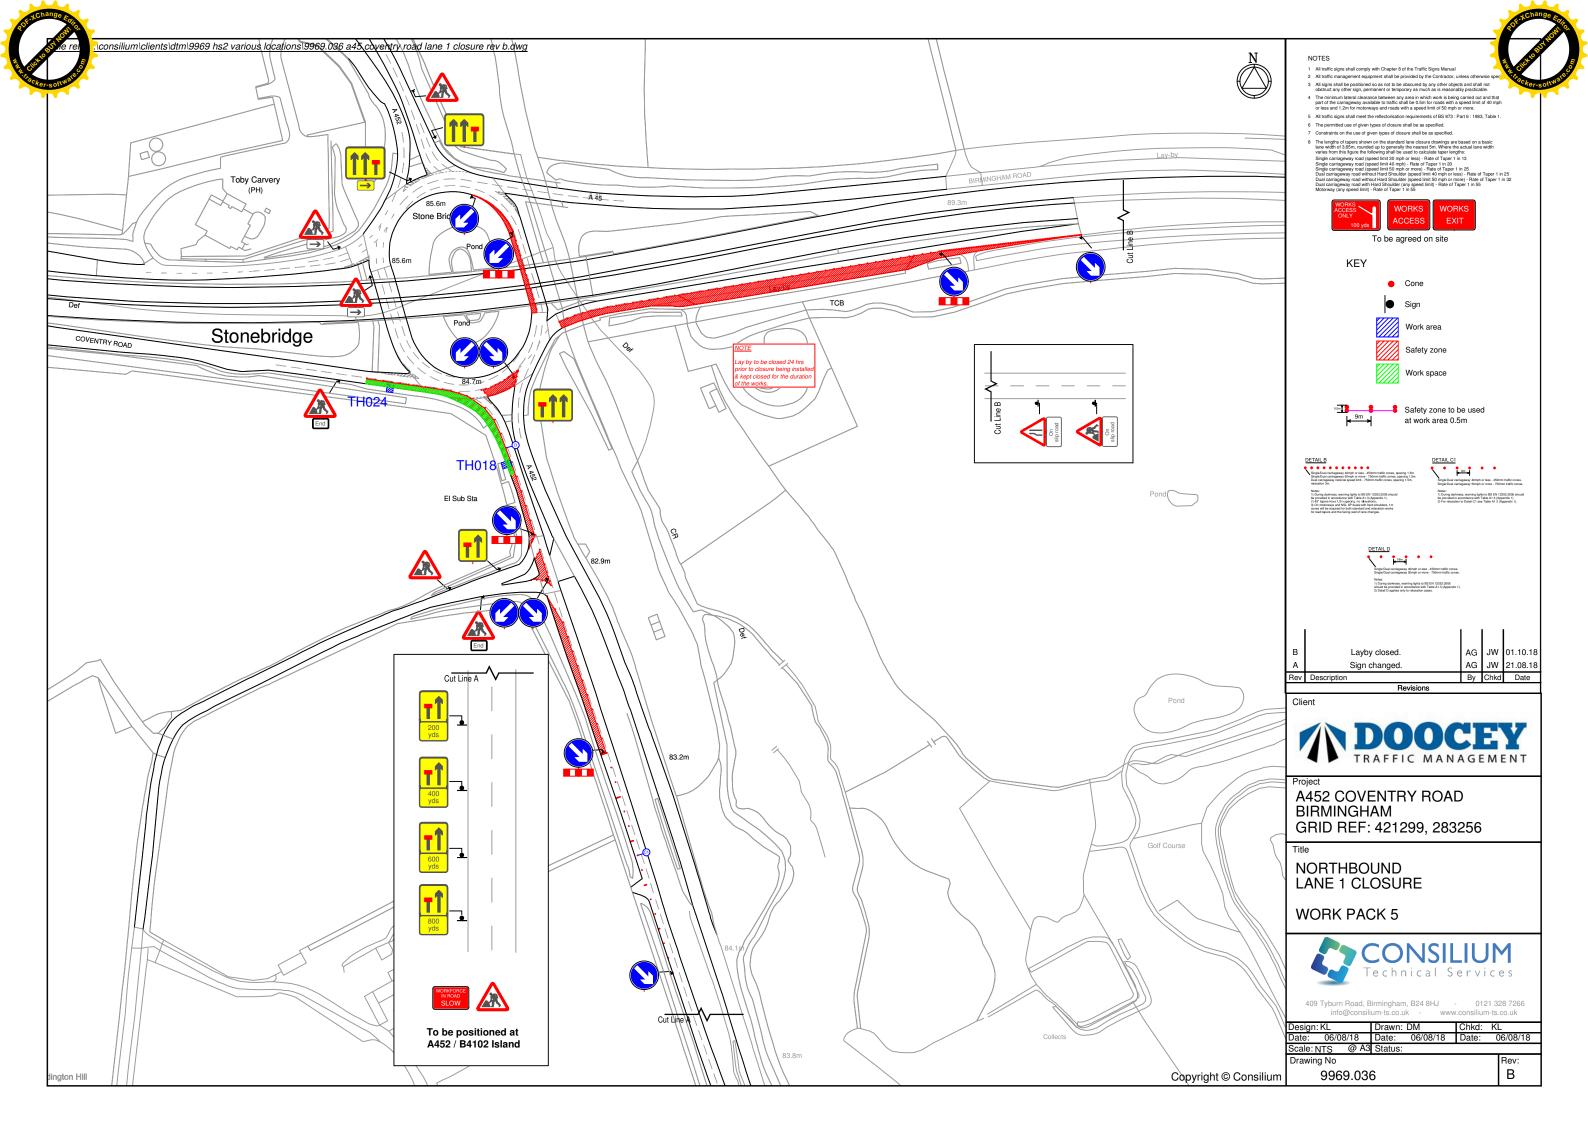

| Title                                            | Phase<br>(from<br>Table 1) | reference  | Version |
|--------------------------------------------------|----------------------------|------------|---------|
| 2 Way Temporary Traffic Lights                   | Single                     | 9969.019   | С       |
| Northbound Lane 1 Closure                        | Single                     | 9969.020.1 | В       |
| Northbound Lane 1 Closure                        | Single                     | 9969.020.2 | A       |
| Partial Ring Management                          | Single                     | 9969.022   | D       |
| Partial Ring Management                          | Single                     | 9969.023   | С       |
| Northbound Lane 1 Closure                        | Single                     | 9969.024   | В       |
| Southbound Lane 1 Closure                        | Single                     | 9969.025   | В       |
| Southbound Lane Closure                          | Single                     | 9969.028   | D       |
| Northbound Lane 1 Closure                        | Single                     | 9969.029.1 | В       |
| Northbound Lane 1 Closure                        | Single                     | 9969.029.2 | А       |
| Northbound Lane 1 Closure/Middle Bickenhill Lane | Single                     | 9969.030.1 | В       |
| Northbound Lane 1 Closure                        | Single                     | 9969.030.2 | Α       |
| Northbound Lane 1 Closure                        | Single                     | 9969.032.1 | В       |
| Northbound Lane 1 Closure                        | Single                     | 9969.032.2 | А       |
| Southbound lane 1 Closure                        | Single                     | 9969.033.1 | В       |
| Northbound Lane 1 Closure                        | Single                     | 9969.034   | С       |
| Southbound lane 1 Closure                        | Single                     | 9969.035   | Α       |
| Northbound Lane 1 Closure                        | Single                     | 9969.034.1 | Α       |
| Southbound lane 1 Closure                        | Single                     | 9969.040   | В       |