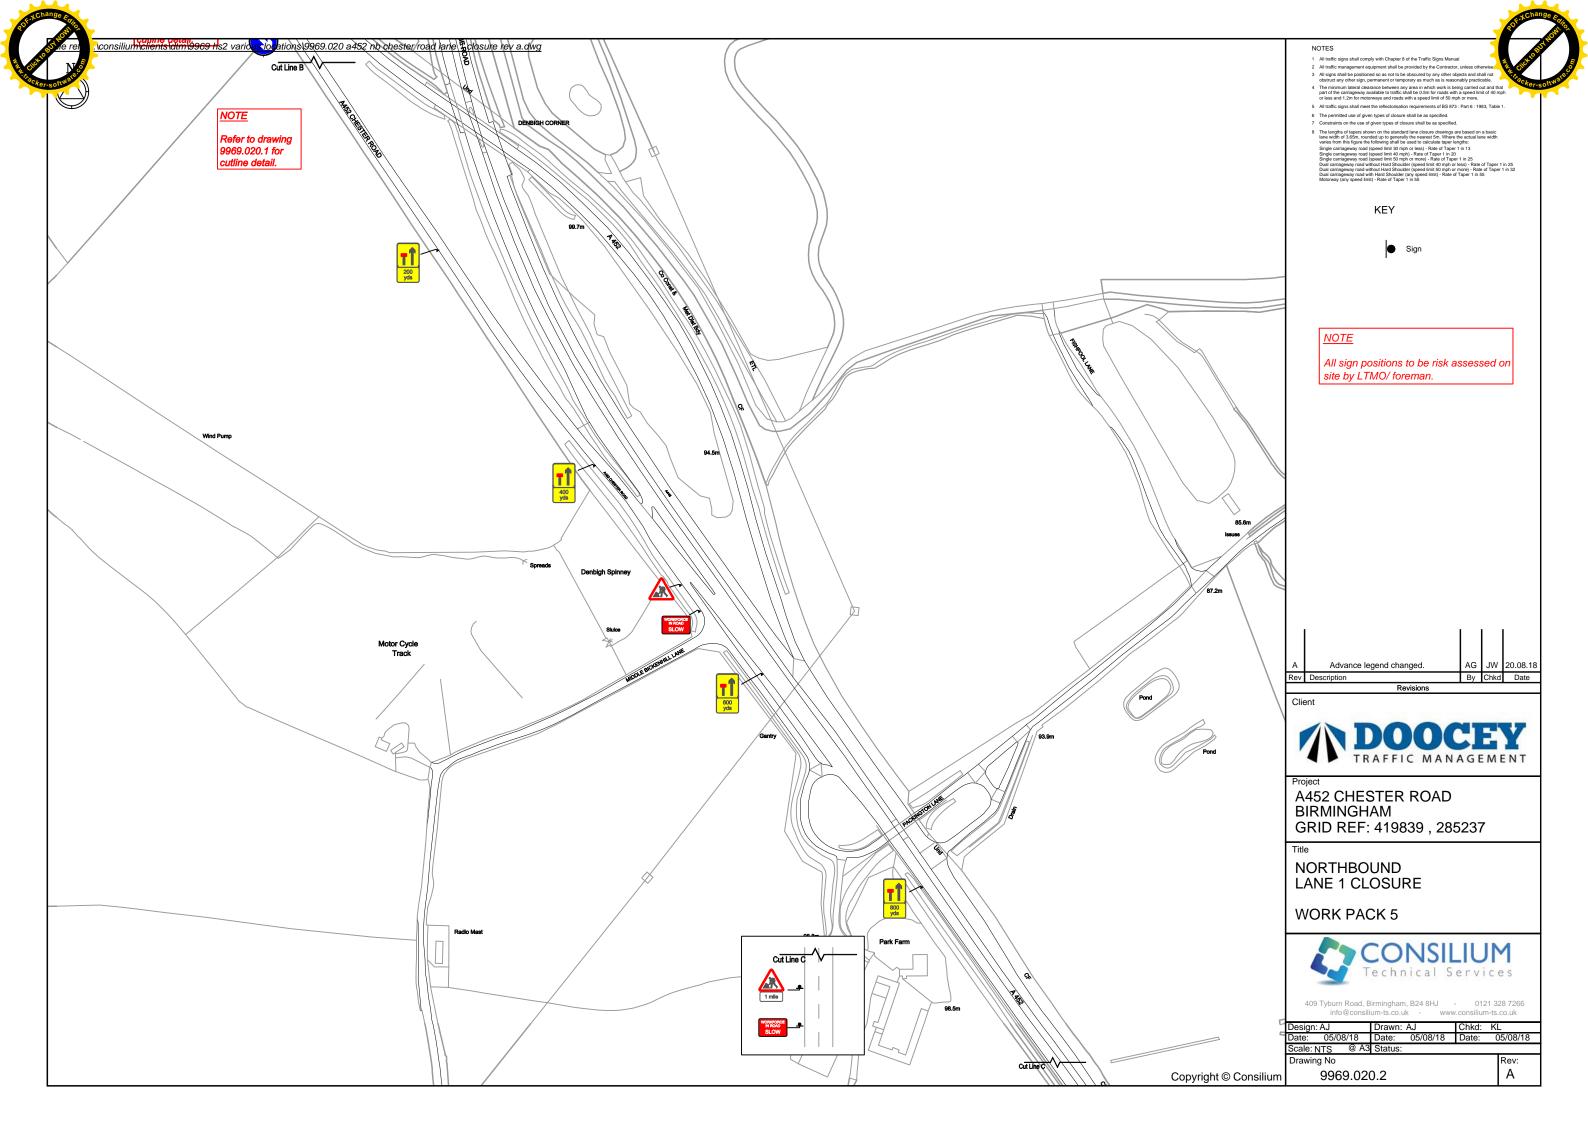

| Road name                      | Extent of<br>Temporar<br>Interferen                       | ry | USRN     | Grid Ref                                        | EToN<br>refer<br>ence | TM<br>Phase     | TM drawing reference | Description of works | Description of associated traffic management | TM operational hours | Proposed<br>Start Date | Estimated<br>End Date |
|--------------------------------|-----------------------------------------------------------|----|----------|-------------------------------------------------|-----------------------|-----------------|----------------------|----------------------|----------------------------------------------|----------------------|------------------------|-----------------------|
| A452 Chester<br>Road           | Northway<br>Island to<br>Coleshill He<br>Road             |    | 35006662 | SP 19687<br>85398 to<br>SP 19009<br>86321       | NA                    | Single<br>Phase | 9969.019             | Trial holes          | Traffic Lights                               | 8pm to 6am           | 27/11/2018             | 29/11/2018            |
| A446<br>Stonebridge<br>Road    | M6 j4 to<br>Northway<br>Island                            |    | 99505891 | SP<br>20008<br>86457 to<br>SP 19887<br>85247 to | N/A                   | Single<br>Phase | 9969.020.1           | Trial Holes          | Lane closure                                 | 8pm to 6am           | 29/11/2018             | 04/12/2018            |
| Solihull<br>Parkway            | From<br>Roundabout<br>within BBP to<br>Northway<br>Island |    | 35002856 | SP 19689<br>85192                               | N/A                   | Single<br>Phase | 9969.022             | Trial Holes          | Lane closure                                 | 8pm to 6am           | 04/12/2018             | 06/12/2018            |
| Northway<br>Island             | Gyratory                                                  |    | 35010156 | SP 19674<br>85319                               | N/A                   | Single<br>Phase | 9969.022             | Trial Holes          | Lane closure                                 | 8pm to 6am           | 04/12/2018             | 12/12/2018            |
| B4438<br>Bickenhill<br>Parkway | From NEC<br>Roundabout<br>Northway<br>Island              | to | 35006577 | SP 18962<br>84999 to<br>SP 19697<br>85246       | N/A                   | Single<br>Phase | 9969.023             | Trial Holes          | Lane closure                                 | 8pm to 6am           | 06/12/2018             | 08/12/2018            |
| Northway<br>Island             | Gyratory                                                  |    | 35010156 | SP 19674<br>85319                               | N/A                   | Single<br>Phase | 9969.023             | Trial Holes          | Lane closure                                 | 8pm to 6am           | 06/12/2018             | 08/12/2018            |
| B4438<br>Bickenhill<br>Parkway | From NEC<br>Roundabout<br>Northway<br>Island              | to | 35006577 | SP 18962<br>84999 to<br>SP 19697<br>85246       | N/A                   | Single<br>Phase | 9969.024             | Trial Holes          | Lane closure                                 | 8pm to 6am           | 10/12/2018             | 12/12/2018            |
| Northway<br>Island             | Gyratory                                                  |    | 35010156 | SP 19674<br>85319                               | N/A                   | Single<br>Phase | 9969.024             | Trial Holes          | Lane closure                                 | 8pm to 6am           | 10/12/2018             | 12/12/2018            |
| Solihull<br>Parkway            | From<br>Roundabout<br>within BBP to<br>Northway<br>Island |    | 35002856 | SP 19689<br>85192                               | N/A                   | Single<br>Phase | 9969.024             | Trial Holes          | Lane closure                                 | 8pm to 6am           | 10/12/2018             | 12/12/2018            |

| Title                                            | Phase<br>(from<br>Table 1) | reference  | Version |
|--------------------------------------------------|----------------------------|------------|---------|
| 2 Way Temporary Traffic Lights                   | Single                     | 9969.019   | С       |
| Northbound Lane 1 Closure                        | Single                     | 9969.020.1 | В       |
| Northbound Lane 1 Closure                        | Single                     | 9969.020.2 | A       |
| Partial Ring Management                          | Single                     | 9969.022   | D       |
| Partial Ring Management                          | Single                     | 9969.023   | С       |
| Northbound Lane 1 Closure                        | Single                     | 9969.024   | В       |
| Southbound Lane 1 Closure                        | Single                     | 9969.025   | В       |
| Southbound Lane Closure                          | Single                     | 9969.028   | D       |
| Northbound Lane 1 Closure                        | Single                     | 9969.029.1 | В       |
| Northbound Lane 1 Closure                        | Single                     | 9969.029.2 | А       |
| Northbound Lane 1 Closure/Middle Bickenhill Lane | Single                     | 9969.030.1 | В       |
| Northbound Lane 1 Closure                        | Single                     | 9969.030.2 | Α       |
| Northbound Lane 1 Closure                        | Single                     | 9969.032.1 | В       |
| Northbound Lane 1 Closure                        | Single                     | 9969.032.2 | А       |
| Southbound lane 1 Closure                        | Single                     | 9969.033.1 | В       |
| Northbound Lane 1 Closure                        | Single                     | 9969.034   | С       |
| Southbound lane 1 Closure                        | Single                     | 9969.035   | Α       |
| Northbound Lane 1 Closure                        | Single                     | 9969.034.1 | Α       |
| Southbound lane 1 Closure                        | Single                     | 9969.040   | В       |