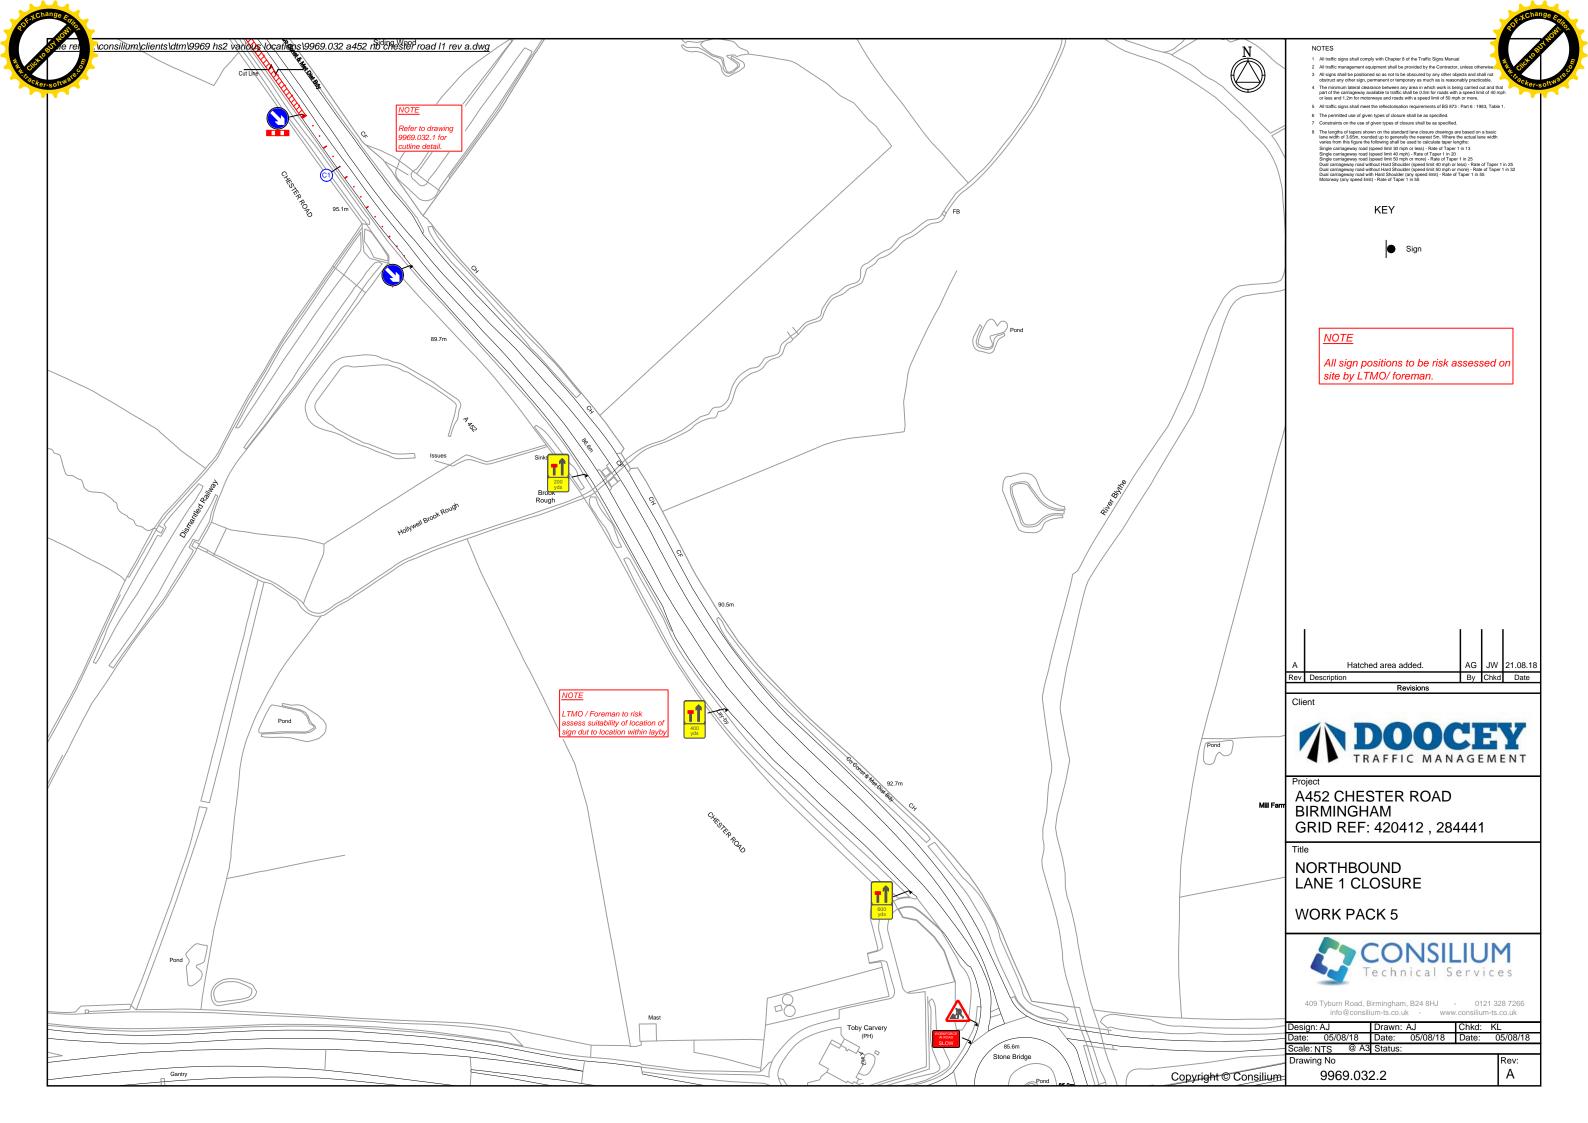

| A452 Chester<br>Road           | Northway<br>Island to<br>Coleshill Heath<br>Road        | 35006662  | SP<br>19687<br>85398<br>to SP<br>19009<br>86321 | NA  | Single<br>Phase | 9969.025                 | Trial holes | Lane Closure | 8pm to 6am | 12/12/2018 | 14/12/2018 |
|--------------------------------|---------------------------------------------------------|-----------|-------------------------------------------------|-----|-----------------|--------------------------|-------------|--------------|------------|------------|------------|
| Northway<br>Island             | Gyratory                                                | 35010156  | SP 19674<br>85319                               | N/A | Single<br>Phase | 9969.025                 | Trial Holes | Lane closure | 8pm to 6am | 12/12/2018 | 14/12/2018 |
| B4438<br>Bickenhill<br>Parkway | From NEC<br>Roundabout to<br>Northway<br>Island         | 35006577  | SP 18962<br>84999 to<br>SP 19697<br>85246       | N/A | Single<br>Phase | 9969.028                 | Trial Holes | Lane closure | 8pm to 6am | 14/12/2018 | 18/12/2018 |
| A452 Chester<br>Road           | Stonebridge<br>Island to A452/<br>A446 Split            | 995005897 | SP 21333<br>83184 to<br>SP 21333<br>83184       | N/A | Single<br>Phase | 9969.029.1<br>9969.029.2 | Trial Holes | Lane Closure | 8pm to 6am | 18/12/2018 | 20/12/2018 |
| Middle<br>Bickenhill Lane      | Packington<br>Lane to<br>Olympia<br>Motorcycle<br>track | 35004549  | SP 20397<br>84245                               | N/A | Single<br>Phase | 9969.030.1               | Trial Holes | Lane Closure | 8pm to 6am | 09/01/2019 | 11/01/2019 |
| A452 Chester<br>Road           | Stonebridge<br>Island to A. 52/<br>A446 Split           | 995005897 | SP 21333<br>83184 to<br>SP 21333<br>83184       | N/A | Single<br>Phase | 9969.030,1<br>9969.030,2 | Trial Holes | Lane Closure | 8pm to 6am | 09/01/2019 | 11/01/2019 |
| A452 Chester<br>Road           | Stonebridge<br>Island to A452/<br>A446 Split            | 995005897 | SP 21333<br>83184 to<br>SP 21333<br>83184       | N/A | Single<br>Phase | 9969.032.1<br>9969.032.2 | Trial Holes | Lane Closure | 8pm to 6am | 11/01/2019 | 12/01/2019 |
| A446<br>Stonebridge<br>Road    | Biddles Loop to<br>Northway<br>Island                   | 99505891  | SP<br>19929<br>85366                            | N/A | Single<br>Phase | 9969.033.1<br>9969.033.2 | Trial Holes | Signs        | 8pm to 6am | 15/01/2019 | 16/01/2019 |
| A452 Chester<br>Road           | Stonebridge<br>Island to A. 52/<br>A446 Split           | 995005897 | SP 21333<br>83184 to<br>SP 21333<br>83184       | N/A | Single<br>Phase | 9969.034                 | Trial Holes | Lane Closure | 8pm to 6am | 16/01/2019 | 19/01/2019 |
| A446<br>Stonebridge<br>Road    | Biddles Lcop to<br>Stonebridge<br>Island                | 99505896  | SP 20110<br>85826 to<br>SP 21357<br>83194       | N/A | Single<br>Phase | 9969.035                 | Trial Holes | Lane Closure | 8pm to 6am | 21/01/2019 | 24/01/2019 |
| A452 Chester<br>Road           | Stonebridge<br>Island to A452/<br>A446 Split            | 995005897 | SP 21333<br>83184 to<br>SP 21333<br>83184       | N/A | Single<br>Phase | 9969.034.1               | Trial Holes | Lane Closure | 8pm to 6am | 24/01/2019 | 30/01/2019 |
| Stonebridge<br>Island          | Gyratory                                                | 99508177  | SP 21364<br>83121                               | N/A | Single<br>Phase | 9969-040                 | Trial Holes | Lane Closure | 8pm to 6am | 30/01/2019 | 02/02/2019 |

| Title                                            | Phase<br>(from<br>Table 1) | reference  | Version |
|--------------------------------------------------|----------------------------|------------|---------|
| 2 Way Temporary Traffic Lights                   | Single                     | 9969.019   | С       |
| Northbound Lane 1 Closure                        | Single                     | 9969.020.1 | В       |
| Northbound Lane 1 Closure                        | Single                     | 9969.020.2 | A       |
| Partial Ring Management                          | Single                     | 9969.022   | D       |
| Partial Ring Management                          | Single                     | 9969.023   | С       |
| Northbound Lane 1 Closure                        | Single                     | 9969.024   | В       |
| Southbound Lane 1 Closure                        | Single                     | 9969.025   | В       |
| Southbound Lane Closure                          | Single                     | 9969.028   | D       |
| Northbound Lane 1 Closure                        | Single                     | 9969.029.1 | В       |
| Northbound Lane 1 Closure                        | Single                     | 9969.029.2 | А       |
| Northbound Lane 1 Closure/Middle Bickenhill Lane | Single                     | 9969.030.1 | В       |
| Northbound Lane 1 Closure                        | Single                     | 9969.030.2 | Α       |
| Northbound Lane 1 Closure                        | Single                     | 9969.032.1 | В       |
| Northbound Lane 1 Closure                        | Single                     | 9969.032.2 | А       |
| Southbound lane 1 Closure                        | Single                     | 9969.033.1 | В       |
| Northbound Lane 1 Closure                        | Single                     | 9969.034   | С       |
| Southbound lane 1 Closure                        | Single                     | 9969.035   | Α       |
| Northbound Lane 1 Closure                        | Single                     | 9969.034.1 | Α       |
| Southbound lane 1 Closure                        | Single                     | 9969.040   | В       |