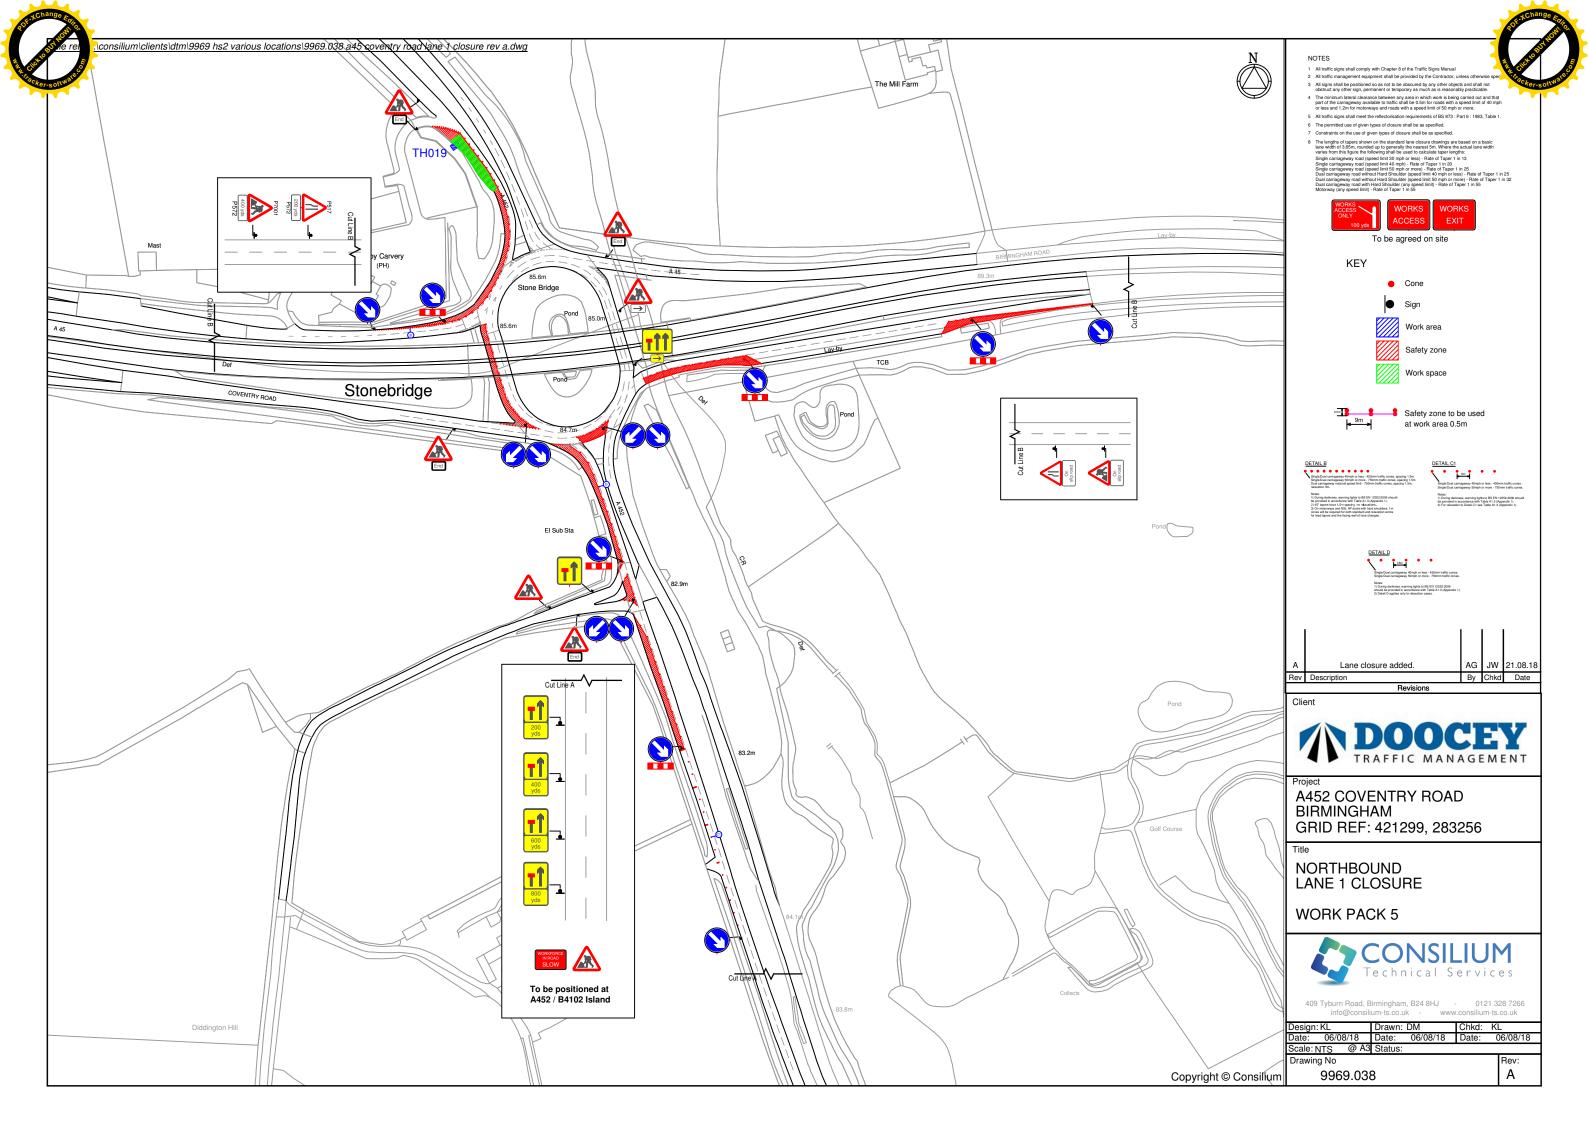

| Title                                            | Phase<br>(from<br>Table 1) | reference  | Version |
|--------------------------------------------------|----------------------------|------------|---------|
| 2 Way Temporary Traffic Lights                   | Single                     | 9969.019   | С       |
| Northbound Lane 1 Closure                        | Single                     | 9969.020.1 | В       |
| Northbound Lane 1 Closure                        | Single                     | 9969.020.2 | A       |
| Partial Ring Management                          | Single                     | 9969.022   | D       |
| Partial Ring Management                          | Single                     | 9969.023   | С       |
| Northbound Lane 1 Closure                        | Single                     | 9969.024   | В       |
| Southbound Lane 1 Closure                        | Single                     | 9969.025   | В       |
| Southbound Lane Closure                          | Single                     | 9969.028   | D       |
| Northbound Lane 1 Closure                        | Single                     | 9969.029.1 | В       |
| Northbound Lane 1 Closure                        | Single                     | 9969.029.2 | А       |
| Northbound Lane 1 Closure/Middle Bickenhill Lane | Single                     | 9969.030.1 | В       |
| Northbound Lane 1 Closure                        | Single                     | 9969.030.2 | Α       |
| Northbound Lane 1 Closure                        | Single                     | 9969.032.1 | В       |
| Northbound Lane 1 Closure                        | Single                     | 9969.032.2 | А       |
| Southbound lane 1 Closure                        | Single                     | 9969.033.1 | В       |
| Northbound Lane 1 Closure                        | Single                     | 9969.034   | С       |
| Southbound lane 1 Closure                        | Single                     | 9969.035   | Α       |
| Northbound Lane 1 Closure                        | Single                     | 9969.034.1 | Α       |
| Southbound lane 1 Closure                        | Single                     | 9969.040   | В       |