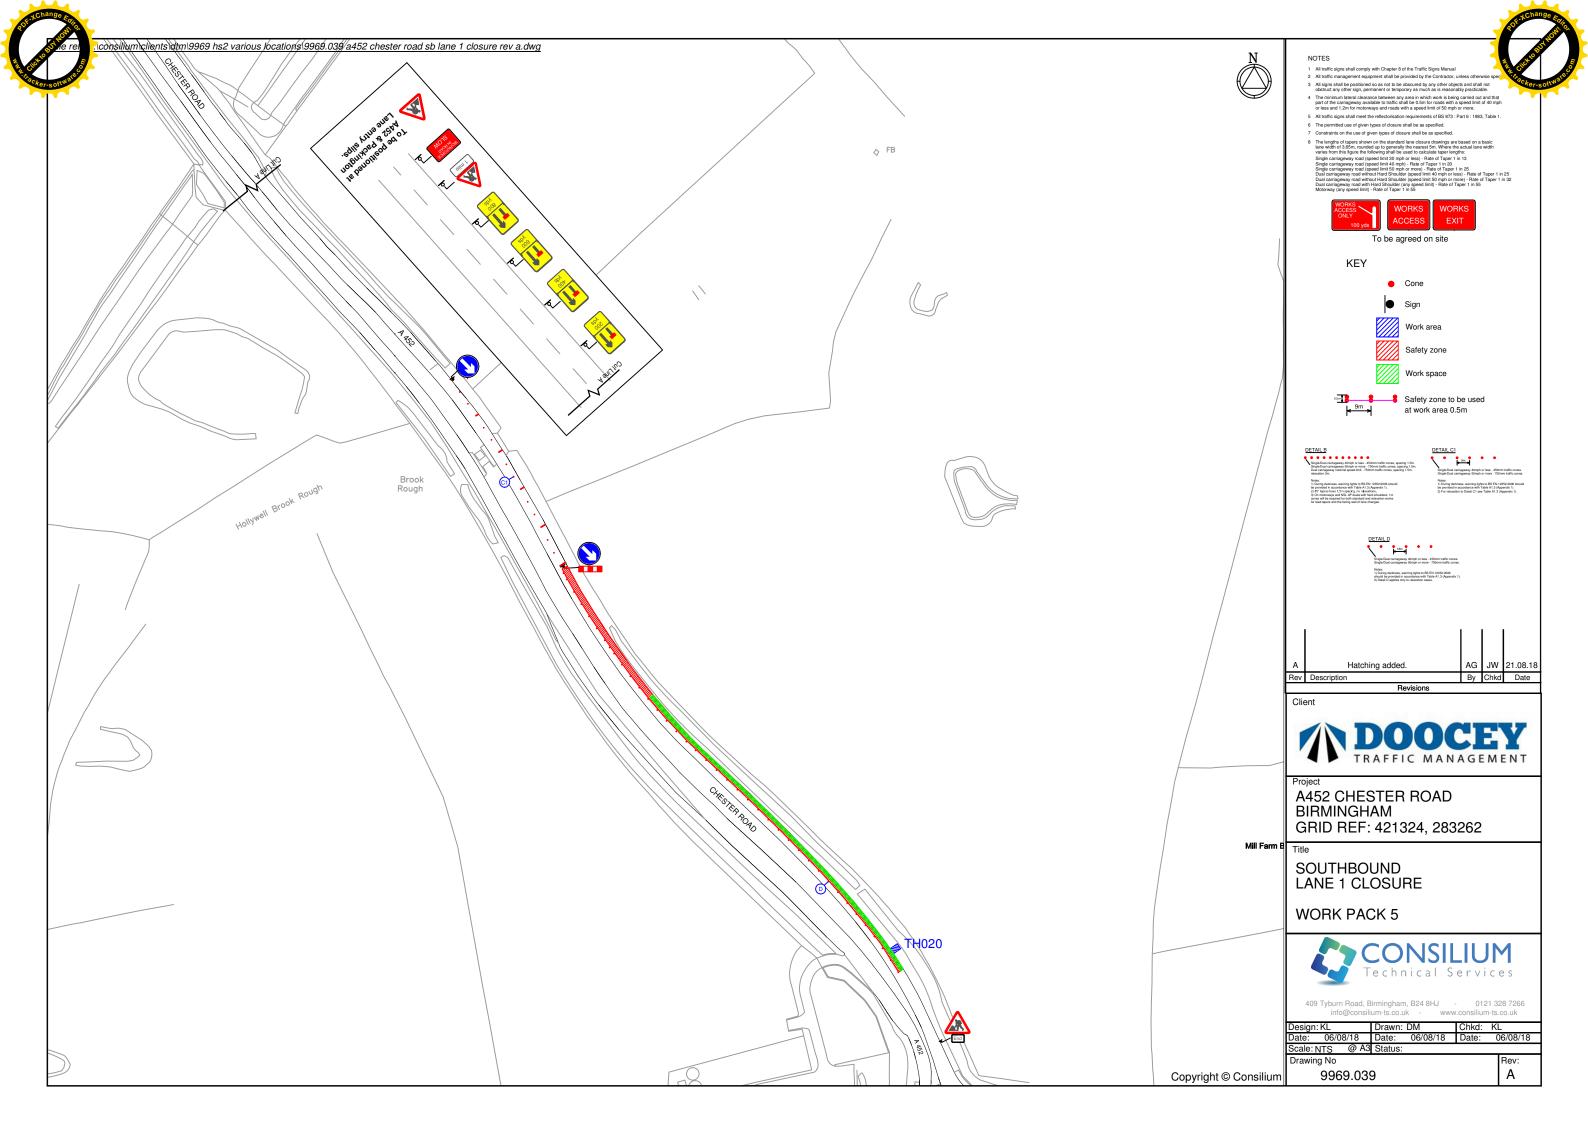

| A452 Chester<br>Road           | Northway<br>Island to<br>Coleshill Heath<br>Road        | 35006662  | SP<br>19687<br>85398<br>to SP<br>19009<br>86321 | NA  | Single<br>Phase | 9969.025                 | Trial holes | Lane Closure | 8pm to 6am | 12/12/2018 | 14/12/2018 |
|--------------------------------|---------------------------------------------------------|-----------|-------------------------------------------------|-----|-----------------|--------------------------|-------------|--------------|------------|------------|------------|
| Northway<br>Island             | Gyratory                                                | 35010156  | SP 19674<br>85319                               | N/A | Single<br>Phase | 9969.025                 | Trial Holes | Lane closure | 8pm to 6am | 12/12/2018 | 14/12/2018 |
| B4438<br>Bickenhill<br>Parkway | From NEC<br>Roundabout to<br>Northway<br>Island         | 35006577  | SP 18962<br>84999 to<br>SP 19697<br>85246       | N/A | Single<br>Phase | 9969.028                 | Trial Holes | Lane closure | 8pm to 6am | 14/12/2018 | 18/12/2018 |
| A452 Chester<br>Road           | Stonebridge<br>Island to A452/<br>A446 Split            | 995005897 | SP 21333<br>83184 to<br>SP 21333<br>83184       | N/A | Single<br>Phase | 9969.029.1<br>9969.029.2 | Trial Holes | Lane Closure | 8pm to 6am | 18/12/2018 | 20/12/2018 |
| Middle<br>Bickenhill Lane      | Packington<br>Lane to<br>Olympia<br>Motorcycle<br>track | 35004549  | SP 20397<br>84245                               | N/A | Single<br>Phase | 9969.030.1               | Trial Holes | Lane Closure | 8pm to 6am | 09/01/2019 | 11/01/2019 |
| A452 Chester<br>Road           | Stonebridge<br>Island to A. 52/<br>A446 Split           | 995005897 | SP 21333<br>83184 to<br>SP 21333<br>83184       | N/A | Single<br>Phase | 9969.030,1<br>9969.030,2 | Trial Holes | Lane Closure | 8pm to 6am | 09/01/2019 | 11/01/2019 |
| A452 Chester<br>Road           | Stonebridge<br>Island to A452/<br>A446 Split            | 995005897 | SP 21333<br>83184 to<br>SP 21333<br>83184       | N/A | Single<br>Phase | 9969.032.1<br>9969.032.2 | Trial Holes | Lane Closure | 8pm to 6am | 11/01/2019 | 12/01/2019 |
| A446<br>Stonebridge<br>Road    | Biddles Loop to<br>Northway<br>Island                   | 99505891  | SP<br>19929<br>85366                            | N/A | Single<br>Phase | 9969.033.1<br>9969.033.2 | Trial Holes | Signs        | 8pm to 6am | 15/01/2019 | 16/01/2019 |
| A452 Chester<br>Road           | Stonebridge<br>Island to A. 52/<br>A446 Split           | 995005897 | SP 21333<br>83184 to<br>SP 21333<br>83184       | N/A | Single<br>Phase | 9969.034                 | Trial Holes | Lane Closure | 8pm to 6am | 16/01/2019 | 19/01/2019 |
| A446<br>Stonebridge<br>Road    | Biddles Lcop to<br>Stonebridge<br>Island                | 99505896  | SP 20110<br>85826 to<br>SP 21357<br>83194       | N/A | Single<br>Phase | 9969.035                 | Trial Holes | Lane Closure | 8pm to 6am | 21/01/2019 | 24/01/2019 |
| A452 Chester<br>Road           | Stonebridge<br>Island to A452/<br>A446 Split            | 995005897 | SP 21333<br>83184 to<br>SP 21333<br>83184       | N/A | Single<br>Phase | 9969.034.1               | Trial Holes | Lane Closure | 8pm to 6am | 24/01/2019 | 30/01/2019 |
| Stonebridge<br>Island          | Gyratory                                                | 99508177  | SP 21364<br>83121                               | N/A | Single<br>Phase | 9969-040                 | Trial Holes | Lane Closure | 8pm to 6am | 30/01/2019 | 02/02/2019 |