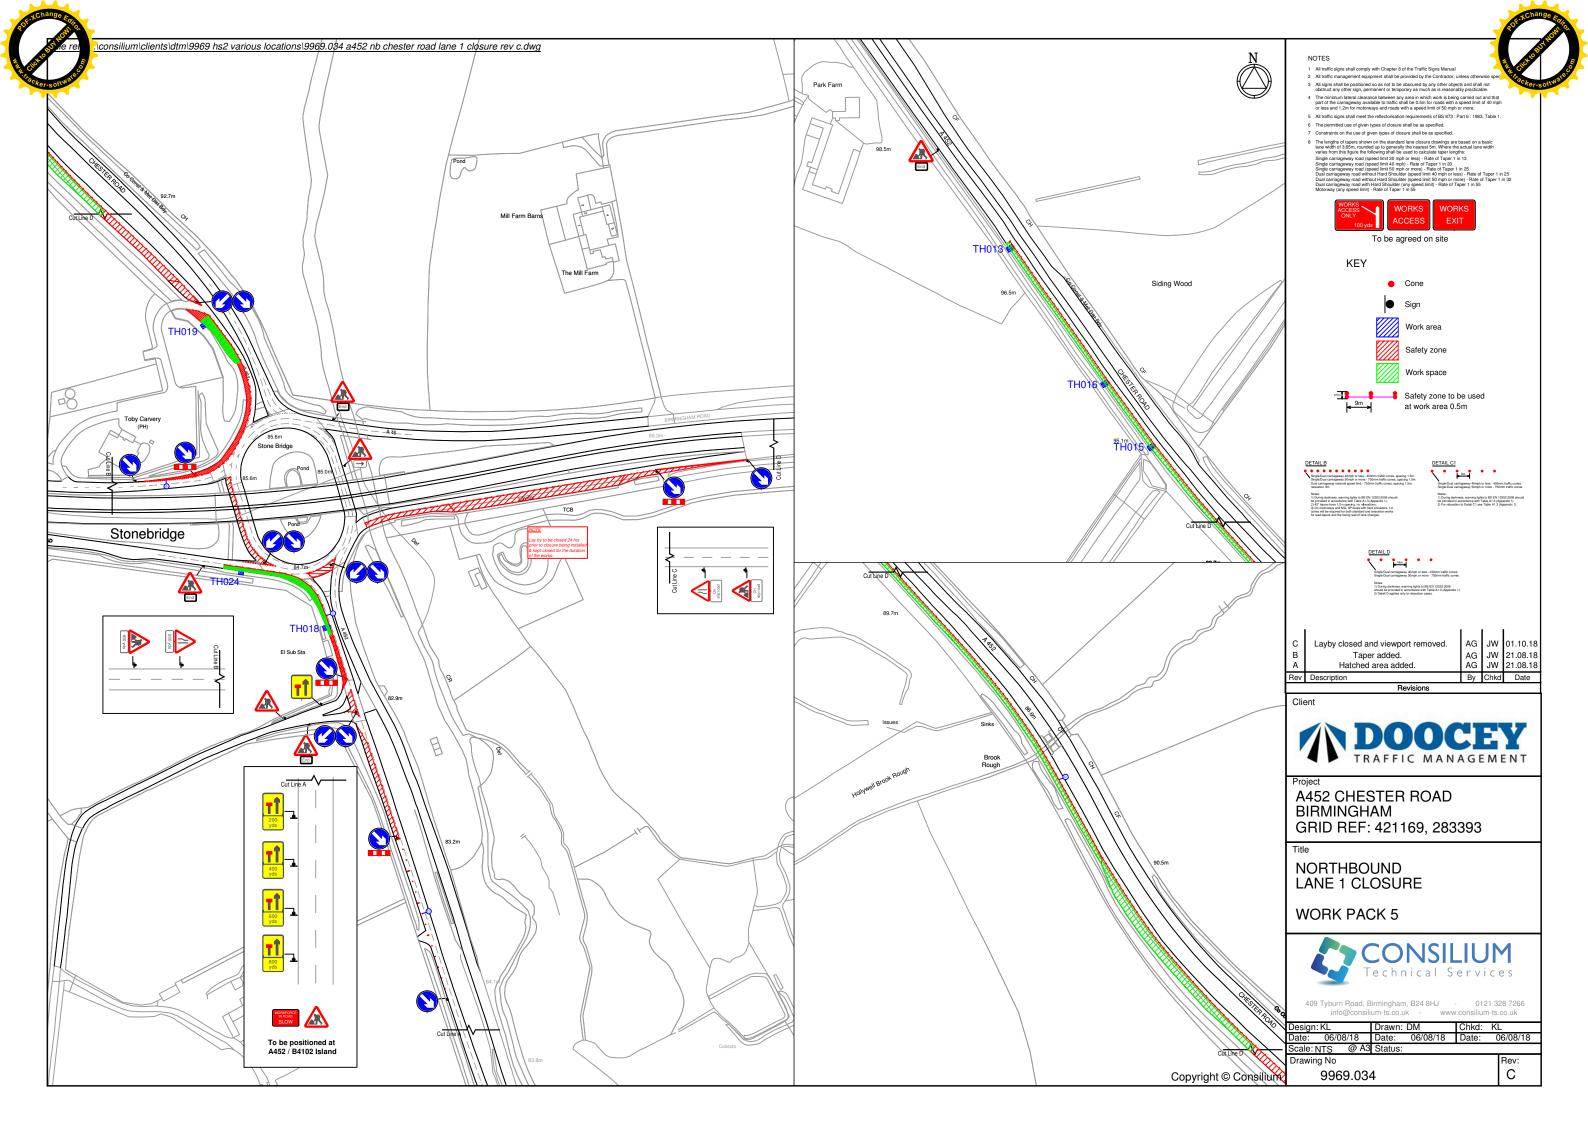

| Title                                            | Phase<br>(from<br>Table 1) | reference  | Version |
|--------------------------------------------------|----------------------------|------------|---------|
| 2 Way Temporary Traffic Lights                   | Single                     | 9969.019   | С       |
| Northbound Lane 1 Closure                        | Single                     | 9969.020.1 | В       |
| Northbound Lane 1 Closure                        | Single                     | 9969.020.2 | A       |
| Partial Ring Management                          | Single                     | 9969.022   | D       |
| Partial Ring Management                          | Single                     | 9969.023   | С       |
| Northbound Lane 1 Closure                        | Single                     | 9969.024   | В       |
| Southbound Lane 1 Closure                        | Single                     | 9969.025   | В       |
| Southbound Lane Closure                          | Single                     | 9969.028   | D       |
| Northbound Lane 1 Closure                        | Single                     | 9969.029.1 | В       |
| Northbound Lane 1 Closure                        | Single                     | 9969.029.2 | А       |
| Northbound Lane 1 Closure/Middle Bickenhill Lane | Single                     | 9969.030.1 | В       |
| Northbound Lane 1 Closure                        | Single                     | 9969.030.2 | Α       |
| Northbound Lane 1 Closure                        | Single                     | 9969.032.1 | В       |
| Northbound Lane 1 Closure                        | Single                     | 9969.032.2 | А       |
| Southbound lane 1 Closure                        | Single                     | 9969.033.1 | В       |
| Northbound Lane 1 Closure                        | Single                     | 9969.034   | С       |
| Southbound lane 1 Closure                        | Single                     | 9969.035   | Α       |
| Northbound Lane 1 Closure                        | Single                     | 9969.034.1 | Α       |
| Southbound lane 1 Closure                        | Single                     | 9969.040   | В       |