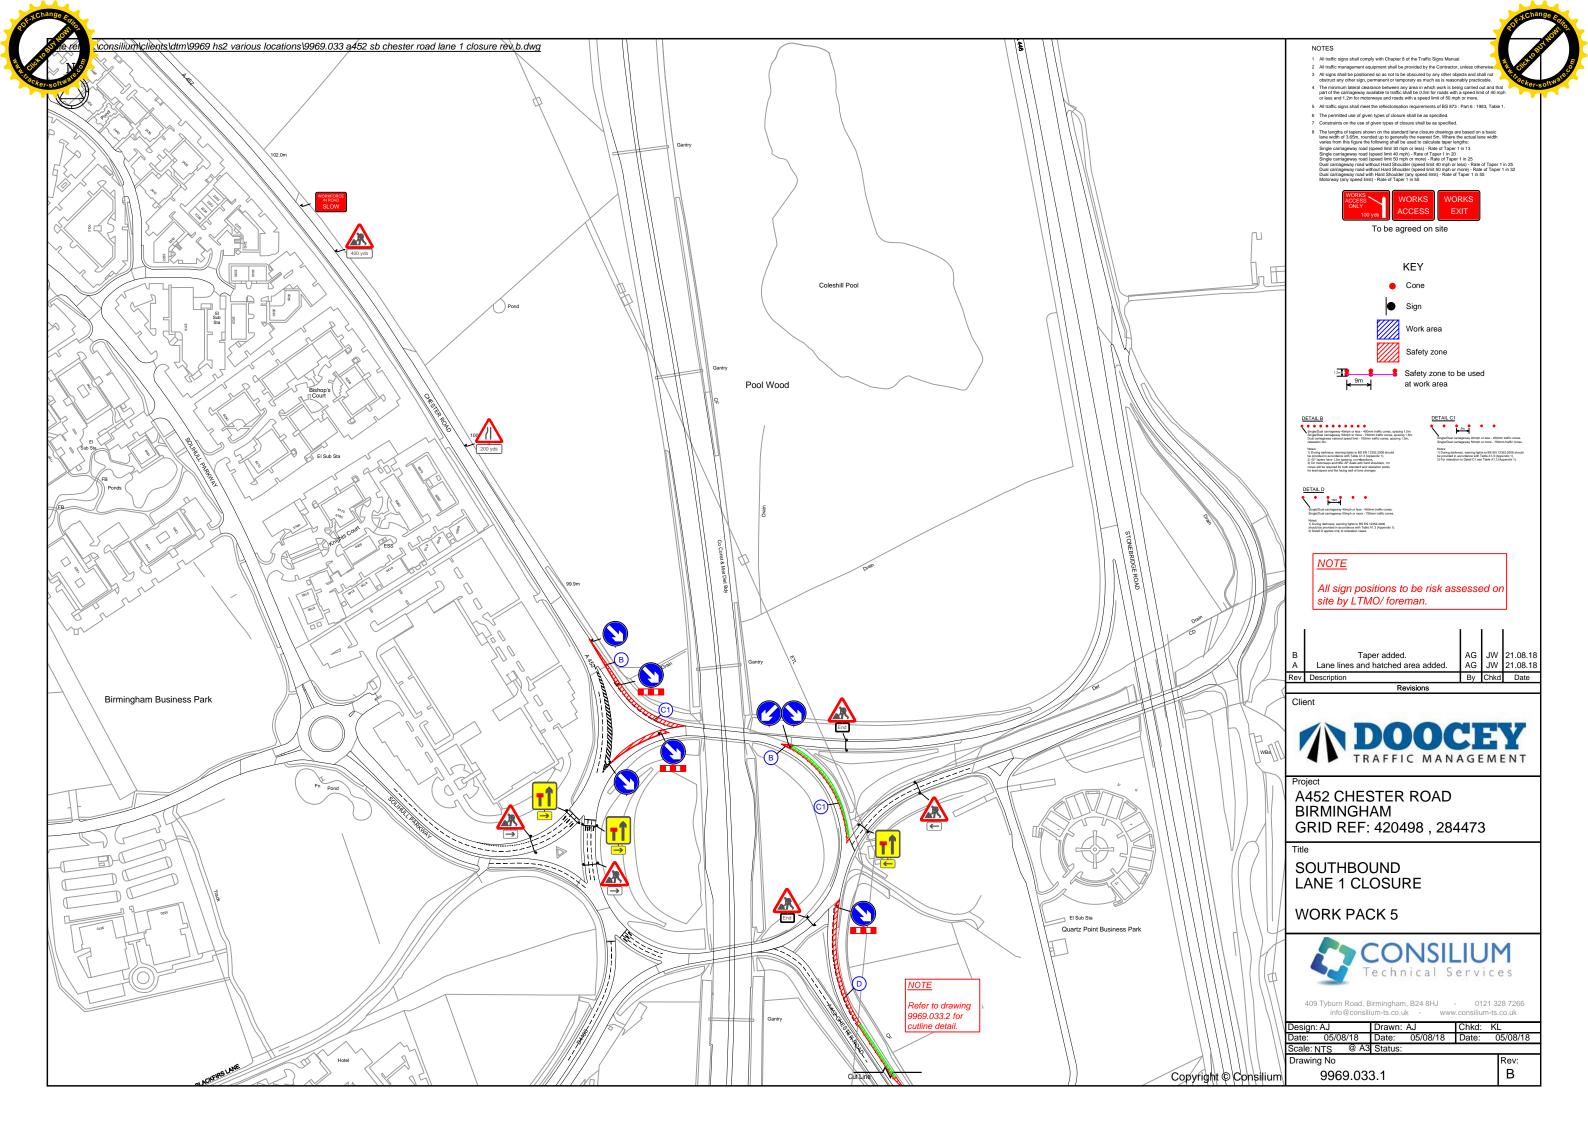

| A452 Chester<br>Road           | Northway<br>Island to<br>Coleshill Heath<br>Road        | 35006662  | SP<br>19687<br>85398<br>to SP<br>19009<br>86321 | NA  | Single<br>Phase | 9969.025                 | Trial holes | Lane Closure | 8pm to 6am | 12/12/2018 | 14/12/2018 |
|--------------------------------|---------------------------------------------------------|-----------|-------------------------------------------------|-----|-----------------|--------------------------|-------------|--------------|------------|------------|------------|
| Northway<br>Island             | Gyratory                                                | 35010156  | SP 19674<br>85319                               | N/A | Single<br>Phase | 9969.025                 | Trial Holes | Lane closure | 8pm to 6am | 12/12/2018 | 14/12/2018 |
| B4438<br>Bickenhill<br>Parkway | From NEC<br>Roundabout to<br>Northway<br>Island         | 35006577  | SP 18962<br>84999 to<br>SP 19697<br>85246       | N/A | Single<br>Phase | 9969.028                 | Trial Holes | Lane closure | 8pm to 6am | 14/12/2018 | 18/12/2018 |
| A452 Chester<br>Road           | Stonebridge<br>Island to A452/<br>A446 Split            | 995005897 | SP 21333<br>83184 to<br>SP 21333<br>83184       | N/A | Single<br>Phase | 9969.029.1<br>9969.029.2 | Trial Holes | Lane Closure | 8pm to 6am | 18/12/2018 | 20/12/2018 |
| Middle<br>Bickenhill Lane      | Packington<br>Lane to<br>Olympia<br>Motorcycle<br>track | 35004549  | SP 20397<br>84245                               | N/A | Single<br>Phase | 9969.030.1               | Trial Holes | Lane Closure | 8pm to 6am | 09/01/2019 | 11/01/2019 |
| A452 Chester<br>Road           | Stonebridge<br>Island to A. 52/<br>A446 Split           | 995005897 | SP 21333<br>83184 to<br>SP 21333<br>83184       | N/A | Single<br>Phase | 9969.030,1<br>9969.030,2 | Trial Holes | Lane Closure | 8pm to 6am | 09/01/2019 | 11/01/2019 |
| A452 Chester<br>Road           | Stonebridge<br>Island to A452/<br>A446 Split            | 995005897 | SP 21333<br>83184 to<br>SP 21333<br>83184       | N/A | Single<br>Phase | 9969.032.1<br>9969.032.2 | Trial Holes | Lane Closure | 8pm to 6am | 11/01/2019 | 12/01/2019 |
| A446<br>Stonebridge<br>Road    | Biddles Loop to<br>Northway<br>Island                   | 99505891  | SP<br>19929<br>85366                            | N/A | Single<br>Phase | 9969.033.1<br>9969.033.2 | Trial Holes | Signs        | 8pm to 6am | 15/01/2019 | 16/01/2019 |
| A452 Chester<br>Road           | Stonebridge<br>Island to A. 52/<br>A446 Split           | 995005897 | SP 21333<br>83184 to<br>SP 21333<br>83184       | N/A | Single<br>Phase | 9969.034                 | Trial Holes | Lane Closure | 8pm to 6am | 16/01/2019 | 19/01/2019 |
| A446<br>Stonebridge<br>Road    | Biddles Lcop to<br>Stonebridge<br>Island                | 99505896  | SP 20110<br>85826 to<br>SP 21357<br>83194       | N/A | Single<br>Phase | 9969.035                 | Trial Holes | Lane Closure | 8pm to 6am | 21/01/2019 | 24/01/2019 |
| A452 Chester<br>Road           | Stonebridge<br>Island to A452/<br>A446 Split            | 995005897 | SP 21333<br>83184 to<br>SP 21333<br>83184       | N/A | Single<br>Phase | 9969.034.1               | Trial Holes | Lane Closure | 8pm to 6am | 24/01/2019 | 30/01/2019 |
| Stonebridge<br>Island          | Gyratory                                                | 99508177  | SP 21364<br>83121                               | N/A | Single<br>Phase | 9969-040                 | Trial Holes | Lane Closure | 8pm to 6am | 30/01/2019 | 02/02/2019 |

| Title                                            | Phase<br>(from<br>Table 1) | reference  | Version |
|--------------------------------------------------|----------------------------|------------|---------|
| 2 Way Temporary Traffic Lights                   | Single                     | 9969.019   | С       |
| Northbound Lane 1 Closure                        | Single                     | 9969.020.1 | В       |
| Northbound Lane 1 Closure                        | Single                     | 9969.020.2 | A       |
| Partial Ring Management                          | Single                     | 9969.022   | D       |
| Partial Ring Management                          | Single                     | 9969.023   | С       |
| Northbound Lane 1 Closure                        | Single                     | 9969.024   | В       |
| Southbound Lane 1 Closure                        | Single                     | 9969.025   | В       |
| Southbound Lane Closure                          | Single                     | 9969.028   | D       |
| Northbound Lane 1 Closure                        | Single                     | 9969.029.1 | В       |
| Northbound Lane 1 Closure                        | Single                     | 9969.029.2 | А       |
| Northbound Lane 1 Closure/Middle Bickenhill Lane | Single                     | 9969.030.1 | В       |
| Northbound Lane 1 Closure                        | Single                     | 9969.030.2 | Α       |
| Northbound Lane 1 Closure                        | Single                     | 9969.032.1 | В       |
| Northbound Lane 1 Closure                        | Single                     | 9969.032.2 | А       |
| Southbound lane 1 Closure                        | Single                     | 9969.033.1 | В       |
| Northbound Lane 1 Closure                        | Single                     | 9969.034   | С       |
| Southbound lane 1 Closure                        | Single                     | 9969.035   | Α       |
| Northbound Lane 1 Closure                        | Single                     | 9969.034.1 | Α       |
| Southbound lane 1 Closure                        | Single                     | 9969.040   | В       |