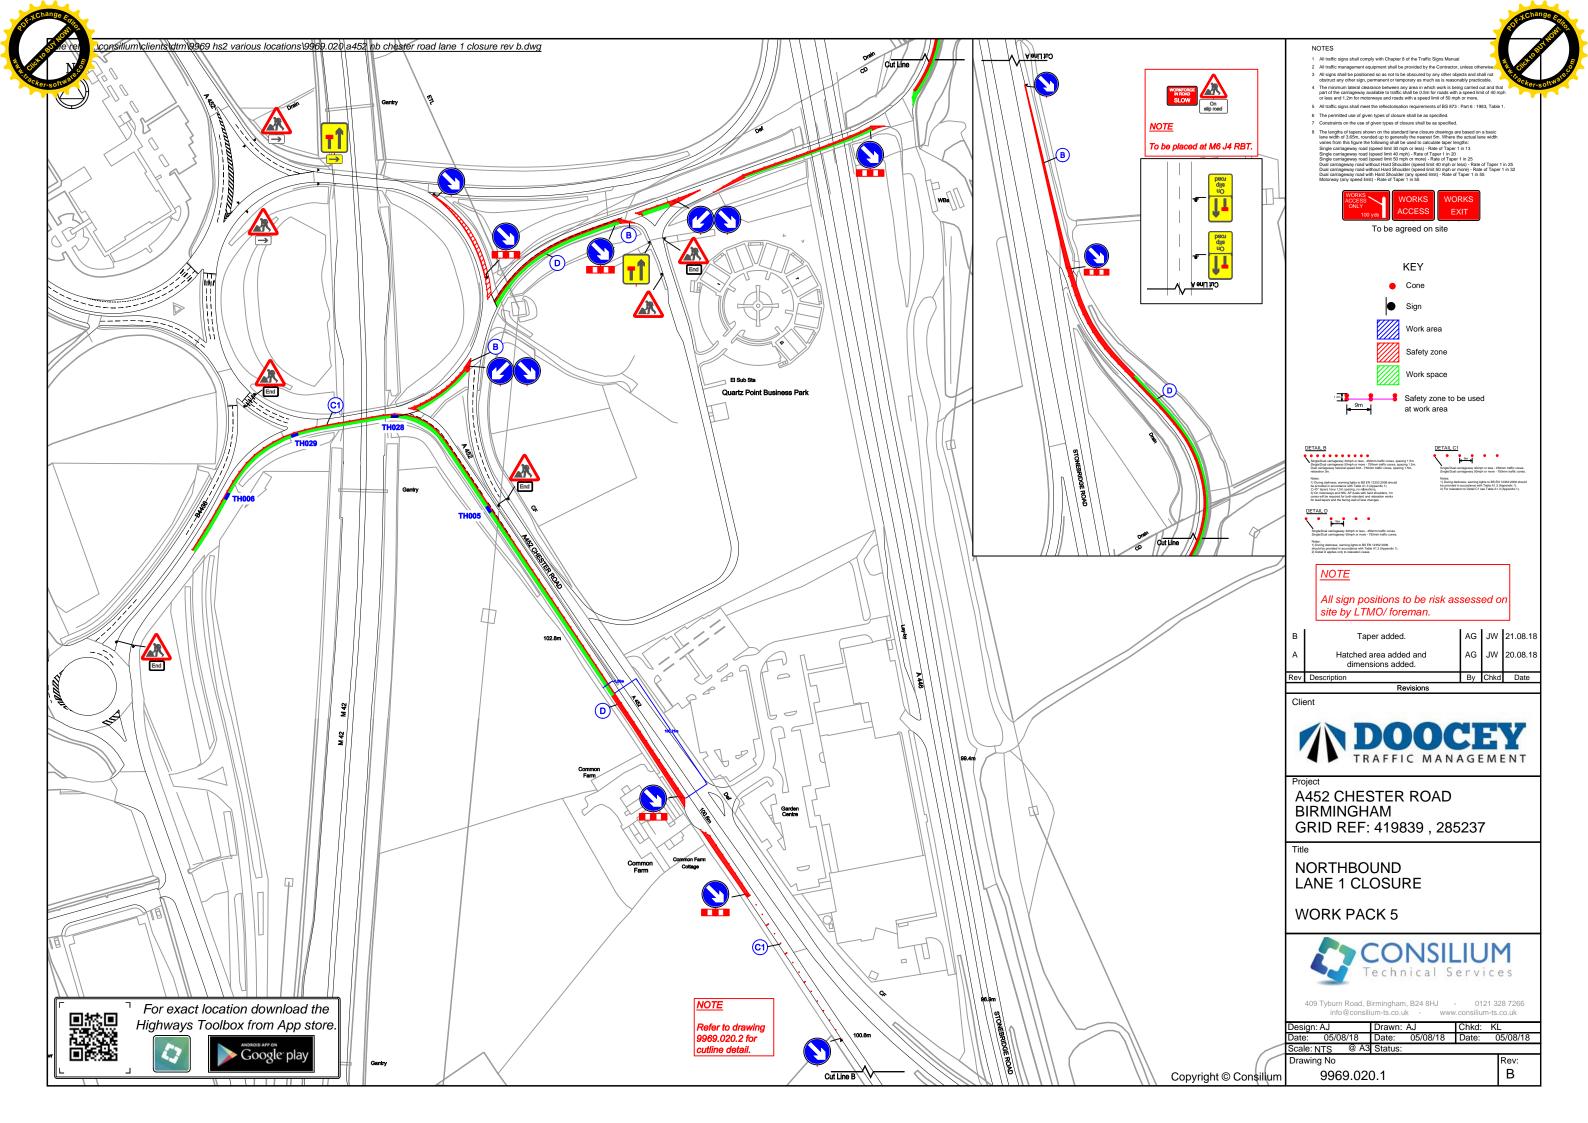

| Road name                      | Extent of<br>Temporar<br>Interferen                       | ry | USRN     | Grid Ref                                        | EToN<br>refer<br>ence | TM<br>Phase     | TM drawing reference | Description of works | Description of associated traffic management | TM operational hours | Proposed<br>Start Date | Estimated<br>End Date |
|--------------------------------|-----------------------------------------------------------|----|----------|-------------------------------------------------|-----------------------|-----------------|----------------------|----------------------|----------------------------------------------|----------------------|------------------------|-----------------------|
| A452 Chester<br>Road           | Northway<br>Island to<br>Coleshill He<br>Road             |    | 35006662 | SP 19687<br>85398 to<br>SP 19009<br>86321       | NA                    | Single<br>Phase | 9969.019             | Trial holes          | Traffic Lights                               | 8pm to 6am           | 27/11/2018             | 29/11/2018            |
| A446<br>Stonebridge<br>Road    | M6 j4 to<br>Northway<br>Island                            |    | 99505891 | SP<br>20008<br>86457 to<br>SP 19887<br>85247 to | N/A                   | Single<br>Phase | 9969.020.1           | Trial Holes          | Lane closure                                 | 8pm to 6am           | 29/11/2018             | 04/12/2018            |
| Solihull<br>Parkway            | From<br>Roundabout<br>within BBP to<br>Northway<br>Island |    | 35002856 | SP 19689<br>85192                               | N/A                   | Single<br>Phase | 9969.022             | Trial Holes          | Lane closure                                 | 8pm to 6am           | 04/12/2018             | 06/12/2018            |
| Northway<br>Island             | Gyratory                                                  |    | 35010156 | SP 19674<br>85319                               | N/A                   | Single<br>Phase | 9969.022             | Trial Holes          | Lane closure                                 | 8pm to 6am           | 04/12/2018             | 12/12/2018            |
| B4438<br>Bickenhill<br>Parkway | From NEC<br>Roundabout<br>Northway<br>Island              | to | 35006577 | SP 18962<br>84999 to<br>SP 19697<br>85246       | N/A                   | Single<br>Phase | 9969.023             | Trial Holes          | Lane closure                                 | 8pm to 6am           | 06/12/2018             | 08/12/2018            |
| Northway<br>Island             | Gyratory                                                  |    | 35010156 | SP 19674<br>85319                               | N/A                   | Single<br>Phase | 9969.023             | Trial Holes          | Lane closure                                 | 8pm to 6am           | 06/12/2018             | 08/12/2018            |
| B4438<br>Bickenhill<br>Parkway | From NEC<br>Roundabout<br>Northway<br>Island              | to | 35006577 | SP 18962<br>84999 to<br>SP 19697<br>85246       | N/A                   | Single<br>Phase | 9969.024             | Trial Holes          | Lane closure                                 | 8pm to 6am           | 10/12/2018             | 12/12/2018            |
| Northway<br>Island             | Gyratory                                                  |    | 35010156 | SP 19674<br>85319                               | N/A                   | Single<br>Phase | 9969.024             | Trial Holes          | Lane closure                                 | 8pm to 6am           | 10/12/2018             | 12/12/2018            |
| Solihull<br>Parkway            | From<br>Roundabout<br>within BBP to<br>Northway<br>Island |    | 35002856 | SP 19689<br>85192                               | N/A                   | Single<br>Phase | 9969.024             | Trial Holes          | Lane closure                                 | 8pm to 6am           | 10/12/2018             | 12/12/2018            |

| Title                                            | Phase<br>(from<br>Table 1) | reference  | Version |
|--------------------------------------------------|----------------------------|------------|---------|
| 2 Way Temporary Traffic Lights                   | Single                     | 9969.019   | С       |
| Northbound Lane 1 Closure                        | Single                     | 9969.020.1 | В       |
| Northbound Lane 1 Closure                        | Single                     | 9969.020.2 | A       |
| Partial Ring Management                          | Single                     | 9969.022   | D       |
| Partial Ring Management                          | Single                     | 9969.023   | С       |
| Northbound Lane 1 Closure                        | Single                     | 9969.024   | В       |
| Southbound Lane 1 Closure                        | Single                     | 9969.025   | В       |
| Southbound Lane Closure                          | Single                     | 9969.028   | D       |
| Northbound Lane 1 Closure                        | Single                     | 9969.029.1 | В       |
| Northbound Lane 1 Closure                        | Single                     | 9969.029.2 | А       |
| Northbound Lane 1 Closure/Middle Bickenhill Lane | Single                     | 9969.030.1 | В       |
| Northbound Lane 1 Closure                        | Single                     | 9969.030.2 | Α       |
| Northbound Lane 1 Closure                        | Single                     | 9969.032.1 | В       |
| Northbound Lane 1 Closure                        | Single                     | 9969.032.2 | А       |
| Southbound lane 1 Closure                        | Single                     | 9969.033.1 | В       |
| Northbound Lane 1 Closure                        | Single                     | 9969.034   | С       |
| Southbound lane 1 Closure                        | Single                     | 9969.035   | Α       |
| Northbound Lane 1 Closure                        | Single                     | 9969.034.1 | Α       |
| Southbound lane 1 Closure                        | Single                     | 9969.040   | В       |