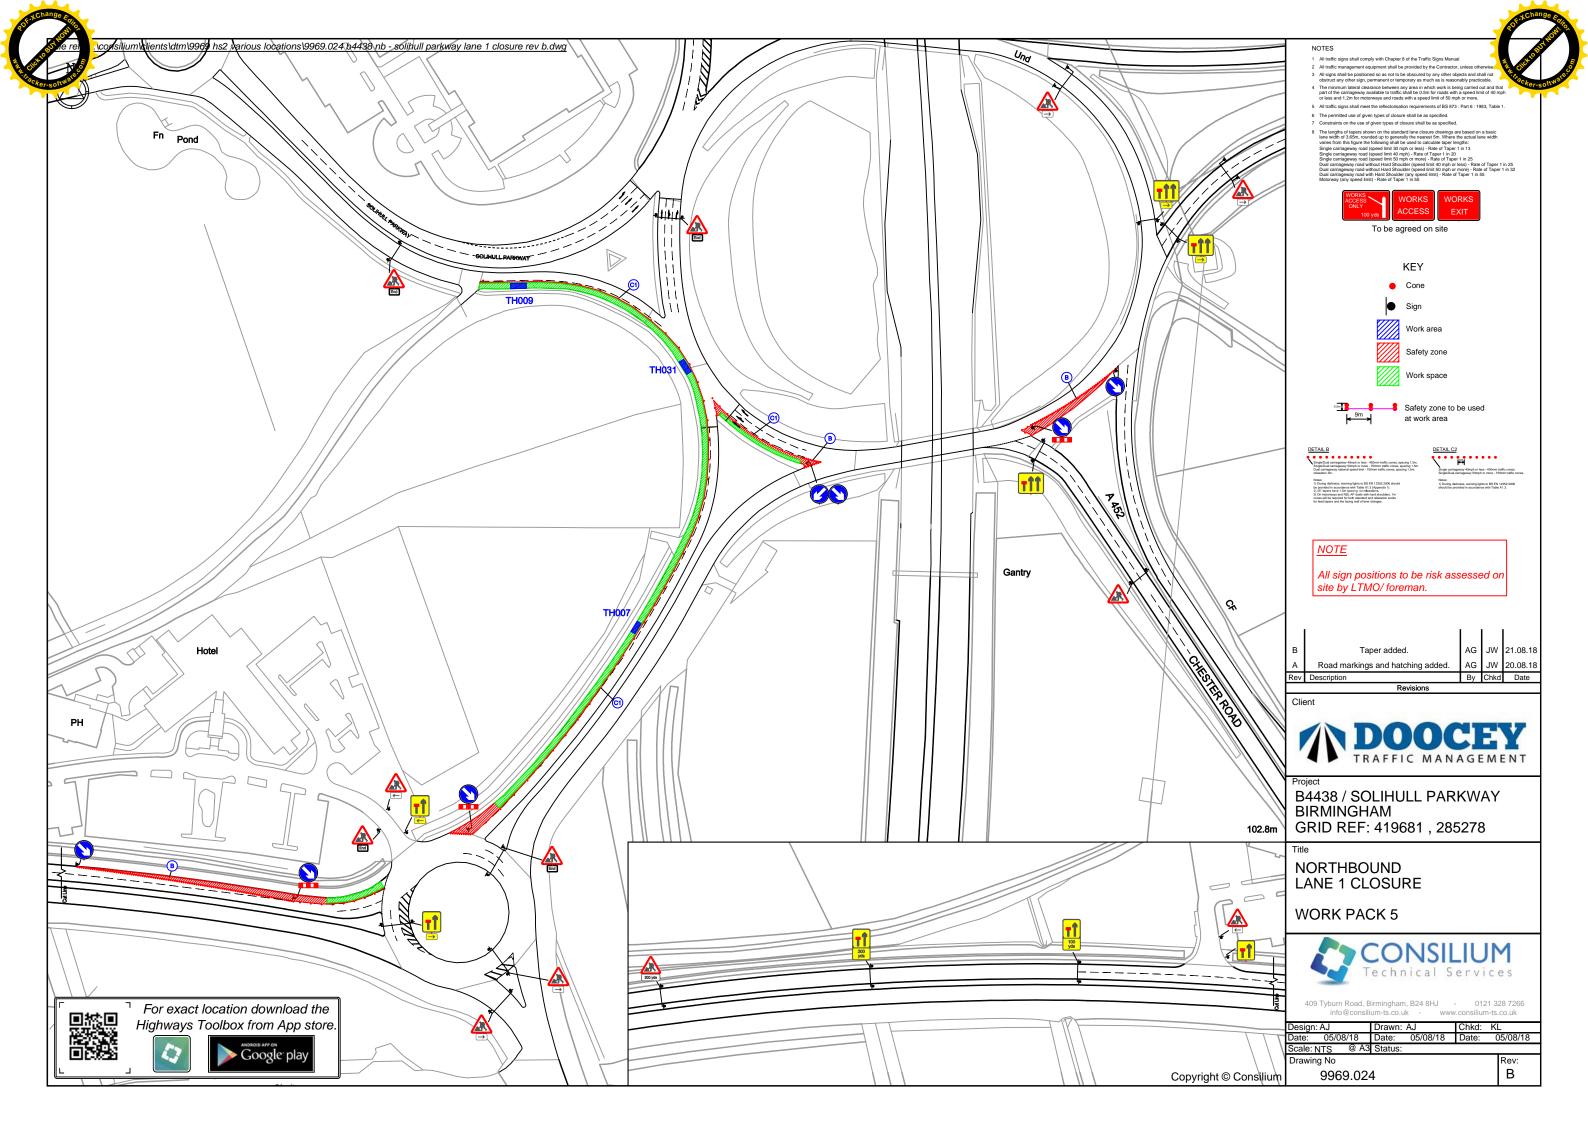

| Road name                      | Extent of<br>Temporar<br>Interferen                       | ry | USRN     | Grid Ref                                        | EToN<br>refer<br>ence | TM<br>Phase     | TM drawing reference | Description of works | Description of associated traffic management | TM operational hours | Proposed<br>Start Date | Estimated<br>End Date |
|--------------------------------|-----------------------------------------------------------|----|----------|-------------------------------------------------|-----------------------|-----------------|----------------------|----------------------|----------------------------------------------|----------------------|------------------------|-----------------------|
| A452 Chester<br>Road           | Northway<br>Island to<br>Coleshill He<br>Road             |    | 35006662 | SP 19687<br>85398 to<br>SP 19009<br>86321       | NA                    | Single<br>Phase | 9969.019             | Trial holes          | Traffic Lights                               | 8pm to 6am           | 27/11/2018             | 29/11/2018            |
| A446<br>Stonebridge<br>Road    | M6 j4 to<br>Northway<br>Island                            |    | 99505891 | SP<br>20008<br>86457 to<br>SP 19887<br>85247 to | N/A                   | Single<br>Phase | 9969.020.1           | Trial Holes          | Lane closure                                 | 8pm to 6am           | 29/11/2018             | 04/12/2018            |
| Solihull<br>Parkway            | From<br>Roundabout<br>within BBP to<br>Northway<br>Island |    | 35002856 | SP 19689<br>85192                               | N/A                   | Single<br>Phase | 9969.022             | Trial Holes          | Lane closure                                 | 8pm to 6am           | 04/12/2018             | 06/12/2018            |
| Northway<br>Island             | Gyratory                                                  |    | 35010156 | SP 19674<br>85319                               | N/A                   | Single<br>Phase | 9969.022             | Trial Holes          | Lane closure                                 | 8pm to 6am           | 04/12/2018             | 12/12/2018            |
| B4438<br>Bickenhill<br>Parkway | From NEC<br>Roundabout<br>Northway<br>Island              | to | 35006577 | SP 18962<br>84999 to<br>SP 19697<br>85246       | N/A                   | Single<br>Phase | 9969.023             | Trial Holes          | Lane closure                                 | 8pm to 6am           | 06/12/2018             | 08/12/2018            |
| Northway<br>Island             | Gyratory                                                  |    | 35010156 | SP 19674<br>85319                               | N/A                   | Single<br>Phase | 9969.023             | Trial Holes          | Lane closure                                 | 8pm to 6am           | 06/12/2018             | 08/12/2018            |
| B4438<br>Bickenhill<br>Parkway | From NEC<br>Roundabout<br>Northway<br>Island              | to | 35006577 | SP 18962<br>84999 to<br>SP 19697<br>85246       | N/A                   | Single<br>Phase | 9969.024             | Trial Holes          | Lane closure                                 | 8pm to 6am           | 10/12/2018             | 12/12/2018            |
| Northway<br>Island             | Gyratory                                                  |    | 35010156 | SP 19674<br>85319                               | N/A                   | Single<br>Phase | 9969.024             | Trial Holes          | Lane closure                                 | 8pm to 6am           | 10/12/2018             | 12/12/2018            |
| Solihull<br>Parkway            | From<br>Roundabout<br>within BBP to<br>Northway<br>Island |    | 35002856 | SP 19689<br>85192                               | N/A                   | Single<br>Phase | 9969.024             | Trial Holes          | Lane closure                                 | 8pm to 6am           | 10/12/2018             | 12/12/2018            |

| Title                                            | Phase<br>(from<br>Table 1) | reference  | Version |
|--------------------------------------------------|----------------------------|------------|---------|
| 2 Way Temporary Traffic Lights                   | Single                     | 9969.019   | С       |
| Northbound Lane 1 Closure                        | Single                     | 9969.020.1 | В       |
| Northbound Lane 1 Closure                        | Single                     | 9969.020.2 | A       |
| Partial Ring Management                          | Single                     | 9969.022   | D       |
| Partial Ring Management                          | Single                     | 9969.023   | С       |
| Northbound Lane 1 Closure                        | Single                     | 9969.024   | В       |
| Southbound Lane 1 Closure                        | Single                     | 9969.025   | В       |
| Southbound Lane Closure                          | Single                     | 9969.028   | D       |
| Northbound Lane 1 Closure                        | Single                     | 9969.029.1 | В       |
| Northbound Lane 1 Closure                        | Single                     | 9969.029.2 | А       |
| Northbound Lane 1 Closure/Middle Bickenhill Lane | Single                     | 9969.030.1 | В       |
| Northbound Lane 1 Closure                        | Single                     | 9969.030.2 | Α       |
| Northbound Lane 1 Closure                        | Single                     | 9969.032.1 | В       |
| Northbound Lane 1 Closure                        | Single                     | 9969.032.2 | А       |
| Southbound lane 1 Closure                        | Single                     | 9969.033.1 | В       |
| Northbound Lane 1 Closure                        | Single                     | 9969.034   | С       |
| Southbound lane 1 Closure                        | Single                     | 9969.035   | Α       |
| Northbound Lane 1 Closure                        | Single                     | 9969.034.1 | Α       |
| Southbound lane 1 Closure                        | Single                     | 9969.040   | В       |