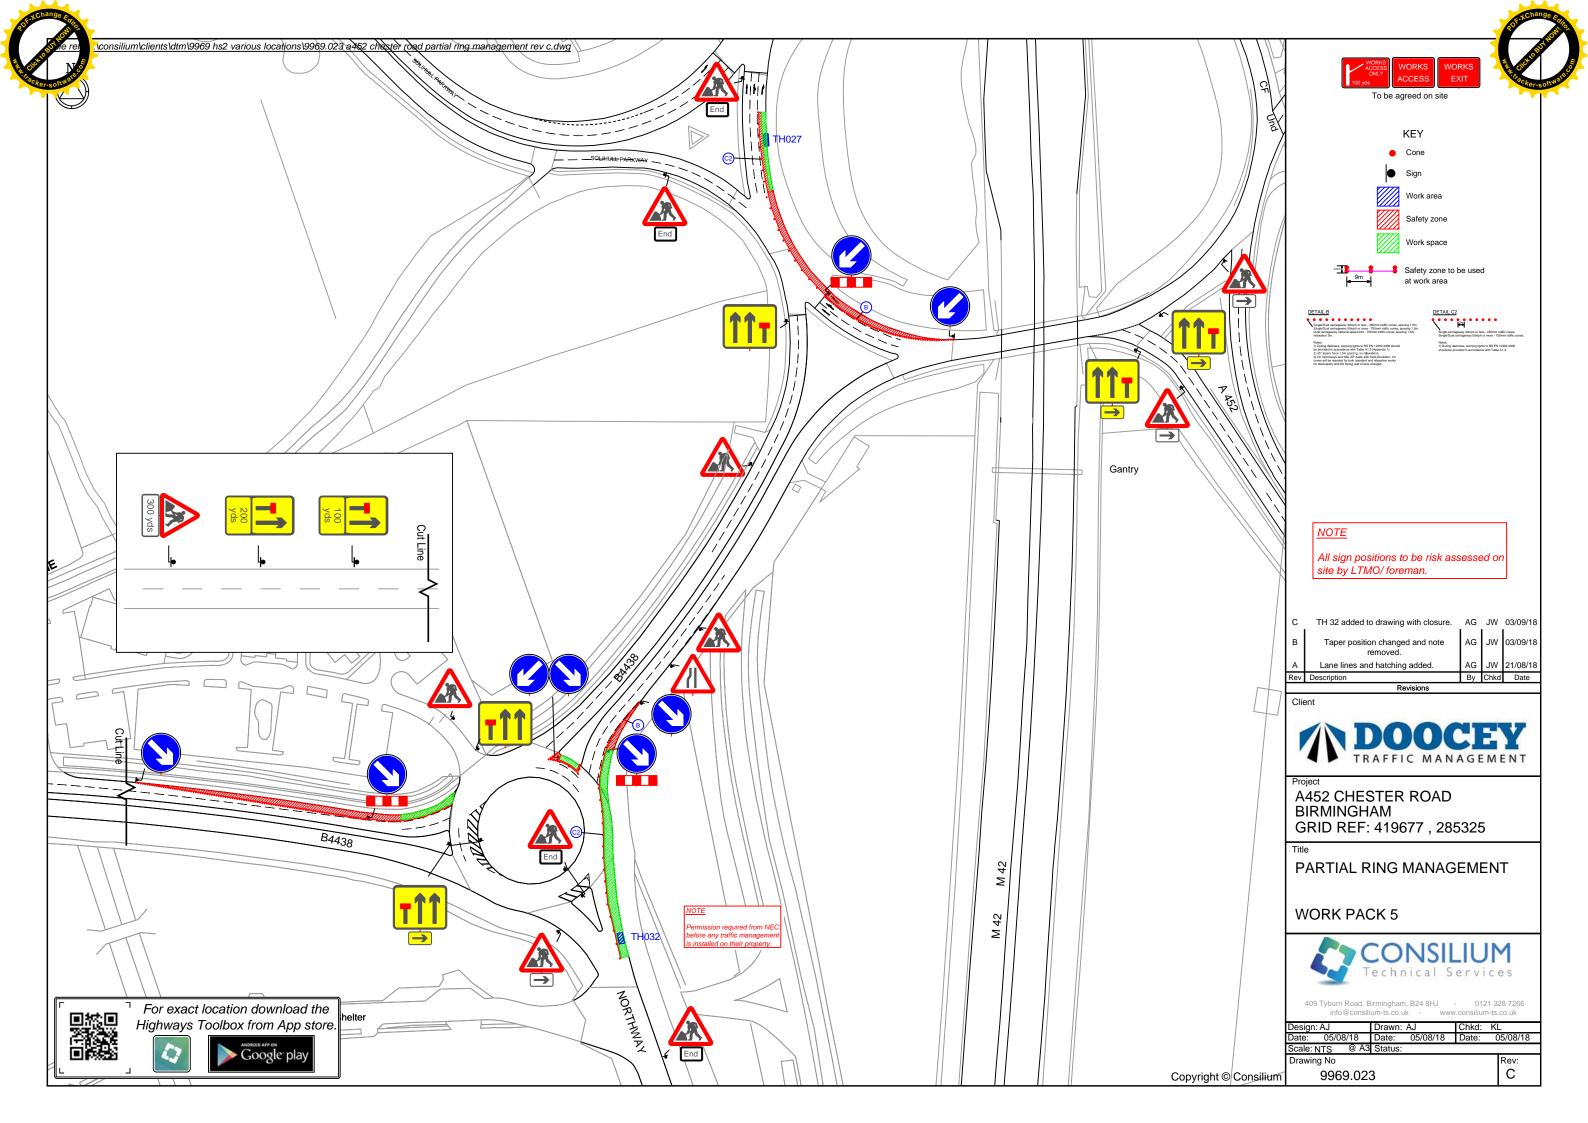

| Road name                      | Extent of<br>Temporar<br>Interferen                       | ry | USRN     | Grid Ref                                        | EToN<br>refer<br>ence | TM<br>Phase     | TM drawing reference | Description of works | Description of associated traffic management | TM operational hours | Proposed<br>Start Date | Estimated<br>End Date |
|--------------------------------|-----------------------------------------------------------|----|----------|-------------------------------------------------|-----------------------|-----------------|----------------------|----------------------|----------------------------------------------|----------------------|------------------------|-----------------------|
| A452 Chester<br>Road           | Northway<br>Island to<br>Coleshill He<br>Road             |    | 35006662 | SP 19687<br>85398 to<br>SP 19009<br>86321       | NA                    | Single<br>Phase | 9969.019             | Trial holes          | Traffic Lights                               | 8pm to 6am           | 27/11/2018             | 29/11/2018            |
| A446<br>Stonebridge<br>Road    | M6 j4 to<br>Northway<br>Island                            |    | 99505891 | SP<br>20008<br>86457 to<br>SP 19887<br>85247 to | N/A                   | Single<br>Phase | 9969.020.1           | Trial Holes          | Lane closure                                 | 8pm to 6am           | 29/11/2018             | 04/12/2018            |
| Solihull<br>Parkway            | From<br>Roundabout<br>within BBP to<br>Northway<br>Island |    | 35002856 | SP 19689<br>85192                               | N/A                   | Single<br>Phase | 9969.022             | Trial Holes          | Lane closure                                 | 8pm to 6am           | 04/12/2018             | 06/12/2018            |
| Northway<br>Island             | Gyratory                                                  |    | 35010156 | SP 19674<br>85319                               | N/A                   | Single<br>Phase | 9969.022             | Trial Holes          | Lane closure                                 | 8pm to 6am           | 04/12/2018             | 12/12/2018            |
| B4438<br>Bickenhill<br>Parkway | From NEC<br>Roundabout<br>Northway<br>Island              | to | 35006577 | SP 18962<br>84999 to<br>SP 19697<br>85246       | N/A                   | Single<br>Phase | 9969.023             | Trial Holes          | Lane closure                                 | 8pm to 6am           | 06/12/2018             | 08/12/2018            |
| Northway<br>Island             | Gyratory                                                  |    | 35010156 | SP 19674<br>85319                               | N/A                   | Single<br>Phase | 9969.023             | Trial Holes          | Lane closure                                 | 8pm to 6am           | 06/12/2018             | 08/12/2018            |
| B4438<br>Bickenhill<br>Parkway | From NEC<br>Roundabout<br>Northway<br>Island              | to | 35006577 | SP 18962<br>84999 to<br>SP 19697<br>85246       | N/A                   | Single<br>Phase | 9969.024             | Trial Holes          | Lane closure                                 | 8pm to 6am           | 10/12/2018             | 12/12/2018            |
| Northway<br>Island             | Gyratory                                                  |    | 35010156 | SP 19674<br>85319                               | N/A                   | Single<br>Phase | 9969.024             | Trial Holes          | Lane closure                                 | 8pm to 6am           | 10/12/2018             | 12/12/2018            |
| Solihull<br>Parkway            | From<br>Roundabout<br>within BBP to<br>Northway<br>Island |    | 35002856 | SP 19689<br>85192                               | N/A                   | Single<br>Phase | 9969.024             | Trial Holes          | Lane closure                                 | 8pm to 6am           | 10/12/2018             | 12/12/2018            |

| Title                                            | Phase<br>(from<br>Table 1) | reference  | Version |
|--------------------------------------------------|----------------------------|------------|---------|
| 2 Way Temporary Traffic Lights                   | Single                     | 9969.019   | С       |
| Northbound Lane 1 Closure                        | Single                     | 9969.020.1 | В       |
| Northbound Lane 1 Closure                        | Single                     | 9969.020.2 | A       |
| Partial Ring Management                          | Single                     | 9969.022   | D       |
| Partial Ring Management                          | Single                     | 9969.023   | С       |
| Northbound Lane 1 Closure                        | Single                     | 9969.024   | В       |
| Southbound Lane 1 Closure                        | Single                     | 9969.025   | В       |
| Southbound Lane Closure                          | Single                     | 9969.028   | D       |
| Northbound Lane 1 Closure                        | Single                     | 9969.029.1 | В       |
| Northbound Lane 1 Closure                        | Single                     | 9969.029.2 | А       |
| Northbound Lane 1 Closure/Middle Bickenhill Lane | Single                     | 9969.030.1 | В       |
| Northbound Lane 1 Closure                        | Single                     | 9969.030.2 | Α       |
| Northbound Lane 1 Closure                        | Single                     | 9969.032.1 | В       |
| Northbound Lane 1 Closure                        | Single                     | 9969.032.2 | А       |
| Southbound lane 1 Closure                        | Single                     | 9969.033.1 | В       |
| Northbound Lane 1 Closure                        | Single                     | 9969.034   | С       |
| Southbound lane 1 Closure                        | Single                     | 9969.035   | Α       |
| Northbound Lane 1 Closure                        | Single                     | 9969.034.1 | Α       |
| Southbound lane 1 Closure                        | Single                     | 9969.040   | В       |