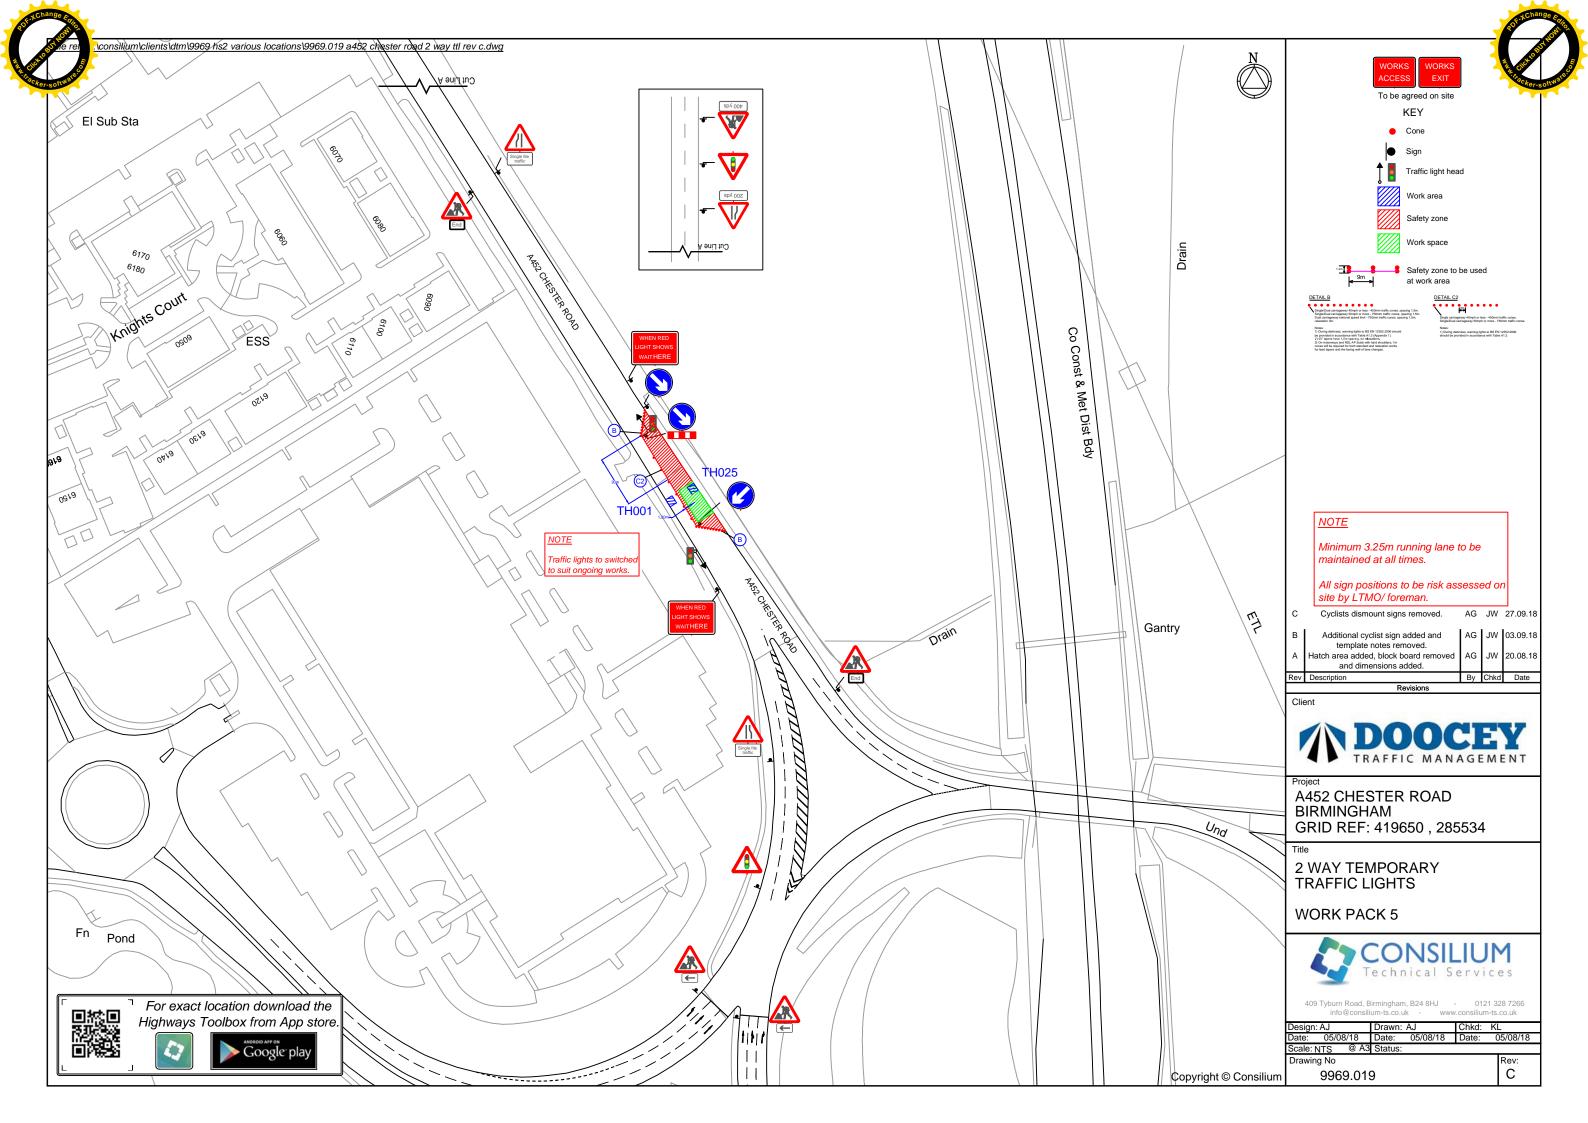

| Road name                      | Extent of<br>Temporar<br>Interferen                       | ry | USRN     | Grid Ref                                        | EToN<br>refer<br>ence | TM<br>Phase     | TM drawing reference | Description of works | Description of associated traffic management | TM operational hours | Proposed<br>Start Date | Estimated<br>End Date |
|--------------------------------|-----------------------------------------------------------|----|----------|-------------------------------------------------|-----------------------|-----------------|----------------------|----------------------|----------------------------------------------|----------------------|------------------------|-----------------------|
| A452 Chester<br>Road           | Northway<br>Island to<br>Coleshill He<br>Road             |    | 35006662 | SP 19687<br>85398 to<br>SP 19009<br>86321       | NA                    | Single<br>Phase | 9969.019             | Trial holes          | Traffic Lights                               | 8pm to 6am           | 27/11/2018             | 29/11/2018            |
| A446<br>Stonebridge<br>Road    | M6 j4 to<br>Northway<br>Island                            |    | 99505891 | SP<br>20008<br>86457 to<br>SP 19887<br>85247 to | N/A                   | Single<br>Phase | 9969.020.1           | Trial Holes          | Lane closure                                 | 8pm to 6am           | 29/11/2018             | 04/12/2018            |
| Solihull<br>Parkway            | From<br>Roundabout<br>within BBP to<br>Northway<br>Island |    | 35002856 | SP 19689<br>85192                               | N/A                   | Single<br>Phase | 9969.022             | Trial Holes          | Lane closure                                 | 8pm to 6am           | 04/12/2018             | 06/12/2018            |
| Northway<br>Island             | Gyratory                                                  |    | 35010156 | SP 19674<br>85319                               | N/A                   | Single<br>Phase | 9969.022             | Trial Holes          | Lane closure                                 | 8pm to 6am           | 04/12/2018             | 12/12/2018            |
| B4438<br>Bickenhill<br>Parkway | From NEC<br>Roundabout<br>Northway<br>Island              | to | 35006577 | SP 18962<br>84999 to<br>SP 19697<br>85246       | N/A                   | Single<br>Phase | 9969.023             | Trial Holes          | Lane closure                                 | 8pm to 6am           | 06/12/2018             | 08/12/2018            |
| Northway<br>Island             | Gyratory                                                  |    | 35010156 | SP 19674<br>85319                               | N/A                   | Single<br>Phase | 9969.023             | Trial Holes          | Lane closure                                 | 8pm to 6am           | 06/12/2018             | 08/12/2018            |
| B4438<br>Bickenhill<br>Parkway | From NEC<br>Roundabout<br>Northway<br>Island              | to | 35006577 | SP 18962<br>84999 to<br>SP 19697<br>85246       | N/A                   | Single<br>Phase | 9969.024             | Trial Holes          | Lane closure                                 | 8pm to 6am           | 10/12/2018             | 12/12/2018            |
| Northway<br>Island             | Gyratory                                                  |    | 35010156 | SP 19674<br>85319                               | N/A                   | Single<br>Phase | 9969.024             | Trial Holes          | Lane closure                                 | 8pm to 6am           | 10/12/2018             | 12/12/2018            |
| Solihull<br>Parkway            | From<br>Roundabout<br>within BBP to<br>Northway<br>Island |    | 35002856 | SP 19689<br>85192                               | N/A                   | Single<br>Phase | 9969.024             | Trial Holes          | Lane closure                                 | 8pm to 6am           | 10/12/2018             | 12/12/2018            |

| Title                                            | Phase<br>(from<br>Table 1) | reference  | Version |
|--------------------------------------------------|----------------------------|------------|---------|
| 2 Way Temporary Traffic Lights                   | Single                     | 9969.019   | С       |
| Northbound Lane 1 Closure                        | Single                     | 9969.020.1 | В       |
| Northbound Lane 1 Closure                        | Single                     | 9969.020.2 | A       |
| Partial Ring Management                          | Single                     | 9969.022   | D       |
| Partial Ring Management                          | Single                     | 9969.023   | С       |
| Northbound Lane 1 Closure                        | Single                     | 9969.024   | В       |
| Southbound Lane 1 Closure                        | Single                     | 9969.025   | В       |
| Southbound Lane Closure                          | Single                     | 9969.028   | D       |
| Northbound Lane 1 Closure                        | Single                     | 9969.029.1 | В       |
| Northbound Lane 1 Closure                        | Single                     | 9969.029.2 | А       |
| Northbound Lane 1 Closure/Middle Bickenhill Lane | Single                     | 9969.030.1 | В       |
| Northbound Lane 1 Closure                        | Single                     | 9969.030.2 | Α       |
| Northbound Lane 1 Closure                        | Single                     | 9969.032.1 | В       |
| Northbound Lane 1 Closure                        | Single                     | 9969.032.2 | А       |
| Southbound lane 1 Closure                        | Single                     | 9969.033.1 | В       |
| Northbound Lane 1 Closure                        | Single                     | 9969.034   | С       |
| Southbound lane 1 Closure                        | Single                     | 9969.035   | Α       |
| Northbound Lane 1 Closure                        | Single                     | 9969.034.1 | Α       |
| Southbound lane 1 Closure                        | Single                     | 9969.040   | В       |