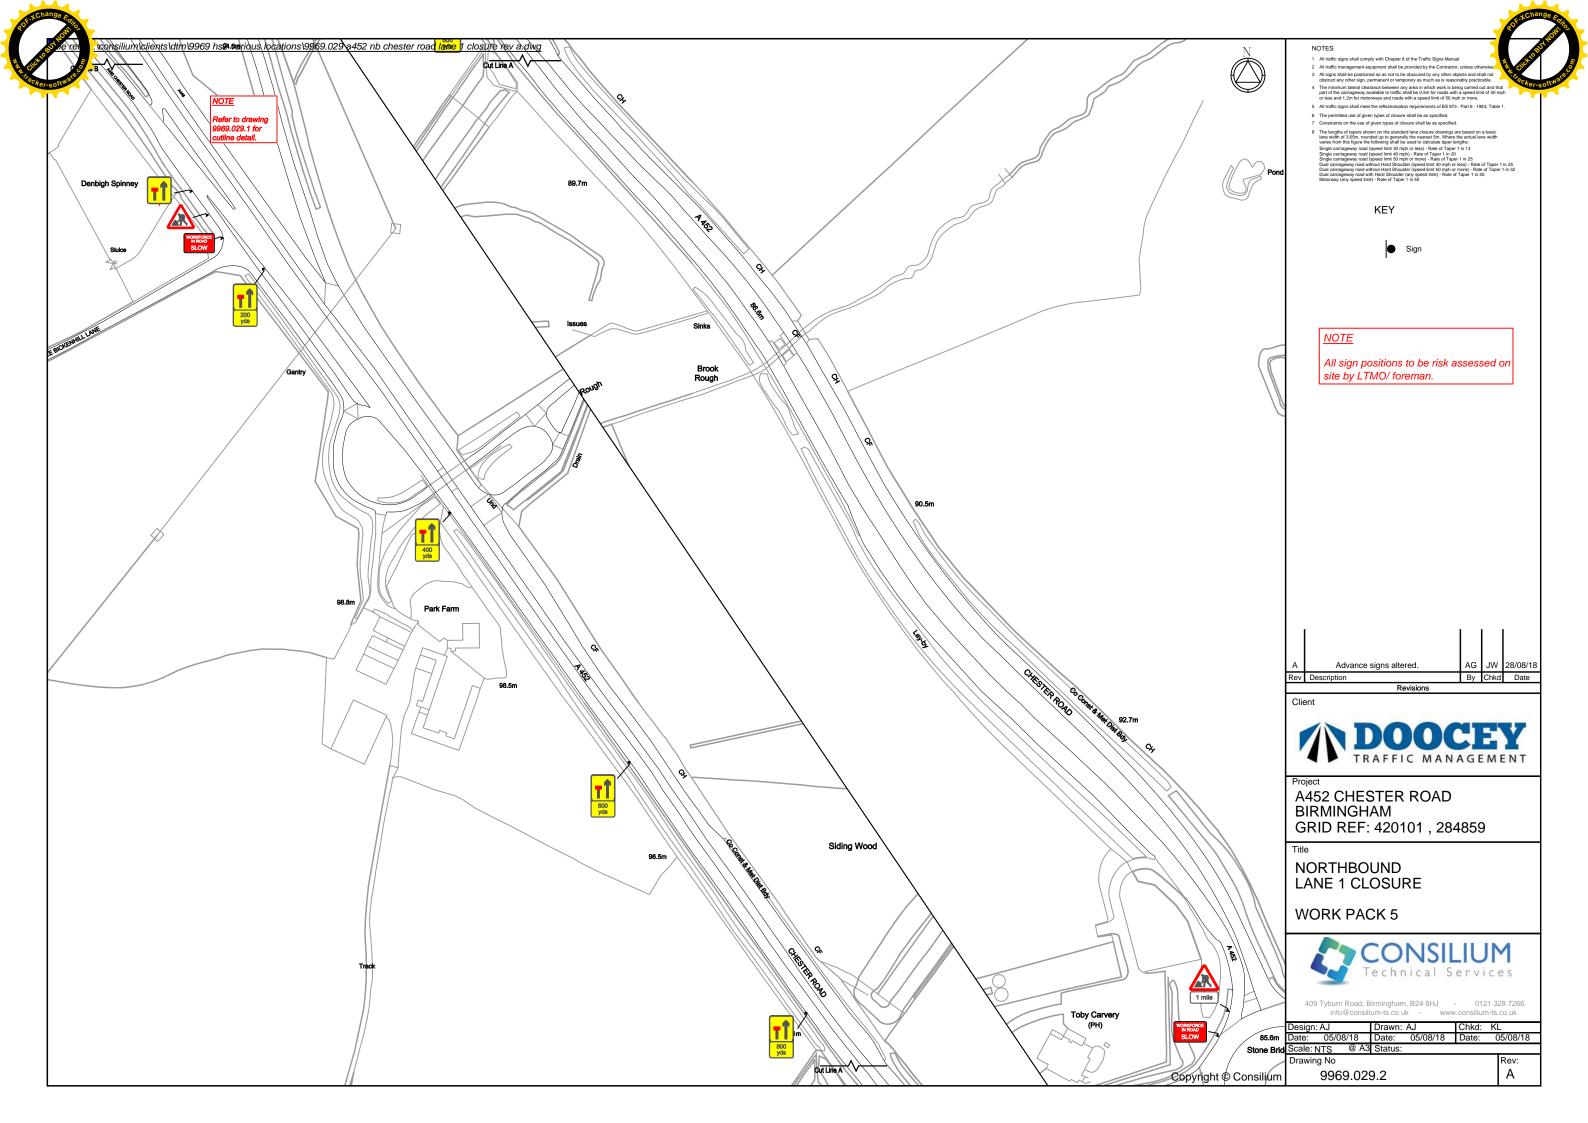

| A452 Chester<br>Road           | Northway<br>Island to<br>Coleshill Heath<br>Road        | 35006662  | SP<br>19687<br>85398<br>to SP<br>19009<br>86321 | NA  | Single<br>Phase | 9969.025                 | Trial holes | Lane Closure | 8pm to 6am | 12/12/2018 | 14/12/2018 |
|--------------------------------|---------------------------------------------------------|-----------|-------------------------------------------------|-----|-----------------|--------------------------|-------------|--------------|------------|------------|------------|
| Northway<br>Island             | Gyratory                                                | 35010156  | SP 19674<br>85319                               | N/A | Single<br>Phase | 9969.025                 | Trial Holes | Lane closure | 8pm to 6am | 12/12/2018 | 14/12/2018 |
| B4438<br>Bickenhill<br>Parkway | From NEC<br>Roundabout to<br>Northway<br>Island         | 35006577  | SP 18962<br>84999 to<br>SP 19697<br>85246       | N/A | Single<br>Phase | 9969.028                 | Trial Holes | Lane closure | 8pm to 6am | 14/12/2018 | 18/12/2018 |
| A452 Chester<br>Road           | Stonebridge<br>Island to A452/<br>A446 Split            | 995005897 | SP 21333<br>83184 to<br>SP 21333<br>83184       | N/A | Single<br>Phase | 9969.029.1<br>9969.029.2 | Trial Holes | Lane Closure | 8pm to 6am | 18/12/2018 | 20/12/2018 |
| Middle<br>Bickenhill Lane      | Packington<br>Lane to<br>Olympia<br>Motorcycle<br>track | 35004549  | SP 20397<br>84245                               | N/A | Single<br>Phase | 9969.030.1               | Trial Holes | Lane Closure | 8pm to 6am | 09/01/2019 | 11/01/2019 |
| A452 Chester<br>Road           | Stonebridge<br>Island to A. 52/<br>A446 Split           | 995005897 | SP 21333<br>83184 to<br>SP 21333<br>83184       | N/A | Single<br>Phase | 9969.030,1<br>9969.030,2 | Trial Holes | Lane Closure | 8pm to 6am | 09/01/2019 | 11/01/2019 |
| A452 Chester<br>Road           | Stonebridge<br>Island to A452/<br>A446 Split            | 995005897 | SP 21333<br>83184 to<br>SP 21333<br>83184       | N/A | Single<br>Phase | 9969.032.1<br>9969.032.2 | Trial Holes | Lane Closure | 8pm to 6am | 11/01/2019 | 12/01/2019 |
| A446<br>Stonebridge<br>Road    | Biddles Loop to<br>Northway<br>Island                   | 99505891  | SP<br>19929<br>85366                            | N/A | Single<br>Phase | 9969.033.1<br>9969.033.2 | Trial Holes | Signs        | 8pm to 6am | 15/01/2019 | 16/01/2019 |
| A452 Chester<br>Road           | Stonebridge<br>Island to A. 52/<br>A446 Split           | 995005897 | SP 21333<br>83184 to<br>SP 21333<br>83184       | N/A | Single<br>Phase | 9969.034                 | Trial Holes | Lane Closure | 8pm to 6am | 16/01/2019 | 19/01/2019 |
| A446<br>Stonebridge<br>Road    | Biddles Lcop to<br>Stonebridge<br>Island                | 99505896  | SP 20110<br>85826 to<br>SP 21357<br>83194       | N/A | Single<br>Phase | 9969.035                 | Trial Holes | Lane Closure | 8pm to 6am | 21/01/2019 | 24/01/2019 |
| A452 Chester<br>Road           | Stonebridge<br>Island to A452/<br>A446 Split            | 995005897 | SP 21333<br>83184 to<br>SP 21333<br>83184       | N/A | Single<br>Phase | 9969.034.1               | Trial Holes | Lane Closure | 8pm to 6am | 24/01/2019 | 30/01/2019 |
| Stonebridge<br>Island          | Gyratory                                                | 99508177  | SP 21364<br>83121                               | N/A | Single<br>Phase | 9969-040                 | Trial Holes | Lane Closure | 8pm to 6am | 30/01/2019 | 02/02/2019 |

| Title                                            | Phase<br>(from<br>Table 1) | reference  | Version |
|--------------------------------------------------|----------------------------|------------|---------|
| 2 Way Temporary Traffic Lights                   | Single                     | 9969.019   | С       |
| Northbound Lane 1 Closure                        | Single                     | 9969.020.1 | В       |
| Northbound Lane 1 Closure                        | Single                     | 9969.020.2 | A       |
| Partial Ring Management                          | Single                     | 9969.022   | D       |
| Partial Ring Management                          | Single                     | 9969.023   | С       |
| Northbound Lane 1 Closure                        | Single                     | 9969.024   | В       |
| Southbound Lane 1 Closure                        | Single                     | 9969.025   | В       |
| Southbound Lane Closure                          | Single                     | 9969.028   | D       |
| Northbound Lane 1 Closure                        | Single                     | 9969.029.1 | В       |
| Northbound Lane 1 Closure                        | Single                     | 9969.029.2 | А       |
| Northbound Lane 1 Closure/Middle Bickenhill Lane | Single                     | 9969.030.1 | В       |
| Northbound Lane 1 Closure                        | Single                     | 9969.030.2 | Α       |
| Northbound Lane 1 Closure                        | Single                     | 9969.032.1 | В       |
| Northbound Lane 1 Closure                        | Single                     | 9969.032.2 | А       |
| Southbound lane 1 Closure                        | Single                     | 9969.033.1 | В       |
| Northbound Lane 1 Closure                        | Single                     | 9969.034   | С       |
| Southbound lane 1 Closure                        | Single                     | 9969.035   | Α       |
| Northbound Lane 1 Closure                        | Single                     | 9969.034.1 | Α       |
| Southbound lane 1 Closure                        | Single                     | 9969.040   | В       |