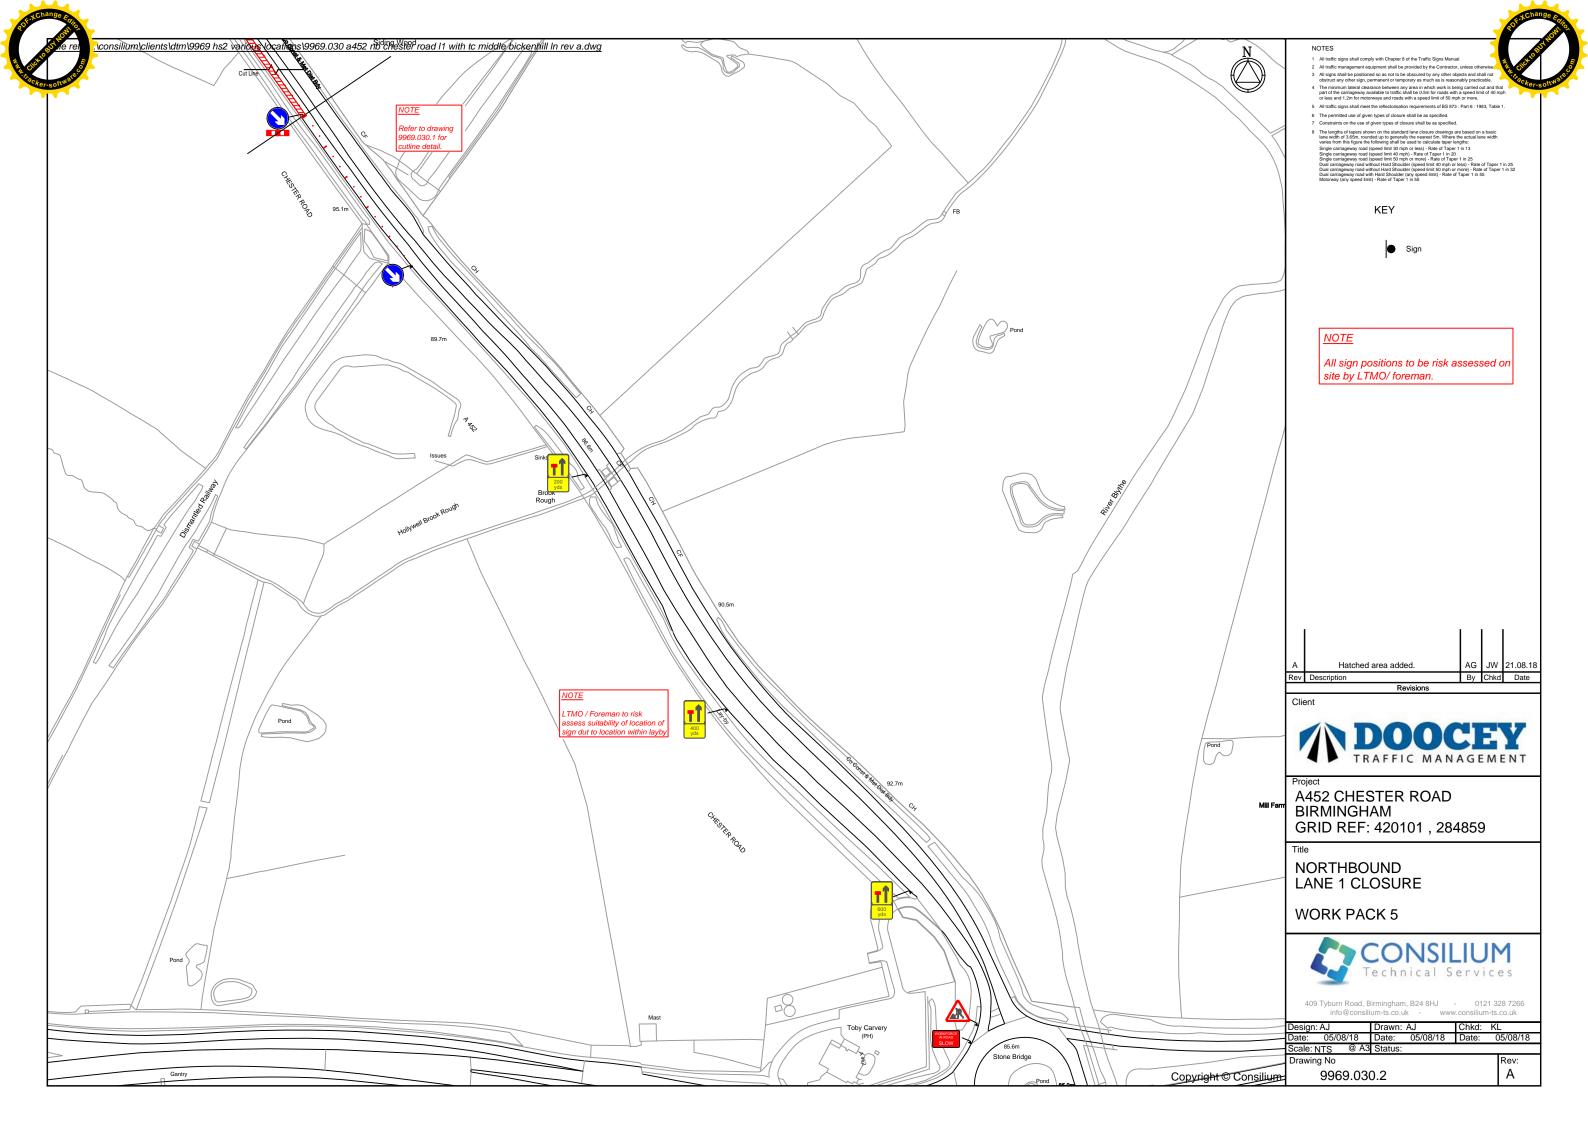

| A452 Chester<br>Road           | Northway<br>Island to<br>Coleshill Heath<br>Road        | 35006662  | SP<br>19687<br>85398<br>to SP<br>19009<br>86321 | NA  | Single<br>Phase | 9969.025                 | Trial holes | Lane Closure | 8pm to 6am | 12/12/2018 | 14/12/2018 |
|--------------------------------|---------------------------------------------------------|-----------|-------------------------------------------------|-----|-----------------|--------------------------|-------------|--------------|------------|------------|------------|
| Northway<br>Island             | Gyratory                                                | 35010156  | SP 19674<br>85319                               | N/A | Single<br>Phase | 9969.025                 | Trial Holes | Lane closure | 8pm to 6am | 12/12/2018 | 14/12/2018 |
| B4438<br>Bickenhill<br>Parkway | From NEC<br>Roundabout to<br>Northway<br>Island         | 35006577  | SP 18962<br>84999 to<br>SP 19697<br>85246       | N/A | Single<br>Phase | 9969.028                 | Trial Holes | Lane closure | 8pm to 6am | 14/12/2018 | 18/12/2018 |
| A452 Chester<br>Road           | Stonebridge<br>Island to A452/<br>A446 Split            | 995005897 | SP 21333<br>83184 to<br>SP 21333<br>83184       | N/A | Single<br>Phase | 9969.029.1<br>9969.029.2 | Trial Holes | Lane Closure | 8pm to 6am | 18/12/2018 | 20/12/2018 |
| Middle<br>Bickenhill Lane      | Packington<br>Lane to<br>Olympia<br>Motorcycle<br>track | 35004549  | SP 20397<br>84245                               | N/A | Single<br>Phase | 9969.030.1               | Trial Holes | Lane Closure | 8pm to 6am | 09/01/2019 | 11/01/2019 |
| A452 Chester<br>Road           | Stonebridge<br>Island to A. 52/<br>A446 Split           | 995005897 | SP 21333<br>83184 to<br>SP 21333<br>83184       | N/A | Single<br>Phase | 9969.030,1<br>9969.030,2 | Trial Holes | Lane Closure | 8pm to 6am | 09/01/2019 | 11/01/2019 |
| A452 Chester<br>Road           | Stonebridge<br>Island to A452/<br>A446 Split            | 995005897 | SP 21333<br>83184 to<br>SP 21333<br>83184       | N/A | Single<br>Phase | 9969.032.1<br>9969.032.2 | Trial Holes | Lane Closure | 8pm to 6am | 11/01/2019 | 12/01/2019 |
| A446<br>Stonebridge<br>Road    | Biddles Loop to<br>Northway<br>Island                   | 99505891  | SP<br>19929<br>85366                            | N/A | Single<br>Phase | 9969.033.1<br>9969.033.2 | Trial Holes | Signs        | 8pm to 6am | 15/01/2019 | 16/01/2019 |
| A452 Chester<br>Road           | Stonebridge<br>Island to A. 52/<br>A446 Split           | 995005897 | SP 21333<br>83184 to<br>SP 21333<br>83184       | N/A | Single<br>Phase | 9969.034                 | Trial Holes | Lane Closure | 8pm to 6am | 16/01/2019 | 19/01/2019 |
| A446<br>Stonebridge<br>Road    | Biddles Lcop to<br>Stonebridge<br>Island                | 99505896  | SP 20110<br>85826 to<br>SP 21357<br>83194       | N/A | Single<br>Phase | 9969.035                 | Trial Holes | Lane Closure | 8pm to 6am | 21/01/2019 | 24/01/2019 |
| A452 Chester<br>Road           | Stonebridge<br>Island to A452/<br>A446 Split            | 995005897 | SP 21333<br>83184 to<br>SP 21333<br>83184       | N/A | Single<br>Phase | 9969.034.1               | Trial Holes | Lane Closure | 8pm to 6am | 24/01/2019 | 30/01/2019 |
| Stonebridge<br>Island          | Gyratory                                                | 99508177  | SP 21364<br>83121                               | N/A | Single<br>Phase | 9969-040                 | Trial Holes | Lane Closure | 8pm to 6am | 30/01/2019 | 02/02/2019 |

| Title                                            | Phase<br>(from<br>Table 1) | reference  | Version |
|--------------------------------------------------|----------------------------|------------|---------|
| 2 Way Temporary Traffic Lights                   | Single                     | 9969.019   | С       |
| Northbound Lane 1 Closure                        | Single                     | 9969.020.1 | В       |
| Northbound Lane 1 Closure                        | Single                     | 9969.020.2 | A       |
| Partial Ring Management                          | Single                     | 9969.022   | D       |
| Partial Ring Management                          | Single                     | 9969.023   | С       |
| Northbound Lane 1 Closure                        | Single                     | 9969.024   | В       |
| Southbound Lane 1 Closure                        | Single                     | 9969.025   | В       |
| Southbound Lane Closure                          | Single                     | 9969.028   | D       |
| Northbound Lane 1 Closure                        | Single                     | 9969.029.1 | В       |
| Northbound Lane 1 Closure                        | Single                     | 9969.029.2 | А       |
| Northbound Lane 1 Closure/Middle Bickenhill Lane | Single                     | 9969.030.1 | В       |
| Northbound Lane 1 Closure                        | Single                     | 9969.030.2 | Α       |
| Northbound Lane 1 Closure                        | Single                     | 9969.032.1 | В       |
| Northbound Lane 1 Closure                        | Single                     | 9969.032.2 | А       |
| Southbound lane 1 Closure                        | Single                     | 9969.033.1 | В       |
| Northbound Lane 1 Closure                        | Single                     | 9969.034   | С       |
| Southbound lane 1 Closure                        | Single                     | 9969.035   | Α       |
| Northbound Lane 1 Closure                        | Single                     | 9969.034.1 | Α       |
| Southbound lane 1 Closure                        | Single                     | 9969.040   | В       |