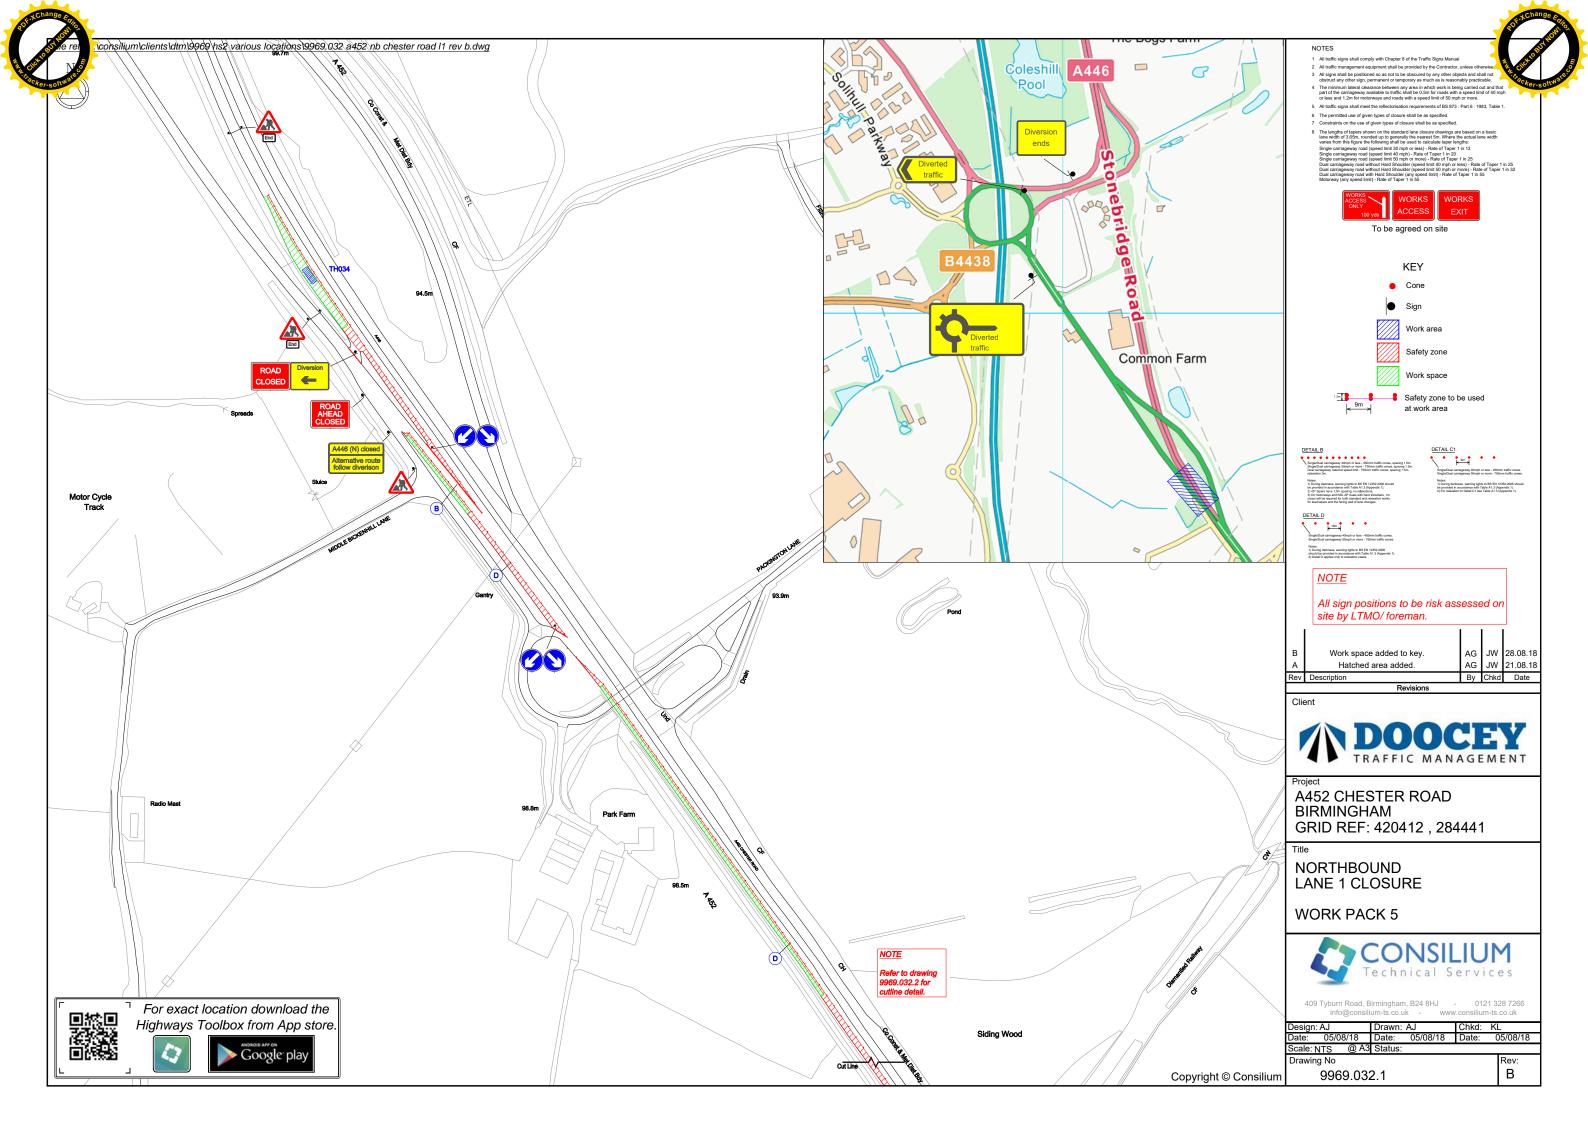

| A452 Chester<br>Road           | Northway<br>Island to<br>Coleshill Heath<br>Road        | 35006662  | SP<br>19687<br>85398<br>to SP<br>19009<br>86321 | NA  | Single<br>Phase | 9969.025                 | Trial holes | Lane Closure | 8pm to 6am | 12/12/2018 | 14/12/2018 |
|--------------------------------|---------------------------------------------------------|-----------|-------------------------------------------------|-----|-----------------|--------------------------|-------------|--------------|------------|------------|------------|
| Northway<br>Island             | Gyratory                                                | 35010156  | SP 19674<br>85319                               | N/A | Single<br>Phase | 9969.025                 | Trial Holes | Lane closure | 8pm to 6am | 12/12/2018 | 14/12/2018 |
| B4438<br>Bickenhill<br>Parkway | From NEC<br>Roundabout to<br>Northway<br>Island         | 35006577  | SP 18962<br>84999 to<br>SP 19697<br>85246       | N/A | Single<br>Phase | 9969.028                 | Trial Holes | Lane closure | 8pm to 6am | 14/12/2018 | 18/12/2018 |
| A452 Chester<br>Road           | Stonebridge<br>Island to A452/<br>A446 Split            | 995005897 | SP 21333<br>83184 to<br>SP 21333<br>83184       | N/A | Single<br>Phase | 9969.029.1<br>9969.029.2 | Trial Holes | Lane Closure | 8pm to 6am | 18/12/2018 | 20/12/2018 |
| Middle<br>Bickenhill Lane      | Packington<br>Lane to<br>Olympia<br>Motorcycle<br>track | 35004549  | SP 20397<br>84245                               | N/A | Single<br>Phase | 9969.030.1               | Trial Holes | Lane Closure | 8pm to 6am | 09/01/2019 | 11/01/2019 |
| A452 Chester<br>Road           | Stonebridge<br>Island to A. 52/<br>A446 Split           | 995005897 | SP 21333<br>83184 to<br>SP 21333<br>83184       | N/A | Single<br>Phase | 9969.030,1<br>9969.030,2 | Trial Holes | Lane Closure | 8pm to 6am | 09/01/2019 | 11/01/2019 |
| A452 Chester<br>Road           | Stonebridge<br>Island to A452/<br>A446 Split            | 995005897 | SP 21333<br>83184 to<br>SP 21333<br>83184       | N/A | Single<br>Phase | 9969.032.1<br>9969.032.2 | Trial Holes | Lane Closure | 8pm to 6am | 11/01/2019 | 12/01/2019 |
| A446<br>Stonebridge<br>Road    | Biddles Loop to<br>Northway<br>Island                   | 99505891  | SP<br>19929<br>85366                            | N/A | Single<br>Phase | 9969.033.1<br>9969.033.2 | Trial Holes | Signs        | 8pm to 6am | 15/01/2019 | 16/01/2019 |
| A452 Chester<br>Road           | Stonebridge<br>Island to A. 52/<br>A446 Split           | 995005897 | SP 21333<br>83184 to<br>SP 21333<br>83184       | N/A | Single<br>Phase | 9969.034                 | Trial Holes | Lane Closure | 8pm to 6am | 16/01/2019 | 19/01/2019 |
| A446<br>Stonebridge<br>Road    | Biddles Lcop to<br>Stonebridge<br>Island                | 99505896  | SP 20110<br>85826 to<br>SP 21357<br>83194       | N/A | Single<br>Phase | 9969.035                 | Trial Holes | Lane Closure | 8pm to 6am | 21/01/2019 | 24/01/2019 |
| A452 Chester<br>Road           | Stonebridge<br>Island to A452/<br>A446 Split            | 995005897 | SP 21333<br>83184 to<br>SP 21333<br>83184       | N/A | Single<br>Phase | 9969.034.1               | Trial Holes | Lane Closure | 8pm to 6am | 24/01/2019 | 30/01/2019 |
| Stonebridge<br>Island          | Gyratory                                                | 99508177  | SP 21364<br>83121                               | N/A | Single<br>Phase | 9969-040                 | Trial Holes | Lane Closure | 8pm to 6am | 30/01/2019 | 02/02/2019 |

| Title                                            | Phase<br>(from<br>Table 1) | reference  | Version |
|--------------------------------------------------|----------------------------|------------|---------|
| 2 Way Temporary Traffic Lights                   | Single                     | 9969.019   | С       |
| Northbound Lane 1 Closure                        | Single                     | 9969.020.1 | В       |
| Northbound Lane 1 Closure                        | Single                     | 9969.020.2 | A       |
| Partial Ring Management                          | Single                     | 9969.022   | D       |
| Partial Ring Management                          | Single                     | 9969.023   | С       |
| Northbound Lane 1 Closure                        | Single                     | 9969.024   | В       |
| Southbound Lane 1 Closure                        | Single                     | 9969.025   | В       |
| Southbound Lane Closure                          | Single                     | 9969.028   | D       |
| Northbound Lane 1 Closure                        | Single                     | 9969.029.1 | В       |
| Northbound Lane 1 Closure                        | Single                     | 9969.029.2 | А       |
| Northbound Lane 1 Closure/Middle Bickenhill Lane | Single                     | 9969.030.1 | В       |
| Northbound Lane 1 Closure                        | Single                     | 9969.030.2 | Α       |
| Northbound Lane 1 Closure                        | Single                     | 9969.032.1 | В       |
| Northbound Lane 1 Closure                        | Single                     | 9969.032.2 | А       |
| Southbound lane 1 Closure                        | Single                     | 9969.033.1 | В       |
| Northbound Lane 1 Closure                        | Single                     | 9969.034   | С       |
| Southbound lane 1 Closure                        | Single                     | 9969.035   | Α       |
| Northbound Lane 1 Closure                        | Single                     | 9969.034.1 | Α       |
| Southbound lane 1 Closure                        | Single                     | 9969.040   | В       |