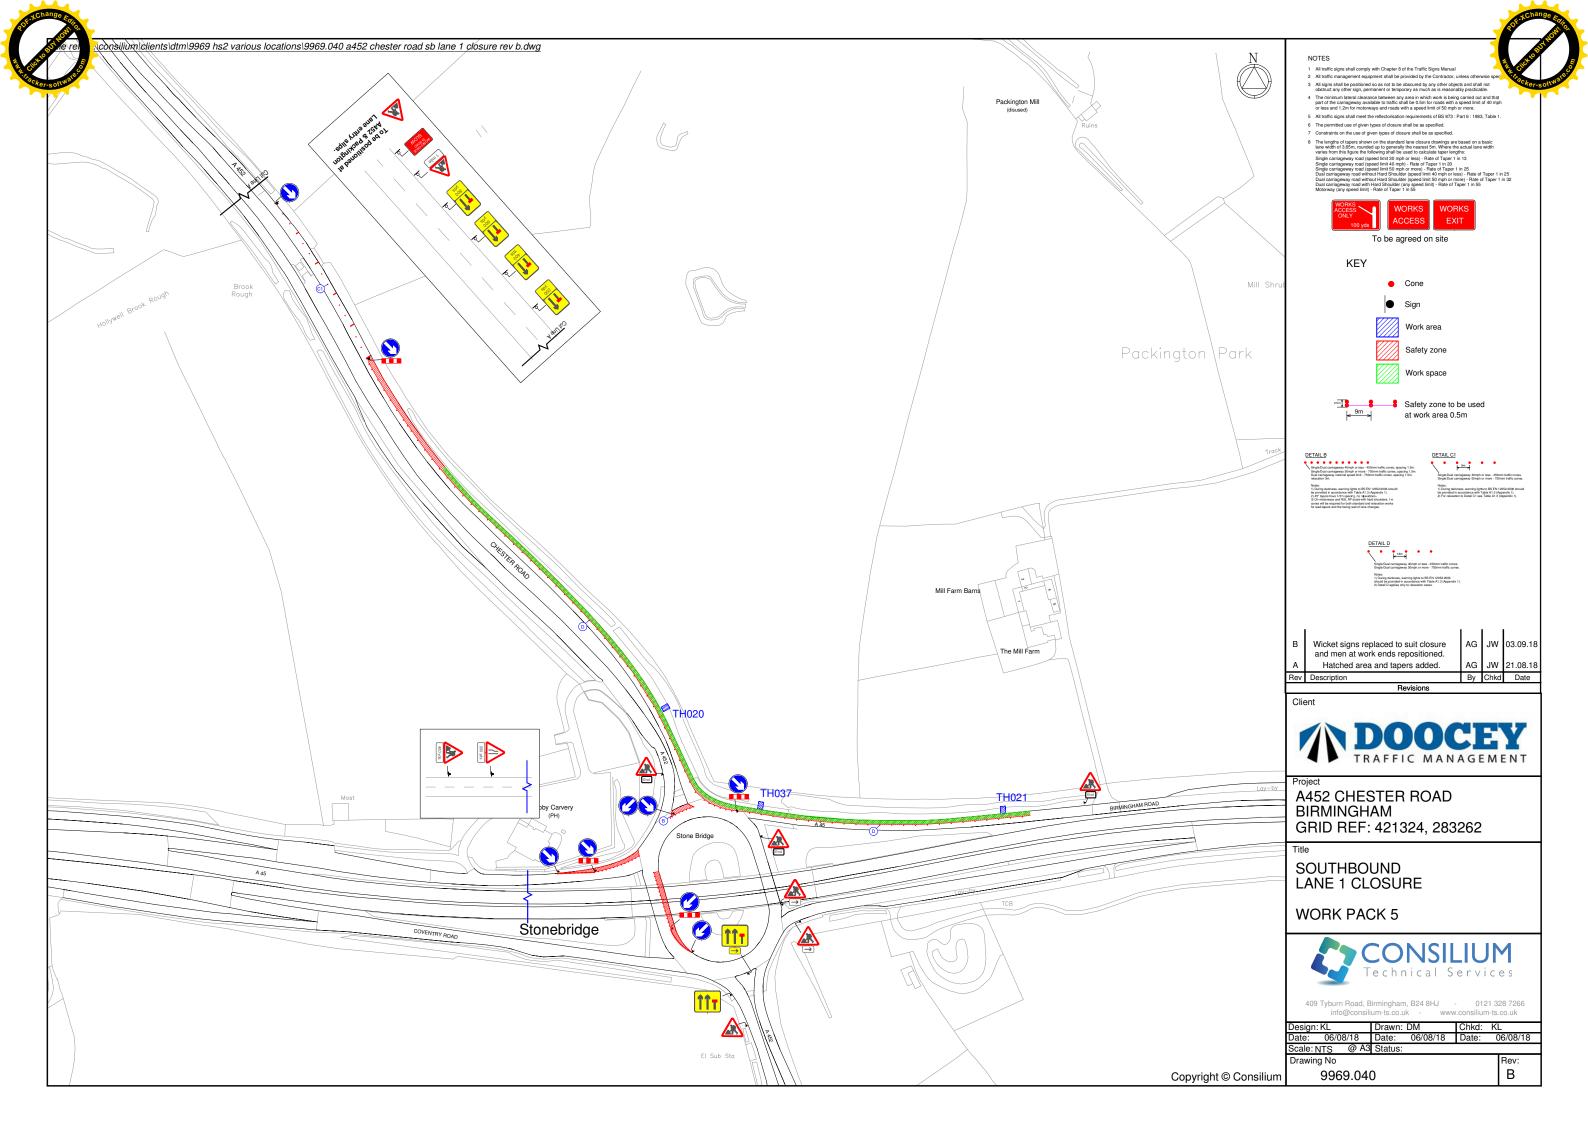

| A452 Chester<br>Road           | Northway<br>Island to<br>Coleshill Heath<br>Road        | 35006662  | SP<br>19687<br>85398<br>to SP<br>19009<br>86321 | NA  | Single<br>Phase | 9969.025                 | Trial holes | Lane Closure | 8pm to 6am | 12/12/2018 | 14/12/2018 |
|--------------------------------|---------------------------------------------------------|-----------|-------------------------------------------------|-----|-----------------|--------------------------|-------------|--------------|------------|------------|------------|
| Northway<br>Island             | Gyratory                                                | 35010156  | SP 19674<br>85319                               | N/A | Single<br>Phase | 9969.025                 | Trial Holes | Lane closure | 8pm to 6am | 12/12/2018 | 14/12/2018 |
| B4438<br>Bickenhill<br>Parkway | From NEC<br>Roundabout to<br>Northway<br>Island         | 35006577  | SP 18962<br>84999 to<br>SP 19697<br>85246       | N/A | Single<br>Phase | 9969.028                 | Trial Holes | Lane closure | 8pm to 6am | 14/12/2018 | 18/12/2018 |
| A452 Chester<br>Road           | Stonebridge<br>Island to A452/<br>A446 Split            | 995005897 | SP 21333<br>83184 to<br>SP 21333<br>83184       | N/A | Single<br>Phase | 9969.029.1<br>9969.029.2 | Trial Holes | Lane Closure | 8pm to 6am | 18/12/2018 | 20/12/2018 |
| Middle<br>Bickenhill Lane      | Packington<br>Lane to<br>Olympia<br>Motorcycle<br>track | 35004549  | SP 20397<br>84245                               | N/A | Single<br>Phase | 9969.030.1               | Trial Holes | Lane Closure | 8pm to 6am | 09/01/2019 | 11/01/2019 |
| A452 Chester<br>Road           | Stonebridge<br>Island to A. 52/<br>A446 Split           | 995005897 | SP 21333<br>83184 to<br>SP 21333<br>83184       | N/A | Single<br>Phase | 9969.030,1<br>9969.030,2 | Trial Holes | Lane Closure | 8pm to 6am | 09/01/2019 | 11/01/2019 |
| A452 Chester<br>Road           | Stonebridge<br>Island to A452/<br>A446 Split            | 995005897 | SP 21333<br>83184 to<br>SP 21333<br>83184       | N/A | Single<br>Phase | 9969.032.1<br>9969.032.2 | Trial Holes | Lane Closure | 8pm to 6am | 11/01/2019 | 12/01/2019 |
| A446<br>Stonebridge<br>Road    | Biddles Loop to<br>Northway<br>Island                   | 99505891  | SP<br>19929<br>85366                            | N/A | Single<br>Phase | 9969.033.1<br>9969.033.2 | Trial Holes | Signs        | 8pm to 6am | 15/01/2019 | 16/01/2019 |
| A452 Chester<br>Road           | Stonebridge<br>Island to A. 52/<br>A446 Split           | 995005897 | SP 21333<br>83184 to<br>SP 21333<br>83184       | N/A | Single<br>Phase | 9969.034                 | Trial Holes | Lane Closure | 8pm to 6am | 16/01/2019 | 19/01/2019 |
| A446<br>Stonebridge<br>Road    | Biddles Lcop to<br>Stonebridge<br>Island                | 99505896  | SP 20110<br>85826 to<br>SP 21357<br>83194       | N/A | Single<br>Phase | 9969.035                 | Trial Holes | Lane Closure | 8pm to 6am | 21/01/2019 | 24/01/2019 |
| A452 Chester<br>Road           | Stonebridge<br>Island to A452/<br>A446 Split            | 995005897 | SP 21333<br>83184 to<br>SP 21333<br>83184       | N/A | Single<br>Phase | 9969.034.1               | Trial Holes | Lane Closure | 8pm to 6am | 24/01/2019 | 30/01/2019 |
| Stonebridge<br>Island          | Gyratory                                                | 99508177  | SP 21364<br>83121                               | N/A | Single<br>Phase | 9969-040                 | Trial Holes | Lane Closure | 8pm to 6am | 30/01/2019 | 02/02/2019 |

| Title                                            | Phase<br>(from<br>Table 1) | reference  | Version |
|--------------------------------------------------|----------------------------|------------|---------|
| 2 Way Temporary Traffic Lights                   | Single                     | 9969.019   | С       |
| Northbound Lane 1 Closure                        | Single                     | 9969.020.1 | В       |
| Northbound Lane 1 Closure                        | Single                     | 9969.020.2 | A       |
| Partial Ring Management                          | Single                     | 9969.022   | D       |
| Partial Ring Management                          | Single                     | 9969.023   | С       |
| Northbound Lane 1 Closure                        | Single                     | 9969.024   | В       |
| Southbound Lane 1 Closure                        | Single                     | 9969.025   | В       |
| Southbound Lane Closure                          | Single                     | 9969.028   | D       |
| Northbound Lane 1 Closure                        | Single                     | 9969.029.1 | В       |
| Northbound Lane 1 Closure                        | Single                     | 9969.029.2 | А       |
| Northbound Lane 1 Closure/Middle Bickenhill Lane | Single                     | 9969.030.1 | В       |
| Northbound Lane 1 Closure                        | Single                     | 9969.030.2 | Α       |
| Northbound Lane 1 Closure                        | Single                     | 9969.032.1 | В       |
| Northbound Lane 1 Closure                        | Single                     | 9969.032.2 | А       |
| Southbound lane 1 Closure                        | Single                     | 9969.033.1 | В       |
| Northbound Lane 1 Closure                        | Single                     | 9969.034   | С       |
| Southbound lane 1 Closure                        | Single                     | 9969.035   | Α       |
| Northbound Lane 1 Closure                        | Single                     | 9969.034.1 | Α       |
| Southbound lane 1 Closure                        | Single                     | 9969.040   | В       |