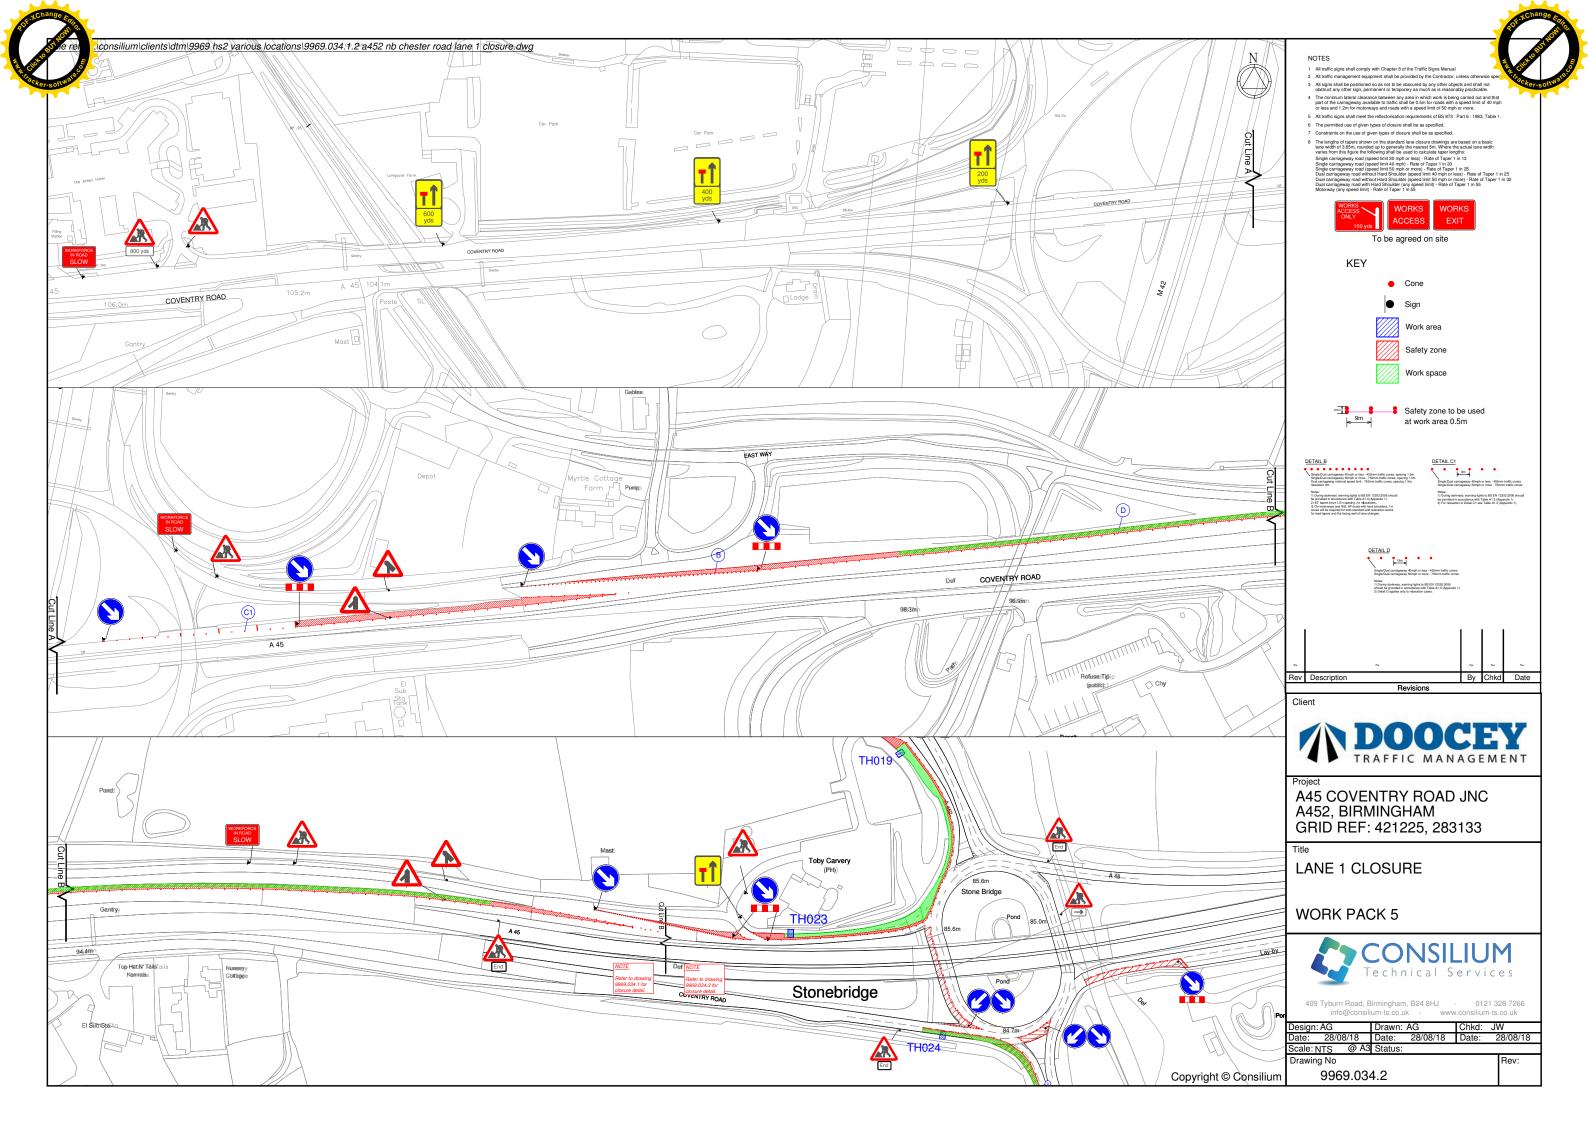

| Title                                            | Phase<br>(from<br>Table 1) | reference  | Version |
|--------------------------------------------------|----------------------------|------------|---------|
| 2 Way Temporary Traffic Lights                   | Single                     | 9969.019   | С       |
| Northbound Lane 1 Closure                        | Single                     | 9969.020.1 | В       |
| Northbound Lane 1 Closure                        | Single                     | 9969.020.2 | A       |
| Partial Ring Management                          | Single                     | 9969.022   | D       |
| Partial Ring Management                          | Single                     | 9969.023   | С       |
| Northbound Lane 1 Closure                        | Single                     | 9969.024   | В       |
| Southbound Lane 1 Closure                        | Single                     | 9969.025   | В       |
| Southbound Lane Closure                          | Single                     | 9969.028   | D       |
| Northbound Lane 1 Closure                        | Single                     | 9969.029.1 | В       |
| Northbound Lane 1 Closure                        | Single                     | 9969.029.2 | А       |
| Northbound Lane 1 Closure/Middle Bickenhill Lane | Single                     | 9969.030.1 | В       |
| Northbound Lane 1 Closure                        | Single                     | 9969.030.2 | Α       |
| Northbound Lane 1 Closure                        | Single                     | 9969.032.1 | В       |
| Northbound Lane 1 Closure                        | Single                     | 9969.032.2 | А       |
| Southbound lane 1 Closure                        | Single                     | 9969.033.1 | В       |
| Northbound Lane 1 Closure                        | Single                     | 9969.034   | С       |
| Southbound lane 1 Closure                        | Single                     | 9969.035   | Α       |
| Northbound Lane 1 Closure                        | Single                     | 9969.034.1 | Α       |
| Southbound lane 1 Closure                        | Single                     | 9969.040   | В       |