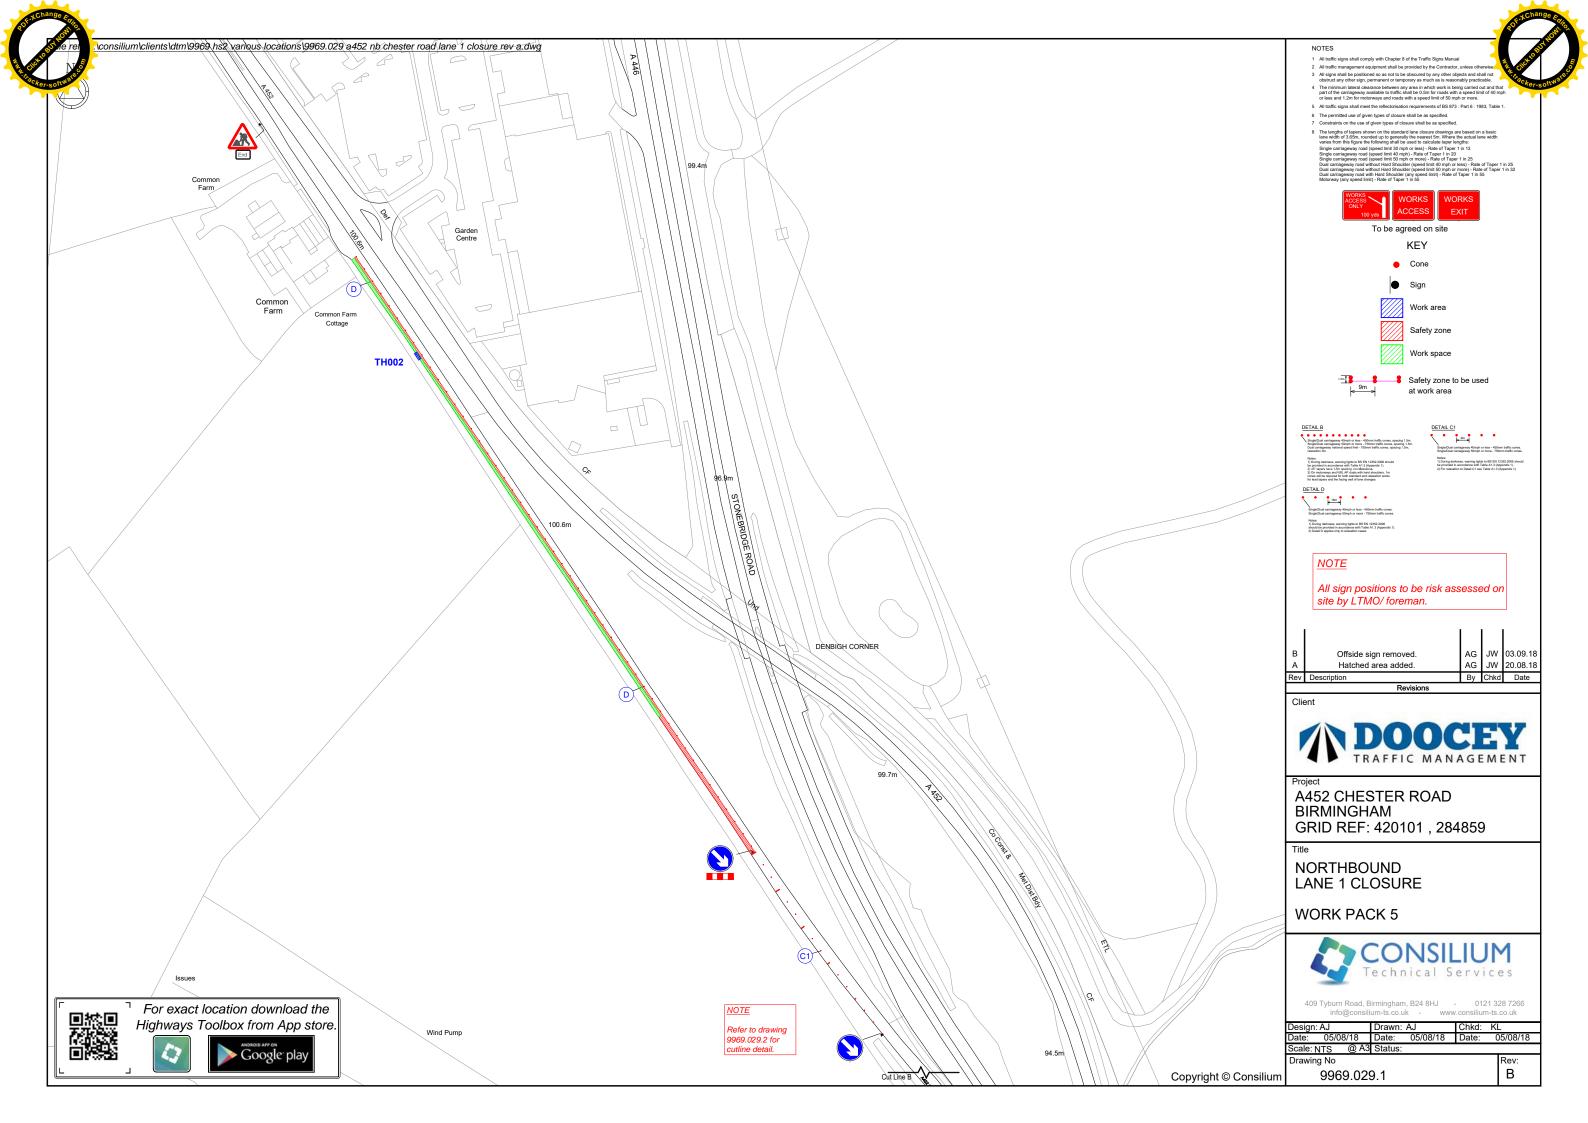

| A452 Chester<br>Road           | Northway<br>Island to<br>Coleshill Heath<br>Road        | 35006662  | SP<br>19687<br>85398<br>to SP<br>19009<br>86321 | NA  | Single<br>Phase | 9969.025                 | Trial holes | Lane Closure | 8pm to 6am | 12/12/2018 | 14/12/2018 |
|--------------------------------|---------------------------------------------------------|-----------|-------------------------------------------------|-----|-----------------|--------------------------|-------------|--------------|------------|------------|------------|
| Northway<br>Island             | Gyratory                                                | 35010156  | SP 19674<br>85319                               | N/A | Single<br>Phase | 9969.025                 | Trial Holes | Lane closure | 8pm to 6am | 12/12/2018 | 14/12/2018 |
| B4438<br>Bickenhill<br>Parkway | From NEC<br>Roundabout to<br>Northway<br>Island         | 35006577  | SP 18962<br>84999 to<br>SP 19697<br>85246       | N/A | Single<br>Phase | 9969.028                 | Trial Holes | Lane closure | 8pm to 6am | 14/12/2018 | 18/12/2018 |
| A452 Chester<br>Road           | Stonebridge<br>Island to A452/<br>A446 Split            | 995005897 | SP 21333<br>83184 to<br>SP 21333<br>83184       | N/A | Single<br>Phase | 9969.029.1<br>9969.029.2 | Trial Holes | Lane Closure | 8pm to 6am | 18/12/2018 | 20/12/2018 |
| Middle<br>Bickenhill Lane      | Packington<br>Lane to<br>Olympia<br>Motorcycle<br>track | 35004549  | SP 20397<br>84245                               | N/A | Single<br>Phase | 9969.030.1               | Trial Holes | Lane Closure | 8pm to 6am | 09/01/2019 | 11/01/2019 |
| A452 Chester<br>Road           | Stonebridge<br>Island to A. 52/<br>A446 Split           | 995005897 | SP 21333<br>83184 to<br>SP 21333<br>83184       | N/A | Single<br>Phase | 9969.030,1<br>9969.030,2 | Trial Holes | Lane Closure | 8pm to 6am | 09/01/2019 | 11/01/2019 |
| A452 Chester<br>Road           | Stonebridge<br>Island to A452/<br>A446 Split            | 995005897 | SP 21333<br>83184 to<br>SP 21333<br>83184       | N/A | Single<br>Phase | 9969.032.1<br>9969.032.2 | Trial Holes | Lane Closure | 8pm to 6am | 11/01/2019 | 12/01/2019 |
| A446<br>Stonebridge<br>Road    | Biddles Loop to<br>Northway<br>Island                   | 99505891  | SP<br>19929<br>85366                            | N/A | Single<br>Phase | 9969.033.1<br>9969.033.2 | Trial Holes | Signs        | 8pm to 6am | 15/01/2019 | 16/01/2019 |
| A452 Chester<br>Road           | Stonebridge<br>Island to A. 52/<br>A446 Split           | 995005897 | SP 21333<br>83184 to<br>SP 21333<br>83184       | N/A | Single<br>Phase | 9969.034                 | Trial Holes | Lane Closure | 8pm to 6am | 16/01/2019 | 19/01/2019 |
| A446<br>Stonebridge<br>Road    | Biddles Lcop to<br>Stonebridge<br>Island                | 99505896  | SP 20110<br>85826 to<br>SP 21357<br>83194       | N/A | Single<br>Phase | 9969.035                 | Trial Holes | Lane Closure | 8pm to 6am | 21/01/2019 | 24/01/2019 |
| A452 Chester<br>Road           | Stonebridge<br>Island to A452/<br>A446 Split            | 995005897 | SP 21333<br>83184 to<br>SP 21333<br>83184       | N/A | Single<br>Phase | 9969.034.1               | Trial Holes | Lane Closure | 8pm to 6am | 24/01/2019 | 30/01/2019 |
| Stonebridge<br>Island          | Gyratory                                                | 99508177  | SP 21364<br>83121                               | N/A | Single<br>Phase | 9969-040                 | Trial Holes | Lane Closure | 8pm to 6am | 30/01/2019 | 02/02/2019 |

| Title                                            | Phase<br>(from<br>Table 1) | reference  | Version |
|--------------------------------------------------|----------------------------|------------|---------|
| 2 Way Temporary Traffic Lights                   | Single                     | 9969.019   | С       |
| Northbound Lane 1 Closure                        | Single                     | 9969.020.1 | В       |
| Northbound Lane 1 Closure                        | Single                     | 9969.020.2 | A       |
| Partial Ring Management                          | Single                     | 9969.022   | D       |
| Partial Ring Management                          | Single                     | 9969.023   | С       |
| Northbound Lane 1 Closure                        | Single                     | 9969.024   | В       |
| Southbound Lane 1 Closure                        | Single                     | 9969.025   | В       |
| Southbound Lane Closure                          | Single                     | 9969.028   | D       |
| Northbound Lane 1 Closure                        | Single                     | 9969.029.1 | В       |
| Northbound Lane 1 Closure                        | Single                     | 9969.029.2 | А       |
| Northbound Lane 1 Closure/Middle Bickenhill Lane | Single                     | 9969.030.1 | В       |
| Northbound Lane 1 Closure                        | Single                     | 9969.030.2 | Α       |
| Northbound Lane 1 Closure                        | Single                     | 9969.032.1 | В       |
| Northbound Lane 1 Closure                        | Single                     | 9969.032.2 | А       |
| Southbound lane 1 Closure                        | Single                     | 9969.033.1 | В       |
| Northbound Lane 1 Closure                        | Single                     | 9969.034   | С       |
| Southbound lane 1 Closure                        | Single                     | 9969.035   | Α       |
| Northbound Lane 1 Closure                        | Single                     | 9969.034.1 | Α       |
| Southbound lane 1 Closure                        | Single                     | 9969.040   | В       |