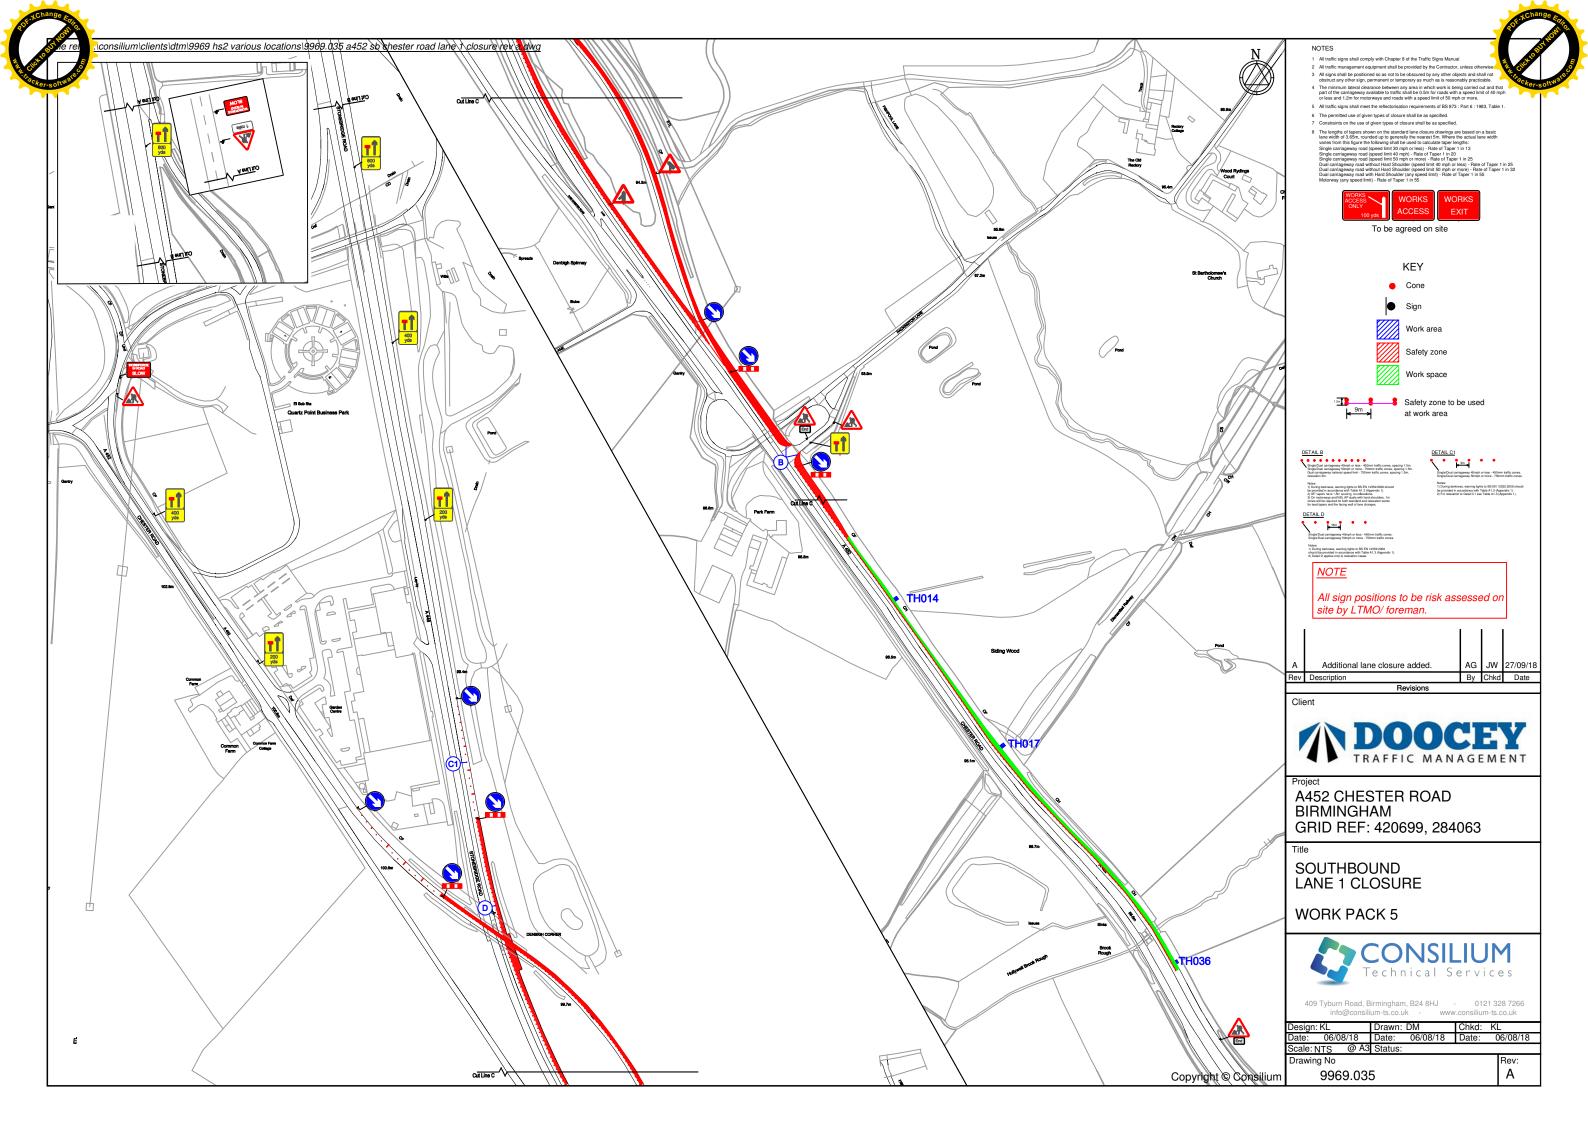

| A452 Chester<br>Road           | Northway<br>Island to<br>Coleshill Heath<br>Road        | 35006662  | SP<br>19687<br>85398<br>to SP<br>19009<br>86321 | NA  | Single<br>Phase | 9969.025                 | Trial holes | Lane Closure | 8pm to 6am | 12/12/2018 | 14/12/2018 |
|--------------------------------|---------------------------------------------------------|-----------|-------------------------------------------------|-----|-----------------|--------------------------|-------------|--------------|------------|------------|------------|
| Northway<br>Island             | Gyratory                                                | 35010156  | SP 19674<br>85319                               | N/A | Single<br>Phase | 9969.025                 | Trial Holes | Lane closure | 8pm to 6am | 12/12/2018 | 14/12/2018 |
| B4438<br>Bickenhill<br>Parkway | From NEC<br>Roundabout to<br>Northway<br>Island         | 35006577  | SP 18962<br>84999 to<br>SP 19697<br>85246       | N/A | Single<br>Phase | 9969.028                 | Trial Holes | Lane closure | 8pm to 6am | 14/12/2018 | 18/12/2018 |
| A452 Chester<br>Road           | Stonebridge<br>Island to A452/<br>A446 Split            | 995005897 | SP 21333<br>83184 to<br>SP 21333<br>83184       | N/A | Single<br>Phase | 9969.029.1<br>9969.029.2 | Trial Holes | Lane Closure | 8pm to 6am | 18/12/2018 | 20/12/2018 |
| Middle<br>Bickenhill Lane      | Packington<br>Lane to<br>Olympia<br>Motorcycle<br>track | 35004549  | SP 20397<br>84245                               | N/A | Single<br>Phase | 9969.030.1               | Trial Holes | Lane Closure | 8pm to 6am | 09/01/2019 | 11/01/2019 |
| A452 Chester<br>Road           | Stonebridge<br>Island to A. 52/<br>A446 Split           | 995005897 | SP 21333<br>83184 to<br>SP 21333<br>83184       | N/A | Single<br>Phase | 9969.030,1<br>9969.030,2 | Trial Holes | Lane Closure | 8pm to 6am | 09/01/2019 | 11/01/2019 |
| A452 Chester<br>Road           | Stonebridge<br>Island to A452/<br>A446 Split            | 995005897 | SP 21333<br>83184 to<br>SP 21333<br>83184       | N/A | Single<br>Phase | 9969.032.1<br>9969.032.2 | Trial Holes | Lane Closure | 8pm to 6am | 11/01/2019 | 12/01/2019 |
| A446<br>Stonebridge<br>Road    | Biddles Loop to<br>Northway<br>Island                   | 99505891  | SP<br>19929<br>85366                            | N/A | Single<br>Phase | 9969.033.1<br>9969.033.2 | Trial Holes | Signs        | 8pm to 6am | 15/01/2019 | 16/01/2019 |
| A452 Chester<br>Road           | Stonebridge<br>Island to A. 52/<br>A446 Split           | 995005897 | SP 21333<br>83184 to<br>SP 21333<br>83184       | N/A | Single<br>Phase | 9969.034                 | Trial Holes | Lane Closure | 8pm to 6am | 16/01/2019 | 19/01/2019 |
| A446<br>Stonebridge<br>Road    | Biddles Lcop to<br>Stonebridge<br>Island                | 99505896  | SP 20110<br>85826 to<br>SP 21357<br>83194       | N/A | Single<br>Phase | 9969.035                 | Trial Holes | Lane Closure | 8pm to 6am | 21/01/2019 | 24/01/2019 |
| A452 Chester<br>Road           | Stonebridge<br>Island to A452/<br>A446 Split            | 995005897 | SP 21333<br>83184 to<br>SP 21333<br>83184       | N/A | Single<br>Phase | 9969.034.1               | Trial Holes | Lane Closure | 8pm to 6am | 24/01/2019 | 30/01/2019 |
| Stonebridge<br>Island          | Gyratory                                                | 99508177  | SP 21364<br>83121                               | N/A | Single<br>Phase | 9969-040                 | Trial Holes | Lane Closure | 8pm to 6am | 30/01/2019 | 02/02/2019 |

| Title                                            | Phase<br>(from<br>Table 1) | reference  | Version |
|--------------------------------------------------|----------------------------|------------|---------|
| 2 Way Temporary Traffic Lights                   | Single                     | 9969.019   | С       |
| Northbound Lane 1 Closure                        | Single                     | 9969.020.1 | В       |
| Northbound Lane 1 Closure                        | Single                     | 9969.020.2 | A       |
| Partial Ring Management                          | Single                     | 9969.022   | D       |
| Partial Ring Management                          | Single                     | 9969.023   | С       |
| Northbound Lane 1 Closure                        | Single                     | 9969.024   | В       |
| Southbound Lane 1 Closure                        | Single                     | 9969.025   | В       |
| Southbound Lane Closure                          | Single                     | 9969.028   | D       |
| Northbound Lane 1 Closure                        | Single                     | 9969.029.1 | В       |
| Northbound Lane 1 Closure                        | Single                     | 9969.029.2 | А       |
| Northbound Lane 1 Closure/Middle Bickenhill Lane | Single                     | 9969.030.1 | В       |
| Northbound Lane 1 Closure                        | Single                     | 9969.030.2 | Α       |
| Northbound Lane 1 Closure                        | Single                     | 9969.032.1 | В       |
| Northbound Lane 1 Closure                        | Single                     | 9969.032.2 | А       |
| Southbound lane 1 Closure                        | Single                     | 9969.033.1 | В       |
| Northbound Lane 1 Closure                        | Single                     | 9969.034   | С       |
| Southbound lane 1 Closure                        | Single                     | 9969.035   | Α       |
| Northbound Lane 1 Closure                        | Single                     | 9969.034.1 | Α       |
| Southbound lane 1 Closure                        | Single                     | 9969.040   | В       |