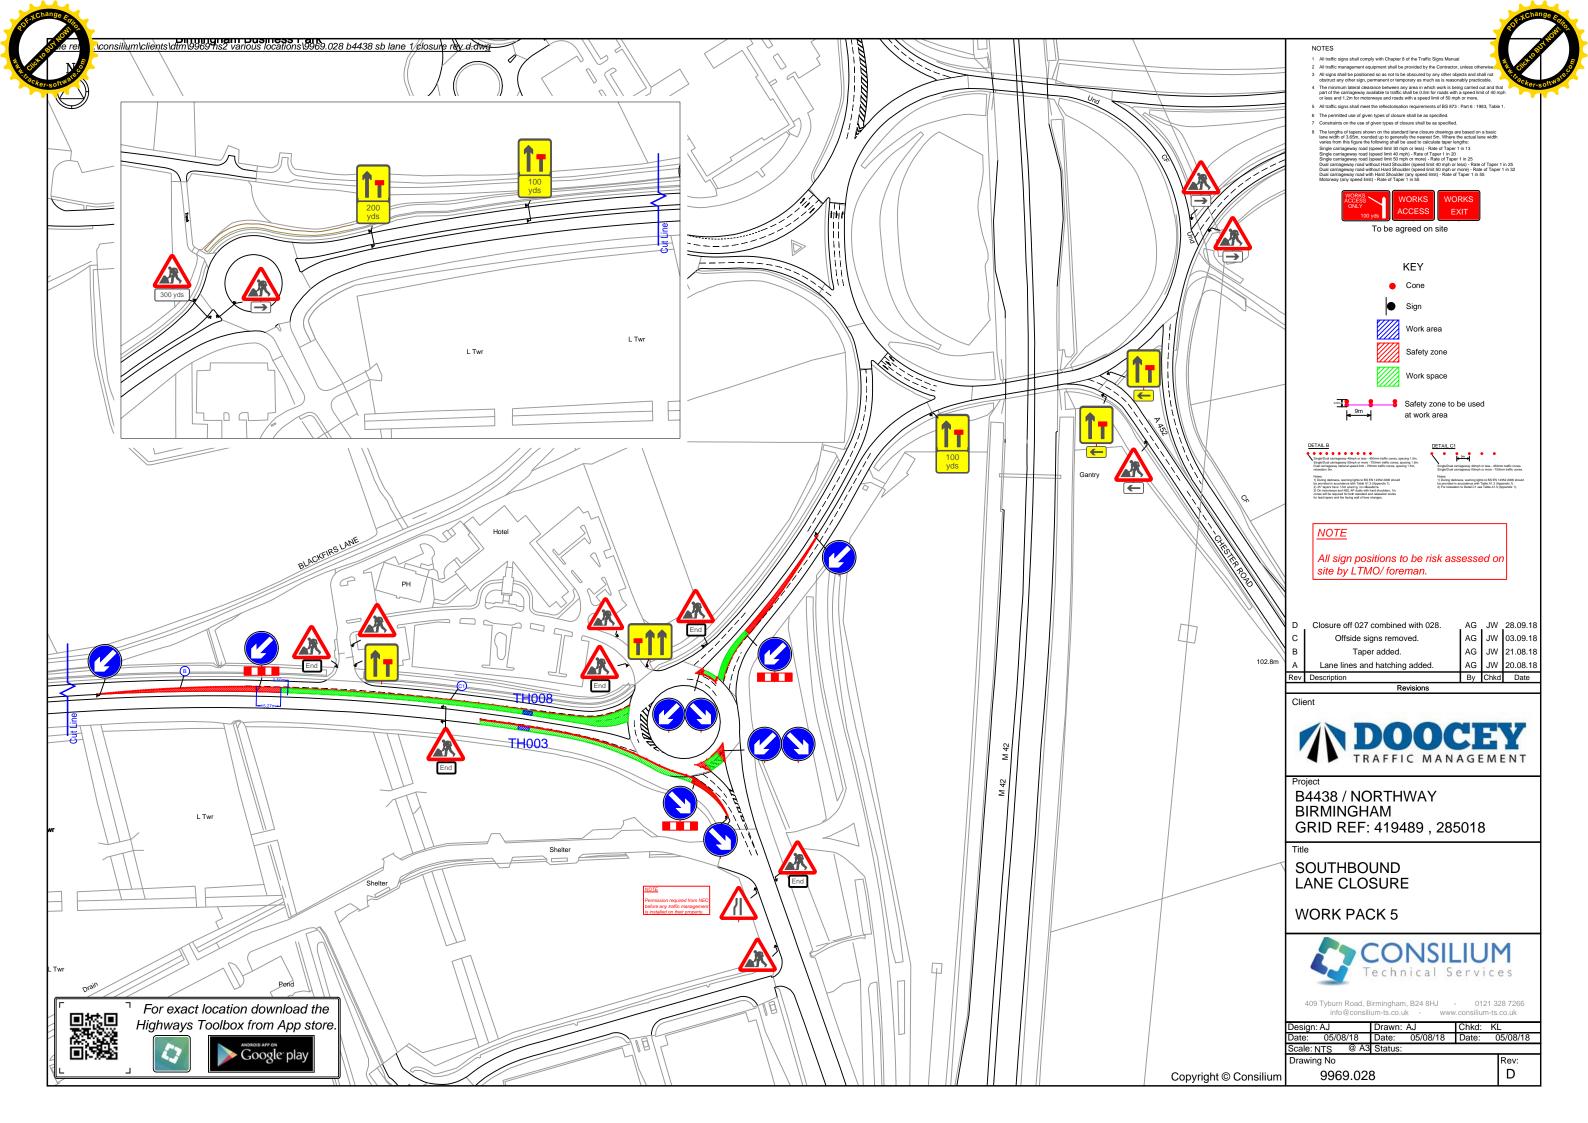

| A452 Chester<br>Road           | Northway<br>Island to<br>Coleshill Heath<br>Road        | 35006662  | SP<br>19687<br>85398<br>to SP<br>19009<br>86321 | NA  | Single<br>Phase | 9969.025                 | Trial holes | Lane Closure | 8pm to 6am | 12/12/2018 | 14/12/2018 |
|--------------------------------|---------------------------------------------------------|-----------|-------------------------------------------------|-----|-----------------|--------------------------|-------------|--------------|------------|------------|------------|
| Northway<br>Island             | Gyratory                                                | 35010156  | SP 19674<br>85319                               | N/A | Single<br>Phase | 9969.025                 | Trial Holes | Lane closure | 8pm to 6am | 12/12/2018 | 14/12/2018 |
| B4438<br>Bickenhill<br>Parkway | From NEC<br>Roundabout to<br>Northway<br>Island         | 35006577  | SP 18962<br>84999 to<br>SP 19697<br>85246       | N/A | Single<br>Phase | 9969.028                 | Trial Holes | Lane closure | 8pm to 6am | 14/12/2018 | 18/12/2018 |
| A452 Chester<br>Road           | Stonebridge<br>Island to A452/<br>A446 Split            | 995005897 | SP 21333<br>83184 to<br>SP 21333<br>83184       | N/A | Single<br>Phase | 9969.029.1<br>9969.029.2 | Trial Holes | Lane Closure | 8pm to 6am | 18/12/2018 | 20/12/2018 |
| Middle<br>Bickenhill Lane      | Packington<br>Lane to<br>Olympia<br>Motorcycle<br>track | 35004549  | SP 20397<br>84245                               | N/A | Single<br>Phase | 9969.030.1               | Trial Holes | Lane Closure | 8pm to 6am | 09/01/2019 | 11/01/2019 |
| A452 Chester<br>Road           | Stonebridge<br>Island to A. 52/<br>A446 Split           | 995005897 | SP 21333<br>83184 to<br>SP 21333<br>83184       | N/A | Single<br>Phase | 9969.030,1<br>9969.030,2 | Trial Holes | Lane Closure | 8pm to 6am | 09/01/2019 | 11/01/2019 |
| A452 Chester<br>Road           | Stonebridge<br>Island to A452/<br>A446 Split            | 995005897 | SP 21333<br>83184 to<br>SP 21333<br>83184       | N/A | Single<br>Phase | 9969.032.1<br>9969.032.2 | Trial Holes | Lane Closure | 8pm to 6am | 11/01/2019 | 12/01/2019 |
| A446<br>Stonebridge<br>Road    | Biddles Loop to<br>Northway<br>Island                   | 99505891  | SP<br>19929<br>85366                            | N/A | Single<br>Phase | 9969.033.1<br>9969.033.2 | Trial Holes | Signs        | 8pm to 6am | 15/01/2019 | 16/01/2019 |
| A452 Chester<br>Road           | Stonebridge<br>Island to A. 52/<br>A446 Split           | 995005897 | SP 21333<br>83184 to<br>SP 21333<br>83184       | N/A | Single<br>Phase | 9969.034                 | Trial Holes | Lane Closure | 8pm to 6am | 16/01/2019 | 19/01/2019 |
| A446<br>Stonebridge<br>Road    | Biddles Lcop to<br>Stonebridge<br>Island                | 99505896  | SP 20110<br>85826 to<br>SP 21357<br>83194       | N/A | Single<br>Phase | 9969.035                 | Trial Holes | Lane Closure | 8pm to 6am | 21/01/2019 | 24/01/2019 |
| A452 Chester<br>Road           | Stonebridge<br>Island to A452/<br>A446 Split            | 995005897 | SP 21333<br>83184 to<br>SP 21333<br>83184       | N/A | Single<br>Phase | 9969.034.1               | Trial Holes | Lane Closure | 8pm to 6am | 24/01/2019 | 30/01/2019 |
| Stonebridge<br>Island          | Gyratory                                                | 99508177  | SP 21364<br>83121                               | N/A | Single<br>Phase | 9969-040                 | Trial Holes | Lane Closure | 8pm to 6am | 30/01/2019 | 02/02/2019 |

| Title                                            | Phase<br>(from<br>Table 1) | reference  | Version |
|--------------------------------------------------|----------------------------|------------|---------|
| 2 Way Temporary Traffic Lights                   | Single                     | 9969.019   | С       |
| Northbound Lane 1 Closure                        | Single                     | 9969.020.1 | В       |
| Northbound Lane 1 Closure                        | Single                     | 9969.020.2 | A       |
| Partial Ring Management                          | Single                     | 9969.022   | D       |
| Partial Ring Management                          | Single                     | 9969.023   | С       |
| Northbound Lane 1 Closure                        | Single                     | 9969.024   | В       |
| Southbound Lane 1 Closure                        | Single                     | 9969.025   | В       |
| Southbound Lane Closure                          | Single                     | 9969.028   | D       |
| Northbound Lane 1 Closure                        | Single                     | 9969.029.1 | В       |
| Northbound Lane 1 Closure                        | Single                     | 9969.029.2 | А       |
| Northbound Lane 1 Closure/Middle Bickenhill Lane | Single                     | 9969.030.1 | В       |
| Northbound Lane 1 Closure                        | Single                     | 9969.030.2 | Α       |
| Northbound Lane 1 Closure                        | Single                     | 9969.032.1 | В       |
| Northbound Lane 1 Closure                        | Single                     | 9969.032.2 | А       |
| Southbound lane 1 Closure                        | Single                     | 9969.033.1 | В       |
| Northbound Lane 1 Closure                        | Single                     | 9969.034   | С       |
| Southbound lane 1 Closure                        | Single                     | 9969.035   | Α       |
| Northbound Lane 1 Closure                        | Single                     | 9969.034.1 | Α       |
| Southbound lane 1 Closure                        | Single                     | 9969.040   | В       |