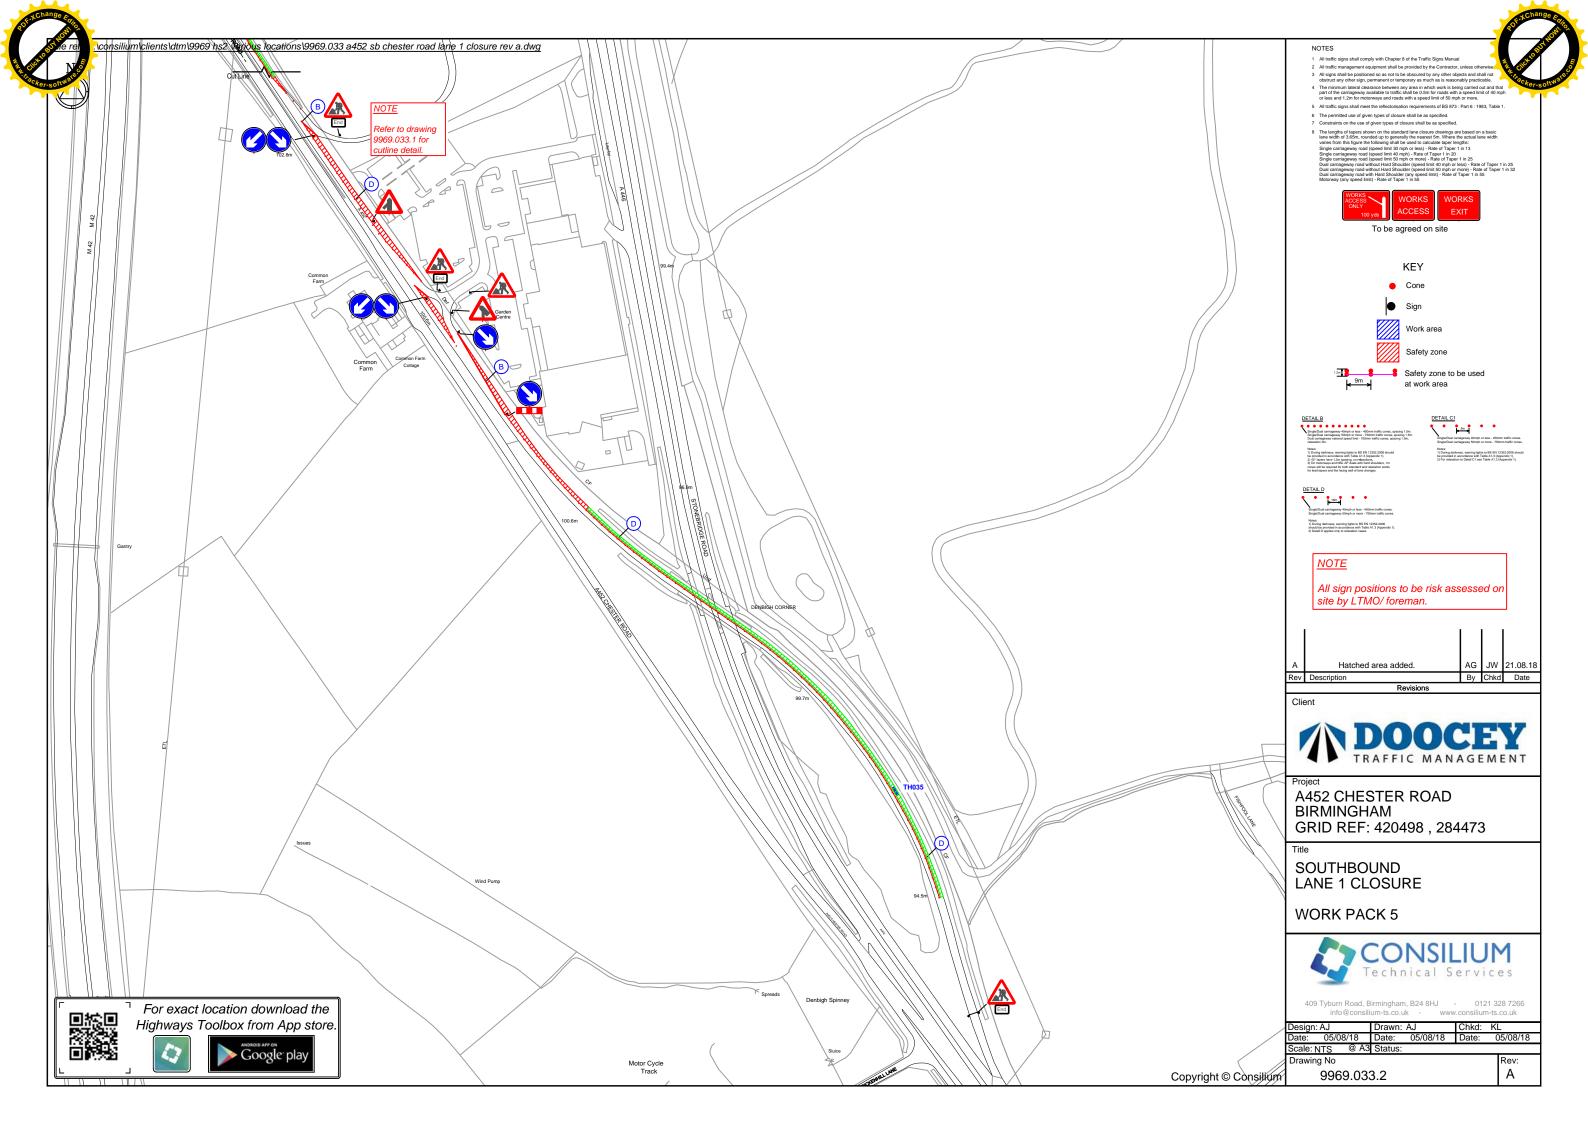

| A452 Chester<br>Road           | Northway<br>Island to<br>Coleshill Heath<br>Road        | 35006662  | SP<br>19687<br>85398<br>to SP<br>19009<br>86321 | NA  | Single<br>Phase | 9969.025                 | Trial holes | Lane Closure | 8pm to 6am | 12/12/2018 | 14/12/2018 |
|--------------------------------|---------------------------------------------------------|-----------|-------------------------------------------------|-----|-----------------|--------------------------|-------------|--------------|------------|------------|------------|
| Northway<br>Island             | Gyratory                                                | 35010156  | SP 19674<br>85319                               | N/A | Single<br>Phase | 9969.025                 | Trial Holes | Lane closure | 8pm to 6am | 12/12/2018 | 14/12/2018 |
| B4438<br>Bickenhill<br>Parkway | From NEC<br>Roundabout to<br>Northway<br>Island         | 35006577  | SP 18962<br>84999 to<br>SP 19697<br>85246       | N/A | Single<br>Phase | 9969.028                 | Trial Holes | Lane closure | 8pm to 6am | 14/12/2018 | 18/12/2018 |
| A452 Chester<br>Road           | Stonebridge<br>Island to A452/<br>A446 Split            | 995005897 | SP 21333<br>83184 to<br>SP 21333<br>83184       | N/A | Single<br>Phase | 9969.029.1<br>9969.029.2 | Trial Holes | Lane Closure | 8pm to 6am | 18/12/2018 | 20/12/2018 |
| Middle<br>Bickenhill Lane      | Packington<br>Lane to<br>Olympia<br>Motorcycle<br>track | 35004549  | SP 20397<br>84245                               | N/A | Single<br>Phase | 9969.030.1               | Trial Holes | Lane Closure | 8pm to 6am | 09/01/2019 | 11/01/2019 |
| A452 Chester<br>Road           | Stonebridge<br>Island to A. 52/<br>A446 Split           | 995005897 | SP 21333<br>83184 to<br>SP 21333<br>83184       | N/A | Single<br>Phase | 9969.030,1<br>9969.030,2 | Trial Holes | Lane Closure | 8pm to 6am | 09/01/2019 | 11/01/2019 |
| A452 Chester<br>Road           | Stonebridge<br>Island to A452/<br>A446 Split            | 995005897 | SP 21333<br>83184 to<br>SP 21333<br>83184       | N/A | Single<br>Phase | 9969.032.1<br>9969.032.2 | Trial Holes | Lane Closure | 8pm to 6am | 11/01/2019 | 12/01/2019 |
| A446<br>Stonebridge<br>Road    | Biddles Loop to<br>Northway<br>Island                   | 99505891  | SP<br>19929<br>85366                            | N/A | Single<br>Phase | 9969.033.1<br>9969.033.2 | Trial Holes | Signs        | 8pm to 6am | 15/01/2019 | 16/01/2019 |
| A452 Chester<br>Road           | Stonebridge<br>Island to A. 52/<br>A446 Split           | 995005897 | SP 21333<br>83184 to<br>SP 21333<br>83184       | N/A | Single<br>Phase | 9969.034                 | Trial Holes | Lane Closure | 8pm to 6am | 16/01/2019 | 19/01/2019 |
| A446<br>Stonebridge<br>Road    | Biddles Lcop to<br>Stonebridge<br>Island                | 99505896  | SP 20110<br>85826 to<br>SP 21357<br>83194       | N/A | Single<br>Phase | 9969.035                 | Trial Holes | Lane Closure | 8pm to 6am | 21/01/2019 | 24/01/2019 |
| A452 Chester<br>Road           | Stonebridge<br>Island to A452/<br>A446 Split            | 995005897 | SP 21333<br>83184 to<br>SP 21333<br>83184       | N/A | Single<br>Phase | 9969.034.1               | Trial Holes | Lane Closure | 8pm to 6am | 24/01/2019 | 30/01/2019 |
| Stonebridge<br>Island          | Gyratory                                                | 99508177  | SP 21364<br>83121                               | N/A | Single<br>Phase | 9969-040                 | Trial Holes | Lane Closure | 8pm to 6am | 30/01/2019 | 02/02/2019 |

| Title                                            | Phase<br>(from<br>Table 1) | reference  | Version |
|--------------------------------------------------|----------------------------|------------|---------|
| 2 Way Temporary Traffic Lights                   | Single                     | 9969.019   | С       |
| Northbound Lane 1 Closure                        | Single                     | 9969.020.1 | В       |
| Northbound Lane 1 Closure                        | Single                     | 9969.020.2 | A       |
| Partial Ring Management                          | Single                     | 9969.022   | D       |
| Partial Ring Management                          | Single                     | 9969.023   | С       |
| Northbound Lane 1 Closure                        | Single                     | 9969.024   | В       |
| Southbound Lane 1 Closure                        | Single                     | 9969.025   | В       |
| Southbound Lane Closure                          | Single                     | 9969.028   | D       |
| Northbound Lane 1 Closure                        | Single                     | 9969.029.1 | В       |
| Northbound Lane 1 Closure                        | Single                     | 9969.029.2 | А       |
| Northbound Lane 1 Closure/Middle Bickenhill Lane | Single                     | 9969.030.1 | В       |
| Northbound Lane 1 Closure                        | Single                     | 9969.030.2 | Α       |
| Northbound Lane 1 Closure                        | Single                     | 9969.032.1 | В       |
| Northbound Lane 1 Closure                        | Single                     | 9969.032.2 | А       |
| Southbound lane 1 Closure                        | Single                     | 9969.033.1 | В       |
| Northbound Lane 1 Closure                        | Single                     | 9969.034   | С       |
| Southbound lane 1 Closure                        | Single                     | 9969.035   | Α       |
| Northbound Lane 1 Closure                        | Single                     | 9969.034.1 | Α       |
| Southbound lane 1 Closure                        | Single                     | 9969.040   | В       |