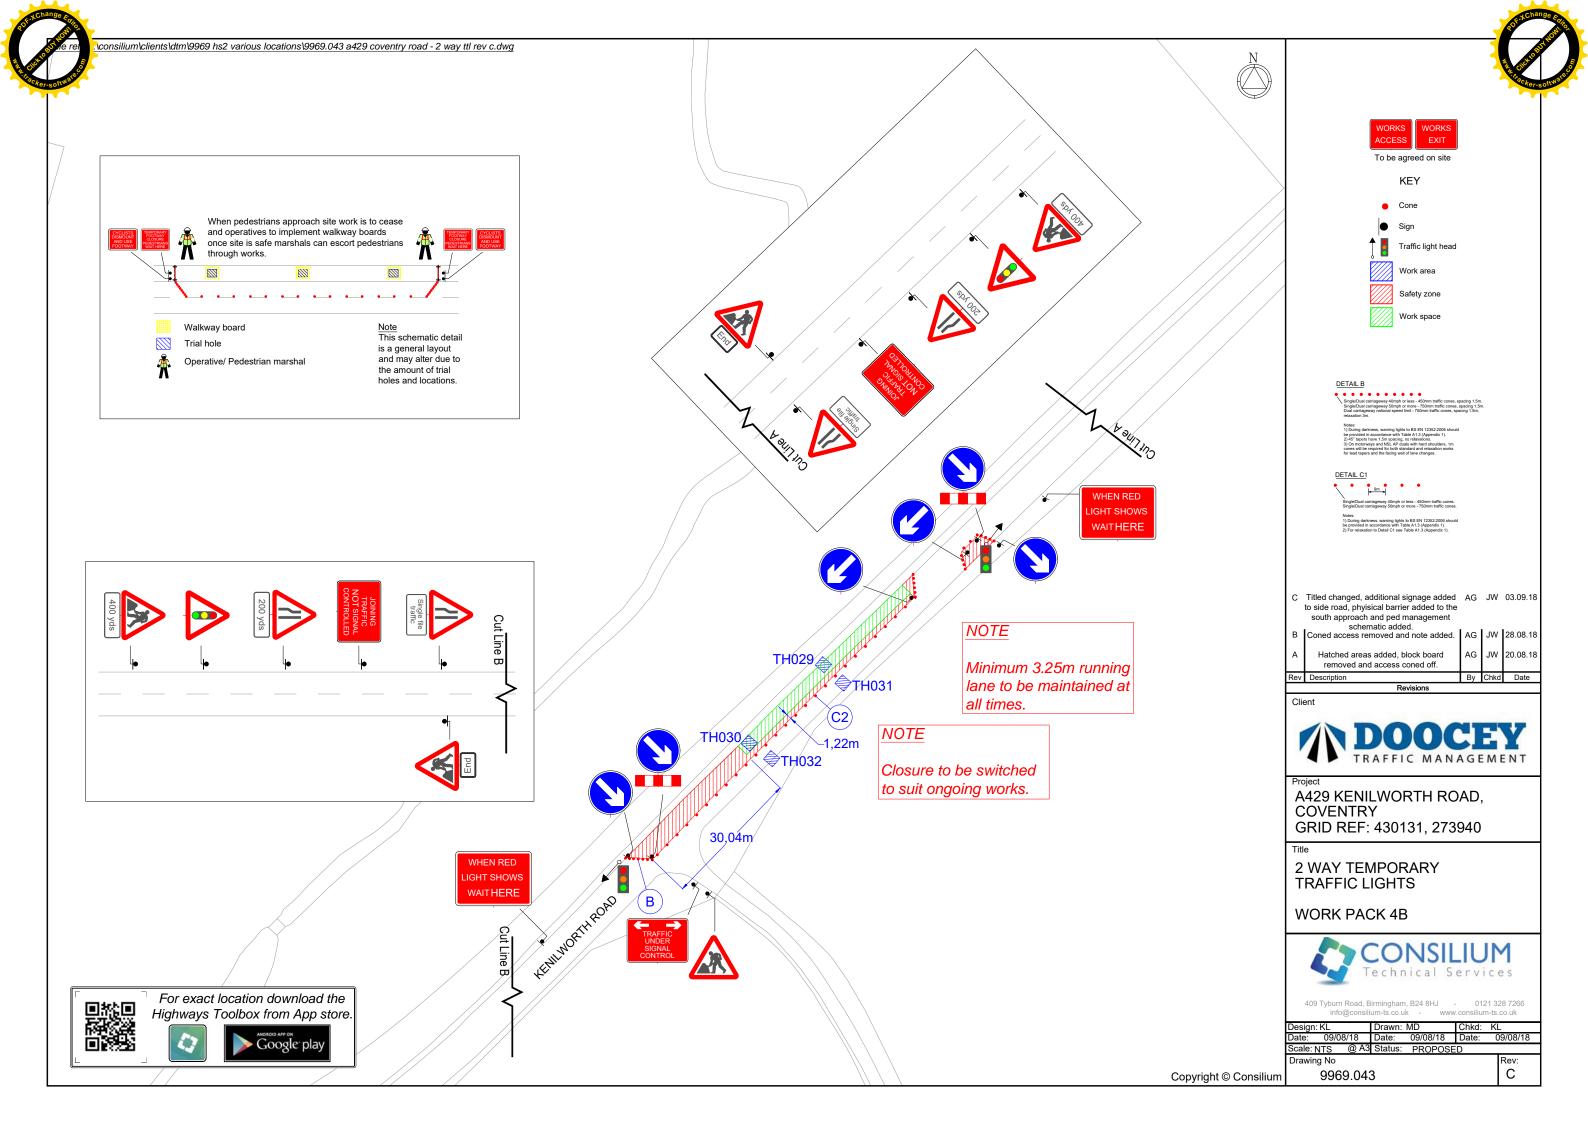

|  |  |  |  |  |
|                                                                               |                                                                                                                         |  |  |  |  |  |
| Signature: Date: 20.11-18                                                     |                                                                                                                         |  |  |  |  |  |
| Name of highway authority's authorised representative: Lisa Pardy             |                                                                                                                         |  |  |  |  |  |