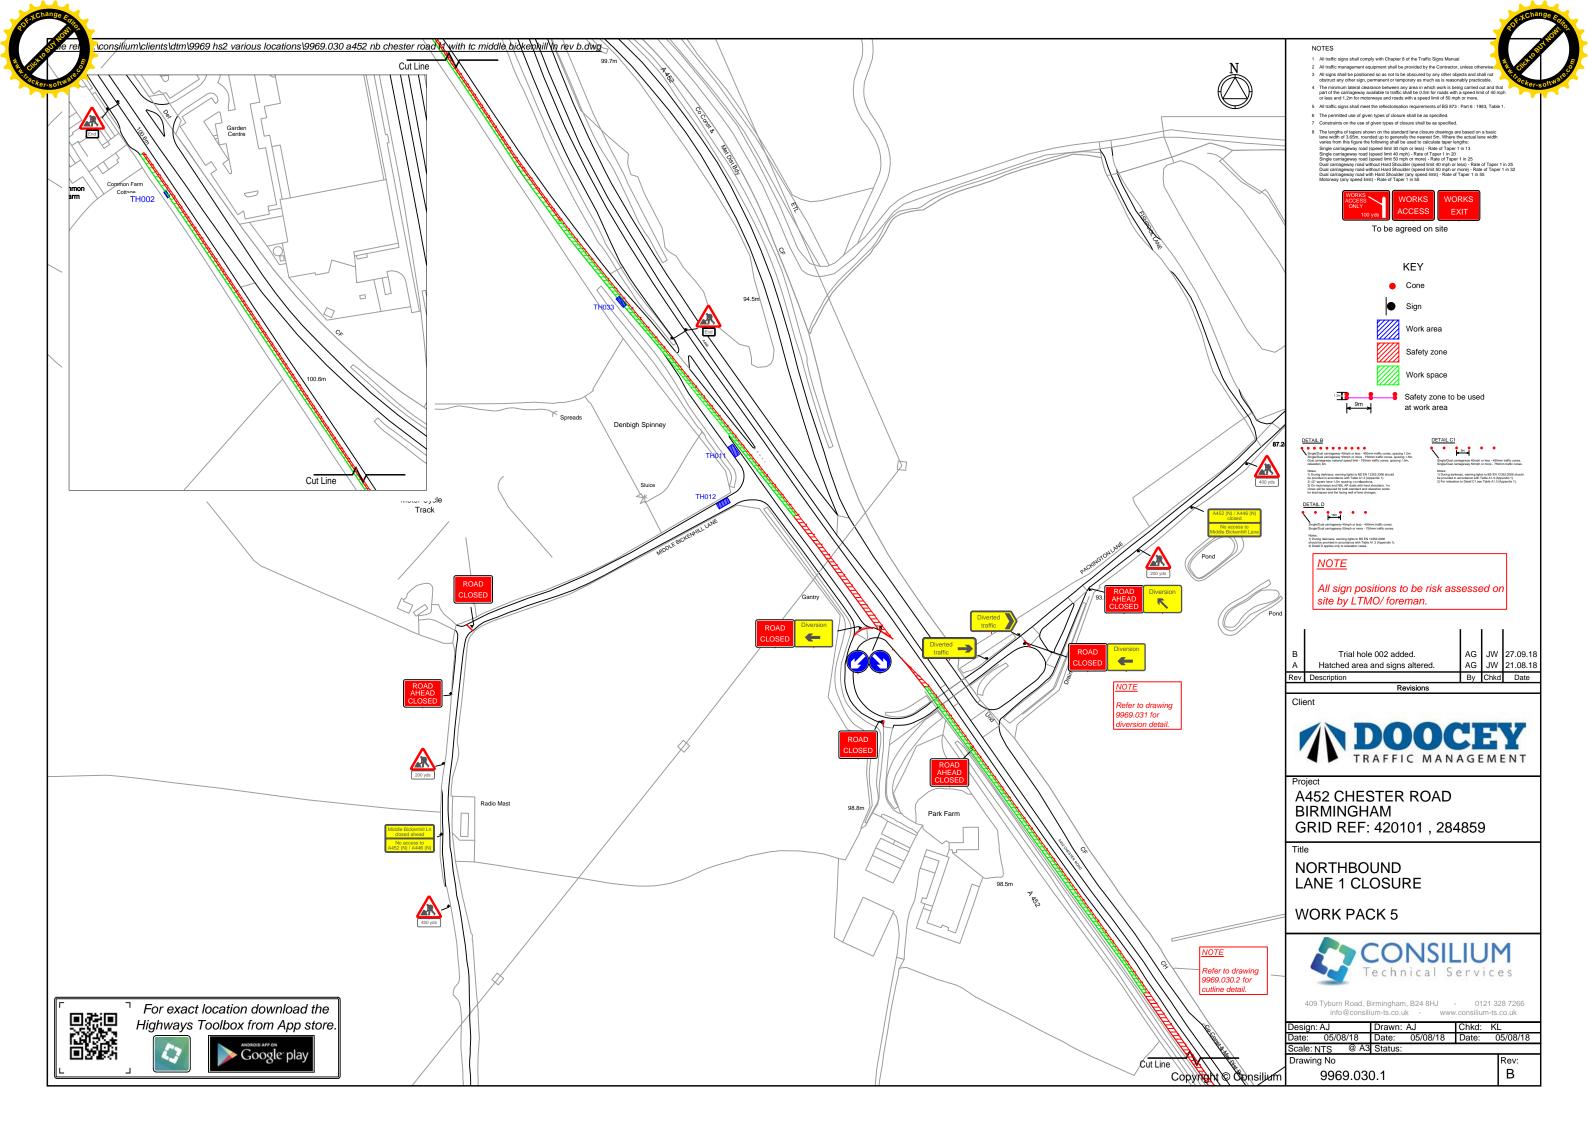

| A452 Chester<br>Road           | Northway<br>Island to<br>Coleshill Heath<br>Road        | 35006662  | SP<br>19687<br>85398<br>to SP<br>19009<br>86321 | NA  | Single<br>Phase | 9969.025                 | Trial holes | Lane Closure | 8pm to 6am | 12/12/2018 | 14/12/2018 |
|--------------------------------|---------------------------------------------------------|-----------|-------------------------------------------------|-----|-----------------|--------------------------|-------------|--------------|------------|------------|------------|
| Northway<br>Island             | Gyratory                                                | 35010156  | SP 19674<br>85319                               | N/A | Single<br>Phase | 9969.025                 | Trial Holes | Lane closure | 8pm to 6am | 12/12/2018 | 14/12/2018 |
| B4438<br>Bickenhill<br>Parkway | From NEC<br>Roundabout to<br>Northway<br>Island         | 35006577  | SP 18962<br>84999 to<br>SP 19697<br>85246       | N/A | Single<br>Phase | 9969.028                 | Trial Holes | Lane closure | 8pm to 6am | 14/12/2018 | 18/12/2018 |
| A452 Chester<br>Road           | Stonebridge<br>Island to A452/<br>A446 Split            | 995005897 | SP 21333<br>83184 to<br>SP 21333<br>83184       | N/A | Single<br>Phase | 9969.029.1<br>9969.029.2 | Trial Holes | Lane Closure | 8pm to 6am | 18/12/2018 | 20/12/2018 |
| Middle<br>Bickenhill Lane      | Packington<br>Lane to<br>Olympia<br>Motorcycle<br>track | 35004549  | SP 20397<br>84245                               | N/A | Single<br>Phase | 9969.030.1               | Trial Holes | Lane Closure | 8pm to 6am | 09/01/2019 | 11/01/2019 |
| A452 Chester<br>Road           | Stonebridge<br>Island to A. 52/<br>A446 Split           | 995005897 | SP 21333<br>83184 to<br>SP 21333<br>83184       | N/A | Single<br>Phase | 9969.030,1<br>9969.030,2 | Trial Holes | Lane Closure | 8pm to 6am | 09/01/2019 | 11/01/2019 |
| A452 Chester<br>Road           | Stonebridge<br>Island to A452/<br>A446 Split            | 995005897 | SP 21333<br>83184 to<br>SP 21333<br>83184       | N/A | Single<br>Phase | 9969.032.1<br>9969.032.2 | Trial Holes | Lane Closure | 8pm to 6am | 11/01/2019 | 12/01/2019 |
| A446<br>Stonebridge<br>Road    | Biddles Loop to<br>Northway<br>Island                   | 99505891  | SP<br>19929<br>85366                            | N/A | Single<br>Phase | 9969.033.1<br>9969.033.2 | Trial Holes | Signs        | 8pm to 6am | 15/01/2019 | 16/01/2019 |
| A452 Chester<br>Road           | Stonebridge<br>Island to A. 52/<br>A446 Split           | 995005897 | SP 21333<br>83184 to<br>SP 21333<br>83184       | N/A | Single<br>Phase | 9969.034                 | Trial Holes | Lane Closure | 8pm to 6am | 16/01/2019 | 19/01/2019 |
| A446<br>Stonebridge<br>Road    | Biddles Lcop to<br>Stonebridge<br>Island                | 99505896  | SP 20110<br>85826 to<br>SP 21357<br>83194       | N/A | Single<br>Phase | 9969.035                 | Trial Holes | Lane Closure | 8pm to 6am | 21/01/2019 | 24/01/2019 |
| A452 Chester<br>Road           | Stonebridge<br>Island to A452/<br>A446 Split            | 995005897 | SP 21333<br>83184 to<br>SP 21333<br>83184       | N/A | Single<br>Phase | 9969.034.1               | Trial Holes | Lane Closure | 8pm to 6am | 24/01/2019 | 30/01/2019 |
| Stonebridge<br>Island          | Gyratory                                                | 99508177  | SP 21364<br>83121                               | N/A | Single<br>Phase | 9969-040                 | Trial Holes | Lane Closure | 8pm to 6am | 30/01/2019 | 02/02/2019 |

| Title                                            | Phase<br>(from<br>Table 1) | reference  | Version |
|--------------------------------------------------|----------------------------|------------|---------|
| 2 Way Temporary Traffic Lights                   | Single                     | 9969.019   | С       |
| Northbound Lane 1 Closure                        | Single                     | 9969.020.1 | В       |
| Northbound Lane 1 Closure                        | Single                     | 9969.020.2 | A       |
| Partial Ring Management                          | Single                     | 9969.022   | D       |
| Partial Ring Management                          | Single                     | 9969.023   | С       |
| Northbound Lane 1 Closure                        | Single                     | 9969.024   | В       |
| Southbound Lane 1 Closure                        | Single                     | 9969.025   | В       |
| Southbound Lane Closure                          | Single                     | 9969.028   | D       |
| Northbound Lane 1 Closure                        | Single                     | 9969.029.1 | В       |
| Northbound Lane 1 Closure                        | Single                     | 9969.029.2 | А       |
| Northbound Lane 1 Closure/Middle Bickenhill Lane | Single                     | 9969.030.1 | В       |
| Northbound Lane 1 Closure                        | Single                     | 9969.030.2 | Α       |
| Northbound Lane 1 Closure                        | Single                     | 9969.032.1 | В       |
| Northbound Lane 1 Closure                        | Single                     | 9969.032.2 | А       |
| Southbound lane 1 Closure                        | Single                     | 9969.033.1 | В       |
| Northbound Lane 1 Closure                        | Single                     | 9969.034   | С       |
| Southbound lane 1 Closure                        | Single                     | 9969.035   | Α       |
| Northbound Lane 1 Closure                        | Single                     | 9969.034.1 | Α       |
| Southbound lane 1 Closure                        | Single                     | 9969.040   | В       |