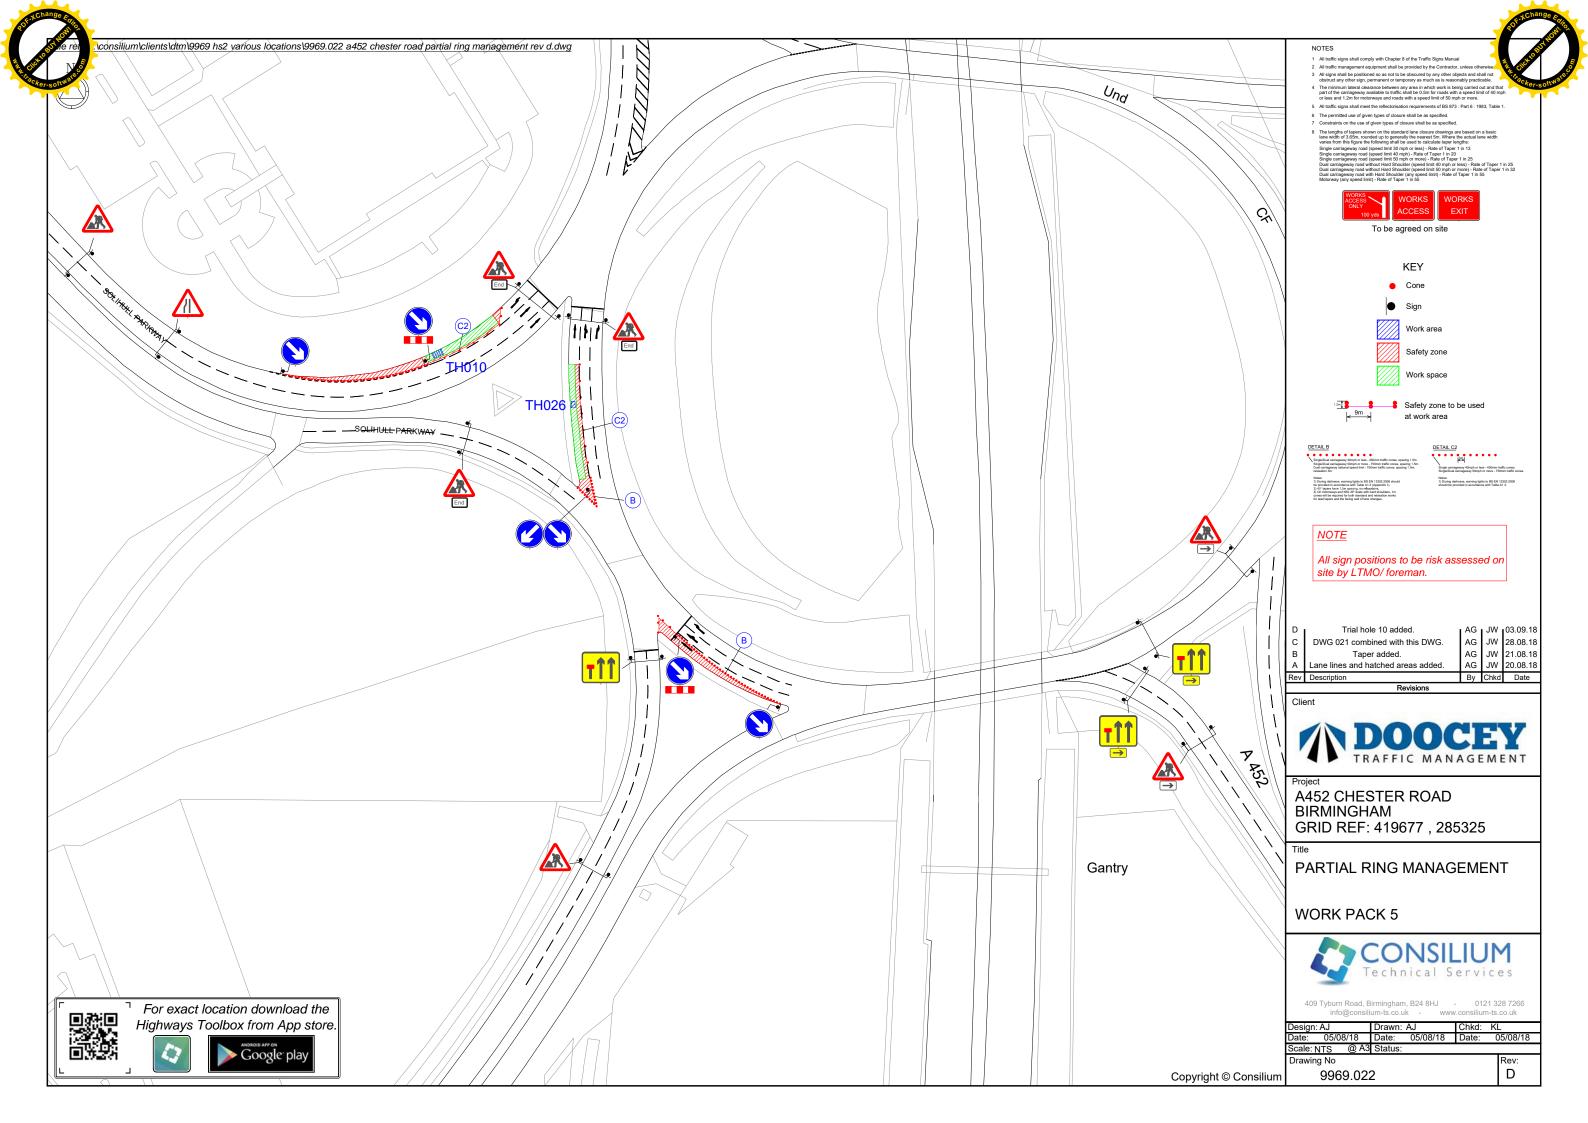

| Road name                      | Extent of<br>Temporar<br>Interferen                       | ry | USRN     | Grid Ref                                        | EToN<br>refer<br>ence | TM<br>Phase     | TM drawing reference | Description of works | Description of associated traffic management | TM operational hours | Proposed<br>Start Date | Estimated<br>End Date |
|--------------------------------|-----------------------------------------------------------|----|----------|-------------------------------------------------|-----------------------|-----------------|----------------------|----------------------|----------------------------------------------|----------------------|------------------------|-----------------------|
| A452 Chester<br>Road           | Northway<br>Island to<br>Coleshill He<br>Road             |    | 35006662 | SP 19687<br>85398 to<br>SP 19009<br>86321       | NA                    | Single<br>Phase | 9969.019             | Trial holes          | Traffic Lights                               | 8pm to 6am           | 27/11/2018             | 29/11/2018            |
| A446<br>Stonebridge<br>Road    | M6 j4 to<br>Northway<br>Island                            |    | 99505891 | SP<br>20008<br>86457 to<br>SP 19887<br>85247 to | N/A                   | Single<br>Phase | 9969.020.1           | Trial Holes          | Lane closure                                 | 8pm to 6am           | 29/11/2018             | 04/12/2018            |
| Solihull<br>Parkway            | From<br>Roundabout<br>within BBP to<br>Northway<br>Island |    | 35002856 | SP 19689<br>85192                               | N/A                   | Single<br>Phase | 9969.022             | Trial Holes          | Lane closure                                 | 8pm to 6am           | 04/12/2018             | 06/12/2018            |
| Northway<br>Island             | Gyratory                                                  |    | 35010156 | SP 19674<br>85319                               | N/A                   | Single<br>Phase | 9969.022             | Trial Holes          | Lane closure                                 | 8pm to 6am           | 04/12/2018             | 12/12/2018            |
| B4438<br>Bickenhill<br>Parkway | From NEC<br>Roundabout<br>Northway<br>Island              | to | 35006577 | SP 18962<br>84999 to<br>SP 19697<br>85246       | N/A                   | Single<br>Phase | 9969.023             | Trial Holes          | Lane closure                                 | 8pm to 6am           | 06/12/2018             | 08/12/2018            |
| Northway<br>Island             | Gyratory                                                  |    | 35010156 | SP 19674<br>85319                               | N/A                   | Single<br>Phase | 9969.023             | Trial Holes          | Lane closure                                 | 8pm to 6am           | 06/12/2018             | 08/12/2018            |
| B4438<br>Bickenhill<br>Parkway | From NEC<br>Roundabout<br>Northway<br>Island              | to | 35006577 | SP 18962<br>84999 to<br>SP 19697<br>85246       | N/A                   | Single<br>Phase | 9969.024             | Trial Holes          | Lane closure                                 | 8pm to 6am           | 10/12/2018             | 12/12/2018            |
| Northway<br>Island             | Gyratory                                                  |    | 35010156 | SP 19674<br>85319                               | N/A                   | Single<br>Phase | 9969.024             | Trial Holes          | Lane closure                                 | 8pm to 6am           | 10/12/2018             | 12/12/2018            |
| Solihull<br>Parkway            | From<br>Roundabout<br>within BBP to<br>Northway<br>Island |    | 35002856 | SP 19689<br>85192                               | N/A                   | Single<br>Phase | 9969.024             | Trial Holes          | Lane closure                                 | 8pm to 6am           | 10/12/2018             | 12/12/2018            |

| Title                                            | Phase<br>(from<br>Table 1) | reference  | Version |
|--------------------------------------------------|----------------------------|------------|---------|
| 2 Way Temporary Traffic Lights                   | Single                     | 9969.019   | С       |
| Northbound Lane 1 Closure                        | Single                     | 9969.020.1 | В       |
| Northbound Lane 1 Closure                        | Single                     | 9969.020.2 | A       |
| Partial Ring Management                          | Single                     | 9969.022   | D       |
| Partial Ring Management                          | Single                     | 9969.023   | С       |
| Northbound Lane 1 Closure                        | Single                     | 9969.024   | В       |
| Southbound Lane 1 Closure                        | Single                     | 9969.025   | В       |
| Southbound Lane Closure                          | Single                     | 9969.028   | D       |
| Northbound Lane 1 Closure                        | Single                     | 9969.029.1 | В       |
| Northbound Lane 1 Closure                        | Single                     | 9969.029.2 | А       |
| Northbound Lane 1 Closure/Middle Bickenhill Lane | Single                     | 9969.030.1 | В       |
| Northbound Lane 1 Closure                        | Single                     | 9969.030.2 | Α       |
| Northbound Lane 1 Closure                        | Single                     | 9969.032.1 | В       |
| Northbound Lane 1 Closure                        | Single                     | 9969.032.2 | А       |
| Southbound lane 1 Closure                        | Single                     | 9969.033.1 | В       |
| Northbound Lane 1 Closure                        | Single                     | 9969.034   | С       |
| Southbound lane 1 Closure                        | Single                     | 9969.035   | Α       |
| Northbound Lane 1 Closure                        | Single                     | 9969.034.1 | Α       |
| Southbound lane 1 Closure                        | Single                     | 9969.040   | В       |