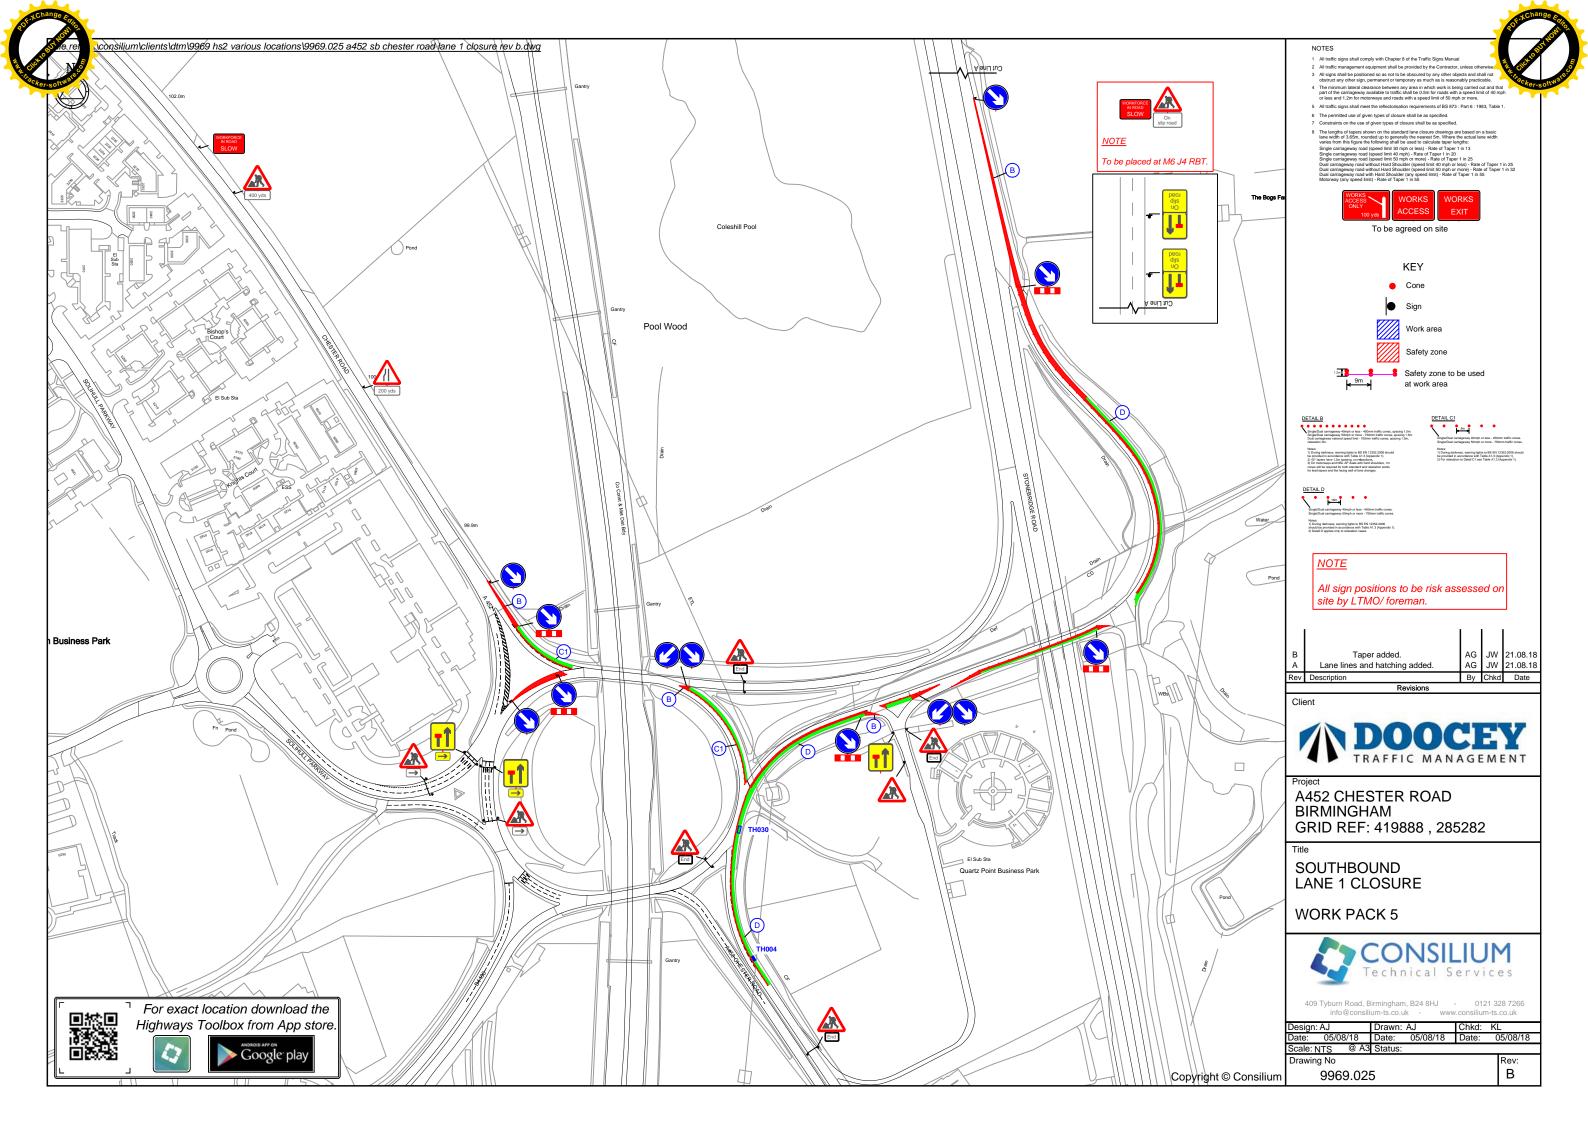

| A452 Chester<br>Road           | Northway<br>Island to<br>Coleshill Heath<br>Road        | 35006662  | SP<br>19687<br>85398<br>to SP<br>19009<br>86321 | NA  | Single<br>Phase | 9969.025                 | Trial holes | Lane Closure | 8pm to 6am | 12/12/2018 | 14/12/2018 |
|--------------------------------|---------------------------------------------------------|-----------|-------------------------------------------------|-----|-----------------|--------------------------|-------------|--------------|------------|------------|------------|
| Northway<br>Island             | Gyratory                                                | 35010156  | SP 19674<br>85319                               | N/A | Single<br>Phase | 9969.025                 | Trial Holes | Lane closure | 8pm to 6am | 12/12/2018 | 14/12/2018 |
| B4438<br>Bickenhill<br>Parkway | From NEC<br>Roundabout to<br>Northway<br>Island         | 35006577  | SP 18962<br>84999 to<br>SP 19697<br>85246       | N/A | Single<br>Phase | 9969.028                 | Trial Holes | Lane closure | 8pm to 6am | 14/12/2018 | 18/12/2018 |
| A452 Chester<br>Road           | Stonebridge<br>Island to A452/<br>A446 Split            | 995005897 | SP 21333<br>83184 to<br>SP 21333<br>83184       | N/A | Single<br>Phase | 9969.029.1<br>9969.029.2 | Trial Holes | Lane Closure | 8pm to 6am | 18/12/2018 | 20/12/2018 |
| Middle<br>Bickenhill Lane      | Packington<br>Lane to<br>Olympia<br>Motorcycle<br>track | 35004549  | SP 20397<br>84245                               | N/A | Single<br>Phase | 9969.030.1               | Trial Holes | Lane Closure | 8pm to 6am | 09/01/2019 | 11/01/2019 |
| A452 Chester<br>Road           | Stonebridge<br>Island to A. 52/<br>A446 Split           | 995005897 | SP 21333<br>83184 to<br>SP 21333<br>83184       | N/A | Single<br>Phase | 9969.030,1<br>9969.030,2 | Trial Holes | Lane Closure | 8pm to 6am | 09/01/2019 | 11/01/2019 |
| A452 Chester<br>Road           | Stonebridge<br>Island to A452/<br>A446 Split            | 995005897 | SP 21333<br>83184 to<br>SP 21333<br>83184       | N/A | Single<br>Phase | 9969.032.1<br>9969.032.2 | Trial Holes | Lane Closure | 8pm to 6am | 11/01/2019 | 12/01/2019 |
| A446<br>Stonebridge<br>Road    | Biddles Loop to<br>Northway<br>Island                   | 99505891  | SP<br>19929<br>85366                            | N/A | Single<br>Phase | 9969.033.1<br>9969.033.2 | Trial Holes | Signs        | 8pm to 6am | 15/01/2019 | 16/01/2019 |
| A452 Chester<br>Road           | Stonebridge<br>Island to A. 52/<br>A446 Split           | 995005897 | SP 21333<br>83184 to<br>SP 21333<br>83184       | N/A | Single<br>Phase | 9969.034                 | Trial Holes | Lane Closure | 8pm to 6am | 16/01/2019 | 19/01/2019 |
| A446<br>Stonebridge<br>Road    | Biddles Lcop to<br>Stonebridge<br>Island                | 99505896  | SP 20110<br>85826 to<br>SP 21357<br>83194       | N/A | Single<br>Phase | 9969.035                 | Trial Holes | Lane Closure | 8pm to 6am | 21/01/2019 | 24/01/2019 |
| A452 Chester<br>Road           | Stonebridge<br>Island to A452/<br>A446 Split            | 995005897 | SP 21333<br>83184 to<br>SP 21333<br>83184       | N/A | Single<br>Phase | 9969.034.1               | Trial Holes | Lane Closure | 8pm to 6am | 24/01/2019 | 30/01/2019 |
| Stonebridge<br>Island          | Gyratory                                                | 99508177  | SP 21364<br>83121                               | N/A | Single<br>Phase | 9969-040                 | Trial Holes | Lane Closure | 8pm to 6am | 30/01/2019 | 02/02/2019 |

| Title                                            | Phase<br>(from<br>Table 1) | reference  | Version |
|--------------------------------------------------|----------------------------|------------|---------|
| 2 Way Temporary Traffic Lights                   | Single                     | 9969.019   | С       |
| Northbound Lane 1 Closure                        | Single                     | 9969.020.1 | В       |
| Northbound Lane 1 Closure                        | Single                     | 9969.020.2 | A       |
| Partial Ring Management                          | Single                     | 9969.022   | D       |
| Partial Ring Management                          | Single                     | 9969.023   | С       |
| Northbound Lane 1 Closure                        | Single                     | 9969.024   | В       |
| Southbound Lane 1 Closure                        | Single                     | 9969.025   | В       |
| Southbound Lane Closure                          | Single                     | 9969.028   | D       |
| Northbound Lane 1 Closure                        | Single                     | 9969.029.1 | В       |
| Northbound Lane 1 Closure                        | Single                     | 9969.029.2 | А       |
| Northbound Lane 1 Closure/Middle Bickenhill Lane | Single                     | 9969.030.1 | В       |
| Northbound Lane 1 Closure                        | Single                     | 9969.030.2 | Α       |
| Northbound Lane 1 Closure                        | Single                     | 9969.032.1 | В       |
| Northbound Lane 1 Closure                        | Single                     | 9969.032.2 | А       |
| Southbound lane 1 Closure                        | Single                     | 9969.033.1 | В       |
| Northbound Lane 1 Closure                        | Single                     | 9969.034   | С       |
| Southbound lane 1 Closure                        | Single                     | 9969.035   | Α       |
| Northbound Lane 1 Closure                        | Single                     | 9969.034.1 | Α       |
| Southbound lane 1 Closure                        | Single                     | 9969.040   | В       |