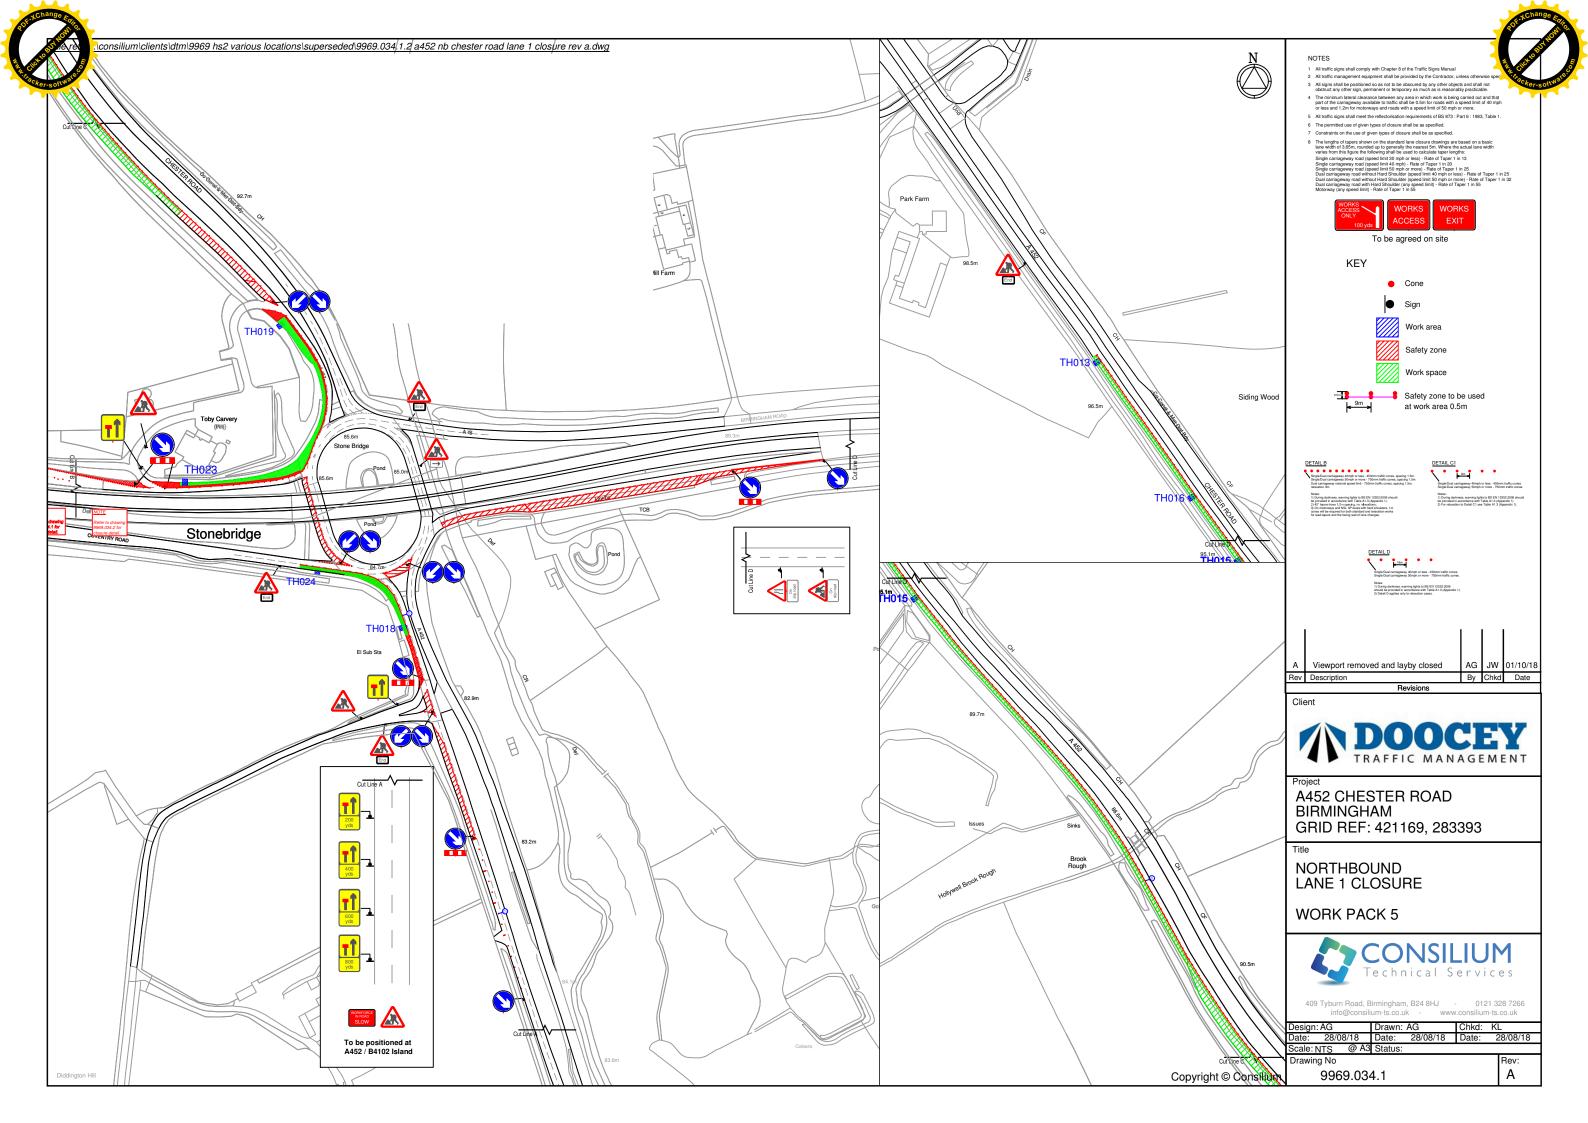

| Title                                            | Phase<br>(from<br>Table 1) | reference  | Version |
|--------------------------------------------------|----------------------------|------------|---------|
| 2 Way Temporary Traffic Lights                   | Single                     | 9969.019   | С       |
| Northbound Lane 1 Closure                        | Single                     | 9969.020.1 | В       |
| Northbound Lane 1 Closure                        | Single                     | 9969.020.2 | A       |
| Partial Ring Management                          | Single                     | 9969.022   | D       |
| Partial Ring Management                          | Single                     | 9969.023   | С       |
| Northbound Lane 1 Closure                        | Single                     | 9969.024   | В       |
| Southbound Lane 1 Closure                        | Single                     | 9969.025   | В       |
| Southbound Lane Closure                          | Single                     | 9969.028   | D       |
| Northbound Lane 1 Closure                        | Single                     | 9969.029.1 | В       |
| Northbound Lane 1 Closure                        | Single                     | 9969.029.2 | А       |
| Northbound Lane 1 Closure/Middle Bickenhill Lane | Single                     | 9969.030.1 | В       |
| Northbound Lane 1 Closure                        | Single                     | 9969.030.2 | Α       |
| Northbound Lane 1 Closure                        | Single                     | 9969.032.1 | В       |
| Northbound Lane 1 Closure                        | Single                     | 9969.032.2 | А       |
| Southbound lane 1 Closure                        | Single                     | 9969.033.1 | В       |
| Northbound Lane 1 Closure                        | Single                     | 9969.034   | С       |
| Southbound lane 1 Closure                        | Single                     | 9969.035   | Α       |
| Northbound Lane 1 Closure                        | Single                     | 9969.034.1 | Α       |
| Southbound lane 1 Closure                        | Single                     | 9969.040   | В       |