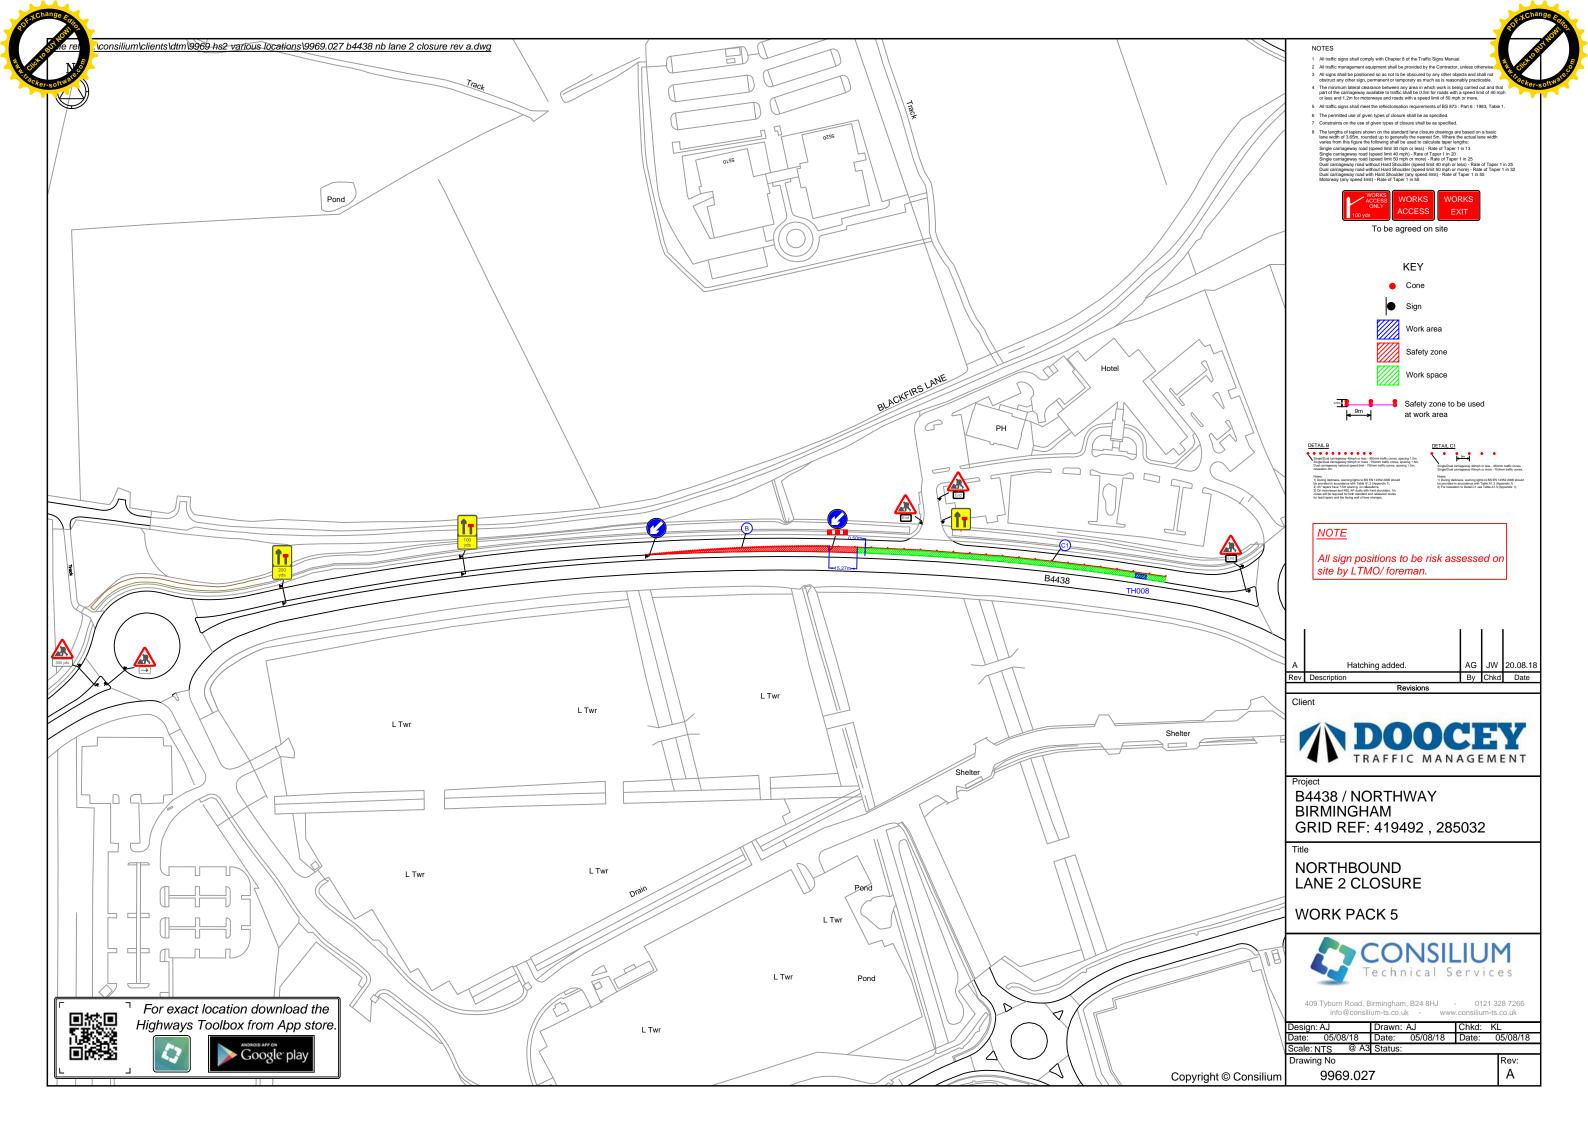

| Road name                      | Extent of<br>Temporar<br>Interferen                       | ry | USRN     | Grid Ref                                        | EToN<br>refer<br>ence | TM<br>Phase     | TM drawing reference | Description of works | Description of associated traffic management | TM operational hours | Proposed<br>Start Date | Estimated<br>End Date |
|--------------------------------|-----------------------------------------------------------|----|----------|-------------------------------------------------|-----------------------|-----------------|----------------------|----------------------|----------------------------------------------|----------------------|------------------------|-----------------------|
| A452 Chester<br>Road           | Northway<br>Island to<br>Coleshill He<br>Road             |    | 35006662 | SP 19687<br>85398 to<br>SP 19009<br>86321       | NA                    | Single<br>Phase | 9969.019             | Trial holes          | Traffic Lights                               | 8pm to 6am           | 27/11/2018             | 29/11/2018            |
| A446<br>Stonebridge<br>Road    | M6 j4 to<br>Northway<br>Island                            |    | 99505891 | SP<br>20008<br>86457 to<br>SP 19887<br>85247 to | N/A                   | Single<br>Phase | 9969.020.1           | Trial Holes          | Lane closure                                 | 8pm to 6am           | 29/11/2018             | 04/12/2018            |
| Solihull<br>Parkway            | From<br>Roundabout<br>within BBP to<br>Northway<br>Island |    | 35002856 | SP 19689<br>85192                               | N/A                   | Single<br>Phase | 9969.022             | Trial Holes          | Lane closure                                 | 8pm to 6am           | 04/12/2018             | 06/12/2018            |
| Northway<br>Island             | Gyratory                                                  |    | 35010156 | SP 19674<br>85319                               | N/A                   | Single<br>Phase | 9969.022             | Trial Holes          | Lane closure                                 | 8pm to 6am           | 04/12/2018             | 12/12/2018            |
| B4438<br>Bickenhill<br>Parkway | From NEC<br>Roundabout<br>Northway<br>Island              | to | 35006577 | SP 18962<br>84999 to<br>SP 19697<br>85246       | N/A                   | Single<br>Phase | 9969.023             | Trial Holes          | Lane closure                                 | 8pm to 6am           | 06/12/2018             | 08/12/2018            |
| Northway<br>Island             | Gyratory                                                  |    | 35010156 | SP 19674<br>85319                               | N/A                   | Single<br>Phase | 9969.023             | Trial Holes          | Lane closure                                 | 8pm to 6am           | 06/12/2018             | 08/12/2018            |
| B4438<br>Bickenhill<br>Parkway | From NEC<br>Roundabout<br>Northway<br>Island              | to | 35006577 | SP 18962<br>84999 to<br>SP 19697<br>85246       | N/A                   | Single<br>Phase | 9969.024             | Trial Holes          | Lane closure                                 | 8pm to 6am           | 10/12/2018             | 12/12/2018            |
| Northway<br>Island             | Gyratory                                                  |    | 35010156 | SP 19674<br>85319                               | N/A                   | Single<br>Phase | 9969.024             | Trial Holes          | Lane closure                                 | 8pm to 6am           | 10/12/2018             | 12/12/2018            |
| Solihull<br>Parkway            | From<br>Roundabout<br>within BBP to<br>Northway<br>Island |    | 35002856 | SP 19689<br>85192                               | N/A                   | Single<br>Phase | 9969.024             | Trial Holes          | Lane closure                                 | 8pm to 6am           | 10/12/2018             | 12/12/2018            |

| Title                                            | Phase<br>(from<br>Table 1) | reference  | Version |
|--------------------------------------------------|----------------------------|------------|---------|
| 2 Way Temporary Traffic Lights                   | Single                     | 9969.019   | С       |
| Northbound Lane 1 Closure                        | Single                     | 9969.020.1 | В       |
| Northbound Lane 1 Closure                        | Single                     | 9969.020.2 | A       |
| Partial Ring Management                          | Single                     | 9969.022   | D       |
| Partial Ring Management                          | Single                     | 9969.023   | С       |
| Northbound Lane 1 Closure                        | Single                     | 9969.024   | В       |
| Southbound Lane 1 Closure                        | Single                     | 9969.025   | В       |
| Southbound Lane Closure                          | Single                     | 9969.028   | D       |
| Northbound Lane 1 Closure                        | Single                     | 9969.029.1 | В       |
| Northbound Lane 1 Closure                        | Single                     | 9969.029.2 | А       |
| Northbound Lane 1 Closure/Middle Bickenhill Lane | Single                     | 9969.030.1 | В       |
| Northbound Lane 1 Closure                        | Single                     | 9969.030.2 | Α       |
| Northbound Lane 1 Closure                        | Single                     | 9969.032.1 | В       |
| Northbound Lane 1 Closure                        | Single                     | 9969.032.2 | А       |
| Southbound lane 1 Closure                        | Single                     | 9969.033.1 | В       |
| Northbound Lane 1 Closure                        | Single                     | 9969.034   | С       |
| Southbound lane 1 Closure                        | Single                     | 9969.035   | Α       |
| Northbound Lane 1 Closure                        | Single                     | 9969.034.1 | Α       |
| Southbound lane 1 Closure                        | Single                     | 9969.040   | В       |