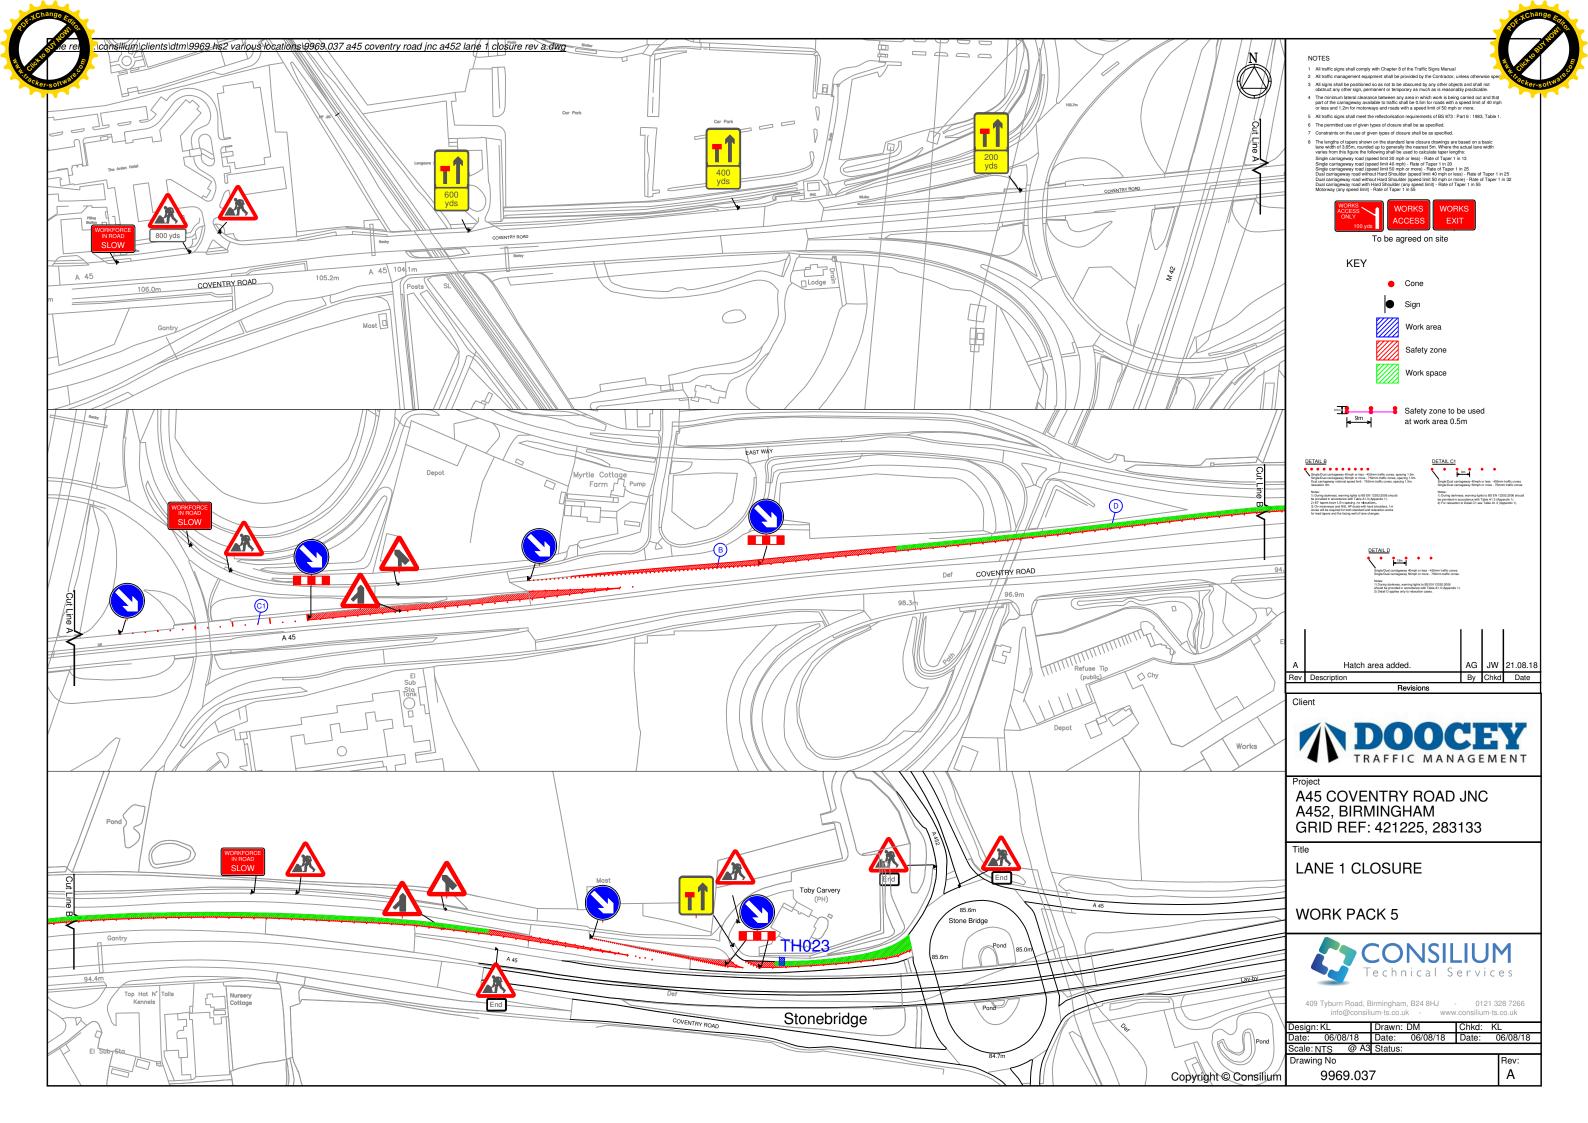

| Title                                            | Phase<br>(from<br>Table 1) | reference  | Version |
|--------------------------------------------------|----------------------------|------------|---------|
| 2 Way Temporary Traffic Lights                   | Single                     | 9969.019   | С       |
| Northbound Lane 1 Closure                        | Single                     | 9969.020.1 | В       |
| Northbound Lane 1 Closure                        | Single                     | 9969.020.2 | A       |
| Partial Ring Management                          | Single                     | 9969.022   | D       |
| Partial Ring Management                          | Single                     | 9969.023   | С       |
| Northbound Lane 1 Closure                        | Single                     | 9969.024   | В       |
| Southbound Lane 1 Closure                        | Single                     | 9969.025   | В       |
| Southbound Lane Closure                          | Single                     | 9969.028   | D       |
| Northbound Lane 1 Closure                        | Single                     | 9969.029.1 | В       |
| Northbound Lane 1 Closure                        | Single                     | 9969.029.2 | А       |
| Northbound Lane 1 Closure/Middle Bickenhill Lane | Single                     | 9969.030.1 | В       |
| Northbound Lane 1 Closure                        | Single                     | 9969.030.2 | Α       |
| Northbound Lane 1 Closure                        | Single                     | 9969.032.1 | В       |
| Northbound Lane 1 Closure                        | Single                     | 9969.032.2 | А       |
| Southbound lane 1 Closure                        | Single                     | 9969.033.1 | В       |
| Northbound Lane 1 Closure                        | Single                     | 9969.034   | С       |
| Southbound lane 1 Closure                        | Single                     | 9969.035   | Α       |
| Northbound Lane 1 Closure                        | Single                     | 9969.034.1 | Α       |
| Southbound lane 1 Closure                        | Single                     | 9969.040   | В       |