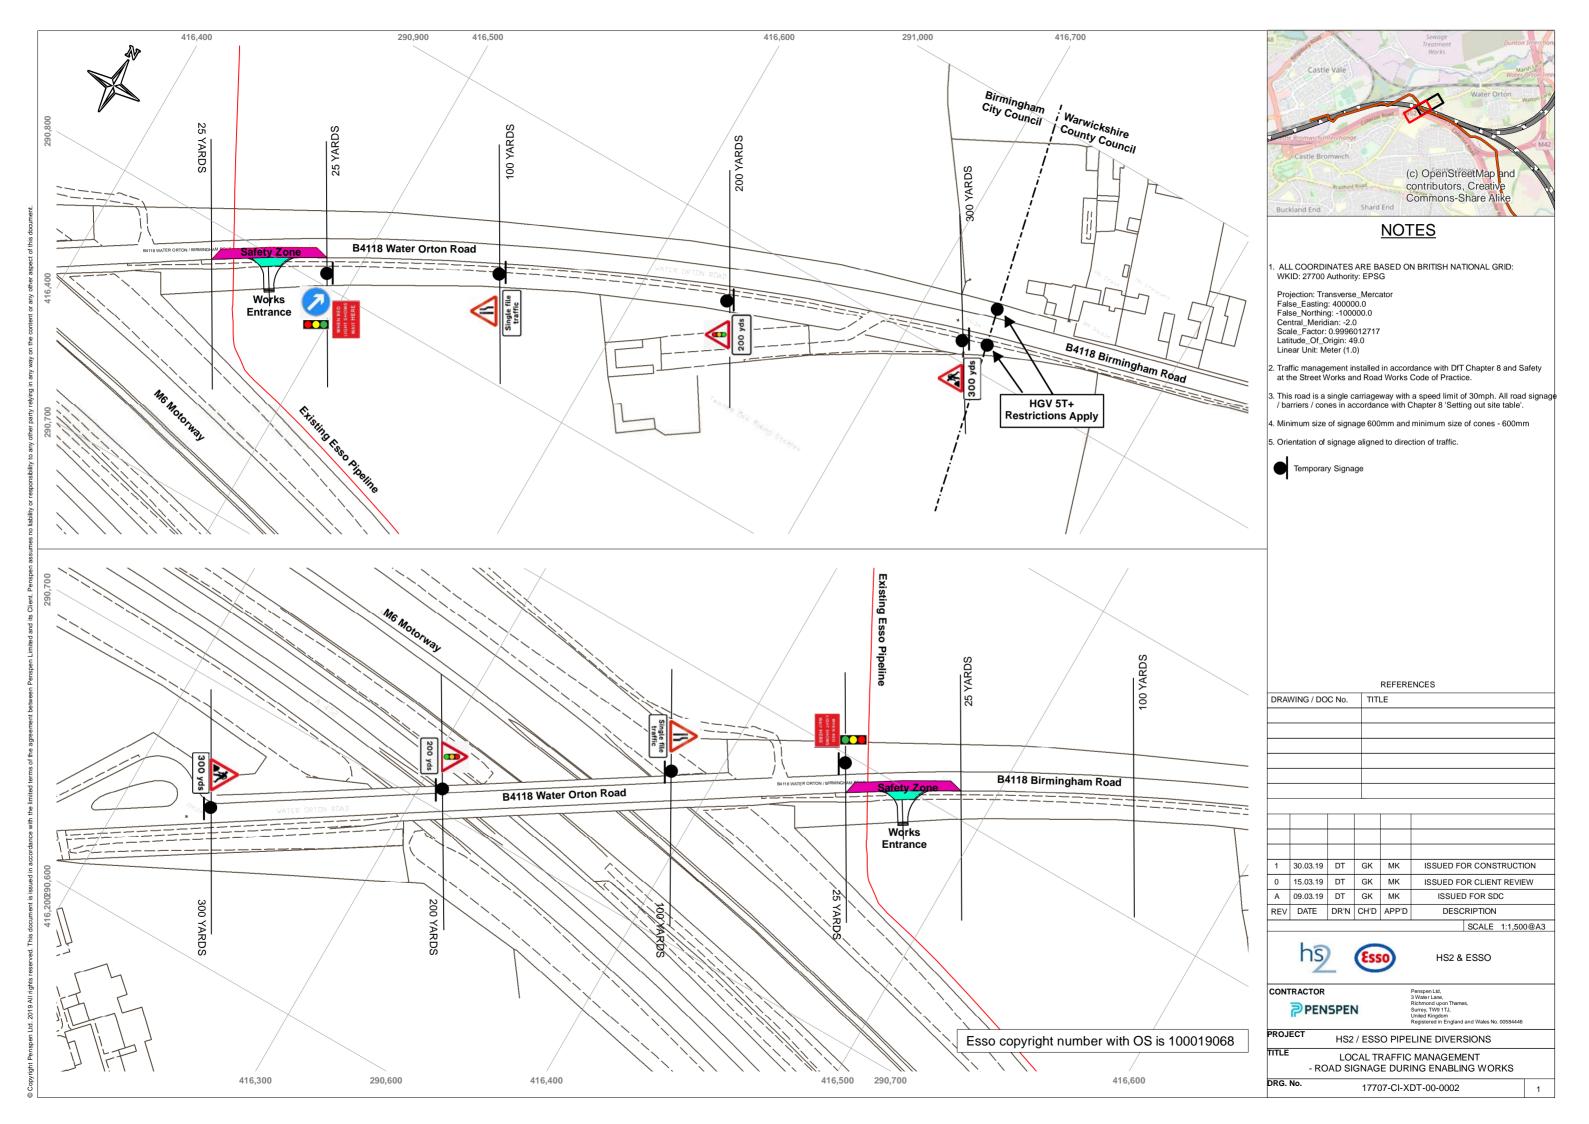

# Table 2. Detailed works description, traffic management phasing and intended programme

| Row<br>No. | Road name                    | Extent of<br>Temporary<br>Interference | Consent or<br>Consultation | USRN     | Grid Ref                                     | EToN<br>reference | TM<br>Phase        | TM<br>drawing<br>reference   | Description of works                                                                           | Description of associated traffic management | TM<br>operational<br>hours | Proposed<br>Works<br>Start Date   | Estimated<br>Works End<br>Date    |
|------------|------------------------------|----------------------------------------|----------------------------|----------|----------------------------------------------|-------------------|--------------------|------------------------------|------------------------------------------------------------------------------------------------|----------------------------------------------|----------------------------|-----------------------------------|-----------------------------------|
| 1.         | B4118<br>Water Orton<br>Road | M6 overbridge to<br>A452 overbridge    | Consent                    | 35003144 | 416335:<br>290743<br>to<br>416219:<br>290648 | N/A               | 1                  | 17707-CI-<br>XDT-00-<br>0002 | Signage for 2 way traffic lights to facilitate the construction of the new works access in BCC | Signage associated with TTL in BCC           | 09:00-15:00                | 02/12/201<br>9                    | 13/12/2019                        |
| 1.         | B4118<br>Water Orton<br>Road | M6 overbridge to<br>A452 overbridge    | Consent                    | 35003144 | 416335:<br>290743<br>to<br>416219:<br>290648 | N/A               | 2                  | 17707-CI-<br>XDT-00-<br>0002 | In use phase of works, signage to warn motorists of works access                               | Works access signage                         | 24/7                       | 13/12/201<br>9                    | 24/04/2020                        |
|            |                              |                                        |                            |          |                                              |                   | Choose<br>an item. |                              |                                                                                                |                                              |                            | Click here to enter a date.       | Click here to enter a date.       |
|            |                              |                                        |                            |          |                                              |                   | Choose<br>an item. |                              |                                                                                                |                                              |                            | Click here to enter a date.       | Click here to enter a date.       |
|            |                              |                                        |                            |          |                                              |                   | Choose<br>an item. |                              |                                                                                                |                                              |                            | Click here to enter a date.       | Click here to enter a date.       |
|            |                              |                                        |                            |          |                                              |                   | Choose<br>an item. |                              |                                                                                                |                                              |                            | Click here to enter a date.       | Click here to enter a date.       |
|            |                              |                                        |                            |          |                                              |                   | Choose<br>an item. |                              |                                                                                                |                                              |                            | Click here to enter a date.       | Click here to enter a date.       |
|            |                              |                                        |                            |          |                                              |                   | Choose<br>an item. |                              |                                                                                                |                                              |                            | Click here to enter a date.       | Click here to enter a date.       |
|            |                              |                                        |                            |          |                                              |                   | Choose<br>an item. |                              |                                                                                                |                                              |                            | Click here<br>to enter a<br>date. | Click here<br>to enter a<br>date. |