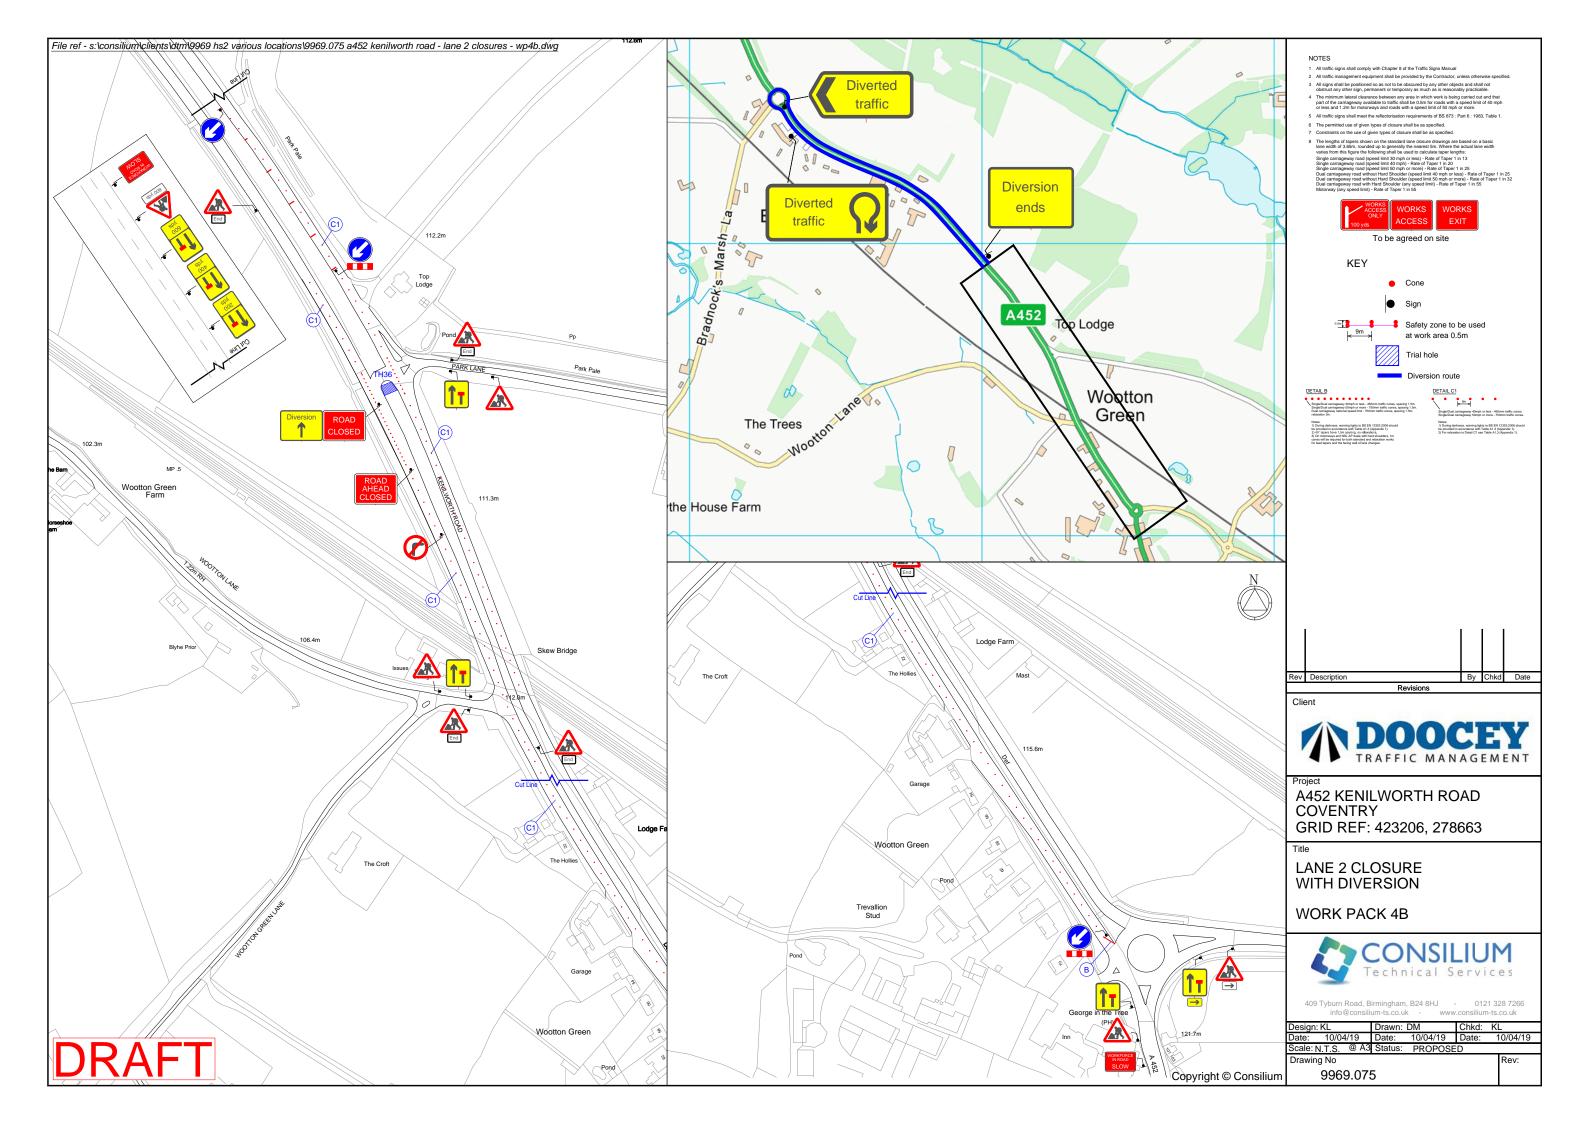

| Road name                     | Extent of<br>Temporary<br>Interference | USRN     | Grid<br>Ref          | EToN<br>reference | TM<br>Phase     | TM drawing reference            | Description of works               | Description of associated traffic management                       | TM<br>operational<br>hours | Proposed<br>Start Date | Estimated<br>End Date |
|-------------------------------|----------------------------------------|----------|----------------------|-------------------|-----------------|---------------------------------|------------------------------------|--------------------------------------------------------------------|----------------------------|------------------------|-----------------------|
| Waste Lane                    | 250m NE of Old<br>Waste Lane           | 35006276 | SP<br>25667<br>76593 |                   | Single<br>Phase | <del>9969.072</del><br>9969.047 | Utility Trial Holes<br>07,08,09,10 | Road Closure and diversion Portable Traffic Signals                | 24/7                       | 26/11/2018             | 30/11/2018            |
| Hob Lane                      | Hob, Cromwell,<br>Red Lane<br>Junction | 35006267 | SP<br>26809<br>75647 |                   | Single<br>Phase | 9969.045                        | Utility Trial Holes<br>14,16       | Multi-phase Portable Traffic<br>Signals, not including the weekend | 9.30am to<br>3.00pm        | 25/03/2019             | 29/03/2019            |
| A452<br>Kenilworth<br>Road NB | A452/Park Lane<br>Junction             | 35010030 | SP<br>23246<br>78621 |                   | Single<br>Phase | 9969.075                        | Utility Trial Holes<br>36          | A452 NB Lane Closure                                               | 9.30am to<br>3.30pm        | 20/05/2019             | 23/05/2019            |
| A452<br>Kenilworth<br>Road SB | A452/Park Lane<br>Junction             | 35010030 | SP<br>23246<br>78621 |                   | Single<br>Phase | 9969.075                        | Utility Trial Holes<br>36          | A452 SB Lane Closure                                               | 9.30am to<br>3.30pm        | 20/05/2019             | 23/05/2019            |

| Document references and supporting information        |                            |           |         |  |  |
|-------------------------------------------------------|----------------------------|-----------|---------|--|--|
| Title                                                 | Phase<br>(from<br>Table 1) | reference | Version |  |  |
| Hob, Red, Cromwell Lane 3 way lights                  |                            | 9969.045  |         |  |  |
| Waste Lane Road Closure and Diversion                 |                            | 9969.072  |         |  |  |
| A <sub>452</sub> Kenilworth Road Lane closure         |                            | 9969.048  |         |  |  |
| A <sub>452</sub> Kenilworth Road Right turn diversion |                            | 9969.049  |         |  |  |
| A452 Kenilworth Road Lane closure N&SB                |                            | 9969.075  |         |  |  |
|                                                       |                            |           |         |  |  |