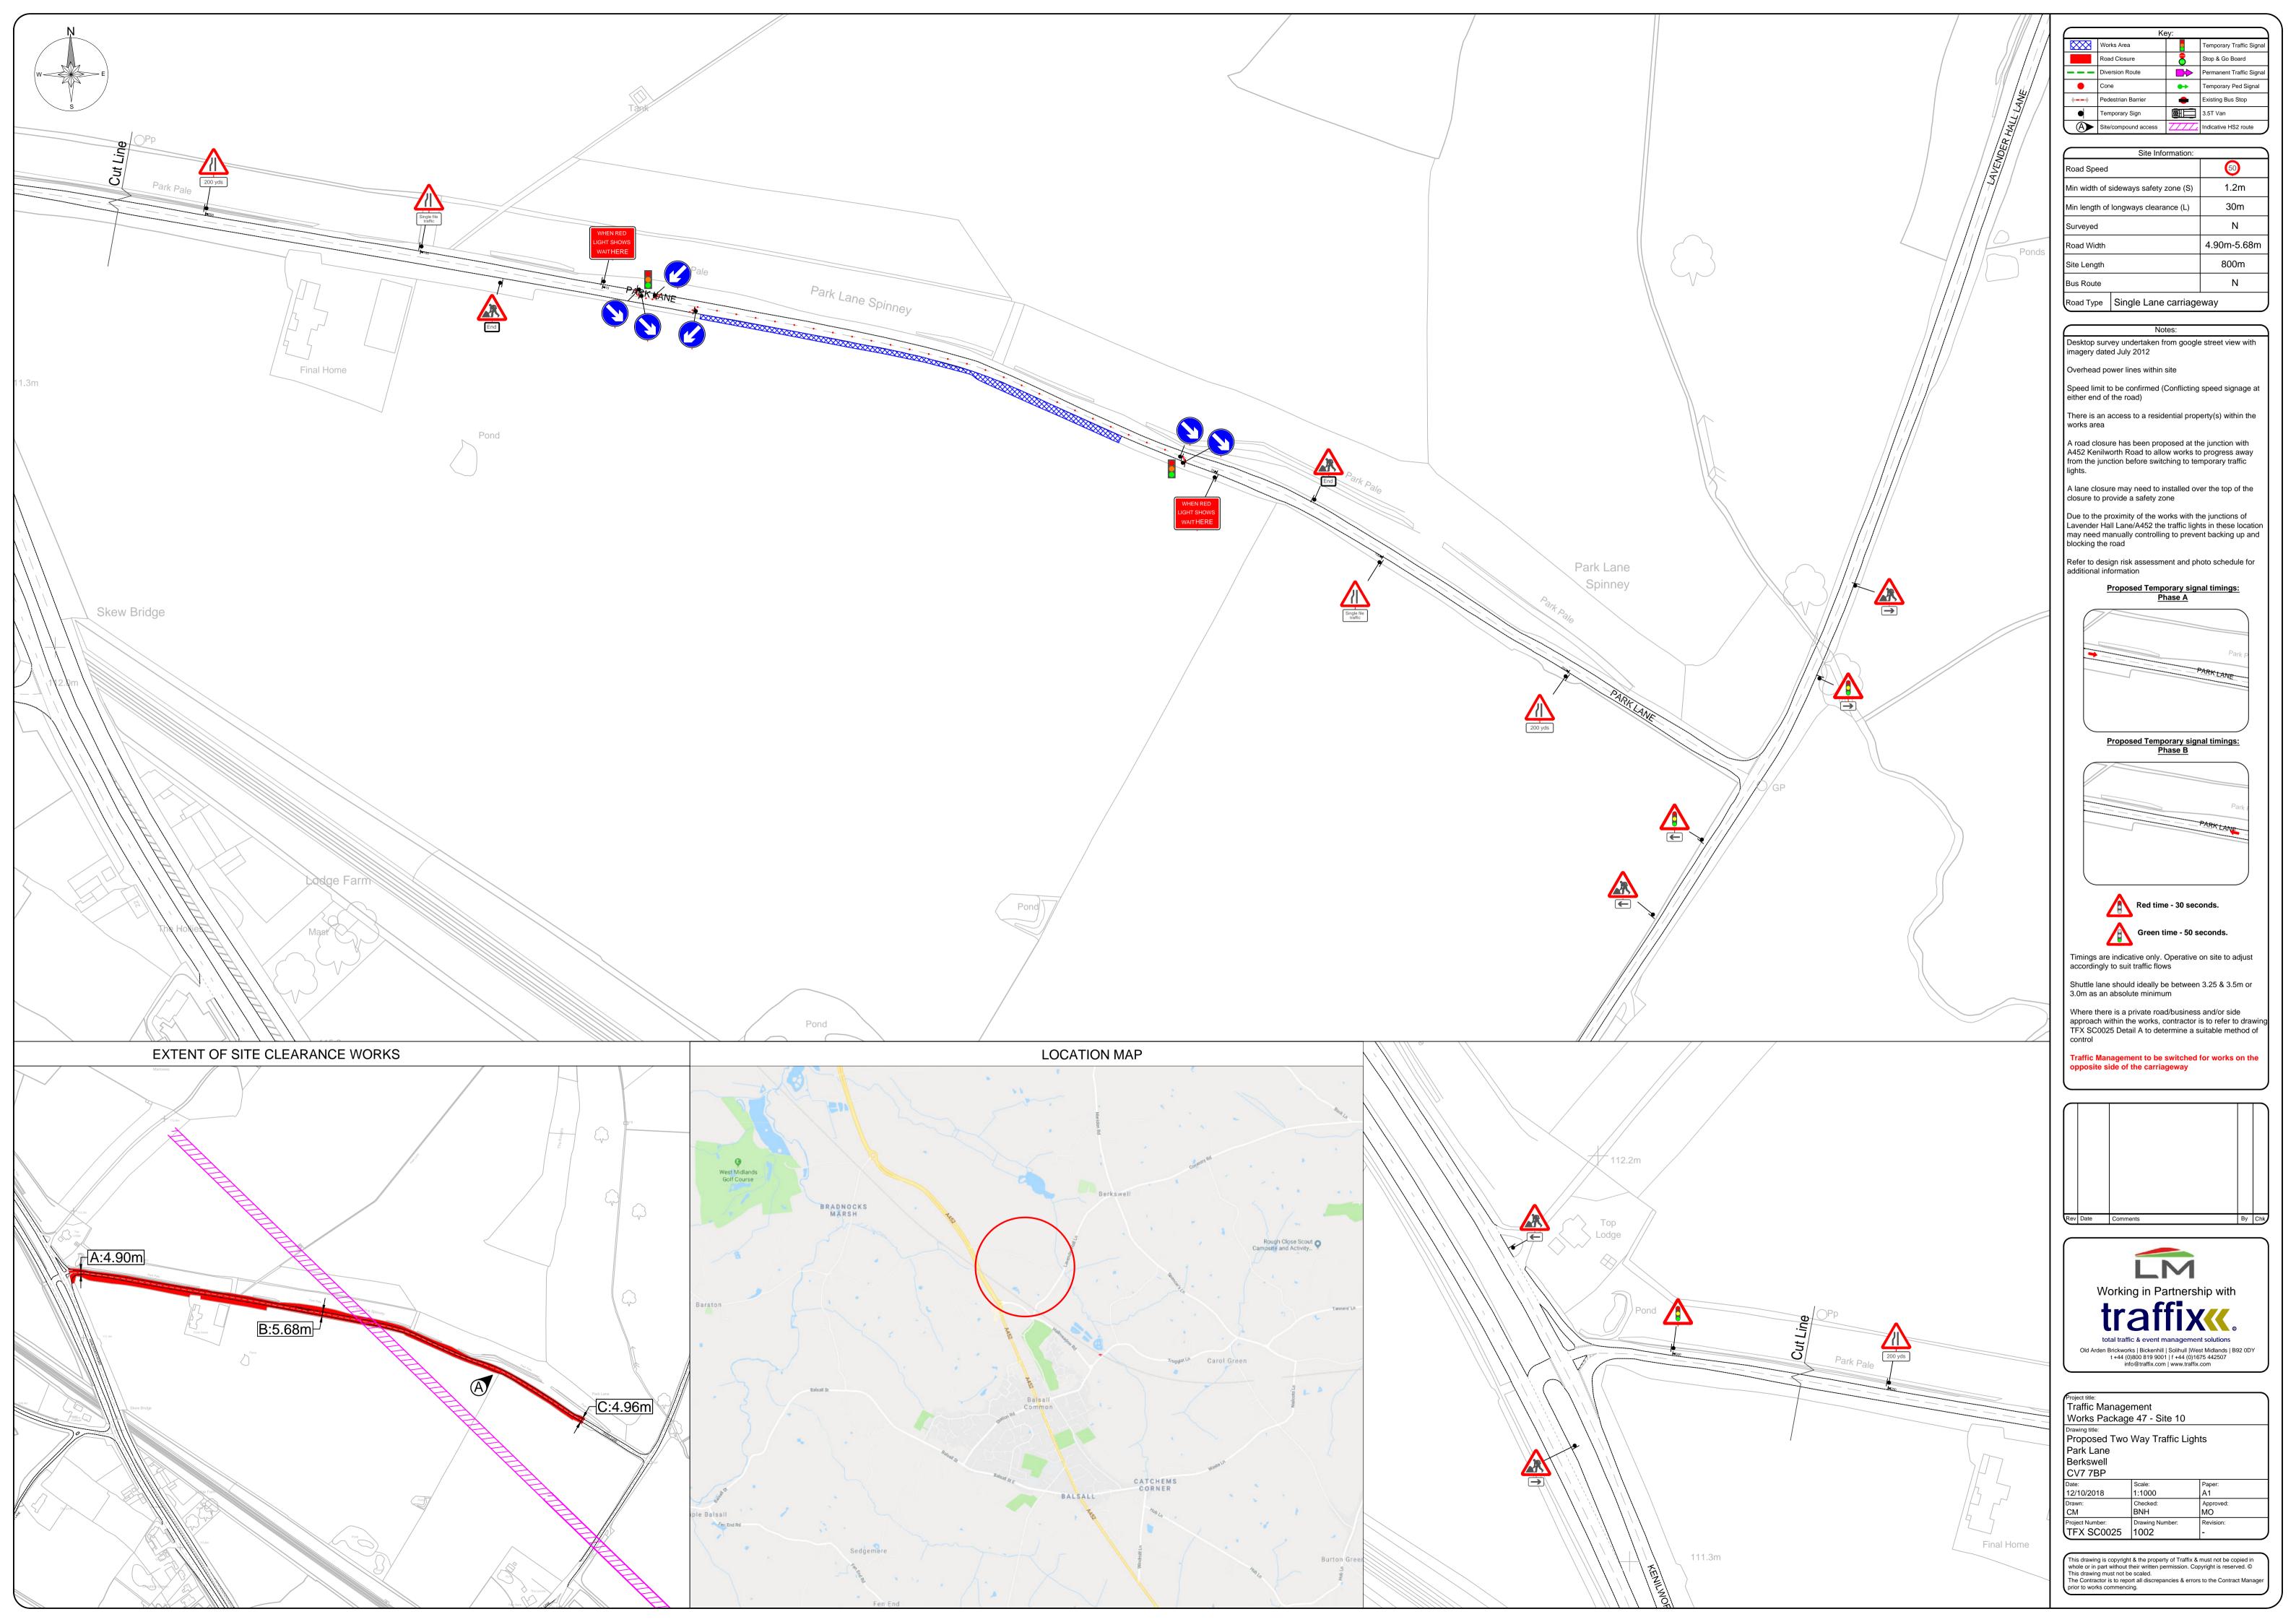

### Table 2. Works description, traffic management phasing and intended programme

| Road name                      | Extent of<br>Temporary<br>Interference                           | USRN     | Grid Ref                                  | ETON<br>reference | TM<br>Phase     | TM<br>drawing<br>reference   | Description of works                                              | Description of associated traffic management                                                    | TM<br>operational<br>hours | Proposed<br>Works Start<br>Date | Estimated<br>Works End<br>Date |
|--------------------------------|------------------------------------------------------------------|----------|-------------------------------------------|-------------------|-----------------|------------------------------|-------------------------------------------------------------------|-------------------------------------------------------------------------------------------------|----------------------------|---------------------------------|--------------------------------|
| Park Lane                      | Park Lane/Lavender Hall Lane junction to Park Lane/A452 junction | 35005842 | SP 24100<br>78351 to<br>SP 23255<br>78622 | N/A               | Single<br>Phase | 1004                         | WP47 Vegetation clearance on sections of carriageway of Park Lane | Park Lane Road Closure and associated diversion route                                           | 9:30am to<br>3:30pm        | 04/03/2019                      | 08/03/2019                     |
| A452<br>Kenilworth<br>Road     | Beefeater<br>George in the<br>Tree to Bibury<br>House            | 35010030 | SP 23526<br>78018 to<br>SP 22071<br>80006 | N/A               | Single<br>Phase | 1101<br>1102<br>1103<br>1104 | WP47 Vegetation clearance                                         | Lane closures and associated temporary signage.  N&SB L2 closures  NB L1 closure  SB L1 closure | 9:30am to<br>3:30pm        | 04/03/2019                      | 08/03/2019                     |
| Northway<br>Island             | Northway Island                                                  | 35010156 | SP 19770<br>85337                         | N/A               | Single<br>Phase | 2810                         | Vegetation clearance                                              | Lane closures, temporary signage                                                                | 9pm to 6am                 | 25/02/2019                      | 02/03/2019                     |
| B4438<br>Bickenhill<br>Parkway | Northway Island<br>to Premier Inn<br>Birmingham<br>NEC Airport   | 35006577 | SP 19714<br>85237 to<br>SP 18960<br>85006 | N/A               | Single<br>Phase | 2811                         | Vegetation clearance                                              | Lane closures, temporary signage and contraflow system                                          | 9pm to 6am                 | 25/02/2019                      | 02/03/2019                     |
| A452<br>Chester<br>Road        | Northway Island<br>to Stonebridge<br>Island                      | 35006662 | SP 19857<br>85276 to<br>SP 20672<br>84093 | N/A               | Single<br>Phase | 2812<br>2806                 | Vegetation clearance                                              | Lane closures and temporary signage                                                             | 9pm to 6am                 | 25/02/2019                      | 02/03/2019                     |
| Solihull<br>Parkway            | Solihull Parkway                                                 | 35002856 | SP 19663<br>85327 to<br>SP 19030<br>85642 | N/A               | Single<br>Phase | 2810<br>2811<br>2812<br>2806 | Vegetation clearance                                              | Temporary signage                                                                               | 9pm to 6am                 | 25/02/2019                      | 02/03/2019                     |
| Lavender<br>Hall Lane          | Hallmeadow<br>Road to 100m<br>North of Park<br>Lane              | 35005828 | SP 23837<br>77961 to<br>SP 24146<br>78451 | N/A               | Single<br>Phase | 2502                         | Vegetation clearance                                              | 2-way portable traffic signals                                                                  | 9:30am to<br>3:30pm        | 20/03/2019                      | 22/03/2019                     |
| Park Lane                      | Lavender Hall<br>Lane to A452                                    | 35005842 | SP 24100<br>78351 to<br>SP 23255<br>78622 | N/A               | Single<br>Phase | 1002                         | Vegetation clearance                                              | 2-way portable traffic signals                                                                  | 9:30am to<br>3:30pm        | 20/03/2019                      | 22/03/2019                     |