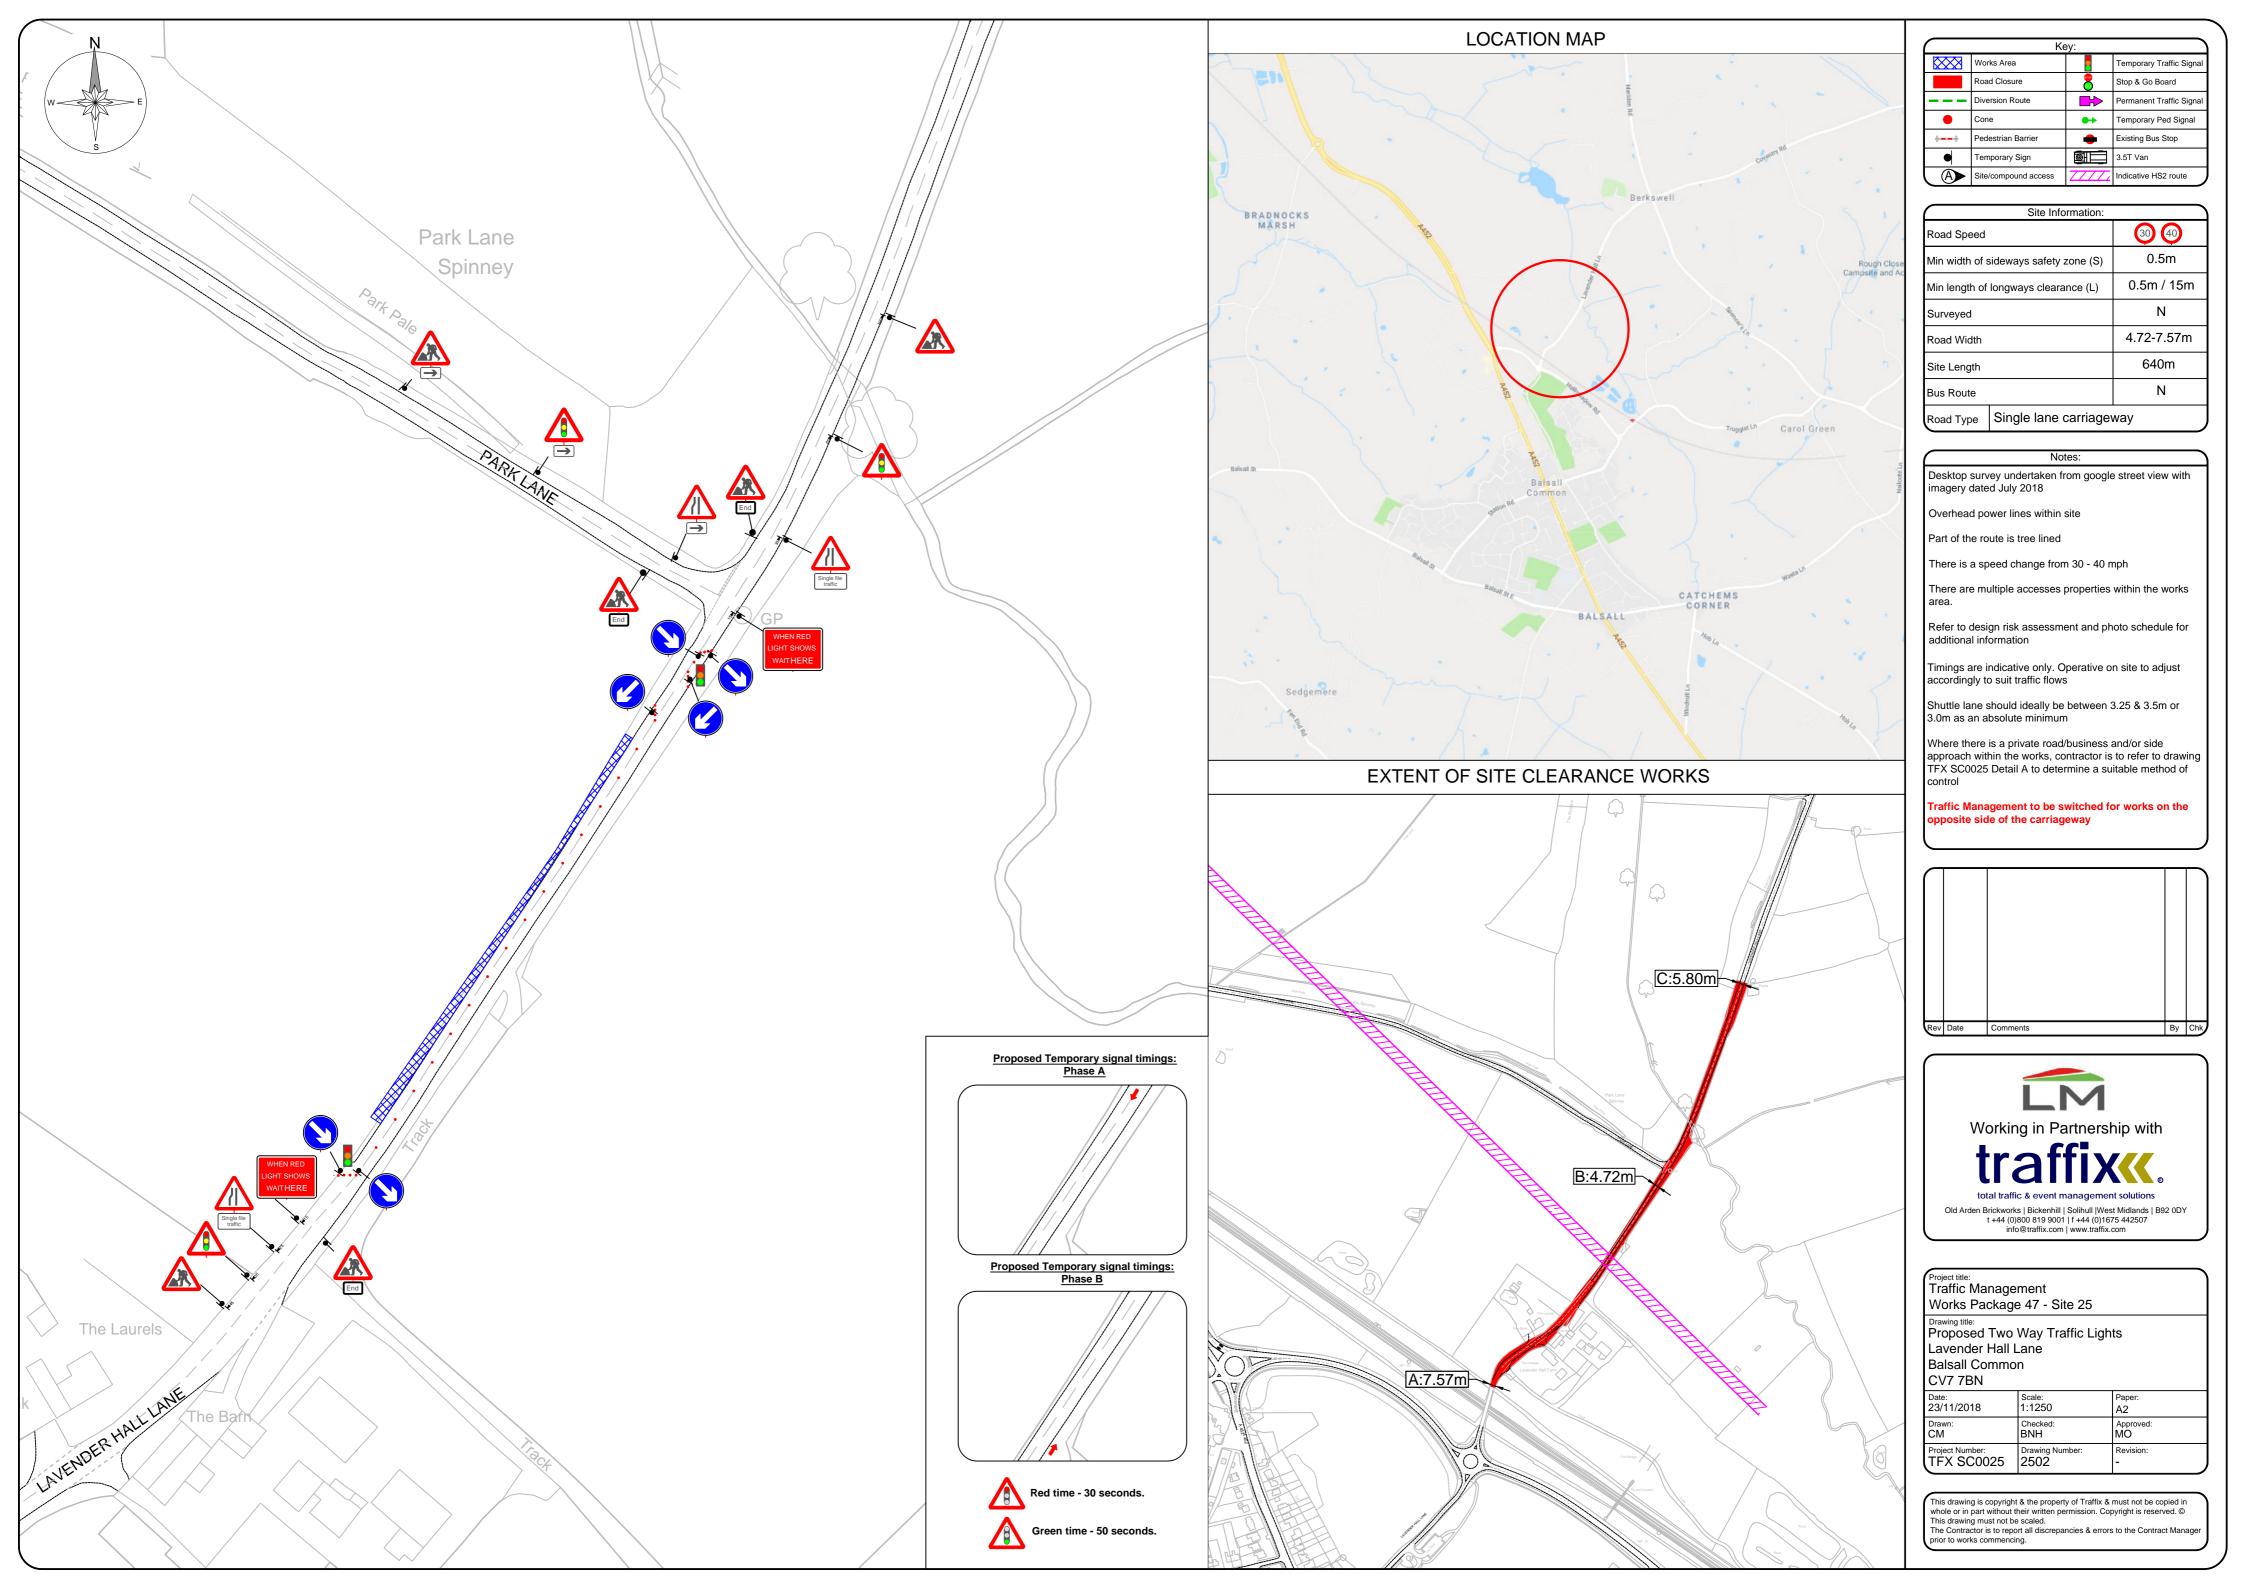

### Table 2. Works description, traffic management phasing and intended programme

| Road name                      | Extent of<br>Temporary<br>Interference                           | USRN     | Grid Ref                                  | ETON<br>reference | TM<br>Phase     | TM<br>drawing<br>reference   | Description of works                                              | Description of associated traffic management                                                    | TM<br>operational<br>hours | Proposed<br>Works Start<br>Date | Estimated<br>Works End<br>Date |
|--------------------------------|------------------------------------------------------------------|----------|-------------------------------------------|-------------------|-----------------|------------------------------|-------------------------------------------------------------------|-------------------------------------------------------------------------------------------------|----------------------------|---------------------------------|--------------------------------|
| Park Lane                      | Park Lane/Lavender Hall Lane junction to Park Lane/A452 junction | 35005842 | SP 24100<br>78351 to<br>SP 23255<br>78622 | N/A               | Single<br>Phase | 1004                         | WP47 Vegetation clearance on sections of carriageway of Park Lane | Park Lane Road Closure and associated diversion route                                           | 9:30am to<br>3:30pm        | 04/03/2019                      | 08/03/2019                     |
| A452<br>Kenilworth<br>Road     | Beefeater<br>George in the<br>Tree to Bibury<br>House            | 35010030 | SP 23526<br>78018 to<br>SP 22071<br>80006 | N/A               | Single<br>Phase | 1101<br>1102<br>1103<br>1104 | WP47 Vegetation clearance                                         | Lane closures and associated temporary signage.  N&SB L2 closures  NB L1 closure  SB L1 closure | 9:30am to<br>3:30pm        | 04/03/2019                      | 08/03/2019                     |
| Northway<br>Island             | Northway Island                                                  | 35010156 | SP 19770<br>85337                         | N/A               | Single<br>Phase | 2810                         | Vegetation clearance                                              | Lane closures, temporary signage                                                                | 9pm to 6am                 | 25/02/2019                      | 02/03/2019                     |
| B4438<br>Bickenhill<br>Parkway | Northway Island<br>to Premier Inn<br>Birmingham<br>NEC Airport   | 35006577 | SP 19714<br>85237 to<br>SP 18960<br>85006 | N/A               | Single<br>Phase | 2811                         | Vegetation clearance                                              | Lane closures, temporary signage and contraflow system                                          | 9pm to 6am                 | 25/02/2019                      | 02/03/2019                     |
| A452<br>Chester<br>Road        | Northway Island<br>to Stonebridge<br>Island                      | 35006662 | SP 19857<br>85276 to<br>SP 20672<br>84093 | N/A               | Single<br>Phase | 2812<br>2806                 | Vegetation clearance                                              | Lane closures and temporary signage                                                             | 9pm to 6am                 | 25/02/2019                      | 02/03/2019                     |
| Solihull<br>Parkway            | Solihull Parkway                                                 | 35002856 | SP 19663<br>85327 to<br>SP 19030<br>85642 | N/A               | Single<br>Phase | 2810<br>2811<br>2812<br>2806 | Vegetation clearance                                              | Temporary signage                                                                               | 9pm to 6am                 | 25/02/2019                      | 02/03/2019                     |
| Lavender<br>Hall Lane          | Hallmeadow<br>Road to 100m<br>North of Park<br>Lane              | 35005828 | SP 23837<br>77961 to<br>SP 24146<br>78451 | N/A               | Single<br>Phase | 2502                         | Vegetation clearance                                              | 2-way portable traffic signals                                                                  | 9:30am to<br>3:30pm        | 20/03/2019                      | 22/03/2019                     |
| Park Lane                      | Lavender Hall<br>Lane to A452                                    | 35005842 | SP 24100<br>78351 to<br>SP 23255<br>78622 | N/A               | Single<br>Phase | 1002                         | Vegetation clearance                                              | 2-way portable traffic signals                                                                  | 9:30am to<br>3:30pm        | 20/03/2019                      | 22/03/2019                     |