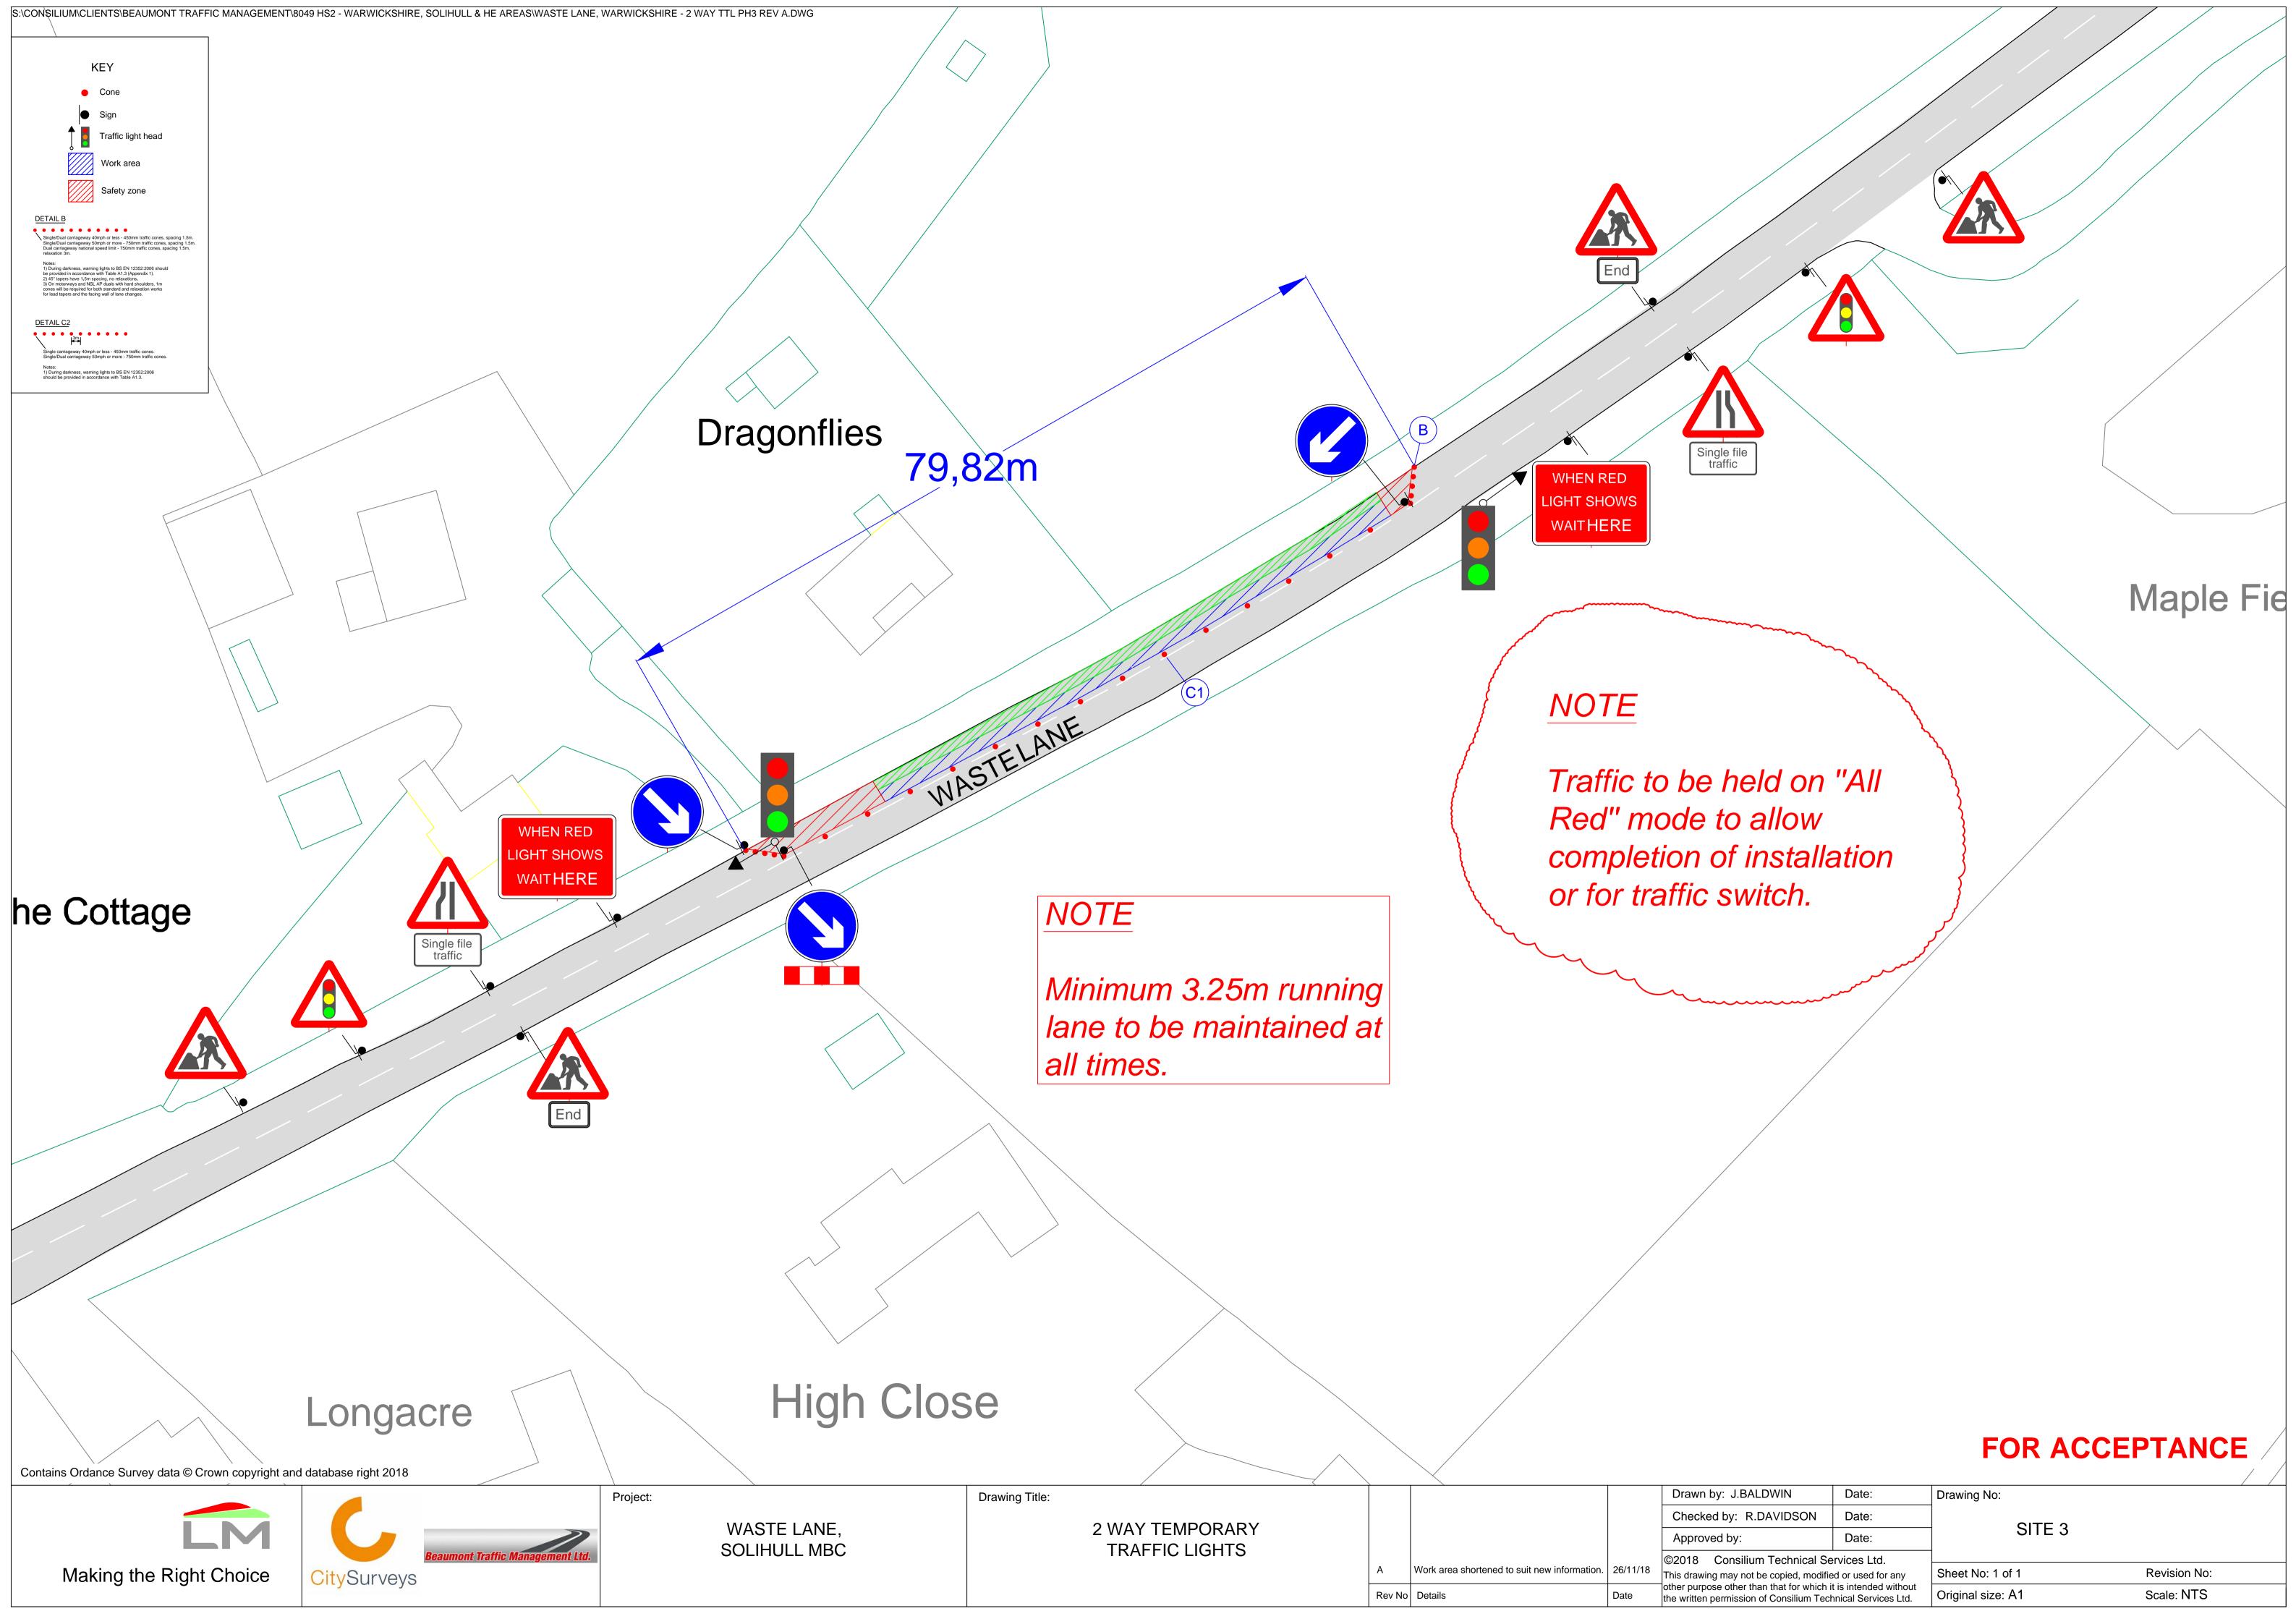

| Table 2          | Table 2. Detailed works description, traffic management pl | works des                  | cription | ı, traffic           | : mana                | Igemer                     | It phasing                                     | hasing and intended programme | mme                                             |                                            |                                 |                                |
|------------------|------------------------------------------------------------|----------------------------|----------|----------------------|-----------------------|----------------------------|------------------------------------------------|-------------------------------|-------------------------------------------------|--------------------------------------------|---------------------------------|--------------------------------|
| Road<br>name     | Extent of<br>Temporary<br>Interference                     | Consent or<br>Consultation | USRN     | Grid Ref             | EToN<br>referen<br>ce | TM<br>Phase                | TM drawing<br>reference                        | Description of works          | Description of associated<br>traffic management | TM<br>operational<br>hours                 | Proposed<br>Works<br>Start Date | Estimated<br>Works End<br>Date |
| Hob Lane         | SP 26659<br>75353<br>to<br>SP 26809<br>75663               | Consent                    | 35006267 | SP<br>26809<br>75663 | AA                    | Single<br>Phase            | Hob Lane site 4                                | Traffic-Surveys               | Mutit-phase portable traffic<br>signals         | 9.30am<br>to<br>3pm                        | 14/01/2019                      | <del>16/01/2019</del>          |
| Cromwell<br>Lane | SP 26928<br>75999<br>th<br>SP 26809<br>Z16663              | Consent                    | 42300423 | SP<br>26809<br>75663 | <b>AA</b>             | <del>Single</del><br>Phase | <del>Cromwell Lane</del><br>s <del>ite 1</del> | Traffic Surveys               | Multi phase portable traffic signals            | <del>9.30ат</del><br><del>80т</del><br>Эрт | <u>14/01/2019</u>               | <del>16/01/2019</del>          |
| Waste<br>Lane    | SP 25774<br>76667<br>To<br>SP 25544<br>76529               | Consent                    | 35006276 | SP<br>25651<br>76583 | AN                    | Single<br>Phase            | Waste Lane site<br>3                           | Traffic Surveys               | Portable traffic signals                        | 9.30am<br>to<br>3pm                        | 21/01/2019                      | 23/01/2019                     |
| Note;            |                                                            |                            |          |                      | 1                     |                            | -                                              |                               |                                                 |                                            |                                 |                                |