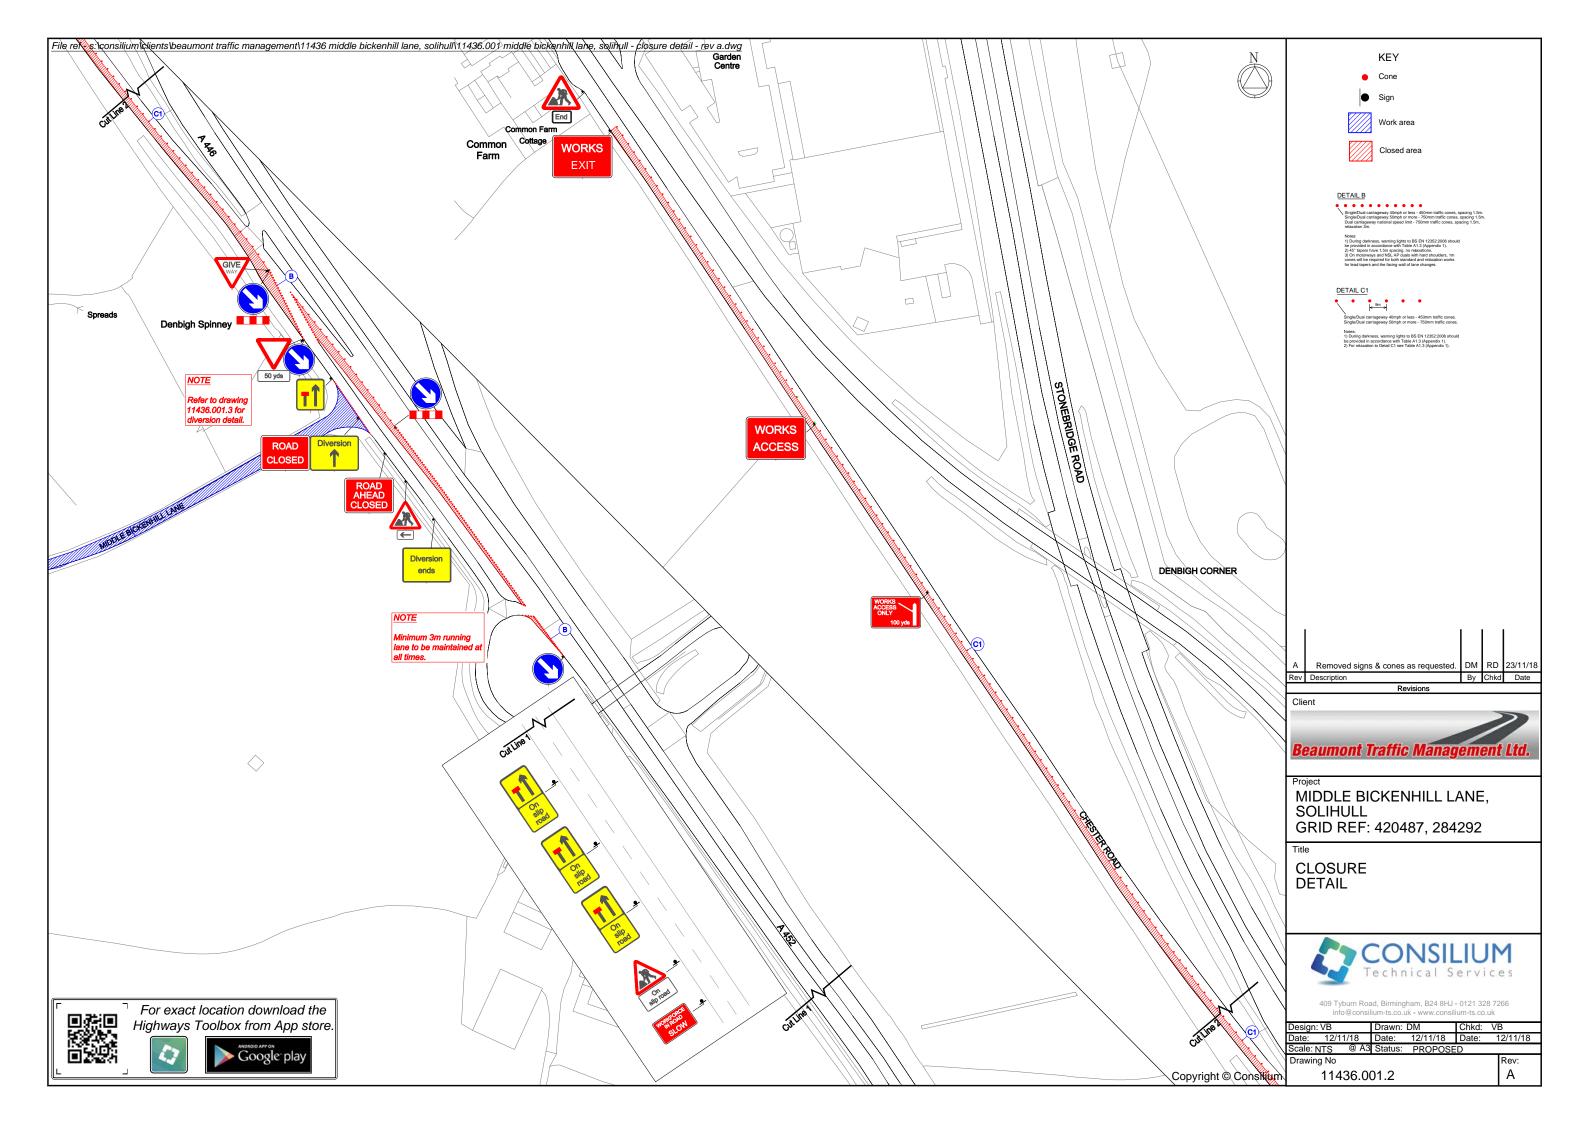

| Table 2      | 2. Detailed                            | works des                  | cription | ı, traffic           | manag             | gemer           | nt phasing           | and intended prog    | ramme                                                                   |                                         |                                 |                                |
|--------------|----------------------------------------|----------------------------|----------|----------------------|-------------------|-----------------|----------------------|----------------------|-------------------------------------------------------------------------|-----------------------------------------|---------------------------------|--------------------------------|
| Road<br>name | Extent of<br>Temporary<br>Interference | Consent or<br>Consultation | USRN     | Grid Ref             | EToN<br>reference | TM<br>Phase     | TM drawing reference | Description of works | Description of associated traffic management                            | TM operational hours                    | Proposed<br>Works<br>Start Date | Estimated<br>Works End<br>Date |
| A452         | Park Farm to<br>Common Farm            | Consultation               | 35006662 | SP<br>20594<br>84189 |                   | Single<br>Phase | TBC                  | 11436.001.2          | Installation of TVCB's to prevent unauthorised access to HS2 work areas | A452<br>Northbound<br>Lane 1<br>closure | 10am to<br>3pm                  | 08/03/2019                     |

| Title                                                            | Phase<br>(from<br>Table 2) | Drawing reference | Version |
|------------------------------------------------------------------|----------------------------|-------------------|---------|
| Lane closure on A <sub>452</sub> Chester Road for TVCB placement |                            | 11436.001.2       | A       |
|                                                                  |                            |                   |         |
|                                                                  |                            |                   |         |
|                                                                  |                            |                   |         |
|                                                                  |                            |                   |         |
|                                                                  |                            |                   |         |
|                                                                  |                            |                   |         |
|                                                                  |                            |                   |         |
|                                                                  |                            |                   |         |