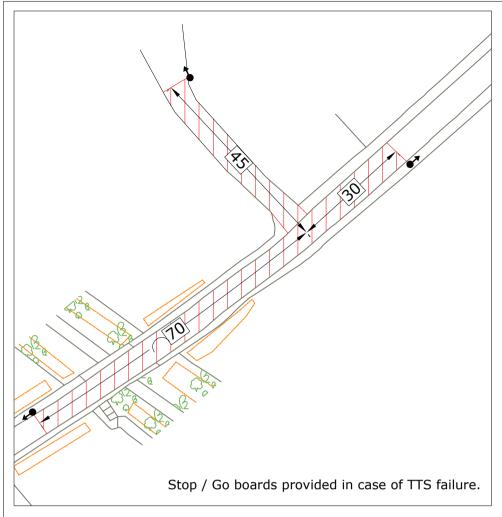

### Table 2. Detailed works description, traffic management phasing and intended programme TM Proposed Estimated Extent of TM drawing Description of associated Consent or **ETON** TM Road Temporary USRN Grid Ref Description of works operational Works Works End Consultation reference Phase reference traffic management name hours Start Date Date Interference Access/Egress to ecological 17/03/2019 SP NA 2 phase part time portable 9.30am 05/02/2019 300 metres 35006276 Single 1 of 1 Waste Consultation either side of 25852 Phase 254-S004098 mitigation site traffic signals to Lane 76731 3.30pm grid reference 05/02/2019 08/02/2019 Access/Egress to ecological 2 phase part time portable 9.30am Waste 400 metres Consultation 35006276 SP NA Single 4 Way traffic signals West of grid 25852 Phase 254-S004098 mitigation site Lane 76731 3.30pm reference to 300 metres East of grid reference

| DRAWING DESCRIPTION                        | DO WORK AT      | PEAK TIMES     | X WE | EKEND       | X          |
|--------------------------------------------|-----------------|----------------|------|-------------|------------|
| HS2 SITE,                                  | PURPOSE OF WORK | (S DESIGNED BY | VERI | FIED BY     | AM         |
| B4101 WASTE LANE,<br>COVENTRY,<br>CV7 7GH. | CARRIAGEWAY WOR | KS JW          | RPW  |             | REV        |
|                                            | PERMANENT LIC   | GHTS AFFECT SI | TE?  | X           |            |
| CLIENT DETAILS                             | PEDESTRIAN C    | ROSSING AFFEC  | TED? | Х           | <b> </b> - |
| KEYSTONE                                   | BUS ROUTES / S  | STOPS AFFECTE  | D?   | <b>&gt;</b> | I          |
|                                            |                 |                |      |             |            |

| DRAWING DESCRIPTION                                     | DO WORK AT       | PEAK TIMES     | X   WE | EKEND    | X   |
|---------------------------------------------------------|------------------|----------------|--------|----------|-----|
| HS2 SITE,<br>B4101 WASTE LANE,<br>COVENTRY,<br>CV7 7GH. | PURPOSE OF WORK  | S DESIGNED BY  | VERI   | FIED BY  | AM  |
|                                                         | CARRIAGEWAY WORK | KS JW          | RPW    |          | 00  |
|                                                         | PERMANENT LIC    | GHTS AFFECT SI | TE?    | Χ        | -   |
| CLIENT DETAILS                                          | PEDESTRIAN CF    | ROSSING AFFEC  | TED?   | Х        | l ⊦ |
| KEYSTONE                                                | BUS ROUTES / S   | STOPS AFFECTE  | D?     | <b>✓</b> | I   |
|                                                         |                  |                |        |          |     |