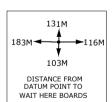

A-Plant Lux Traffic Control & Management
Kemble Airfield Enterprise Park
Cirencester Road
Kemble
GL7 6BQ
Telephone: 01666 822000
Fax: 0845 0047105

|    |                                |     |      |   |                      | L                                            |          |              |
|----|--------------------------------|-----|------|---|----------------------|----------------------------------------------|----------|--------------|
| _  | SPEED OF ROAD                  |     | 40.4 |   | KEY:                 |                                              | $\equiv$ |              |
|    |                                | 40M | РН   | ← | 3 light signal head  | d                                            |          |              |
|    | DISTANCE FROM<br>FIRST SIGN TO | MIN | 45   | М | 4                    | Temporary Road Sig                           | gns      |              |
| Г  | START OF SITE(D)               | MAX | 110  | М |                      | Permanent signal he                          | ead      |              |
| nt | SIDEWAYS                       | ٥.  |      |   | Working Area         | L                                            |          |              |
|    | SAFETY ZONE (S)                | 0.5 | М    |   | Traffic controlled a | rea                                          | DE       |              |
|    | LONGWAYS                       |     |      | 0 | Cone                 |                                              |          |              |
|    |                                |     | 15   | Μ | ++                   | Pedestrian barri                             | er       | (e           |
|    | CLLAIVAIVEL (L)                |     | 1    |   |                      | Pedestrian cross                             |          | N.B          |
|    |                                |     |      |   | -                    | Bus stop                                     |          | with<br>shou |
|    | LONGWAYS CLEARANCE (L)         |     | 15   | М | +                    | Cone<br>Pedestrian barri<br>Pedestrian cross | er       | и            |

A-Plant Lux Traffic Control & Management Kemble Airfield Enterprise Park Cirencester Road Kemble GL7 6BQ Telephone: 01666 822000 Fax: 0845 0047105

| SPEED OF ROAD                                      |                                                                | 40МРН                                                                              |                                                                                        | KEY:                                                                                     | 3 light signal head                                                                                     |                                                                                                                                                                         |                                                                                                                                                                                                                                      |
|----------------------------------------------------|----------------------------------------------------------------|------------------------------------------------------------------------------------|----------------------------------------------------------------------------------------|------------------------------------------------------------------------------------------|---------------------------------------------------------------------------------------------------------|-------------------------------------------------------------------------------------------------------------------------------------------------------------------------|--------------------------------------------------------------------------------------------------------------------------------------------------------------------------------------------------------------------------------------|
| DISTANCE FROM<br>FIRST SIGN TO<br>START OF SITE(D) | MIN                                                            | 45                                                                                 | М                                                                                      |                                                                                          | 4                                                                                                       | Temporary Road Signs                                                                                                                                                    |                                                                                                                                                                                                                                      |
|                                                    | MAX                                                            | 110                                                                                | М                                                                                      |                                                                                          |                                                                                                         | Permanent signal head                                                                                                                                                   |                                                                                                                                                                                                                                      |
| SIDEWAYS<br>SAFETY ZONE (S)                        |                                                                | 0.5                                                                                |                                                                                        |                                                                                          |                                                                                                         | Working Area                                                                                                                                                            |                                                                                                                                                                                                                                      |
|                                                    |                                                                |                                                                                    | IγI                                                                                    |                                                                                          |                                                                                                         | Traffic controlled area                                                                                                                                                 | DETA                                                                                                                                                                                                                                 |
| LONGWAYS                                           |                                                                |                                                                                    |                                                                                        |                                                                                          | 0                                                                                                       | Cone                                                                                                                                                                    |                                                                                                                                                                                                                                      |
|                                                    |                                                                | 15                                                                                 | М                                                                                      |                                                                                          | ++                                                                                                      | Pedestrian barrier                                                                                                                                                      | •                                                                                                                                                                                                                                    |
| CLL/ II O II VCL (L)                               |                                                                | l                                                                                  |                                                                                        |                                                                                          |                                                                                                         | Pedestrian crossing                                                                                                                                                     |                                                                                                                                                                                                                                      |
|                                                    |                                                                |                                                                                    |                                                                                        |                                                                                          | -                                                                                                       | Bus stop                                                                                                                                                                | with Re<br>should                                                                                                                                                                                                                    |
|                                                    | DISTANCE FROM<br>FIRST SIGN TO<br>START OF SITE(D)<br>SIDEWAYS | DISTANCE FROM FIRST SIGN TO START OF SITE(D) MAX SIDEWAYS SAFETY ZONE (S) LONGWAYS | DISTANCE FROM FIRST SIGN TO START OF SITE(D) MAX 110 SIDEWAYS SAFETY ZONE (S) LONGWAYS | DISTANCE FROM FIRST SIGN TO START OF SITE(D) MAX 110 M SIDEWAYS SAFETY ZONE (S) LONGWAYS | DISTANCE FROM MIN 45 M FIRST SIGN TO START OF SITE(D) MAX 110 M SIDEWAYS SAFETY ZONE (S) LONGWAYS  15 M | DISTANCE FROM FIRST SIGN TO START OF SITE(D)  SIDEWAYS SAFETY ZONE (S)  LONGWAYS CLEARANCE (L)  MIN 45 M  MIN 45 M  MAX 110 M  SIDEWAYS  0.5 M  LONGWAYS  CLEARANCE (L) | SPEED OF ROAD  40MPH  DISTANCE FROM FIRST SIGN TO START OF SITE(D)  SIDEWAYS SAFETY ZONE (S)  LONGWAYS CLEARANCE (L)  40MPH  4 Temporary Road Signs Permanent signal head  Working Area  Cone Pedestrian barrier Pedestrian crossing |