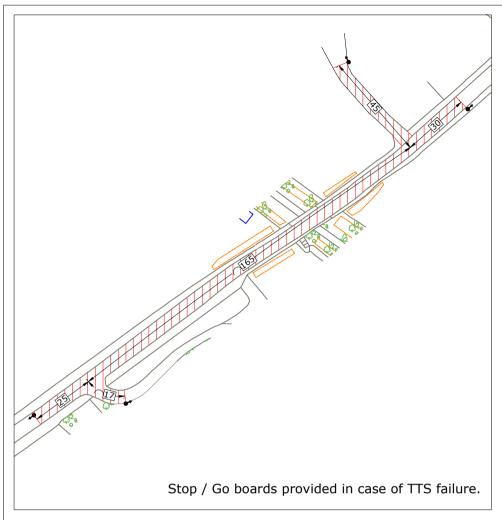

### Table 2. Detailed works description, traffic management phasing and intended programme TM Proposed Estimated Extent of TM drawing Description of associated Consent or **ETON** TM Road Temporary USRN Grid Ref Description of works operational Works Works End Consultation reference Phase reference traffic management name hours Start Date Date Interference Access/Egress to ecological 17/03/2019 SP NA 2 phase part time portable 9.30am 05/02/2019 300 metres 35006276 Single 1 of 1 Waste Consultation either side of 25852 Phase 254-S004098 mitigation site traffic signals to Lane 76731 3.30pm grid reference 05/02/2019 08/02/2019 Access/Egress to ecological 2 phase part time portable 9.30am Waste 400 metres Consultation 35006276 SP NA Single 4 Way traffic signals West of grid 25852 Phase 254-S004098 mitigation site Lane 76731 3.30pm reference to 300 metres East of grid reference

| Document references and supporting infe  | ormation                   |                       |         |
|------------------------------------------|----------------------------|-----------------------|---------|
| Title                                    | Phase<br>(from<br>Table 2) | Drawing reference     | Version |
| 2 way part time portable traffic signals |                            | 1 of 1<br>254-S004098 |         |
| 4 way part time portable traffic signals |                            | 4 Way<br>254-S004098  |         |