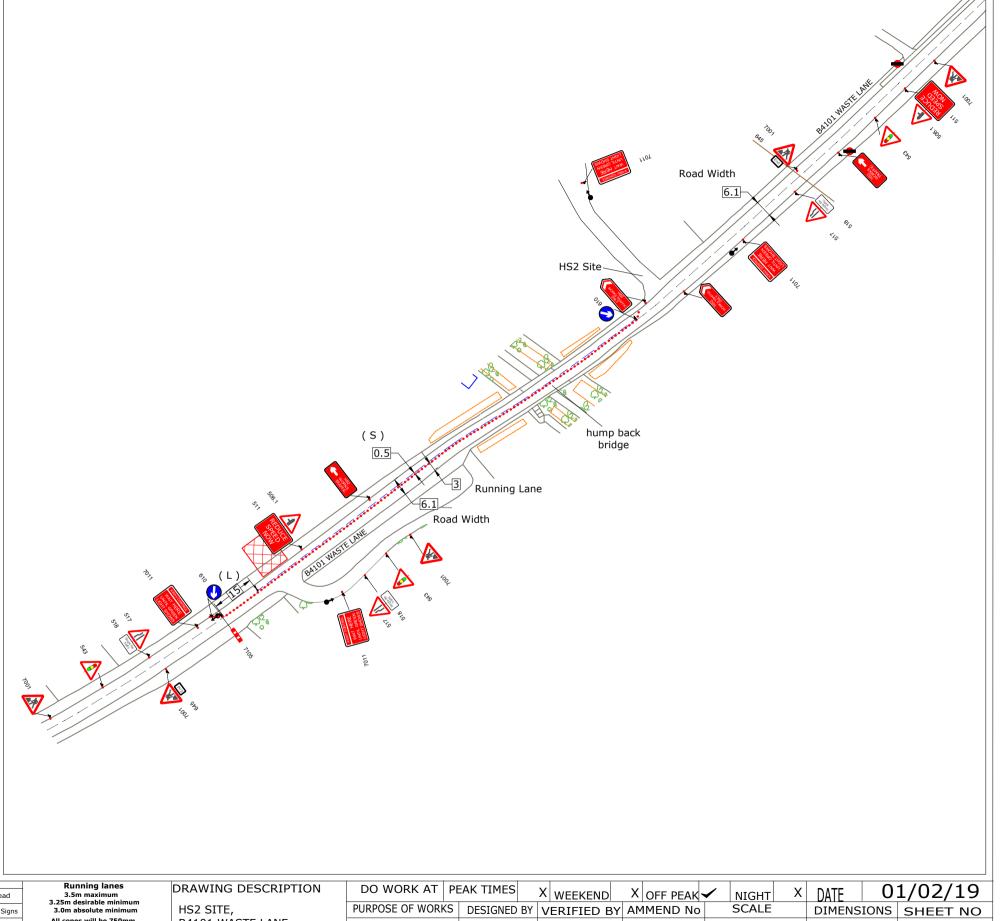

### Table 2. Detailed works description, traffic management phasing and intended programme TM Proposed Estimated Extent of TM drawing Description of associated Consent or **ETON** TM Road Temporary USRN Grid Ref Description of works operational Works Works End Consultation reference Phase reference traffic management name hours Start Date Date Interference Access/Egress to ecological 17/03/2019 SP NA 2 phase part time portable 9.30am 05/02/2019 300 metres 35006276 Single 1 of 1 Waste Consultation either side of 25852 Phase 254-S004098 mitigation site traffic signals to Lane 76731 3.30pm grid reference 05/02/2019 08/02/2019 Access/Egress to ecological 2 phase part time portable 9.30am Waste 400 metres Consultation 35006276 SP NA Single 4 Way traffic signals West of grid 25852 Phase 254-S004098 mitigation site Lane 76731 3.30pm reference to 300 metres East of grid reference

| DRAWING DESCRIPTION                        | DO WORK AT      | PEAK TIMES     | X WE | EKEND       | X          |
|--------------------------------------------|-----------------|----------------|------|-------------|------------|
| HS2 SITE,                                  | PURPOSE OF WORK | (S DESIGNED BY | VERI | FIED BY     | AM         |
| B4101 WASTE LANE,<br>COVENTRY,<br>CV7 7GH. | CARRIAGEWAY WOR | KS JW          | RPW  |             | REV        |
|                                            | PERMANENT LIC   | GHTS AFFECT SI | TE?  | X           |            |
| CLIENT DETAILS                             | PEDESTRIAN C    | ROSSING AFFEC  | TED? | Х           | <b> </b> - |
| KEYSTONE                                   | BUS ROUTES / S  | STOPS AFFECTE  | D?   | <b>&gt;</b> | I          |
|                                            |                 |                |      |             |            |

| DRAWING DESCRIPTION                                     | DO WORK AT       | PEAK TIMES     | X   WE | EKEND    | X   |
|---------------------------------------------------------|------------------|----------------|--------|----------|-----|
| HS2 SITE,<br>B4101 WASTE LANE,<br>COVENTRY,<br>CV7 7GH. | PURPOSE OF WORK  | S DESIGNED BY  | VERI   | FIED BY  | AM  |
|                                                         | CARRIAGEWAY WORK | KS JW          | RPW    |          | 00  |
|                                                         | PERMANENT LIC    | GHTS AFFECT SI | TE?    | Χ        | -   |
| CLIENT DETAILS                                          | PEDESTRIAN CF    | ROSSING AFFEC  | TED?   | Х        | l ⊦ |
| KEYSTONE                                                | BUS ROUTES / S   | STOPS AFFECTE  | D?     | <b>✓</b> | I   |
|                                                         |                  |                |        |          |     |