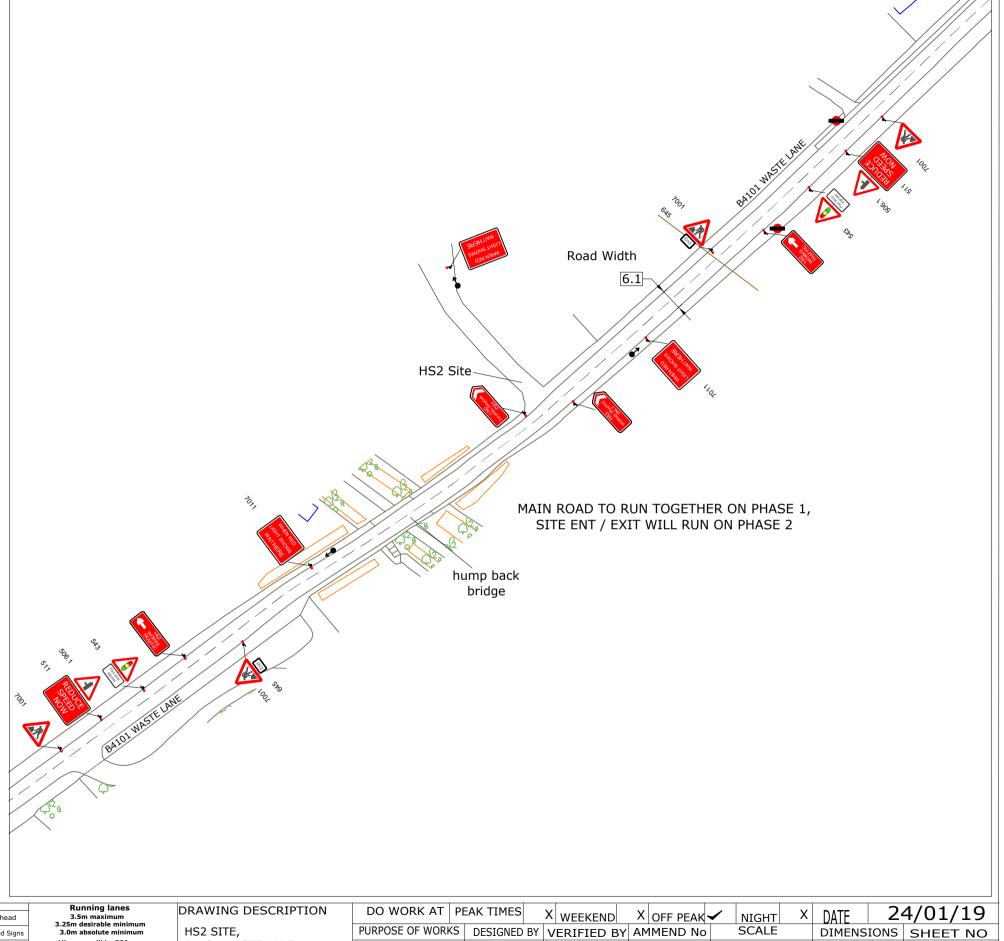

### Table 2. Detailed works description, traffic management phasing and intended programme TM Proposed Estimated Extent of TM drawing Description of associated Consent or **ETON** TM Road Temporary USRN Grid Ref Description of works operational Works Works End Consultation reference Phase reference traffic management name hours Start Date Date Interference Access/Egress to ecological 17/03/2019 SP NA 2 phase part time portable 9.30am 05/02/2019 300 metres 35006276 Single 1 of 1 Waste Consultation either side of 25852 Phase 254-S004098 mitigation site traffic signals to Lane 76731 3.30pm grid reference 05/02/2019 08/02/2019 Access/Egress to ecological 2 phase part time portable 9.30am Waste 400 metres Consultation 35006276 SP NA Single 4 Way traffic signals West of grid 25852 Phase 254-S004098 mitigation site Lane 76731 3.30pm reference to 300 metres East of grid reference

| DRAWING DESCRIPTION                        | DO WORK AT      | PEAK TIMES     | X WE | EKEND       | X          |
|--------------------------------------------|-----------------|----------------|------|-------------|------------|
| HS2 SITE,                                  | PURPOSE OF WORK | (S DESIGNED BY | VERI | FIED BY     | AM         |
| B4101 WASTE LANE,<br>COVENTRY,<br>CV7 7GH. | CARRIAGEWAY WOR | KS JW          | RPW  |             | REV        |
|                                            | PERMANENT LIC   | GHTS AFFECT SI | TE?  | X           |            |
| CLIENT DETAILS                             | PEDESTRIAN C    | ROSSING AFFEC  | TED? | Х           | <b> </b> - |
| KEYSTONE                                   | BUS ROUTES / S  | STOPS AFFECTE  | D?   | <b>&gt;</b> | I          |
|                                            |                 |                |      |             |            |

| DRAWING DESCRIPTION                                     | DO WORK AT       | PEAK TIMES     | X   WE | EKEND    | X   |
|---------------------------------------------------------|------------------|----------------|--------|----------|-----|
| HS2 SITE,<br>B4101 WASTE LANE,<br>COVENTRY,<br>CV7 7GH. | PURPOSE OF WORK  | S DESIGNED BY  | VERI   | FIED BY  | AM  |
|                                                         | CARRIAGEWAY WORK | KS JW          | RPW    |          | 00  |
|                                                         | PERMANENT LIC    | GHTS AFFECT SI | TE?    | Χ        | -   |
| CLIENT DETAILS                                          | PEDESTRIAN CF    | ROSSING AFFEC  | TED?   | Х        | l ⊦ |
| KEYSTONE                                                | BUS ROUTES / S   | STOPS AFFECTE  | D?     | <b>✓</b> | I   |
|                                                         |                  |                |        |          |     |

| RPW | 00      | NOT TO SCALE   | METRES  | 4 way |
|-----|---------|----------------|---------|-------|
| X   |         |                |         |       |
| Х   | HIRE    | $\Delta$ DVICE | 254-SN  | NANGR |
|     | 1 11111 |                | / JT JU | いせいしい |