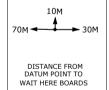

A-Plant Lux Traffic Control & Management
Kemble Airfield Enterprise Park
Cirencester Road
Kemble
GL7 6BQ
Telephone: 01666 822000
Fax: 0845 0047105

|    |                                |     |      |   |                      | L                                            |          |              |
|----|--------------------------------|-----|------|---|----------------------|----------------------------------------------|----------|--------------|
| _  | SPEED OF ROAD                  |     | 40.4 |   | KEY:                 |                                              | $\equiv$ |              |
|    |                                | 40M | РН   | ← | 3 light signal head  | d                                            |          |              |
|    | DISTANCE FROM<br>FIRST SIGN TO | MIN | 45   | М | 4                    | Temporary Road Sig                           | gns      |              |
| Г  | START OF SITE(D)               | MAX | 110  | М |                      | Permanent signal he                          | ead      |              |
| nt | SIDEWAYS                       | ٥.  |      |   | Working Area         | L                                            |          |              |
|    | SAFETY ZONE (S)                | 0.5 | М    |   | Traffic controlled a | rea                                          | DE       |              |
|    | LONGWAYS                       |     |      | 0 | Cone                 |                                              |          |              |
|    |                                |     | 15   | Μ | ++                   | Pedestrian barri                             | er       | (e           |
|    | CLLAIVAIVEL (L)                |     | 1    |   |                      | Pedestrian cross                             |          | N.B          |
|    |                                |     |      |   | -                    | Bus stop                                     |          | with<br>shou |
|    | LONGWAYS CLEARANCE (L)         |     | 15   | М | +                    | Cone<br>Pedestrian barri<br>Pedestrian cross | er       | и            |

A-Plant Lux Traffic Control & Management Kemble Airfield Enterprise Park Cirencester Road Kemble GL7 6BQ Telephone: 01666 822000 Fax: 0845 0047105

| SPEED OF ROAD                                      |                                                                | 40МРН                                                                              |                                                                                        | KEY:                                                                                     | 3 light signal head                                                                                     |                                                                                                                                                                         |                                                                                                                                                                                                                                      |
|----------------------------------------------------|----------------------------------------------------------------|------------------------------------------------------------------------------------|----------------------------------------------------------------------------------------|------------------------------------------------------------------------------------------|---------------------------------------------------------------------------------------------------------|-------------------------------------------------------------------------------------------------------------------------------------------------------------------------|--------------------------------------------------------------------------------------------------------------------------------------------------------------------------------------------------------------------------------------|
| DISTANCE FROM<br>FIRST SIGN TO<br>START OF SITE(D) | MIN                                                            | 45                                                                                 | М                                                                                      |                                                                                          | 4                                                                                                       | Temporary Road Signs                                                                                                                                                    |                                                                                                                                                                                                                                      |
|                                                    | MAX                                                            | 110                                                                                | М                                                                                      |                                                                                          |                                                                                                         | Permanent signal head                                                                                                                                                   |                                                                                                                                                                                                                                      |
| SIDEWAYS<br>SAFETY ZONE (S)                        |                                                                | 0.5                                                                                |                                                                                        |                                                                                          |                                                                                                         | Working Area                                                                                                                                                            |                                                                                                                                                                                                                                      |
|                                                    |                                                                |                                                                                    | IγI                                                                                    |                                                                                          |                                                                                                         | Traffic controlled area                                                                                                                                                 | DETA                                                                                                                                                                                                                                 |
| LONGWAYS                                           |                                                                |                                                                                    |                                                                                        |                                                                                          | 0                                                                                                       | Cone                                                                                                                                                                    |                                                                                                                                                                                                                                      |
|                                                    |                                                                | 15                                                                                 | М                                                                                      |                                                                                          | ++                                                                                                      | Pedestrian barrier                                                                                                                                                      | •                                                                                                                                                                                                                                    |
| CLL/ II O II VCL (L)                               |                                                                | l                                                                                  |                                                                                        |                                                                                          |                                                                                                         | Pedestrian crossing                                                                                                                                                     |                                                                                                                                                                                                                                      |
|                                                    |                                                                |                                                                                    |                                                                                        |                                                                                          | -                                                                                                       | Bus stop                                                                                                                                                                | with Re<br>should                                                                                                                                                                                                                    |
|                                                    | DISTANCE FROM<br>FIRST SIGN TO<br>START OF SITE(D)<br>SIDEWAYS | DISTANCE FROM FIRST SIGN TO START OF SITE(D) MAX SIDEWAYS SAFETY ZONE (S) LONGWAYS | DISTANCE FROM FIRST SIGN TO START OF SITE(D) MAX 110 SIDEWAYS SAFETY ZONE (S) LONGWAYS | DISTANCE FROM FIRST SIGN TO START OF SITE(D) MAX 110 M SIDEWAYS SAFETY ZONE (S) LONGWAYS | DISTANCE FROM MIN 45 M FIRST SIGN TO START OF SITE(D) MAX 110 M SIDEWAYS SAFETY ZONE (S) LONGWAYS  15 M | DISTANCE FROM FIRST SIGN TO START OF SITE(D)  SIDEWAYS SAFETY ZONE (S)  LONGWAYS CLEARANCE (L)  MIN 45 M  MIN 45 M  MAX 110 M  SIDEWAYS  0.5 M  LONGWAYS  CLEARANCE (L) | SPEED OF ROAD  40MPH  DISTANCE FROM FIRST SIGN TO START OF SITE(D)  SIDEWAYS SAFETY ZONE (S)  LONGWAYS CLEARANCE (L)  40MPH  4 Temporary Road Signs Permanent signal head  Working Area  Cone Pedestrian barrier Pedestrian crossing |