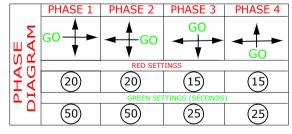

### Error! Reference source not found.

Schedule 4 Part 2 paragraph 6 – Temporary Interference Schedule 33 Part 1, Schedule 2 Part 1

Form TM 1 - PH1-HS2-CL-TEM-000-000001 [Revision P04]

| Table 1.<br>High level<br>summary | Alteration to<br>apparatus of the<br>highway<br>authority | 0 | Deposit of material on the highway | Footway<br>Works only    | Peak<br>hours | Works to<br>PRoW           | Give<br>and<br>Take |   | Contra -<br>flow | Lane<br>Closure | Portable temporary traffic<br>signals (delete as<br>required)<br>2-way<br>multiphase | × | Priority working         |  |
|-----------------------------------|-----------------------------------------------------------|---|------------------------------------|--------------------------|---------------|----------------------------|---------------------|---|------------------|-----------------|--------------------------------------------------------------------------------------|---|--------------------------|--|
| (mark as appropriate)             | Trial holes                                               |   | Erection of scaffolding/hoarding   | Works in the carriageway | Off<br>Peak   | Street<br>works<br>(NRSWA) | Stop /<br>Go        | × | Signage<br>only  | Road<br>Closure | Works to existing or new traffic signals infrastructure                              |   | Associated utility works |  |

### Table 2. Detailed works description, traffic management phasing and intended programme TM Proposed Estimated Extent of TM drawing Description of associated Consent or **ETON** TM Road Temporary USRN Grid Ref Description of works operational Works Works End Consultation reference Phase reference traffic management name hours Start Date Date Interference Access/Egress to ecological 17/03/2019 SP NA 2 phase part time portable 9.30am 05/02/2019 300 metres 35006276 Single 1 of 1 Waste Consultation either side of 25852 Phase 254-S004098 mitigation site traffic signals to Lane 76731 3.30pm grid reference 05/02/2019 08/02/2019 Access/Egress to ecological 2 phase part time portable 9.30am Waste 400 metres Consultation 35006276 SP NA Single 4 Way traffic signals West of grid 25852 Phase 254-S004098 mitigation site Lane 76731 3.30pm reference to 300 metres East of grid reference