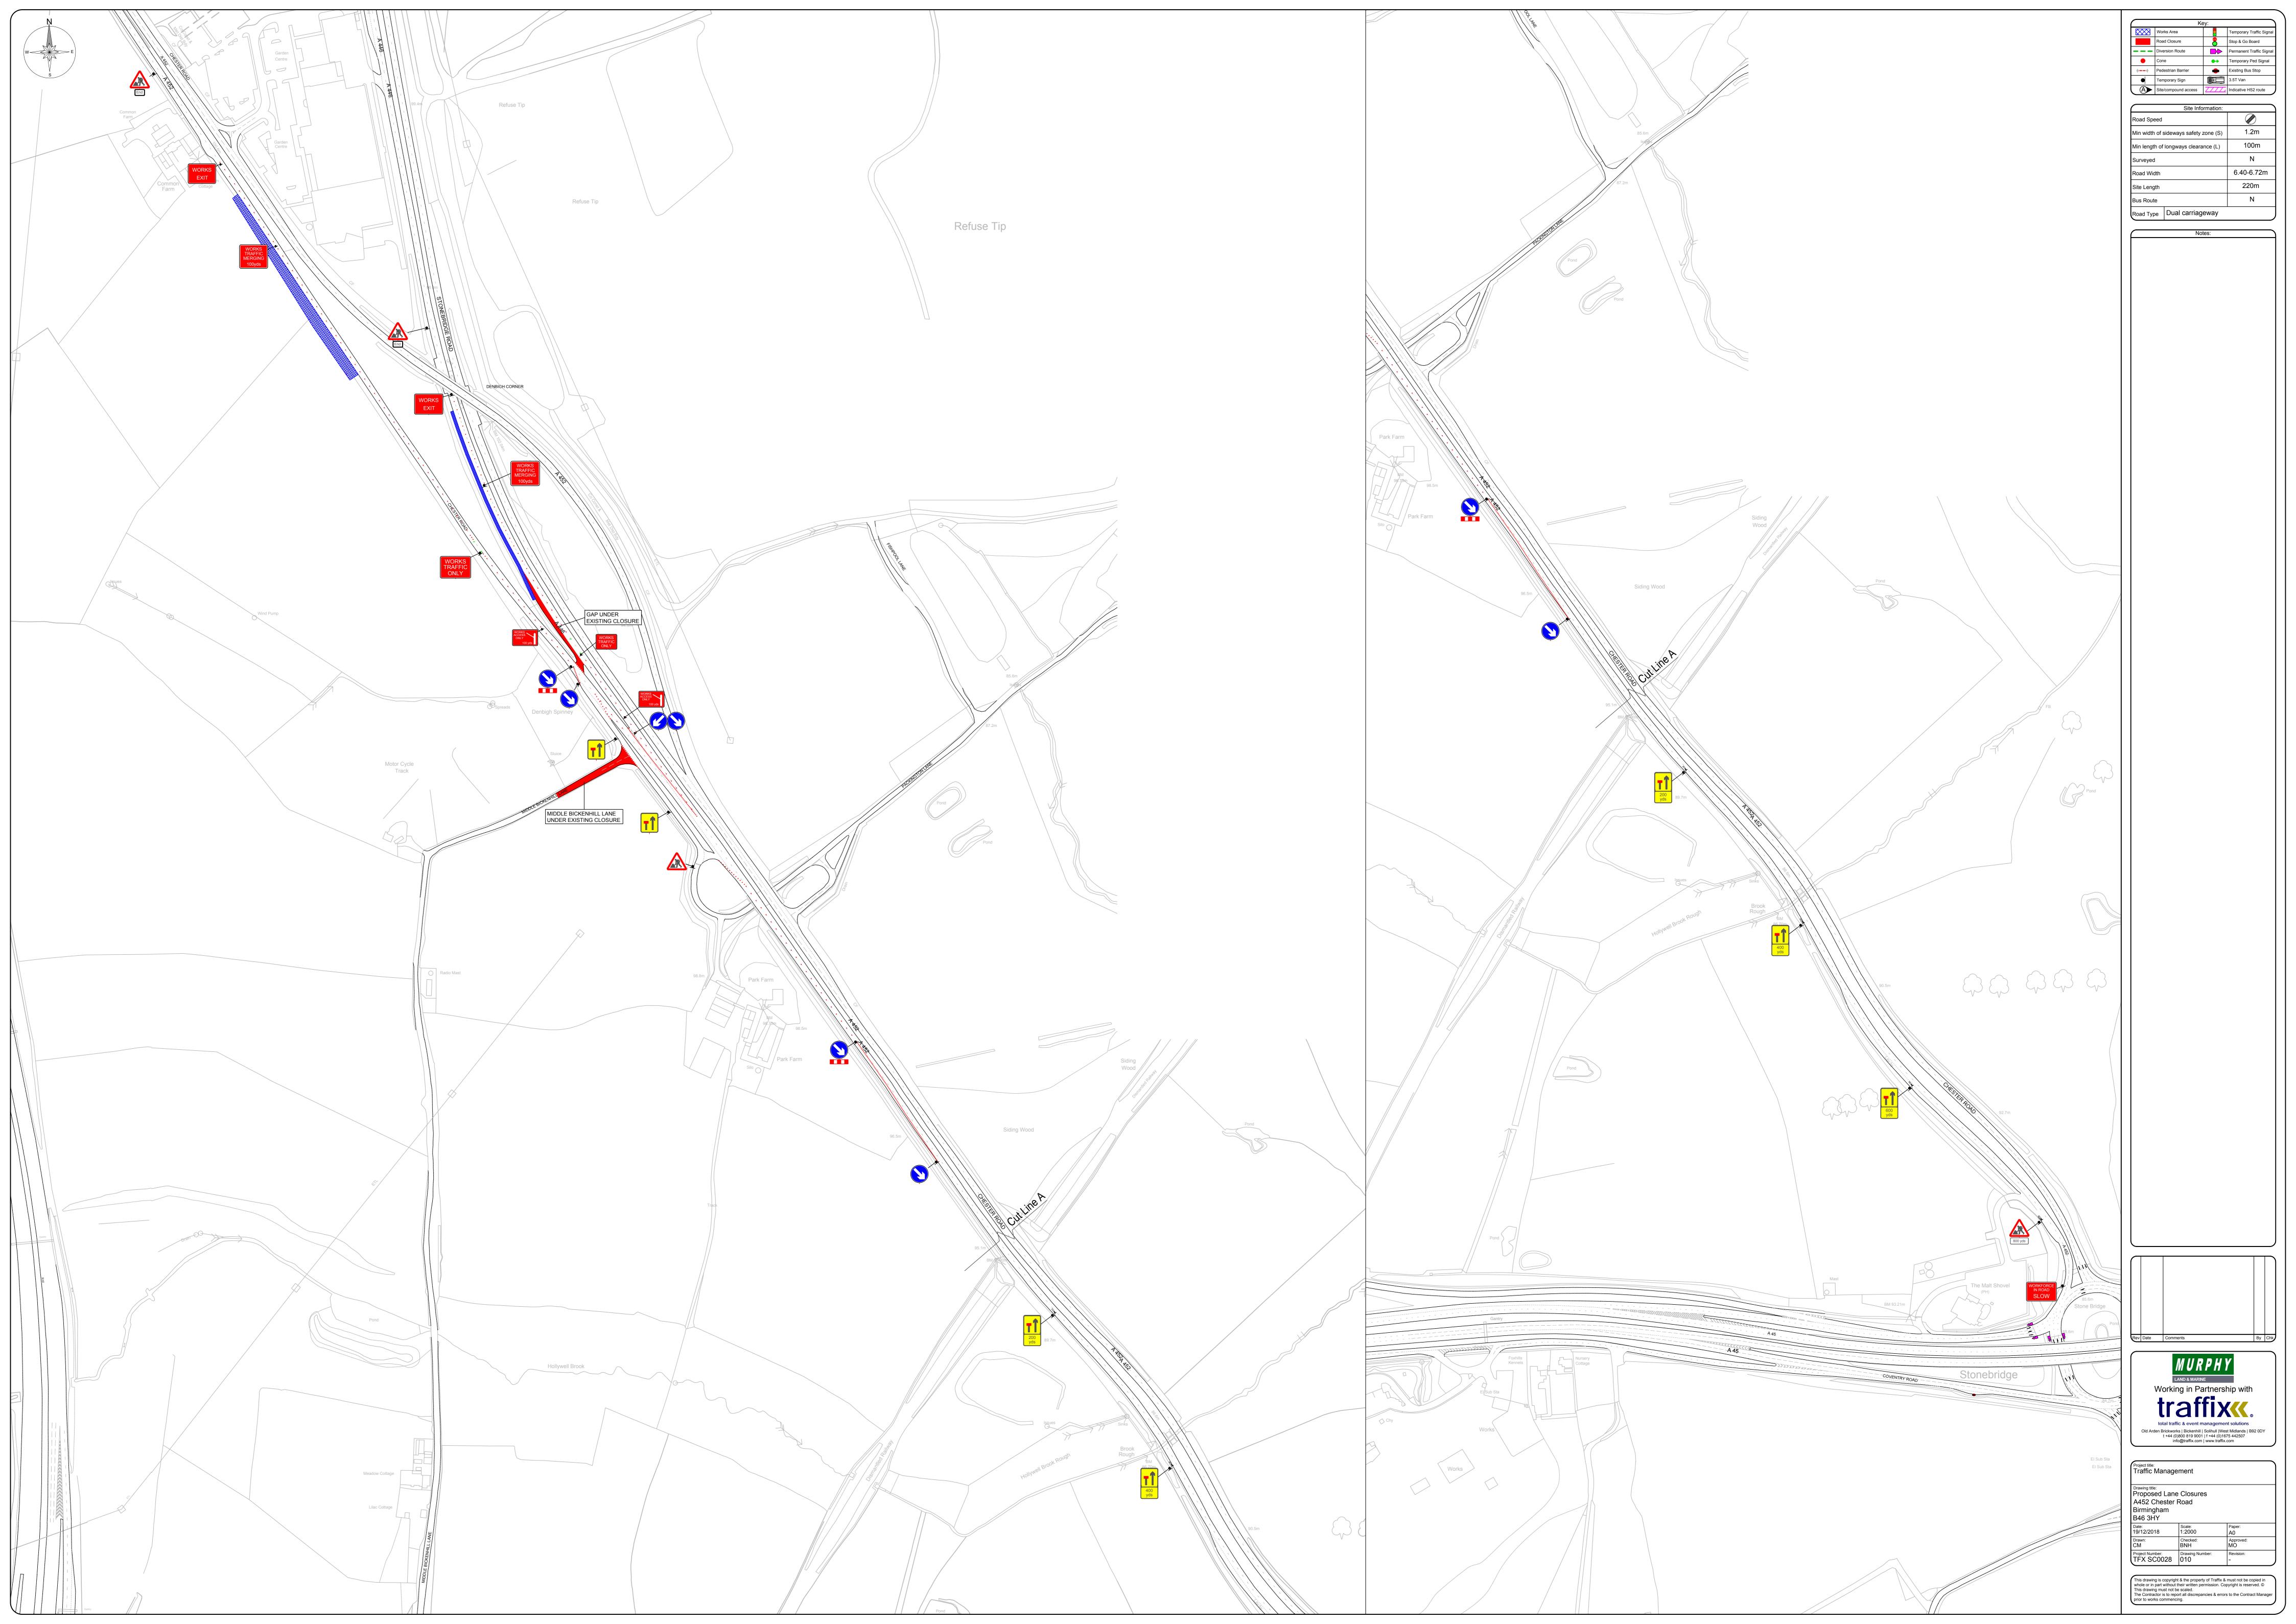

# Table 2. Detailed works description, traffic management phasing and intended programme

| Road name                      | Extent of<br>Temporary<br>Interference             | Consent or<br>Consultation | USRN     | Grid Ref                                     | EToN<br>reference | TM<br>Phase     | TM drawing reference                 | Description of works         | Description of<br>associated traffic<br>management | TM<br>operational<br>hours | Proposed<br>Works<br>Start Date | Estimated<br>Works End<br>Date |
|--------------------------------|----------------------------------------------------|----------------------------|----------|----------------------------------------------|-------------------|-----------------|--------------------------------------|------------------------------|----------------------------------------------------|----------------------------|---------------------------------|--------------------------------|
| B4438<br>Bickenhill<br>Parkway | Northway<br>Island to<br>Holiday Inn<br>Roundabout | Consult                    | 35006577 | SP 19718<br>85247<br>to<br>SP 18958<br>85002 | NA                | Single<br>Phase | 009                                  | Construction of works access | Lane closure                                       | 9.30am to<br>3.30pm        | 15/04/2019                      | 24/05/2019                     |
| B4438<br>Bickenhill<br>Parkway | Northway<br>Island to<br>Holiday Inn<br>Roundabout | Consult                    | 35006577 | SP 19718<br>85247<br>to<br>SP 18958<br>85002 | NA                | Single<br>Phase | 1EW04-LMJ_DJV-HW-<br>DSE-NS07-005361 | Works access signage         | Works access signage                               | 24/7                       | 15/04/2019                      | 31/12/2020                     |
| A452 Chester<br>road           | A446 to<br>Northway<br>Island                      | Consult                    | 35006662 | SP 20434<br>84393<br>to<br>SP 19830<br>85243 | NA                | Single<br>Phase | 006                                  | Construction of works access | Lane Closure                                       | 9.30am to<br>3.30pm        | 08/04/2019                      | 31/05/2019                     |
| A452 Chester<br>road           | A446 to<br>Northway<br>Island                      | Consult                    | 35006662 | SP 20434<br>84393<br>to<br>SP 19830<br>85243 | NA                | Single<br>Phase | 010                                  | Construction of works access | Lane Closure                                       | 9.30am to<br>3.30pm        | 08/04/2019                      | 29/06/2019                     |
| A452 Chester<br>road           | A446 to<br>Northway<br>Island                      | Consult                    | 35006662 | SP 20434<br>84393<br>to<br>SP 19830<br>85243 | NA                | Single<br>Phase | 1EW04-LMJ_DJV-HW-<br>DSE-NS07-005362 | Construction of works access | Works access signage                               | 24/7                       | 08/04/2019                      | 31/12/2020                     |

Note:

Either the A452 or A446/A446 combined TM drawing will be installed at any one time.

Error! Reference source not found. Schedule 4 Part 2 paragraph 6 – Temporary Interference Schedule 33 Part 1, Schedule 2 Part 1 Form TM 1 - PH1-HS2-CL-TEM-000-000001 [Revision Po4]

## Details of associated consents/approvals

Schedule 4 part 1 will be submitted separately for the construction of works access.

| Document references and supporting information |                             |                                  |         |  |  |  |  |
|------------------------------------------------|-----------------------------|----------------------------------|---------|--|--|--|--|
| Title                                          | <b>Phase</b> (from Table 2) | Drawing reference                | Version |  |  |  |  |
| B4438 Lane closure                             |                             | 009                              |         |  |  |  |  |
| B4438 road signs and posts                     |                             | 1EW04-LMJ_DJV-HW-DSE-NS07-005361 | P02     |  |  |  |  |
| A452 Chester road Lane closure                 |                             | 006                              |         |  |  |  |  |
| A452 & A446 combined lane closure              |                             | 010                              |         |  |  |  |  |
| A452 road signs and posts                      |                             | 1EW04-LMJ_DJV-HW-DSE-NS07-005362 | P02     |  |  |  |  |