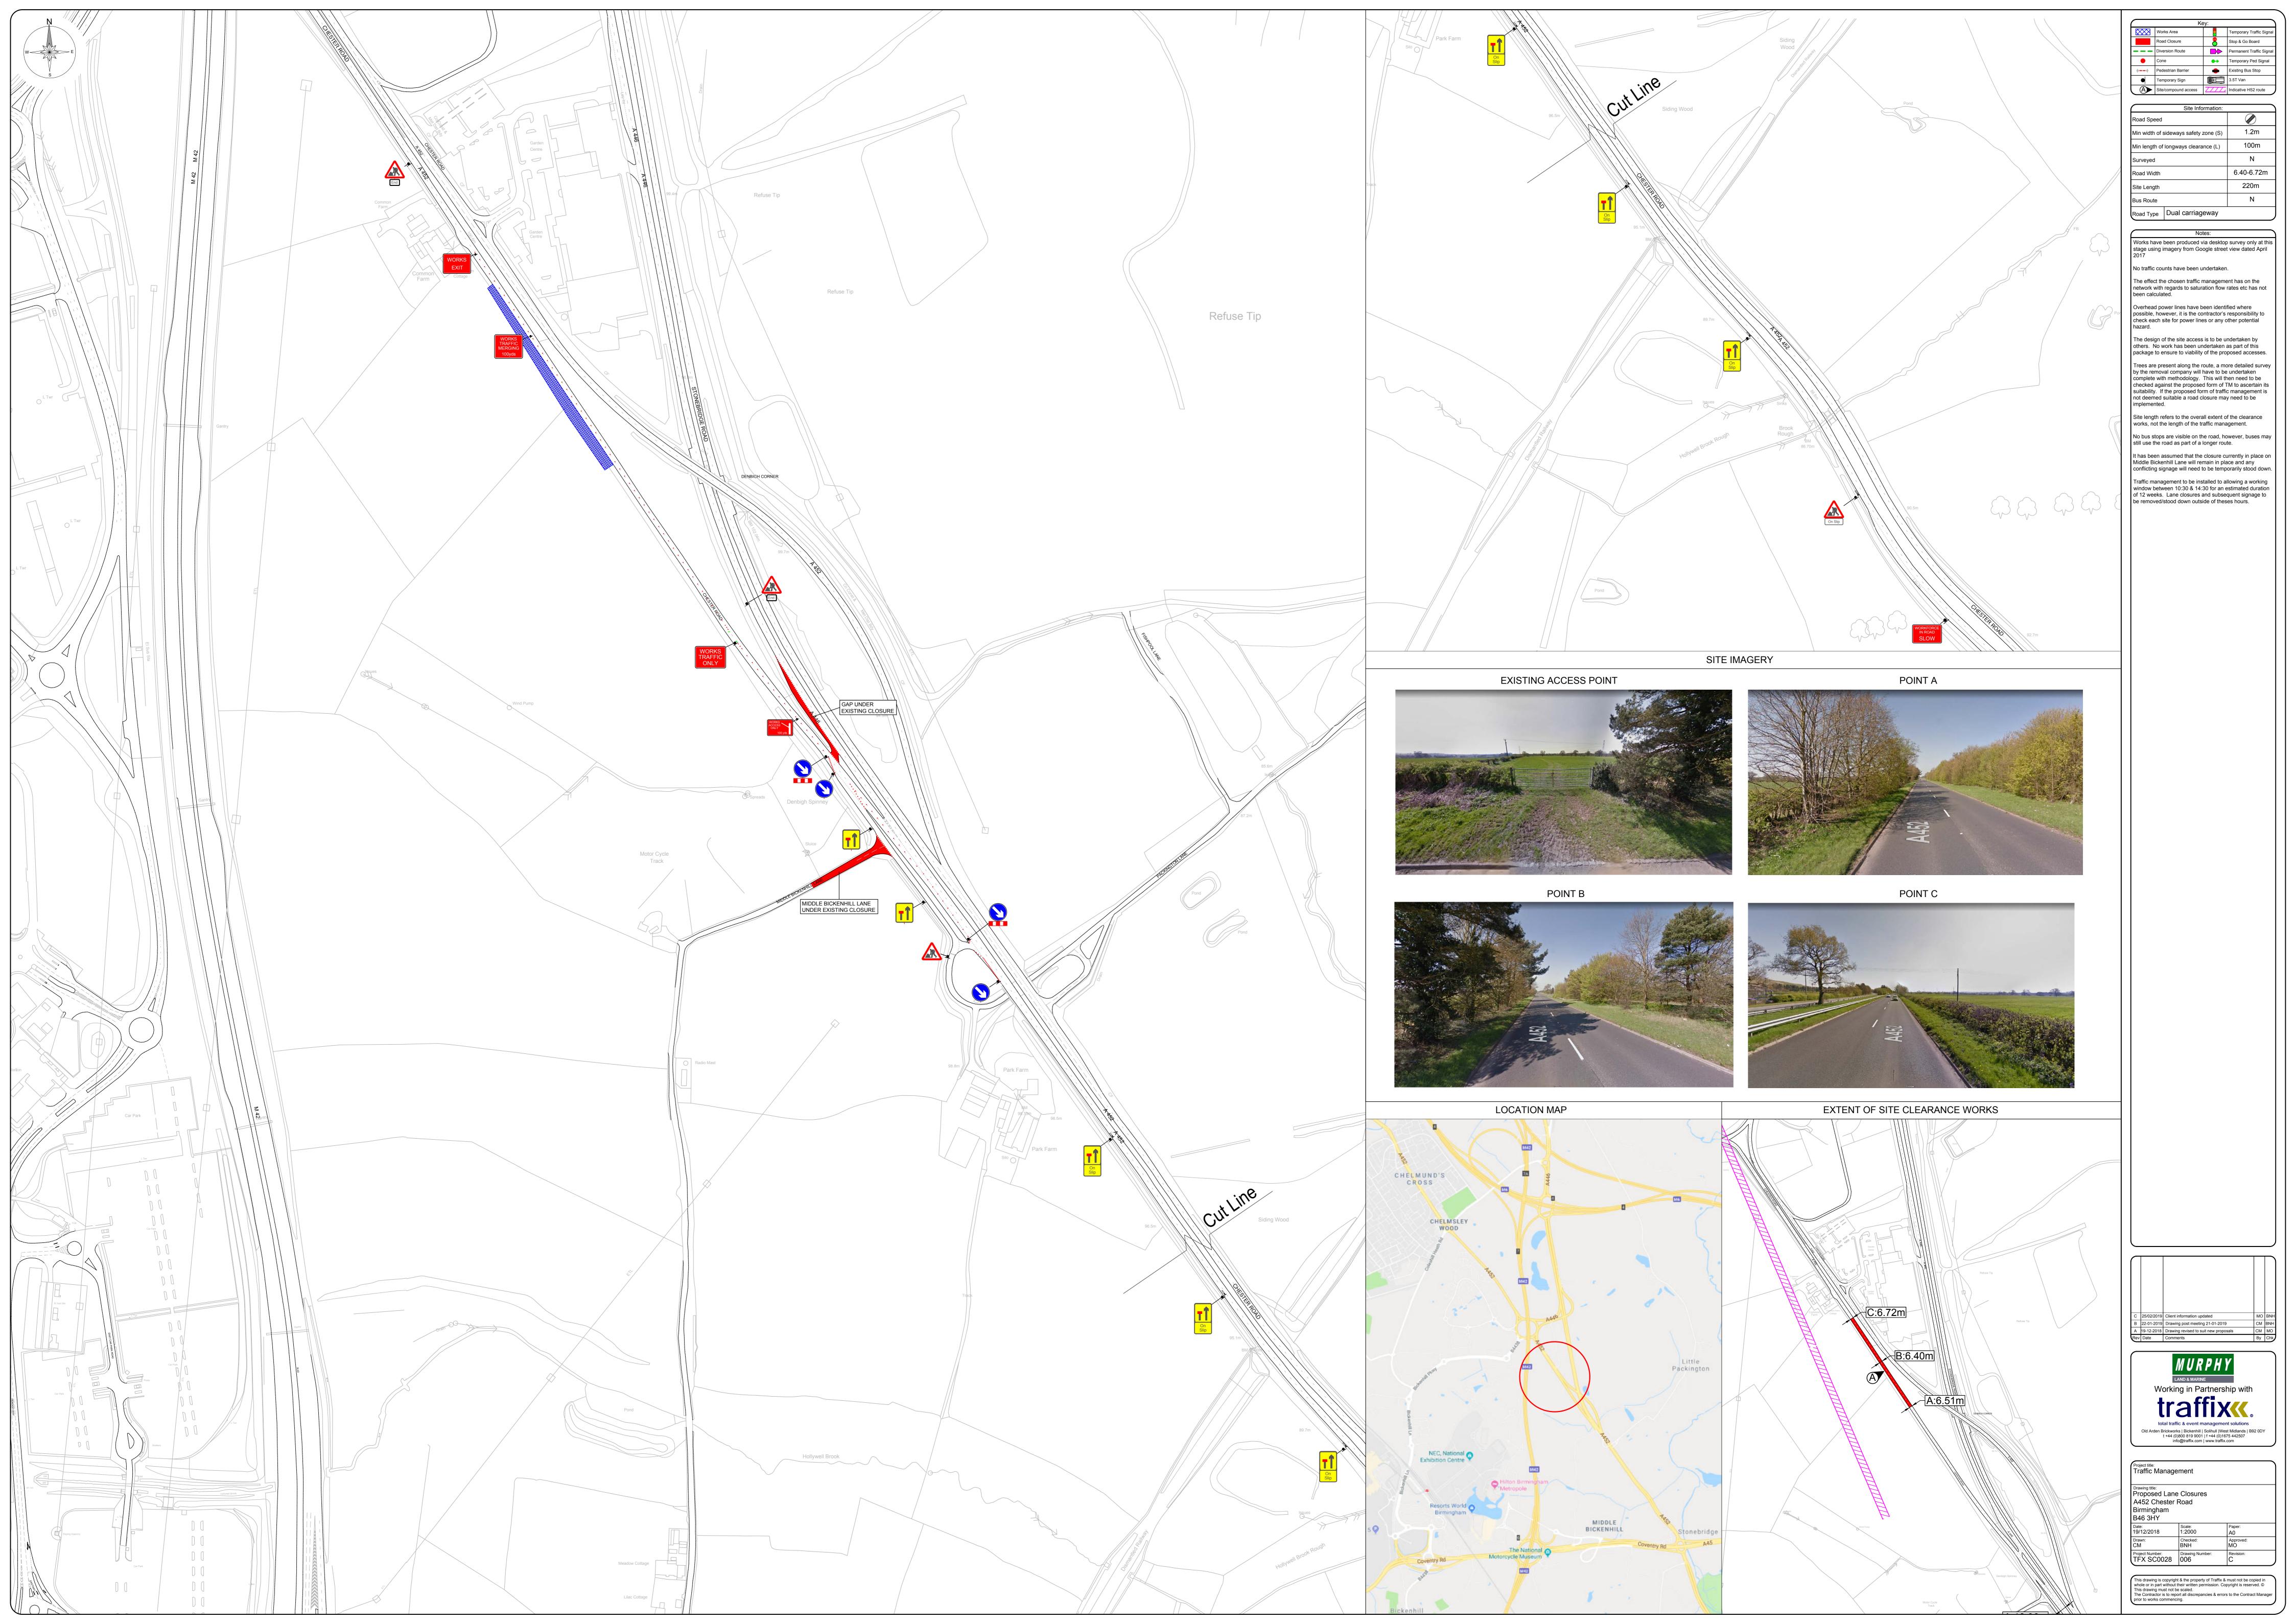

# Table 2. Detailed works description, traffic management phasing and intended programme

| Road name                      | Extent of<br>Temporary<br>Interference             | Consent or<br>Consultation | USRN     | Grid Ref                                     | EToN<br>reference | TM<br>Phase     | TM drawing reference                 | Description of works         | Description of<br>associated traffic<br>management | TM<br>operational<br>hours | Proposed<br>Works<br>Start Date | Estimated<br>Works End<br>Date |
|--------------------------------|----------------------------------------------------|----------------------------|----------|----------------------------------------------|-------------------|-----------------|--------------------------------------|------------------------------|----------------------------------------------------|----------------------------|---------------------------------|--------------------------------|
| B4438<br>Bickenhill<br>Parkway | Northway<br>Island to<br>Holiday Inn<br>Roundabout | Consult                    | 35006577 | SP 19718<br>85247<br>to<br>SP 18958<br>85002 | NA                | Single<br>Phase | 009                                  | Construction of works access | Lane closure                                       | 9.30am to<br>3.30pm        | 15/04/2019                      | 24/05/2019                     |
| B4438<br>Bickenhill<br>Parkway | Northway<br>Island to<br>Holiday Inn<br>Roundabout | Consult                    | 35006577 | SP 19718<br>85247<br>to<br>SP 18958<br>85002 | NA                | Single<br>Phase | 1EW04-LMJ_DJV-HW-<br>DSE-NS07-005361 | Works access signage         | Works access signage                               | 24/7                       | 15/04/2019                      | 31/12/2020                     |
| A452 Chester<br>road           | A446 to<br>Northway<br>Island                      | Consult                    | 35006662 | SP 20434<br>84393<br>to<br>SP 19830<br>85243 | NA                | Single<br>Phase | 006                                  | Construction of works access | Lane Closure                                       | 9.30am to<br>3.30pm        | 08/04/2019                      | 31/05/2019                     |
| A452 Chester<br>road           | A446 to<br>Northway<br>Island                      | Consult                    | 35006662 | SP 20434<br>84393<br>to<br>SP 19830<br>85243 | NA                | Single<br>Phase | 010                                  | Construction of works access | Lane Closure                                       | 9.30am to<br>3.30pm        | 08/04/2019                      | 29/06/2019                     |
| A452 Chester<br>road           | A446 to<br>Northway<br>Island                      | Consult                    | 35006662 | SP 20434<br>84393<br>to<br>SP 19830<br>85243 | NA                | Single<br>Phase | 1EW04-LMJ_DJV-HW-<br>DSE-NS07-005362 | Construction of works access | Works access signage                               | 24/7                       | 08/04/2019                      | 31/12/2020                     |

Note:

Either the A452 or A446/A446 combined TM drawing will be installed at any one time.

Error! Reference source not found. Schedule 4 Part 2 paragraph 6 – Temporary Interference Schedule 33 Part 1, Schedule 2 Part 1 Form TM 1 - PH1-HS2-CL-TEM-000-000001 [Revision Po4]