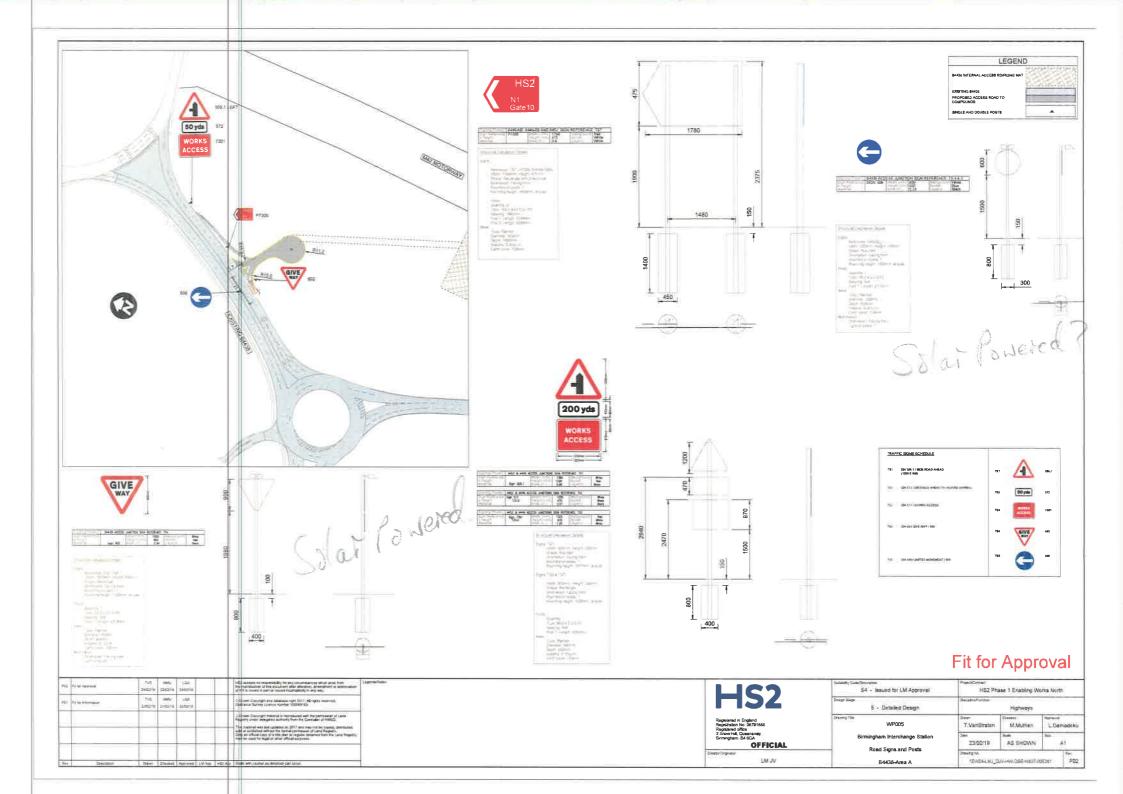

| Structural Calculation Details                                                                                                                                                              |  |  |  |  |  |  |
|---------------------------------------------------------------------------------------------------------------------------------------------------------------------------------------------|--|--|--|--|--|--|
| Signs<br>Reference: TS6 - P7306 (VARIATION)<br>Width: 1200mm, Height: 1000mm<br>Shape: Rectangle<br>Orientation: Facing front<br>Mounted on posts: 1, 2<br>Mounting height: 2400mm, at post |  |  |  |  |  |  |
| Posts:<br>Quantity: 2<br>Type: 160 x 80 x 5.0 RHS<br>Spacing: 1440mm<br>Post 1 Length: 5000mm<br>Post 2 Length: 5000mm<br>Base:                                                             |  |  |  |  |  |  |
| Type: Planted<br>Diameter: 410mm<br>Depth: 1317mm<br>Volume: 0.35cu.m                                                                                                                       |  |  |  |  |  |  |

| [ |                            | g Project                                                      | A446-NB, A                                                                                     | 446-SB AND /                                        | 4452, S            | 3IGN | REFERENCE                      | : TS7               |
|---|----------------------------|----------------------------------------------------------------|------------------------------------------------------------------------------------------------|-----------------------------------------------------|--------------------|------|--------------------------------|---------------------|
|   | Sign R<br>x Heig<br>Materi | Reference<br>ht<br>al                                          | P7305                                                                                          | Width (mm)<br>Height (mm)<br>Area (m <sup>2</sup> ) | 1780<br>475<br>0.8 |      | Background<br>Border<br>Legend | Red<br>Whit<br>Whit |
| [ | Struct                     | ural Calcu                                                     | lation Details                                                                                 |                                                     |                    |      |                                |                     |
|   | Signs                      | :                                                              |                                                                                                |                                                     |                    |      |                                |                     |
|   |                            | Width: 17<br>Shape: Re<br>Orientatio<br>Mounted of             | e: TS7 - P730<br>80mm, Heigh<br>ectangle with<br>n: Facing from<br>on posts: 1<br>height: 1900 | Directional<br>nt                                   | N)                 |      |                                |                     |
|   | Base:                      | Spacing:<br>Post 1 Le                                          | ) x 80 x 5.0 L                                                                                 |                                                     |                    |      |                                |                     |
|   | Dase.                      | Type: Pla<br>Diameter:<br>Depth: 14<br>Volume: 0<br>Earth cove | 450mm<br>00mm                                                                                  |                                                     |                    |      |                                |                     |

| LEGEND                                |          |  |  |  |  |  |
|---------------------------------------|----------|--|--|--|--|--|
| SET DOWN AREA                         |          |  |  |  |  |  |
| CHESTER ROAD (A452)                   |          |  |  |  |  |  |
| PROPOSED ACCESS ROADS TO<br>COMPOUNDS |          |  |  |  |  |  |
| SINGLE AND DOUBLE POSTS               | <u>.</u> |  |  |  |  |  |

# Fit for Approval

| Suitability Code/Description   | Project/Contract                     |          |            |      |  |
|--------------------------------|--------------------------------------|----------|------------|------|--|
| S4 - Issued for LM Approval    | HS2 Phase 1 Enabling Works North     |          |            |      |  |
| Design Stage                   | Discipline/Function                  |          |            |      |  |
| 5 - Detailed Design            | Highways                             |          |            |      |  |
| Drawing Title                  | Drawn                                | Checked  | Approved   |      |  |
| WP005                          | T.VanStraten                         | M.Muthen | L.Gamadeku |      |  |
| Birmingham Interchange Station | Date                                 | Scale    | Size       |      |  |
| Road Signs and Posts           | 23/02/19                             | AS SHOWN | A1         |      |  |
| Rodu Signs and Posts           | Drawing No.                          |          |            | Rev. |  |
| A452 Area B                    | 1EW04-LMJ_DJV-HW-DSE-NS07-005362 P02 |          |            |      |  |

| TRAF | FIC SIGNS SCHEDULE                          |     |                 |       |
|------|---------------------------------------------|-----|-----------------|-------|
| TS1  | DIA 506.1 / SIDE ROAD AHEAD<br>(1020 X 900) | TS1 |                 | 506.1 |
| TS2  | DIA 572 / DISTANCE AHEAD TO HAZARD (VARIES) | TS2 | 50 yds          | 572   |
| TS3  | DIA 511 / WORKS ACCESS                      | TS3 | WORKS<br>ACCESS | 7301  |
| TS4  | DIA 602 GIVE WAY / 900                      | TS4 | GIVE            | 602   |
| TS5  | DIA 606/ LIMITED MOVEMENT / 900             | TS5 | G               | 606   |