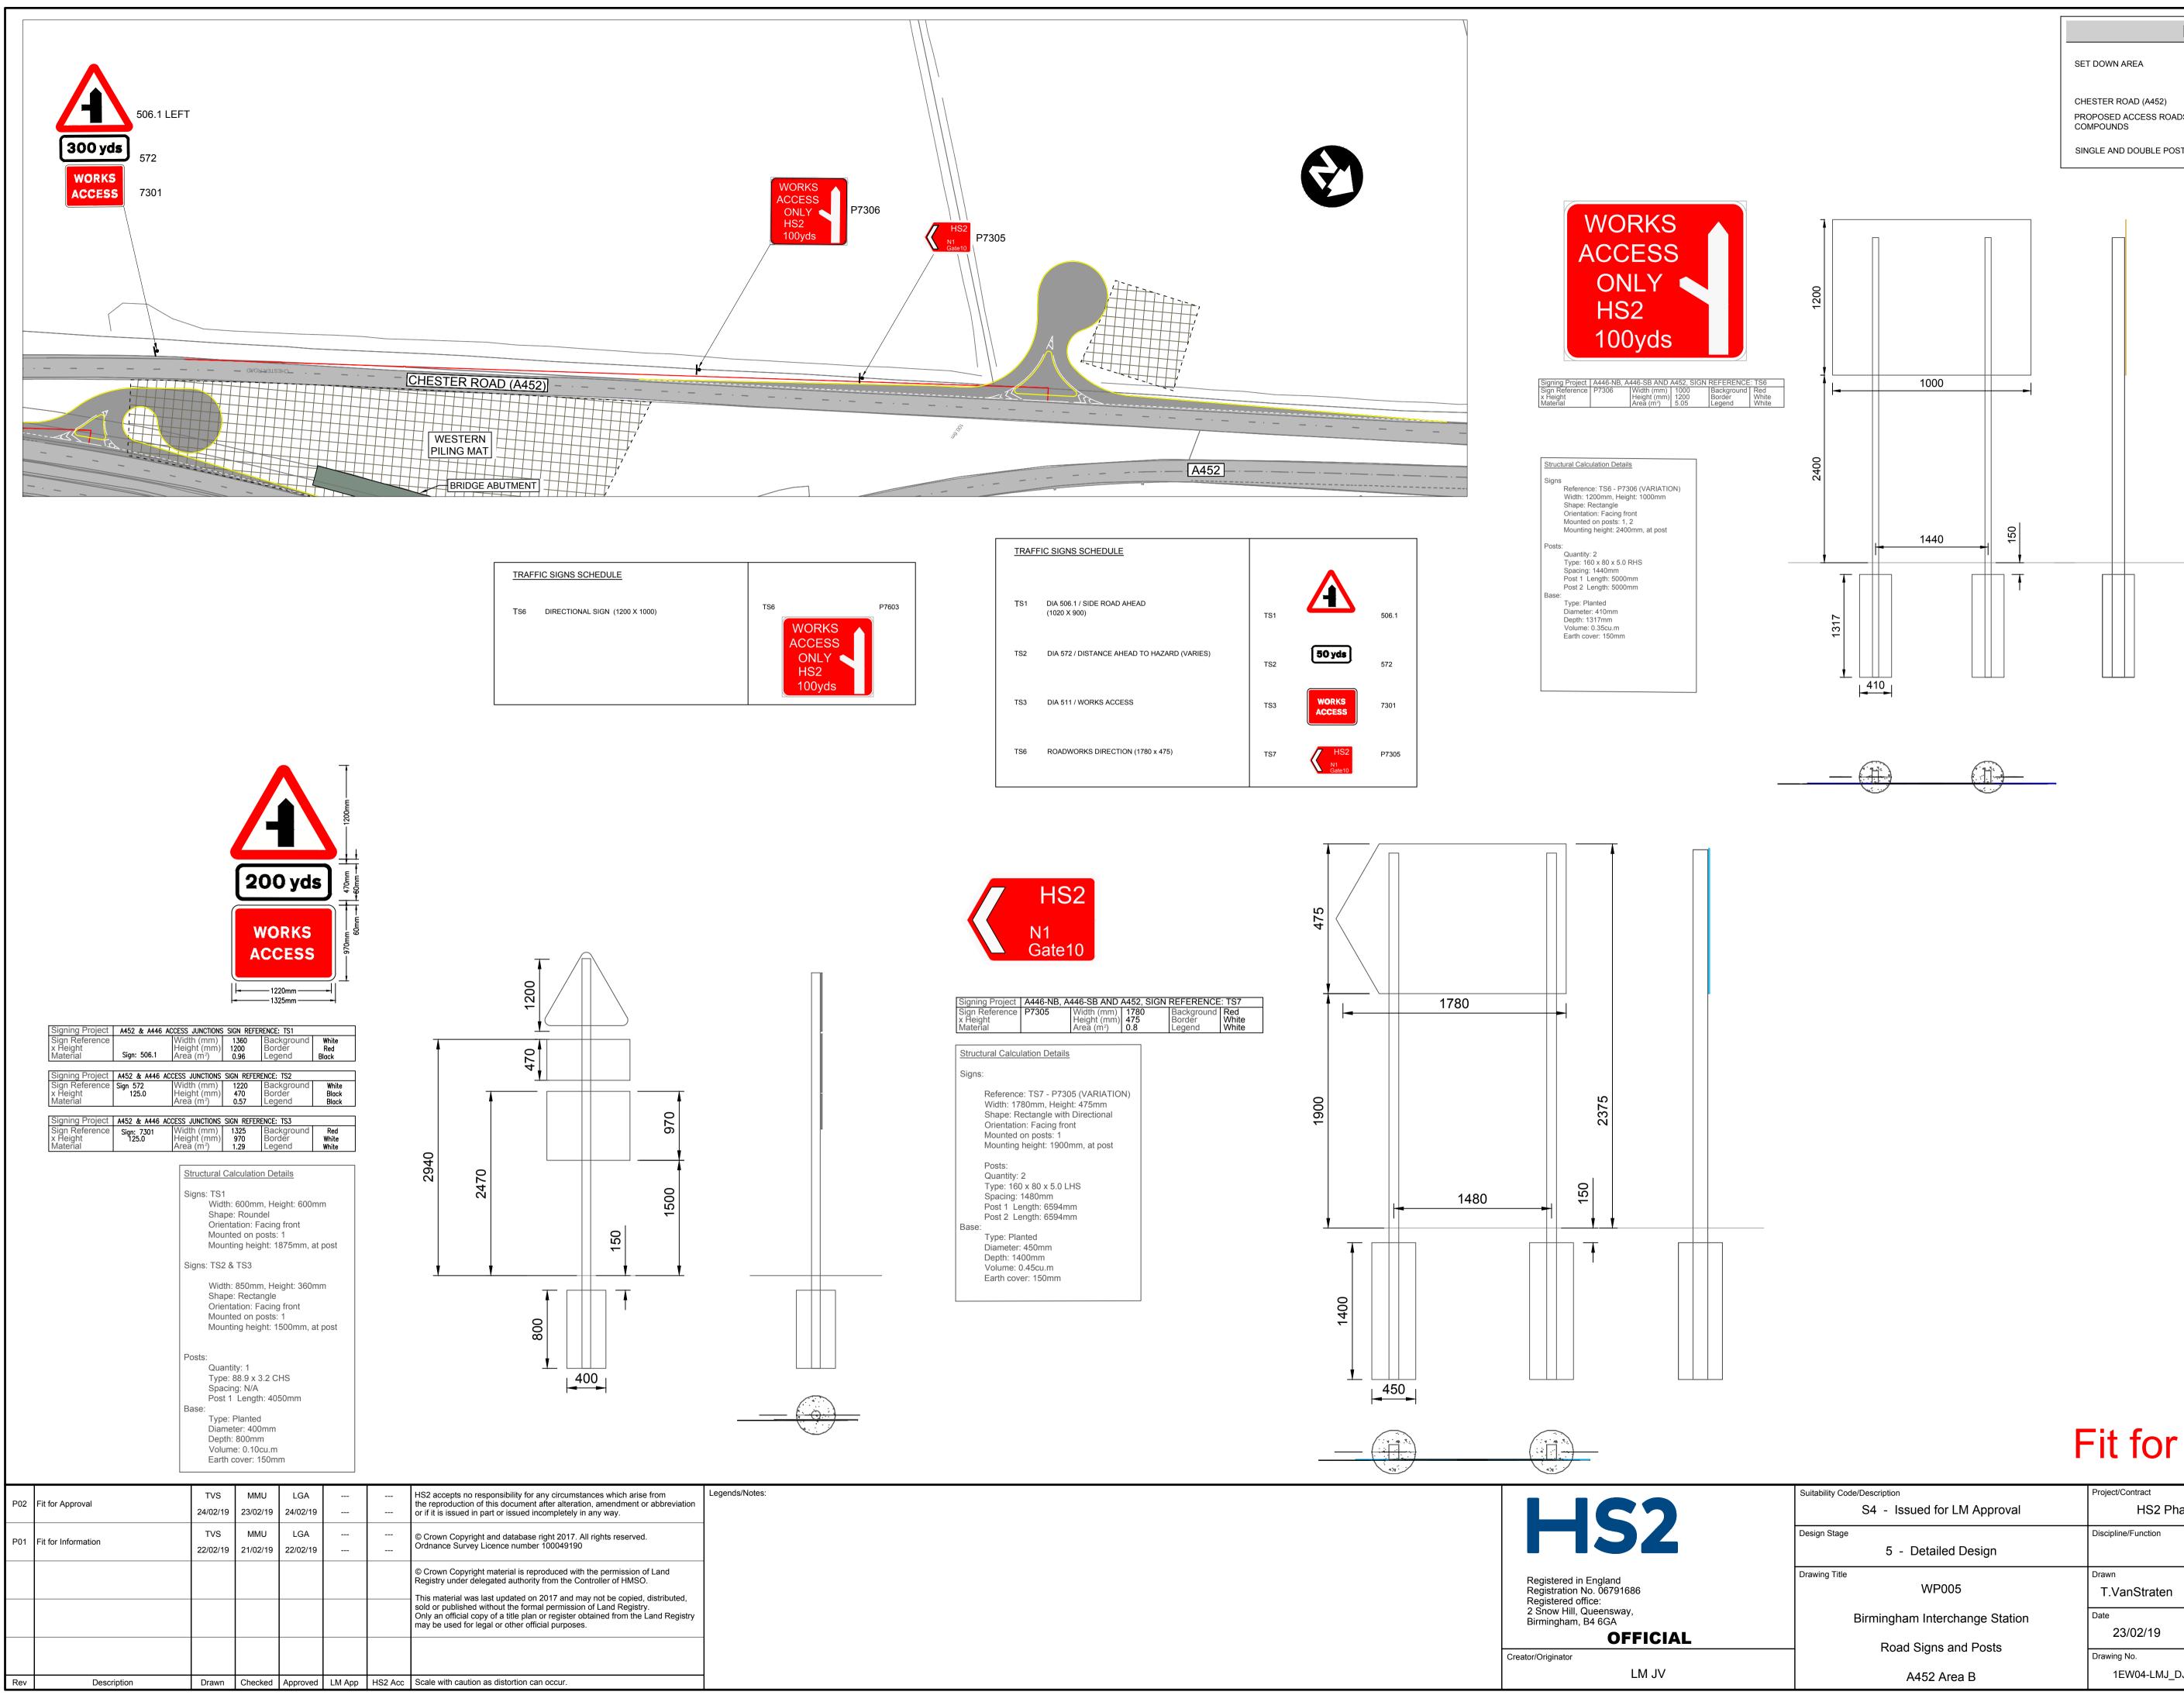

| Structural Calculation Details                                                                                                                                                              |  |  |  |  |  |  |
|---------------------------------------------------------------------------------------------------------------------------------------------------------------------------------------------|--|--|--|--|--|--|
| Signs<br>Reference: TS6 - P7306 (VARIATION)<br>Width: 1200mm, Height: 1000mm<br>Shape: Rectangle<br>Orientation: Facing front<br>Mounted on posts: 1, 2<br>Mounting height: 2400mm, at post |  |  |  |  |  |  |
| Posts:<br>Quantity: 2<br>Type: 160 x 80 x 5.0 RHS<br>Spacing: 1440mm<br>Post 1 Length: 5000mm<br>Post 2 Length: 5000mm<br>Base:                                                             |  |  |  |  |  |  |
| Type: Planted<br>Diameter: 410mm<br>Depth: 1317mm<br>Volume: 0.35cu.m                                                                                                                       |  |  |  |  |  |  |

| [ |                            | g Project                                                      | A446-NB, A                                                                                     | 446-SB AND /                                        | 4452, S            | 3IGN | REFERENCE                      | : TS7               |
|---|----------------------------|----------------------------------------------------------------|------------------------------------------------------------------------------------------------|-----------------------------------------------------|--------------------|------|--------------------------------|---------------------|
|   | Sign R<br>x Heig<br>Materi | Reference<br>ht<br>al                                          | P7305                                                                                          | Width (mm)<br>Height (mm)<br>Area (m <sup>2</sup> ) | 1780<br>475<br>0.8 |      | Background<br>Border<br>Legend | Red<br>Whit<br>Whit |
| [ | Struct                     | ural Calcu                                                     | lation Details                                                                                 |                                                     |                    |      |                                |                     |
|   | Signs                      | :                                                              |                                                                                                |                                                     |                    |      |                                |                     |
|   |                            | Width: 17<br>Shape: Re<br>Orientatio<br>Mounted of             | e: TS7 - P730<br>80mm, Heigh<br>ectangle with<br>n: Facing from<br>on posts: 1<br>height: 1900 | Directional<br>nt                                   | N)                 |      |                                |                     |
|   | Base:                      | Spacing:<br>Post 1 Le                                          | ) x 80 x 5.0 L                                                                                 |                                                     |                    |      |                                |                     |
|   | Dase.                      | Type: Pla<br>Diameter:<br>Depth: 14<br>Volume: 0<br>Earth cove | 450mm<br>00mm                                                                                  |                                                     |                    |      |                                |                     |

# Fit for Approval

| Suitability Code/Description   | Project/Contract                     |          |            |      |  |
|--------------------------------|--------------------------------------|----------|------------|------|--|
| S4 - Issued for LM Approval    | HS2 Phase 1 Enabling Works North     |          |            |      |  |
| Design Stage                   | Discipline/Function                  |          |            |      |  |
| 5 - Detailed Design            | Highways                             |          |            |      |  |
| Drawing Title                  | Drawn                                | Checked  | Approved   |      |  |
| WP005                          | T.VanStraten                         | M.Muthen | L.Gamadeku |      |  |
| Birmingham Interchange Station | Date                                 | Scale    | Size       |      |  |
| Road Signs and Posts           | 23/02/19                             | AS SHOWN | A1         |      |  |
| Rodu Signs and Posts           | Drawing No.                          |          |            | Rev. |  |
| A452 Area B                    | 1EW04-LMJ_DJV-HW-DSE-NS07-005362 P02 |          |            |      |  |

| TRAF | FIC SIGNS SCHEDULE                          |     |                 |       |
|------|---------------------------------------------|-----|-----------------|-------|
| TS1  | DIA 506.1 / SIDE ROAD AHEAD<br>(1020 X 900) | TS1 |                 | 506.1 |
| TS2  | DIA 572 / DISTANCE AHEAD TO HAZARD (VARIES) | TS2 | 50 yds          | 572   |
| TS3  | DIA 511 / WORKS ACCESS                      | TS3 | WORKS<br>ACCESS | 7301  |
| TS4  | DIA 602 GIVE WAY / 900                      | TS4 | GIVE            | 602   |
| TS5  | DIA 606/ LIMITED MOVEMENT / 900             | TS5 | G               | 606   |