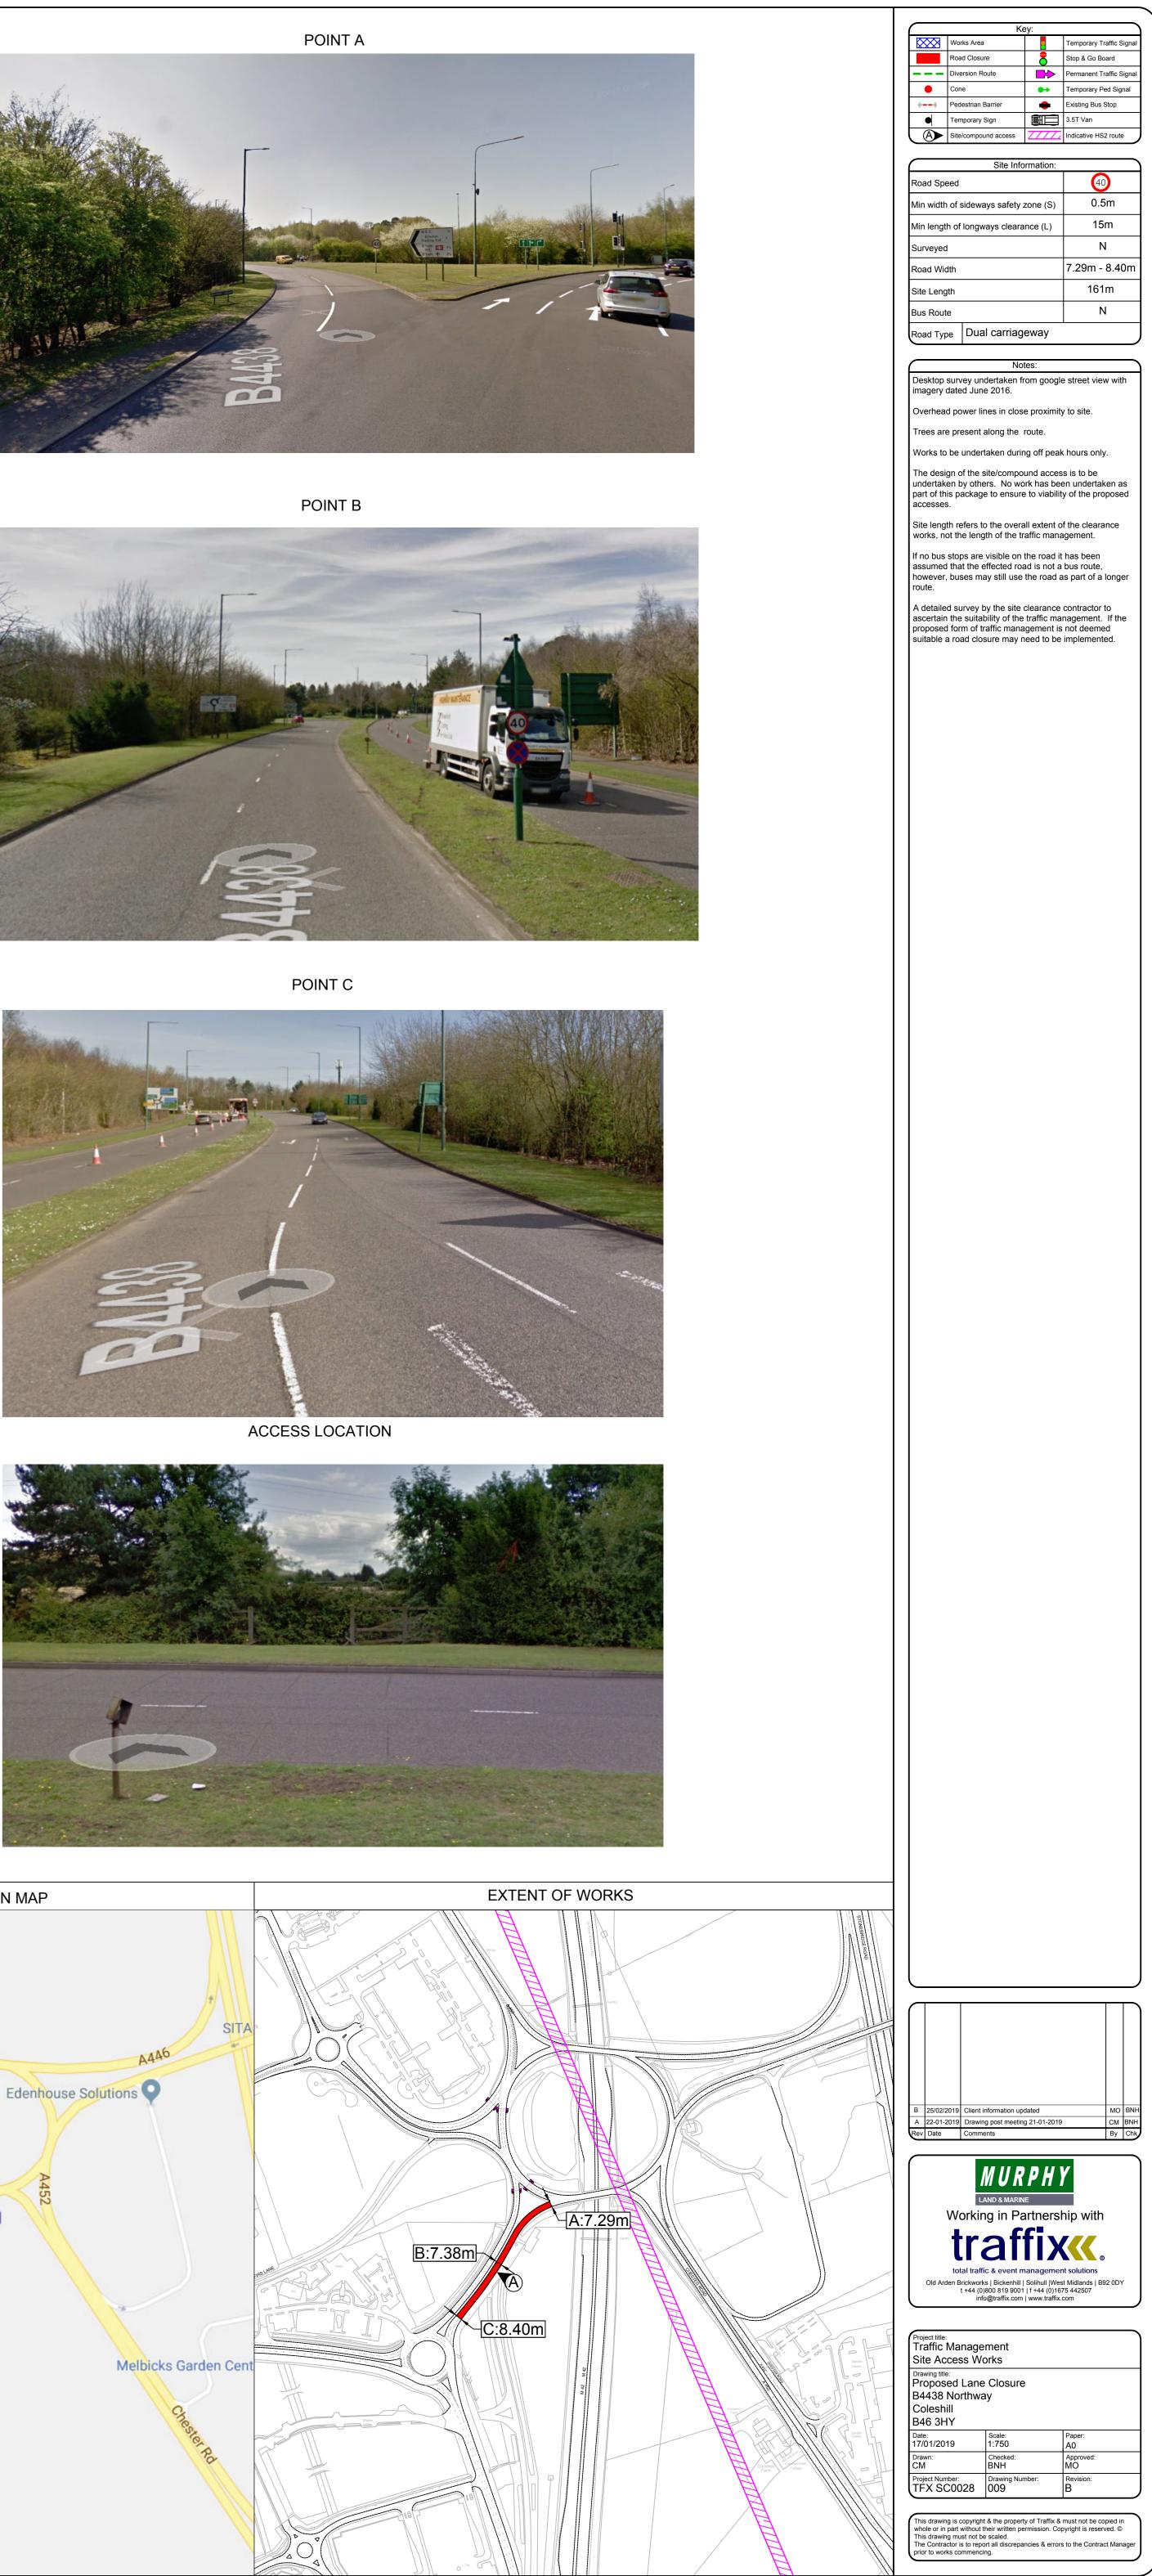

# Table 2. Detailed works description, traffic management phasing and intended programme

| Road name                      | Extent of<br>Temporary<br>Interference             | Consent or<br>Consultation | USRN     | Grid Ref                                     | EToN<br>reference | TM<br>Phase     | TM drawing reference                 | Description of works         | Description of<br>associated traffic<br>management | TM<br>operational<br>hours | Proposed<br>Works<br>Start Date | Estimated<br>Works End<br>Date |
|--------------------------------|----------------------------------------------------|----------------------------|----------|----------------------------------------------|-------------------|-----------------|--------------------------------------|------------------------------|----------------------------------------------------|----------------------------|---------------------------------|--------------------------------|
| B4438<br>Bickenhill<br>Parkway | Northway<br>Island to<br>Holiday Inn<br>Roundabout | Consult                    | 35006577 | SP 19718<br>85247<br>to<br>SP 18958<br>85002 | NA                | Single<br>Phase | 009                                  | Construction of works access | Lane closure                                       | 9.30am to<br>3.30pm        | 15/04/2019                      | 24/05/2019                     |
| B4438<br>Bickenhill<br>Parkway | Northway<br>Island to<br>Holiday Inn<br>Roundabout | Consult                    | 35006577 | SP 19718<br>85247<br>to<br>SP 18958<br>85002 | NA                | Single<br>Phase | 1EW04-LMJ_DJV-HW-<br>DSE-NS07-005361 | Works access signage         | Works access signage                               | 24/7                       | 15/04/2019                      | 31/12/2020                     |
| A452 Chester<br>road           | A446 to<br>Northway<br>Island                      | Consult                    | 35006662 | SP 20434<br>84393<br>to<br>SP 19830<br>85243 | NA                | Single<br>Phase | 006                                  | Construction of works access | Lane Closure                                       | 9.30am to<br>3.30pm        | 08/04/2019                      | 31/05/2019                     |
| A452 Chester<br>road           | A446 to<br>Northway<br>Island                      | Consult                    | 35006662 | SP 20434<br>84393<br>to<br>SP 19830<br>85243 | NA                | Single<br>Phase | 010                                  | Construction of works access | Lane Closure                                       | 9.30am to<br>3.30pm        | 08/04/2019                      | 29/06/2019                     |
| A452 Chester<br>road           | A446 to<br>Northway<br>Island                      | Consult                    | 35006662 | SP 20434<br>84393<br>to<br>SP 19830<br>85243 | NA                | Single<br>Phase | 1EW04-LMJ_DJV-HW-<br>DSE-NS07-005362 | Construction of works access | Works access signage                               | 24/7                       | 08/04/2019                      | 31/12/2020                     |

Note:

Either the A452 or A446/A446 combined TM drawing will be installed at any one time.

Error! Reference source not found. Schedule 4 Part 2 paragraph 6 – Temporary Interference Schedule 33 Part 1, Schedule 2 Part 1 Form TM 1 - PH1-HS2-CL-TEM-000-000001 [Revision Po4]