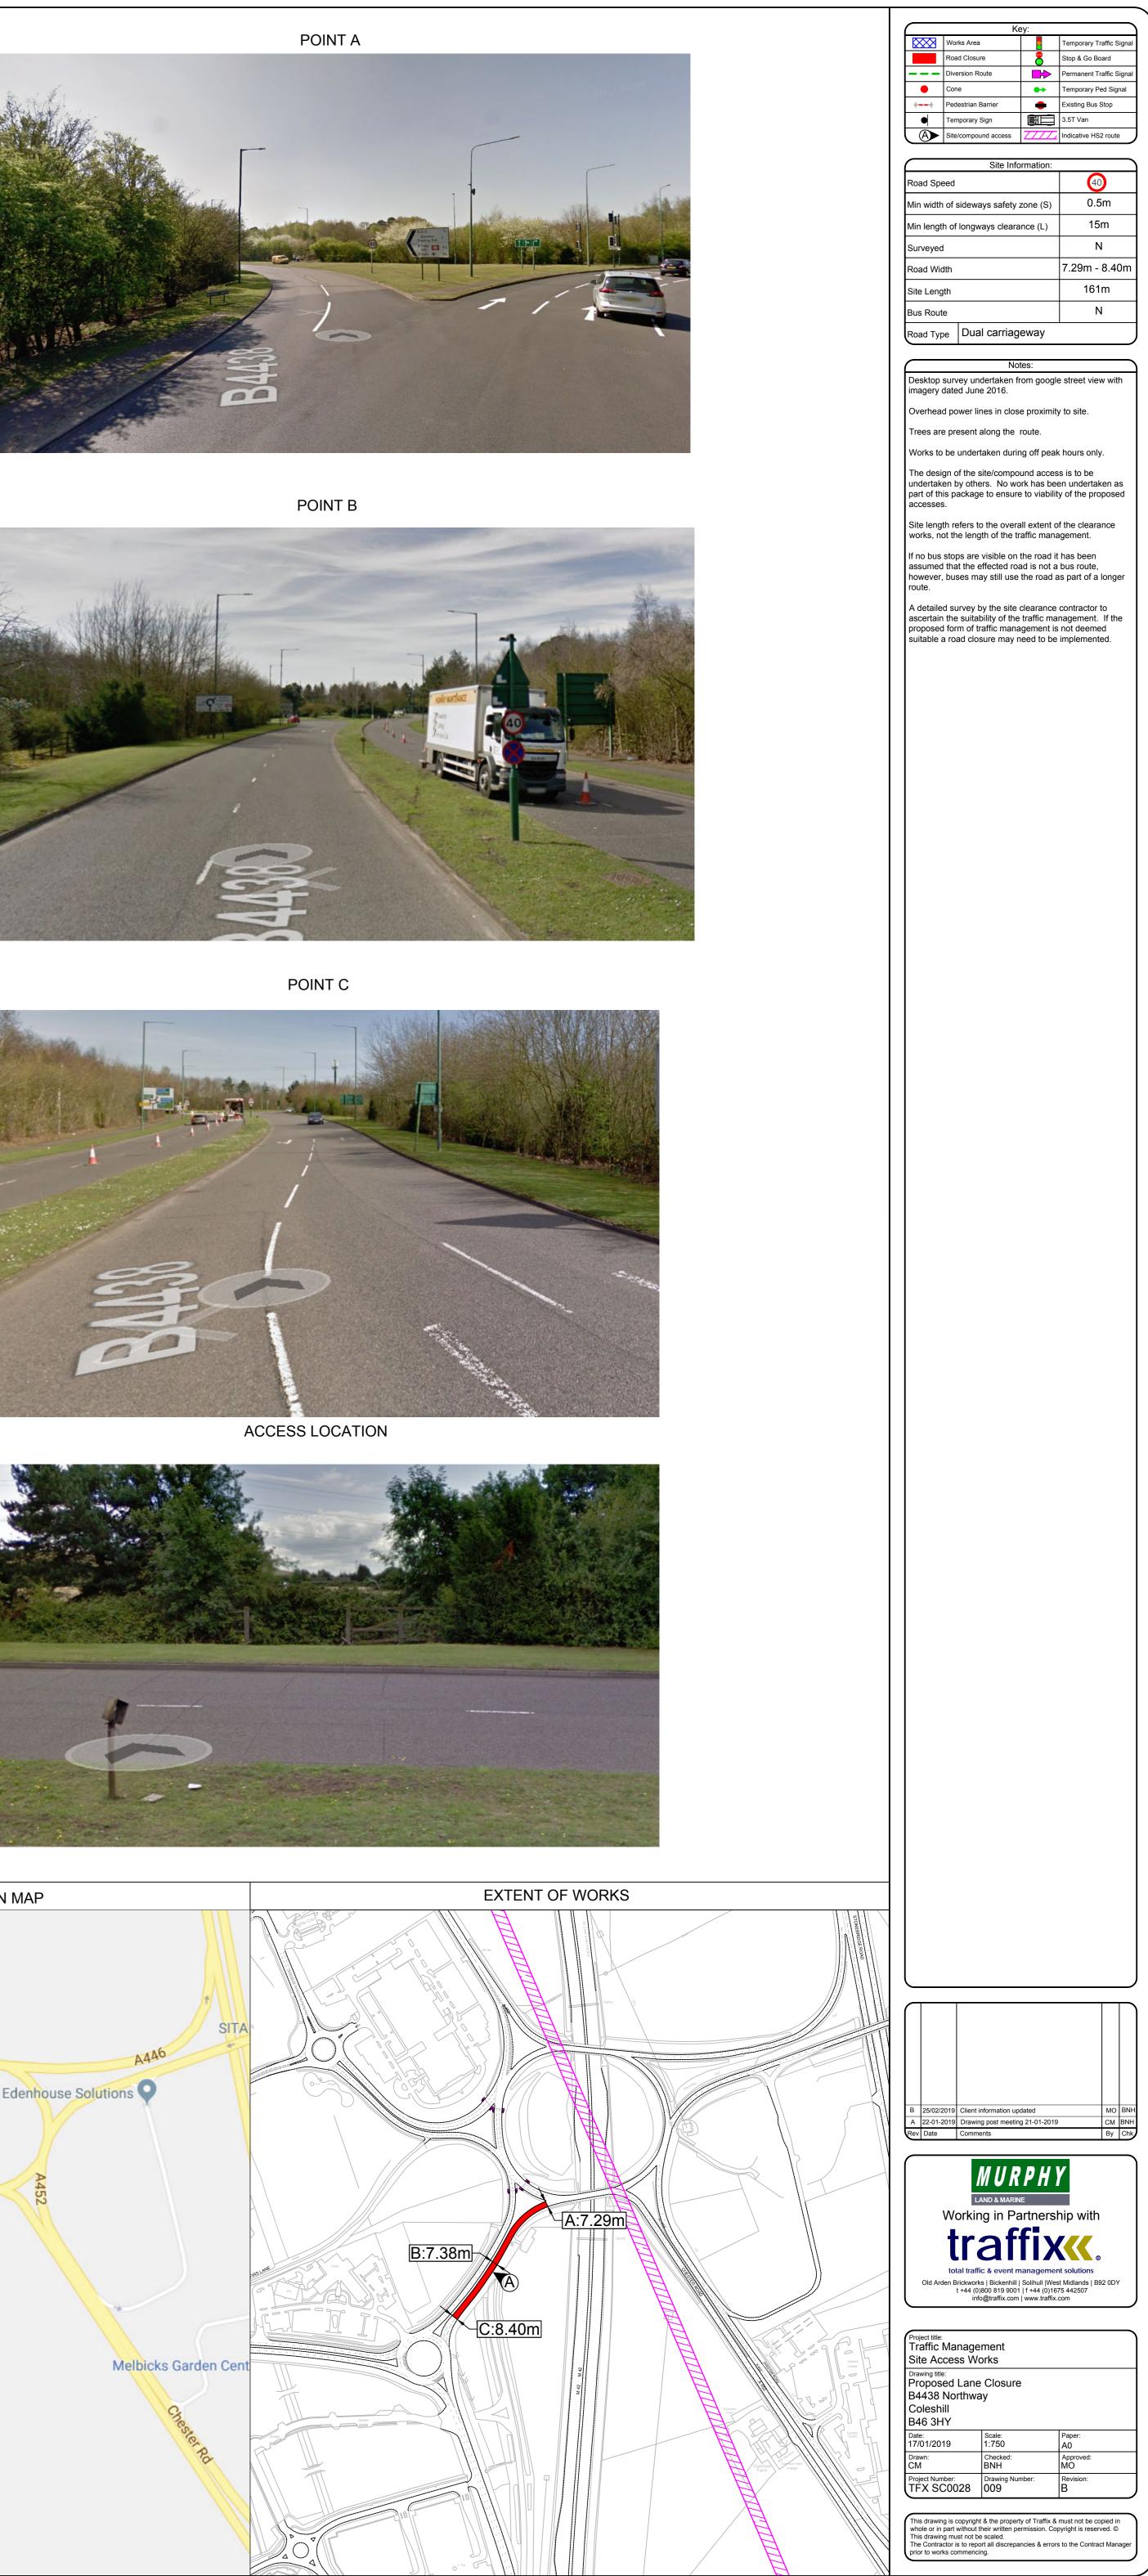

# Table 2. Detailed works description, traffic management phasing and intended programme

| Road name                      | Extent of<br>Temporary<br>Interference             | Consent or<br>Consultation | USRN     | Grid Ref                                     | EToN<br>reference | TM<br>Phase     | TM drawing reference                 | Description of works         | Description of<br>associated traffic<br>management | TM<br>operational<br>hours | Proposed<br>Works<br>Start Date | Estimated<br>Works End<br>Date |
|--------------------------------|----------------------------------------------------|----------------------------|----------|----------------------------------------------|-------------------|-----------------|--------------------------------------|------------------------------|----------------------------------------------------|----------------------------|---------------------------------|--------------------------------|
| B4438<br>Bickenhill<br>Parkway | Northway<br>Island to<br>Holiday Inn<br>Roundabout | Consult                    | 35006577 | SP 19718<br>85247<br>to<br>SP 18958<br>85002 | NA                | Single<br>Phase | 009                                  | Construction of works access | Lane closure                                       | 9.30am to<br>3.30pm        | 15/04/2019                      | 24/05/2019                     |
| B4438<br>Bickenhill<br>Parkway | Northway<br>Island to<br>Holiday Inn<br>Roundabout | Consult                    | 35006577 | SP 19718<br>85247<br>to<br>SP 18958<br>85002 | NA                | Single<br>Phase | 1EW04-LMJ_DJV-HW-<br>DSE-NS07-005361 | Works access signage         | Works access signage                               | 24/7                       | 15/04/2019                      | 31/12/2020                     |
| A452 Chester<br>road           | A446 to<br>Northway<br>Island                      | Consult                    | 35006662 | SP 20434<br>84393<br>to<br>SP 19830<br>85243 | NA                | Single<br>Phase | 006                                  | Construction of works access | Lane Closure                                       | 9.30am to<br>3.30pm        | 08/04/2019                      | 31/05/2019                     |
| A452 Chester<br>road           | A446 to<br>Northway<br>Island                      | Consult                    | 35006662 | SP 20434<br>84393<br>to<br>SP 19830<br>85243 | NA                | Single<br>Phase | 010                                  | Construction of works access | Lane Closure                                       | 9.30am to<br>3.30pm        | 08/04/2019                      | 29/06/2019                     |
| A452 Chester<br>road           | A446 to<br>Northway<br>Island                      | Consult                    | 35006662 | SP 20434<br>84393<br>to<br>SP 19830<br>85243 | NA                | Single<br>Phase | 1EW04-LMJ_DJV-HW-<br>DSE-NS07-005362 | Construction of works access | Works access signage                               | 24/7                       | 08/04/2019                      | 31/12/2020                     |

Note:

Either the A452 or A446/A446 combined TM drawing will be installed at any one time.

Error! Reference source not found. Schedule 4 Part 2 paragraph 6 – Temporary Interference Schedule 33 Part 1, Schedule 2 Part 1 Form TM 1 - PH1-HS2-CL-TEM-000-000001 [Revision Po4]