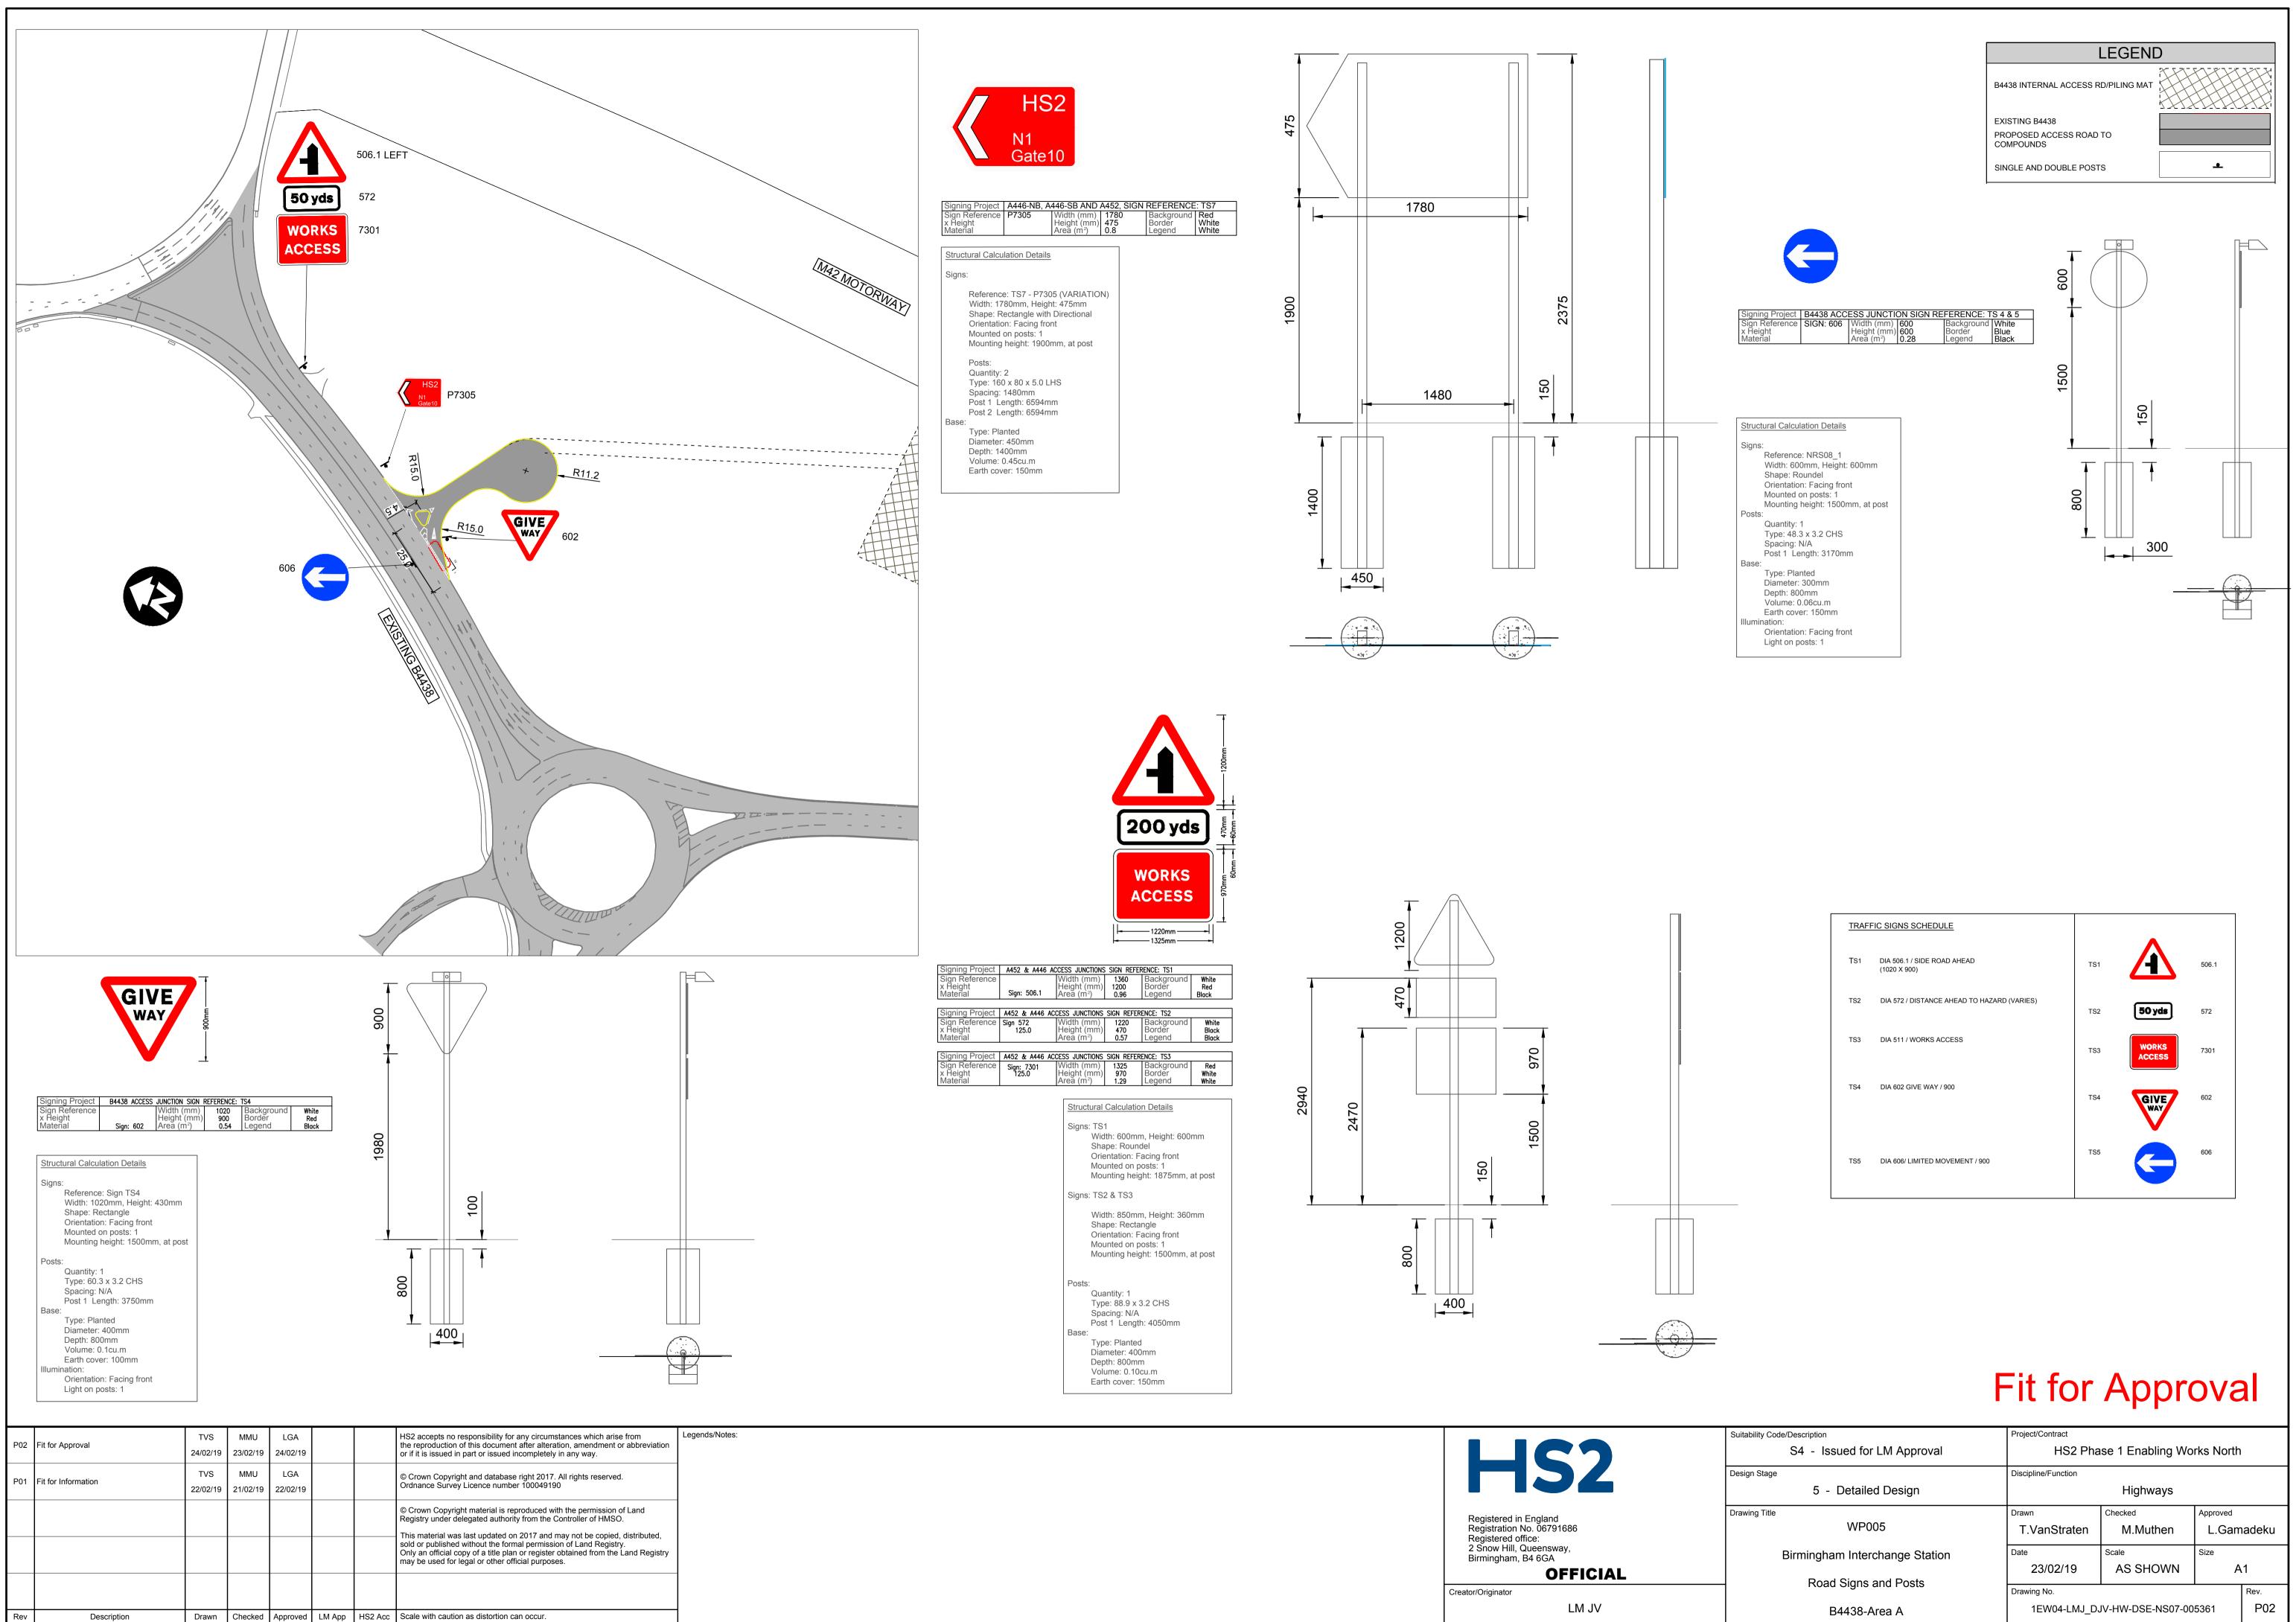

| Structural Calculation Details                                                                                                                                                              |  |  |  |  |  |  |
|---------------------------------------------------------------------------------------------------------------------------------------------------------------------------------------------|--|--|--|--|--|--|
| Signs<br>Reference: TS6 - P7306 (VARIATION)<br>Width: 1200mm, Height: 1000mm<br>Shape: Rectangle<br>Orientation: Facing front<br>Mounted on posts: 1, 2<br>Mounting height: 2400mm, at post |  |  |  |  |  |  |
| Posts:<br>Quantity: 2<br>Type: 160 x 80 x 5.0 RHS<br>Spacing: 1440mm<br>Post 1 Length: 5000mm<br>Post 2 Length: 5000mm<br>Base:                                                             |  |  |  |  |  |  |
| Type: Planted<br>Diameter: 410mm<br>Depth: 1317mm<br>Volume: 0.35cu.m                                                                                                                       |  |  |  |  |  |  |

| [ |                            | g Project                                                      | A446-NB, A                                                                                     | 446-SB AND /                                        | 4452, S            | 3IGN | REFERENCE                      | : TS7               |
|---|----------------------------|----------------------------------------------------------------|------------------------------------------------------------------------------------------------|-----------------------------------------------------|--------------------|------|--------------------------------|---------------------|
|   | Sign R<br>x Heig<br>Materi | Reference<br>ht<br>al                                          | P7305                                                                                          | Width (mm)<br>Height (mm)<br>Area (m <sup>2</sup> ) | 1780<br>475<br>0.8 |      | Background<br>Border<br>Legend | Red<br>Whit<br>Whit |
| [ | Struct                     | ural Calcu                                                     | lation Details                                                                                 |                                                     |                    |      |                                |                     |
|   | Signs                      | :                                                              |                                                                                                |                                                     |                    |      |                                |                     |
|   |                            | Width: 17<br>Shape: Re<br>Orientatio<br>Mounted of             | e: TS7 - P730<br>80mm, Heigh<br>ectangle with<br>n: Facing from<br>on posts: 1<br>height: 1900 | Directional<br>nt                                   | N)                 |      |                                |                     |
|   | Base:                      | Spacing:<br>Post 1 Le                                          | ) x 80 x 5.0 L                                                                                 |                                                     |                    |      |                                |                     |
|   | Dase.                      | Type: Pla<br>Diameter:<br>Depth: 14<br>Volume: 0<br>Earth cove | 450mm<br>00mm                                                                                  |                                                     |                    |      |                                |                     |

| TRAF | FIC SIGNS SCHEDULE                          |     |                 |       |
|------|---------------------------------------------|-----|-----------------|-------|
| TS1  | DIA 506.1 / SIDE ROAD AHEAD<br>(1020 X 900) | TS1 |                 | 506.1 |
| TS2  | DIA 572 / DISTANCE AHEAD TO HAZARD (VARIES) | TS2 | 50 yds          | 572   |
| TS3  | DIA 511 / WORKS ACCESS                      | TS3 | WORKS<br>ACCESS | 7301  |
| TS4  | DIA 602 GIVE WAY / 900                      | TS4 | GIVE            | 602   |
| TS5  | DIA 606/ LIMITED MOVEMENT / 900             | TS5 | G               | 606   |

| Suitability Code/Description   | Project/Contract                    |          |            |      |  |
|--------------------------------|-------------------------------------|----------|------------|------|--|
| S4 - Issued for LM Approval    | HS2 Phase 1 Enabling Works North    |          |            |      |  |
| besign Stage                   | Discipline/Function                 |          |            |      |  |
| 5 - Detailed Design            | Highways                            |          |            |      |  |
| Drawing Title                  | Drawn                               | Checked  | Approved   |      |  |
| WP005                          | T.VanStraten                        | M.Muthen | L.Gamadeku |      |  |
| Birmingham Interchange Station | Date                                | Scale    | Size       |      |  |
| 5 5                            | 23/02/19                            | AS SHOWN | A1         |      |  |
| Road Signs and Posts           | Drawing No.                         |          |            | Rev. |  |
| B4438-Area A                   | 1EW04-LMJ_DJV-HW-DSE-NS07-005361 PC |          |            |      |  |
|                                |                                     |          |            |      |  |