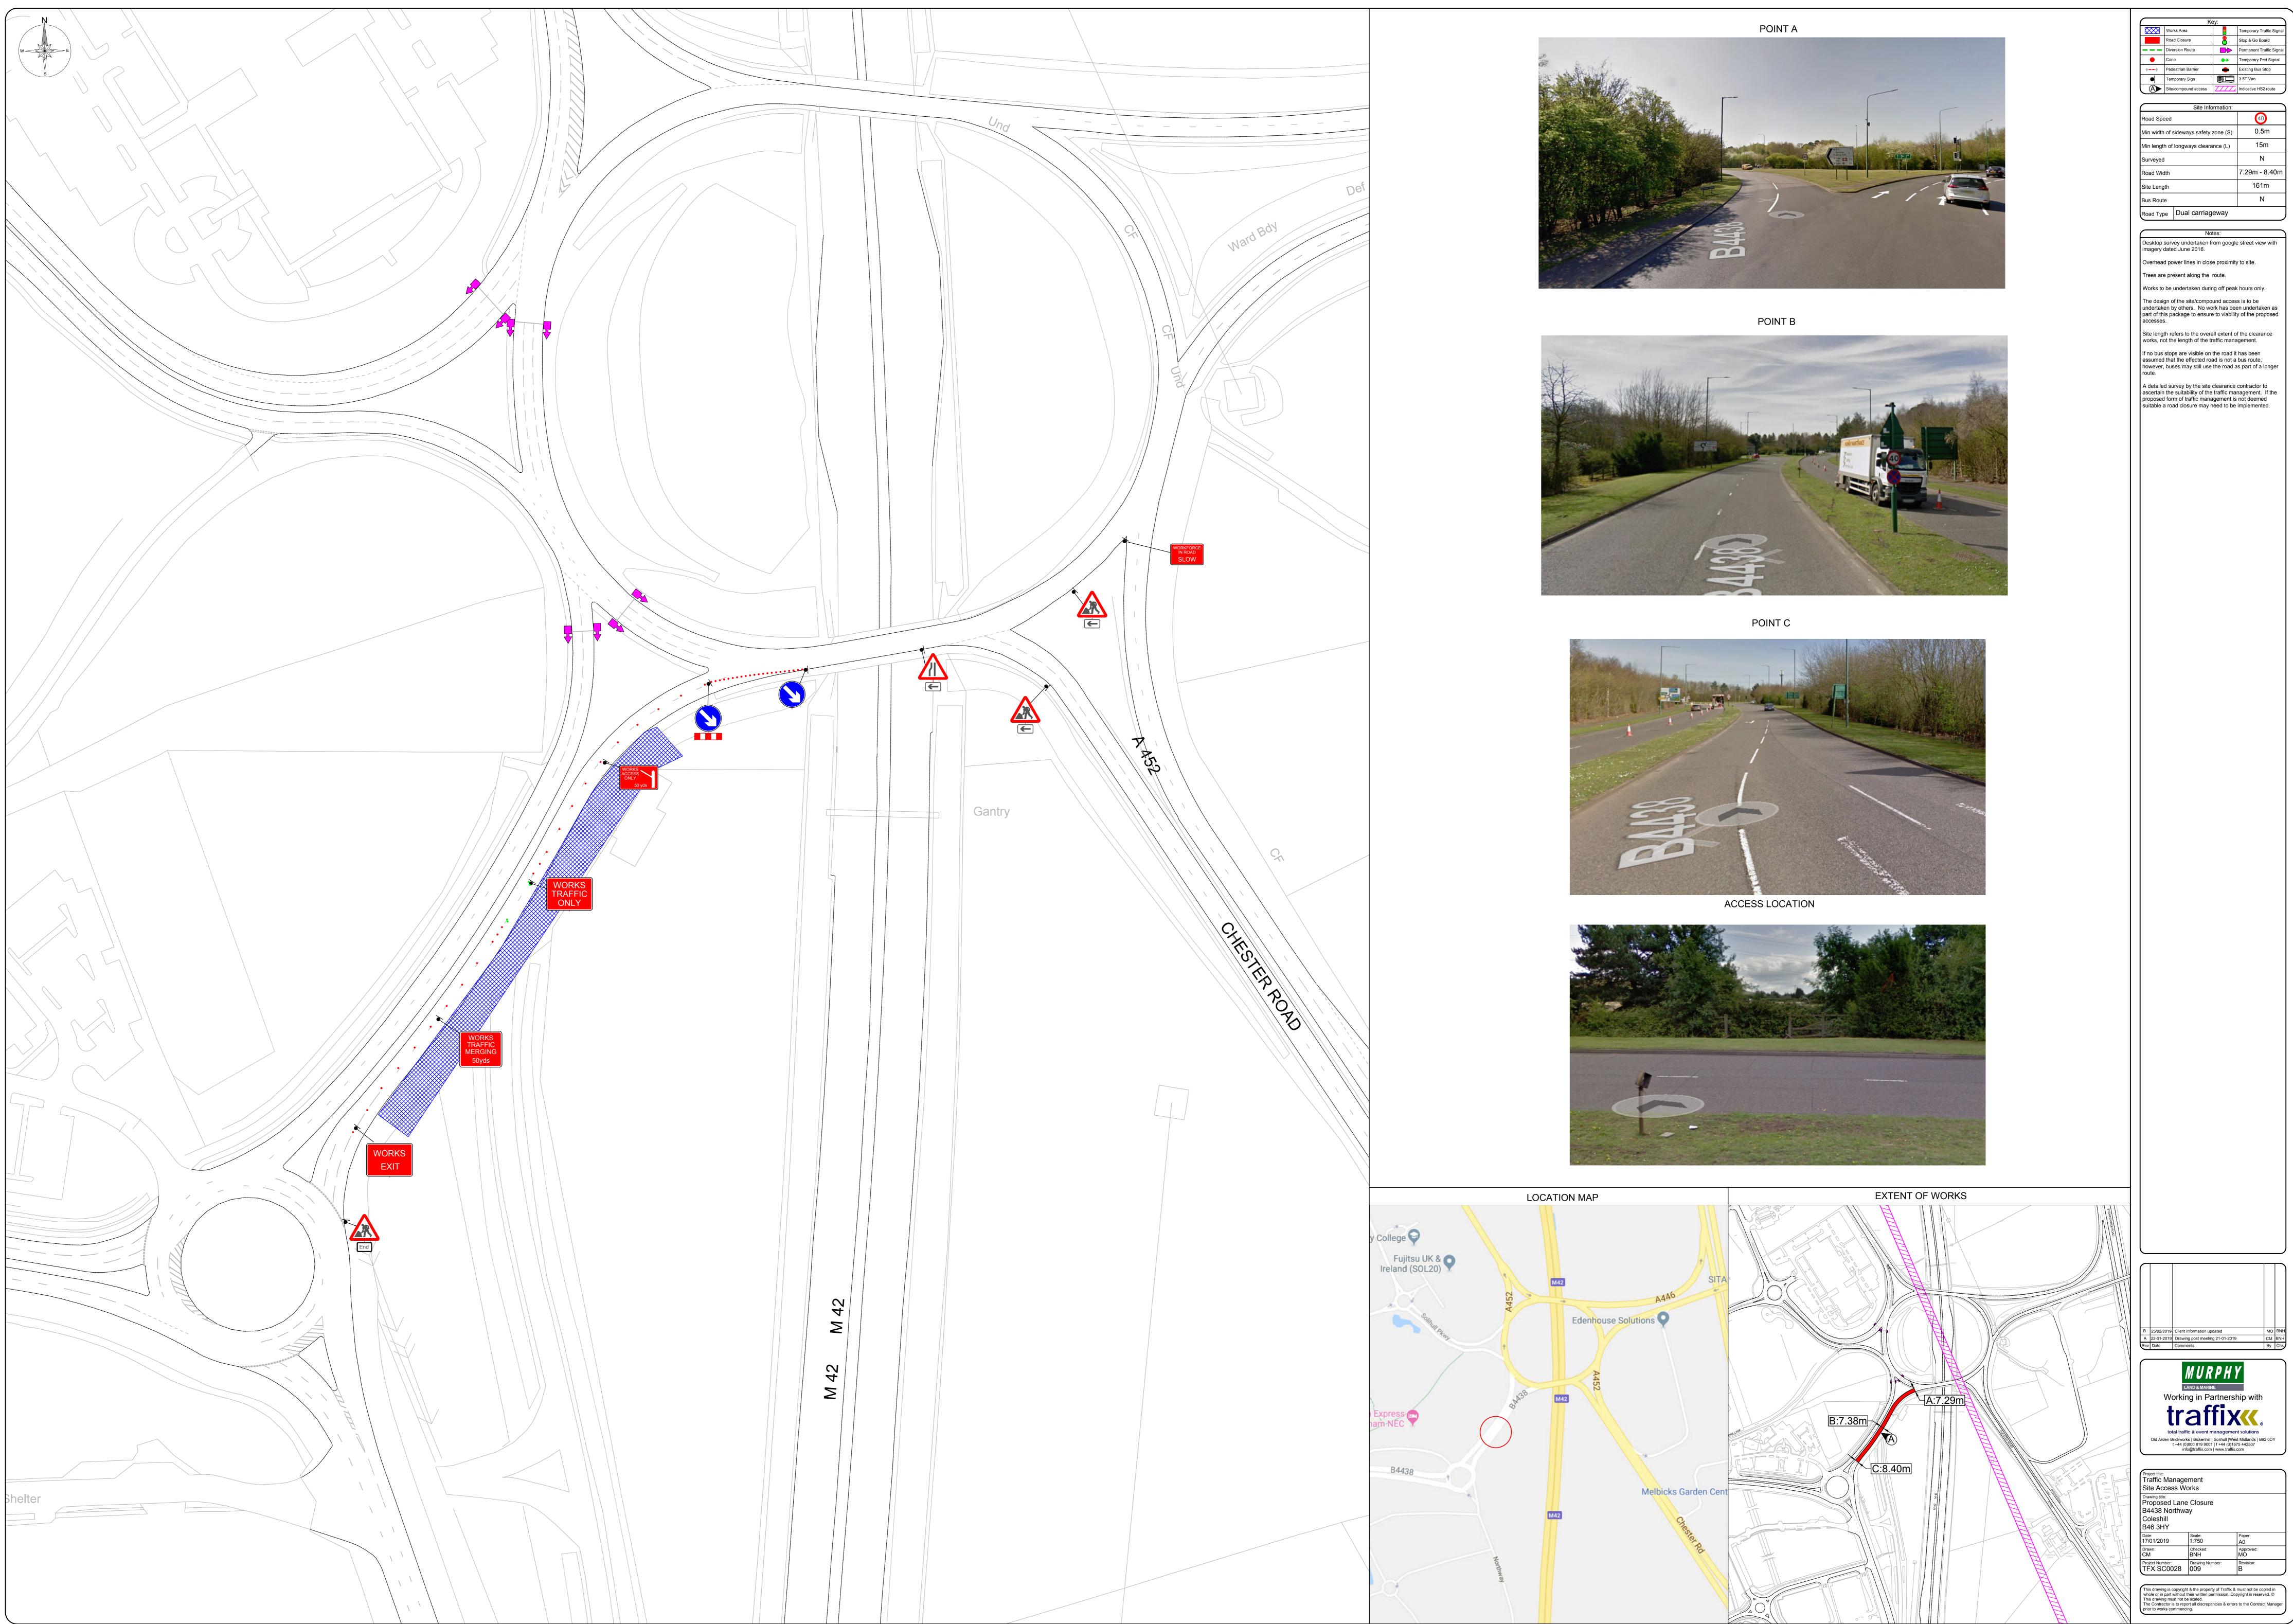

# Table 2. Detailed works description, traffic management phasing and intended programme

| Road name                      | Extent of<br>Temporary<br>Interference             | Consent or<br>Consultation | USRN     | Grid Ref                                     | EToN<br>reference | TM<br>Phase     | TM drawing reference                 | Description of works         | Description of<br>associated traffic<br>management | TM<br>operational<br>hours | Proposed<br>Works<br>Start Date | Estimated<br>Works End<br>Date |
|--------------------------------|----------------------------------------------------|----------------------------|----------|----------------------------------------------|-------------------|-----------------|--------------------------------------|------------------------------|----------------------------------------------------|----------------------------|---------------------------------|--------------------------------|
| B4438<br>Bickenhill<br>Parkway | Northway<br>Island to<br>Holiday Inn<br>Roundabout | Consult                    | 35006577 | SP 19718<br>85247<br>to<br>SP 18958<br>85002 | NA                | Single<br>Phase | 009                                  | Construction of works access | Lane closure                                       | 9.30am to<br>3.30pm        | 15/04/2019                      | 24/05/2019                     |
| B4438<br>Bickenhill<br>Parkway | Northway<br>Island to<br>Holiday Inn<br>Roundabout | Consult                    | 35006577 | SP 19718<br>85247<br>to<br>SP 18958<br>85002 | NA                | Single<br>Phase | 1EW04-LMJ_DJV-HW-<br>DSE-NS07-005361 | Works access signage         | Works access signage                               | 24/7                       | 15/04/2019                      | 31/12/2020                     |
| A452 Chester<br>road           | A446 to<br>Northway<br>Island                      | Consult                    | 35006662 | SP 20434<br>84393<br>to<br>SP 19830<br>85243 | NA                | Single<br>Phase | 006                                  | Construction of works access | Lane Closure                                       | 9.30am to<br>3.30pm        | 08/04/2019                      | 31/05/2019                     |
| A452 Chester<br>road           | A446 to<br>Northway<br>Island                      | Consult                    | 35006662 | SP 20434<br>84393<br>to<br>SP 19830<br>85243 | NA                | Single<br>Phase | 010                                  | Construction of works access | Lane Closure                                       | 9.30am to<br>3.30pm        | 08/04/2019                      | 29/06/2019                     |
| A452 Chester<br>road           | A446 to<br>Northway<br>Island                      | Consult                    | 35006662 | SP 20434<br>84393<br>to<br>SP 19830<br>85243 | NA                | Single<br>Phase | 1EW04-LMJ_DJV-HW-<br>DSE-NS07-005362 | Construction of works access | Works access signage                               | 24/7                       | 08/04/2019                      | 31/12/2020                     |

## Details of associated consents/approvals

Schedule 4 part 1 will be submitted separately for the construction of works access.

| Document references and supporting information |                             |                                  |         |  |  |  |  |
|------------------------------------------------|-----------------------------|----------------------------------|---------|--|--|--|--|
| Title                                          | <b>Phase</b> (from Table 2) | Drawing reference                | Version |  |  |  |  |
| B4438 Lane closure                             |                             | 009                              |         |  |  |  |  |
| B4438 road signs and posts                     |                             | 1EW04-LMJ_DJV-HW-DSE-NS07-005361 | P02     |  |  |  |  |
| A452 Chester road Lane closure                 |                             | 006                              |         |  |  |  |  |
| A452 & A446 combined lane closure              |                             | 010                              |         |  |  |  |  |
| A452 road signs and posts                      |                             | 1EW04-LMJ_DJV-HW-DSE-NS07-005362 | P02     |  |  |  |  |