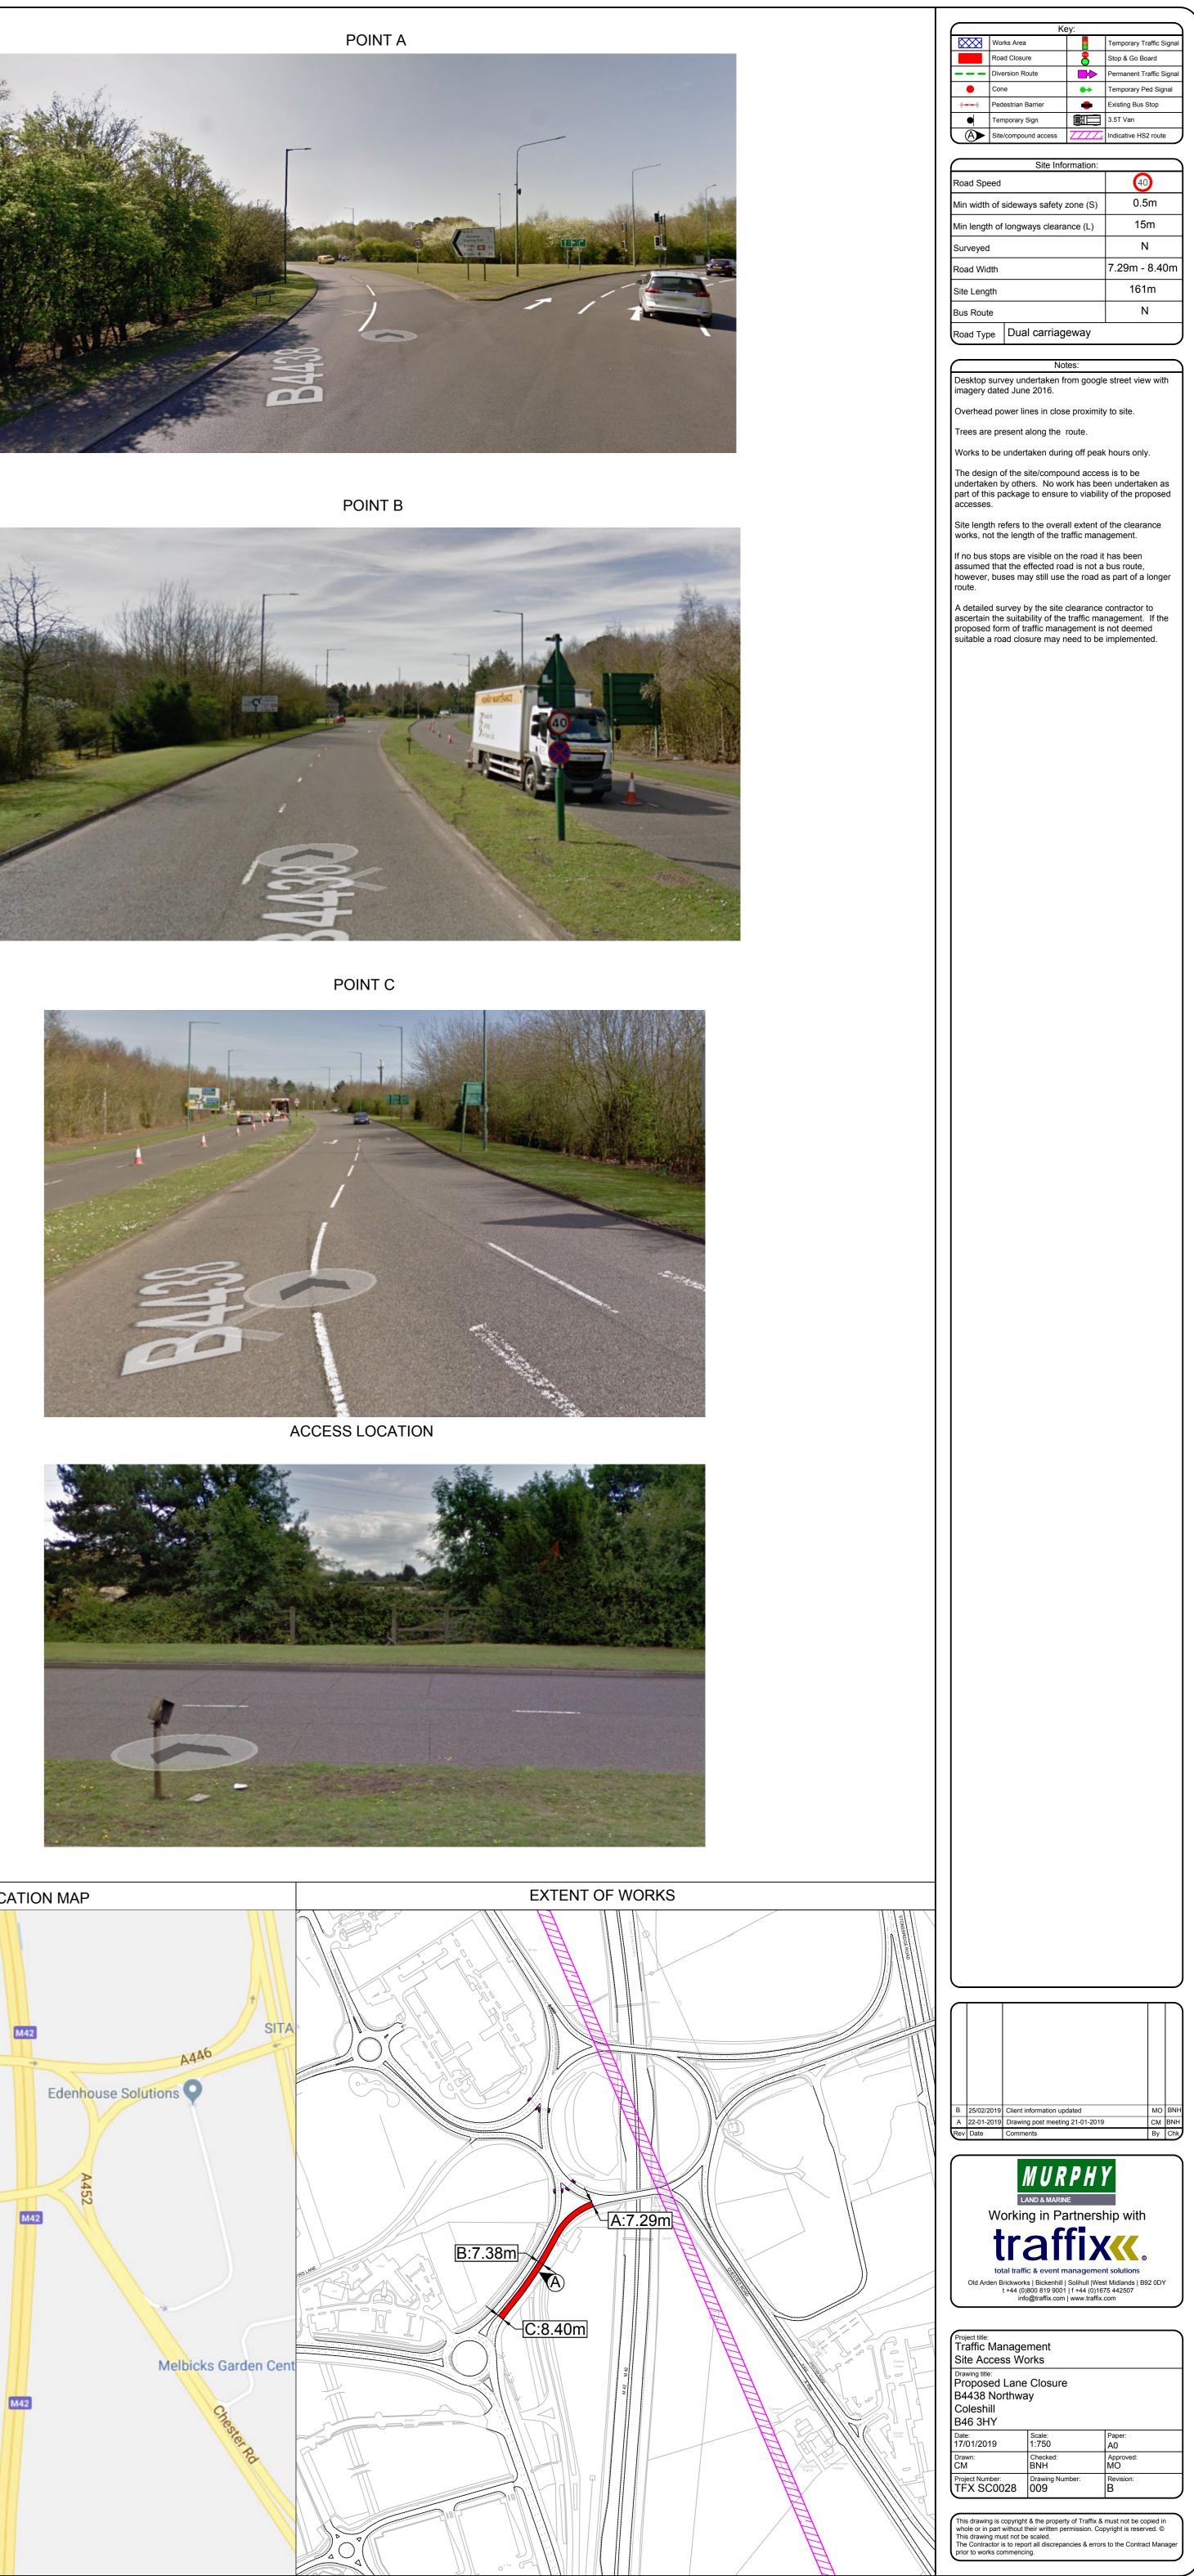

# Table 2. Detailed works description, traffic management phasing and intended programme

| Road name                      | Extent of<br>Temporary<br>Interference             | Consent or<br>Consultation | USRN     | Grid Ref                                     | EToN<br>reference | TM<br>Phase     | TM drawing reference                 | Description of works         | Description of<br>associated traffic<br>management | TM<br>operational<br>hours | Proposed<br>Works<br>Start Date | Estimated<br>Works End<br>Date |
|--------------------------------|----------------------------------------------------|----------------------------|----------|----------------------------------------------|-------------------|-----------------|--------------------------------------|------------------------------|----------------------------------------------------|----------------------------|---------------------------------|--------------------------------|
| B4438<br>Bickenhill<br>Parkway | Northway<br>Island to<br>Holiday Inn<br>Roundabout | Consult                    | 35006577 | SP 19718<br>85247<br>to<br>SP 18958<br>85002 | NA                | Single<br>Phase | 009                                  | Construction of works access | Lane closure                                       | 9.30am to<br>3.30pm        | 15/04/2019                      | 24/05/2019                     |
| B4438<br>Bickenhill<br>Parkway | Northway<br>Island to<br>Holiday Inn<br>Roundabout | Consult                    | 35006577 | SP 19718<br>85247<br>to<br>SP 18958<br>85002 | NA                | Single<br>Phase | 1EW04-LMJ_DJV-HW-<br>DSE-NS07-005361 | Works access signage         | Works access signage                               | 24/7                       | 15/04/2019                      | 31/12/2020                     |
| A452 Chester<br>road           | A446 to<br>Northway<br>Island                      | Consult                    | 35006662 | SP 20434<br>84393<br>to<br>SP 19830<br>85243 | NA                | Single<br>Phase | 006                                  | Construction of works access | Lane Closure                                       | 9.30am to<br>3.30pm        | 08/04/2019                      | 31/05/2019                     |
| A452 Chester<br>road           | A446 to<br>Northway<br>Island                      | Consult                    | 35006662 | SP 20434<br>84393<br>to<br>SP 19830<br>85243 | NA                | Single<br>Phase | 010                                  | Construction of works access | Lane Closure                                       | 9.30am to<br>3.30pm        | 08/04/2019                      | 29/06/2019                     |
| A452 Chester<br>road           | A446 to<br>Northway<br>Island                      | Consult                    | 35006662 | SP 20434<br>84393<br>to<br>SP 19830<br>85243 | NA                | Single<br>Phase | 1EW04-LMJ_DJV-HW-<br>DSE-NS07-005362 | Construction of works access | Works access signage                               | 24/7                       | 08/04/2019                      | 31/12/2020                     |

Note:

Either the A452 or A446/A446 combined TM drawing will be installed at any one time.

Error! Reference source not found. Schedule 4 Part 2 paragraph 6 – Temporary Interference Schedule 33 Part 1, Schedule 2 Part 1 Form TM 1 - PH1-HS2-CL-TEM-000-000001 [Revision Po4]