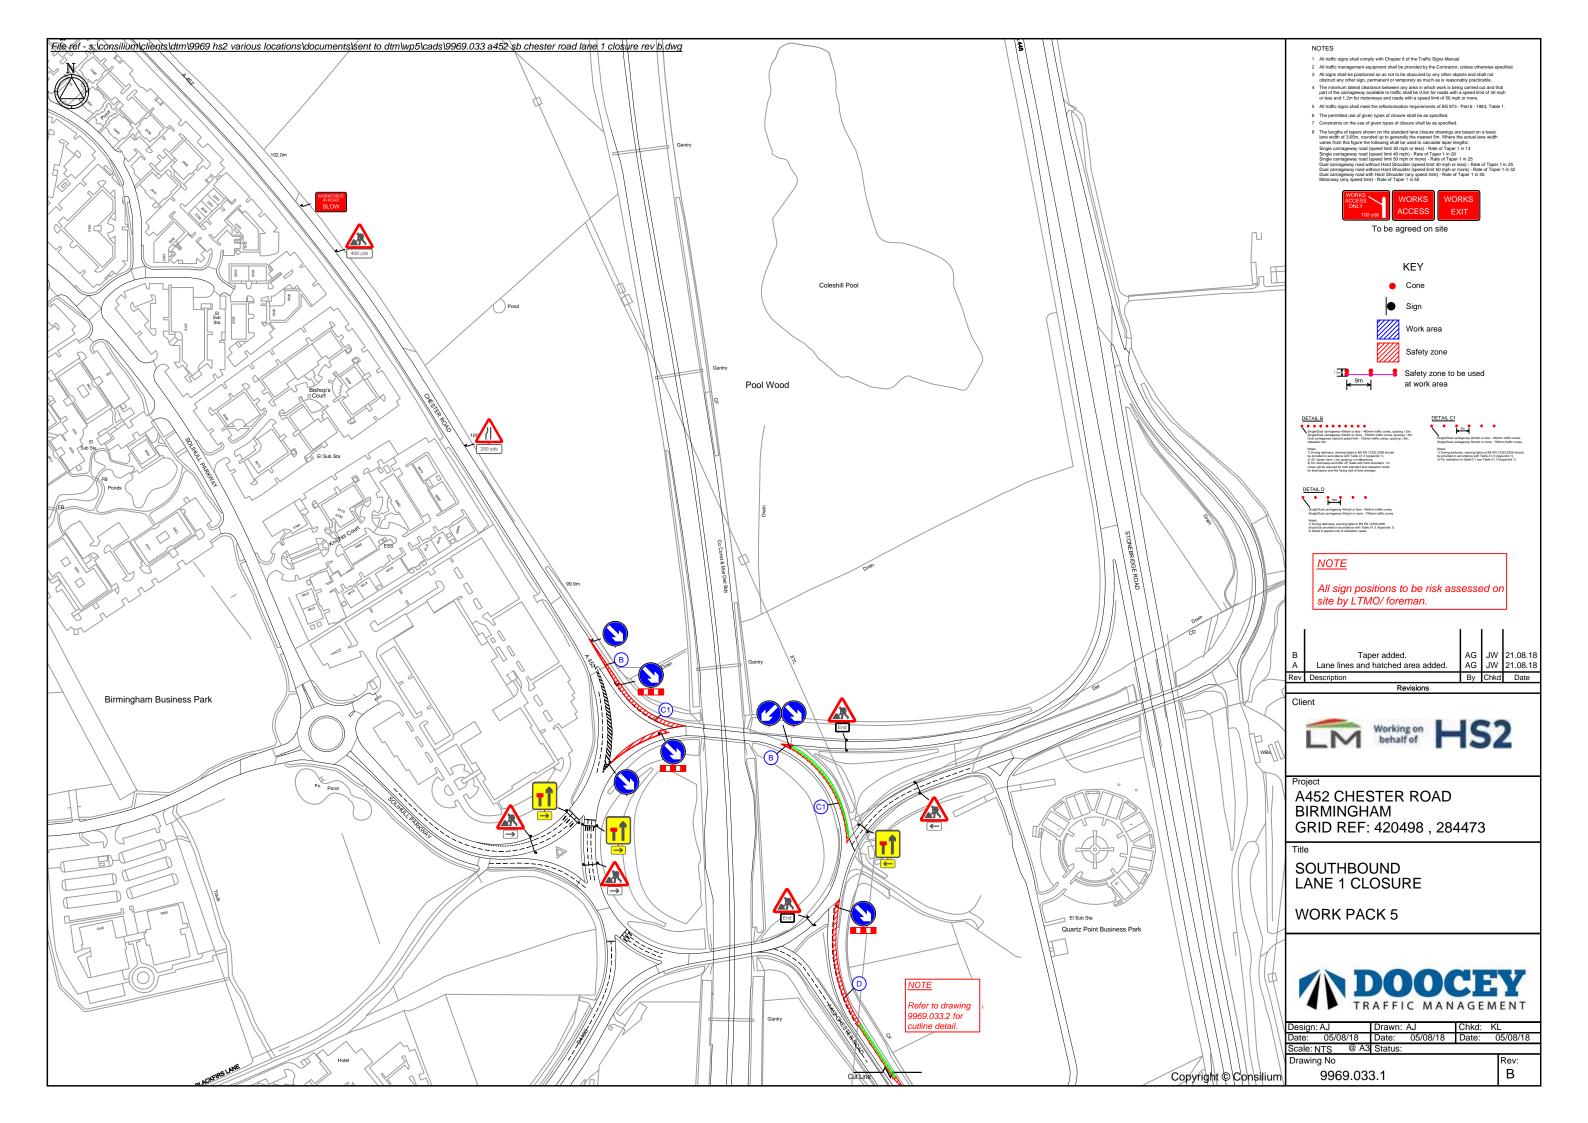

# Table 2. Detailed works description, traffic management phasing and intended programme

|             |                                                   | 1                          |                      | 1                 | I .               |             |                              |                      |                                              | 1                          | 1                               |                                |
|-------------|---------------------------------------------------|----------------------------|----------------------|-------------------|-------------------|-------------|------------------------------|----------------------|----------------------------------------------|----------------------------|---------------------------------|--------------------------------|
| Road name   | Extent of<br>Temporary<br>Interference            | Consent or<br>Consultation | USRN                 | Grid Ref          | EToN<br>reference | TM<br>Phase | TM drawing reference         | Description of works | Description of associated traffic management | TM<br>operational<br>hours | Proposed<br>Works<br>Start Date | Estimated<br>Works End<br>Date |
| A452        | Stonebridge<br>Island<br>to<br>Northway<br>Island | Consultation               | 35006662             | SP 20382<br>84447 | NA                | 8           | 9969.029.001<br>9969.030.001 | Utility Trial holes  | NB Lane closure                              | 9pm to 6am                 | 24/04/2019                      | 30/04/2019                     |
| A452        | Stonebridge<br>Island<br>to<br>Biddles Loop       | Consultation               | 35006662             | SP 20382<br>84447 | NA                | 10A         | 9969.032.001                 | Utility Trial holes  | NB Lane closure                              | 9pm to 6am                 | 30/04/2019                      | 03/05/2019                     |
| A446 & A452 | Biddles Loop<br>to<br>Stonebridge<br>Island       | Consultation               | 35006662             | SP 19884<br>85322 | NA                | 10B         | 9969.033.001<br>9969.033.002 | Utility Trial holes  | SB Lane closure                              | 9pm to 6am                 | 03/05/2019                      | 04/05/2019                     |
| A446 & A452 | Biddles Loop<br>to<br>Stonebridge<br>Island       | Consultation               | 35006662             | SP 20259<br>84753 | NA                | 12          | 9969.035                     | Utility Trial holes  | NB & SB Lane closure                         | 9pm to 6am                 | 06/05/2019                      | 09/05/2019                     |
| A45 & A452  | Stonebridge<br>Island<br>to<br>Packington<br>Lane | Consultation               | 35006662<br>99505901 | SP 21315<br>83174 | NA                | 13<br>14    | 9969.034.1                   | Utility Trial holes  | EB & SB Lane closure                         | 9pm to 6am                 | 09/05/2019                      | 18/05/2019                     |
| A45 & A452  | Molands<br>Roundabout<br>to<br>Packington<br>Lane | Consultation               | 35006662<br>99505901 | SP 21315<br>83174 | NA                | 11          | 9969.034                     | Utility Trial holes  | EB & NB Lane closure                         | 9pm to 6am                 | 20/05/2019                      | 23/05/2019                     |

| Document references and supporting information |                            |                   |         |  |  |  |  |
|------------------------------------------------|----------------------------|-------------------|---------|--|--|--|--|
| Title                                          | Phase<br>(from<br>Table 2) | Drawing reference | Version |  |  |  |  |
| Northbound Lane closure                        | 8                          | 9969.029.001      | D       |  |  |  |  |
| Northbound Lane closure                        | 9                          | 9969.030.001      | G       |  |  |  |  |
| Northbound Lane closure                        | 10A                        | 9969.032.001      | С       |  |  |  |  |
| Southbound Lane closure                        | 10B                        | 9969.033.001      | В       |  |  |  |  |
| Southbound Lane closure                        | 10B                        | 9969.033.002      | Α       |  |  |  |  |
| North & Southbound Lane closure                | 12                         | 9969.035          | Α       |  |  |  |  |
| East & Northbound Lane closure                 | 13                         | 9969.034.1        | Α       |  |  |  |  |
| East & Northbound Lane closure                 | 11                         | 9969.034          | D       |  |  |  |  |
|                                                |                            |                   |         |  |  |  |  |
|                                                |                            |                   |         |  |  |  |  |
|                                                |                            |                   |         |  |  |  |  |
|                                                |                            |                   |         |  |  |  |  |
|                                                |                            |                   |         |  |  |  |  |
|                                                |                            |                   |         |  |  |  |  |
|                                                |                            |                   |         |  |  |  |  |
|                                                |                            |                   |         |  |  |  |  |
|                                                |                            |                   |         |  |  |  |  |