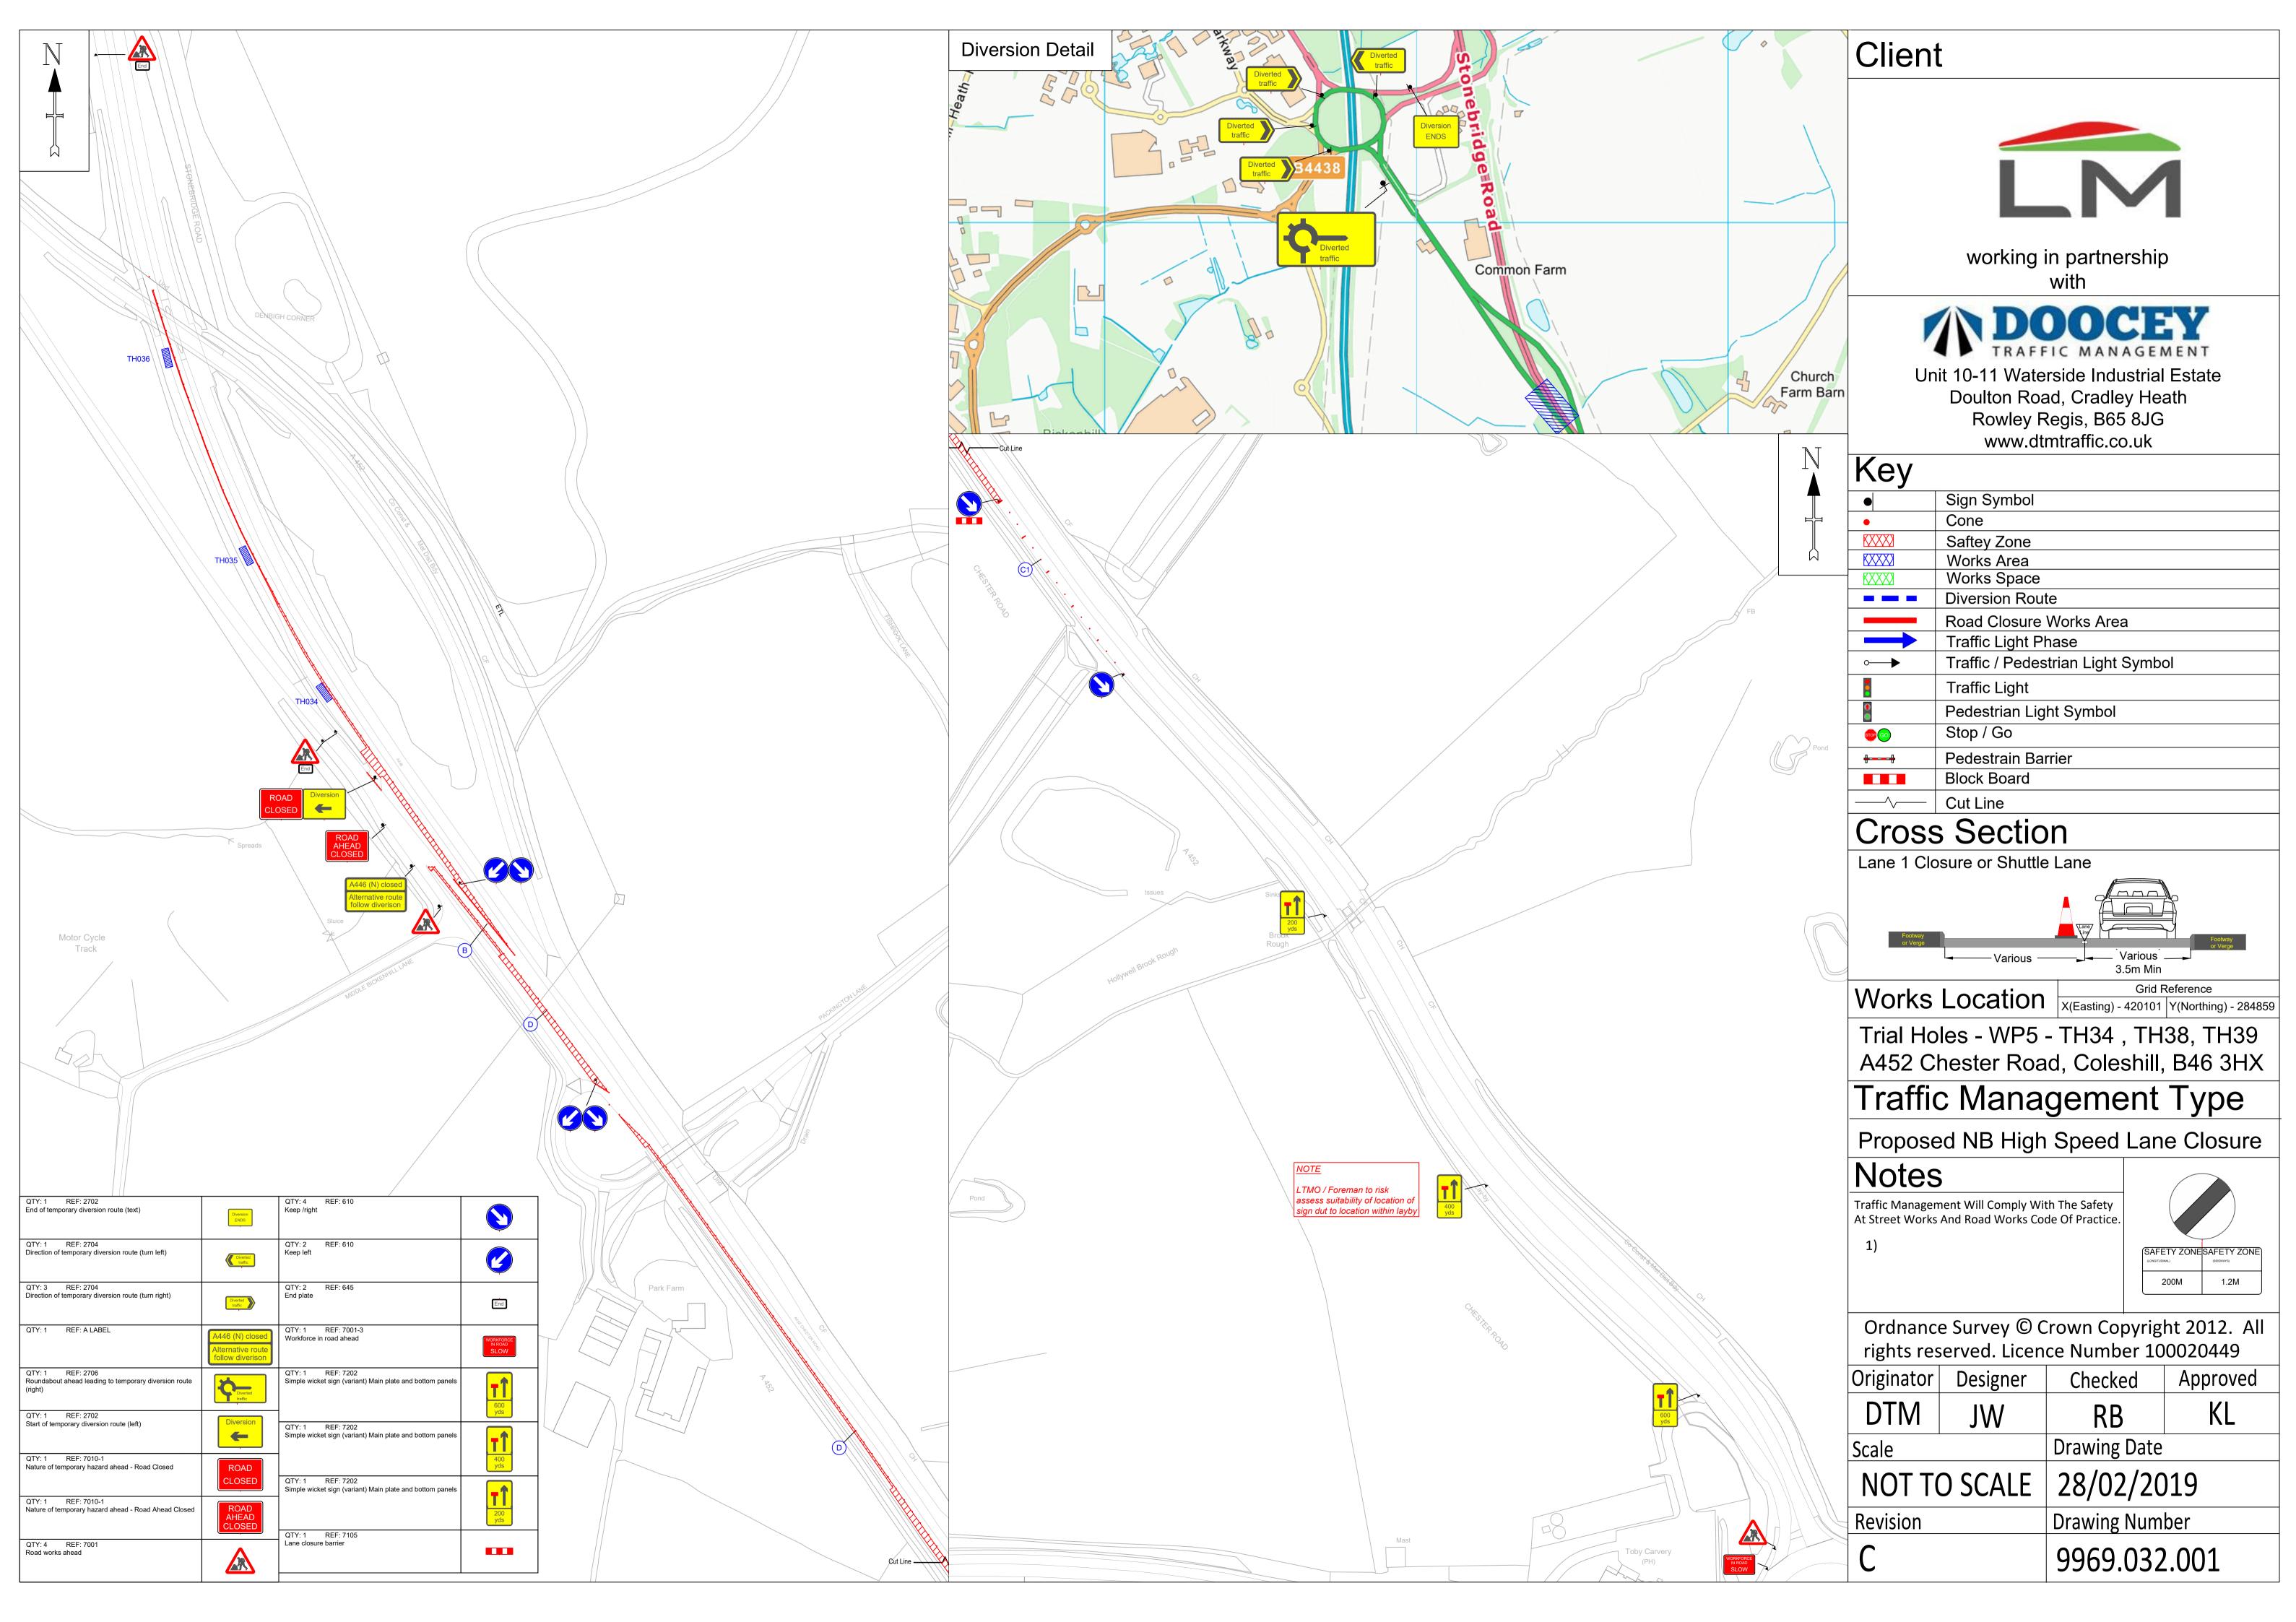

# Client

working in partnership with

Unit 10-11 Waterside Industrial Estate Doulton Road, Cradley Heath Rowley Regis, B65 8JG www.dtmtraffic.co.uk

| <b>J</b>         |                                   |
|------------------|-----------------------------------|
| •                | Sign Symbol                       |
| •                | Cone                              |
|                  | Saftey Zone                       |
|                  | Works Area                        |
|                  | Works Space                       |
|                  | Diversion Route                   |
|                  | Road Closure Works Area           |
|                  | Traffic Light Phase               |
| $\circ$          | Traffic / Pedestrian Light Symbol |
|                  | Traffic Light                     |
| •                | Pedestrian Light Symbol           |
| STOP GO          | Stop / Go                         |
| <del>0 - 0</del> | Pedestrain Barrier                |
|                  | Block Board                       |
|                  | Cut Line                          |

# **Cross Section**

Lane 1 Closure or Shuttle Lane

Works Location | Grid Reference | X(Easting) - 420101 | Y(Northing) - 284859

Trial Holes - WP5 - TH11, TH12, TH33 A452 Chester Road, Coleshill, B46 3HX

# Traffic Management Type

Proposed High Speed Lane Closure / Road Closure Diversion

Ordnance Survey © Crown Copyright 2012. All rights reserved. Licence Number 100020449 Originator Designer Checked Approved