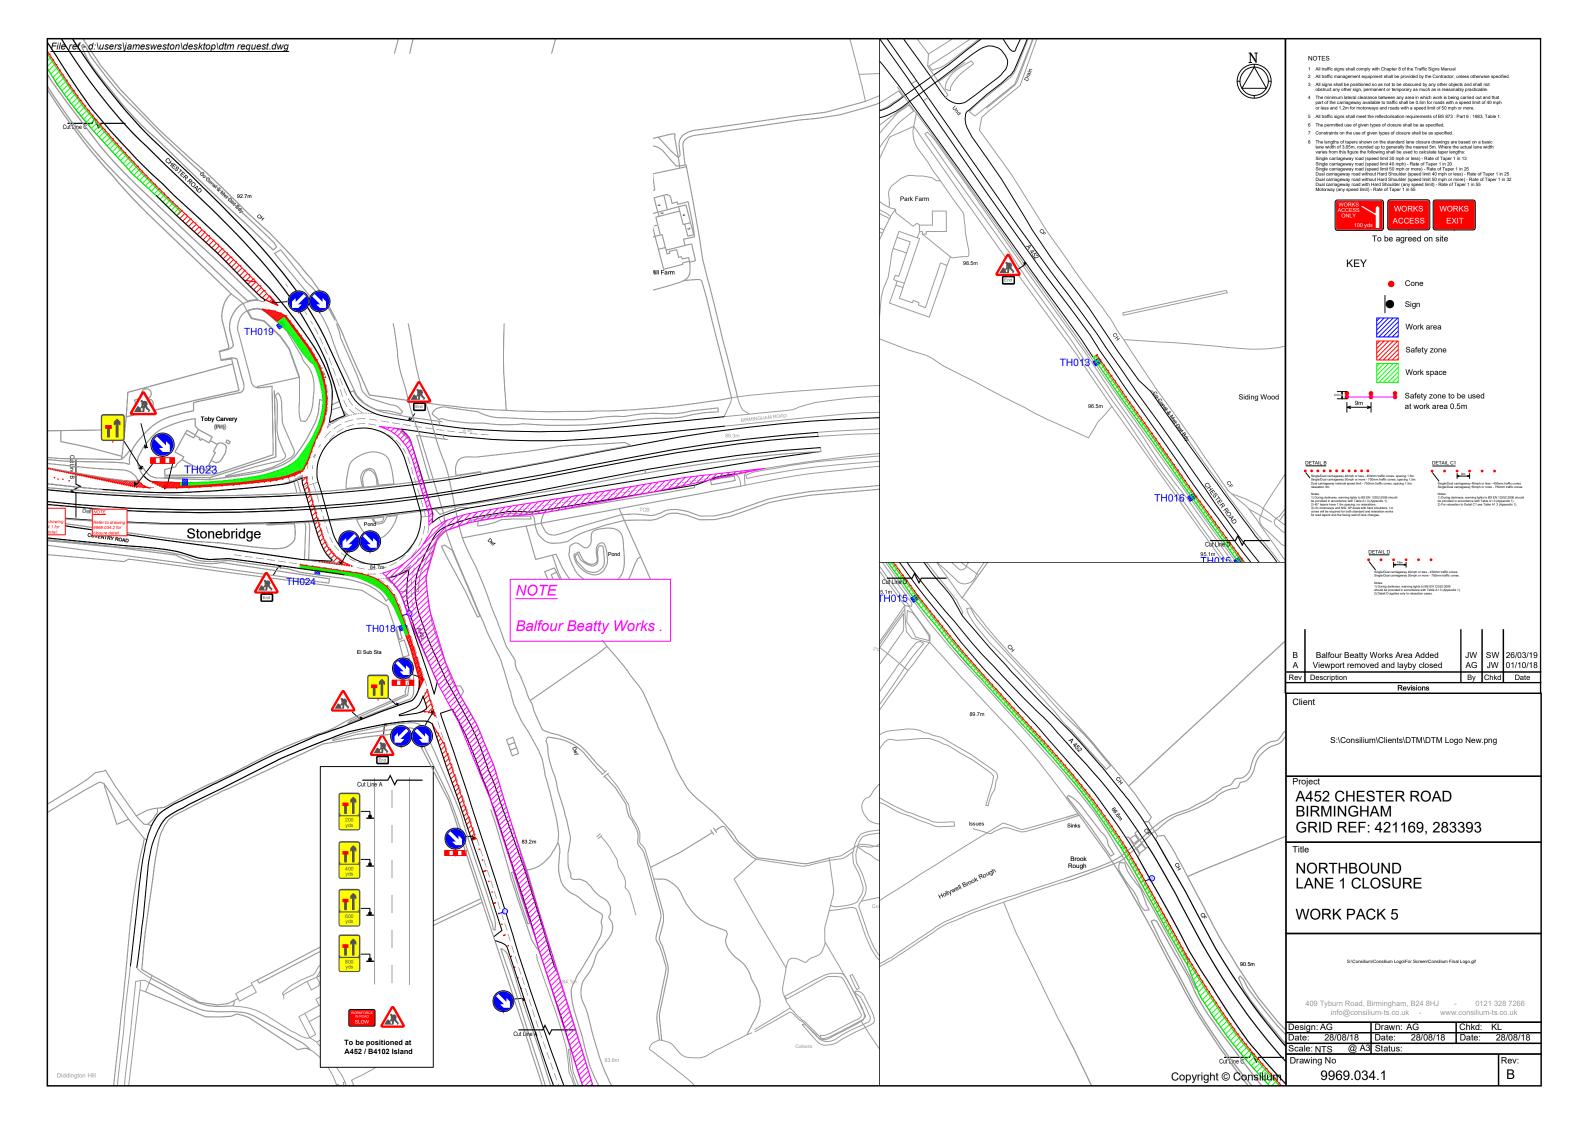

# Table 2. Detailed works description, traffic management phasing and intended programme

|             |                                                   | 1                          |                      | 1                 | I .               |             |                              |                      |                                              | 1                          | 1                               |                                |
|-------------|---------------------------------------------------|----------------------------|----------------------|-------------------|-------------------|-------------|------------------------------|----------------------|----------------------------------------------|----------------------------|---------------------------------|--------------------------------|
| Road name   | Extent of<br>Temporary<br>Interference            | Consent or<br>Consultation | USRN                 | Grid Ref          | EToN<br>reference | TM<br>Phase | TM drawing reference         | Description of works | Description of associated traffic management | TM<br>operational<br>hours | Proposed<br>Works<br>Start Date | Estimated<br>Works End<br>Date |
| A452        | Stonebridge<br>Island<br>to<br>Northway<br>Island | Consultation               | 35006662             | SP 20382<br>84447 | NA                | 8           | 9969.029.001<br>9969.030.001 | Utility Trial holes  | NB Lane closure                              | 9pm to 6am                 | 24/04/2019                      | 30/04/2019                     |
| A452        | Stonebridge<br>Island<br>to<br>Biddles Loop       | Consultation               | 35006662             | SP 20382<br>84447 | NA                | 10A         | 9969.032.001                 | Utility Trial holes  | NB Lane closure                              | 9pm to 6am                 | 30/04/2019                      | 03/05/2019                     |
| A446 & A452 | Biddles Loop<br>to<br>Stonebridge<br>Island       | Consultation               | 35006662             | SP 19884<br>85322 | NA                | 10B         | 9969.033.001<br>9969.033.002 | Utility Trial holes  | SB Lane closure                              | 9pm to 6am                 | 03/05/2019                      | 04/05/2019                     |
| A446 & A452 | Biddles Loop<br>to<br>Stonebridge<br>Island       | Consultation               | 35006662             | SP 20259<br>84753 | NA                | 12          | 9969.035                     | Utility Trial holes  | NB & SB Lane closure                         | 9pm to 6am                 | 06/05/2019                      | 09/05/2019                     |
| A45 & A452  | Stonebridge<br>Island<br>to<br>Packington<br>Lane | Consultation               | 35006662<br>99505901 | SP 21315<br>83174 | NA                | 13<br>14    | 9969.034.1                   | Utility Trial holes  | EB & SB Lane closure                         | 9pm to 6am                 | 09/05/2019                      | 18/05/2019                     |
| A45 & A452  | Molands<br>Roundabout<br>to<br>Packington<br>Lane | Consultation               | 35006662<br>99505901 | SP 21315<br>83174 | NA                | 11          | 9969.034                     | Utility Trial holes  | EB & NB Lane closure                         | 9pm to 6am                 | 20/05/2019                      | 23/05/2019                     |

| Document references and supporting information |                            |                   |         |  |  |  |  |
|------------------------------------------------|----------------------------|-------------------|---------|--|--|--|--|
| Title                                          | Phase<br>(from<br>Table 2) | Drawing reference | Version |  |  |  |  |
| Northbound Lane closure                        | 8                          | 9969.029.001      | D       |  |  |  |  |
| Northbound Lane closure                        | 9                          | 9969.030.001      | G       |  |  |  |  |
| Northbound Lane closure                        | 10A                        | 9969.032.001      | С       |  |  |  |  |
| Southbound Lane closure                        | 10B                        | 9969.033.001      | В       |  |  |  |  |
| Southbound Lane closure                        | 10B                        | 9969.033.002      | Α       |  |  |  |  |
| North & Southbound Lane closure                | 12                         | 9969.035          | Α       |  |  |  |  |
| East & Northbound Lane closure                 | 13                         | 9969.034.1        | Α       |  |  |  |  |
| East & Northbound Lane closure                 | 11                         | 9969.034          | D       |  |  |  |  |
|                                                |                            |                   |         |  |  |  |  |
|                                                |                            |                   |         |  |  |  |  |
|                                                |                            |                   |         |  |  |  |  |
|                                                |                            |                   |         |  |  |  |  |
|                                                |                            |                   |         |  |  |  |  |
|                                                |                            |                   |         |  |  |  |  |
|                                                |                            |                   |         |  |  |  |  |
|                                                |                            |                   |         |  |  |  |  |
|                                                |                            |                   |         |  |  |  |  |