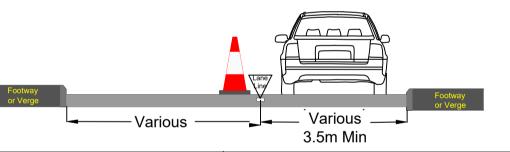

# **Cross Section**

Lane 1 Closure or Shuttle Lane

Works Location | Grid Reference | X(Easting) - 420101 | Y(Northing) - 284859

Trial Holes - WP5 - TH11, TH12, TH33 A452 Chester Road, Coleshill, B46 3HX