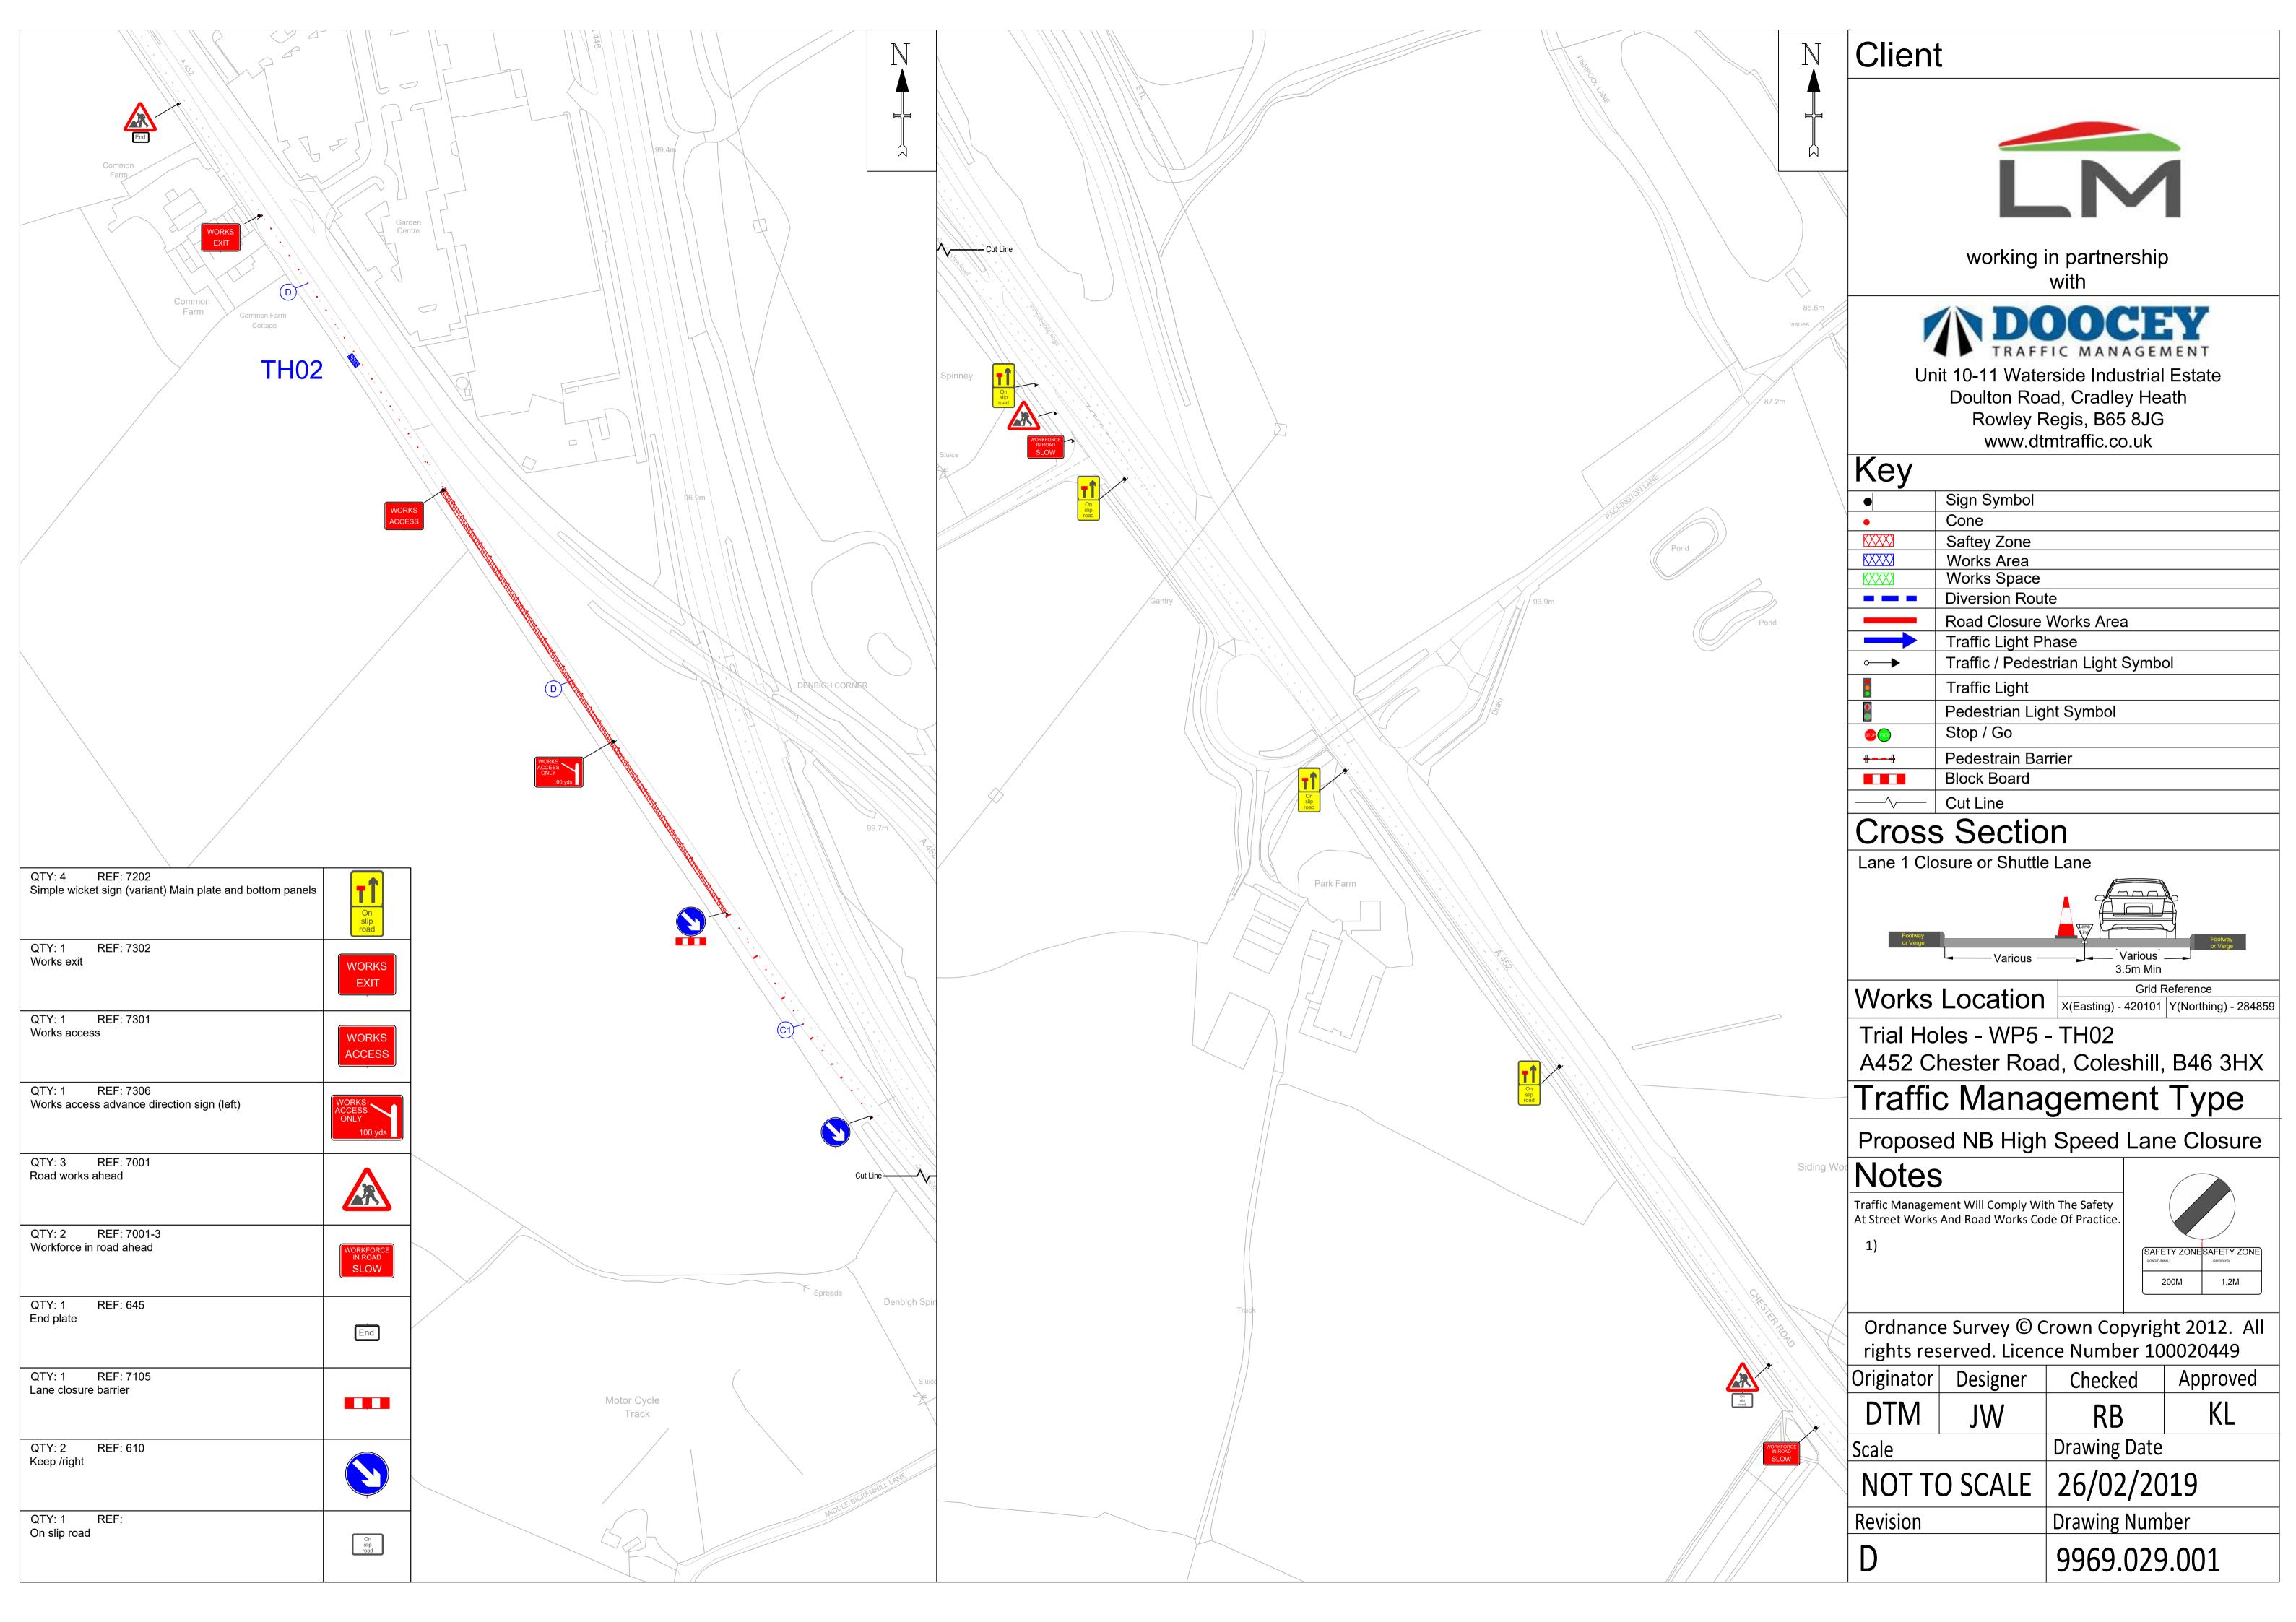

# Table 2. Detailed works description, traffic management phasing and intended programme

|             |                                                   | 1                          |                      | 1                 | I .               |             |                              |                      |                                              | 1                          | 1                               |                                |
|-------------|---------------------------------------------------|----------------------------|----------------------|-------------------|-------------------|-------------|------------------------------|----------------------|----------------------------------------------|----------------------------|---------------------------------|--------------------------------|
| Road name   | Extent of<br>Temporary<br>Interference            | Consent or<br>Consultation | USRN                 | Grid Ref          | EToN<br>reference | TM<br>Phase | TM drawing reference         | Description of works | Description of associated traffic management | TM<br>operational<br>hours | Proposed<br>Works<br>Start Date | Estimated<br>Works End<br>Date |
| A452        | Stonebridge<br>Island<br>to<br>Northway<br>Island | Consultation               | 35006662             | SP 20382<br>84447 | NA                | 8           | 9969.029.001<br>9969.030.001 | Utility Trial holes  | NB Lane closure                              | 9pm to 6am                 | 24/04/2019                      | 30/04/2019                     |
| A452        | Stonebridge<br>Island<br>to<br>Biddles Loop       | Consultation               | 35006662             | SP 20382<br>84447 | NA                | 10A         | 9969.032.001                 | Utility Trial holes  | NB Lane closure                              | 9pm to 6am                 | 30/04/2019                      | 03/05/2019                     |
| A446 & A452 | Biddles Loop<br>to<br>Stonebridge<br>Island       | Consultation               | 35006662             | SP 19884<br>85322 | NA                | 10B         | 9969.033.001<br>9969.033.002 | Utility Trial holes  | SB Lane closure                              | 9pm to 6am                 | 03/05/2019                      | 04/05/2019                     |
| A446 & A452 | Biddles Loop<br>to<br>Stonebridge<br>Island       | Consultation               | 35006662             | SP 20259<br>84753 | NA                | 12          | 9969.035                     | Utility Trial holes  | NB & SB Lane closure                         | 9pm to 6am                 | 06/05/2019                      | 09/05/2019                     |
| A45 & A452  | Stonebridge<br>Island<br>to<br>Packington<br>Lane | Consultation               | 35006662<br>99505901 | SP 21315<br>83174 | NA                | 13<br>14    | 9969.034.1                   | Utility Trial holes  | EB & SB Lane closure                         | 9pm to 6am                 | 09/05/2019                      | 18/05/2019                     |
| A45 & A452  | Molands<br>Roundabout<br>to<br>Packington<br>Lane | Consultation               | 35006662<br>99505901 | SP 21315<br>83174 | NA                | 11          | 9969.034                     | Utility Trial holes  | EB & NB Lane closure                         | 9pm to 6am                 | 20/05/2019                      | 23/05/2019                     |

# **Cross Section**

Lane 1 Closure or Shuttle Lane

Works Location | Grid Reference | X(Easting) - 420101 | Y(Northing) - 284859

Trial Holes - WP5 - TH11, TH12, TH33 A452 Chester Road, Coleshill, B46 3HX

# Traffic Management Type

Proposed High Speed Lane Closure / Road Closure Diversion

Ordnance Survey © Crown Copyright 2012. All rights reserved. Licence Number 100020449 Originator Designer Checked Approved