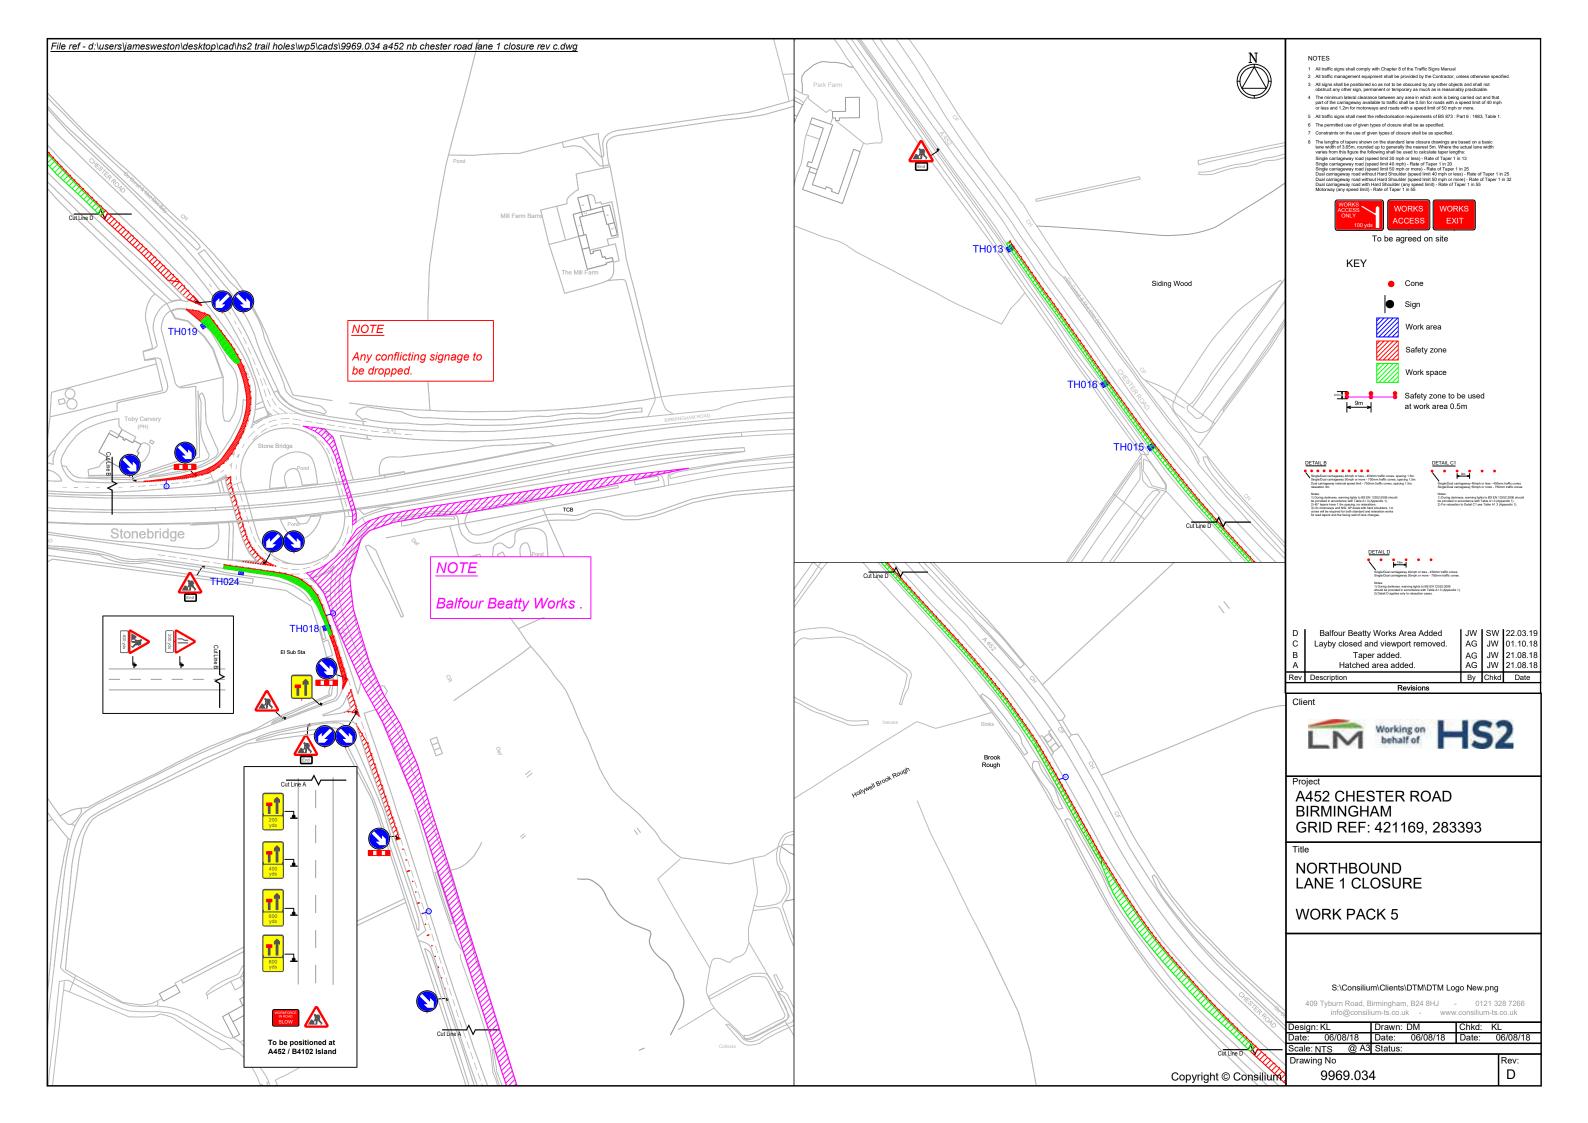

# Table 2. Detailed works description, traffic management phasing and intended programme

|             |                                                   | 1                          |                      | 1                 | I .               |             |                              |                      |                                              | 1                          | 1                               |                                |
|-------------|---------------------------------------------------|----------------------------|----------------------|-------------------|-------------------|-------------|------------------------------|----------------------|----------------------------------------------|----------------------------|---------------------------------|--------------------------------|
| Road name   | Extent of<br>Temporary<br>Interference            | Consent or<br>Consultation | USRN                 | Grid Ref          | EToN<br>reference | TM<br>Phase | TM drawing reference         | Description of works | Description of associated traffic management | TM<br>operational<br>hours | Proposed<br>Works<br>Start Date | Estimated<br>Works End<br>Date |
| A452        | Stonebridge<br>Island<br>to<br>Northway<br>Island | Consultation               | 35006662             | SP 20382<br>84447 | NA                | 8           | 9969.029.001<br>9969.030.001 | Utility Trial holes  | NB Lane closure                              | 9pm to 6am                 | 24/04/2019                      | 30/04/2019                     |
| A452        | Stonebridge<br>Island<br>to<br>Biddles Loop       | Consultation               | 35006662             | SP 20382<br>84447 | NA                | 10A         | 9969.032.001                 | Utility Trial holes  | NB Lane closure                              | 9pm to 6am                 | 30/04/2019                      | 03/05/2019                     |
| A446 & A452 | Biddles Loop<br>to<br>Stonebridge<br>Island       | Consultation               | 35006662             | SP 19884<br>85322 | NA                | 10B         | 9969.033.001<br>9969.033.002 | Utility Trial holes  | SB Lane closure                              | 9pm to 6am                 | 03/05/2019                      | 04/05/2019                     |
| A446 & A452 | Biddles Loop<br>to<br>Stonebridge<br>Island       | Consultation               | 35006662             | SP 20259<br>84753 | NA                | 12          | 9969.035                     | Utility Trial holes  | NB & SB Lane closure                         | 9pm to 6am                 | 06/05/2019                      | 09/05/2019                     |
| A45 & A452  | Stonebridge<br>Island<br>to<br>Packington<br>Lane | Consultation               | 35006662<br>99505901 | SP 21315<br>83174 | NA                | 13<br>14    | 9969.034.1                   | Utility Trial holes  | EB & SB Lane closure                         | 9pm to 6am                 | 09/05/2019                      | 18/05/2019                     |
| A45 & A452  | Molands<br>Roundabout<br>to<br>Packington<br>Lane | Consultation               | 35006662<br>99505901 | SP 21315<br>83174 | NA                | 11          | 9969.034                     | Utility Trial holes  | EB & NB Lane closure                         | 9pm to 6am                 | 20/05/2019                      | 23/05/2019                     |

| Document references and supporting information |                            |                   |         |  |  |  |  |
|------------------------------------------------|----------------------------|-------------------|---------|--|--|--|--|
| Title                                          | Phase<br>(from<br>Table 2) | Drawing reference | Version |  |  |  |  |
| Northbound Lane closure                        | 8                          | 9969.029.001      | D       |  |  |  |  |
| Northbound Lane closure                        | 9                          | 9969.030.001      | G       |  |  |  |  |
| Northbound Lane closure                        | 10A                        | 9969.032.001      | С       |  |  |  |  |
| Southbound Lane closure                        | 10B                        | 9969.033.001      | В       |  |  |  |  |
| Southbound Lane closure                        | 10B                        | 9969.033.002      | Α       |  |  |  |  |
| North & Southbound Lane closure                | 12                         | 9969.035          | Α       |  |  |  |  |
| East & Northbound Lane closure                 | 13                         | 9969.034.1        | Α       |  |  |  |  |
| East & Northbound Lane closure                 | 11                         | 9969.034          | D       |  |  |  |  |
|                                                |                            |                   |         |  |  |  |  |
|                                                |                            |                   |         |  |  |  |  |
|                                                |                            |                   |         |  |  |  |  |
|                                                |                            |                   |         |  |  |  |  |
|                                                |                            |                   |         |  |  |  |  |
|                                                |                            |                   |         |  |  |  |  |
|                                                |                            |                   |         |  |  |  |  |
|                                                |                            |                   |         |  |  |  |  |
|                                                |                            |                   |         |  |  |  |  |