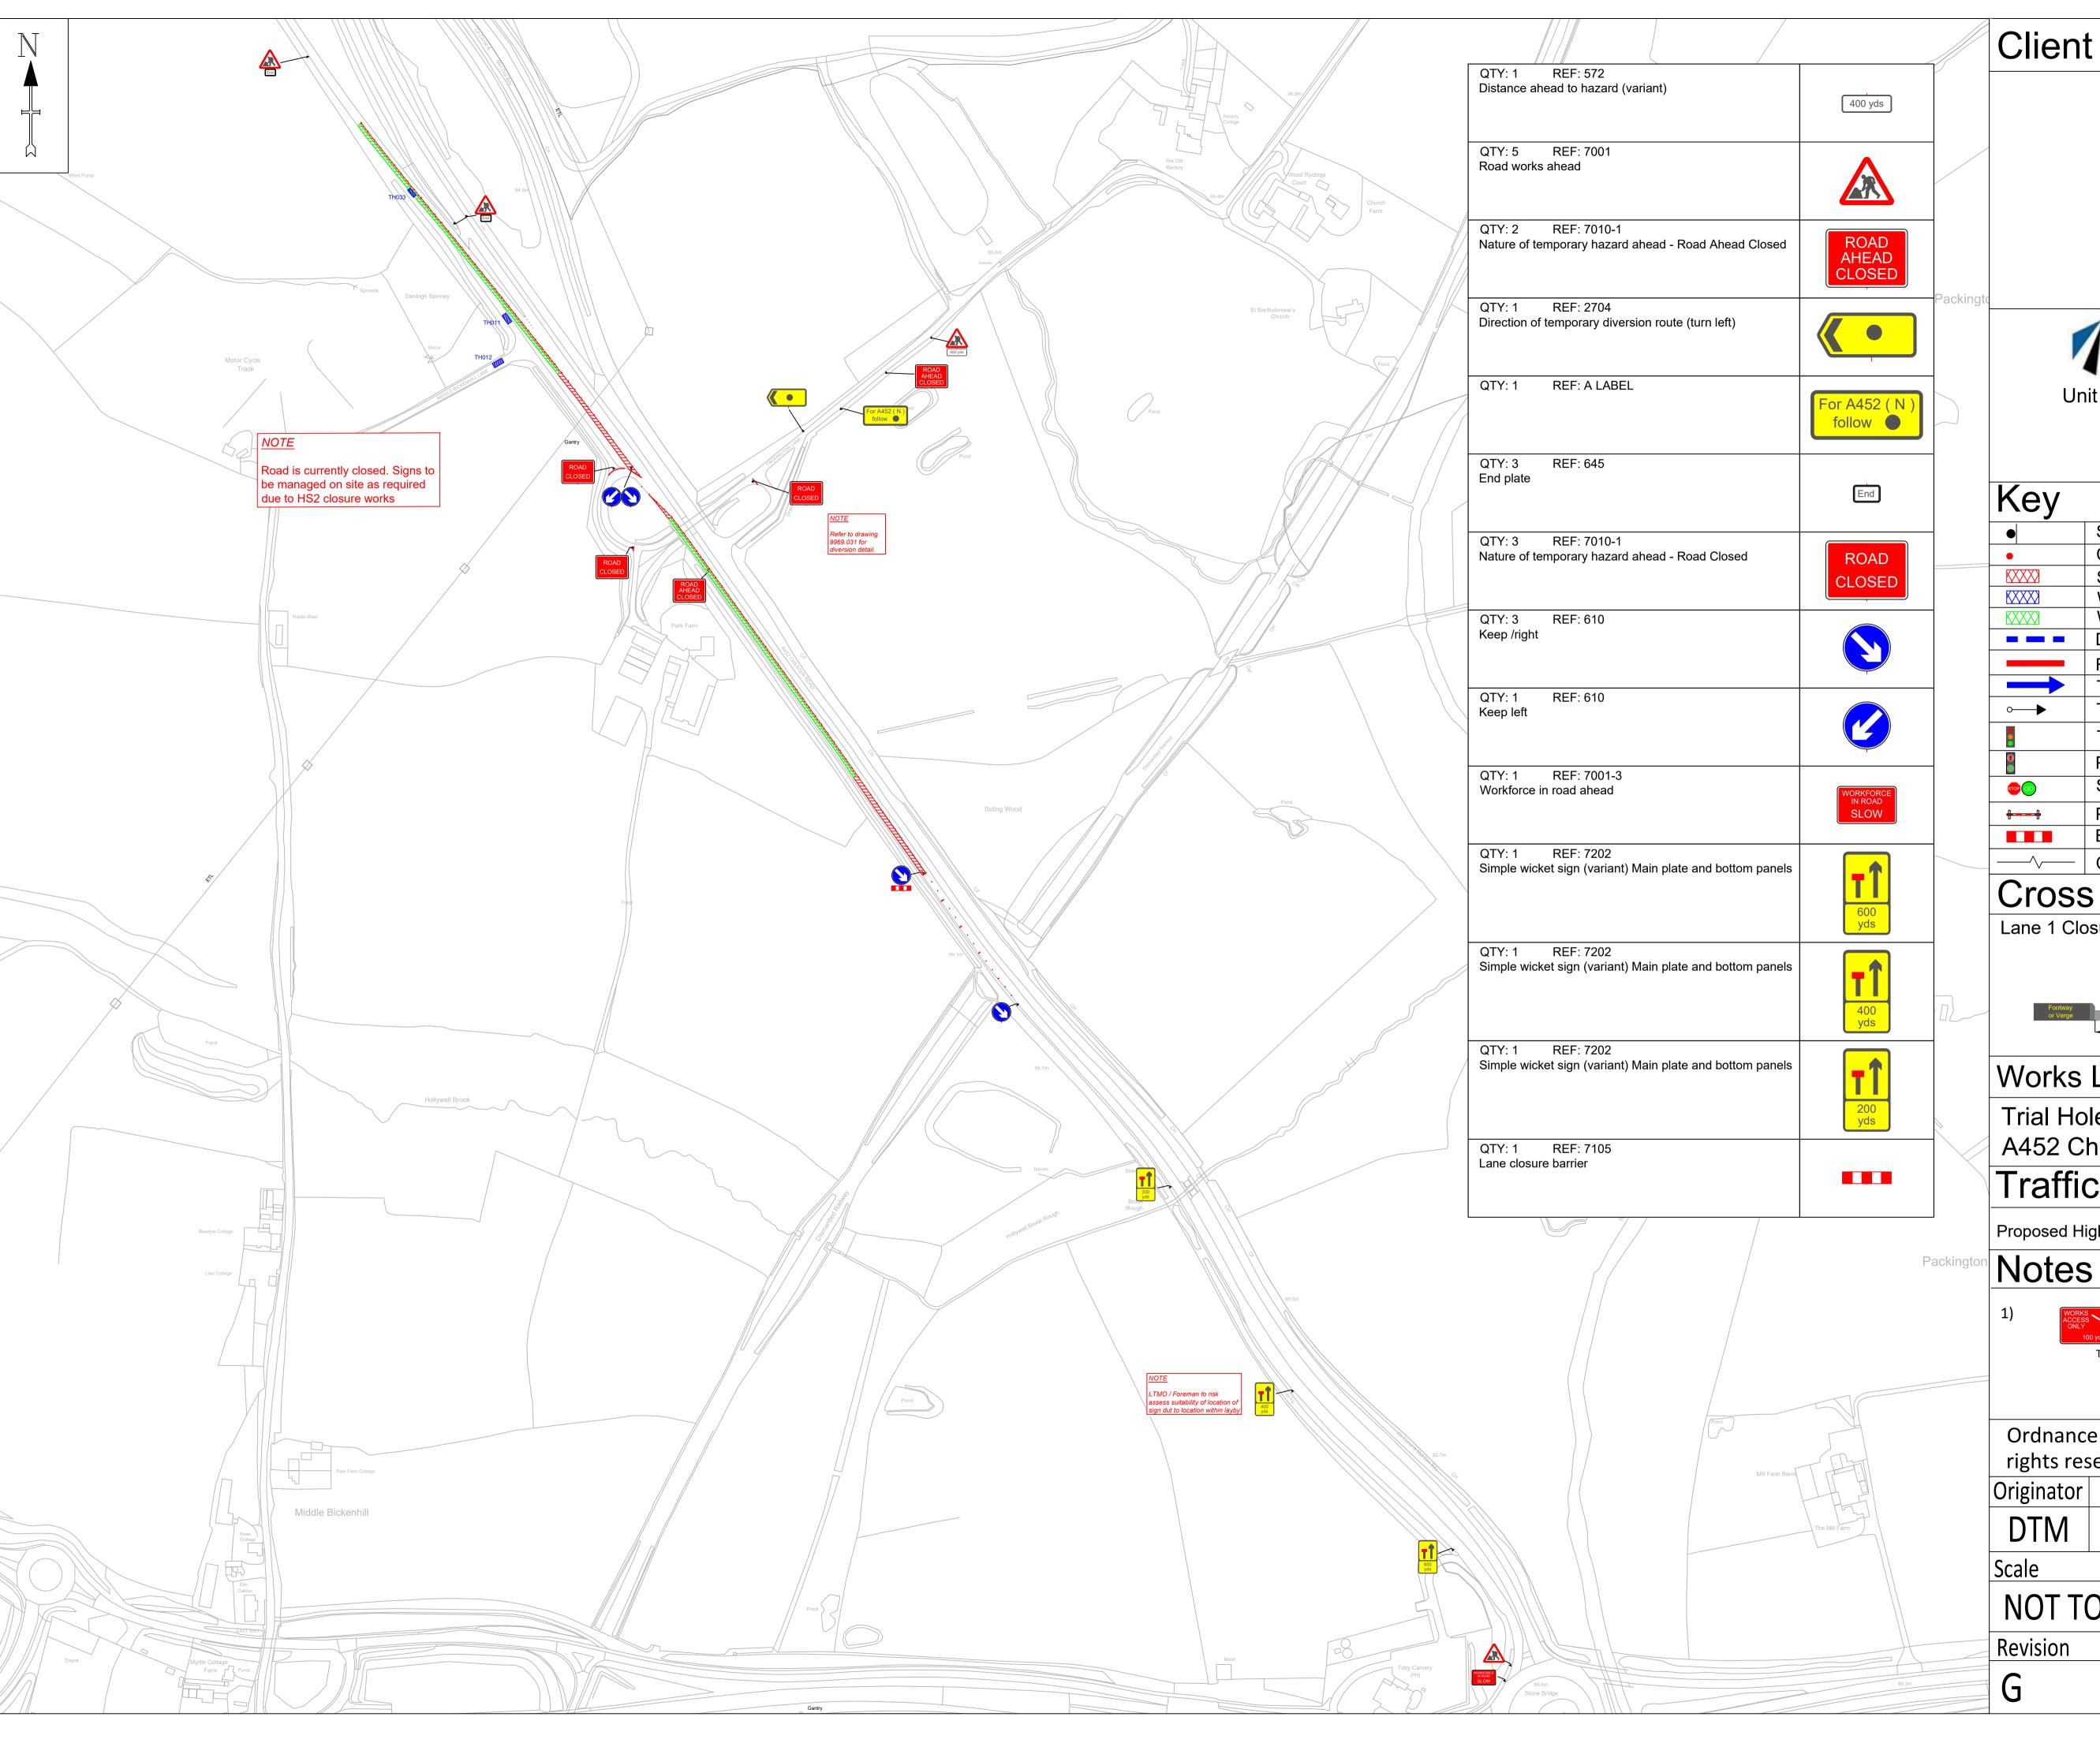

# Table 2. Detailed works description, traffic management phasing and intended programme

|             |                                                   | 1                          |                      | 1                 | I .               |             |                              |                      |                                              | 1                          | 1                               |                                |
|-------------|---------------------------------------------------|----------------------------|----------------------|-------------------|-------------------|-------------|------------------------------|----------------------|----------------------------------------------|----------------------------|---------------------------------|--------------------------------|
| Road name   | Extent of<br>Temporary<br>Interference            | Consent or<br>Consultation | USRN                 | Grid Ref          | EToN<br>reference | TM<br>Phase | TM drawing reference         | Description of works | Description of associated traffic management | TM<br>operational<br>hours | Proposed<br>Works<br>Start Date | Estimated<br>Works End<br>Date |
| A452        | Stonebridge<br>Island<br>to<br>Northway<br>Island | Consultation               | 35006662             | SP 20382<br>84447 | NA                | 8           | 9969.029.001<br>9969.030.001 | Utility Trial holes  | NB Lane closure                              | 9pm to 6am                 | 24/04/2019                      | 30/04/2019                     |
| A452        | Stonebridge<br>Island<br>to<br>Biddles Loop       | Consultation               | 35006662             | SP 20382<br>84447 | NA                | 10A         | 9969.032.001                 | Utility Trial holes  | NB Lane closure                              | 9pm to 6am                 | 30/04/2019                      | 03/05/2019                     |
| A446 & A452 | Biddles Loop<br>to<br>Stonebridge<br>Island       | Consultation               | 35006662             | SP 19884<br>85322 | NA                | 10B         | 9969.033.001<br>9969.033.002 | Utility Trial holes  | SB Lane closure                              | 9pm to 6am                 | 03/05/2019                      | 04/05/2019                     |
| A446 & A452 | Biddles Loop<br>to<br>Stonebridge<br>Island       | Consultation               | 35006662             | SP 20259<br>84753 | NA                | 12          | 9969.035                     | Utility Trial holes  | NB & SB Lane closure                         | 9pm to 6am                 | 06/05/2019                      | 09/05/2019                     |
| A45 & A452  | Stonebridge<br>Island<br>to<br>Packington<br>Lane | Consultation               | 35006662<br>99505901 | SP 21315<br>83174 | NA                | 13<br>14    | 9969.034.1                   | Utility Trial holes  | EB & SB Lane closure                         | 9pm to 6am                 | 09/05/2019                      | 18/05/2019                     |
| A45 & A452  | Molands<br>Roundabout<br>to<br>Packington<br>Lane | Consultation               | 35006662<br>99505901 | SP 21315<br>83174 | NA                | 11          | 9969.034                     | Utility Trial holes  | EB & NB Lane closure                         | 9pm to 6am                 | 20/05/2019                      | 23/05/2019                     |

| Document references and supporting information |                            |                   |         |  |  |  |  |
|------------------------------------------------|----------------------------|-------------------|---------|--|--|--|--|
| Title                                          | Phase<br>(from<br>Table 2) | Drawing reference | Version |  |  |  |  |
| Northbound Lane closure                        | 8                          | 9969.029.001      | D       |  |  |  |  |
| Northbound Lane closure                        | 9                          | 9969.030.001      | G       |  |  |  |  |
| Northbound Lane closure                        | 10A                        | 9969.032.001      | С       |  |  |  |  |
| Southbound Lane closure                        | 10B                        | 9969.033.001      | В       |  |  |  |  |
| Southbound Lane closure                        | 10B                        | 9969.033.002      | Α       |  |  |  |  |
| North & Southbound Lane closure                | 12                         | 9969.035          | Α       |  |  |  |  |
| East & Northbound Lane closure                 | 13                         | 9969.034.1        | Α       |  |  |  |  |
| East & Northbound Lane closure                 | 11                         | 9969.034          | D       |  |  |  |  |
|                                                |                            |                   |         |  |  |  |  |
|                                                |                            |                   |         |  |  |  |  |
|                                                |                            |                   |         |  |  |  |  |
|                                                |                            |                   |         |  |  |  |  |
|                                                |                            |                   |         |  |  |  |  |
|                                                |                            |                   |         |  |  |  |  |
|                                                |                            |                   |         |  |  |  |  |
|                                                |                            |                   |         |  |  |  |  |
|                                                |                            |                   |         |  |  |  |  |