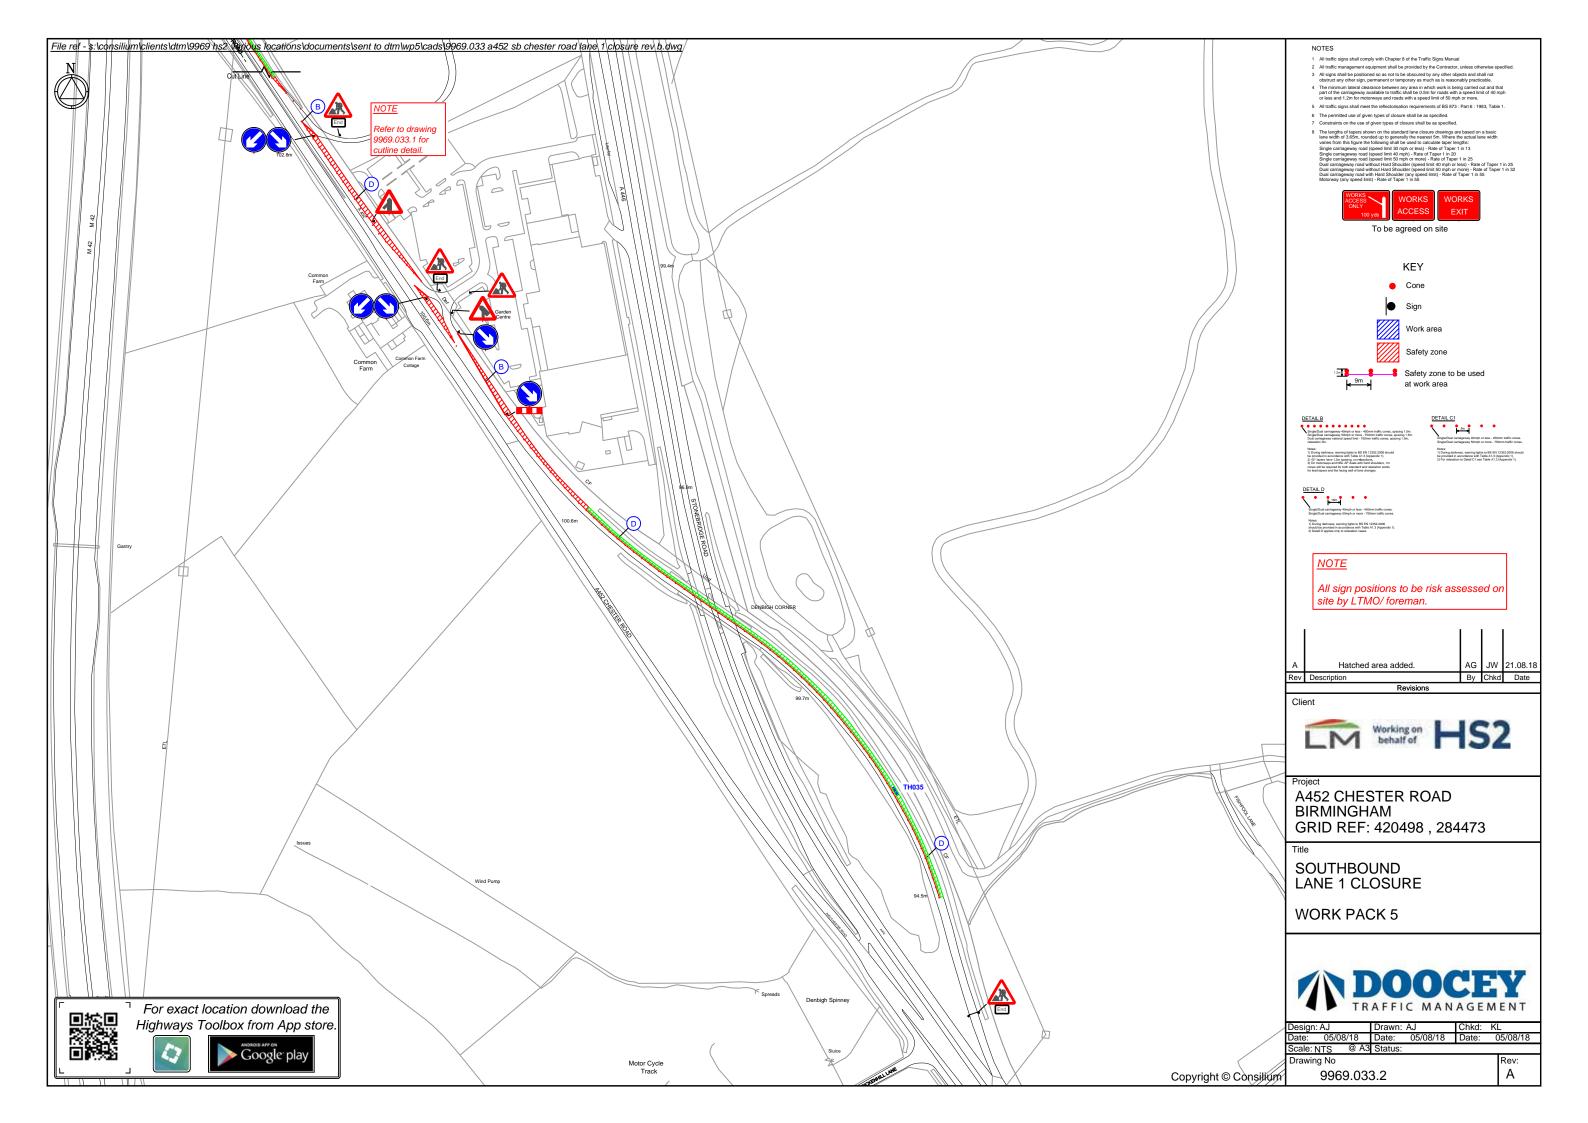

# Table 2. Detailed works description, traffic management phasing and intended programme

|             |                                                   | 1                          |                      | 1                 | I .               |             |                              |                      |                                              | 1                          | 1                               |                                |
|-------------|---------------------------------------------------|----------------------------|----------------------|-------------------|-------------------|-------------|------------------------------|----------------------|----------------------------------------------|----------------------------|---------------------------------|--------------------------------|
| Road name   | Extent of<br>Temporary<br>Interference            | Consent or<br>Consultation | USRN                 | Grid Ref          | EToN<br>reference | TM<br>Phase | TM drawing reference         | Description of works | Description of associated traffic management | TM<br>operational<br>hours | Proposed<br>Works<br>Start Date | Estimated<br>Works End<br>Date |
| A452        | Stonebridge<br>Island<br>to<br>Northway<br>Island | Consultation               | 35006662             | SP 20382<br>84447 | NA                | 8           | 9969.029.001<br>9969.030.001 | Utility Trial holes  | NB Lane closure                              | 9pm to 6am                 | 24/04/2019                      | 30/04/2019                     |
| A452        | Stonebridge<br>Island<br>to<br>Biddles Loop       | Consultation               | 35006662             | SP 20382<br>84447 | NA                | 10A         | 9969.032.001                 | Utility Trial holes  | NB Lane closure                              | 9pm to 6am                 | 30/04/2019                      | 03/05/2019                     |
| A446 & A452 | Biddles Loop<br>to<br>Stonebridge<br>Island       | Consultation               | 35006662             | SP 19884<br>85322 | NA                | 10B         | 9969.033.001<br>9969.033.002 | Utility Trial holes  | SB Lane closure                              | 9pm to 6am                 | 03/05/2019                      | 04/05/2019                     |
| A446 & A452 | Biddles Loop<br>to<br>Stonebridge<br>Island       | Consultation               | 35006662             | SP 20259<br>84753 | NA                | 12          | 9969.035                     | Utility Trial holes  | NB & SB Lane closure                         | 9pm to 6am                 | 06/05/2019                      | 09/05/2019                     |
| A45 & A452  | Stonebridge<br>Island<br>to<br>Packington<br>Lane | Consultation               | 35006662<br>99505901 | SP 21315<br>83174 | NA                | 13<br>14    | 9969.034.1                   | Utility Trial holes  | EB & SB Lane closure                         | 9pm to 6am                 | 09/05/2019                      | 18/05/2019                     |
| A45 & A452  | Molands<br>Roundabout<br>to<br>Packington<br>Lane | Consultation               | 35006662<br>99505901 | SP 21315<br>83174 | NA                | 11          | 9969.034                     | Utility Trial holes  | EB & NB Lane closure                         | 9pm to 6am                 | 20/05/2019                      | 23/05/2019                     |

| Document references and supporting information |                            |                   |         |  |  |  |  |
|------------------------------------------------|----------------------------|-------------------|---------|--|--|--|--|
| Title                                          | Phase<br>(from<br>Table 2) | Drawing reference | Version |  |  |  |  |
| Northbound Lane closure                        | 8                          | 9969.029.001      | D       |  |  |  |  |
| Northbound Lane closure                        | 9                          | 9969.030.001      | G       |  |  |  |  |
| Northbound Lane closure                        | 10A                        | 9969.032.001      | С       |  |  |  |  |
| Southbound Lane closure                        | 10B                        | 9969.033.001      | В       |  |  |  |  |
| Southbound Lane closure                        | 10B                        | 9969.033.002      | Α       |  |  |  |  |
| North & Southbound Lane closure                | 12                         | 9969.035          | Α       |  |  |  |  |
| East & Northbound Lane closure                 | 13                         | 9969.034.1        | Α       |  |  |  |  |
| East & Northbound Lane closure                 | 11                         | 9969.034          | D       |  |  |  |  |
|                                                |                            |                   |         |  |  |  |  |
|                                                |                            |                   |         |  |  |  |  |
|                                                |                            |                   |         |  |  |  |  |
|                                                |                            |                   |         |  |  |  |  |
|                                                |                            |                   |         |  |  |  |  |
|                                                |                            |                   |         |  |  |  |  |
|                                                |                            |                   |         |  |  |  |  |
|                                                |                            |                   |         |  |  |  |  |
|                                                |                            |                   |         |  |  |  |  |