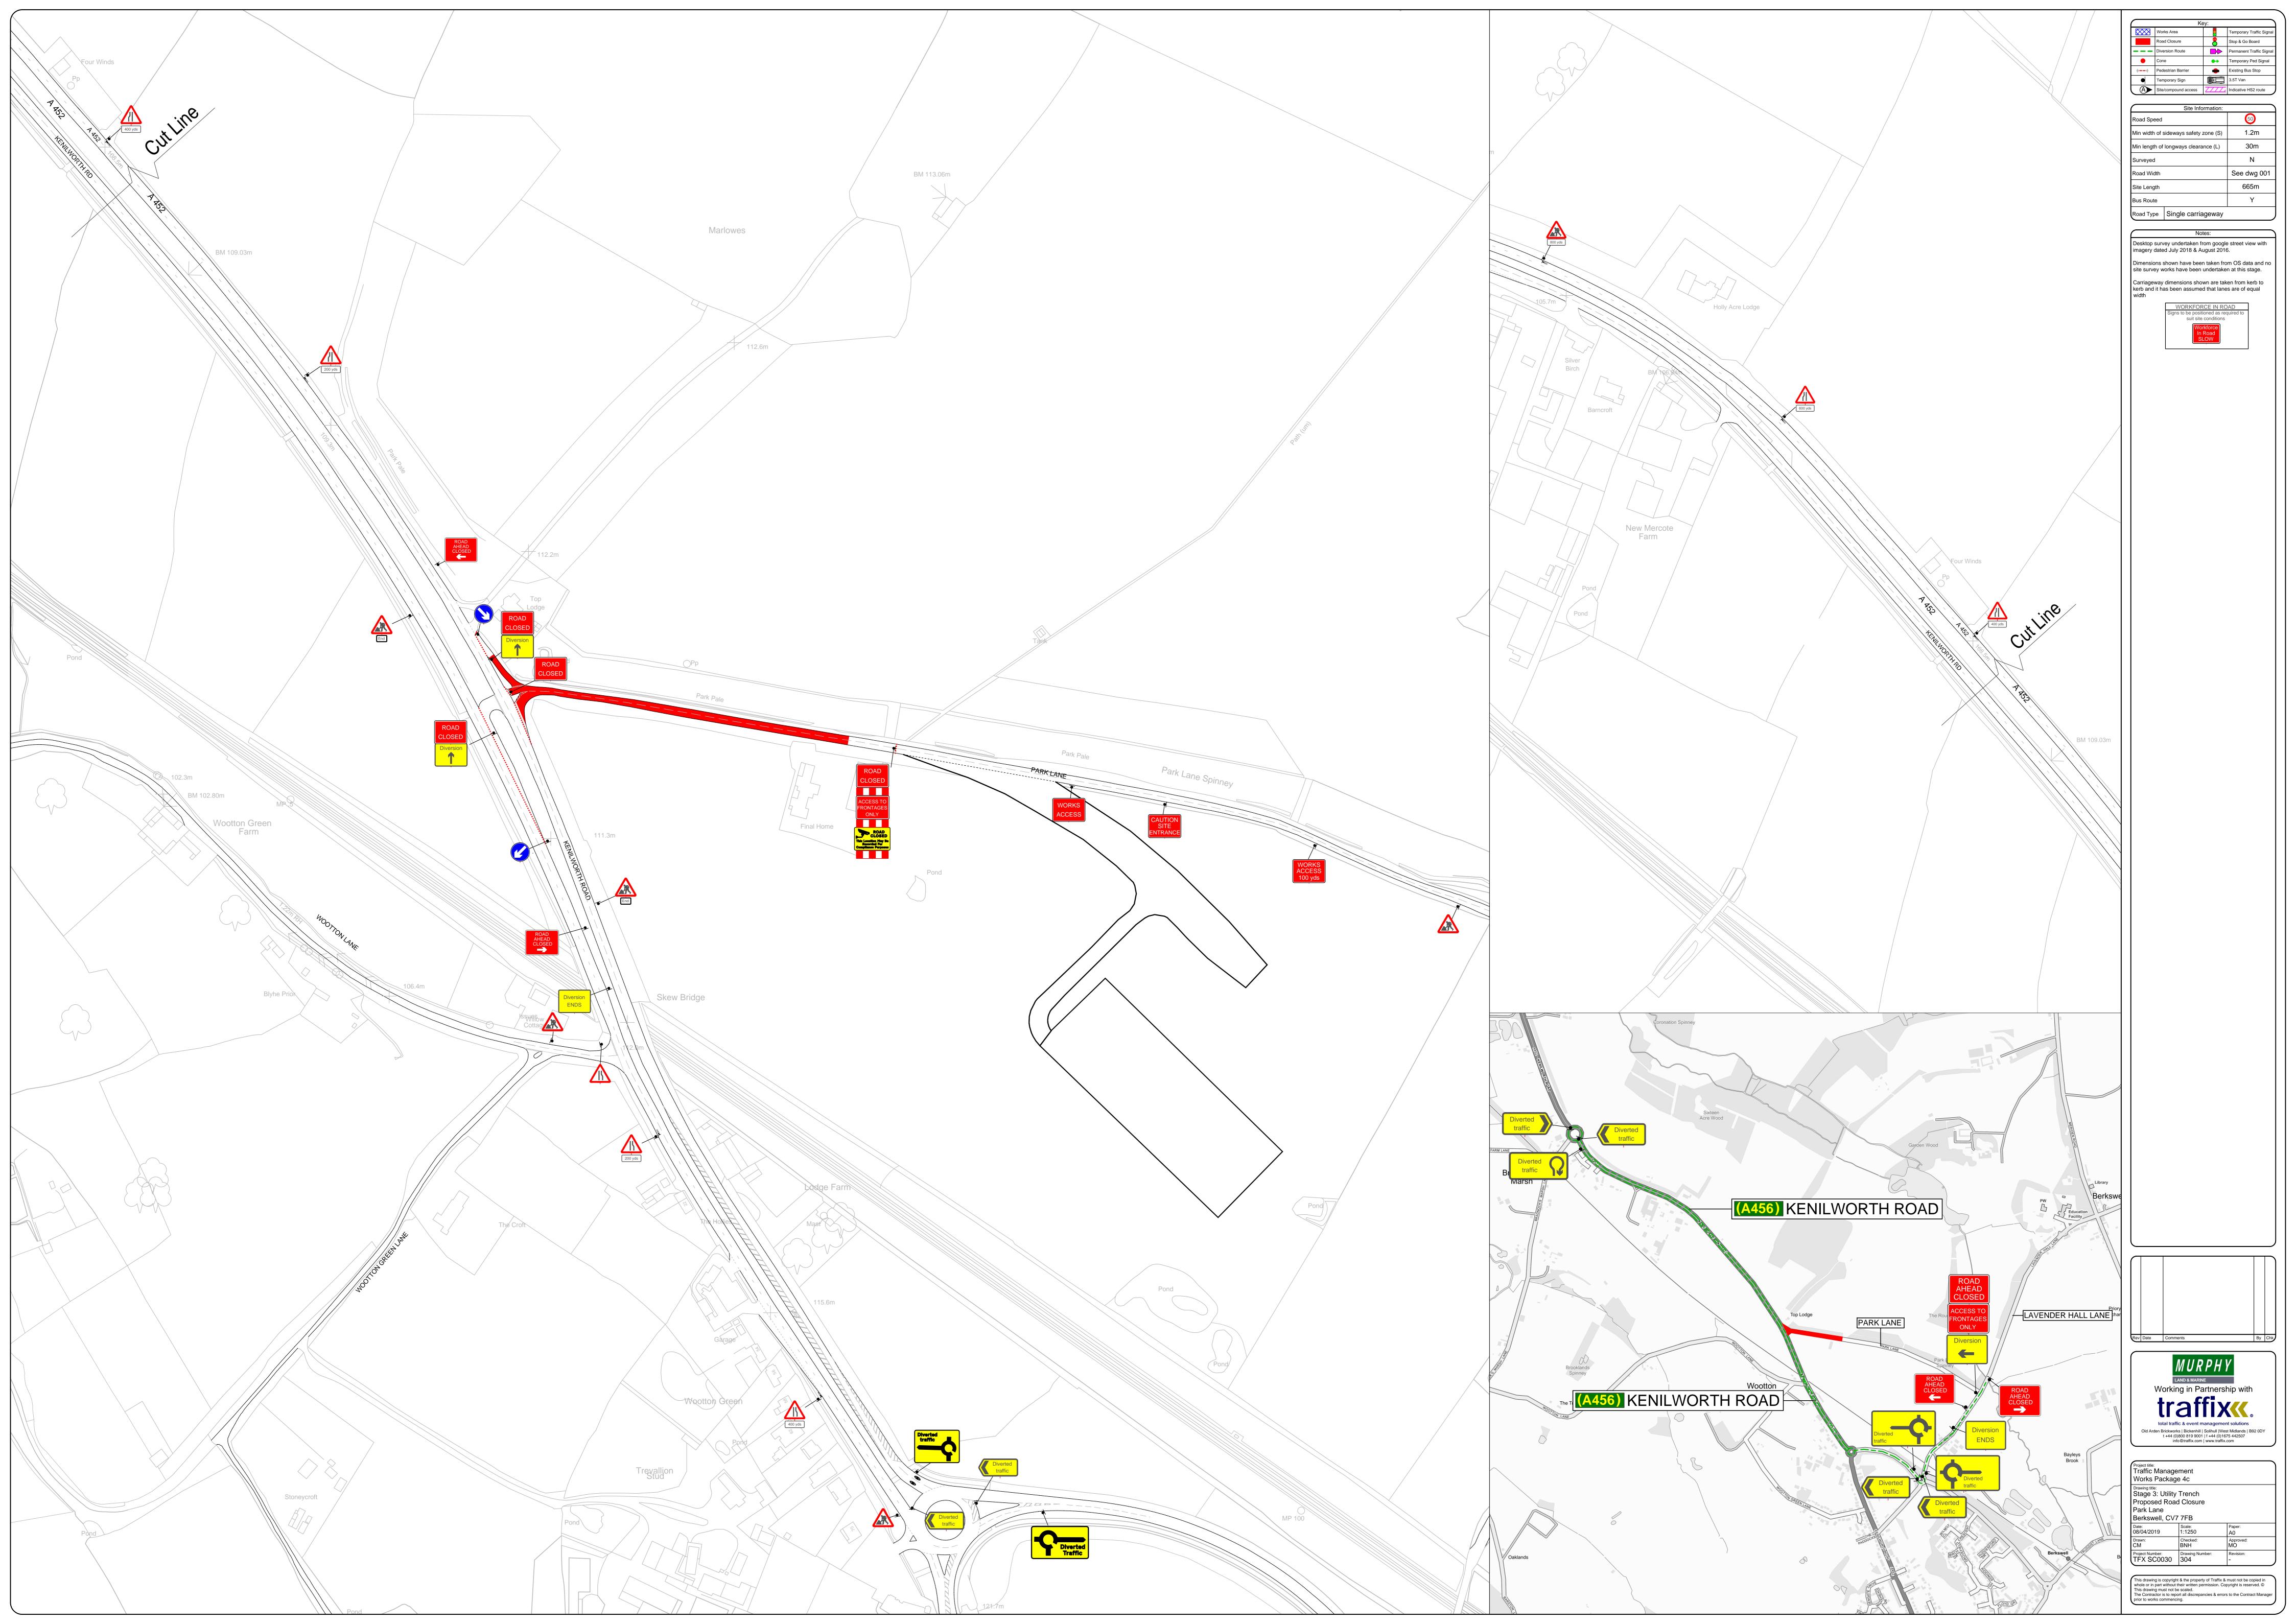

## Table 2. Detailed works description, traffic management phasing and intended programme

| Row<br>No. | Road<br>name | Extent of<br>Temporary<br>Interference                           | Consent or<br>Consultation | USRN     | Grid Ref                                     | EToN<br>reference | TM<br>Phase     | TM<br>drawing<br>reference | Description of works               | Description of associated traffic management                                                                               | TM<br>operation<br>al hours | Proposed<br>Works<br>Start Date | Estimated<br>Works End<br>Date |
|------------|--------------|------------------------------------------------------------------|----------------------------|----------|----------------------------------------------|-------------------|-----------------|----------------------------|------------------------------------|----------------------------------------------------------------------------------------------------------------------------|-----------------------------|---------------------------------|--------------------------------|
| 1          | Park<br>Lane | Park Lane/Lavender Hall Lane junction to Park Lane/A452 junction | Consultation               | 35005842 | SP 24100<br>78351<br>to<br>SP 23255<br>78622 | N/A               | Single<br>Phase | 101-1                      | WP04c Compound access construction | Park Lane Road closure and associated diversion route (Lavender Hall Lane to compound closed, access to property vis A452) | 24/7                        | 31/07/2019                      | 16/08/2019                     |
| 2          | Park<br>Lane | Park Lane/Lavender Hall Lane junction to Park Lane/A452 junction | Consultation               | 35005842 | SP 24100<br>78351<br>to<br>SP 23255<br>78622 | N/A               | Single<br>Phase | 101-1                      | WP04c Compound access construction | Park Lane Road closure and associated diversion route (Lavender Hall Lane to compound closed, access to property vis A452) | 24/7                        | 27/02/2020                      | 28/04/2020                     |
| 3          | Park<br>Lane | Park Lane/Lavender Hall Lane junction to Park Lane/A452 junction | Consultation               | 35005842 | SP 24100<br>78351<br>to<br>SP 23255<br>78622 | N/A               | Single<br>Phase | 304                        | WP04c Compound access construction | Park Lane Road closure and associated diversion route (A452 to compound closed, access to property via Lavender Hall lane) | 24/7                        | 21/08/2019                      | 20/01/2020                     |

Schedule 4 Part 2 paragraph 6 – Temporary Interference

Schedule 33 Part 1, Schedule 2 Part 1

Form TM 1 - PH1-HS2-CL-TEM-000-000001 [Revision Po4]

|                                  |                                               | - tile i ligiiwa           | y Authority and stakeholde                                     | ;i 3              |
|----------------------------------|-----------------------------------------------|----------------------------|----------------------------------------------------------------|-------------------|
| Date                             | Details                                       |                            |                                                                |                   |
| 17/06/2019                       | Pre-application meeting                       | with SMBC at               | council offices                                                |                   |
| Click here to enter<br>a date.   |                                               |                            |                                                                |                   |
| Click here to enter a date.      |                                               |                            |                                                                |                   |
|                                  | ed consents/approvals ces and supporting info | rmation                    |                                                                |                   |
| Document referen                 | ces and supporting into                       | IIIauon                    |                                                                |                   |
|                                  | Title                                         | Phase<br>(from<br>Table 2) | Reference                                                      | Version           |
| Park Lane Road clo               | osure & Diversion route                       |                            | TFX SC0030 101-1                                               |                   |
| Park Lane Road clo               | osure & Diversion route                       |                            | TFX SC0030 304                                                 |                   |
|                                  |                                               |                            |                                                                |                   |
|                                  |                                               |                            |                                                                |                   |
|                                  |                                               |                            |                                                                |                   |
|                                  |                                               |                            |                                                                |                   |
| HS2 Ltd authorises the authority | nade by the Contractor on I                   | olication for cor          | as agent for the Nominated Urnsultation or, as required, conse | nt of the highway |
| Contractor                       | LM-JV                                         |                            | <u> </u>                                                       |                   |
|                                  | Cornerblock,                                  |                            |                                                                |                   |
|                                  | Two Cornwall St                               | reet,                      |                                                                |                   |
|                                  | Birmingham,<br>B3 2DLX                        |                            |                                                                |                   |
|                                  |                                               |                            |                                                                |                   |
| Contractor<br>Authorised Signato | ory WSdS                                      | Wayne Skel                 | lls, Traffic Manager 0778416                                   | 8617              |