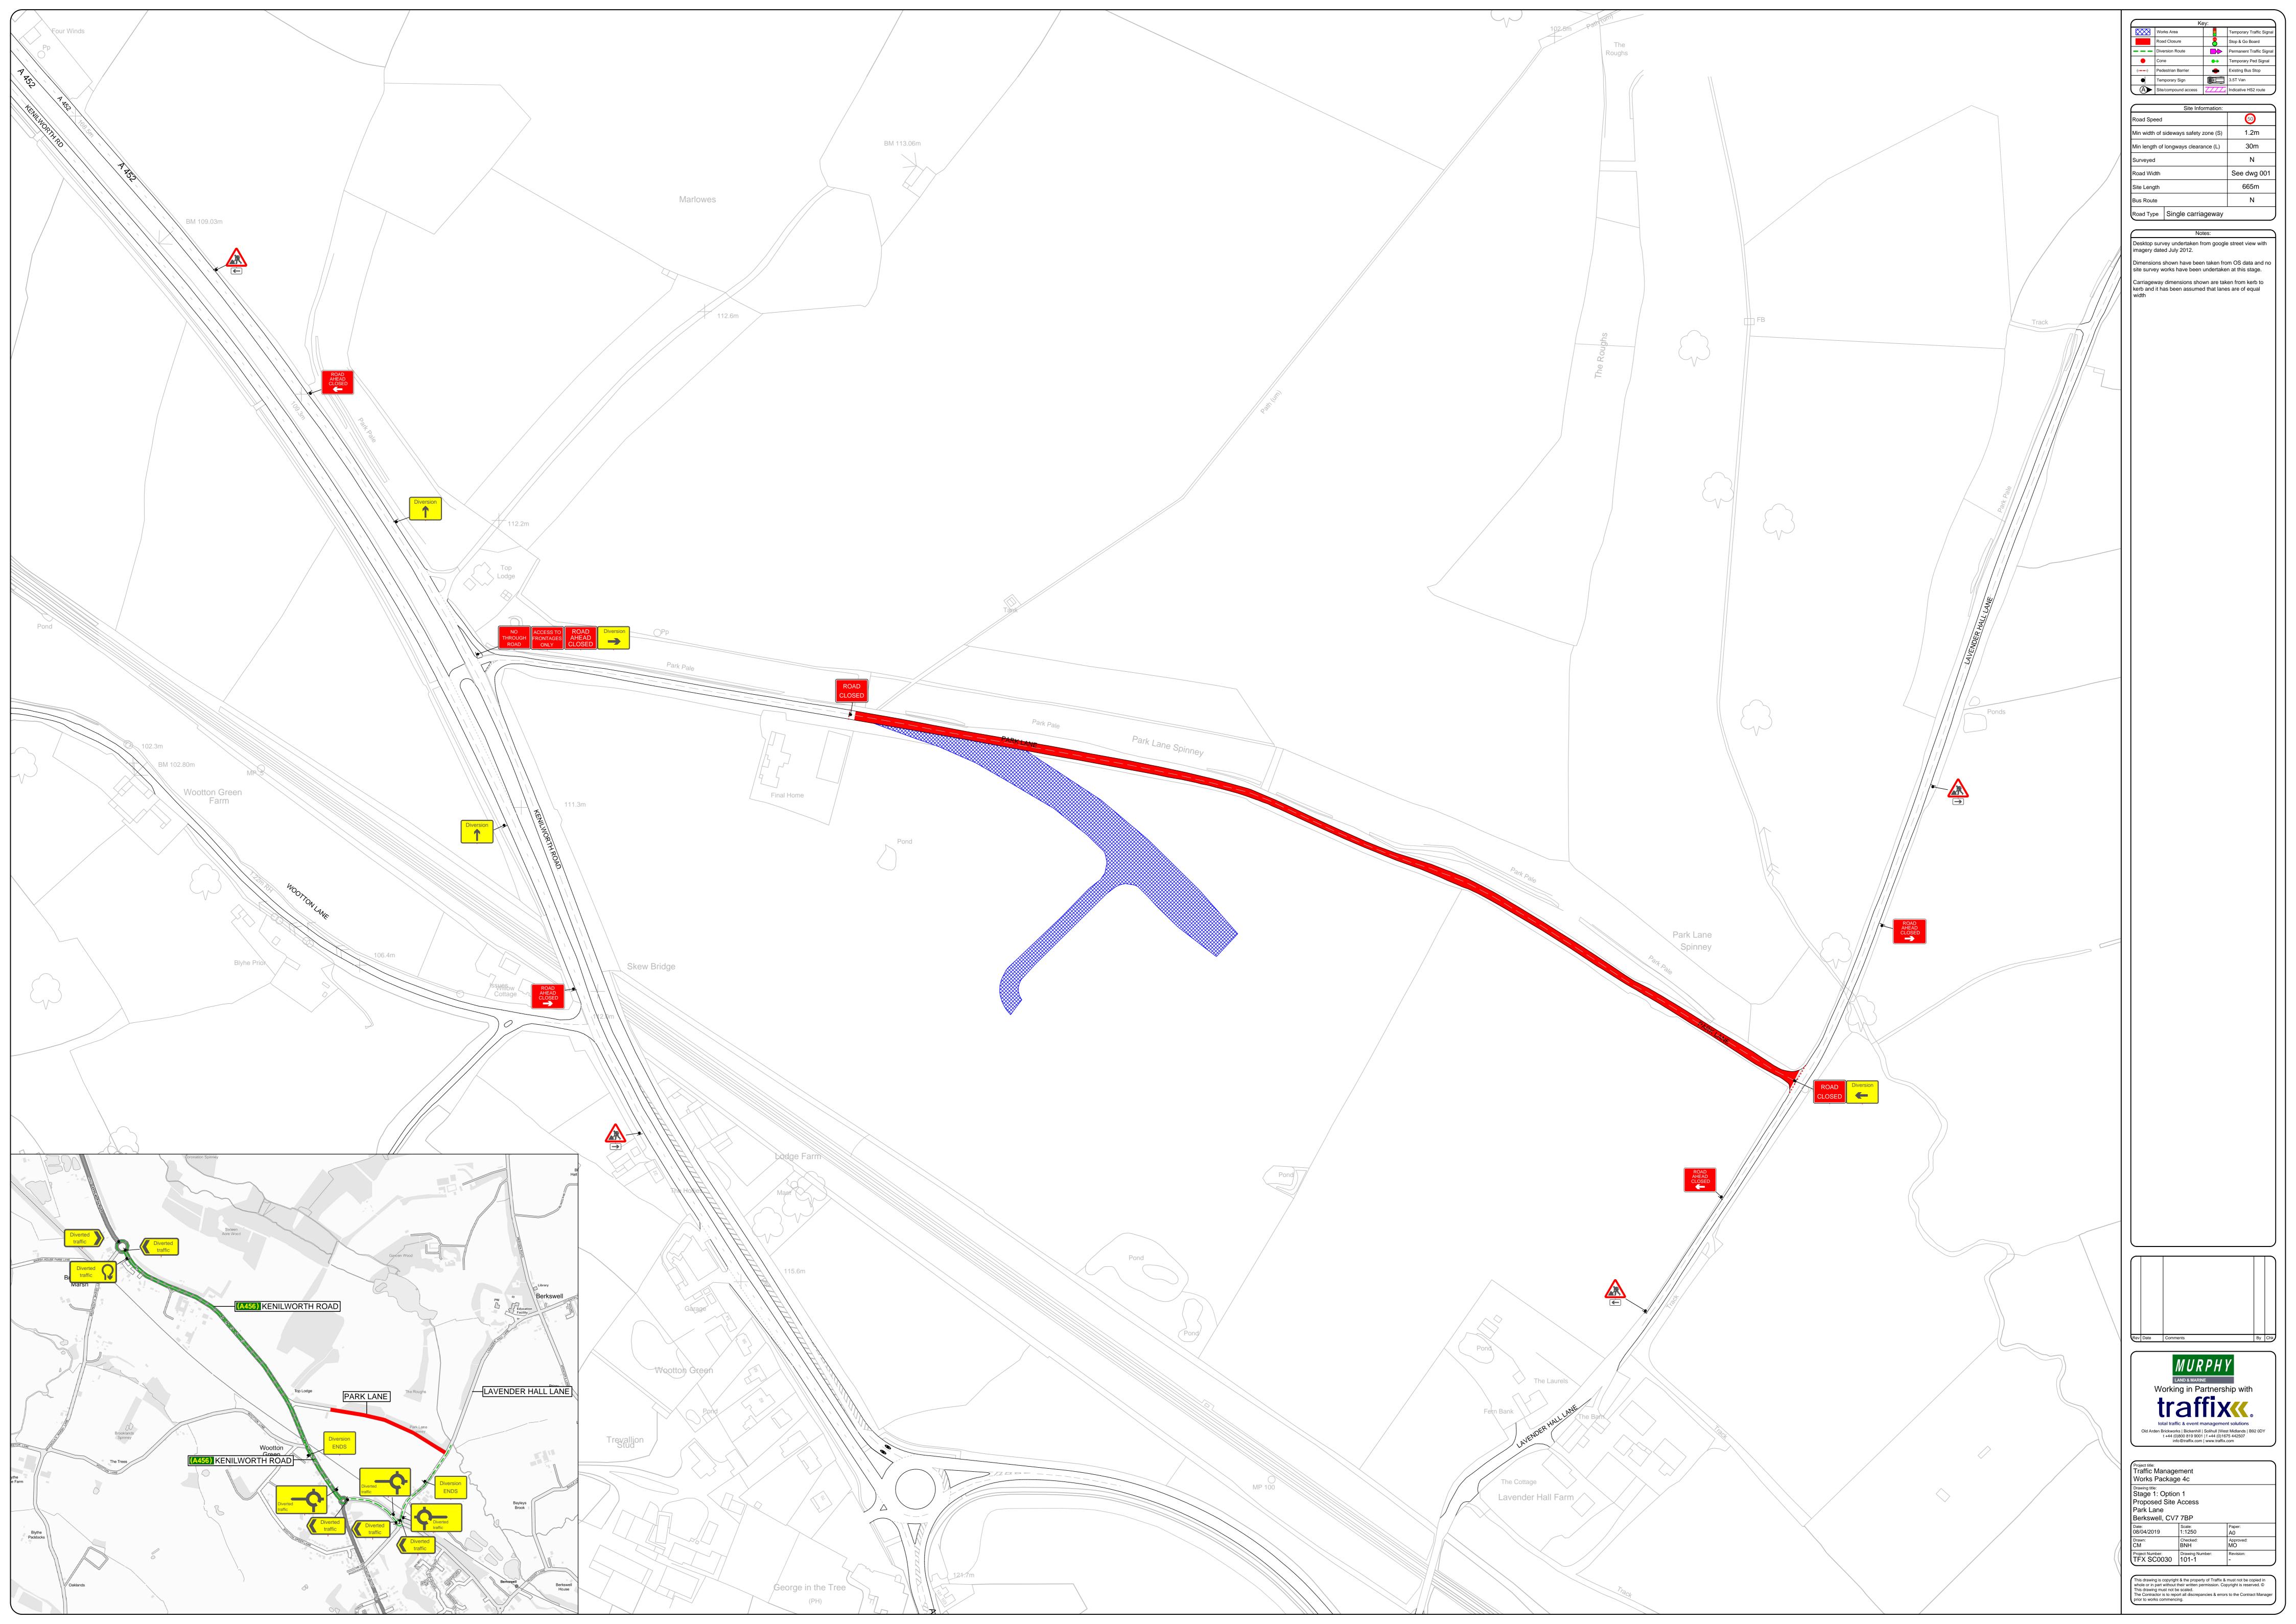

## Table 2. Detailed works description, traffic management phasing and intended programme

| Row<br>No. | Road<br>name | Extent of<br>Temporary<br>Interference                           | Consent or<br>Consultation | USRN     | Grid Ref                                     | EToN<br>reference | TM<br>Phase     | TM<br>drawing<br>reference | Description of works               | Description of associated traffic management                                                                               | TM<br>operation<br>al hours | Proposed<br>Works<br>Start Date | Estimated<br>Works End<br>Date |
|------------|--------------|------------------------------------------------------------------|----------------------------|----------|----------------------------------------------|-------------------|-----------------|----------------------------|------------------------------------|----------------------------------------------------------------------------------------------------------------------------|-----------------------------|---------------------------------|--------------------------------|
| 1          | Park<br>Lane | Park Lane/Lavender Hall Lane junction to Park Lane/A452 junction | Consultation               | 35005842 | SP 24100<br>78351<br>to<br>SP 23255<br>78622 | N/A               | Single<br>Phase | 101-1                      | WP04c Compound access construction | Park Lane Road closure and associated diversion route (Lavender Hall Lane to compound closed, access to property vis A452) | 24/7                        | 31/07/2019                      | 16/08/2019                     |
| 2          | Park<br>Lane | Park Lane/Lavender Hall Lane junction to Park Lane/A452 junction | Consultation               | 35005842 | SP 24100<br>78351<br>to<br>SP 23255<br>78622 | N/A               | Single<br>Phase | 101-1                      | WP04c Compound access construction | Park Lane Road closure and associated diversion route (Lavender Hall Lane to compound closed, access to property vis A452) | 24/7                        | 27/02/2020                      | 28/04/2020                     |
| 3          | Park<br>Lane | Park Lane/Lavender Hall Lane junction to Park Lane/A452 junction | Consultation               | 35005842 | SP 24100<br>78351<br>to<br>SP 23255<br>78622 | N/A               | Single<br>Phase | 304                        | WP04c Compound access construction | Park Lane Road closure and associated diversion route (A452 to compound closed, access to property via Lavender Hall lane) | 24/7                        | 21/08/2019                      | 20/01/2020                     |

Schedule 4 Part 2 paragraph 6 – Temporary Interference

Schedule 33 Part 1, Schedule 2 Part 1

Form TM 1 - PH1-HS2-CL-TEM-000-000001 [Revision Po4]

|                                  |                                               | - tile i ligiiwa           | y Authority and stakeholde                                     | ;i 3              |
|----------------------------------|-----------------------------------------------|----------------------------|----------------------------------------------------------------|-------------------|
| Date                             | Details                                       |                            |                                                                |                   |
| 17/06/2019                       | Pre-application meeting                       | with SMBC at               | council offices                                                |                   |
| Click here to enter<br>a date.   |                                               |                            |                                                                |                   |
| Click here to enter a date.      |                                               |                            |                                                                |                   |
|                                  | ed consents/approvals ces and supporting info | rmation                    |                                                                |                   |
| Document referen                 | ces and supporting into                       | IIIauon                    |                                                                |                   |
|                                  | Title                                         | Phase<br>(from<br>Table 2) | Reference                                                      | Version           |
| Park Lane Road clo               | osure & Diversion route                       |                            | TFX SC0030 101-1                                               |                   |
| Park Lane Road clo               | osure & Diversion route                       |                            | TFX SC0030 304                                                 |                   |
|                                  |                                               |                            |                                                                |                   |
|                                  |                                               |                            |                                                                |                   |
|                                  |                                               |                            |                                                                |                   |
|                                  |                                               |                            |                                                                |                   |
| HS2 Ltd authorises the authority | nade by the Contractor on I                   | olication for cor          | as agent for the Nominated Urnsultation or, as required, conse | nt of the highway |
| Contractor                       | LM-JV                                         |                            | <u> </u>                                                       |                   |
|                                  | Cornerblock,                                  |                            |                                                                |                   |
|                                  | Two Cornwall St                               | reet,                      |                                                                |                   |
|                                  | Birmingham,<br>B3 2DLX                        |                            |                                                                |                   |
|                                  |                                               |                            |                                                                |                   |
| Contractor<br>Authorised Signato | ory WSdS                                      | Wayne Skel                 | lls, Traffic Manager 0778416                                   | 8617              |