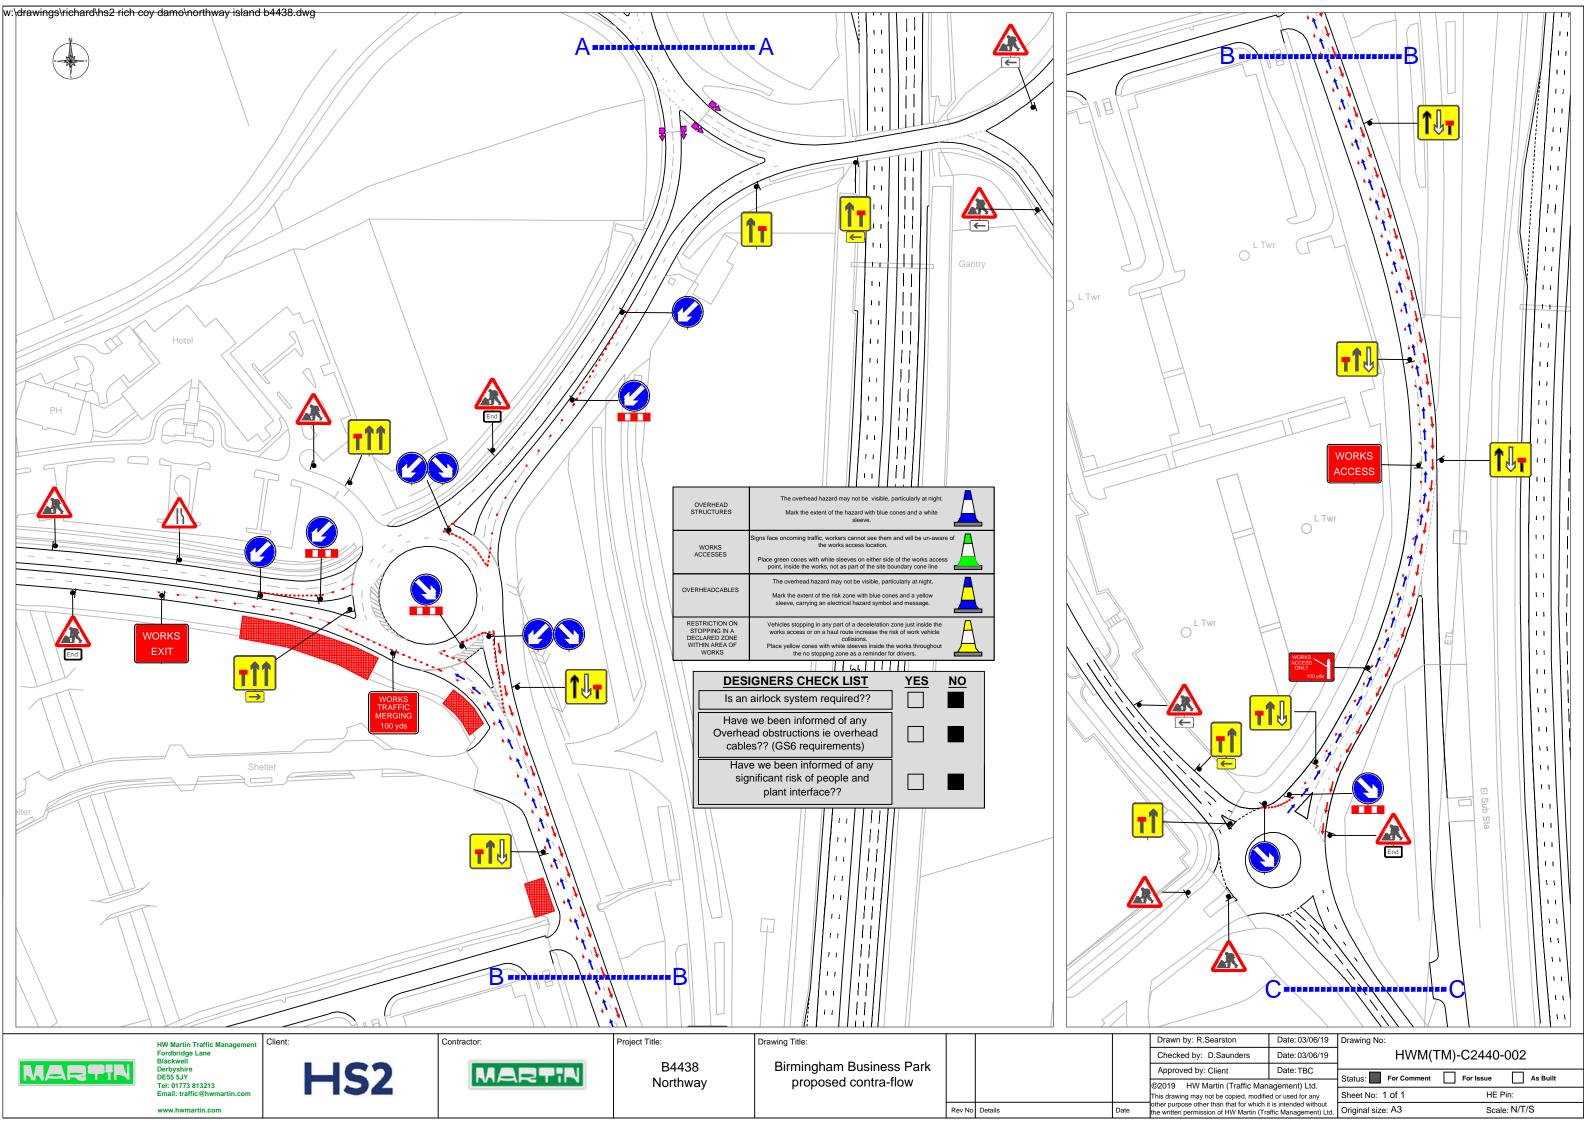

| Tak        | Table 2. Detailed works description, traffic management phasing and intended programme |                                                        |                            |          |          |                   |                 |                            |                      |                                                 |                        |                                 |                                |
|------------|----------------------------------------------------------------------------------------|--------------------------------------------------------|----------------------------|----------|----------|-------------------|-----------------|----------------------------|----------------------|-------------------------------------------------|------------------------|---------------------------------|--------------------------------|
| Row<br>No. | Road<br>name                                                                           | Extent of<br>Temporary<br>Interference                 | Consent or<br>Consultation | USRN     | Grid Ref | EToN<br>reference | TM<br>Phase     | TM<br>drawing<br>reference | Description of works | Description of associated<br>traffic management | TM operational hours   | Proposed<br>Works<br>Start Date | Estimated<br>Works End<br>Date |
| 1          | Bickenhill<br>Parkway                                                                  | NEC Roundabout                                         | Consultation               | 35006577 | SP195850 | NA                | Single<br>Phase | HWM(TM)-<br>C2440-001      | Vegetation clearance | Lane Closures                                   | 9.30am<br>to<br>3.30pm | 01/07/2019                      | 05/07/2019                     |
| 2          | A452<br>Chester<br>road                                                                | Northway Island<br>to 500m north of<br>Northway Island | Consultation               | 35006662 | SP196854 | NA                | Single<br>Phase | HWM(TM)-<br>C2440-002      | Vegetation clearance | 2 Way Portable traffic signals                  | 9.30am<br>to<br>3.30pm | 10/07/2019                      | 12/07/2019                     |

| Details of pre-application discussions with the Highway Authority and stakeholders |                                                                  |                                                                             |                                                                                                      |                    |  |  |  |  |  |
|------------------------------------------------------------------------------------|------------------------------------------------------------------|-----------------------------------------------------------------------------|------------------------------------------------------------------------------------------------------|--------------------|--|--|--|--|--|
| Date                                                                               | Details                                                          |                                                                             |                                                                                                      |                    |  |  |  |  |  |
| Click here to enter a date.                                                        | Ongoing WP47 works. L<br>NEC & BBP                               | g WP47 works. LM community engagement, Fiona Woolston, is in talks with BBP |                                                                                                      |                    |  |  |  |  |  |
| Click here to enter a date.                                                        |                                                                  |                                                                             |                                                                                                      |                    |  |  |  |  |  |
| Click here to enter a date.                                                        |                                                                  |                                                                             |                                                                                                      |                    |  |  |  |  |  |
| Details of associate                                                               | ed consents/approvals                                            |                                                                             |                                                                                                      |                    |  |  |  |  |  |
|                                                                                    |                                                                  |                                                                             |                                                                                                      |                    |  |  |  |  |  |
| Document reference                                                                 | ces and supporting info                                          | rmation                                                                     |                                                                                                      |                    |  |  |  |  |  |
|                                                                                    | Title                                                            | Phase<br>(from<br>Table 2)                                                  | Reference                                                                                            | Version            |  |  |  |  |  |
| Birmingham Busine flow                                                             | ss Park proposed contra-                                         | -                                                                           | HWM(TM)-C2440-001                                                                                    |                    |  |  |  |  |  |
| B4438 Northway La<br>Traffic signals                                               | ane closure & Chester Rd                                         |                                                                             | HWM(TM)-C2440-002                                                                                    |                    |  |  |  |  |  |
| Contractor Signatu                                                                 | re                                                               |                                                                             |                                                                                                      |                    |  |  |  |  |  |
| HS2 Ltd authorises the authority                                                   | contractor to submit the ap                                      | plication for cor                                                           | as agent for the Nominated Un<br>nsultation or, as required, conse<br>ting the form to the highway a | ent of the highway |  |  |  |  |  |
| Contractor                                                                         | LM-JV<br>Cornerblock,<br>Two Cornwall S<br>Birmingham,<br>B3 2DX | LM-JV<br>Cornerblock,<br>Two Cornwall Street,<br>Birmingham,                |                                                                                                      |                    |  |  |  |  |  |
| Contractor                                                                         | 1 1 1 1 2                                                        |                                                                             |                                                                                                      |                    |  |  |  |  |  |
| Authorised Signato                                                                 | bry                                                              | Wayne Skel                                                                  | lls, Traffic Manager                                                                                 |                    |  |  |  |  |  |
| Contractor Site Cor<br>Details                                                     | HWM Fencing –                                                    | - Lee Blower -                                                              | 07926313667                                                                                          |                    |  |  |  |  |  |