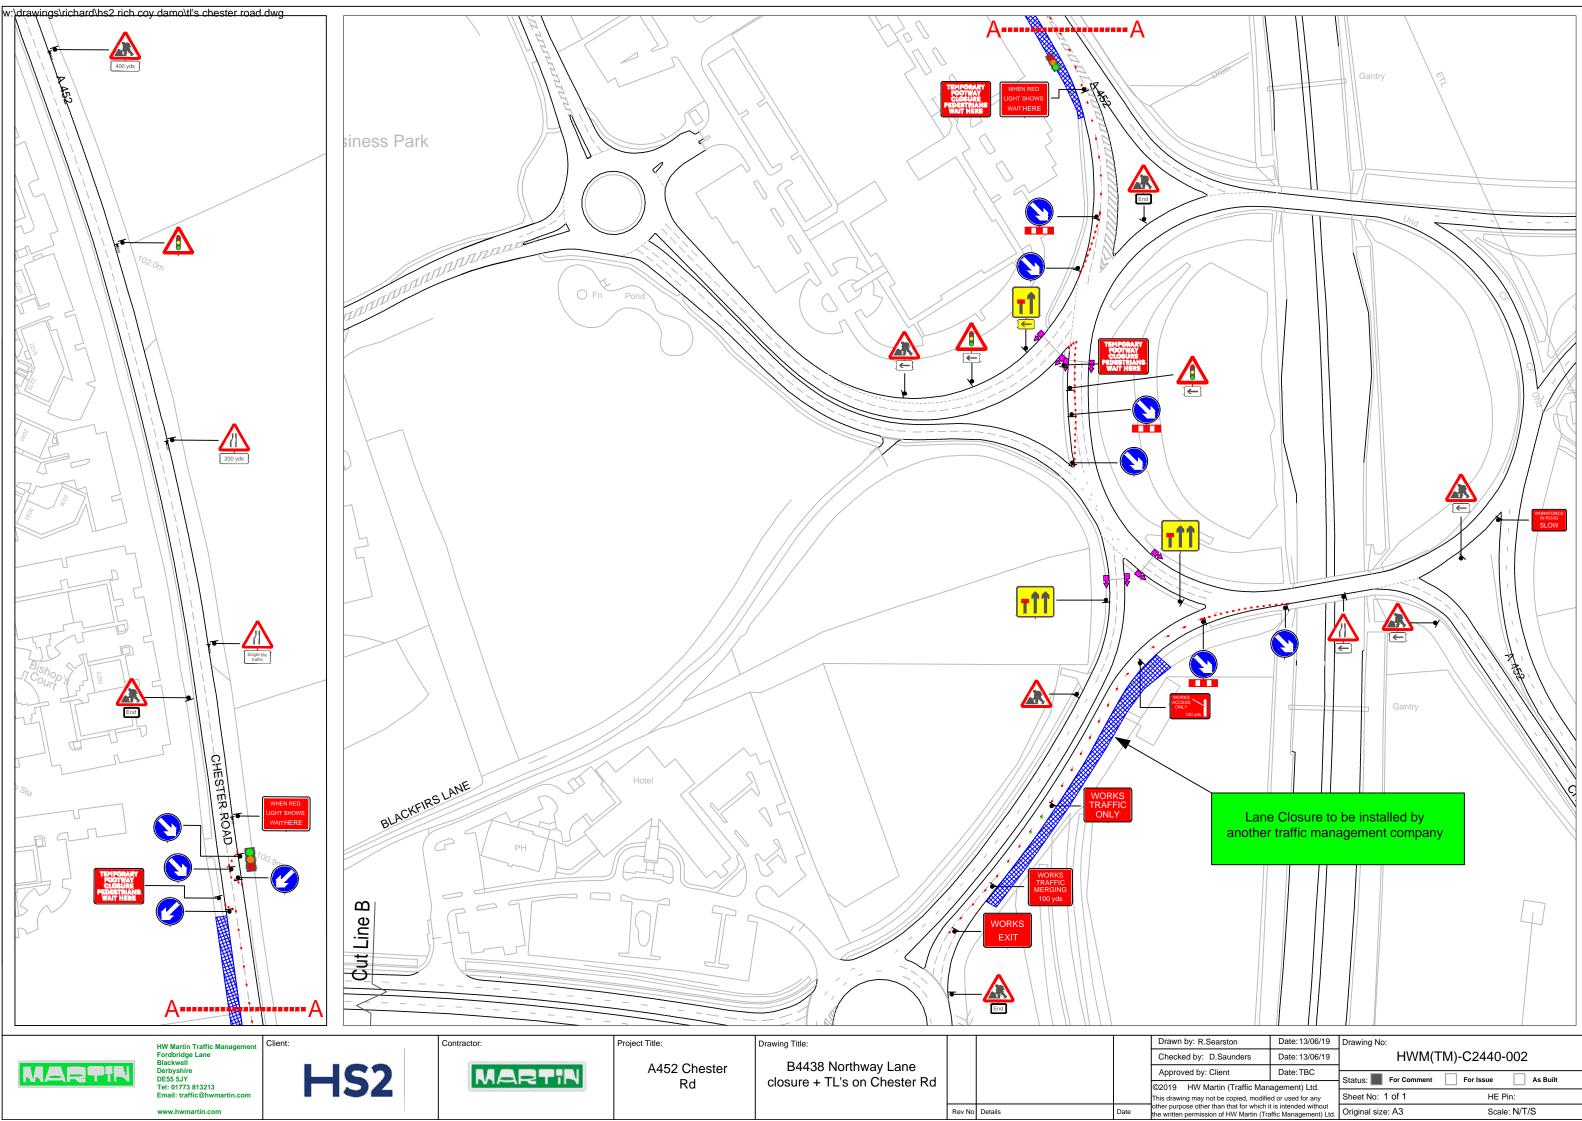

| Tak        | Table 2. Detailed works description, traffic management phasing and intended programme |                                                        |                            |          |          |                   |                 |                            |                      |                                                 |                        |                                 |                                |
|------------|----------------------------------------------------------------------------------------|--------------------------------------------------------|----------------------------|----------|----------|-------------------|-----------------|----------------------------|----------------------|-------------------------------------------------|------------------------|---------------------------------|--------------------------------|
| Row<br>No. | Road<br>name                                                                           | Extent of<br>Temporary<br>Interference                 | Consent or<br>Consultation | USRN     | Grid Ref | EToN<br>reference | TM<br>Phase     | TM<br>drawing<br>reference | Description of works | Description of associated<br>traffic management | TM operational hours   | Proposed<br>Works<br>Start Date | Estimated<br>Works End<br>Date |
| 1          | Bickenhill<br>Parkway                                                                  | NEC Roundabout                                         | Consultation               | 35006577 | SP195850 | NA                | Single<br>Phase | HWM(TM)-<br>C2440-001      | Vegetation clearance | Lane Closures                                   | 9.30am<br>to<br>3.30pm | 01/07/2019                      | 05/07/2019                     |
| 2          | A452<br>Chester<br>road                                                                | Northway Island<br>to 500m north of<br>Northway Island | Consultation               | 35006662 | SP196854 | NA                | Single<br>Phase | HWM(TM)-<br>C2440-002      | Vegetation clearance | 2 Way Portable traffic signals                  | 9.30am<br>to<br>3.30pm | 10/07/2019                      | 12/07/2019                     |