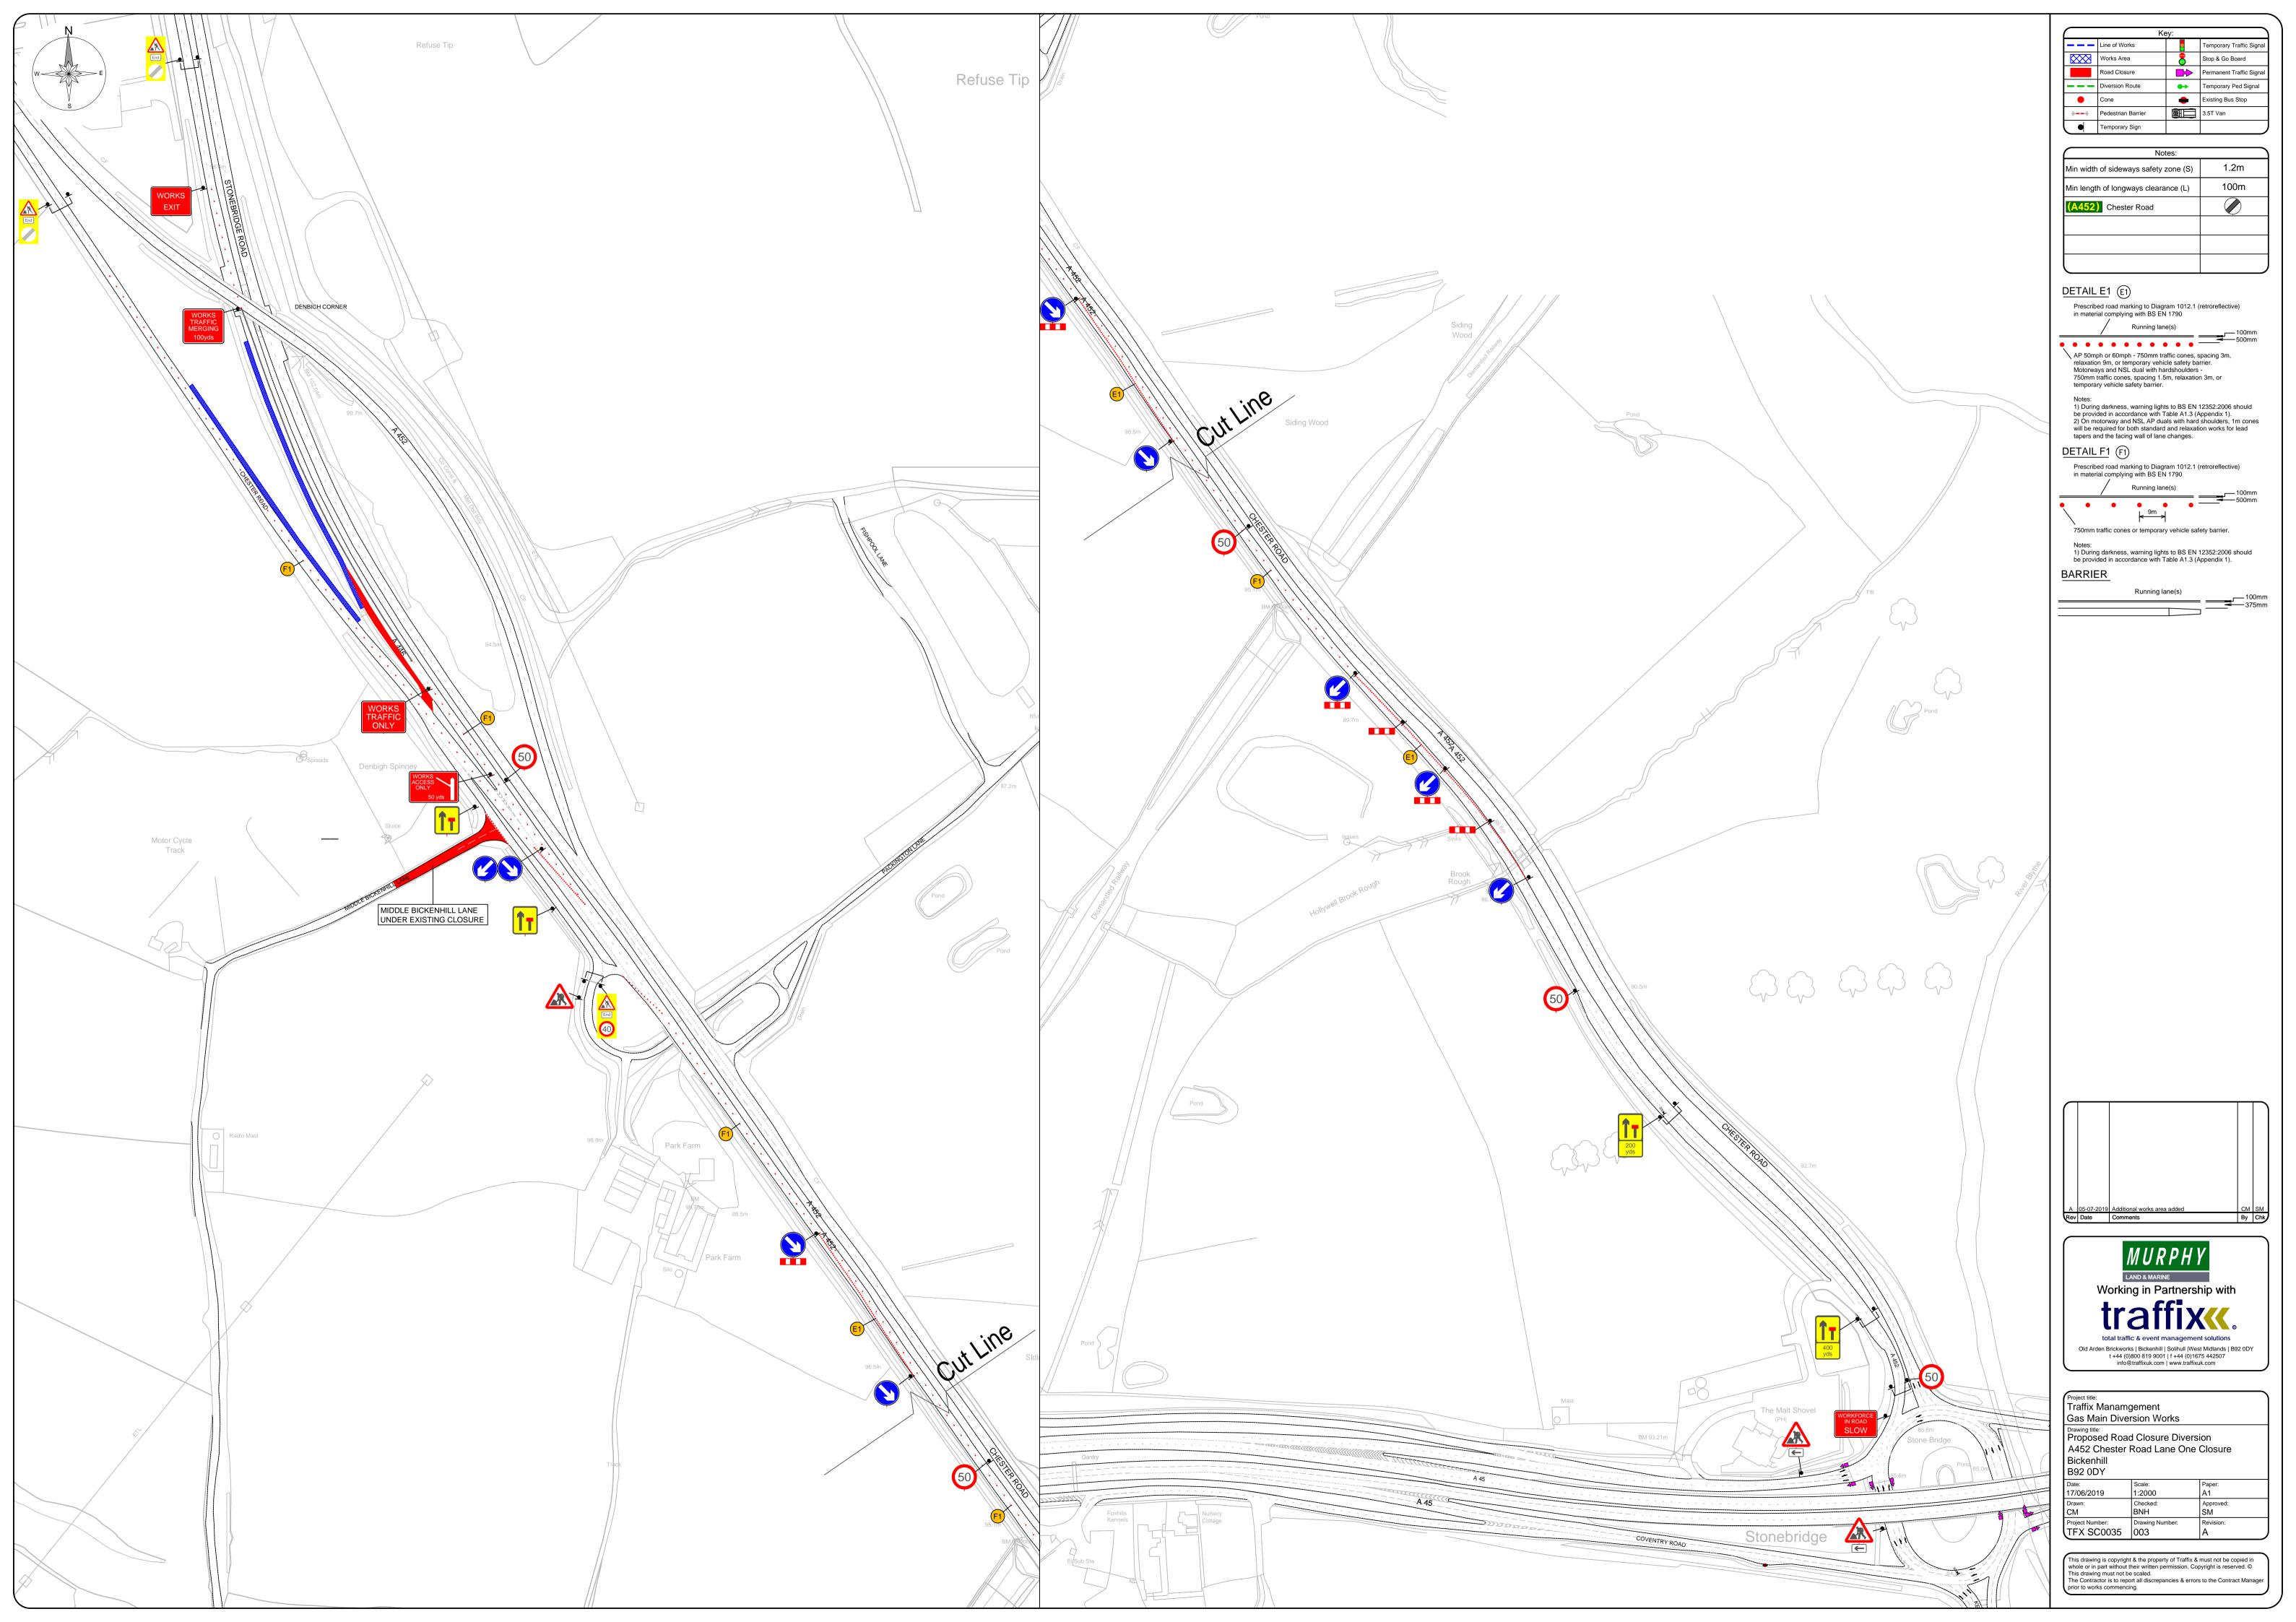

# Table 2. Detailed works description, traffic management phasing and intended programme

| Row<br>No. | Road name             | Extent of<br>Temporary<br>Interference                   | Consent or<br>Consultation | USRN     | Grid Ref | EToN<br>reference | TM<br>Phase           | TM drawing reference | Description of works                         | Description of associated<br>traffic management | TM<br>operational<br>hours | Proposed<br>Works Start<br>Date | Estimated<br>Works End<br>Date |
|------------|-----------------------|----------------------------------------------------------|----------------------------|----------|----------|-------------------|-----------------------|----------------------|----------------------------------------------|-------------------------------------------------|----------------------------|---------------------------------|--------------------------------|
| 1          | A452                  | Molands<br>roundabout<br>to<br>Stonebridge<br>roundabout | Consent                    | 35010030 | SP217823 | NA                | Single<br>Phase       | 001                  | Gas main diversion                           | Northbound Lane closure                         | 8pm to 6am                 | 11/09/2019                      | 12/09/2019                     |
| 2          | Coventry<br>Road      | A45 to<br>Airport Way                                    | Consent                    | 35000845 | SP186828 | NA                | Choose<br>an<br>item. | 002                  | Gas main diversion                           | Northbound A452/A446<br>diversion route         | 8pm to 6am                 | 11/09/2019                      | 12/09/2019                     |
| 3          | Airport Way           | Coventry<br>Road to<br>Bickenhill<br>Lane                | Consent                    | 35005471 | SP185832 | NA                | Choose<br>an<br>item. | 002                  | Gas main diversion                           | Northbound A452/A446<br>diversion route         | 8pm to 6am                 | 11/09/2019                      | 12/09/2019                     |
| 4          | Bickenhill<br>Lane    | Airport Way<br>to Bickenhill<br>Parkway                  | Consent                    | 35005490 | SP185838 | NA                | Choose<br>an<br>item. | 002                  | Gas main diversion                           | Northbound A452/A446<br>diversion route         | 8pm to 6am                 | 11/09/2019                      | 12/09/2019                     |
| 5          | Bickenhill<br>Parkway | Bickenhill<br>Lane to<br>Northway<br>Island              | Consent                    | 35006577 | SP192850 | NA                | Single<br>Phase       | 002                  | Gas main diversion                           | Northbound A452/A446<br>diversion route         | 8pm to 6am                 | 11/09/2019                      | 12/09/2019                     |
| 6          | Packington<br>Lane    | A452 to<br>Middle<br>Bickenhill<br>Lane                  | Consent                    | 35004552 | SP205841 | NA                | Single<br>Phase       | 002                  | Gas main diversion                           | Northbound A452/A446<br>diversion route         | 8pm to 6am                 | 11/09/2019                      | 12/09/2019                     |
| 7          | A452                  | A446 to<br>Northway<br>Island                            | Consent                    | 35006662 | SP203844 | NA                | Single<br>Phase       | 003                  | Gas main diversion &<br>Barrier installation | Northbound Lane closure                         | 24/7                       | 11/09/2019                      | 18/10/2019                     |

| Details of pre-app          | lication discussions with     | the Highwa                 | y Autho    | rity and stakeholde | rs      |  |  |
|-----------------------------|-------------------------------|----------------------------|------------|---------------------|---------|--|--|
| Date                        | Details                       |                            |            |                     |         |  |  |
| 13/06/2019                  | Details discussed at SMBC TLG |                            |            |                     |         |  |  |
| Click here to enter a date. |                               |                            |            |                     |         |  |  |
| Click here to enter a date. |                               |                            |            |                     |         |  |  |
| Details of associate        | ed consents/approvals         |                            |            |                     |         |  |  |
| Schedule 4 part 2 #         | 247 & 249                     |                            |            |                     |         |  |  |
| Document referen            | ces and supporting inform     | nation                     |            |                     |         |  |  |
|                             | Title                         | Phase<br>(from<br>Table 2) |            | Reference           | Version |  |  |
| Northbound Lane c           | losure                        |                            | 001        |                     |         |  |  |
| Northbound A452/A           | 446 diversion route           |                            | 002        |                     |         |  |  |
| Northbound A452/A           |                               | 002                        |            |                     |         |  |  |
| Northbound A452/A           |                               |                            |            |                     |         |  |  |
|                             | A446 diversion route          |                            | 002        |                     |         |  |  |
| Northbound A452/A           | A446 diversion route          |                            | 002<br>002 |                     |         |  |  |