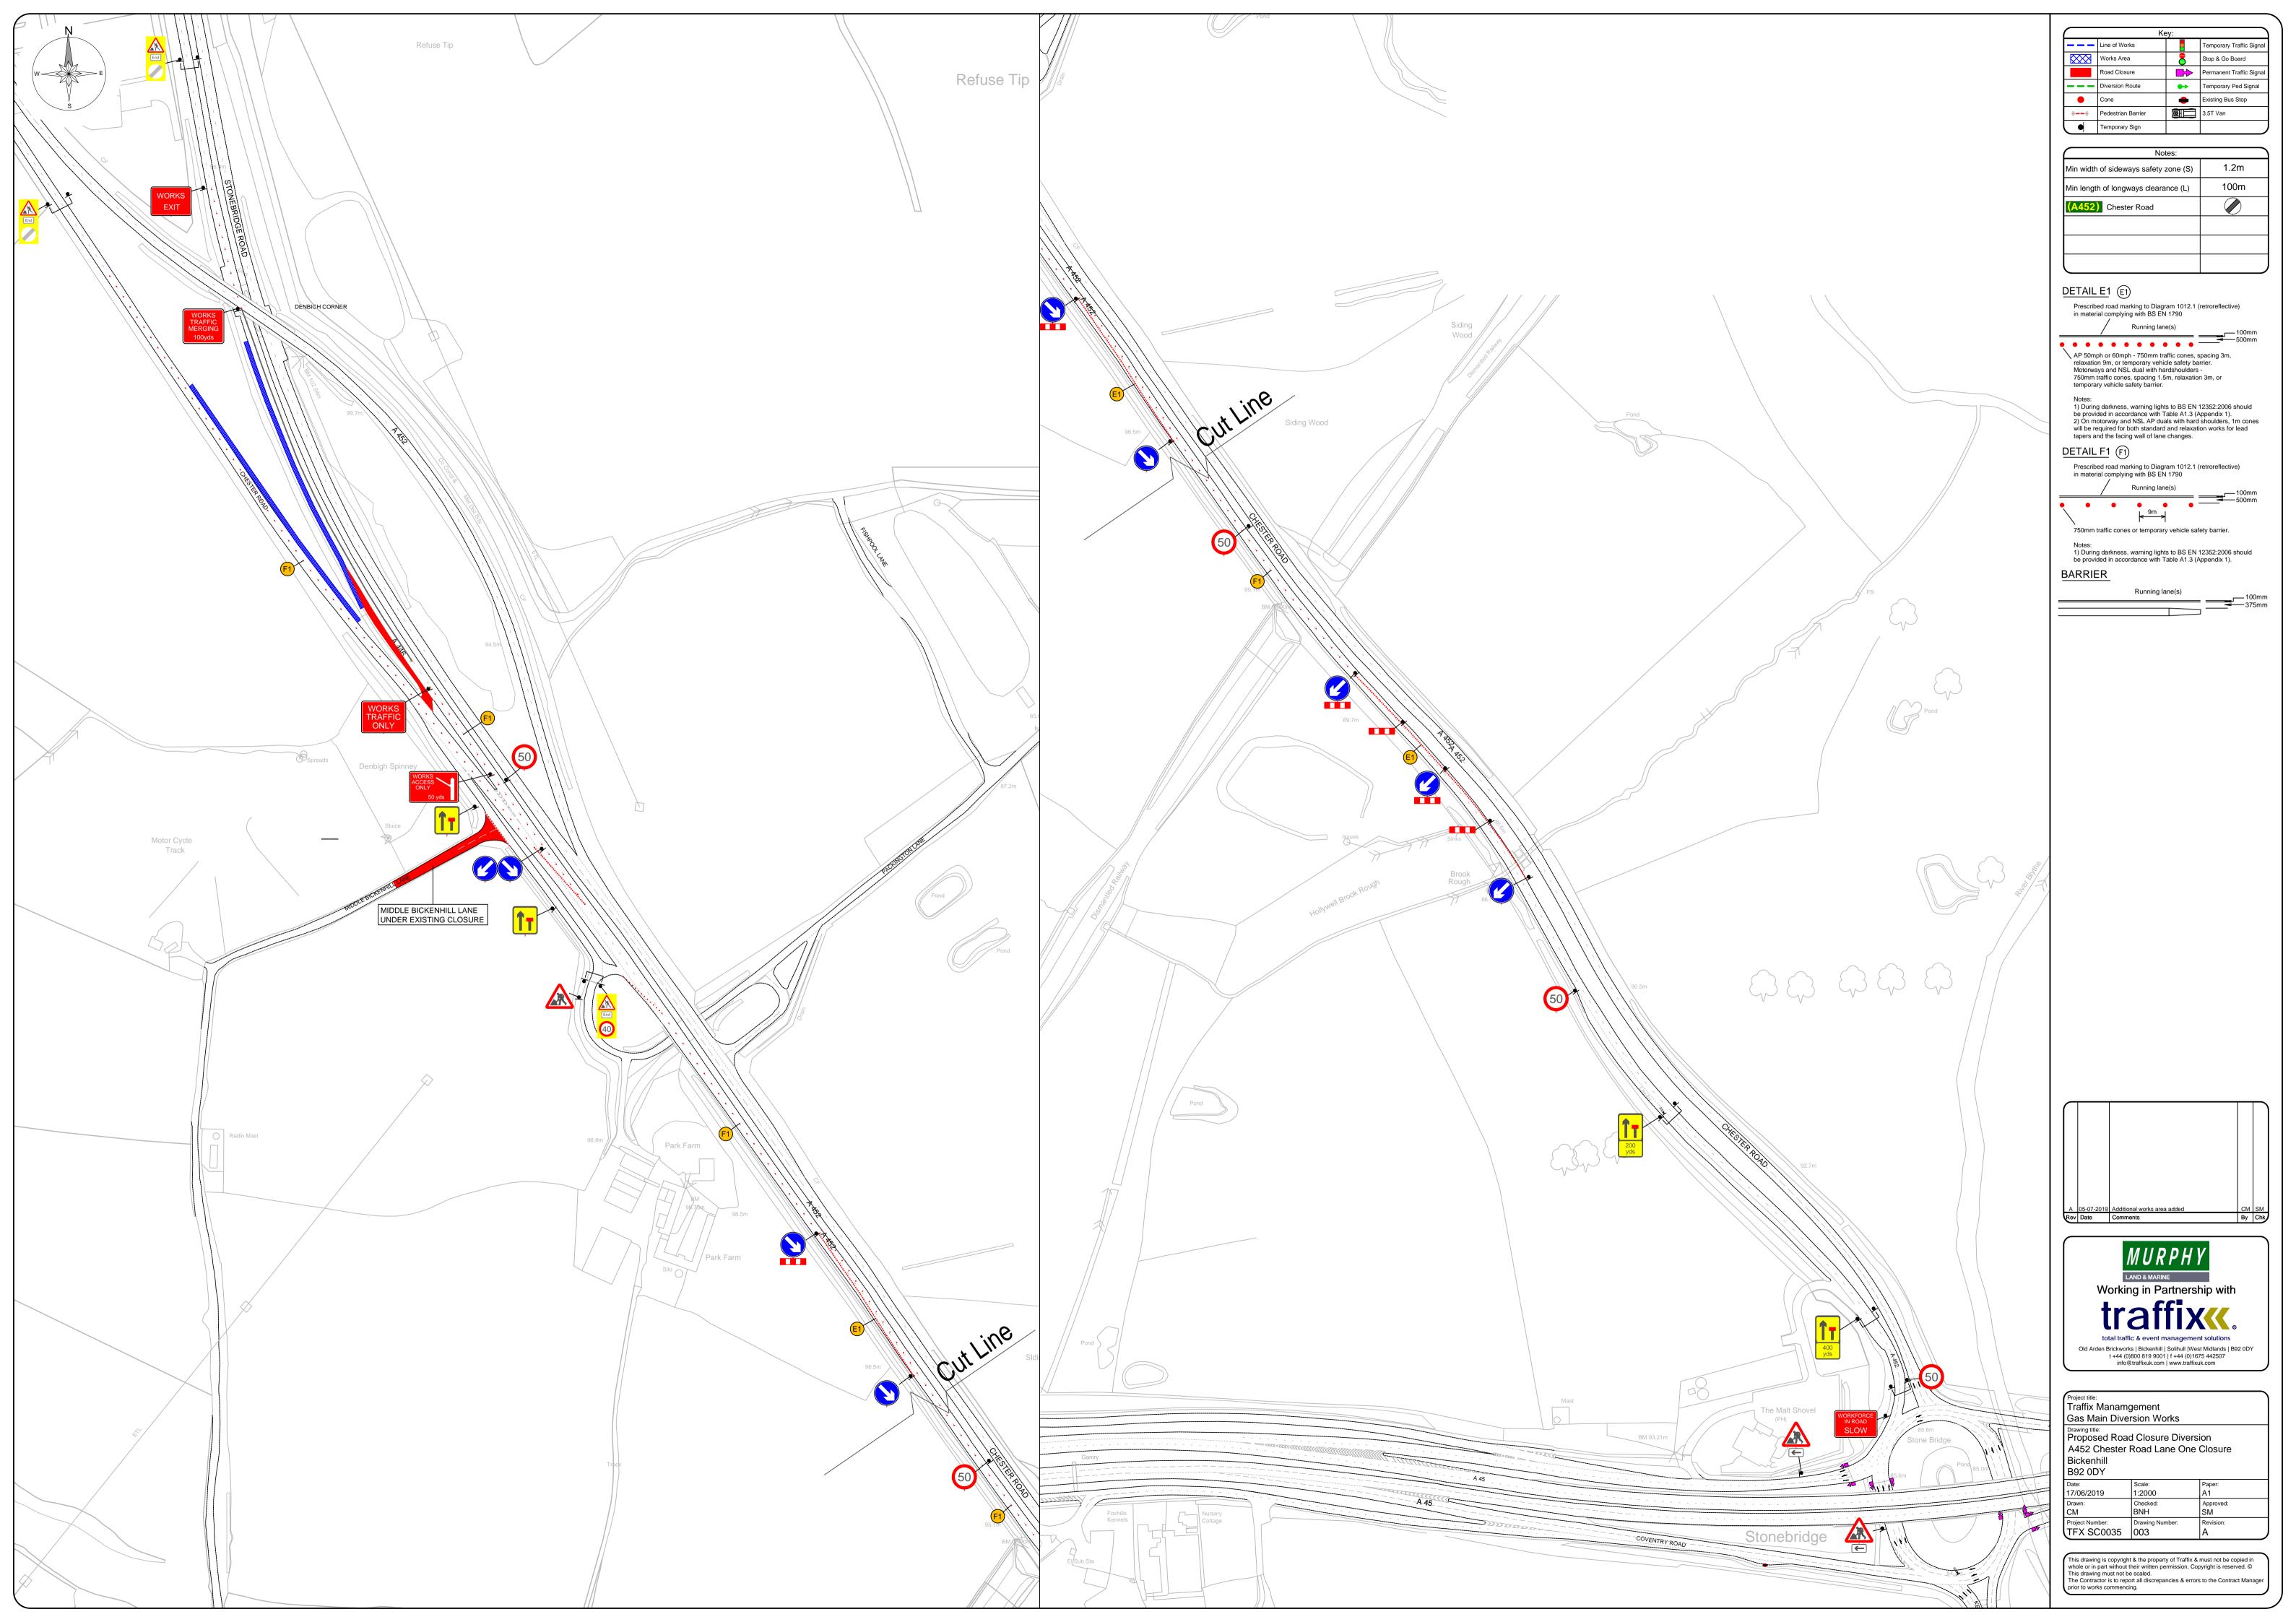

# Table 2. Detailed works description, traffic management phasing and intended programme

| Row<br>No. | Road name             | Extent of Temporary Interference                         | Consent or Consultation | USRN     | Grid Ref | EToN<br>reference | TM<br>Phase     | TM drawing reference | Description of works                                                                                                                                                                                        | Description of associated traffic management                                | TM<br>operational<br>hours | Proposed<br>Works Start<br>Date | Estimated<br>Works End<br>Date |
|------------|-----------------------|----------------------------------------------------------|-------------------------|----------|----------|-------------------|-----------------|----------------------|-------------------------------------------------------------------------------------------------------------------------------------------------------------------------------------------------------------|-----------------------------------------------------------------------------|----------------------------|---------------------------------|--------------------------------|
| 1          | A452                  | Molands<br>roundabout<br>to<br>Stonebridge<br>roundabout | Consent                 | 35010030 | SP217823 | NA                | Single<br>Phase | 001                  | Full closure of A452 for the installation of TM and temporary barrier on the HE network to allow a works access to be constructed on the A446                                                               | Full closure of the A452<br>Northbound to                                   | 8pm to 6am                 | 16/09/2019                      | 17/09/2019                     |
| 2          | Coventry<br>Road      | A45 to<br>Airport Way                                    | Consent                 | 35000845 | SP186828 | NA                | Single<br>Phase | 002                  | Diversion route for the full closure of the A452                                                                                                                                                            | Northbound A452/A446 diversion route                                        | 8pm to 6am                 | 16/09/2019                      | 17/09/2019                     |
| 3          | Airport Way           | Coventry<br>Road to<br>Bickenhill<br>Lane                | Consent                 | 35005471 | SP185832 | NA                | Single<br>Phase | 002                  | Diversion route for the full closure of the A452                                                                                                                                                            | Northbound A452/A446 diversion route                                        | 8pm to 6am                 | 16/09/2019                      | 17/09/2019                     |
| 4          | Bickenhill<br>Lane    | Airport Way<br>to Bickenhill<br>Parkway                  | Consent                 | 35005490 | SP185838 | NA                | Single<br>Phase | 002                  | Diversion route for the full closure of the A452                                                                                                                                                            | Northbound A452/A446 diversion route                                        | 8pm to 6am                 | 16/09/2019                      | 17/09/2019                     |
| 5          | Bickenhill<br>Parkway | Bickenhill<br>Lane to<br>Northway<br>Island              | Consent                 | 35006577 | SP192850 | NA                | Single<br>Phase | 002                  | Diversion route for the full closure of the A452                                                                                                                                                            | Northbound A452/A446<br>diversion route                                     | 8pm to 6am                 | 16/09/2019                      | 17/09/2019                     |
| 6          | Packington<br>Lane    | A452 to<br>Middle<br>Bickenhill<br>Lane                  | Consent                 | 35004552 | SP205841 | NA                | Single<br>Phase | 002                  | Diversion route for the full closure of the A452                                                                                                                                                            | Northbound A452/A446 diversion route                                        | 8pm to 6am                 | 16/09/2019                      | 17/09/2019                     |
| 7          | A452                  | A446 to<br>Northway<br>Island                            | Consent                 | 35006662 | SP203844 | NA                | Single<br>Phase | 003                  | On the A446 (HE network) – Diversion of a gas main in the verge, construction of a works access, placing of temporary barrier.  On the A452 (SMBC network) – Installation of temporary barrier on the verge | Northbound Lane closure with barrier on the A446 and cones only on the A452 | 24/7                       | 16/09/2019                      | 27/10/2019                     |

Schedule 4 Part 2 paragraph 6 – Temporary Interference

Schedule 33 Part 1, Schedule 2 Part 1

Form TM 1 - PH1-HS2-CL-TEM-000-000001 [Revision P04]

| 8  | A452 NB               | SP 20405<br>84433 to<br>SP 20183<br>84751                | Consultation | 35006662 | SP 20277<br>84616 | NA | Single<br>Phase | PR626-70-01 | Temporary barrier installation                                        | Placement of temporary barrier on verge off carriageway | 24/7       | 16/09/2019 | 31/12/2020 |
|----|-----------------------|----------------------------------------------------------|--------------|----------|-------------------|----|-----------------|-------------|-----------------------------------------------------------------------|---------------------------------------------------------|------------|------------|------------|
| 9  | A452                  | Molands<br>roundabout<br>to<br>Stonebridge<br>roundabout | Consent      | 35010030 | SP217823          | NA | Single<br>Phase | 001         | Full closure of A452 for the installation of TM and temporary barrier | Full closure of the A452<br>Northbound                  | 8pm to 6am | 26/10/2019 | 27/10/2019 |
| 10 | Coventry<br>Road      | A45 to<br>Airport Way                                    | Consent      | 35000845 | SP186828          | NA | Single<br>Phase | 002         | Diversion route for the full closure of the A452                      | Northbound A452/A446 diversion route                    | 8pm to 6am | 26/10/2019 | 27/10/2019 |
| 11 | Airport Way           | Coventry<br>Road to<br>Bickenhill<br>Lane                | Consent      | 35005471 | SP185832          | NA | Single<br>Phase | 002         | Diversion route for the full closure of the A452                      | Northbound A452/A446 diversion route                    | 8pm to 6am | 26/10/2019 | 27/10/2019 |
| 11 | Bickenhill<br>Lane    | Airport Way<br>to Bickenhill<br>Parkway                  | Consent      | 35005490 | SP185838          | NA | Single<br>Phase | 002         | Diversion route for the full closure of the A452                      | Northbound A452/A446 diversion route                    | 8pm to 6am | 26/10/2019 | 27/10/2019 |
| 11 | Bickenhill<br>Parkway | Bickenhill<br>Lane to<br>Northway<br>Island              | Consent      | 35006577 | SP192850          | NA | Single<br>Phase | 002         | Diversion route for the full closure of the A452                      | Northbound A452/A446 diversion route                    | 8pm to 6am | 26/10/2019 | 27/10/2019 |
| 12 | Packington<br>Lane    | A452 to<br>Middle<br>Bickenhill<br>Lane                  | Consent      | 35004552 | SP205841          | NA | Single<br>Phase | 002         | Diversion route for the full closure of the A452                      | Northbound A452/A446 diversion route                    | 8pm to 6am | 26/10/2019 | 27/10/2019 |

## **Document references and supporting information**

| Title                                                                                                   | Phase<br>(from<br>Table 2) | Reference                  | Version |
|---------------------------------------------------------------------------------------------------------|----------------------------|----------------------------|---------|
| Northbound Lane closure                                                                                 |                            | 001                        |         |
| Northbound A452/A446 diversion route                                                                    |                            | 002                        |         |
| Northbound A452/A446 diversion route                                                                    |                            | 002                        |         |
| Northbound A452/A446 diversion route                                                                    |                            | 002                        |         |
| Northbound A452/A446 diversion route                                                                    |                            | 002                        |         |
| Gas main diversion & Barrier installation                                                               |                            | 003                        |         |
| Location plan showing barrier run of verge, overview of all runs and run 4 which is on the SMBC network |                            | PR626-10-04<br>PR626-70-01 |         |
| BG800 General Arrangement                                                                               |                            | BG-70-18                   |         |
| BG800 Crash Cushion                                                                                     |                            | TAU-10-02                  |         |
| BG800 End Section Concrete Foundation                                                                   |                            | BG-80-1001                 |         |
| BG800 Intermediate Concrete Foundation                                                                  |                            | BG-80-1010                 |         |