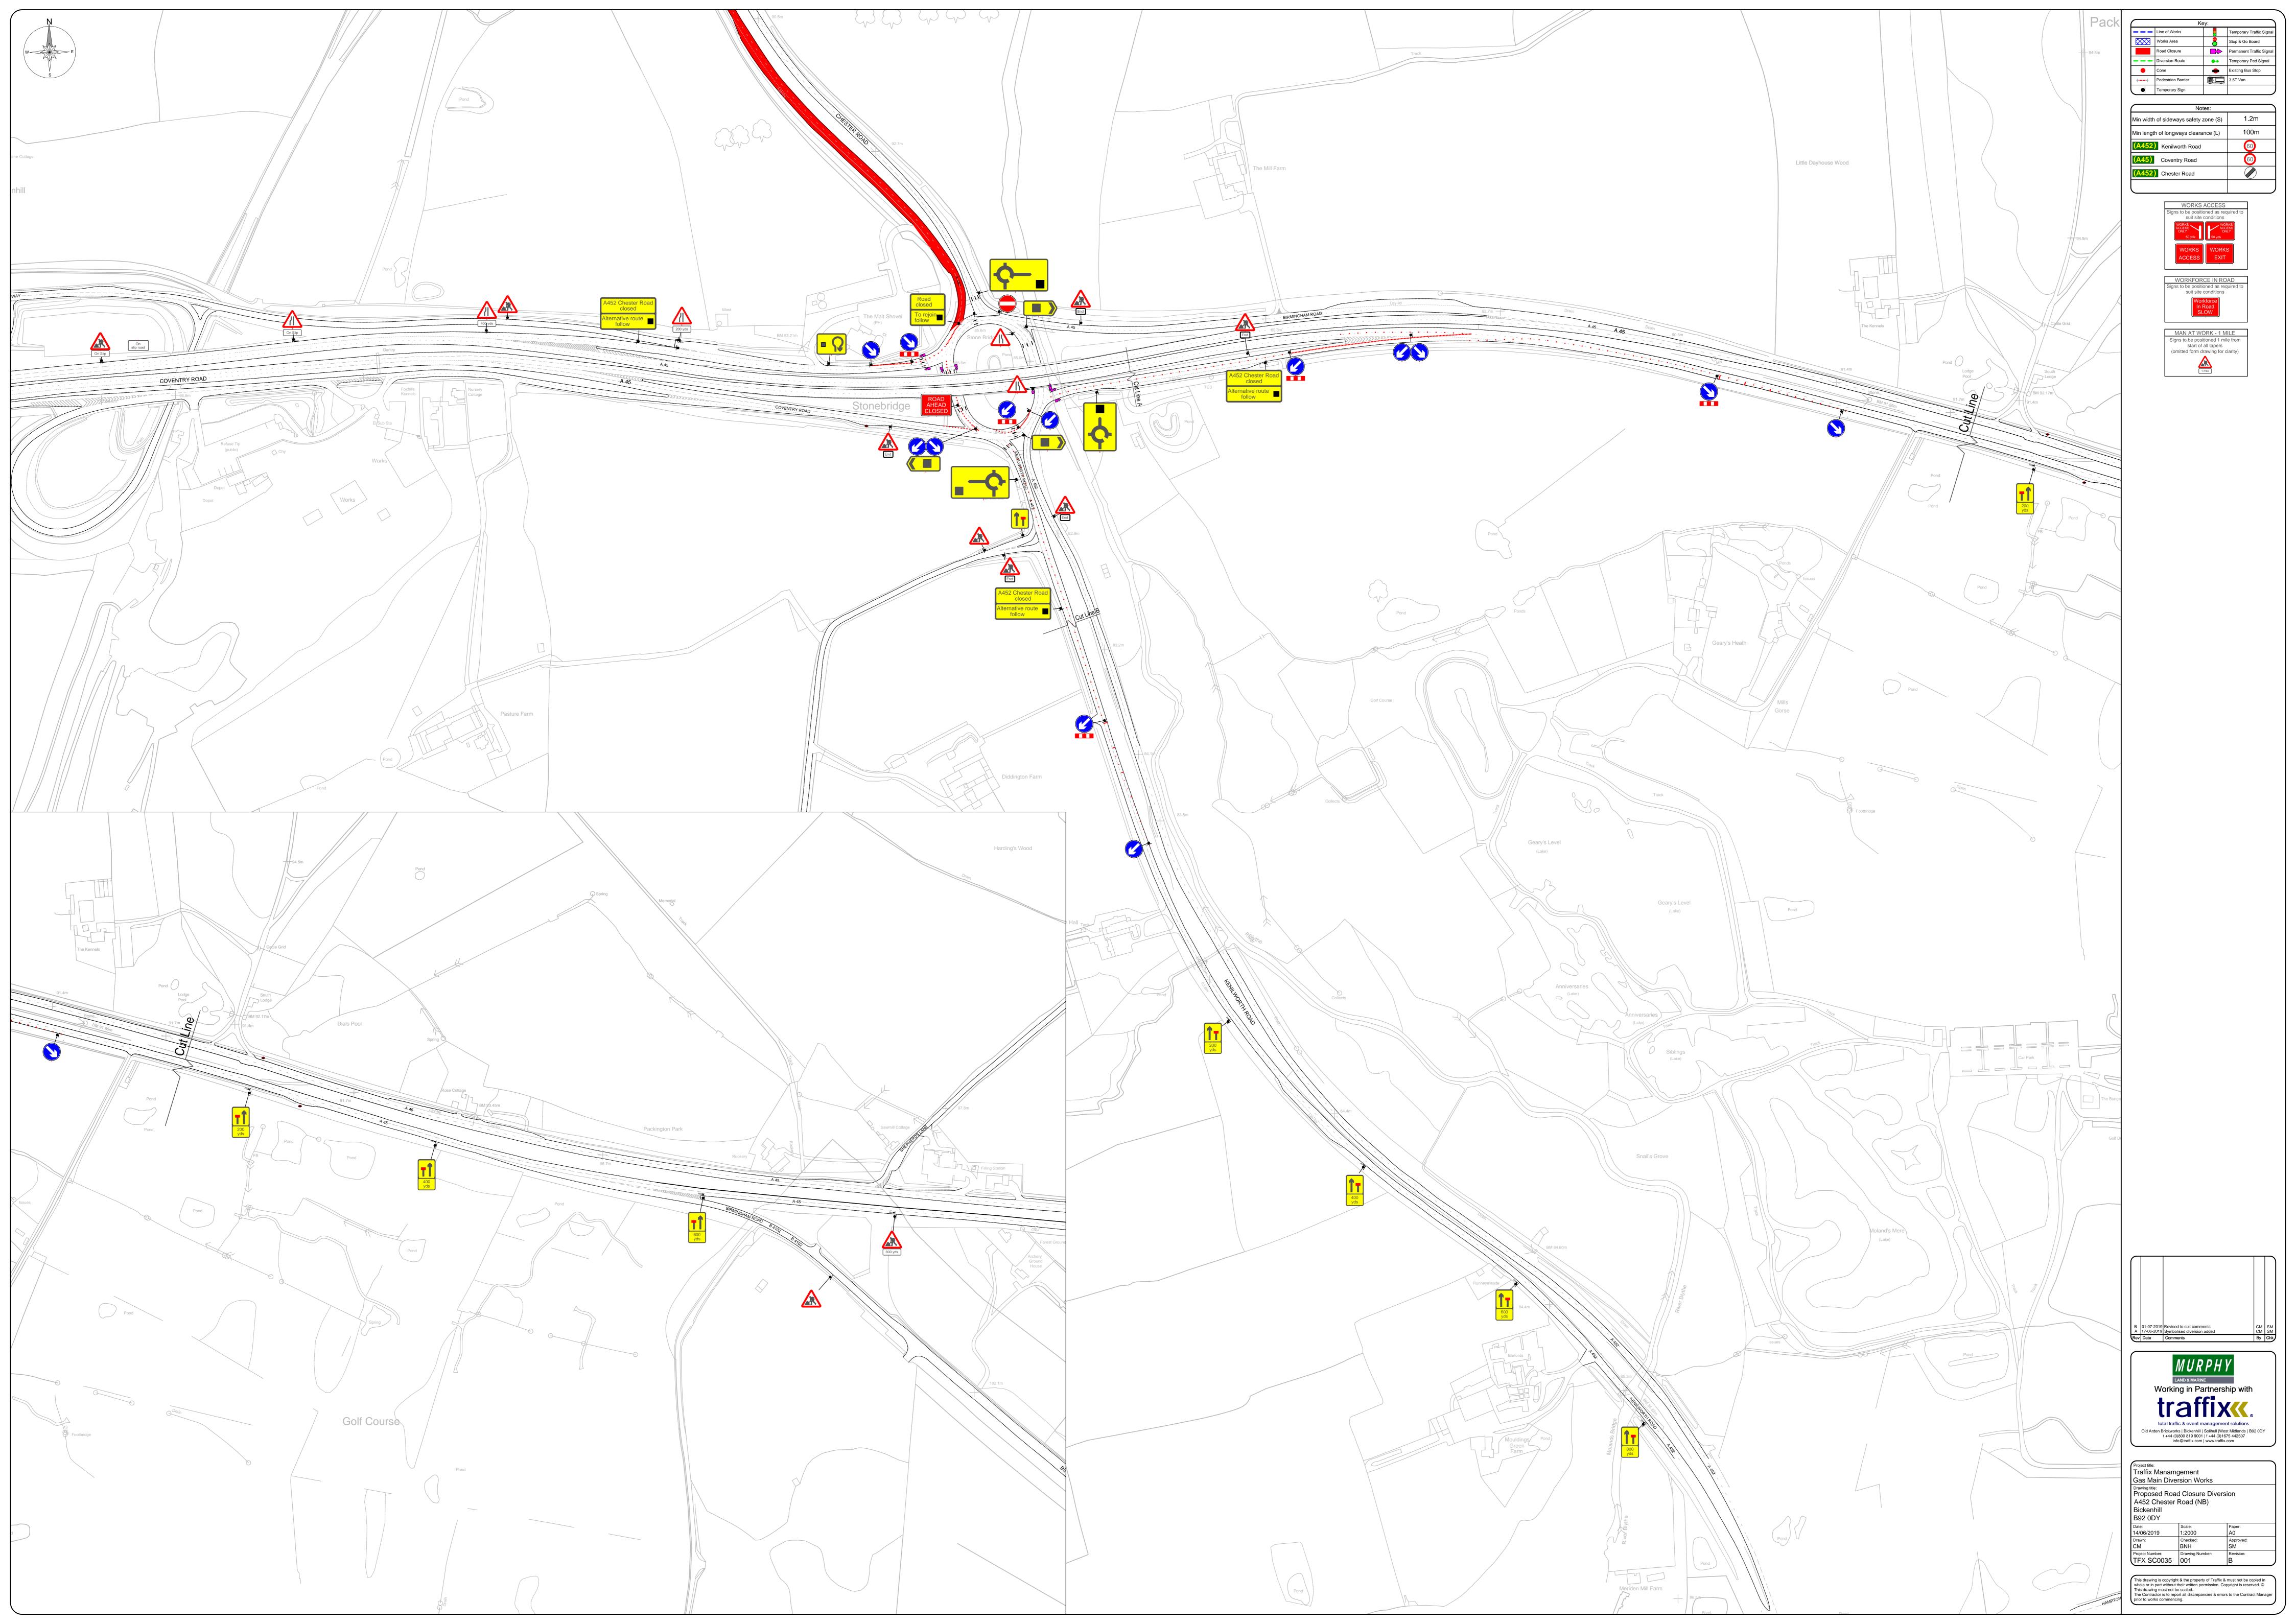

# Table 2. Detailed works description, traffic management phasing and intended programme

| Row<br>No. | Road name             | Extent of Temporary Interference                         | Consent or Consultation | USRN     | Grid Ref | EToN<br>reference | TM<br>Phase     | TM drawing reference | Description of works                                                                                                                                                                                        | Description of associated traffic management                                | TM<br>operational<br>hours | Proposed<br>Works Start<br>Date | Estimated<br>Works End<br>Date |
|------------|-----------------------|----------------------------------------------------------|-------------------------|----------|----------|-------------------|-----------------|----------------------|-------------------------------------------------------------------------------------------------------------------------------------------------------------------------------------------------------------|-----------------------------------------------------------------------------|----------------------------|---------------------------------|--------------------------------|
| 1          | A452                  | Molands<br>roundabout<br>to<br>Stonebridge<br>roundabout | Consent                 | 35010030 | SP217823 | NA                | Single<br>Phase | 001                  | Full closure of A452 for the installation of TM and temporary barrier on the HE network to allow a works access to be constructed on the A446                                                               | Full closure of the A452<br>Northbound to                                   | 8pm to 6am                 | 16/09/2019                      | 17/09/2019                     |
| 2          | Coventry<br>Road      | A45 to<br>Airport Way                                    | Consent                 | 35000845 | SP186828 | NA                | Single<br>Phase | 002                  | Diversion route for the full closure of the A452                                                                                                                                                            | Northbound A452/A446 diversion route                                        | 8pm to 6am                 | 16/09/2019                      | 17/09/2019                     |
| 3          | Airport Way           | Coventry<br>Road to<br>Bickenhill<br>Lane                | Consent                 | 35005471 | SP185832 | NA                | Single<br>Phase | 002                  | Diversion route for the full closure of the A452                                                                                                                                                            | Northbound A452/A446 diversion route                                        | 8pm to 6am                 | 16/09/2019                      | 17/09/2019                     |
| 4          | Bickenhill<br>Lane    | Airport Way<br>to Bickenhill<br>Parkway                  | Consent                 | 35005490 | SP185838 | NA                | Single<br>Phase | 002                  | Diversion route for the full closure of the A452                                                                                                                                                            | Northbound A452/A446 diversion route                                        | 8pm to 6am                 | 16/09/2019                      | 17/09/2019                     |
| 5          | Bickenhill<br>Parkway | Bickenhill<br>Lane to<br>Northway<br>Island              | Consent                 | 35006577 | SP192850 | NA                | Single<br>Phase | 002                  | Diversion route for the full closure of the A452                                                                                                                                                            | Northbound A452/A446<br>diversion route                                     | 8pm to 6am                 | 16/09/2019                      | 17/09/2019                     |
| 6          | Packington<br>Lane    | A452 to<br>Middle<br>Bickenhill<br>Lane                  | Consent                 | 35004552 | SP205841 | NA                | Single<br>Phase | 002                  | Diversion route for the full closure of the A452                                                                                                                                                            | Northbound A452/A446 diversion route                                        | 8pm to 6am                 | 16/09/2019                      | 17/09/2019                     |
| 7          | A452                  | A446 to<br>Northway<br>Island                            | Consent                 | 35006662 | SP203844 | NA                | Single<br>Phase | 003                  | On the A446 (HE network) – Diversion of a gas main in the verge, construction of a works access, placing of temporary barrier.  On the A452 (SMBC network) – Installation of temporary barrier on the verge | Northbound Lane closure with barrier on the A446 and cones only on the A452 | 24/7                       | 16/09/2019                      | 27/10/2019                     |

Schedule 4 Part 2 paragraph 6 – Temporary Interference

Schedule 33 Part 1, Schedule 2 Part 1

Form TM 1 - PH1-HS2-CL-TEM-000-000001 [Revision P04]

| 8  | A452 NB               | SP 20405<br>84433 to<br>SP 20183<br>84751                | Consultation | 35006662 | SP 20277<br>84616 | NA | Single<br>Phase | PR626-70-01 | Temporary barrier installation                                        | Placement of temporary barrier on verge off carriageway | 24/7       | 16/09/2019 | 31/12/2020 |
|----|-----------------------|----------------------------------------------------------|--------------|----------|-------------------|----|-----------------|-------------|-----------------------------------------------------------------------|---------------------------------------------------------|------------|------------|------------|
| 9  | A452                  | Molands<br>roundabout<br>to<br>Stonebridge<br>roundabout | Consent      | 35010030 | SP217823          | NA | Single<br>Phase | 001         | Full closure of A452 for the installation of TM and temporary barrier | Full closure of the A452<br>Northbound                  | 8pm to 6am | 26/10/2019 | 27/10/2019 |
| 10 | Coventry<br>Road      | A45 to<br>Airport Way                                    | Consent      | 35000845 | SP186828          | NA | Single<br>Phase | 002         | Diversion route for the full closure of the A452                      | Northbound A452/A446 diversion route                    | 8pm to 6am | 26/10/2019 | 27/10/2019 |
| 11 | Airport Way           | Coventry<br>Road to<br>Bickenhill<br>Lane                | Consent      | 35005471 | SP185832          | NA | Single<br>Phase | 002         | Diversion route for the full closure of the A452                      | Northbound A452/A446 diversion route                    | 8pm to 6am | 26/10/2019 | 27/10/2019 |
| 11 | Bickenhill<br>Lane    | Airport Way<br>to Bickenhill<br>Parkway                  | Consent      | 35005490 | SP185838          | NA | Single<br>Phase | 002         | Diversion route for the full closure of the A452                      | Northbound A452/A446 diversion route                    | 8pm to 6am | 26/10/2019 | 27/10/2019 |
| 11 | Bickenhill<br>Parkway | Bickenhill<br>Lane to<br>Northway<br>Island              | Consent      | 35006577 | SP192850          | NA | Single<br>Phase | 002         | Diversion route for the full closure of the A452                      | Northbound A452/A446 diversion route                    | 8pm to 6am | 26/10/2019 | 27/10/2019 |
| 12 | Packington<br>Lane    | A452 to<br>Middle<br>Bickenhill<br>Lane                  | Consent      | 35004552 | SP205841          | NA | Single<br>Phase | 002         | Diversion route for the full closure of the A452                      | Northbound A452/A446 diversion route                    | 8pm to 6am | 26/10/2019 | 27/10/2019 |

## **Document references and supporting information**

| Title                                                                                                   | Phase<br>(from<br>Table 2) | Reference                  | Version |
|---------------------------------------------------------------------------------------------------------|----------------------------|----------------------------|---------|
| Northbound Lane closure                                                                                 |                            | 001                        |         |
| Northbound A452/A446 diversion route                                                                    |                            | 002                        |         |
| Northbound A452/A446 diversion route                                                                    |                            | 002                        |         |
| Northbound A452/A446 diversion route                                                                    |                            | 002                        |         |
| Northbound A452/A446 diversion route                                                                    |                            | 002                        |         |
| Gas main diversion & Barrier installation                                                               |                            | 003                        |         |
| Location plan showing barrier run of verge, overview of all runs and run 4 which is on the SMBC network |                            | PR626-10-04<br>PR626-70-01 |         |
| BG800 General Arrangement                                                                               |                            | BG-70-18                   |         |
| BG800 Crash Cushion                                                                                     |                            | TAU-10-02                  |         |
| BG800 End Section Concrete Foundation                                                                   |                            | BG-80-1001                 |         |
| BG800 Intermediate Concrete Foundation                                                                  |                            | BG-80-1010                 |         |