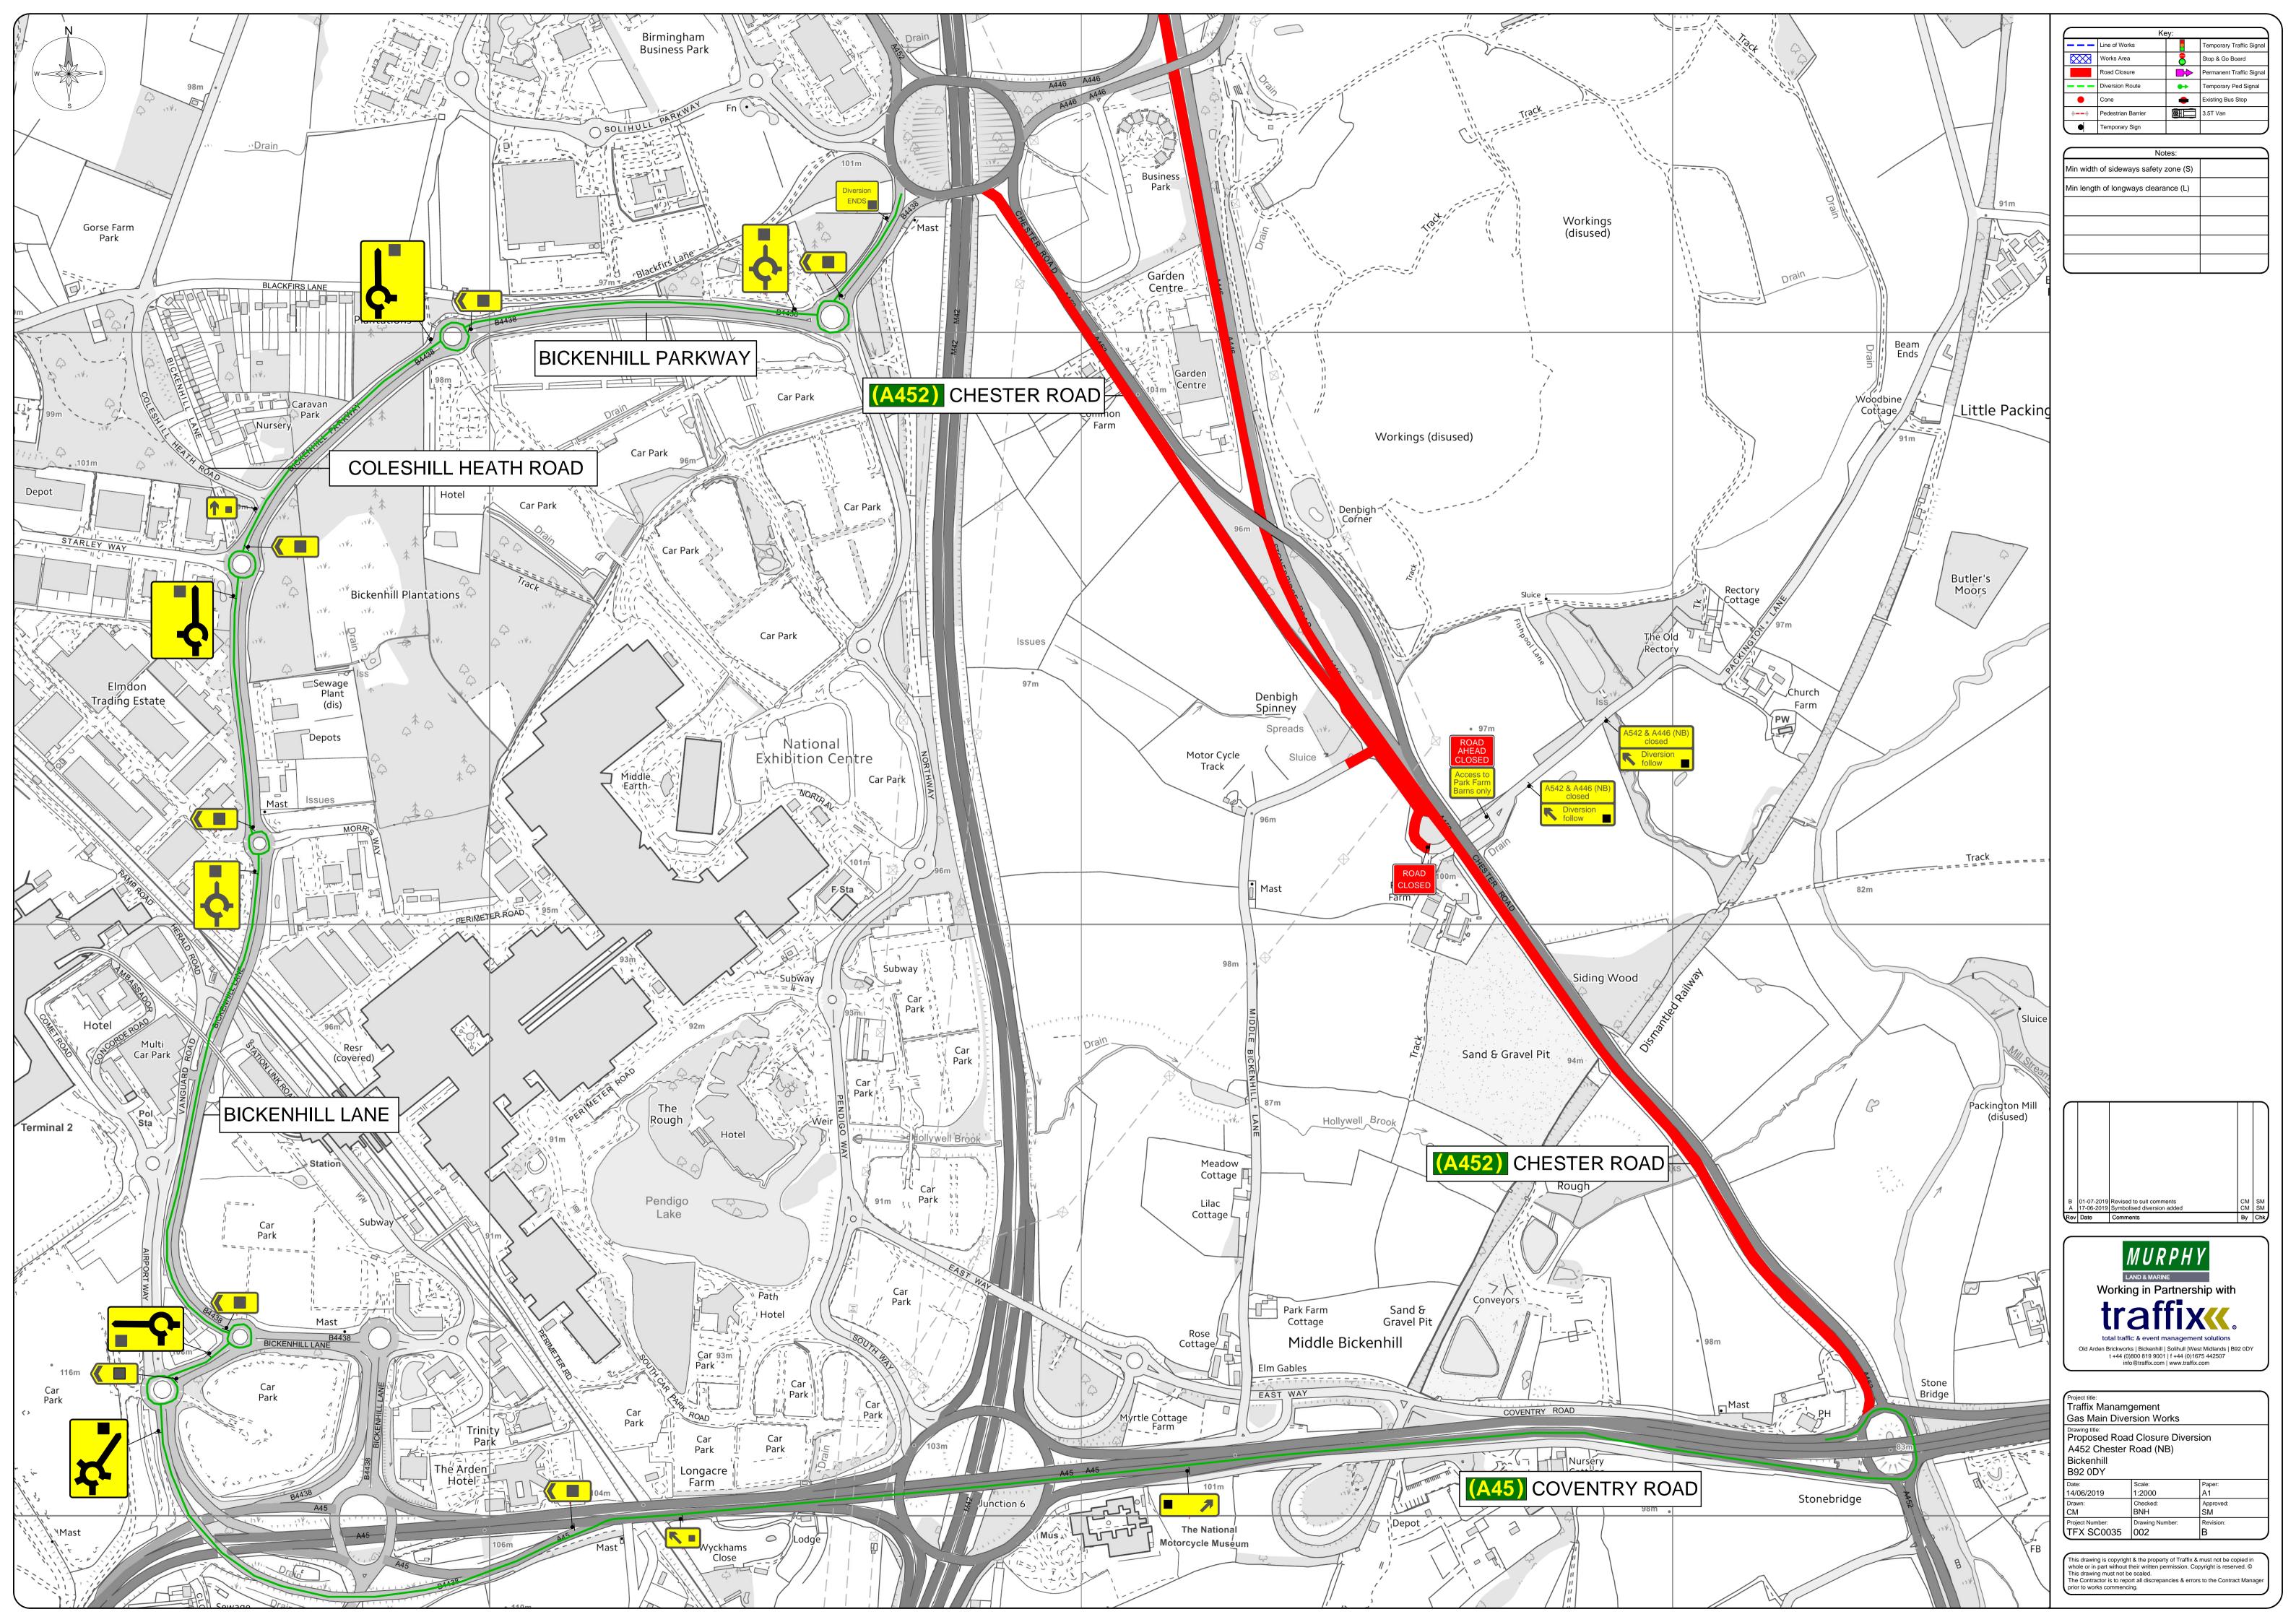

# Table 2. Detailed works description, traffic management phasing and intended programme

| Row<br>No. | Road name             | Extent of Temporary Interference                         | Consent or Consultation | USRN     | Grid Ref | EToN<br>reference | TM<br>Phase     | TM drawing reference | Description of works                                                                                                                                                                                        | Description of associated traffic management                                | TM<br>operational<br>hours | Proposed<br>Works Start<br>Date | Estimated<br>Works End<br>Date |
|------------|-----------------------|----------------------------------------------------------|-------------------------|----------|----------|-------------------|-----------------|----------------------|-------------------------------------------------------------------------------------------------------------------------------------------------------------------------------------------------------------|-----------------------------------------------------------------------------|----------------------------|---------------------------------|--------------------------------|
| 1          | A452                  | Molands<br>roundabout<br>to<br>Stonebridge<br>roundabout | Consent                 | 35010030 | SP217823 | NA                | Single<br>Phase | 001                  | Full closure of A452 for the installation of TM and temporary barrier on the HE network to allow a works access to be constructed on the A446                                                               | Full closure of the A452<br>Northbound to                                   | 8pm to 6am                 | 16/09/2019                      | 17/09/2019                     |
| 2          | Coventry<br>Road      | A45 to<br>Airport Way                                    | Consent                 | 35000845 | SP186828 | NA                | Single<br>Phase | 002                  | Diversion route for the full closure of the A452                                                                                                                                                            | Northbound A452/A446 diversion route                                        | 8pm to 6am                 | 16/09/2019                      | 17/09/2019                     |
| 3          | Airport Way           | Coventry<br>Road to<br>Bickenhill<br>Lane                | Consent                 | 35005471 | SP185832 | NA                | Single<br>Phase | 002                  | Diversion route for the full closure of the A452                                                                                                                                                            | Northbound A452/A446 diversion route                                        | 8pm to 6am                 | 16/09/2019                      | 17/09/2019                     |
| 4          | Bickenhill<br>Lane    | Airport Way<br>to Bickenhill<br>Parkway                  | Consent                 | 35005490 | SP185838 | NA                | Single<br>Phase | 002                  | Diversion route for the full closure of the A452                                                                                                                                                            | Northbound A452/A446 diversion route                                        | 8pm to 6am                 | 16/09/2019                      | 17/09/2019                     |
| 5          | Bickenhill<br>Parkway | Bickenhill<br>Lane to<br>Northway<br>Island              | Consent                 | 35006577 | SP192850 | NA                | Single<br>Phase | 002                  | Diversion route for the full closure of the A452                                                                                                                                                            | Northbound A452/A446<br>diversion route                                     | 8pm to 6am                 | 16/09/2019                      | 17/09/2019                     |
| 6          | Packington<br>Lane    | A452 to<br>Middle<br>Bickenhill<br>Lane                  | Consent                 | 35004552 | SP205841 | NA                | Single<br>Phase | 002                  | Diversion route for the full closure of the A452                                                                                                                                                            | Northbound A452/A446 diversion route                                        | 8pm to 6am                 | 16/09/2019                      | 17/09/2019                     |
| 7          | A452                  | A446 to<br>Northway<br>Island                            | Consent                 | 35006662 | SP203844 | NA                | Single<br>Phase | 003                  | On the A446 (HE network) – Diversion of a gas main in the verge, construction of a works access, placing of temporary barrier.  On the A452 (SMBC network) – Installation of temporary barrier on the verge | Northbound Lane closure with barrier on the A446 and cones only on the A452 | 24/7                       | 16/09/2019                      | 27/10/2019                     |

Schedule 4 Part 2 paragraph 6 – Temporary Interference

Schedule 33 Part 1, Schedule 2 Part 1

Form TM 1 - PH1-HS2-CL-TEM-000-000001 [Revision P04]

| 8  | A452 NB               | SP 20405<br>84433 to<br>SP 20183<br>84751                | Consultation | 35006662 | SP 20277<br>84616 | NA | Single<br>Phase | PR626-70-01 | Temporary barrier installation                                        | Placement of temporary barrier on verge off carriageway | 24/7       | 16/09/2019 | 31/12/2020 |
|----|-----------------------|----------------------------------------------------------|--------------|----------|-------------------|----|-----------------|-------------|-----------------------------------------------------------------------|---------------------------------------------------------|------------|------------|------------|
| 9  | A452                  | Molands<br>roundabout<br>to<br>Stonebridge<br>roundabout | Consent      | 35010030 | SP217823          | NA | Single<br>Phase | 001         | Full closure of A452 for the installation of TM and temporary barrier | Full closure of the A452<br>Northbound                  | 8pm to 6am | 26/10/2019 | 27/10/2019 |
| 10 | Coventry<br>Road      | A45 to<br>Airport Way                                    | Consent      | 35000845 | SP186828          | NA | Single<br>Phase | 002         | Diversion route for the full closure of the A452                      | Northbound A452/A446 diversion route                    | 8pm to 6am | 26/10/2019 | 27/10/2019 |
| 11 | Airport Way           | Coventry<br>Road to<br>Bickenhill<br>Lane                | Consent      | 35005471 | SP185832          | NA | Single<br>Phase | 002         | Diversion route for the full closure of the A452                      | Northbound A452/A446 diversion route                    | 8pm to 6am | 26/10/2019 | 27/10/2019 |
| 11 | Bickenhill<br>Lane    | Airport Way<br>to Bickenhill<br>Parkway                  | Consent      | 35005490 | SP185838          | NA | Single<br>Phase | 002         | Diversion route for the full closure of the A452                      | Northbound A452/A446 diversion route                    | 8pm to 6am | 26/10/2019 | 27/10/2019 |
| 11 | Bickenhill<br>Parkway | Bickenhill<br>Lane to<br>Northway<br>Island              | Consent      | 35006577 | SP192850          | NA | Single<br>Phase | 002         | Diversion route for the full closure of the A452                      | Northbound A452/A446 diversion route                    | 8pm to 6am | 26/10/2019 | 27/10/2019 |
| 12 | Packington<br>Lane    | A452 to<br>Middle<br>Bickenhill<br>Lane                  | Consent      | 35004552 | SP205841          | NA | Single<br>Phase | 002         | Diversion route for the full closure of the A452                      | Northbound A452/A446 diversion route                    | 8pm to 6am | 26/10/2019 | 27/10/2019 |

## **Document references and supporting information**

| Title                                                                                                   | Phase<br>(from<br>Table 2) | Reference                  | Version |
|---------------------------------------------------------------------------------------------------------|----------------------------|----------------------------|---------|
| Northbound Lane closure                                                                                 |                            | 001                        |         |
| Northbound A452/A446 diversion route                                                                    |                            | 002                        |         |
| Northbound A452/A446 diversion route                                                                    |                            | 002                        |         |
| Northbound A452/A446 diversion route                                                                    |                            | 002                        |         |
| Northbound A452/A446 diversion route                                                                    |                            | 002                        |         |
| Gas main diversion & Barrier installation                                                               |                            | 003                        |         |
| Location plan showing barrier run of verge, overview of all runs and run 4 which is on the SMBC network |                            | PR626-10-04<br>PR626-70-01 |         |
| BG800 General Arrangement                                                                               |                            | BG-70-18                   |         |
| BG800 Crash Cushion                                                                                     |                            | TAU-10-02                  |         |
| BG800 End Section Concrete Foundation                                                                   |                            | BG-80-1001                 |         |
| BG800 Intermediate Concrete Foundation                                                                  |                            | BG-80-1010                 |         |