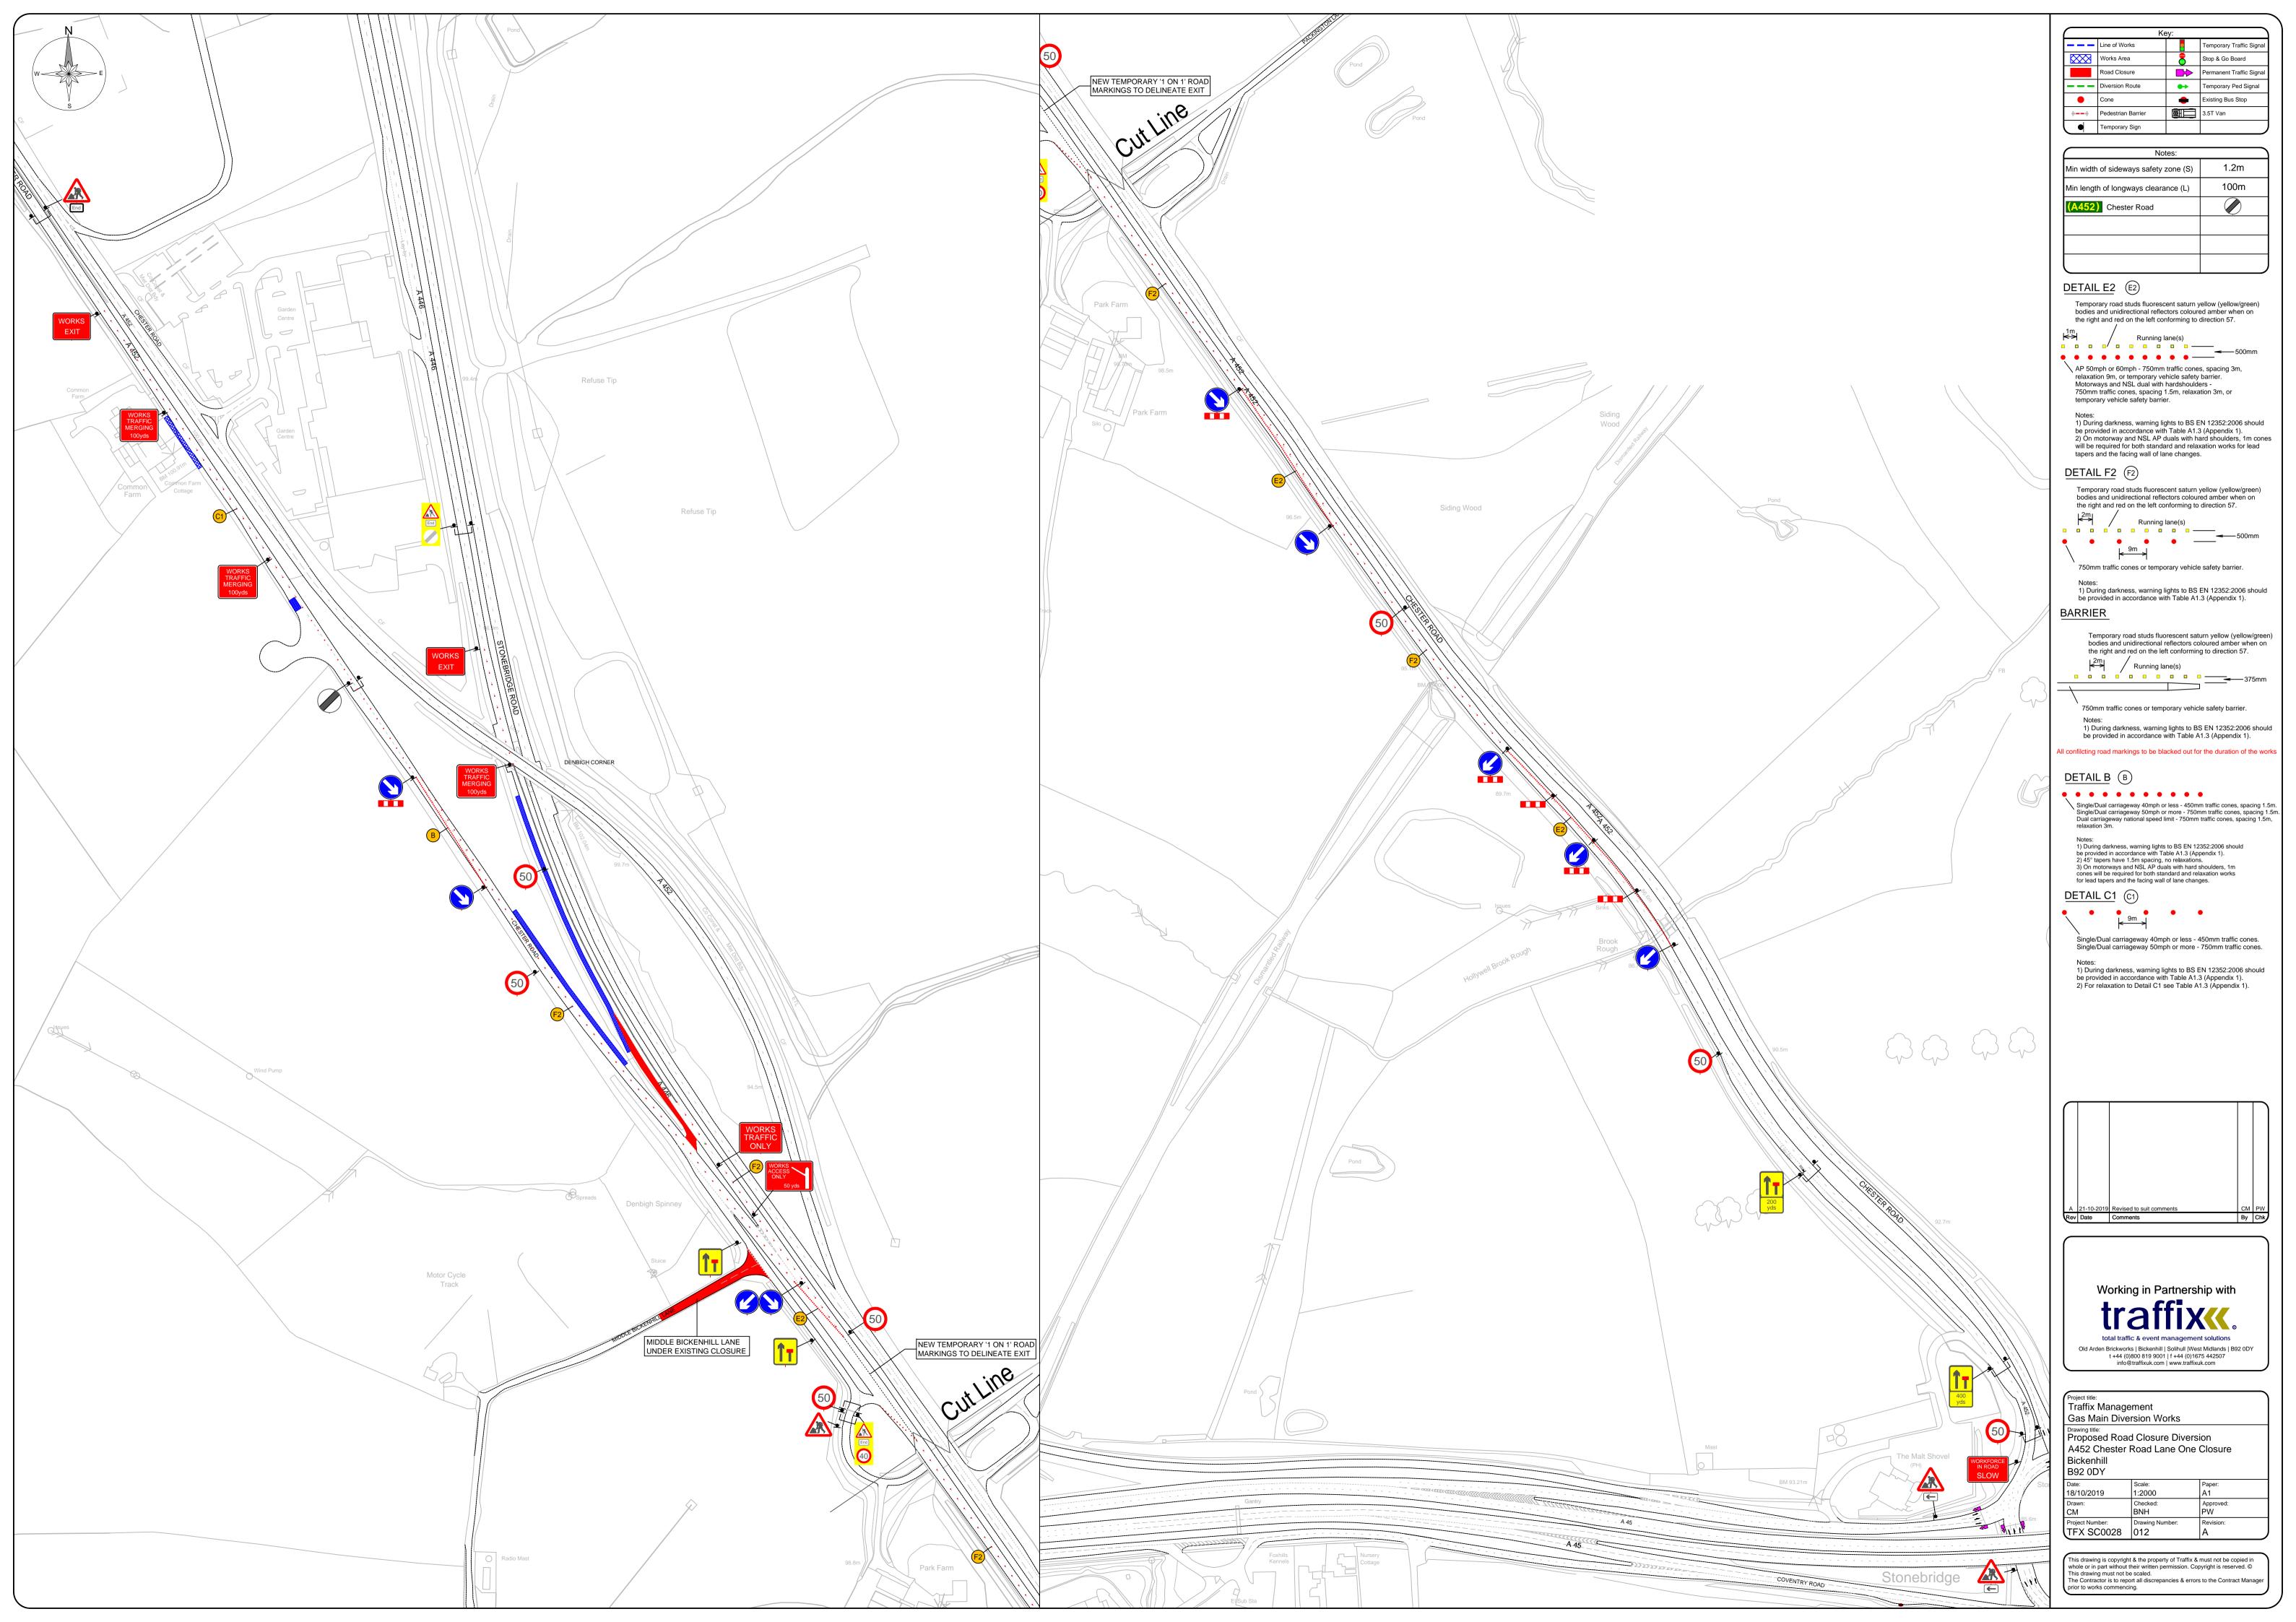

Schedule 4 Part 2 paragraph 6 – Temporary Interference

Schedule 33 Part 1, Schedule 2 Part 1

Form TM 1 - PH1-HS2-CL-TEM-000-000001 [Revision P04]

| 8  | A452 NB               | SP 20405<br>84433 to<br>SP 20183<br>84751                | Consultation | 35006662 | SP 20277<br>84616 | NA | Single<br>Phase | PR626-70-01       | Temporary barrier installation                                                                              | Placement of temporary barrier on verge off carriageway                                                                             | 24/7       | 17/09/2019 | 31/12/2020 |
|----|-----------------------|----------------------------------------------------------|--------------|----------|-------------------|----|-----------------|-------------------|-------------------------------------------------------------------------------------------------------------|-------------------------------------------------------------------------------------------------------------------------------------|------------|------------|------------|
| 9  | A452                  | Molands<br>roundabout<br>to<br>Stonebridge<br>roundabout | Consent      | 35010030 | SP217823          | NA | Single<br>Phase | 001               | Full closure of A452 for the installation of TM and temporary barrier                                       | Full closure of the A452<br>Northbound                                                                                              | 8pm to 6am | 24/11/2019 | 25/11/2019 |
| 10 | Coventry<br>Road      | A45 to<br>Airport Way                                    | Consent      | 35000845 | SP186828          | NA | Single<br>Phase | 002               | Diversion route for the full closure of the A452                                                            | Northbound A452/A446<br>diversion route                                                                                             | 8pm to 6am | 24/11/2019 | 25/11/2019 |
| 11 | Airport Way           | Coventry<br>Road to<br>Bickenhill<br>Lane                | Consent      | 35005471 | SP185832          | NA | Single<br>Phase | 002               | Diversion route for the full closure of the A452                                                            | Northbound A452/A446<br>diversion route                                                                                             | 8pm to 6am | 24/11/2019 | 25/11/2019 |
| 11 | Bickenhill<br>Lane    | Airport Way<br>to Bickenhill<br>Parkway                  | Consent      | 35005490 | SP185838          | NA | Single<br>Phase | 002               | Diversion route for the full closure of the A452                                                            | Northbound A452/A446 diversion route                                                                                                | 8pm to 6am | 24/11/2019 | 25/11/2019 |
| 11 | Bickenhill<br>Parkway | Bickenhill<br>Lane to<br>Northway<br>Island              | Consent      | 35006577 | SP192850          | NA | Single<br>Phase | 002               | Diversion route for the full closure of the A452                                                            | Northbound A452/A446<br>diversion route                                                                                             | 8pm to 6am | 24/11/2019 | 25/11/2019 |
| 12 | Packington<br>Lane    | A452 to<br>Middle<br>Bickenhill<br>Lane                  | Consent      | 35004552 | SP205841          | NA | Single<br>Phase | 002               | Diversion route for the full closure of the A452                                                            | Northbound A452/A446<br>diversion route                                                                                             | 8pm to 6am | 24/11/2019 | 25/11/2019 |
| 13 | A452                  | A446 to<br>Northway<br>Island                            | Consult      | 35006662 | SP203844          | NA | Single<br>Phase | TFX SC0028<br>013 | Addition to existing closure whilst Severn Trent Water make a connection and the concrete slab is completed | Addition to existing lane closure consisting of a lane 1 to lane 2 changeover and an extension over the existing access on the A452 | 24/7       | 04/11/2019 | 22/11/2019 |
| 14 | A452                  | A446 to<br>Northway<br>Island                            | Consult      | 35006662 | SP203844          | NA | Single<br>Phase | TFX SC0028<br>012 | Addition to existing closure whilst Severn Trent Water make a connection and the concrete slab is completed | Addition to existing lane closure consisting of a lane 1 to lane 2 changeover and an extension over the existing access on the A452 | 24/7       | 09/11/2019 | 10/11/2019 |

## **Document references and supporting information**

| Title                                                                                                   | Phase<br>(from<br>Table 2) | Reference                  | Version |
|---------------------------------------------------------------------------------------------------------|----------------------------|----------------------------|---------|
| Northbound Lane closure                                                                                 |                            | 001                        |         |
| Northbound A452/A446 diversion route                                                                    |                            | 002                        |         |
| Northbound A452/A446 diversion route                                                                    |                            | 002                        |         |
| Northbound A452/A446 diversion route                                                                    |                            | 002                        |         |
| Northbound A452/A446 diversion route                                                                    |                            | 002                        |         |
| Gas main diversion & Barrier installation                                                               |                            | 003                        |         |
| Location plan showing barrier run of verge, overview of all runs and run 4 which is on the SMBC network |                            | PR626-10-04<br>PR626-70-01 |         |
| BG800 General Arrangement                                                                               |                            | BG-70-18                   |         |
| BG800 Crash Cushion                                                                                     |                            | TAU-10-02                  |         |
| BG800 End Section Concrete Foundation                                                                   |                            | BG-80-1001                 |         |
| BG800 Intermediate Concrete Foundation                                                                  |                            | BG-80-1010                 |         |
| A446 Stonebridge Road Lane Closure                                                                      |                            | TFX SC0028 012             | Rev A   |
| A446 Stonebridge Road Lane Closure                                                                      |                            | TFX SC0028 013             |         |