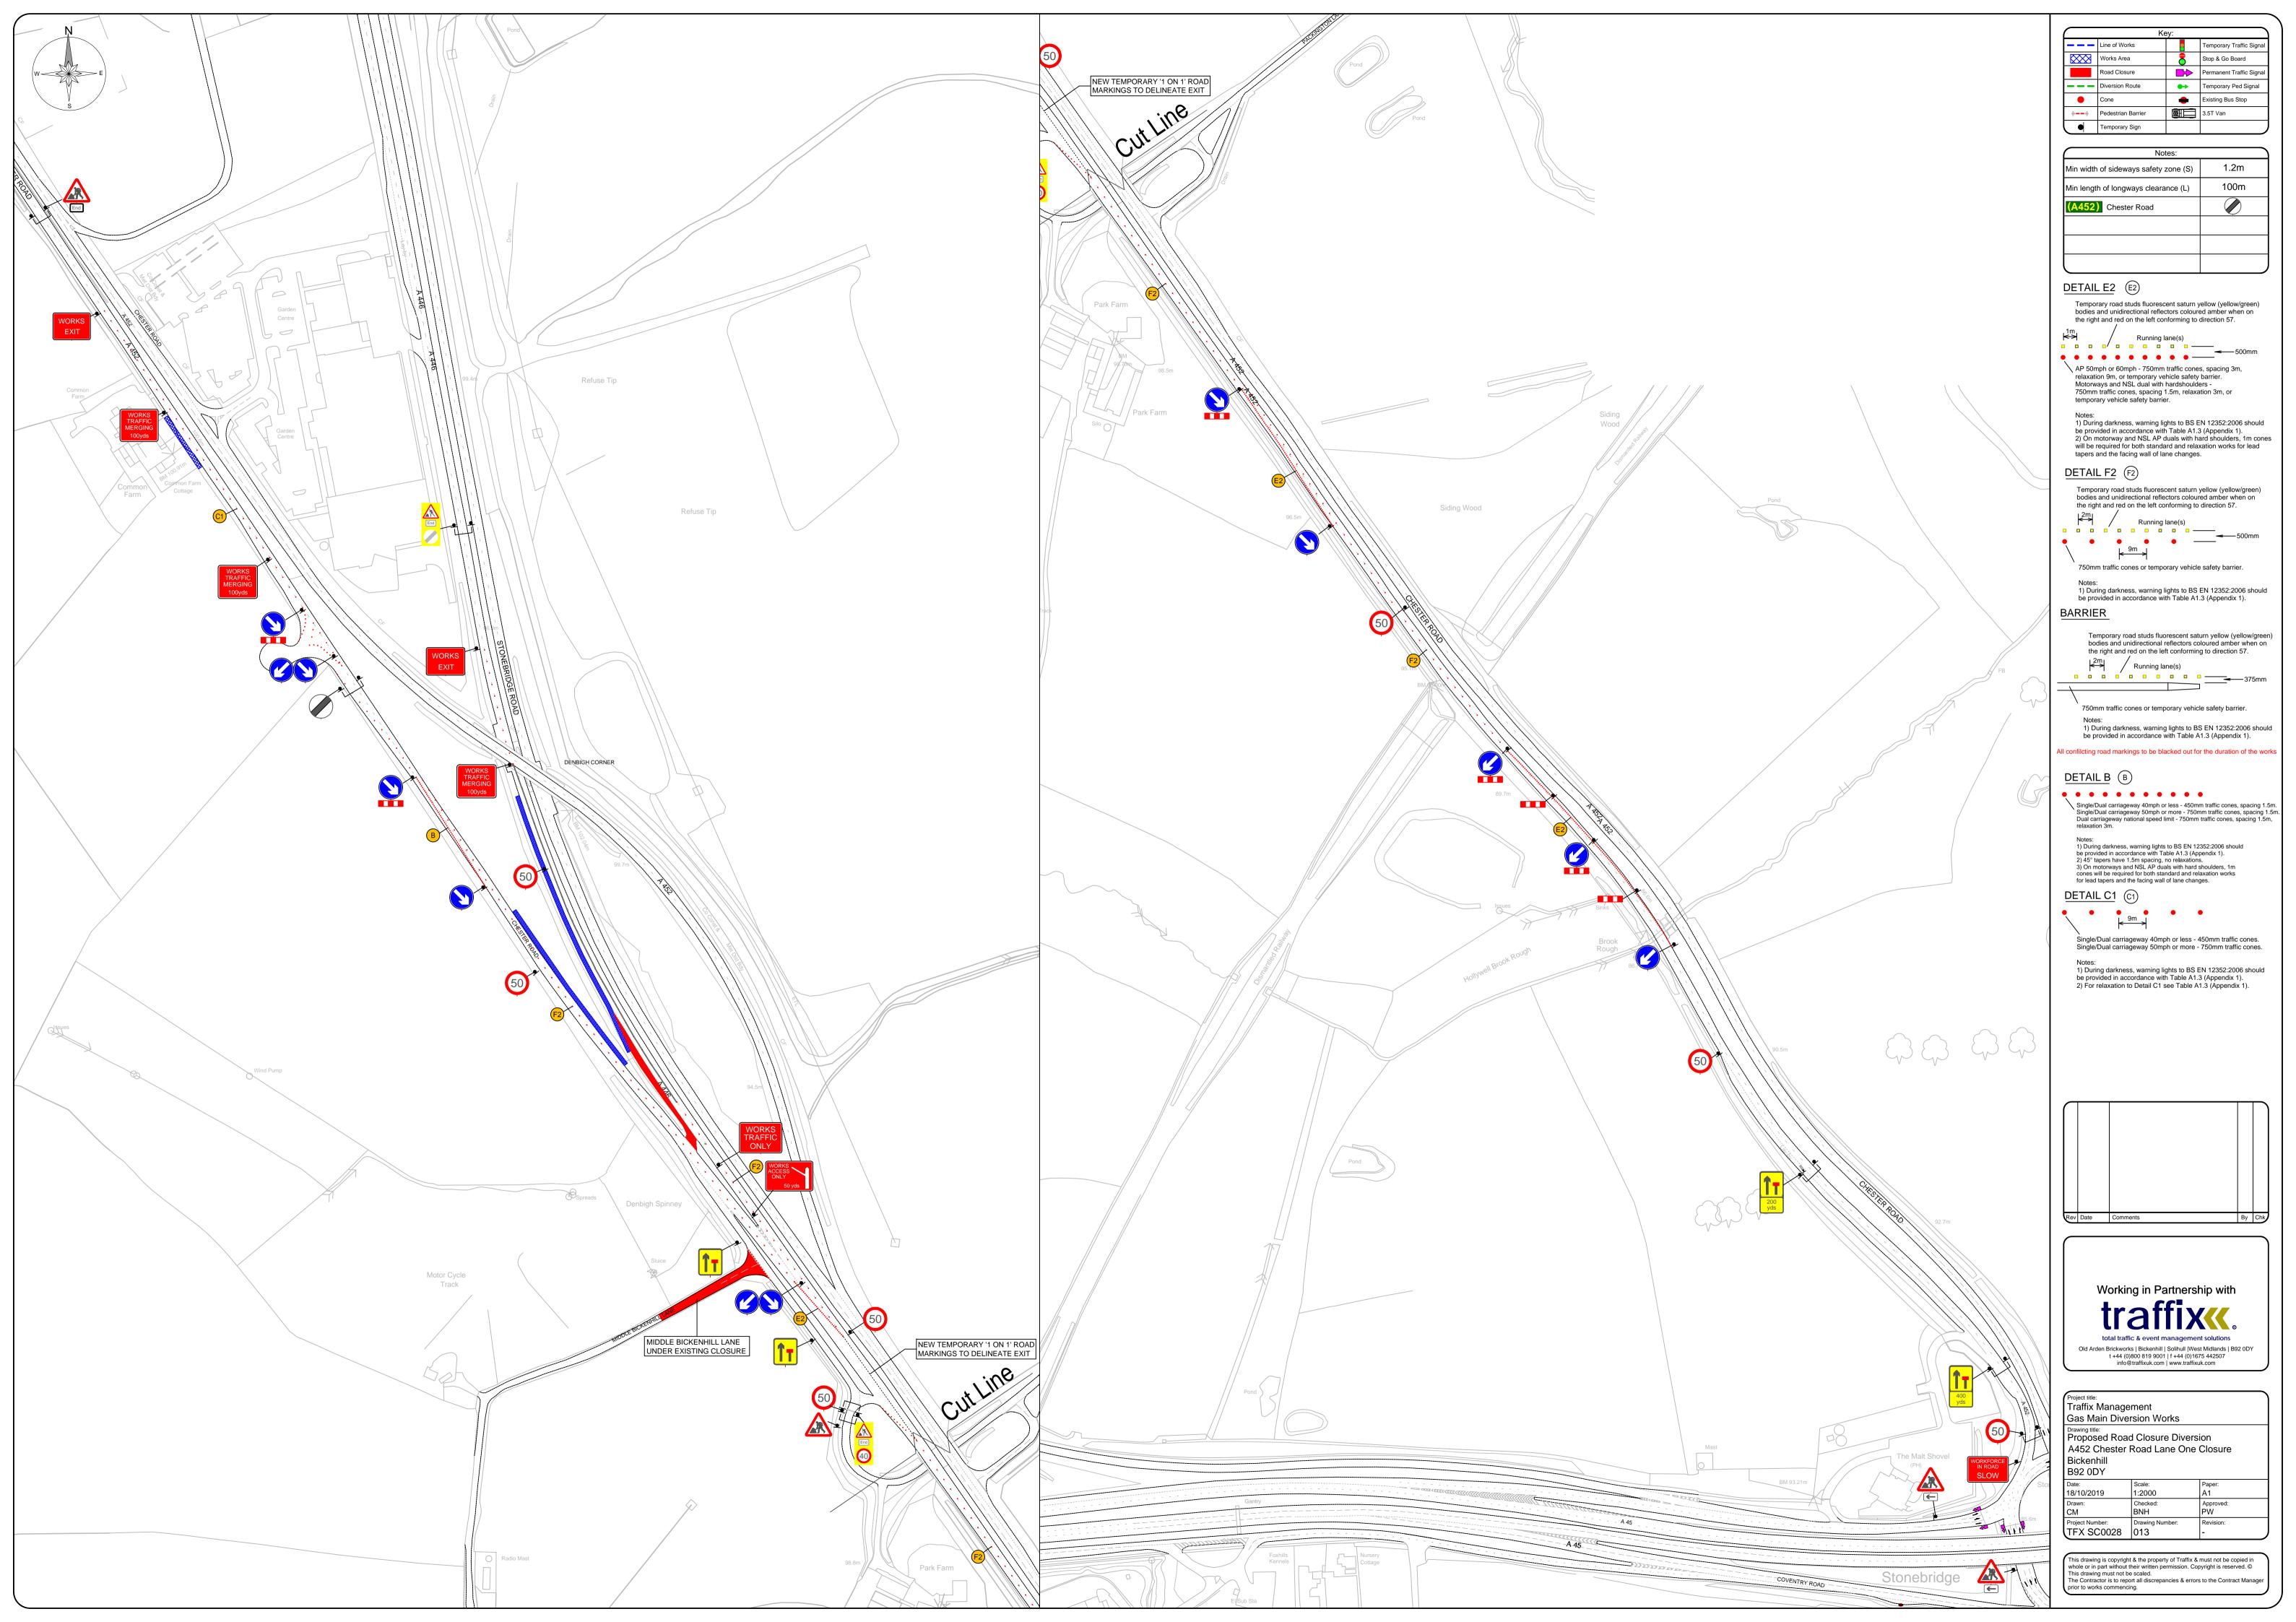

Schedule 4 Part 2 paragraph 6 – Temporary Interference

Schedule 33 Part 1, Schedule 2 Part 1

Form TM 1 - PH1-HS2-CL-TEM-000-000001 [Revision P04]

| 8  | A452 NB               | SP 20405<br>84433 to<br>SP 20183<br>84751                | Consultation | 35006662 | SP 20277<br>84616 | NA | Single<br>Phase | PR626-70-01       | Temporary barrier installation                                                                              | Placement of temporary barrier on verge off carriageway                                                                             | 24/7       | 17/09/2019 | 31/12/2020 |
|----|-----------------------|----------------------------------------------------------|--------------|----------|-------------------|----|-----------------|-------------------|-------------------------------------------------------------------------------------------------------------|-------------------------------------------------------------------------------------------------------------------------------------|------------|------------|------------|
| 9  | A452                  | Molands<br>roundabout<br>to<br>Stonebridge<br>roundabout | Consent      | 35010030 | SP217823          | NA | Single<br>Phase | 001               | Full closure of A452 for the installation of TM and temporary barrier                                       | Full closure of the A452<br>Northbound                                                                                              | 8pm to 6am | 24/11/2019 | 25/11/2019 |
| 10 | Coventry<br>Road      | A45 to<br>Airport Way                                    | Consent      | 35000845 | SP186828          | NA | Single<br>Phase | 002               | Diversion route for the full closure of the A452                                                            | Northbound A452/A446<br>diversion route                                                                                             | 8pm to 6am | 24/11/2019 | 25/11/2019 |
| 11 | Airport Way           | Coventry<br>Road to<br>Bickenhill<br>Lane                | Consent      | 35005471 | SP185832          | NA | Single<br>Phase | 002               | Diversion route for the full closure of the A452                                                            | Northbound A452/A446<br>diversion route                                                                                             | 8pm to 6am | 24/11/2019 | 25/11/2019 |
| 11 | Bickenhill<br>Lane    | Airport Way<br>to Bickenhill<br>Parkway                  | Consent      | 35005490 | SP185838          | NA | Single<br>Phase | 002               | Diversion route for the full closure of the A452                                                            | Northbound A452/A446 diversion route                                                                                                | 8pm to 6am | 24/11/2019 | 25/11/2019 |
| 11 | Bickenhill<br>Parkway | Bickenhill<br>Lane to<br>Northway<br>Island              | Consent      | 35006577 | SP192850          | NA | Single<br>Phase | 002               | Diversion route for the full closure of the A452                                                            | Northbound A452/A446<br>diversion route                                                                                             | 8pm to 6am | 24/11/2019 | 25/11/2019 |
| 12 | Packington<br>Lane    | A452 to<br>Middle<br>Bickenhill<br>Lane                  | Consent      | 35004552 | SP205841          | NA | Single<br>Phase | 002               | Diversion route for the full closure of the A452                                                            | Northbound A452/A446<br>diversion route                                                                                             | 8pm to 6am | 24/11/2019 | 25/11/2019 |
| 13 | A452                  | A446 to<br>Northway<br>Island                            | Consult      | 35006662 | SP203844          | NA | Single<br>Phase | TFX SC0028<br>013 | Addition to existing closure whilst Severn Trent Water make a connection and the concrete slab is completed | Addition to existing lane closure consisting of a lane 1 to lane 2 changeover and an extension over the existing access on the A452 | 24/7       | 04/11/2019 | 22/11/2019 |
| 14 | A452                  | A446 to<br>Northway<br>Island                            | Consult      | 35006662 | SP203844          | NA | Single<br>Phase | TFX SC0028<br>012 | Addition to existing closure whilst Severn Trent Water make a connection and the concrete slab is completed | Addition to existing lane closure consisting of a lane 1 to lane 2 changeover and an extension over the existing access on the A452 | 24/7       | 09/11/2019 | 10/11/2019 |

## **Document references and supporting information**

| Title                                                                                                   | Phase<br>(from<br>Table 2) | Reference                  | Version |
|---------------------------------------------------------------------------------------------------------|----------------------------|----------------------------|---------|
| Northbound Lane closure                                                                                 |                            | 001                        |         |
| Northbound A452/A446 diversion route                                                                    |                            | 002                        |         |
| Northbound A452/A446 diversion route                                                                    |                            | 002                        |         |
| Northbound A452/A446 diversion route                                                                    |                            | 002                        |         |
| Northbound A452/A446 diversion route                                                                    |                            | 002                        |         |
| Gas main diversion & Barrier installation                                                               |                            | 003                        |         |
| Location plan showing barrier run of verge, overview of all runs and run 4 which is on the SMBC network |                            | PR626-10-04<br>PR626-70-01 |         |
| BG800 General Arrangement                                                                               |                            | BG-70-18                   |         |
| BG800 Crash Cushion                                                                                     |                            | TAU-10-02                  |         |
| BG800 End Section Concrete Foundation                                                                   |                            | BG-80-1001                 |         |
| BG800 Intermediate Concrete Foundation                                                                  |                            | BG-80-1010                 |         |
| A446 Stonebridge Road Lane Closure                                                                      |                            | TFX SC0028 012             | Rev A   |
| A446 Stonebridge Road Lane Closure                                                                      |                            | TFX SC0028 013             |         |