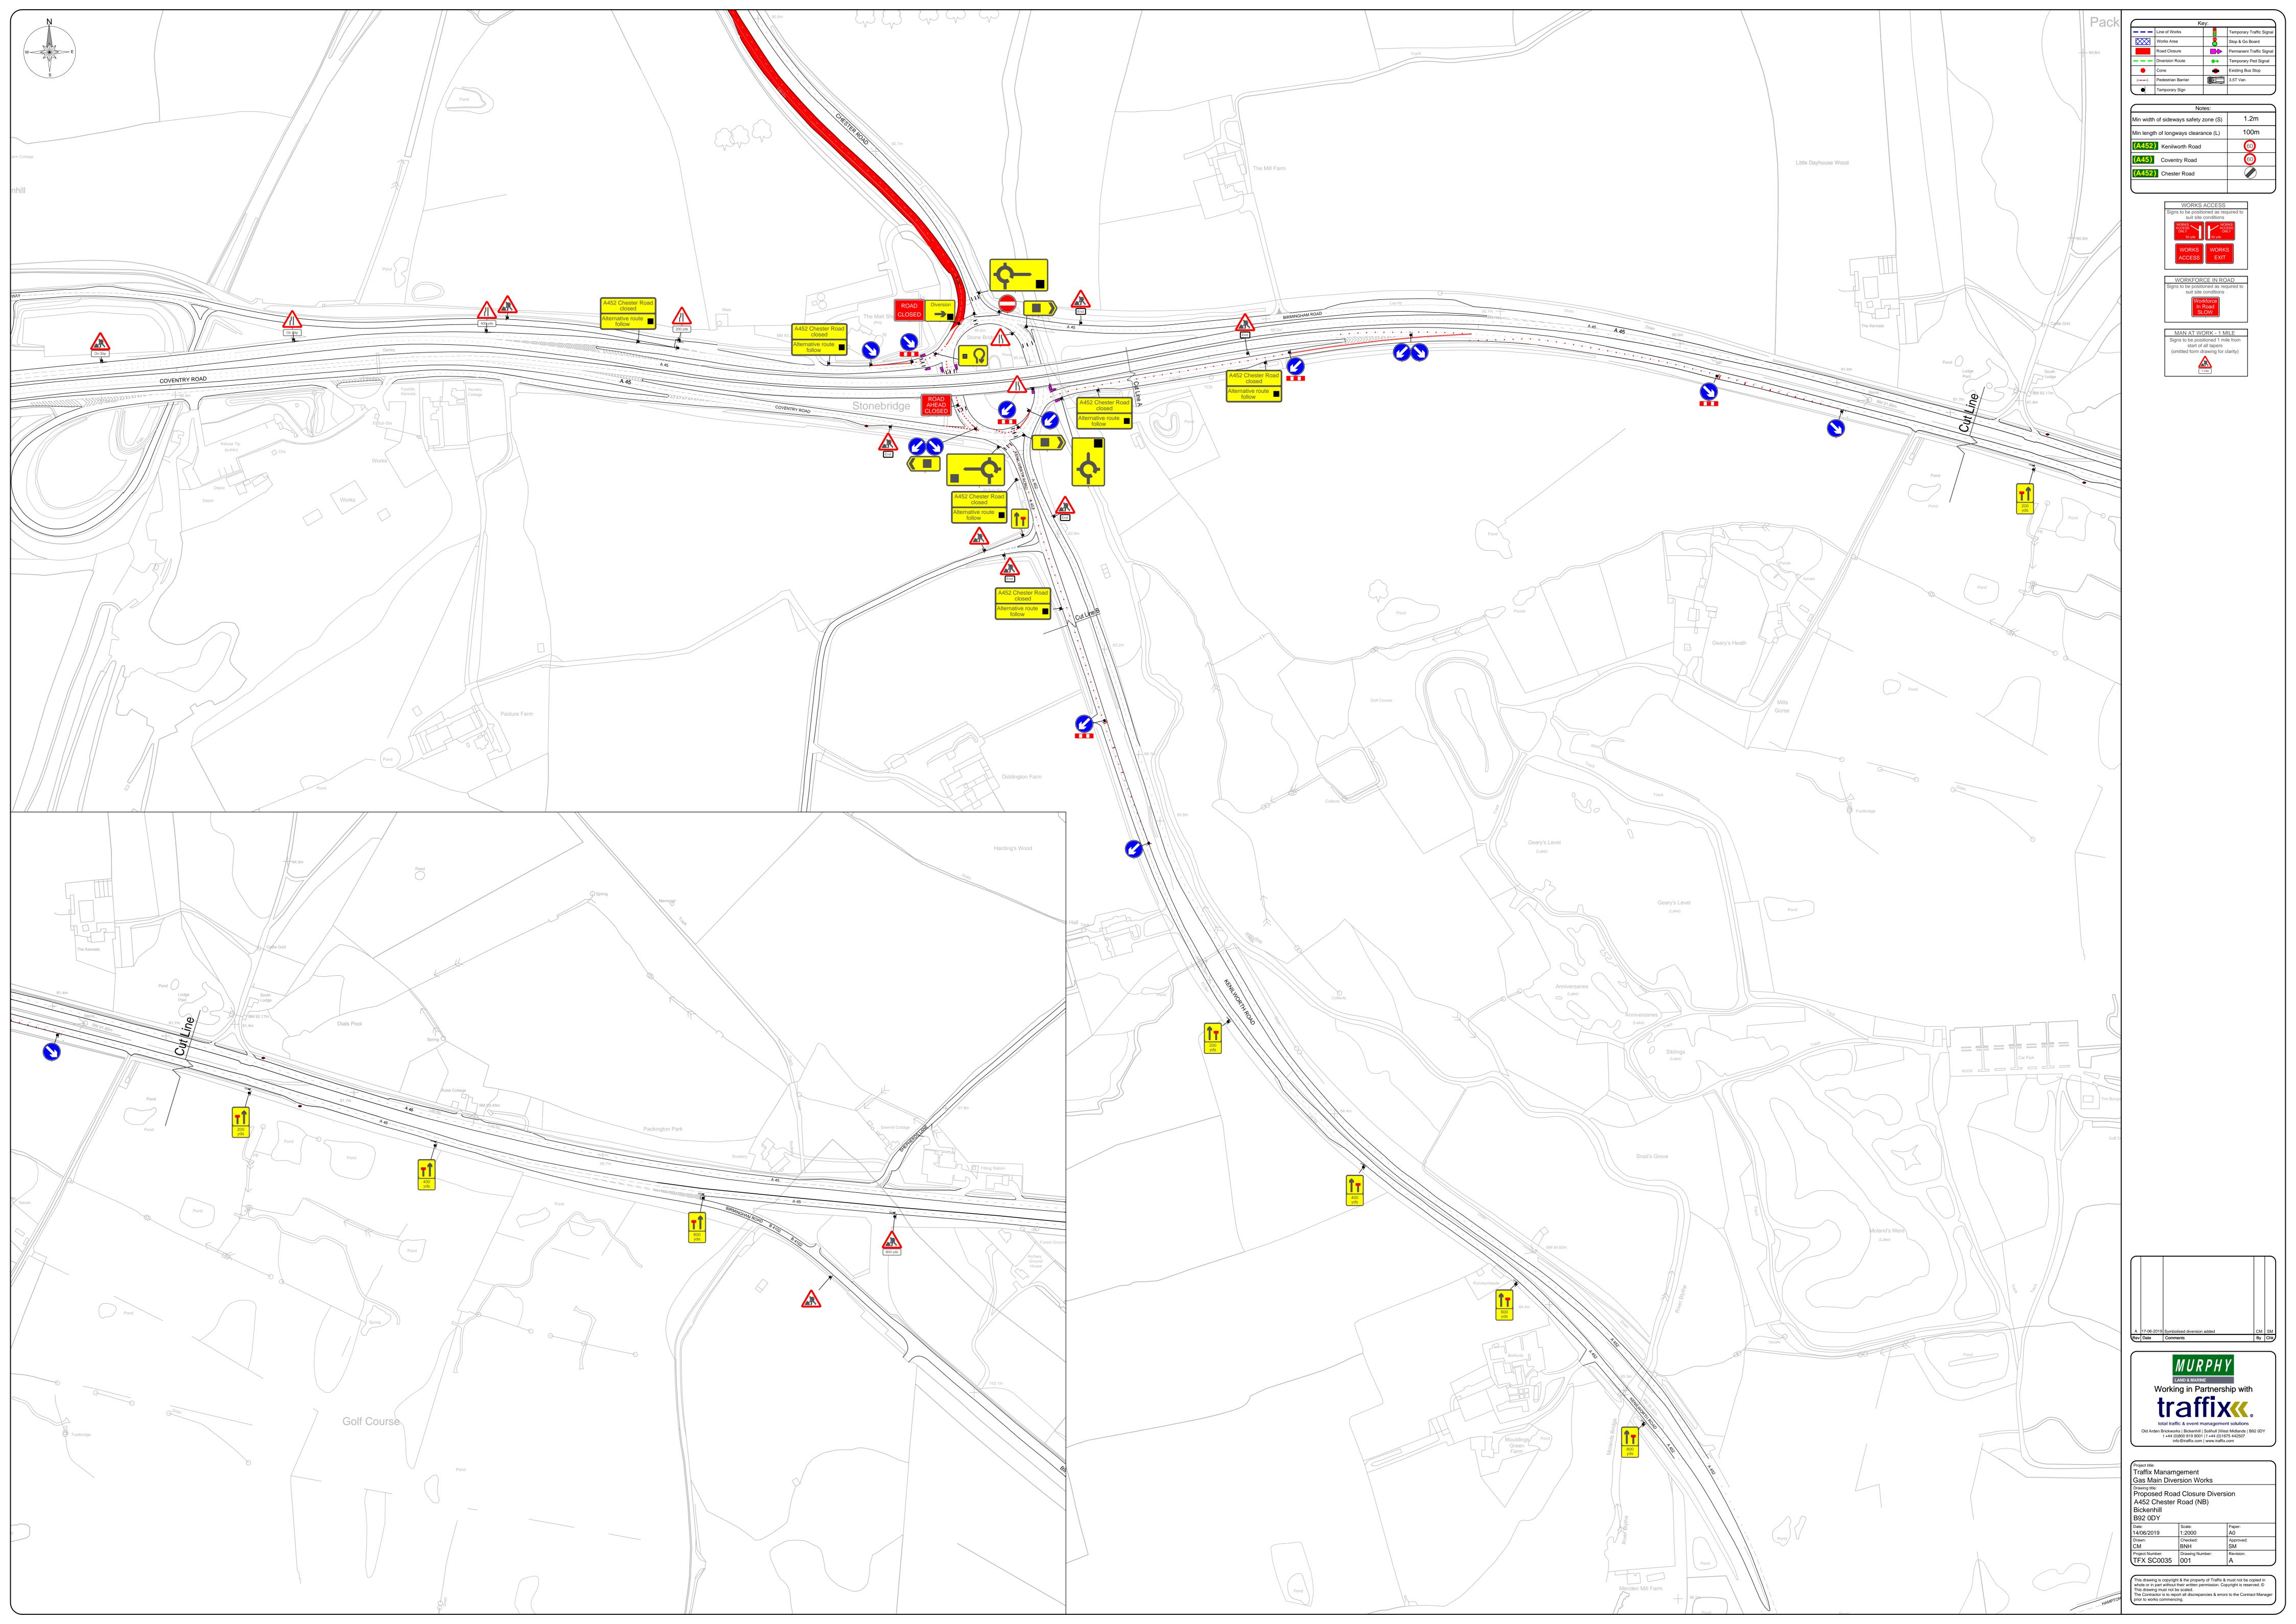

# Table 2. Detailed works description, traffic management phasing and intended programme

| Row<br>No. | Road name             | Extent of<br>Temporary<br>Interference                   | Consent or Consultation | USRN     | Grid Ref | EToN<br>reference | TM<br>Phase           | TM drawing reference | Description of works | Description of associated traffic management | TM<br>operational<br>hours | Proposed<br>Works Start<br>Date | Estimated<br>Works End<br>Date |
|------------|-----------------------|----------------------------------------------------------|-------------------------|----------|----------|-------------------|-----------------------|----------------------|----------------------|----------------------------------------------|----------------------------|---------------------------------|--------------------------------|
| 1          | A452                  | Molands<br>roundabout<br>to<br>Stonebridge<br>roundabout | Consent                 | 35010030 | SP217823 | NA                | Single<br>Phase       | 001                  | Gas main diversion   | Northbound Lane closure                      | 8pm to 6am                 | 11/09/2019                      | 12/09/2019                     |
| 2          | Coventry<br>Road      | A45 to<br>Airport Way                                    | Consent                 | 35000845 | SP186828 | NA                | Choose<br>an<br>item. | 002                  | Gas main diversion   | Northbound A452/A446<br>diversion route      | 8pm to 6am                 | 11/09/2019                      | 12/09/2019                     |
| 3          | Airport Way           | Coventry<br>Road to<br>Bickenhill<br>Lane                | Consent                 | 35005471 | SP185832 | NA                | Choose<br>an<br>item. | 002                  | Gas main diversion   | Northbound A452/A446<br>diversion route      | 8pm to 6am                 | 11/09/2019                      | 12/09/2019                     |
| 4          | Bickenhill<br>Lane    | Airport Way<br>to Bickenhill<br>Parkway                  | Consent                 | 35005490 | SP185838 | NA                | Choose<br>an<br>item. | 002                  | Gas main diversion   | Northbound A452/A446 diversion route         | 8pm to 6am                 | 11/09/2019                      | 12/09/2019                     |
| 5          | Bickenhill<br>Parkway | Bickenhill<br>Lane to<br>Northway<br>Island              | Consent                 | 35006577 | SP192850 | NA                | Single<br>Phase       | 002                  | Gas main diversion   | Northbound A452/A446 diversion route         | 8pm to 6am                 | 11/09/2019                      | 12/09/2019                     |
| 6          | Packington<br>Lane    | A452 to<br>Middle<br>Bickenhill<br>Lane                  | Consent                 | 35004552 | SP205841 | NA                | Single<br>Phase       | 002                  | Gas main diversion   | Northbound A452/A446<br>diversion route      | 8pm to 6am                 | 11/09/2019                      | 12/09/2019                     |