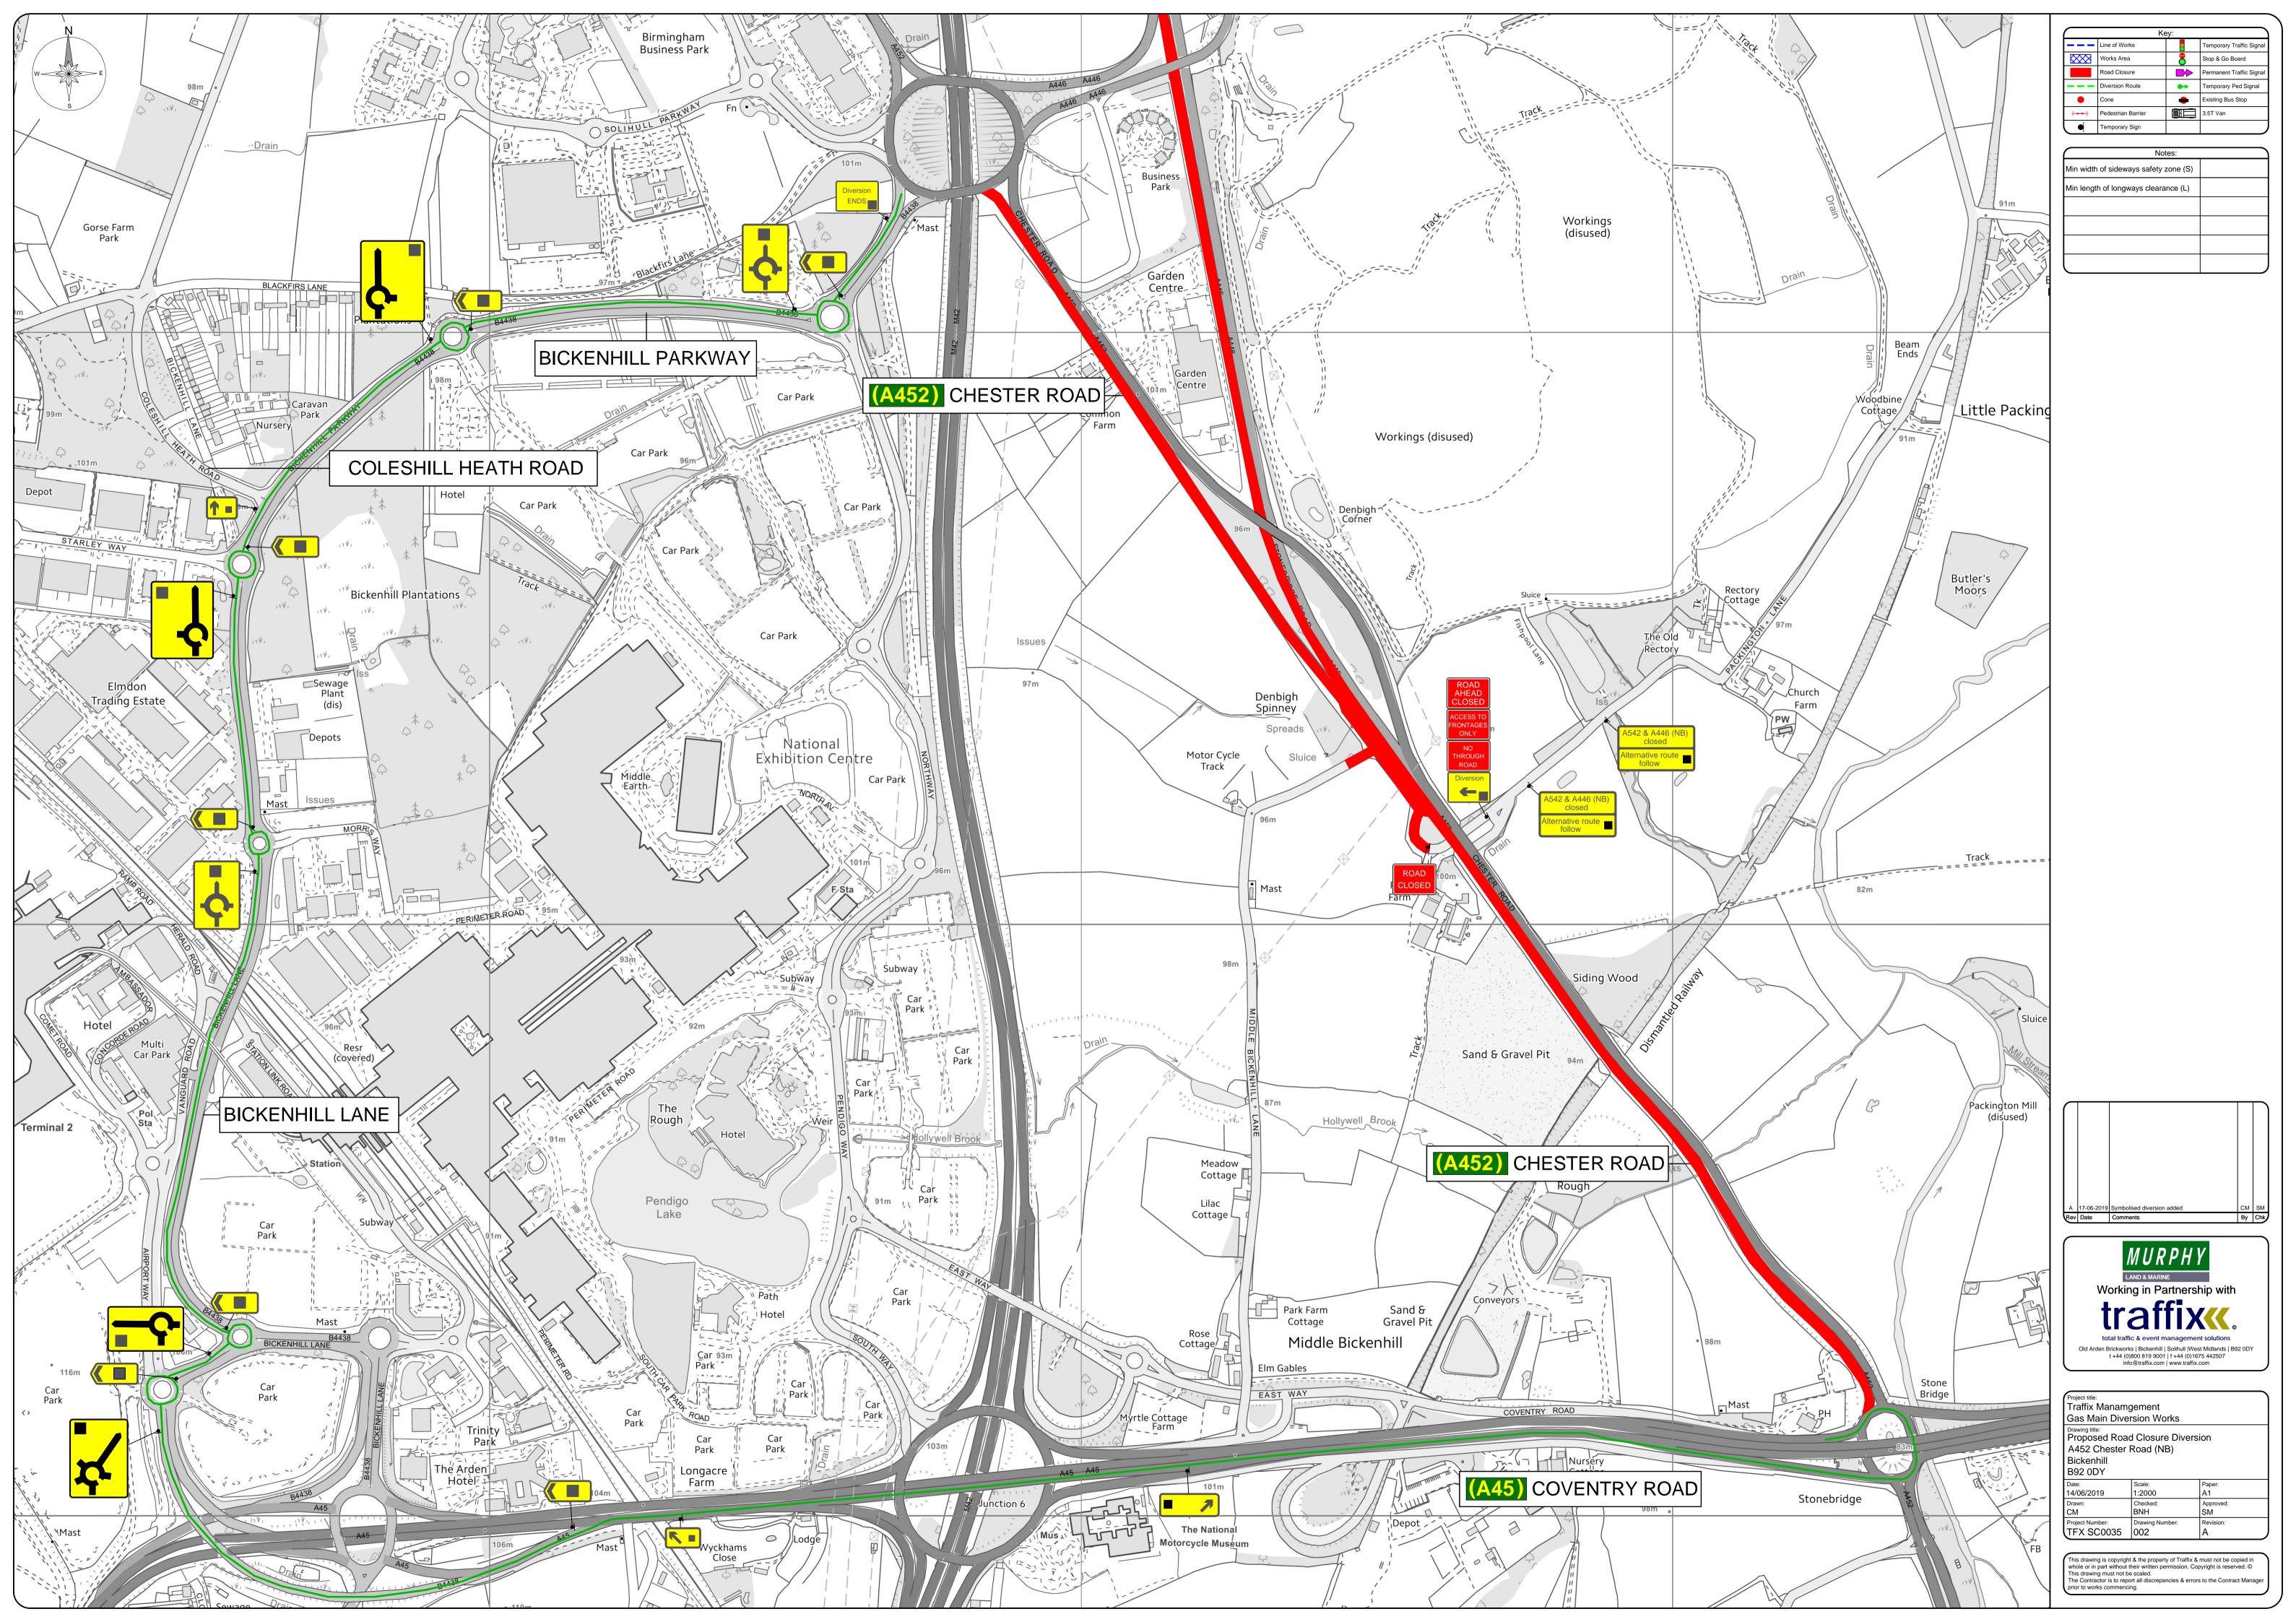

# Table 2. Detailed works description, traffic management phasing and intended programme

| Row<br>No. | Road name             | Extent of<br>Temporary<br>Interference                   | Consent or Consultation | USRN     | Grid Ref | EToN<br>reference | TM<br>Phase           | TM drawing reference | Description of works | Description of associated traffic management | TM<br>operational<br>hours | Proposed<br>Works Start<br>Date | Estimated<br>Works End<br>Date |
|------------|-----------------------|----------------------------------------------------------|-------------------------|----------|----------|-------------------|-----------------------|----------------------|----------------------|----------------------------------------------|----------------------------|---------------------------------|--------------------------------|
| 1          | A452                  | Molands<br>roundabout<br>to<br>Stonebridge<br>roundabout | Consent                 | 35010030 | SP217823 | NA                | Single<br>Phase       | 001                  | Gas main diversion   | Northbound Lane closure                      | 8pm to 6am                 | 11/09/2019                      | 12/09/2019                     |
| 2          | Coventry<br>Road      | A45 to<br>Airport Way                                    | Consent                 | 35000845 | SP186828 | NA                | Choose<br>an<br>item. | 002                  | Gas main diversion   | Northbound A452/A446<br>diversion route      | 8pm to 6am                 | 11/09/2019                      | 12/09/2019                     |
| 3          | Airport Way           | Coventry<br>Road to<br>Bickenhill<br>Lane                | Consent                 | 35005471 | SP185832 | NA                | Choose<br>an<br>item. | 002                  | Gas main diversion   | Northbound A452/A446<br>diversion route      | 8pm to 6am                 | 11/09/2019                      | 12/09/2019                     |
| 4          | Bickenhill<br>Lane    | Airport Way<br>to Bickenhill<br>Parkway                  | Consent                 | 35005490 | SP185838 | NA                | Choose<br>an<br>item. | 002                  | Gas main diversion   | Northbound A452/A446 diversion route         | 8pm to 6am                 | 11/09/2019                      | 12/09/2019                     |
| 5          | Bickenhill<br>Parkway | Bickenhill<br>Lane to<br>Northway<br>Island              | Consent                 | 35006577 | SP192850 | NA                | Single<br>Phase       | 002                  | Gas main diversion   | Northbound A452/A446 diversion route         | 8pm to 6am                 | 11/09/2019                      | 12/09/2019                     |
| 6          | Packington<br>Lane    | A452 to<br>Middle<br>Bickenhill<br>Lane                  | Consent                 | 35004552 | SP205841 | NA                | Single<br>Phase       | 002                  | Gas main diversion   | Northbound A452/A446<br>diversion route      | 8pm to 6am                 | 11/09/2019                      | 12/09/2019                     |