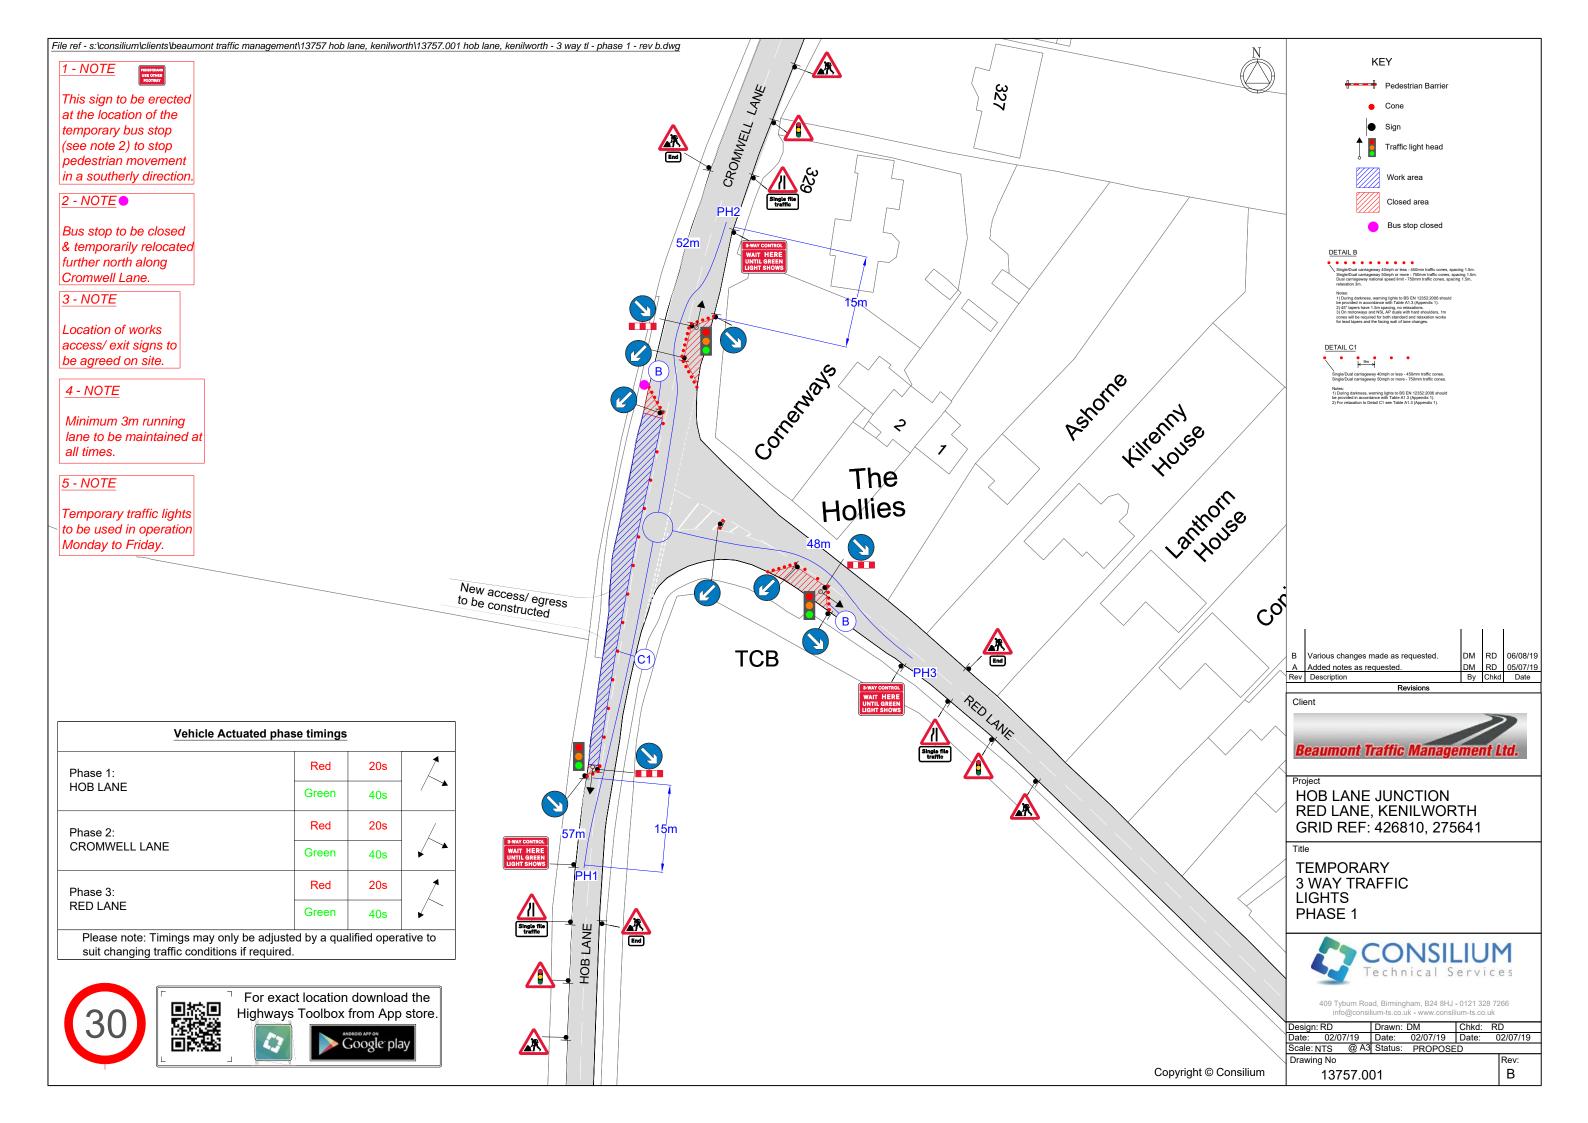

## Table 2. Detailed works description, traffic management phasing and intended programme

| Row<br>No. | Road<br>name     | Extent of<br>Temporary<br>Interference | Consent or<br>Consultation | USRN     | Grid Ref             | EToN<br>reference | TM<br>Phase | TM drawing reference | Description of works                                | Description of associated<br>traffic management | TM<br>operational<br>hours | Proposed<br>Works Start<br>Date | Estimated<br>Works End<br>Date |
|------------|------------------|----------------------------------------|----------------------------|----------|----------------------|-------------------|-------------|----------------------|-----------------------------------------------------|-------------------------------------------------|----------------------------|---------------------------------|--------------------------------|
| 1          | Hob Lane         | 100m South of<br>Red Lane              | Consultation               | 35006267 | SP<br>26812<br>75666 | NA                | Phase<br>1  | 13757.001            | Creation of site access<br>to the East of Hob lane  | Portable multiphase traffic signals             | 8am to 6pm                 | 04/11/2019                      | 17/11/2019                     |
| 2          | Cromwell<br>Lane | 100m North of<br>Red Lane              | Consultation               | 35006696 | SP<br>26812<br>75666 | NA                | Phase<br>1  | 13757.001            | Creation of site access<br>to the East of Hob lane  | Portable multiphase traffic signals             | 8am to 6pm                 | 04/11/2019                      | 17/11/2019                     |
| 3          | Hob Lane         | 100m South of<br>Red Lane              | Consultation               | 35006267 | SP<br>26812<br>75666 | NA                | Phase<br>2  | 13757.002            | Construction of<br>Kenilworth Greenway<br>diversion | Site access signs                               | 24/7                       | 04/11/2019                      | 31/05/2020                     |
| 4          | Cromwell<br>Lane | 100m North of<br>Red Lane              | Consultation               | 35006696 | SP<br>26812<br>75666 | NA                | Phase<br>2  | 13757.002            | Construction of<br>Kenilworth Greenway<br>diversion | Site access signs                               | 24/7                       | 04/11/2019                      | 31/05/2020                     |