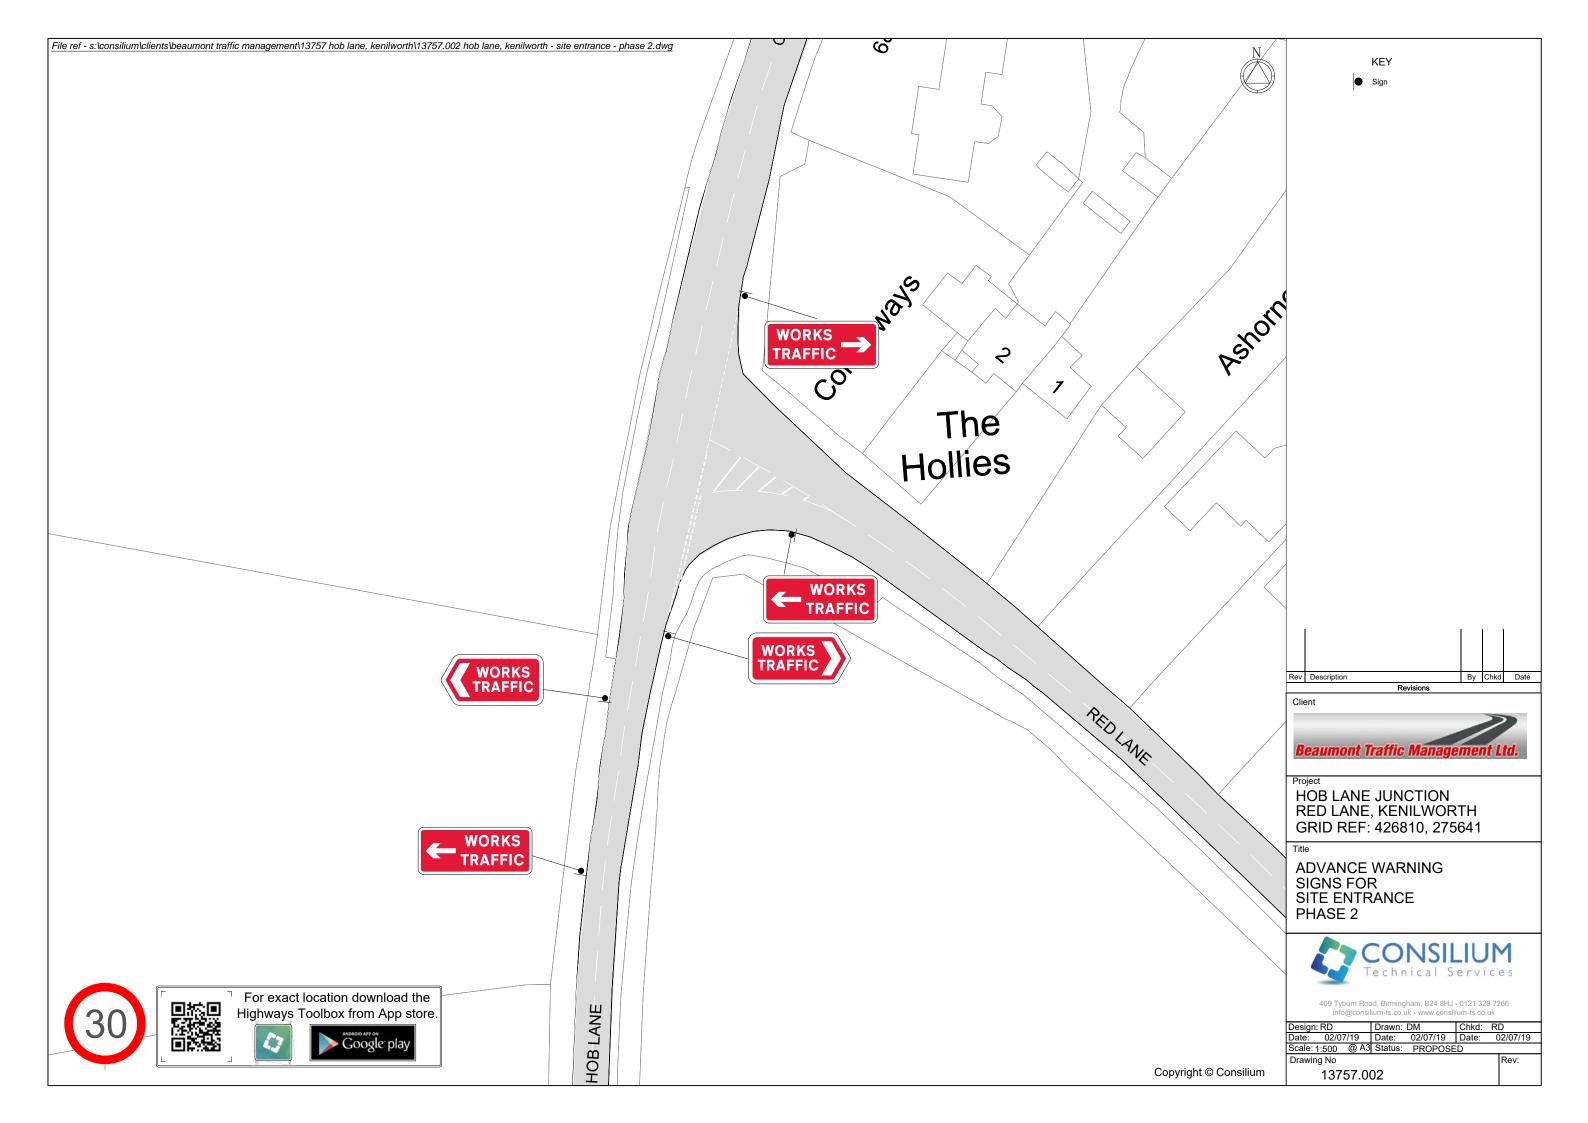

## Table 2. Detailed works description, traffic management phasing and intended programme

| Row<br>No. | Road<br>name     | Extent of<br>Temporary<br>Interference | Consent or<br>Consultation | USRN     | Grid Ref             | EToN<br>reference | TM<br>Phase | TM drawing reference | Description of works                                | Description of associated<br>traffic management | TM<br>operational<br>hours | Proposed<br>Works Start<br>Date | Estimated<br>Works End<br>Date |
|------------|------------------|----------------------------------------|----------------------------|----------|----------------------|-------------------|-------------|----------------------|-----------------------------------------------------|-------------------------------------------------|----------------------------|---------------------------------|--------------------------------|
| 1          | Hob Lane         | 100m South of<br>Red Lane              | Consultation               | 35006267 | SP<br>26812<br>75666 | NA                | Phase<br>1  | 13757.001            | Creation of site access<br>to the East of Hob lane  | Portable multiphase traffic signals             | 8am to 6pm                 | 04/11/2019                      | 17/11/2019                     |
| 2          | Cromwell<br>Lane | 100m North of<br>Red Lane              | Consultation               | 35006696 | SP<br>26812<br>75666 | NA                | Phase<br>1  | 13757.001            | Creation of site access<br>to the East of Hob lane  | Portable multiphase traffic signals             | 8am to 6pm                 | 04/11/2019                      | 17/11/2019                     |
| 3          | Hob Lane         | 100m South of<br>Red Lane              | Consultation               | 35006267 | SP<br>26812<br>75666 | NA                | Phase<br>2  | 13757.002            | Construction of<br>Kenilworth Greenway<br>diversion | Site access signs                               | 24/7                       | 04/11/2019                      | 31/05/2020                     |
| 4          | Cromwell<br>Lane | 100m North of<br>Red Lane              | Consultation               | 35006696 | SP<br>26812<br>75666 | NA                | Phase<br>2  | 13757.002            | Construction of<br>Kenilworth Greenway<br>diversion | Site access signs                               | 24/7                       | 04/11/2019                      | 31/05/2020                     |