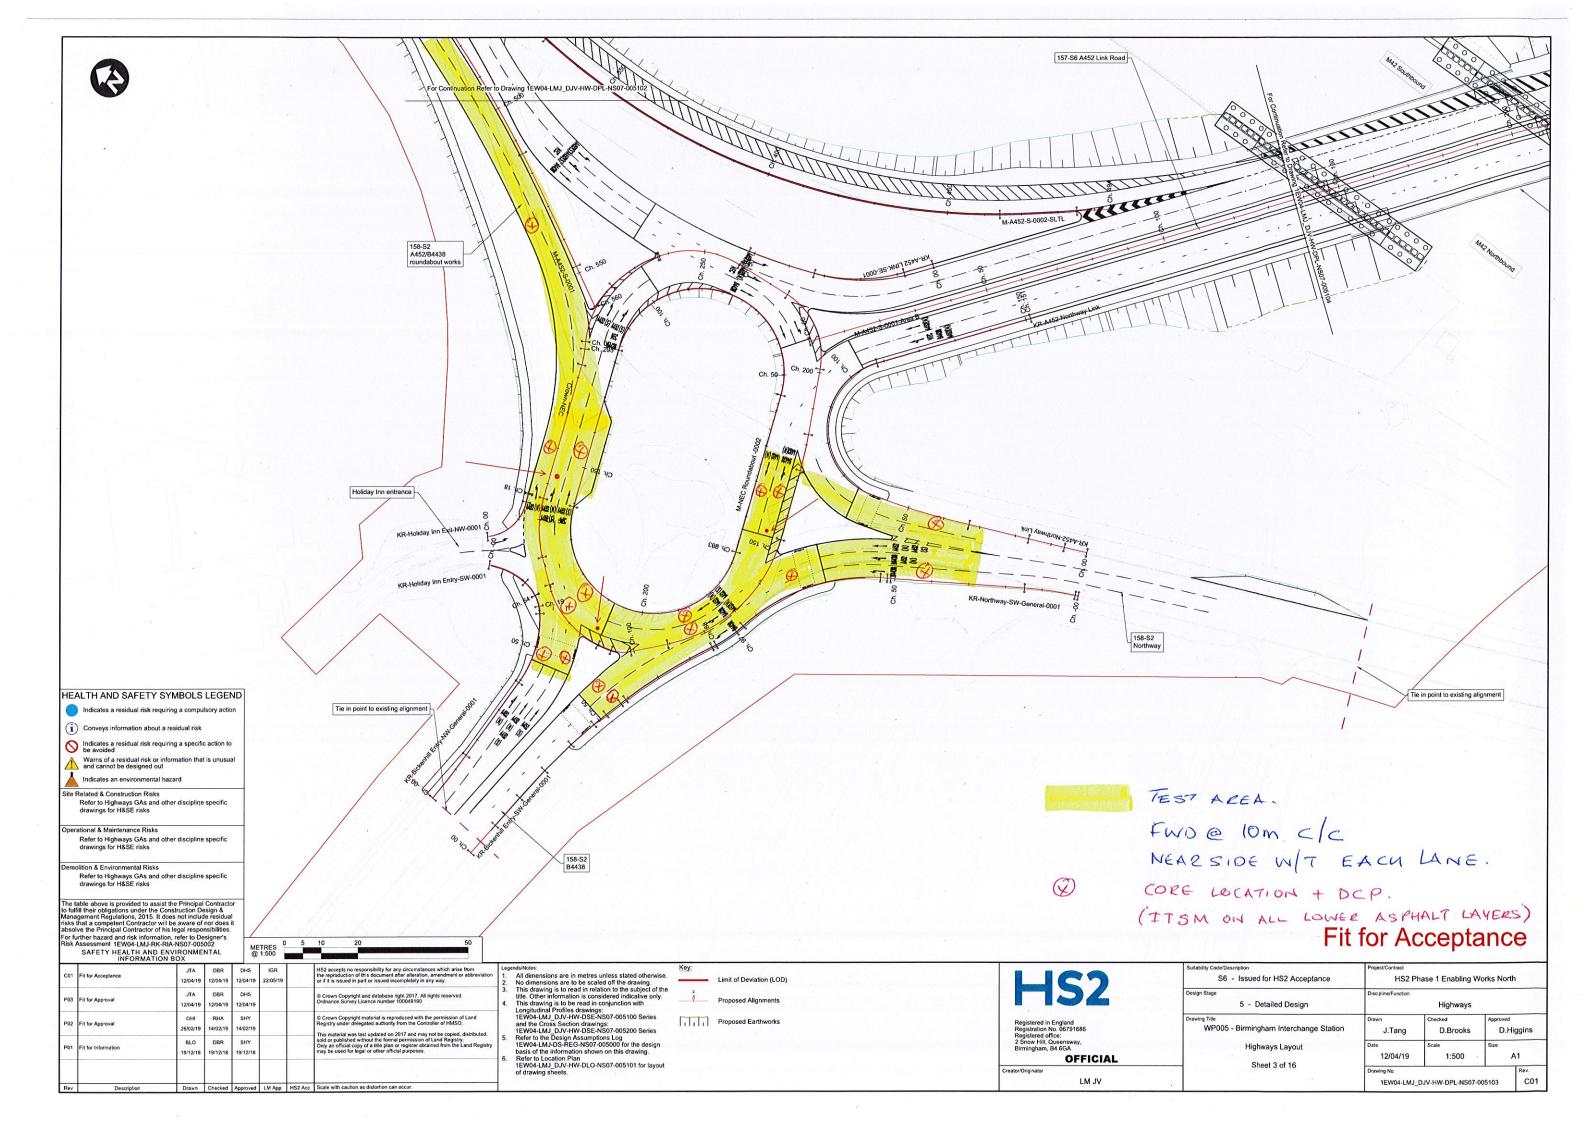

**IS2** 

Error! Reference source not found. Schedule 4 Part 2 paragraph 6 – Temporary Interference Schedule 33 Part 2, Schedule 2 Part 1 Form TM 1 - PH1-H52-CL-TEM-000-000001 [Revision Po4]

|                                                                          |                                                           |                                                | <b>P P</b>                                   | on and                                                | m                                                     | co.                                                         | 0                                                     | m                                                     | 0                                                     | 0                                              | 0                                                             | o                                              |
|--------------------------------------------------------------------------|-----------------------------------------------------------|------------------------------------------------|----------------------------------------------|-------------------------------------------------------|-------------------------------------------------------|-------------------------------------------------------------|-------------------------------------------------------|-------------------------------------------------------|-------------------------------------------------------|------------------------------------------------|---------------------------------------------------------------|------------------------------------------------|
| Narrowing of<br>Lane                                                     | Other                                                     |                                                | Estimated<br>Works End<br>Date               | 23/10/2019                                            | 23/10/2019                                            | 23/10/2019                                                  | 23/10/2019                                            | 23/10/2019                                            | 23/10/2019                                            | 23/10/2019                                     | 23/10/2019                                                    | 23/10/2019                                     |
|                                                                          |                                                           |                                                | Proposed<br>Works Start<br>Date              | 21/10/2019                                            | 21/10/2019                                            | 21/10/2019                                                  | 21/10/2019                                            | 21/10/2019                                            | 21/10/2019                                            | 21/10/2019                                     | 21/10/2019                                                    | 21/10/2019                                     |
| ☐ Friently working                                                       | Associated utility works                                  |                                                | TIV<br>operational<br>hours                  | 8pm to 6am                                            | 8pm to 6am                                            | 8pm to 6am                                                  | Spm to 6am 2                                          | 8pm to 6am 2                                          | 8pm to 6am 2                                          | Spm to 6am 2                                   | Spm to 6am                                                    | 8pm to 6am 2                                   |
| Portable temporary traffic signals (delete as required) 2-way multiphase | ☐ Works to existing or new traffic signals infrastructure | mme                                            | Description of associated traffic management | Lane 2 Closure 8p                                     | Roundabout Closed                                     | Lane 2 Closure 8p                                           | Lane 2 Closure 8p                                     | Outer Ring of Holiday Inn 8g<br>Roundabout Closed     | Lane 1 Closure                                        | Lane 1 Closure 8p                              | Outer Ring and Inner Ring 8f of Holiday Inn Roundabout Closed | Lane 2 Closure                                 |
| Contra - Closure                                                         | □ Signage □ Road only Closure                             | and intended programme                         | Description of works                         | Core Samples as indicated by the blue hatched circles | Core Samples as indicated by the blue hatched circles | Core Samples as indicated by the blue hatched circles       | Core Samples as indicated by the blue hatched circles | Core Samples as indicated by the blue hatched circles | Core Samples as indicated by the blue hatched circles | Trial holes as detailed on the trial hole plan | Trial holes as detailed on the trial hole plan                | Trial holes as detailed on the trial hole plan |
| ☐ Give ☐ and Take                                                        | Stop / Go                                                 |                                                | TM drawing reference                         | 025                                                   | 025                                                   | 025                                                         | 026                                                   | 026                                                   | 026                                                   | 027                                            | 027                                                           | 027                                            |
| Works to<br>PRoW                                                         | Street<br>works<br>(NRSWA)                                | nt phasing                                     | TM                                           | Phase 0                                               | Phase 1                                               | Phase                                                       | Phase (                                               | Phase 0                                               | Phase 0                                               | Phase (3                                       | Phase 3                                                       | Phase (3                                       |
| Peak hours                                                               | Off<br>Peak                                               | agemei                                         | EToN                                         | N/A                                                   | N/A                                                   | N/A                                                         | N/A                                                   | N/A                                                   | N/A                                                   | N/A                                            | N/A                                                           | N/A                                            |
| Footway Works only                                                       | Works in the carriageway                                  | fic man                                        | Grid Ref                                     | SP195850                                              | SP195850                                              | SP195850                                                    | SP195850                                              | SP195850                                              |                                                       | SP195850                                       | SP195850                                                      | SP195850                                       |
| П                                                                        |                                                           | on, traf                                       | USRN                                         | 3500657<br>7                                          | 3500657<br>7                                          | 3500657<br>7                                                | 3500657<br>7                                          | 3500657<br>7                                          | 3500657<br>7                                          | 3500657<br>7                                   | 3500657<br>7                                                  | 3500657<br>7                                   |
| Deposit of material on the highway                                       | S Erection of scaffolding/ hoarding                       | descripti                                      | Consent or<br>Consultation                   | Consult                                               | Consult                                               | Consult                                                     | Consult                                               | Consult                                               | Consult                                               | Consult                                        | Consult                                                       | Consult                                        |
| Alteration to apparatus of the highway authority                         | Trial holes                                               | Detailed works description, traffic management | Extent of Temporary Interference             | A452 Roundabout C<br>to Holiday Inn<br>Roundabout     | Inner Ring of Holiday Inn Roundabout                  | Premier Inn C<br>Roundabout to<br>Holiday Inn<br>Roundabout | about                                                 | Inner Ring of C<br>Holiday Inn<br>Roundabout          | Premier Inn Roundabout to Holiday Inn Roundabout      | about                                          | Both Inner Ring Cand Outer Ring of Holiday Inn Roundabout     | to                                             |
| Table 1.<br>High level                                                   | Summary<br>(mark as appropriate)                          | 2                                              | Road                                         | B4438 tr                                              | B4438                                                 | B4438                                                       | B4438 tr                                              | B4438                                                 | B4438 F                                               | B4438                                          | B4438                                                         | B4438                                          |
| Tab                                                                      | Sur<br>(mark                                              | Table                                          | Row<br>No.                                   | 150                                                   | 2                                                     | ю                                                           | 4                                                     | w                                                     | 9                                                     | 7                                              | œ                                                             | o o                                            |