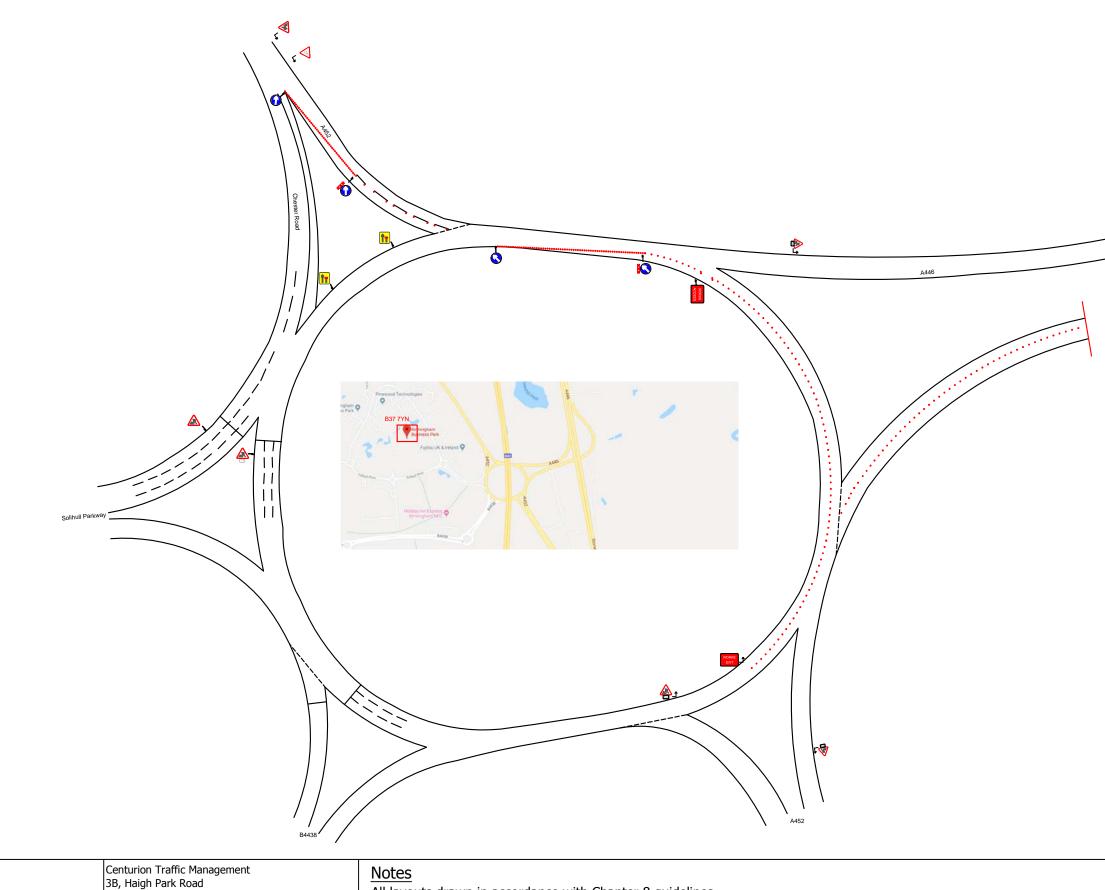

| Road<br>name                | Extent of<br>Temporary<br>Interference       | Consent or<br>Consultation | USRN     | Grid Ref                                           | EToN<br>reference | TM<br>Phase     | TM drawing reference | Description of works                      | Description of associated<br>traffic management                                            | TM<br>operational<br>hours | Proposed<br>Works<br>Start Date | Estimated<br>Works End<br>Date |
|-----------------------------|----------------------------------------------|----------------------------|----------|----------------------------------------------------|-------------------|-----------------|----------------------|-------------------------------------------|--------------------------------------------------------------------------------------------|----------------------------|---------------------------------|--------------------------------|
| A452 (N)<br>Chester Rd      | A452/ A446<br>Split to<br>Northway<br>Island | Consent                    | 35006662 | SP<br>20611<br>84156<br>to<br>SP<br>20247<br>84641 |                   | Single<br>Phase | CTM/BDWP493010(2)    | Monitoring of a bore hole<br>in the verge | Lane 1 closure on the A452<br>Chester Road from the A452/<br>A446 Split to Northway Island | 8pm to 6am                 | 16/12/2019                      | 18/12/2019                     |
| A452 (S)<br>Chester<br>Road | Approach to<br>Northway<br>Island            | Consent                    | 35006662 | SP<br>19738<br>85436                               |                   | Single<br>Phase | CTM/BDWP493010(1)    | Monitoring of a bore hole<br>in the verge | Lane 2 closure on approach to<br>Northway Island                                           | 8pm to 6am                 | 16/12/2019                      | 18/12/2019                     |
| A452<br>Northway<br>Island  | Eastern half of<br>Northway<br>Island        | Consent                    | 35010156 | SP<br>19871<br>85391                               |                   | Single<br>Phase | CTM/BDWP493010(1)    | Monitoring of a bore hole<br>in the verge | Inner partial ring closure of<br>Northway Island                                           | 8pm to 6am                 | 16/12/2019                      | 18/12/2019                     |

|      | Centurion Traffic Management<br>3B, Haigh Park Road<br>Stourton                                          | Notes<br>All layouts drawn in accordance with Chapter 8 guidelines.                                                              |                                       |
|------|----------------------------------------------------------------------------------------------------------|----------------------------------------------------------------------------------------------------------------------------------|---------------------------------------|
|      | Leeds<br>LS10 1RT<br>Tel: 0113 277 5360<br>E-mail: info@Centuriontraffic.com<br>www.Centuriontraffic.com | Drawing to be read in conjunction with relevant method statement and risk assessment.<br>Please check for amendments before use. | *                                     |
| N    | Date: 30-10-18                                                                                           |                                                                                                                                  | <u>*</u>                              |
| MENT | Scheme:HS2 SURVEY WORKS                                                                                  |                                                                                                                                  | 1.2m Saftey zone to be installed at a |
|      | Traffic Management:LANE 2 CLOSURE                                                                        |                                                                                                                                  | areas                                 |