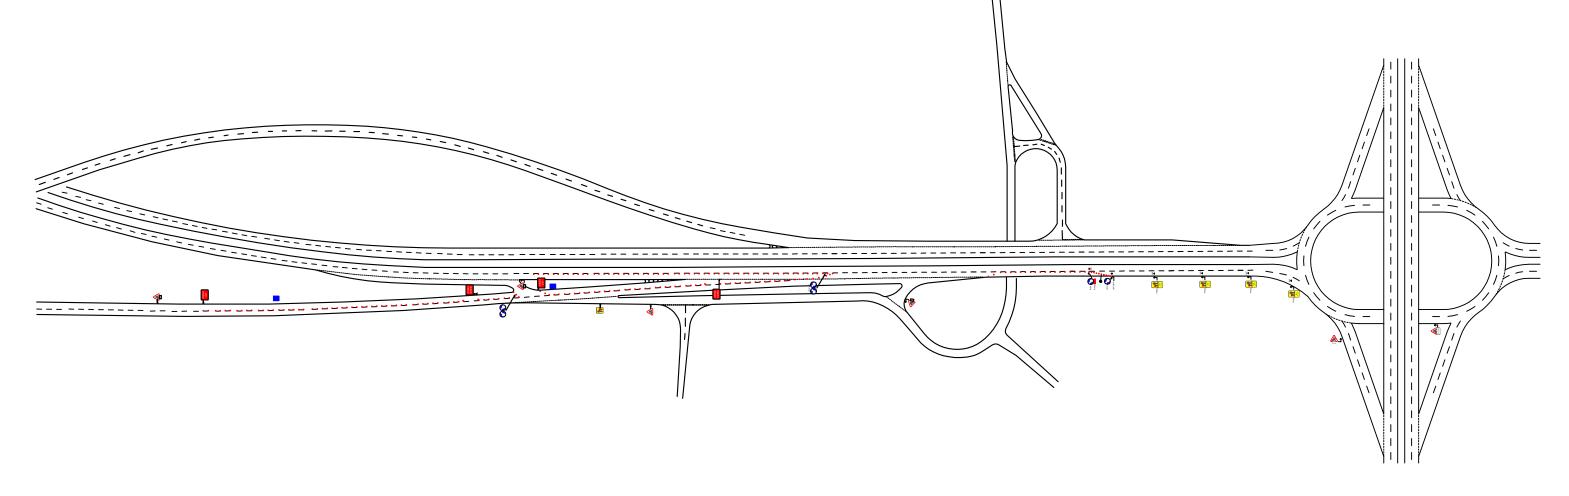

| Road<br>name                | Extent of<br>Temporary<br>Interference       | Consent or<br>Consultation | USRN     | Grid Ref                                           | EToN<br>reference | TM<br>Phase     | TM drawing reference | Description of works                      | Description of associated<br>traffic management                                            | TM<br>operational<br>hours | Proposed<br>Works<br>Start Date | Estimated<br>Works End<br>Date |
|-----------------------------|----------------------------------------------|----------------------------|----------|----------------------------------------------------|-------------------|-----------------|----------------------|-------------------------------------------|--------------------------------------------------------------------------------------------|----------------------------|---------------------------------|--------------------------------|
| A452 (N)<br>Chester Rd      | A452/ A446<br>Split to<br>Northway<br>Island | Consent                    | 35006662 | SP<br>20611<br>84156<br>to<br>SP<br>20247<br>84641 |                   | Single<br>Phase | CTM/BDWP493010(2)    | Monitoring of a bore hole<br>in the verge | Lane 1 closure on the A452<br>Chester Road from the A452/<br>A446 Split to Northway Island | 8pm to 6am                 | 16/12/2019                      | 18/12/2019                     |
| A452 (S)<br>Chester<br>Road | Approach to<br>Northway<br>Island            | Consent                    | 35006662 | SP<br>19738<br>85436                               |                   | Single<br>Phase | CTM/BDWP493010(1)    | Monitoring of a bore hole<br>in the verge | Lane 2 closure on approach to<br>Northway Island                                           | 8pm to 6am                 | 16/12/2019                      | 18/12/2019                     |
| A452<br>Northway<br>Island  | Eastern half of<br>Northway<br>Island        | Consent                    | 35010156 | SP<br>19871<br>85391                               |                   | Single<br>Phase | CTM/BDWP493010(1)    | Monitoring of a bore hole<br>in the verge | Inner partial ring closure of<br>Northway Island                                           | 8pm to 6am                 | 16/12/2019                      | 18/12/2019                     |

|          | Crown Copyright. All rig                         | hts reserved.                  |                                |  |  |  |  |
|----------|--------------------------------------------------|--------------------------------|--------------------------------|--|--|--|--|
| 27 *     | Drawing No:<br>CTM/WP493010(1)                   |                                |                                |  |  |  |  |
|          | Unauthorised reproducti<br>or civil proceedings. | on infringes Crown Copyright a | and may lead to prosecution    |  |  |  |  |
| all work | Scale:<br>NTS                                    | Drawn<br>BD                    | Authorised /<br>Approved<br>GS |  |  |  |  |
|          |                                                  |                                |                                |  |  |  |  |