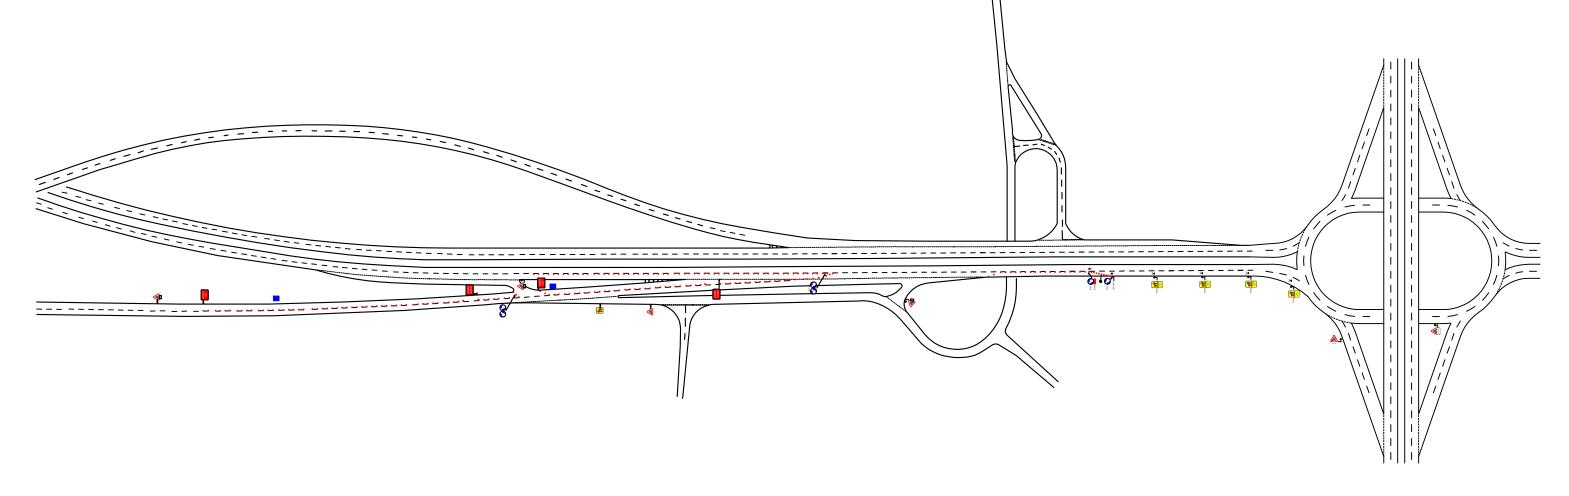

| Road<br>name                | Extent of<br>Temporary<br>Interference       | Consent or<br>Consultation | USRN     | Grid Ref                                           | EToN<br>reference | TM<br>Phase     | TM drawing reference | Description of works                      | Description of associated<br>traffic management                                            | TM<br>operational<br>hours | Proposed<br>Works<br>Start Date | Estimated<br>Works Enc<br>Date |
|-----------------------------|----------------------------------------------|----------------------------|----------|----------------------------------------------------|-------------------|-----------------|----------------------|-------------------------------------------|--------------------------------------------------------------------------------------------|----------------------------|---------------------------------|--------------------------------|
| A452 (N)<br>Chester Rd      | A452/ A446<br>Split to<br>Northway<br>Island | Consent                    | 35006662 | SP<br>20611<br>84156<br>to<br>SP<br>20247<br>84641 |                   | Single<br>Phase | CTM/BDWP493010(2)    | Monitoring of a bore hole<br>in the verge | Lane 1 closure on the A452<br>Chester Road from the A452/<br>A446 Split to Northway Island | 8pm to 6am                 | 20/01/2020                      | 22/01/2020                     |
| A452 (S)<br>Chester<br>Road | Approach to<br>Northway<br>Island            | Consent                    | 35006662 | SP<br>19738<br>85436                               |                   | Single<br>Phase | CTM/BDWP493010(1)    | Monitoring of a bore hole<br>in the verge | Lane 2 closure on approach to<br>Northway Island                                           | 8pm to 6am                 | 20/01/2020                      | 22/01/2020                     |
| A452<br>Northway<br>Island  | Eastern half of<br>Northway<br>Island        | Consent                    | 35010156 | SP<br>19871<br>85391                               |                   | Single<br>Phase | CTM/BDWP493010(1)    | Monitoring of a bore hole<br>in the verge | Inner partial ring closure of<br>Northway Island                                           | 8pm to 6am                 | 20/01/2020                      | 22/01/2020                     |