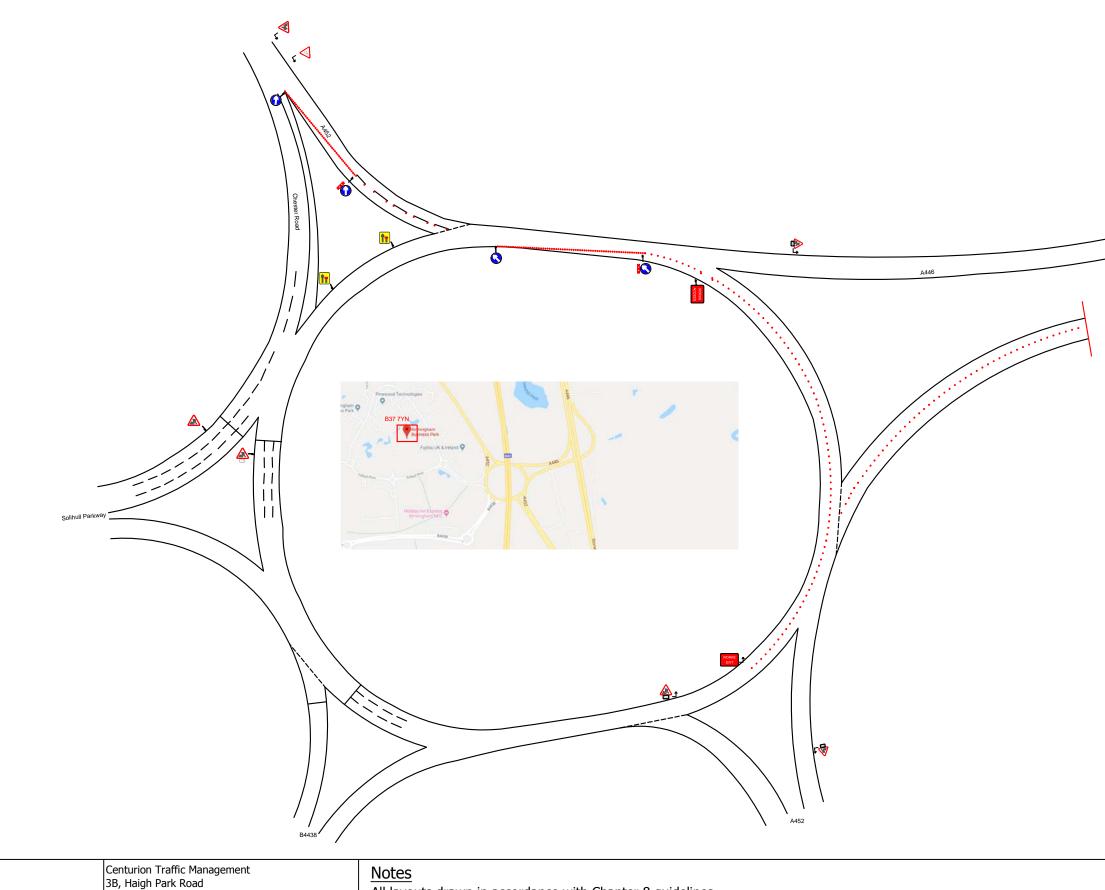

| Road<br>name                | Extent of<br>Temporary<br>Interference       | Consent or<br>Consultation | USRN     | Grid Ref                                           | EToN<br>reference | TM<br>Phase     | TM drawing reference | Description of works                      | Description of associated<br>traffic management                                            | TM<br>operational<br>hours | Proposed<br>Works<br>Start Date | Estimated<br>Works Enc<br>Date |
|-----------------------------|----------------------------------------------|----------------------------|----------|----------------------------------------------------|-------------------|-----------------|----------------------|-------------------------------------------|--------------------------------------------------------------------------------------------|----------------------------|---------------------------------|--------------------------------|
| A452 (N)<br>Chester Rd      | A452/ A446<br>Split to<br>Northway<br>Island | Consent                    | 35006662 | SP<br>20611<br>84156<br>to<br>SP<br>20247<br>84641 |                   | Single<br>Phase | CTM/BDWP493010(2)    | Monitoring of a bore hole<br>in the verge | Lane 1 closure on the A452<br>Chester Road from the A452/<br>A446 Split to Northway Island | 8pm to 6am                 | 20/01/2020                      | 22/01/2020                     |
| A452 (S)<br>Chester<br>Road | Approach to<br>Northway<br>Island            | Consent                    | 35006662 | SP<br>19738<br>85436                               |                   | Single<br>Phase | CTM/BDWP493010(1)    | Monitoring of a bore hole<br>in the verge | Lane 2 closure on approach to<br>Northway Island                                           | 8pm to 6am                 | 20/01/2020                      | 22/01/2020                     |
| A452<br>Northway<br>Island  | Eastern half of<br>Northway<br>Island        | Consent                    | 35010156 | SP<br>19871<br>85391                               |                   | Single<br>Phase | CTM/BDWP493010(1)    | Monitoring of a bore hole<br>in the verge | Inner partial ring closure of<br>Northway Island                                           | 8pm to 6am                 | 20/01/2020                      | 22/01/2020                     |