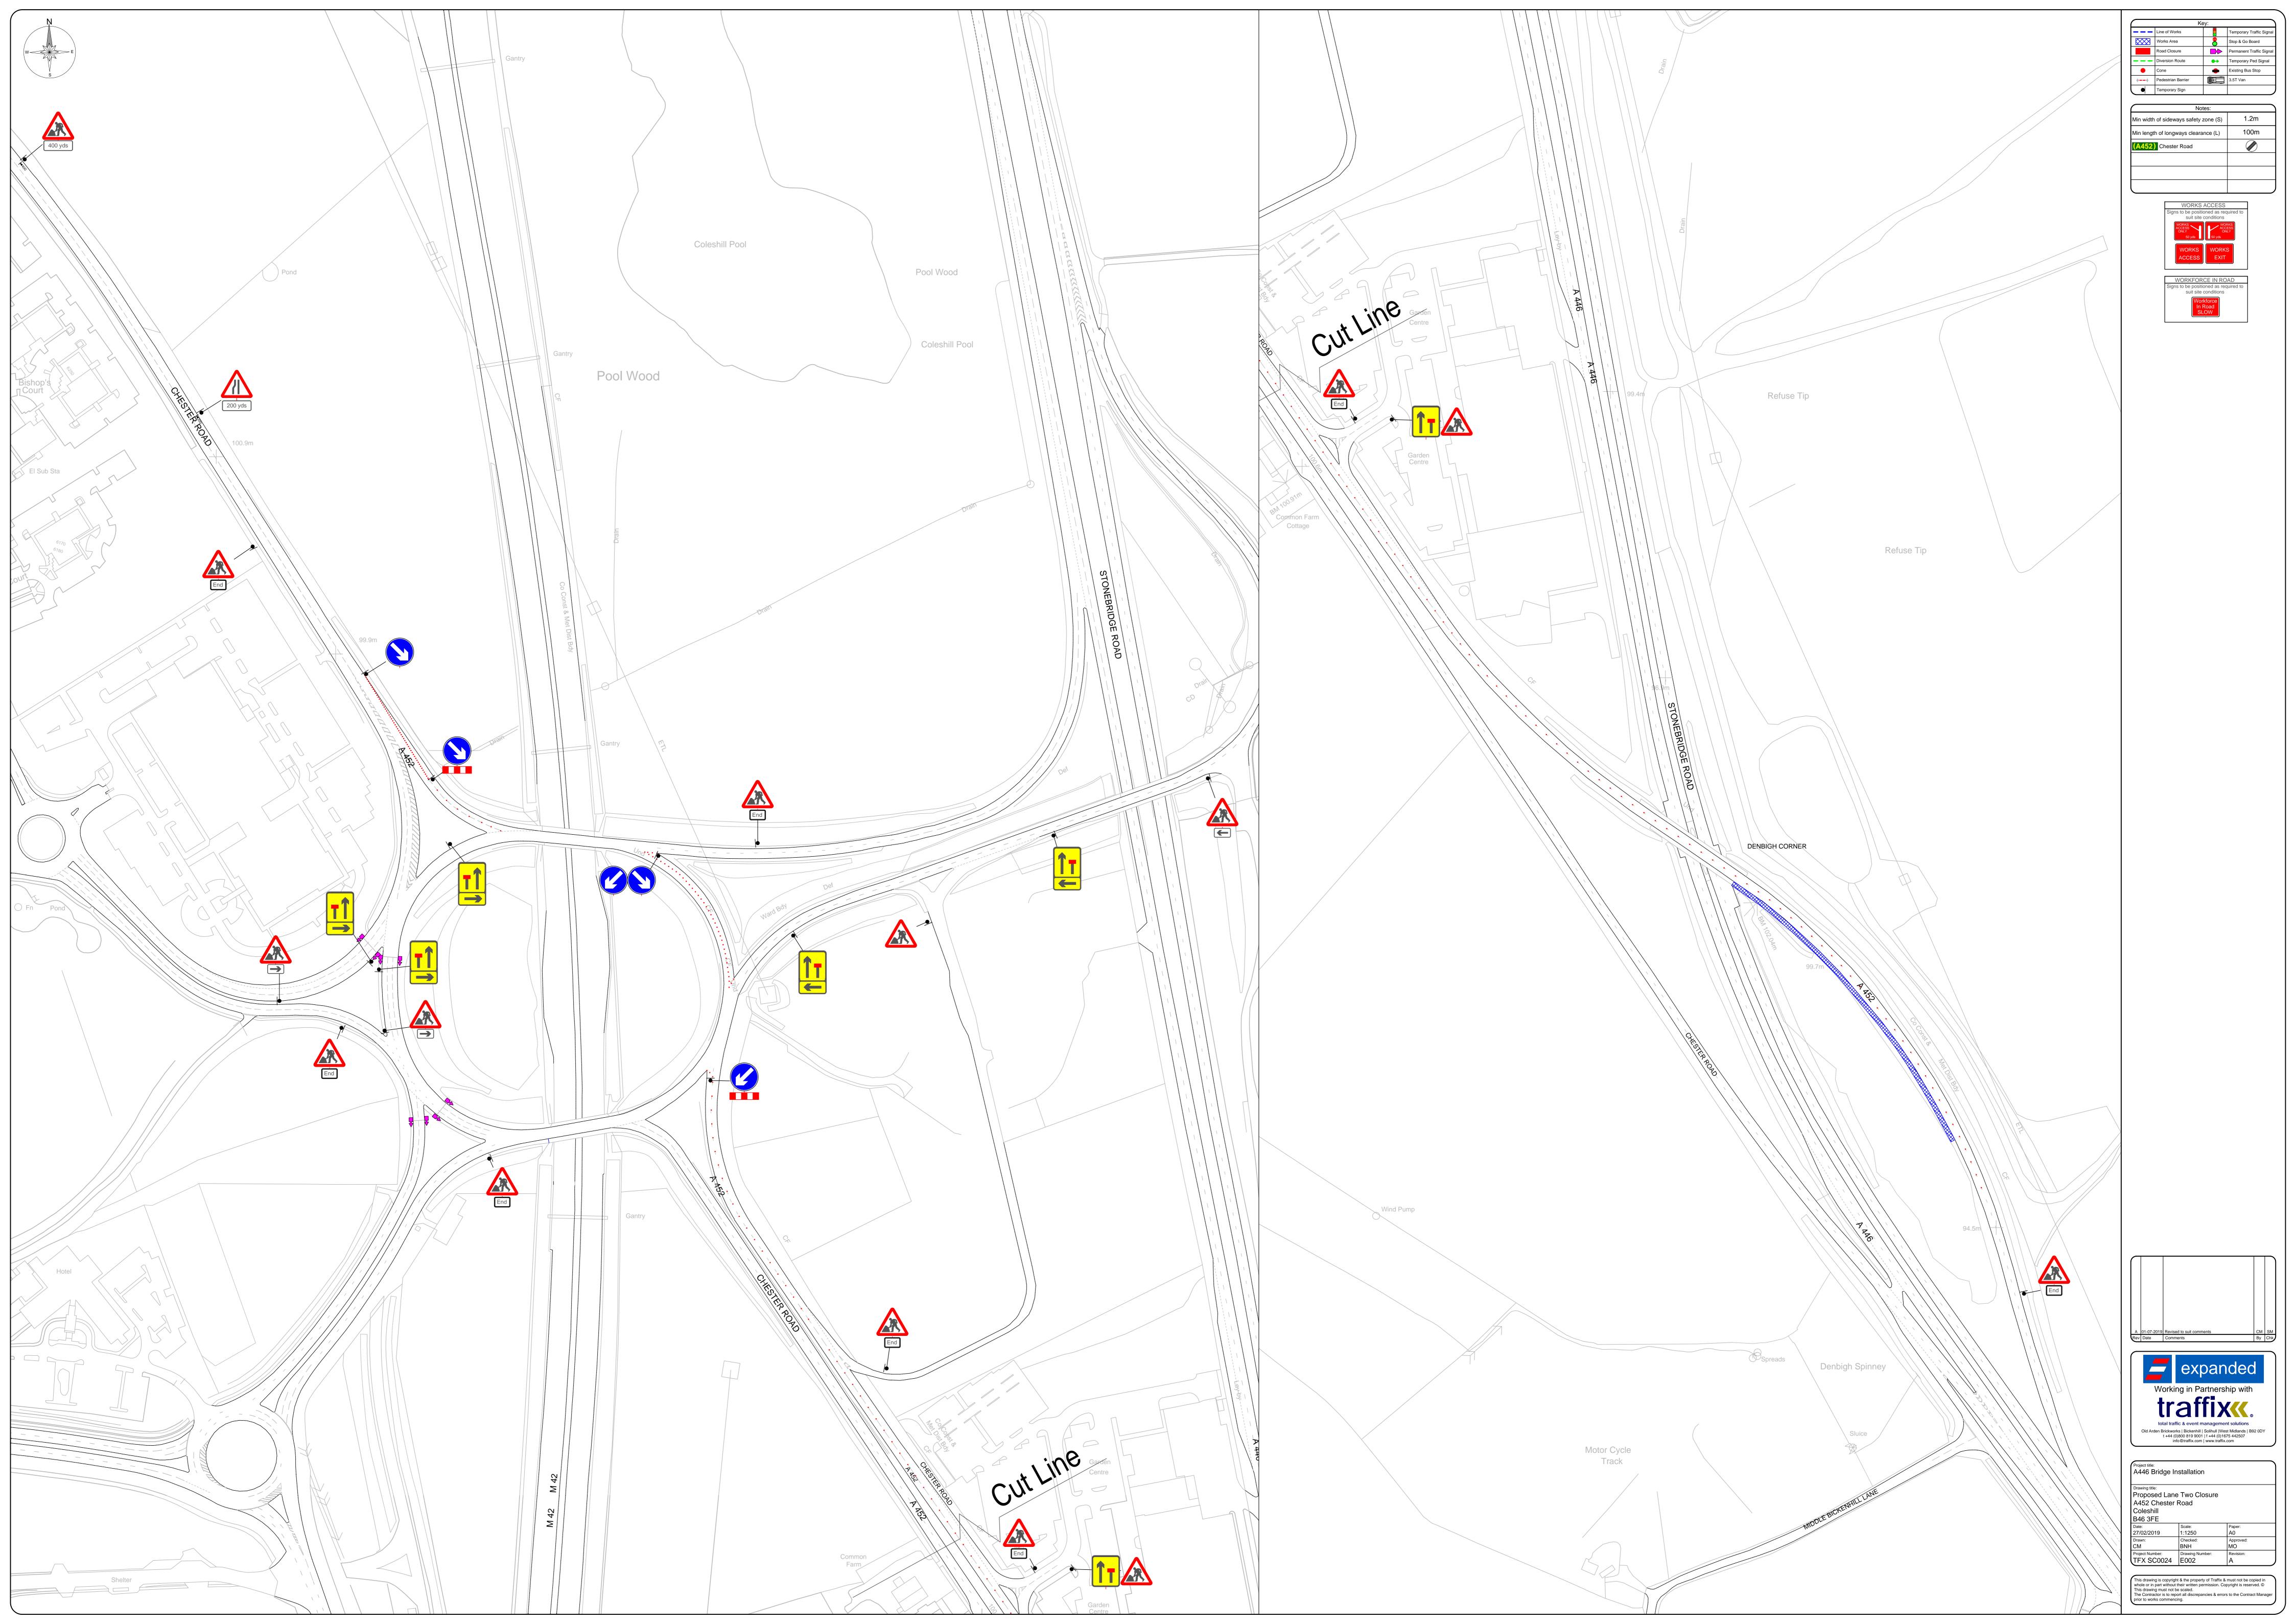

| Southbound Birmingham   Southbound Birmingham   Subsection   Subsect | Row<br>No. | Road name          | Extent of<br>Temporary<br>Interference                                                | Consent or<br>Consultation | USRN     | Grid Ref                                        | EToN | TM                    | TM drawing reference | Description of works                                                                          | Description of associated traffic management | TM<br>operational<br>hours | Proposed<br>Works Start<br>Date | Estimated<br>Works End<br>Date |
|------------------------------------------------------------------------------------------------------------------------------------------------------------------------------------------------------------------------------------------------------------------------------------------------------------------------------------------------------------------------------------------------------------------------------------------------------------------------------------------------------------------------------------------------------------------------------------------------------------------------------------------------------------------------------------------------------------------------------------------------------------------------------------------------------------------------------------------------------------------------------------------------------------------------------------------------------------------------------------------------------------------------------------------------------------------------------------------------------------------------------------------------------------------------------------------------------------------------------------------------------------------------------------------------------------------------------------------------------------------------------------------------------------------------------------------------------------------------------------------------------------------------------------------------------------------------------------------------------------------------------------------------------------------------------------------------------------------------------------------------------------------------------------------------------------------------------------------------------------------------------------------------------------------------------------------------------------------------------------------------------------------------------------------------------------------------------------------------------------------------------|------------|--------------------|---------------------------------------------------------------------------------------|----------------------------|----------|-------------------------------------------------|------|-----------------------|----------------------|-----------------------------------------------------------------------------------------------|----------------------------------------------|----------------------------|---------------------------------|--------------------------------|
| Choose   C | -          | A452<br>Southbound | From<br>Birmingham<br>Business Park<br>Roundabout to<br>the merge with<br>the A446(S) | Consult                    | 35006662 | SP<br>19352<br>85960 to<br>SP<br>19352<br>85960 |      | Single                | TFX SC0024<br>E002   | Continued work to the bases installed for the Barrierguard 800 fitted to the verge previously | Off peak lane 2 closure                      | 9.30am to<br>3.30pm        | 04/11/2019                      | 08/11/2019                     |
| Choose an item.                                                                                                                                                                                                                                                                                                                                                                                                                                                                                                                                                                                                                                                                                                                                                                                                                                                                                                                                                                                                                                                                                                                                                                                                                                                                                                                                                                                                                                                                                                                                                                                                                                                                                                                                                                                                                                                                                                                                                                                                                         | 2          |                    |                                                                                       |                            |          |                                                 |      | Choose<br>an<br>item. |                      |                                                                                               |                                              |                            | Click here to<br>enter a date.  | Click here to<br>enter a date. |
| Choose an item. Choose enter a date.                                                                                                                                                                                                                                                                                                                                                                                                                                                                                                                                                                                                                                                                                                                                                                                                                                                                                                                                                                                                                                                                                                                                                                                                                                                                                                                                                                                                                                                                                                                                                                                                                                                                                                                                                                                                                                                                                                                                                                                                                                                                                         | က          |                    |                                                                                       |                            |          |                                                 |      | Choose<br>an<br>item. |                      |                                                                                               |                                              |                            | Click here to enter a date.     | Click here to enter a date.    |
| Choose an item.                                                                                                                                                                                                                                                                                                                                                                                                                                                                                                                                                                                                                                                                                                                                                                                                                                                                                                                                                                                                                                                                                                                                                                                                                                                                                                                                                                                                                                                                                                                                                                                                                                                                                                                                                                                                                                                                                                                                                                                                                                                                                                              | 4          |                    |                                                                                       |                            |          |                                                 |      | Choose<br>an<br>item. |                      |                                                                                               |                                              |                            | Click here to enter a date.     | Click here to<br>enter a date. |
|                                                                                                                                                                                                                                                                                                                                                                                                                                                                                                                                                                                                                                                                                                                                                                                                                                                                                                                                                                                                                                                                                                                                                                                                                                                                                                                                                                                                                                                                                                                                                                                                                                                                                                                                                                                                                                                                                                                                                                                                                                                                                                                              | r2         |                    |                                                                                       |                            |          |                                                 |      | Choose<br>an<br>item. |                      |                                                                                               |                                              |                            | Click here to enter a date.     | Click here to<br>enter a date. |

This closure was previously installed for the purpose of installing the bases required for the barrier. Additional work is required on a couple of bases as the height is not sufficient for the barrier.

Schedule 4 Part 2 paragraph 6 – Temporary Interference Schedule 33 Part 1, Schedule 2 Part 1 Form TM 1 - PH1-HS2-CL-TEM-000-000001 [Revision Po4]

| Date                        | Details                                                                   |                            |                               |         |
|-----------------------------|---------------------------------------------------------------------------|----------------------------|-------------------------------|---------|
| Click here to enter a date. | There have not been                                                       | any pre-applicati          | on discussions for this closu | re.     |
| 31/10/2019                  | Met with SMBC to dis                                                      | cuss the addition          | nal dates                     |         |
| Click here to enter a date. |                                                                           |                            |                               |         |
| Schedule 4 Part 2 #         | ed consents/approval<br>f252 relates to the Barr<br>ces and supporting in | ierguard 800               |                               |         |
|                             | Title                                                                     | Phase<br>(from<br>Table 2) | Reference                     | Version |
| A452 Southbound             | Lane 2 Closure                                                            |                            | TFX SC0024 E002               | Rev A   |
|                             |                                                                           |                            |                               |         |
|                             |                                                                           |                            |                               |         |