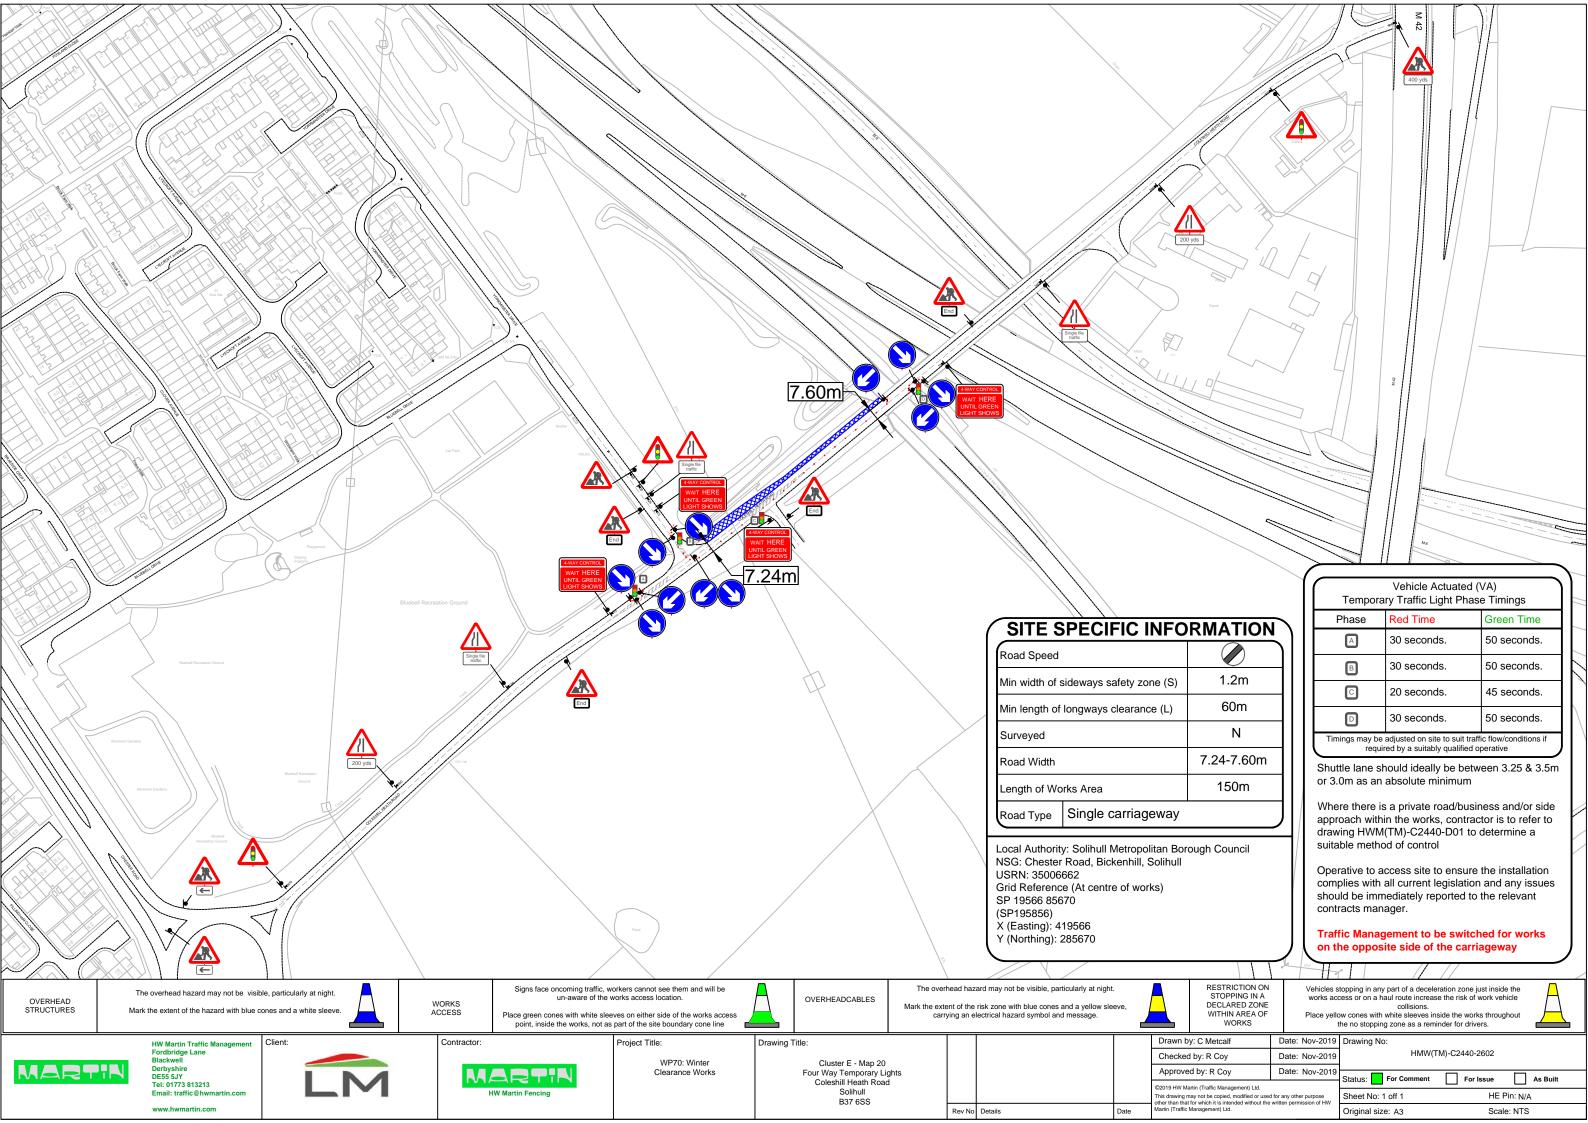

| Tak        | ole 2. Do                  | etailed works                                 | s descript              | ion, traf | fic man                             | agemen            | t pha           | sing and i                                       | ntended progra       | mme                                          |                            |                                 |                                |
|------------|----------------------------|-----------------------------------------------|-------------------------|-----------|-------------------------------------|-------------------|-----------------|--------------------------------------------------|----------------------|----------------------------------------------|----------------------------|---------------------------------|--------------------------------|
| Row<br>No. | Road<br>name               | Extent of<br>Temporary<br>Interference        | Consent or Consultation | USRN      | Grid Ref                            | EToN<br>reference | TM<br>Phase     | TM drawing reference                             | Description of works | Description of associated traffic management | TM<br>operational<br>hours | Proposed<br>Works Start<br>Date | Estimated<br>Works End<br>Date |
| 1          | Coleshill<br>Heath<br>Road | M6 slip overbridge<br>to Yorkminster<br>Drive | Consult                 | 35002518  | Lat<br>52.47833<br>Long<br>-1.71558 | N/A               | Single<br>phase | HMW(TM)-<br>C2440-2602<br>HMW(TM)-<br>C2440-2601 | Vegetation clearance | 4 temporary traffic lights                   | 0930-1530                  | 17/02/2020                      | 18/02/2020                     |

#### Error! Reference source not found.

Schedule 4 Part 2 paragraph 6 – Temporary Interference Schedule 33 Part 1, Schedule 2 Part 1

| Date          | Details                                                   |                            |                              |              |
|---------------|-----------------------------------------------------------|----------------------------|------------------------------|--------------|
|               |                                                           |                            |                              |              |
|               |                                                           |                            |                              |              |
| Details of as | sociated consents/approvals                               |                            |                              |              |
|               |                                                           |                            |                              |              |
|               |                                                           |                            |                              |              |
|               |                                                           |                            |                              |              |
| Document r    | eferences and supporting inform                           | ation                      |                              |              |
| Document r    | eferences and supporting informations                     | ation Phase                | Reference                    | Version      |
| Document r    |                                                           |                            | Reference                    | Version      |
|               |                                                           | Phase (from                | Reference HMW(TM)-C2440-2602 | Version<br>- |
| Coleshill He  | Title                                                     | Phase<br>(from<br>Table 2) |                              |              |
| Coleshill He  | Title  ath Road four way lights HWM A3  ath Road Overview | Phase<br>(from<br>Table 2) | HMW(TM)-C2440-2602           |              |