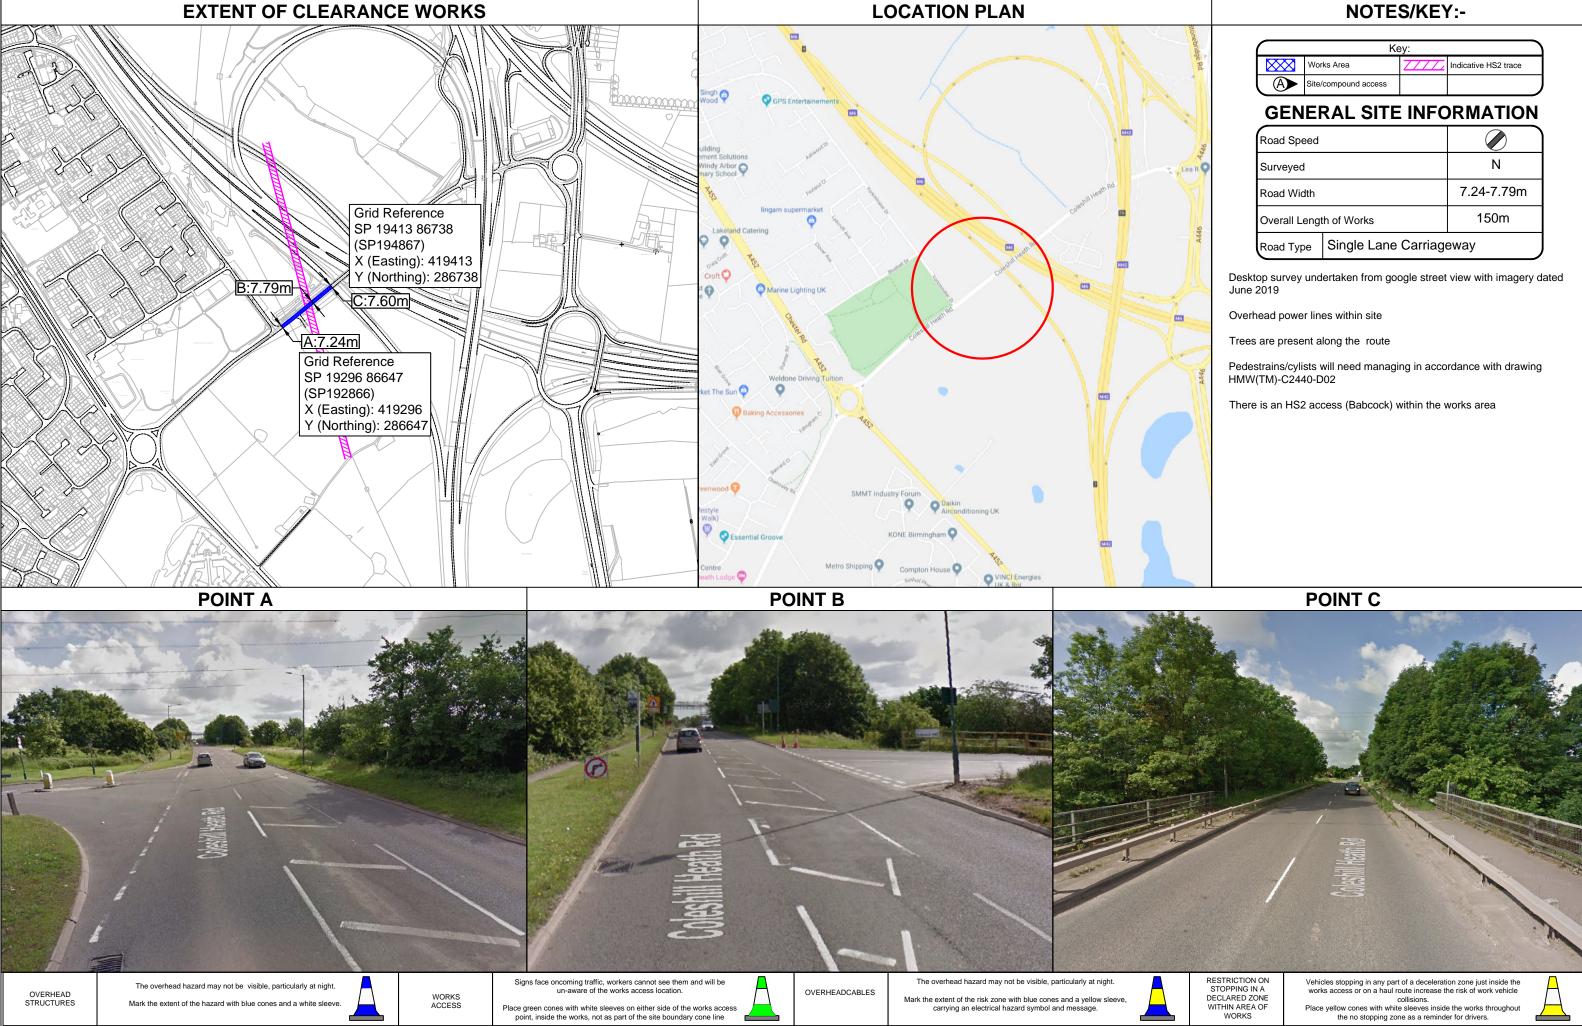

| Tak        | ole 2. Do                  | etailed works                                 | s descript              | ion, traf | fic man                             | agemen            | t pha           | sing and i                                       | ntended progra       | mme                                          |                            |                                 |                                |
|------------|----------------------------|-----------------------------------------------|-------------------------|-----------|-------------------------------------|-------------------|-----------------|--------------------------------------------------|----------------------|----------------------------------------------|----------------------------|---------------------------------|--------------------------------|
| Row<br>No. | Road<br>name               | Extent of<br>Temporary<br>Interference        | Consent or Consultation | USRN      | Grid Ref                            | EToN<br>reference | TM<br>Phase     | TM drawing reference                             | Description of works | Description of associated traffic management | TM<br>operational<br>hours | Proposed<br>Works Start<br>Date | Estimated<br>Works End<br>Date |
| 1          | Coleshill<br>Heath<br>Road | M6 slip overbridge<br>to Yorkminster<br>Drive | Consult                 | 35002518  | Lat<br>52.47833<br>Long<br>-1.71558 | N/A               | Single<br>phase | HMW(TM)-<br>C2440-2602<br>HMW(TM)-<br>C2440-2601 | Vegetation clearance | 4 temporary traffic lights                   | 0930-1530                  | 17/02/2020                      | 18/02/2020                     |