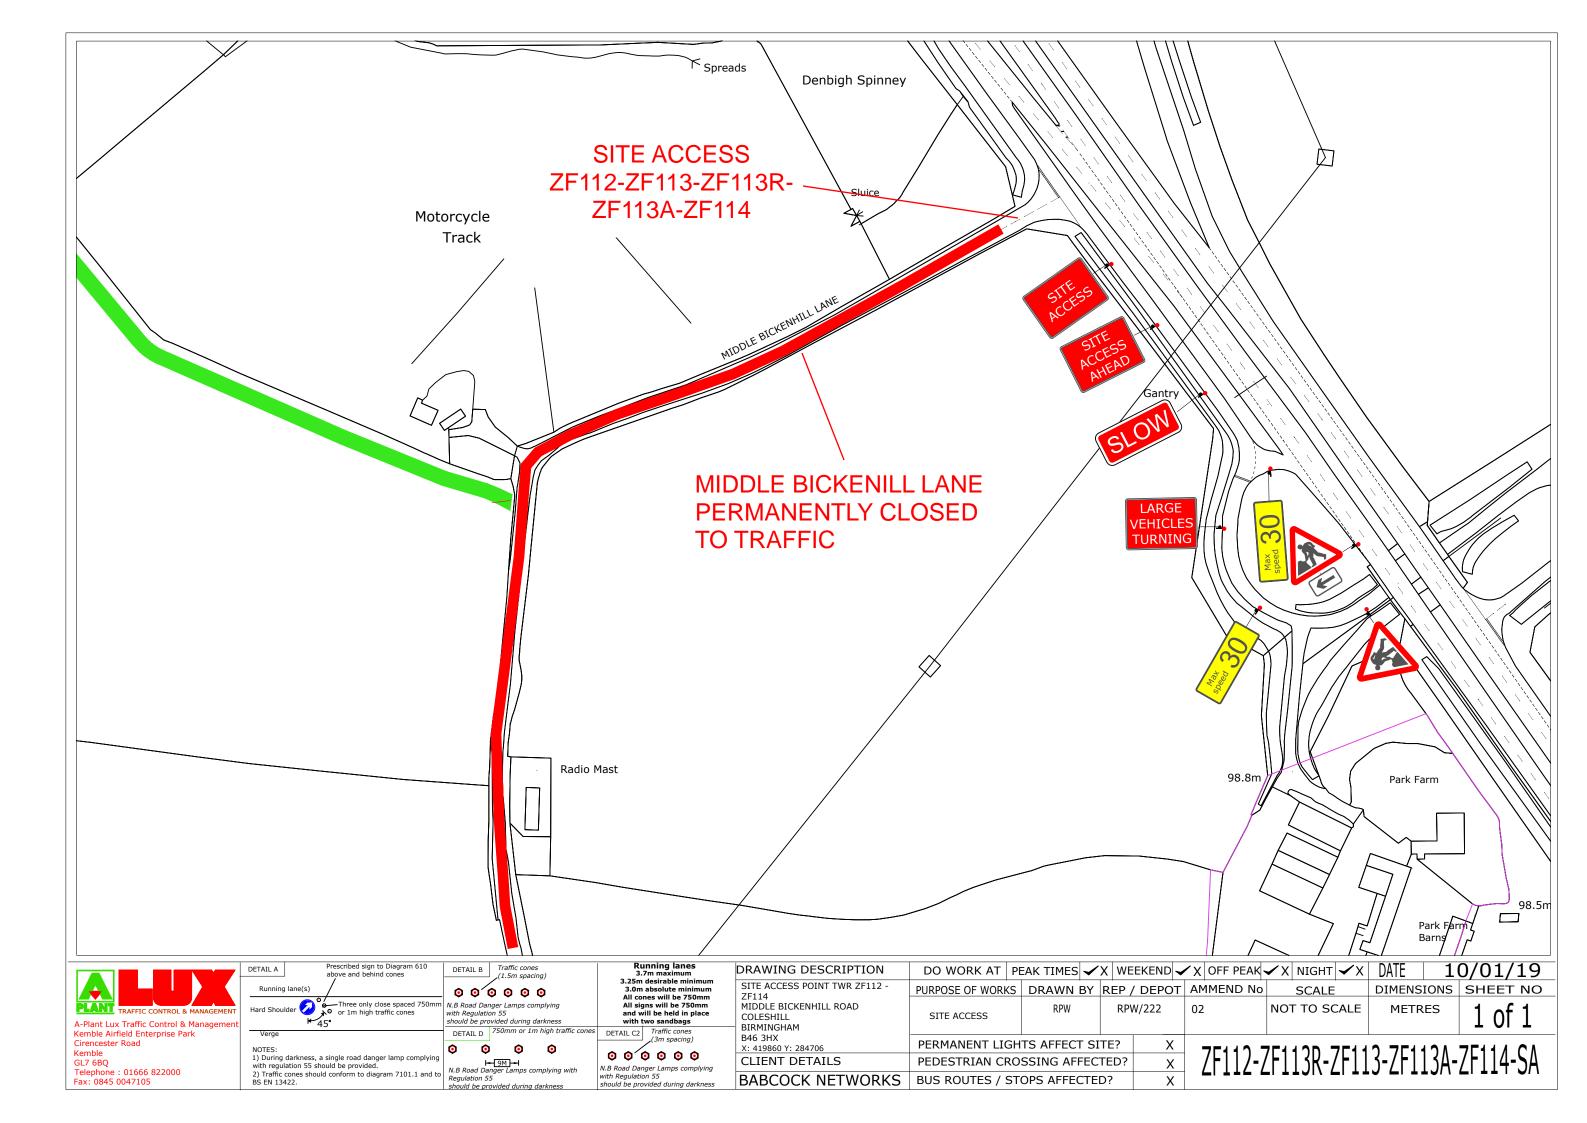

| Table.                       | 2. Works des                                                                          | scriptic     | on, tra                    | affic man         | lageme      | ent phasing a                                      | Table 2. Works description, traffic management phasing and intended programme                                                                                                                                                                                                                                                                                                                                                                  |                                                                                                                                                                                                                      |                            |                                 |                                |
|------------------------------|---------------------------------------------------------------------------------------|--------------|----------------------------|-------------------|-------------|----------------------------------------------------|------------------------------------------------------------------------------------------------------------------------------------------------------------------------------------------------------------------------------------------------------------------------------------------------------------------------------------------------------------------------------------------------------------------------------------------------|----------------------------------------------------------------------------------------------------------------------------------------------------------------------------------------------------------------------|----------------------------|---------------------------------|--------------------------------|
| Road<br>name                 | Extent of<br>Temporary<br>Interference                                                | USRN         | Grid<br>Ref                | EToN<br>reference | TM<br>Phase | TM drawing<br>reference                            | Description of works                                                                                                                                                                                                                                                                                                                                                                                                                           | Description of associated traffic management                                                                                                                                                                         | TM<br>operational<br>hours | Proposed<br>Works Start<br>Date | Estimated<br>Works End<br>Date |
| Middle<br>Bickenhill<br>Lane | Middle Site access traffic 35004 42027 TBC<br>Bickenhill management 549 8E<br>Lane 8N | 35004<br>549 | 42027<br>8E<br>28415<br>8N | ТВС               | Phase 1     | Phase 1 ZF112-ZF113R-<br>ZF113-ZF113A-<br>ZF114-SA | Construction traffic is to leave the highway and access the towers on private land via Middle Signage on Packington Lane on temporary A-<br>process the towers on private land via Middle Signage on Packington Lane on temporary A-<br>frames to be placed prior to the site access Provide Bickenhill Lane and left in place until<br>the programmed end of the National Grid ZF   public traffic. Overhead Line works. Overhead Line works. | Signage on Packington Lane on temporary A-<br>frames to be placed prior to the site access<br>(Middle Bickenhill Lane) and left in place until<br>the programmed end of the National Grid ZF<br>Overhead Line works. | 24 Hours                   | 21/01/2019                      | 31/12/2019                     |

| Title                                                                                                            | Phase<br>(from<br>Table 1) | eB reference | Version |
|------------------------------------------------------------------------------------------------------------------|----------------------------|--------------|---------|
| Site access traffic management drawing on Packington<br>Lane Drawing REF: ZF112-ZF113R-ZF113-ZF113A-ZF114-<br>SA | 1                          |              |         |
|                                                                                                                  |                            |              |         |
|                                                                                                                  |                            |              |         |
|                                                                                                                  |                            |              |         |
|                                                                                                                  |                            |              |         |