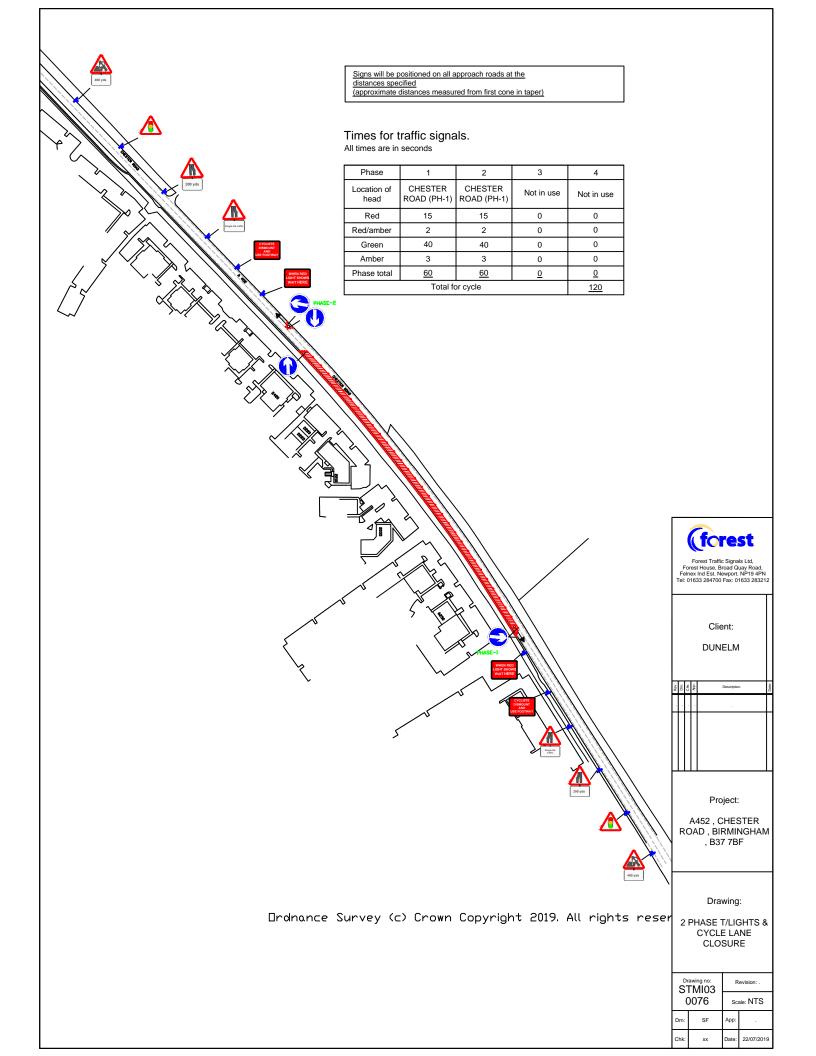

| Road name | Extent of<br>Temporary<br>Interference | Consent or<br>Consultation | USRN     | Grid Ref                             | EToN<br>reference | TM<br>Phase     | TM<br>drawing<br>referenc<br>e | Description of works          | Description of associated traffic management | TM operationa I hours | Proposed<br>Works Start<br>Date | Estimated<br>Works End<br>Date |
|-----------|----------------------------------------|----------------------------|----------|--------------------------------------|-------------------|-----------------|--------------------------------|-------------------------------|----------------------------------------------|-----------------------|---------------------------------|--------------------------------|
| A452      | Works in<br>grass verge                | Consent                    | 35006662 | 419236.<br>725 E<br>286126.<br>201 N | TBC               | Single<br>phase | STM1030<br>076                 | 2x Trial Holes in grass verge | 2WTTL and associated signage                 | 09:30-<br>15:30       | 18/09/2019                      | 20/09/2019                     |