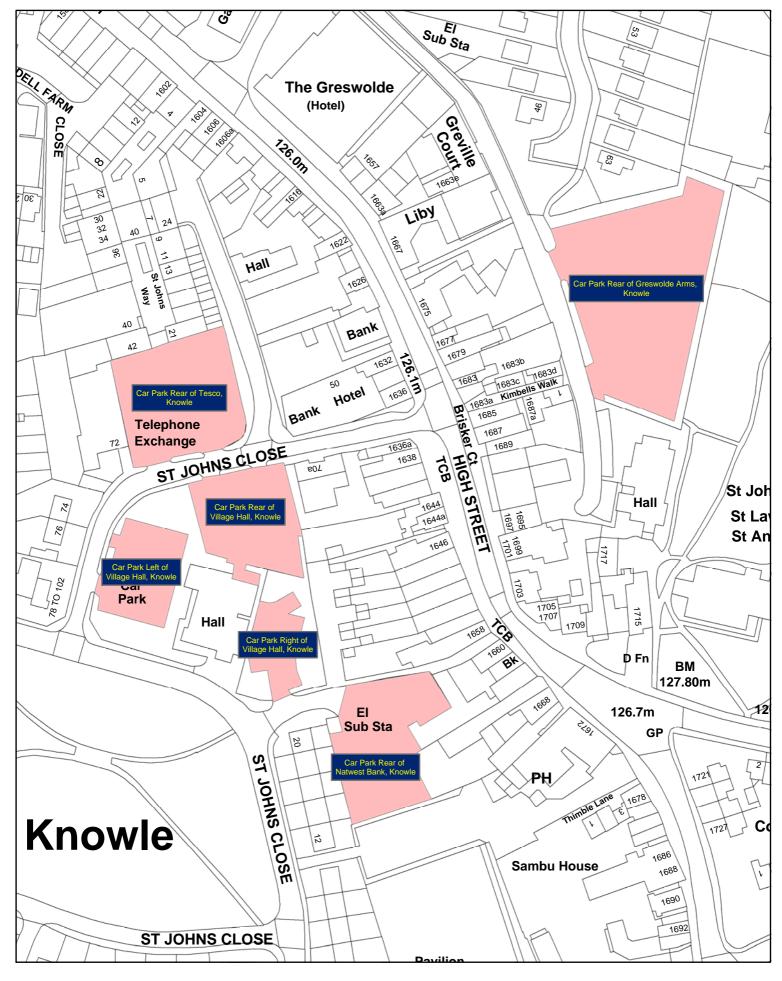

## Date: 23rd April 2013

The areas over which the provisions of the order apply are defined by the shaded areas plus a contiguous area of verge and/or footway between the carriageway edge and the highway boundary.

## Knowle Car Parks

N

Metropolitan Borough of Solihull PO Box 18 Council House Solihull West Midlands B91 9QS

Scale: 1:1,250