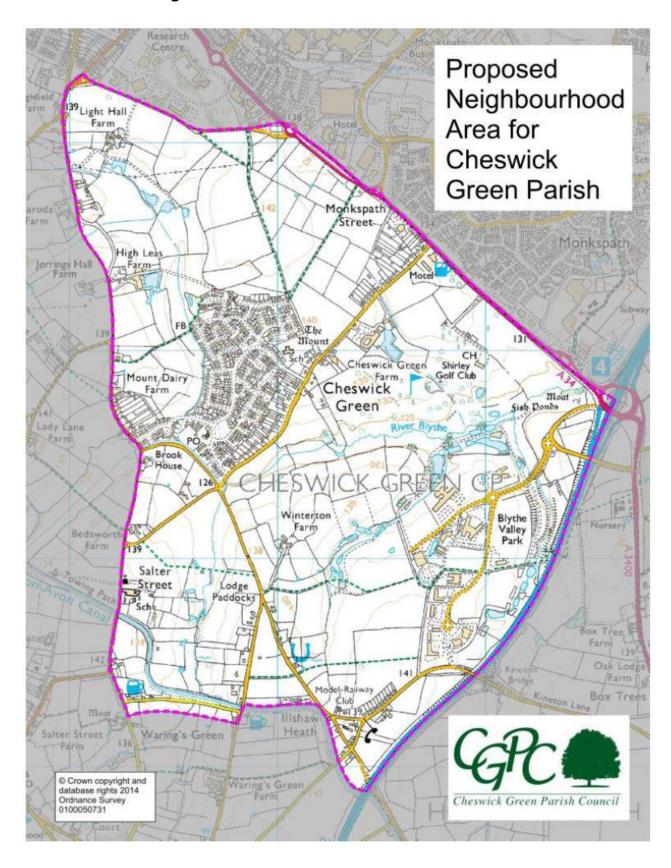

On 24<sup>th</sup> July 2014, Cabinet resolved to designate the Cheswick Green Neighbourhood Area, as shown on the map overleaf, for the purposes of neighbourhood planning.

The relevant designation information is set out below:

- Name of Neighbourhood Area Cheswick Green
- Map of area see attached map
- Relevant body Cheswick Green Parish Council

The Neighbourhood Area has not been designated as a business area under S.61H of the Act as it is not wholly or predominantly business in nature.