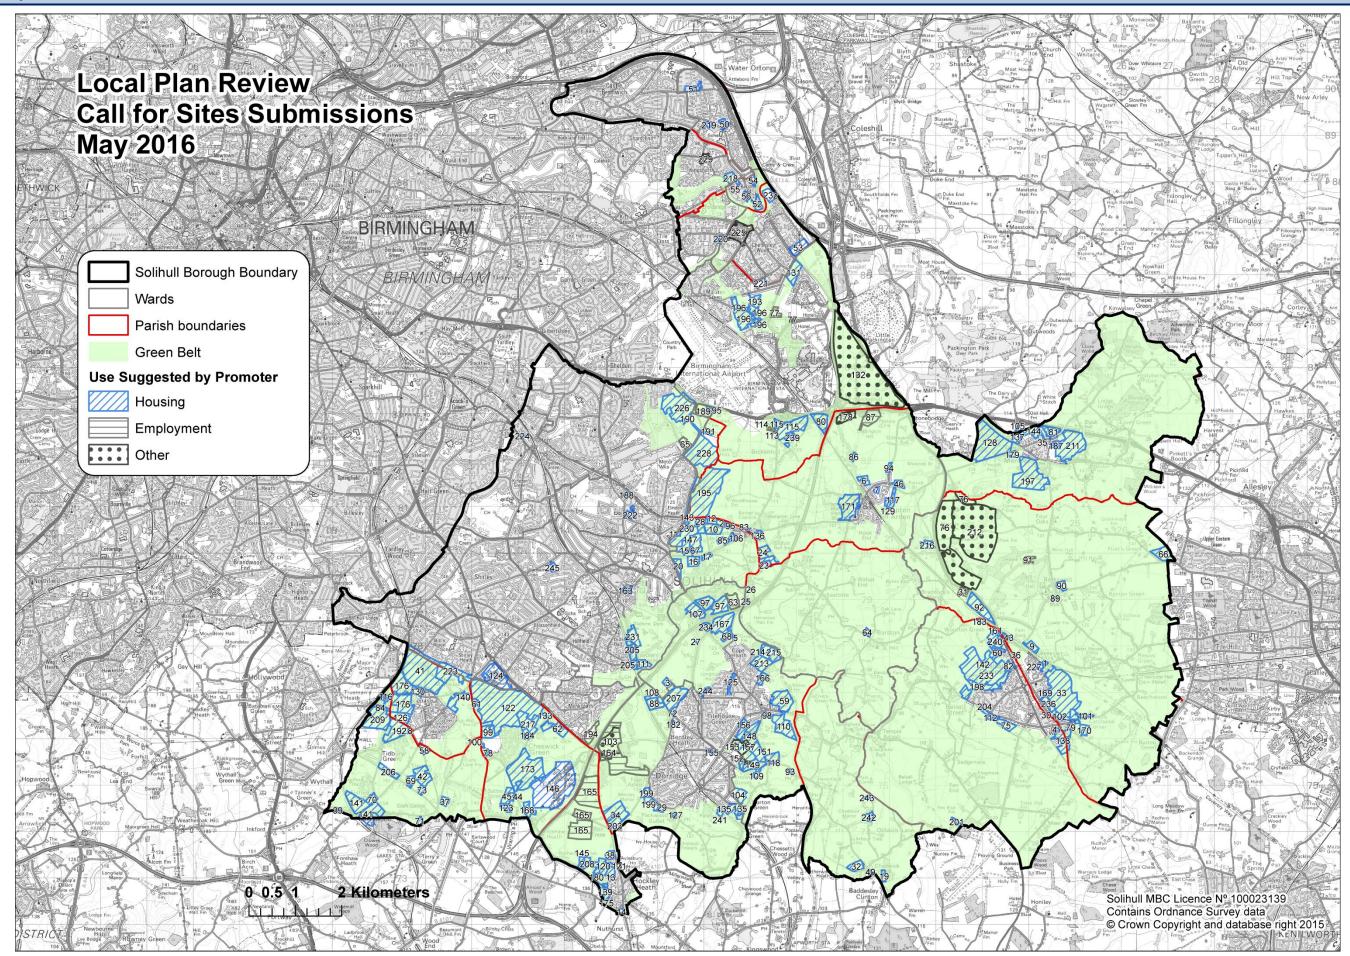

## What Sites Have Been Included?

- 10. The schedule in the appendix lists <u>all</u> of the sites for which a submission was made under the call for sites. Although submissions were requested to be made by 22<sup>nd</sup> January 2016, a number were received after this date and all those that were received by 13<sup>th</sup> May 2016 have been included. This date marks the point when the Council provided the consultants undertaking the SHELAA with the information and data required to undertake the assessment; and when they commenced the field work and started to review the data and submissions.
- 11. Should any more 'call for sites' submissions be made, they will be retained for review as part of any future update to the SHELAA that may take place.

## A. Schedule of Sites Submitted – Numerical Order

| Site | Promoter/Agent                               | Site Name                                                  | Area | Parish              | Ward                        |
|------|----------------------------------------------|------------------------------------------------------------|------|---------------------|-----------------------------|
| Ref  |                                              |                                                            | *    |                     |                             |
| 1    | Landowner                                    | Springhill                                                 | 1.2  | Berkswell           | Meriden                     |
| 2    | Landowner                                    | Land adj 339/337<br>Lugtrout Lane                          | 1.83 |                     | Bickenhill                  |
| 3    | Tyler-Parkes<br>Partnership                  | The Chase Field                                            | 2.77 |                     | Dorridge &<br>Hockley Heath |
| 4    | Landowner                                    | Land to the rear of<br>houses in Tamworth<br>Lane          | 0.29 | Cheswick<br>Green   | Blythe                      |
| 5    | Tyler-Parkes<br>Partnership                  | Land at Grove House                                        | 0.55 |                     | Knowle                      |
| 6    | William Davis                                | Land at Old Station<br>Road, Hampton in<br>Arden           |      | Hampton in<br>Arden | Bickenhill                  |
| 7    | John Shepherd<br>Estate Agents               | Land Off Corbetts<br>Close                                 | 1.38 | Hampton in<br>Arden | Bickenhill                  |
| 8    | Landowner                                    | 103 Birchy Leasowes<br>Lane                                | 0.73 | Tidbury Green       | Blythe                      |
| 9    | Pool Structures                              | Land to rear<br>Lavender Hall Farm                         |      | Berkswell           | Meriden                     |
| 10   | Property Manager.<br>Land owned by<br>Trust. | Playing Fields at<br>Lugtrout Lane                         | 19   |                     | Bickenhill                  |
| 11   | Property Manager.<br>Land owned by<br>Trust. | Land adjoining SE<br>side of Damson<br>Parkway             |      |                     | Bickenhill                  |
| 12   | Property Manager.<br>Land owned by<br>Trust. | Land northside<br>Lugtrout Lane - next<br>to farm          |      |                     | Bickenhill                  |
| 13   | John Shepherd<br>Estate Agents               | Land at rear of 2214<br>Stratford Rd, Hockley<br>Heath     | 3.4  | Hockley Heath       | Dorridge &<br>Hockley Heath |
| 14   | John Shepherd<br>Estate Agents               | 2440 Stratford Road and land adjacent                      | 1.06 | Hockley Heath       | Dorridge &<br>Hockley Heath |
| 15   | Tyler-Parkes<br>Partnership                  | Former Pinfold<br>Nursery (inc 67<br>Hampton Lane)         | 5.29 |                     | Bickenhill                  |
| 16   | Tyler-Parkes<br>Partnership                  | Land South of<br>Hampton Lane                              | 5.02 |                     | Bickenhill                  |
| 17   | Tyler-Parkes<br>Partnership                  | Land west of<br>Ravenshaw<br>Lane/South of<br>Hampton Lane | 1.6  |                     | Bickenhill                  |
| 18   | Calder Surveyors                             | Land to the rear of<br>146/152 Tilehouse<br>Lane           |      | Tidbury Green       | Blythe                      |