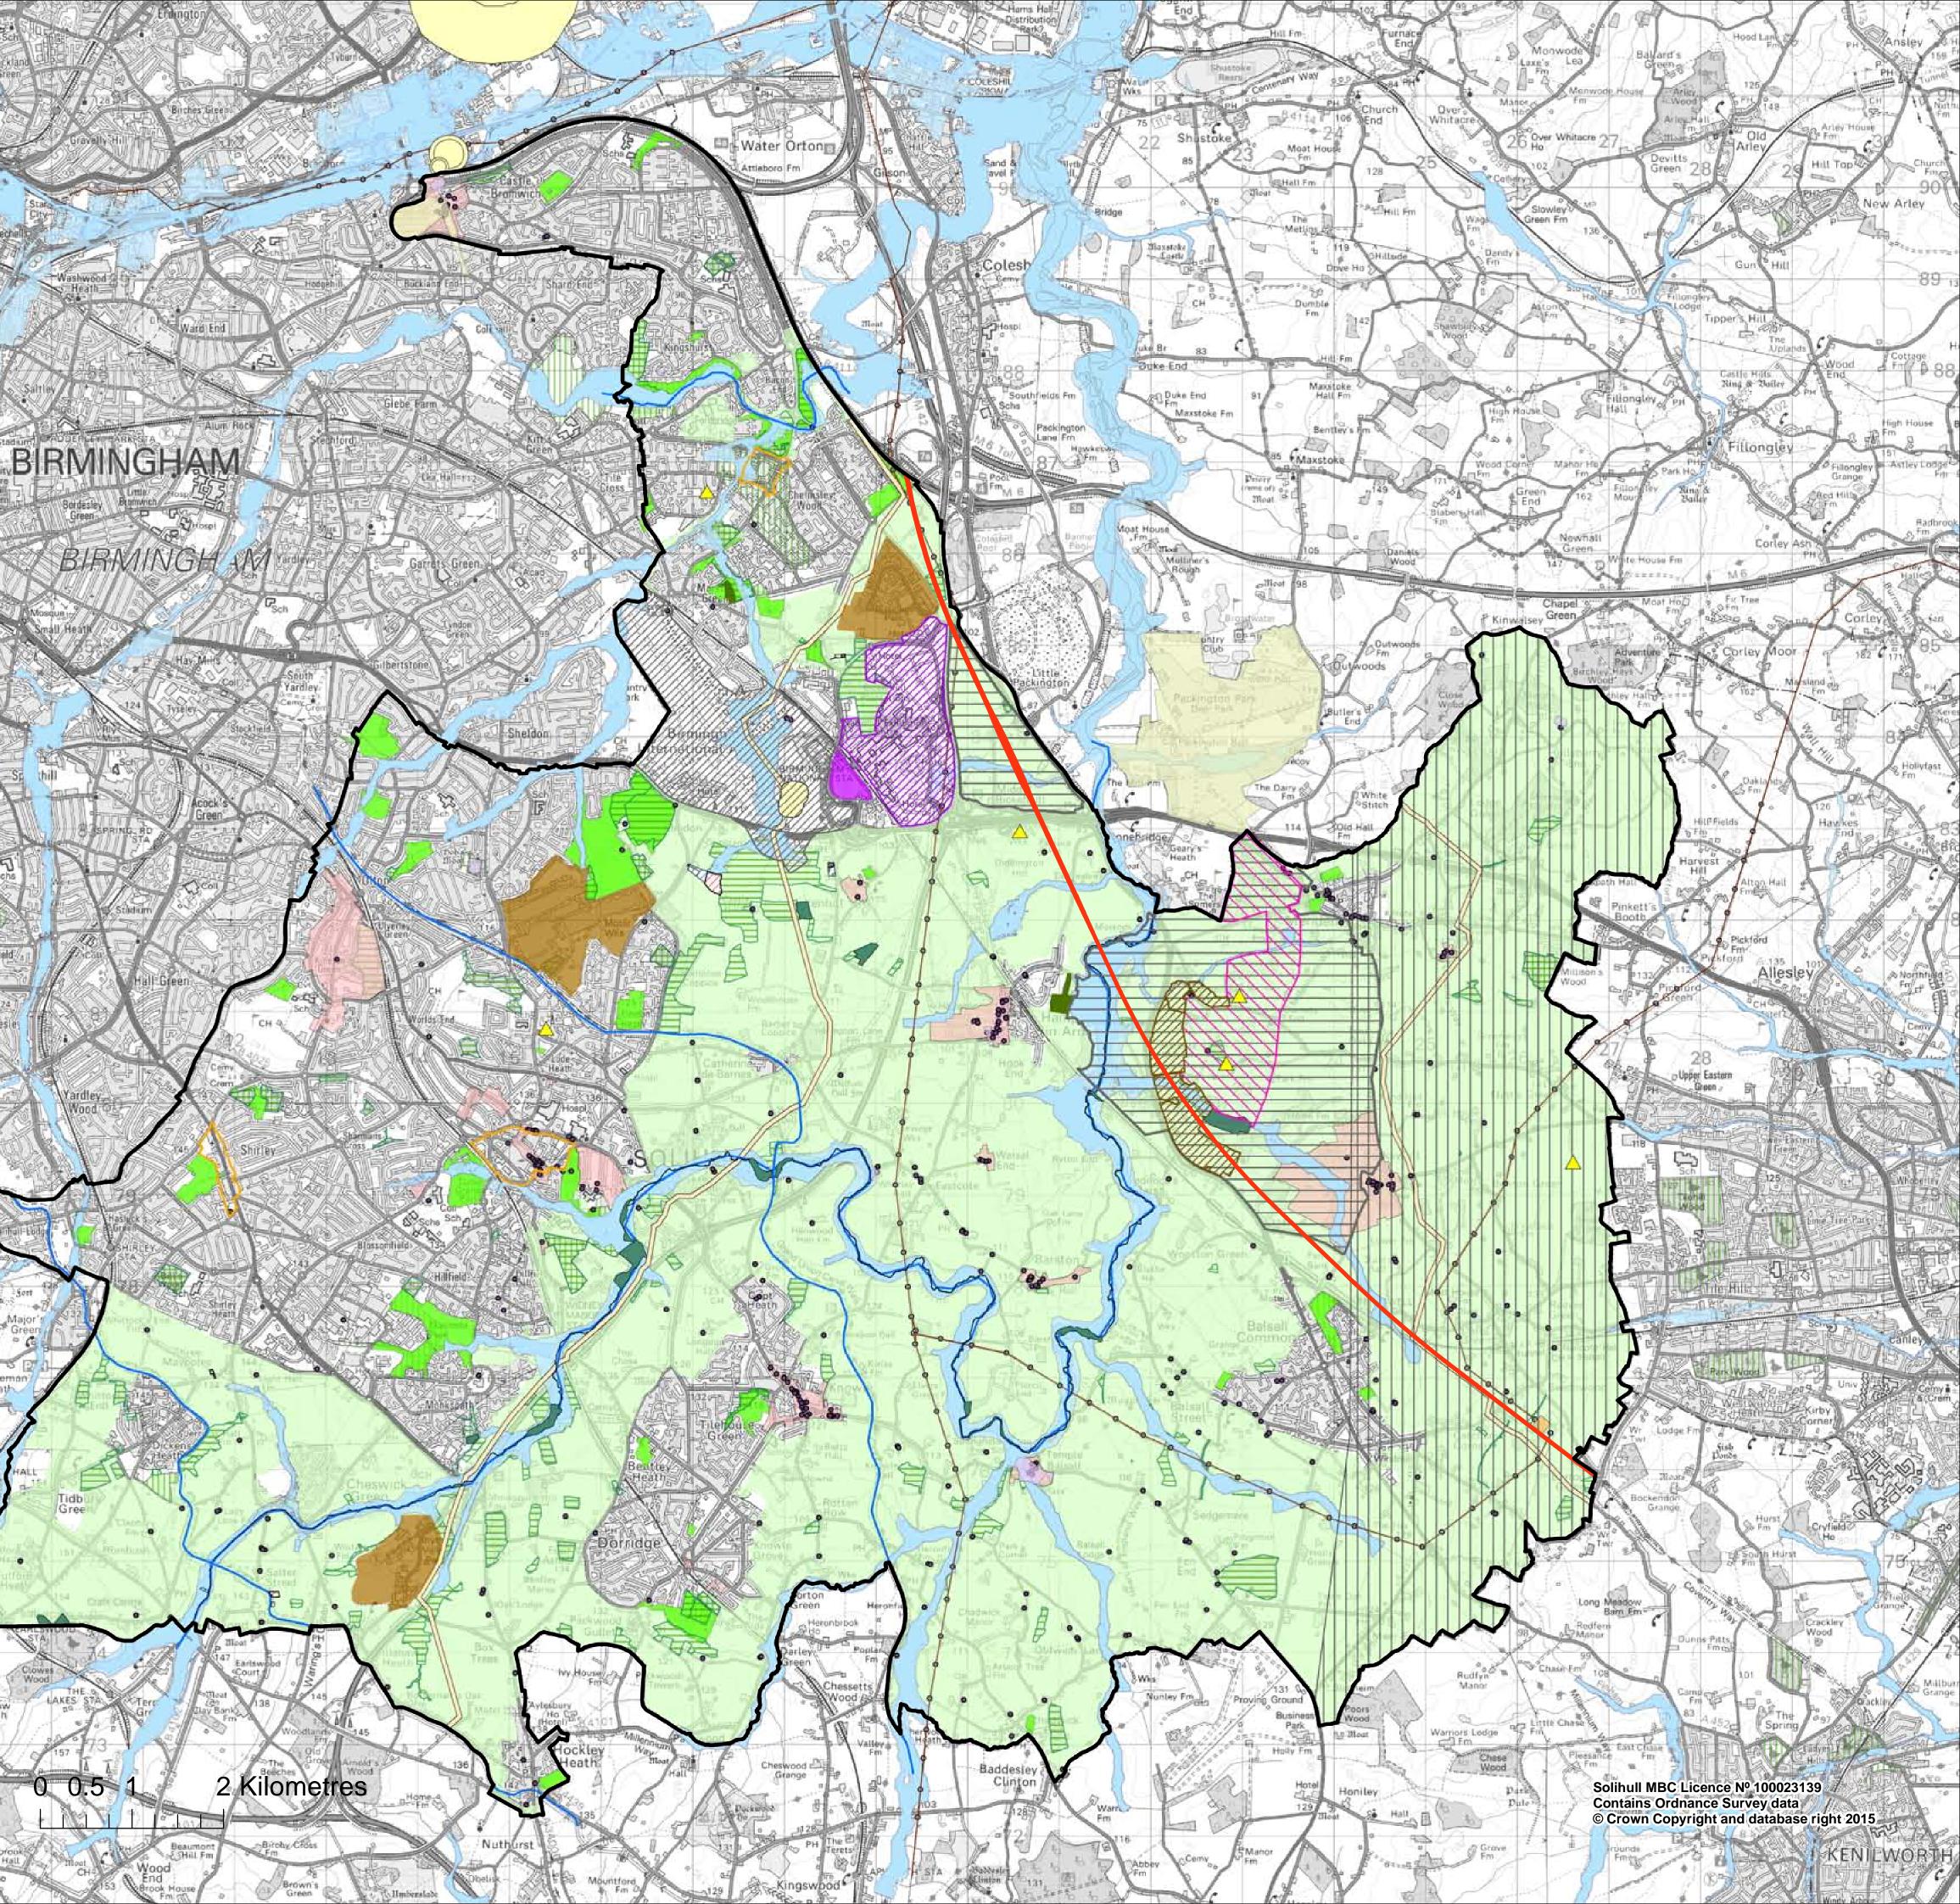

## Local Plan Review Draft Constraints Map November 2016 WICK

ark Fm CAT

| Scha Car    |                                                | Highoan<br>A Montan   |
|-------------|------------------------------------------------|-----------------------|
|             | Solihull Borough Boundary                      | 1                     |
|             | Green Belt December 2014                       | Bais                  |
|             | Town Centres                                   |                       |
|             | Birmingham Airport                             | $\cdot$               |
|             | Transport Interchange Airport/NEC              | 4                     |
|             | HS2 Line                                       | 01                    |
|             | BVP, BBP & Jaguar Land Rover                   |                       |
| $\triangle$ | Strategic Waste Management Sites               |                       |
| $\sum$      | Area of Search for Waste Management Facilities | - 55                  |
|             | Preferred Area Minerals Sites                  | Heath                 |
|             | Mineral Safeguarding Area / Area of Search     |                       |
|             | Minerals Safeguarding Area for Coal            |                       |
| Gypsy &     | & Traveller Site Allocations                   |                       |
|             | Proposed                                       |                       |
|             | Safeguarded                                    |                       |
|             | Scheduled Monument                             |                       |
|             | Conservation Area                              |                       |
| ۰           | Listed Buildings                               | Æ                     |
|             | Registered Park & Garden                       |                       |
|             | SSSI                                           | llywot                |
|             | Local Nature Reserves                          | P 165                 |
|             | Parks                                          | eman sy<br>sen<br>168 |
|             | Rivers & Canals                                | Ksilve                |
|             | Flood Zone 2 - Risk 0.1% or more               |                       |
|             | Flood Zone 3 - Risk 1% or more                 | Comy                  |
|             | HSE Hazardous Substance Buffer                 | A A                   |
|             | National Grid/Transco Line                     | 1                     |
|             | National Grid Power Station/Transco Substation | ord Pa                |
| 0           | Transco Tower                                  | A A                   |
|             | Oil Pipeline + 25m buffer                      |                       |
| 13-218      | Dalare - 141 - 141                             | pid C                 |