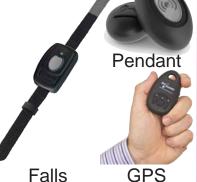

## Useful gadgets to help you at home

Amplified phone

Aedication

Sounder Medication beacon dispenser

Chair occupancy sensor