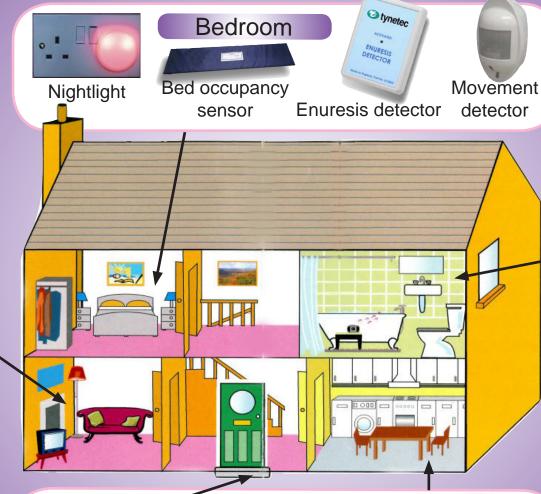

## Front door

Property exit sensor

## Kitchen

Temperature

monitor

Induction

Carbon monoxide monitor

### Bathroom

Flood detector

Magiplug

tracker

monitor