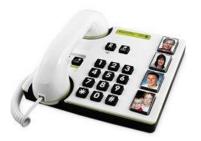

## Useful gadgets to help you at home

Amplified phone

Aedication

Sounder Medication beacon dispenser

Chair occupancy sensor