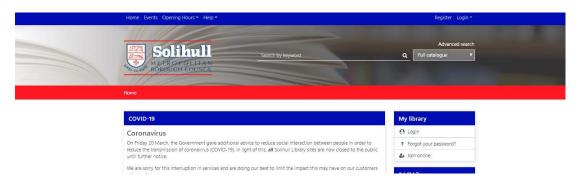

## Accessing Ancestry remotely via the Solihull website

If you go to <u>https://solihull.spydus.co.uk</u> then you get this page.

Scroll down to see the banner about the Ancestry Library Edition and click on the Log in Here link