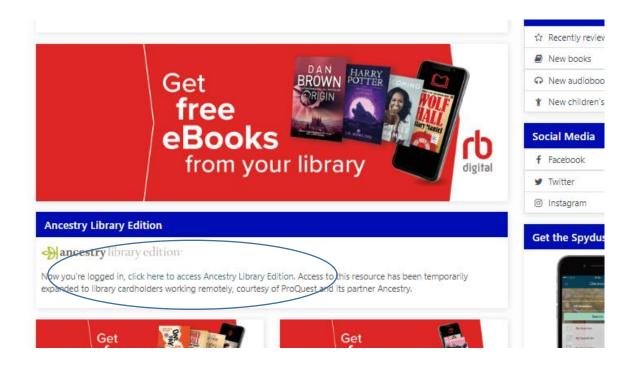

Once logged in, you will go back to the home page and this time if you scroll down you will see this, click on the link to get into Ancestry

If you have any problems with this please contact 247library@solihull.gov.uk