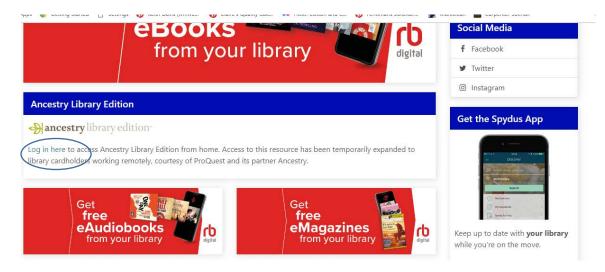

## Accessing Ancestry remotely via the Solihull website

If you go to <u>https://solihull.spydus.co.uk</u> then you get this page.

Scroll down to see the banner about the Ancestry Library Edition and click on the Log in Here link

On the next page, log in with your library card number, without the SLP, and your PIN If you haven't got a PIN or have forgotten it, use the Forget your password link or email 247library@solihull.gov.uk if you think your email address may not be in your record.